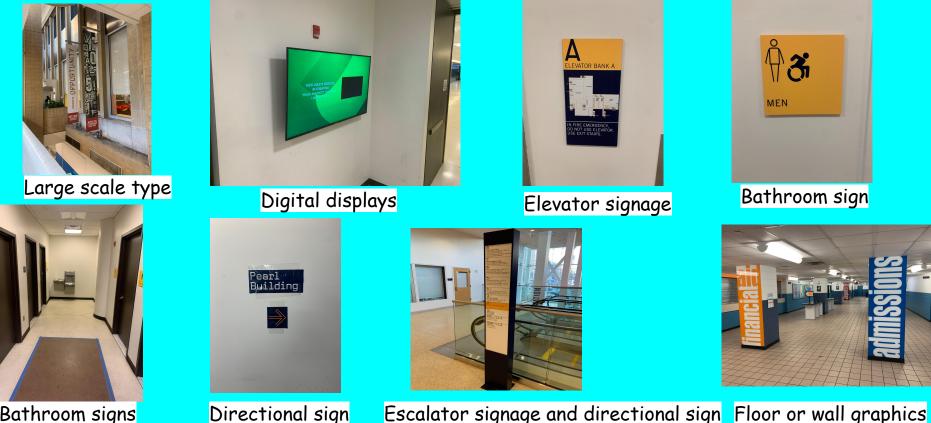

## COMD 3505: Sign Audit and Wayfinding Analysis Assignment Slideshow

By: David Velasquez Course: COMD 3505: Special Topics in Graphic Design Part I: Wayfinding Systems Photograph in each building that document parts of the college's Signage and Wayfinding systems - these are design elements that help to orients visitors to the site and navigate where they can go

Bathroom signs