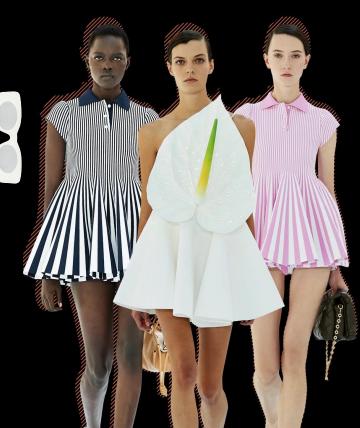

#### Anthurium Charm

In 2021, Loewe increased it sales to €456.2 million. This represented a growth of 38% compared to 2020 and 32% compared to 2019.

55MM Cat Eye Sunglasses

Anthurium dress in semi sheer mesh

- Loewe is minimalist, aesthetic and does artisanal craftsmanship.
- An obsessive focus on craft and unmatched expertise with leather.
- High-quality craftsmanship, and its products are made from luxurious materials.