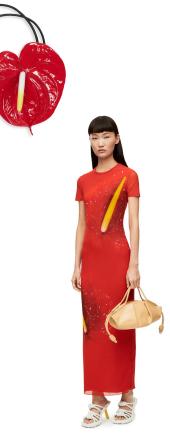

#### Anthurium Charm

#### Balloon sandal in lambskin

In 2021, Loewe increased it sales to €456.2 million. This represented a growth of 38% compared to 2020 and 32% compared to 2019.

55MM Cat Eye Sunglasses

Anthurium dress in semi sheer mesh

- Loewe is minimalist, aesthetic and does artisanal craftsmanship.
- An obsessive focus on craft and unmatched expertise with leather.
- High-quality craftsmanship, and its products are made from luxurious materials.