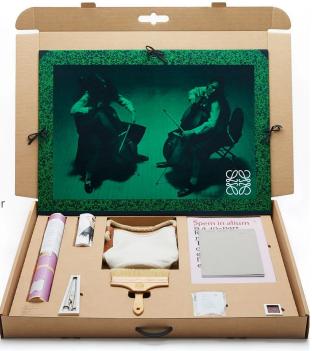

#### The major challenge Loewe faced.

Due to the Covid-19 pandemic, Loewe was unable to hold its planned F/W 2021 women's runway show in Paris. The brand released "A Show in the News," a clear distillation of the content-commerce concept which was contained in a small metal box emblazoned with the brand name and the date of the release, March 5, 2021. Recipients of the box were invited seek after the newspaper, explore the new collection and interact with the brand through objects like the Loewe and "The Affair"-branded bone folder, leather sheath and the soft, logo-stamped leather mat.