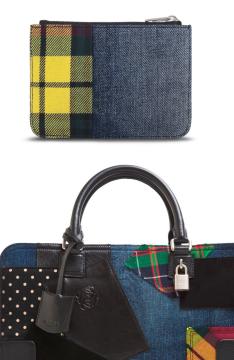

# Loewe X Junya Watanabe 2013

Loewe collaborated with Junya Watanabe Comme des Garçons on a Limited Edition Capsule Collection.This partnership celebrates Loewe's Spanish leather (particularly its napa heritage) and Japanese denim as a symbol of Spain's historical relationship with Japan that dates back to 400 years ago, marked by the formal dialogue after Hasekura Tsunenaga set out from Tokyo to Madrid to create a trade agreement with the Spanish royal family.