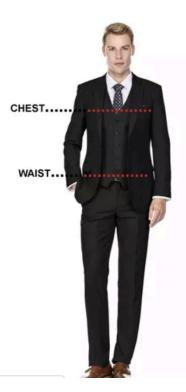

#### How To Measure Your Suit Size

1. Measure your chest and waist using a cloth tape measure. It will be easier if you have someone to help you. When determining measurements, don't pull the tape tight. Instead, make sure it fits snugly around your body.

LENGTH: Lengths come in: Short, Regular and Long. Find your length below. S: 5"4' to 5"7' tall

R: 5"8' to 6"2' tall

L: 6"2' to 6"5' tall

CHEST: Measure the widest part of your chest, right under your armpit, while keeping the tape level.

WAIST: Position the tape measure where you would normally wear a belt, then wrap the tape around your waist.

2. Use your chest measurement to find your corresponding jacket size in our size chart. There, you can check your waist measurement against the pants size on the chart. All pants are a standard 6-inch drop from your chest measurement. Your body may be different. If your waist is bigger, we recommend moving up to the next size that will fit your waist and having the jacket tailored to fit.