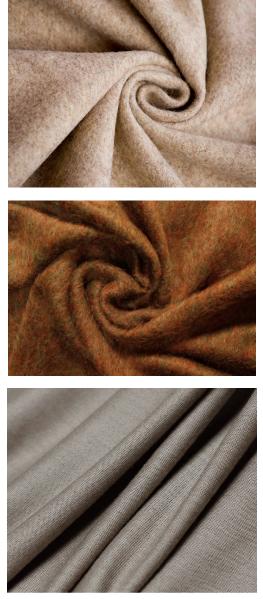

#### **Natural Wool:**

Natural wool is a fiber obtained from the fleece of sheep. It is one of the oldest and most widely used textiles in the world. The quality of wool can vary based on the breed of sheep, climate, and other factors. Wool is known for its natural insulating properties, moisture-wicking ability, and elasticity. It is commonly used in the production of clothing, blankets, and other textiles.

**Mohair Wool:** 

Mohair wool comes from the Angora goat. It is prized for its lustrous and silky texture. Mohair fibers are long, durable, and have a natural sheen, making them ideal for luxurious and silky fabrics. Mohair is often blended with other fibers to enhance the qualities of a fabric. It is commonly used in high-end garments like suits, coats, and accessories.

#### Merino Wool:

Merino wool comes from the Merino breed of sheep, known for producing exceptionally fine and soft wool fibers. Merino wool is highly regarded in the textile industry for its comfort, breathability, and moisture-wicking properties. Merino wool is known for being less itchy than traditional wool, making it a popular choice for those with sensitive skin.