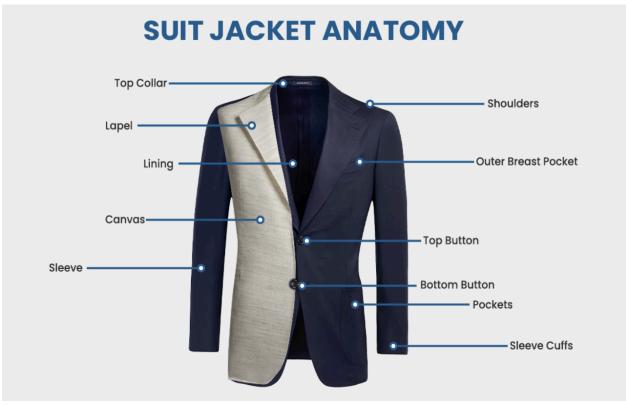

#### Jacket Specifications: (familybrigettes, 2017)

As for identifying the jacket specifications, the materials are the first things to consider when thinking of designing a men's suit. The outer fabric is one of the most crucial areas in creating a suit such as wool, cotton, or linen. The lining of the materials used to create the jacket, such as polyester and silk, are the most known for their soft strong texture. As for the specific interlining of the jacket, such as the horsehair canvas that inserts in the weft direction. The material is found in the highest quality Canva materials; its resilience to reinforcement is unsurpassed and cannot be replicated by synthetic yarns. Lastly, identify the small accessories that will be added to the jacket, such as buttons, and identify if they will be made out of horn or metal. The simplest detail not being considered when designing a men's jacket can disrupt the development of the design. Specific measurements such as the chest, waist, shoulder width, jacket length, and sleeve length are very important actions that need to be taken before beginning to cut the fabric. The construction must be fully canvassed with specifications of the brand such as the written description of the manufactured product by designing a catalog with an item description including the standard quality of the product, performance, and other characteristics that meet state requirements. The suit must have a notched lapel as it is usually seen on business suits and more casual jackets like blazers and sport coats. The peaked lapel is more formal, and nearly always used on double-breasted jackets, but also frequently appears on single-breasted ones. The front closure of a blazer allows the audience to identify the purpose of the occasion. The two-button suit rule says "You should button the top button while the button on the bottom is left open." This style exudes a timeless and bold look, as the designers cut the suit to accommodate this style. The small specs in a design make a huge difference in the style of the suit, such as if the suit would have four buttons on each sleeve and if the suit would have a single or double vent. Lastly, the pocket style of the blazer such as welt or flap pockets covers the

pocket opening. The breast pockets have built-in pocket squares, and the functional buttonholes on the sleeves create hand-stitched detailing in the sleeves of the jacket.