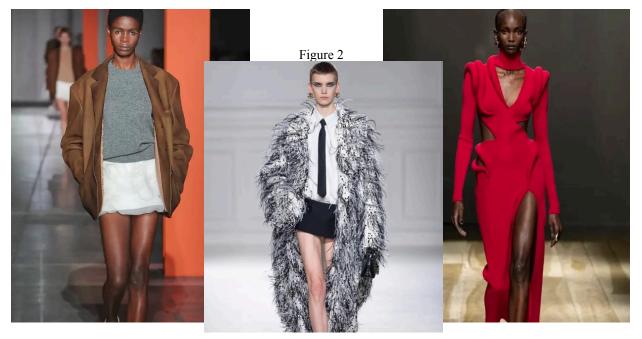

#### **Major Fashion Trends**

According to the catwalks for the Fall/2024 trends in fashion, designers have transitioned to the comeback of quintessential style. The art of quintessential style depicts a creative heritage often going back a few decades in time (Bois-Martin et al, 2023). "At the Saint Laurent show, Anthony Vaccarello interpreted the legacy of the French fashion designer through the reworking of a garment that helped forge his legend – the skirt suit is more fatal and, above all, more contemporary than ever. A classic of the women's wardrobe since the 1950s, that piece is also the origin of the iconic trouser suit, popularized by Yves Saint Laurent in the 1960s" (Bois-Martin et al, 2023).

The little black dress has made its transition to the red dress as a Fall 2024 trend prediction. The little black dress has always been a staple in women's clothing, but this upcoming year the red dress is in full effect. The Alexander McQueen Fashion Show presented references from the 1990s to portray seduction and glamour.

Another trend for the Fall 2024 fashion season is lots of feathers. Feathers give the feeling of openness and freedom, along with also being associated with rock-n-roll (Bois-Martin et al, 2023). At the Valentino Fashion Show for Fall 2024, Valentino designed a long black and white all-feather coat, drawing the eyes of viewers for this statement.

Figure 1 Figure 1: Prade Fall/Winter Fashion Show: Quintessential Style Figure 2: Valentino Fall/Winter Fashion Show: Feathers Figure 3: Alexander McQueen Fall/Winter Fashion Show: Red Dress

https://www.numero.com/en/fashion-0/tendances-defiles-fashion-week-automne-hiver-2023-2024

Figure 3