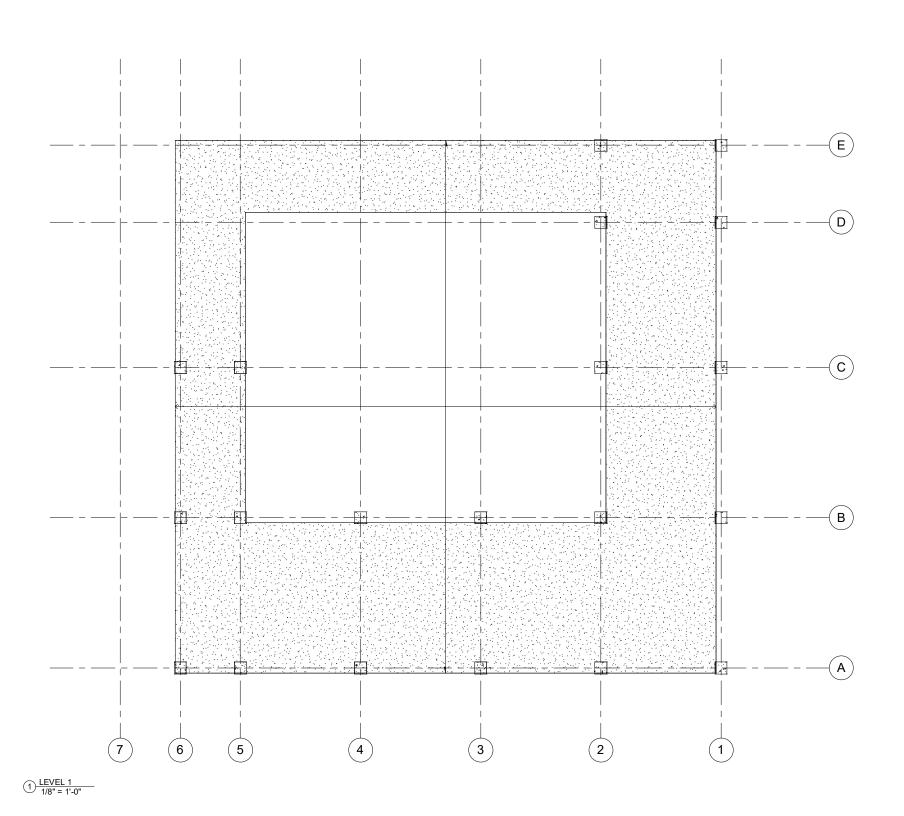

#### JAY STREET HEALTH CLUB

#### SECOND FLOOR

| Project number | 1708    |
|----------------|---------|
| Date           | 3/19/17 |
| Drawn by       | TMH     |
| Checked by     | P. KING |
|                |         |

A-102

| No. | Description | Date |
|-----|-------------|------|
|     | •           |      |
|     |             |      |
|     |             |      |
|     |             |      |
|     |             |      |
|     |             |      |
|     |             |      |
|     |             |      |
|     |             |      |
|     |             |      |
|     |             |      |
|     |             |      |
|     |             |      |
|     |             |      |
|     |             |      |
|     |             |      |
|     |             |      |
|     |             |      |
|     |             |      |
|     |             |      |
|     |             |      |
|     |             |      |
|     |             |      |
|     |             |      |
|     |             |      |
|     |             |      |
|     |             |      |