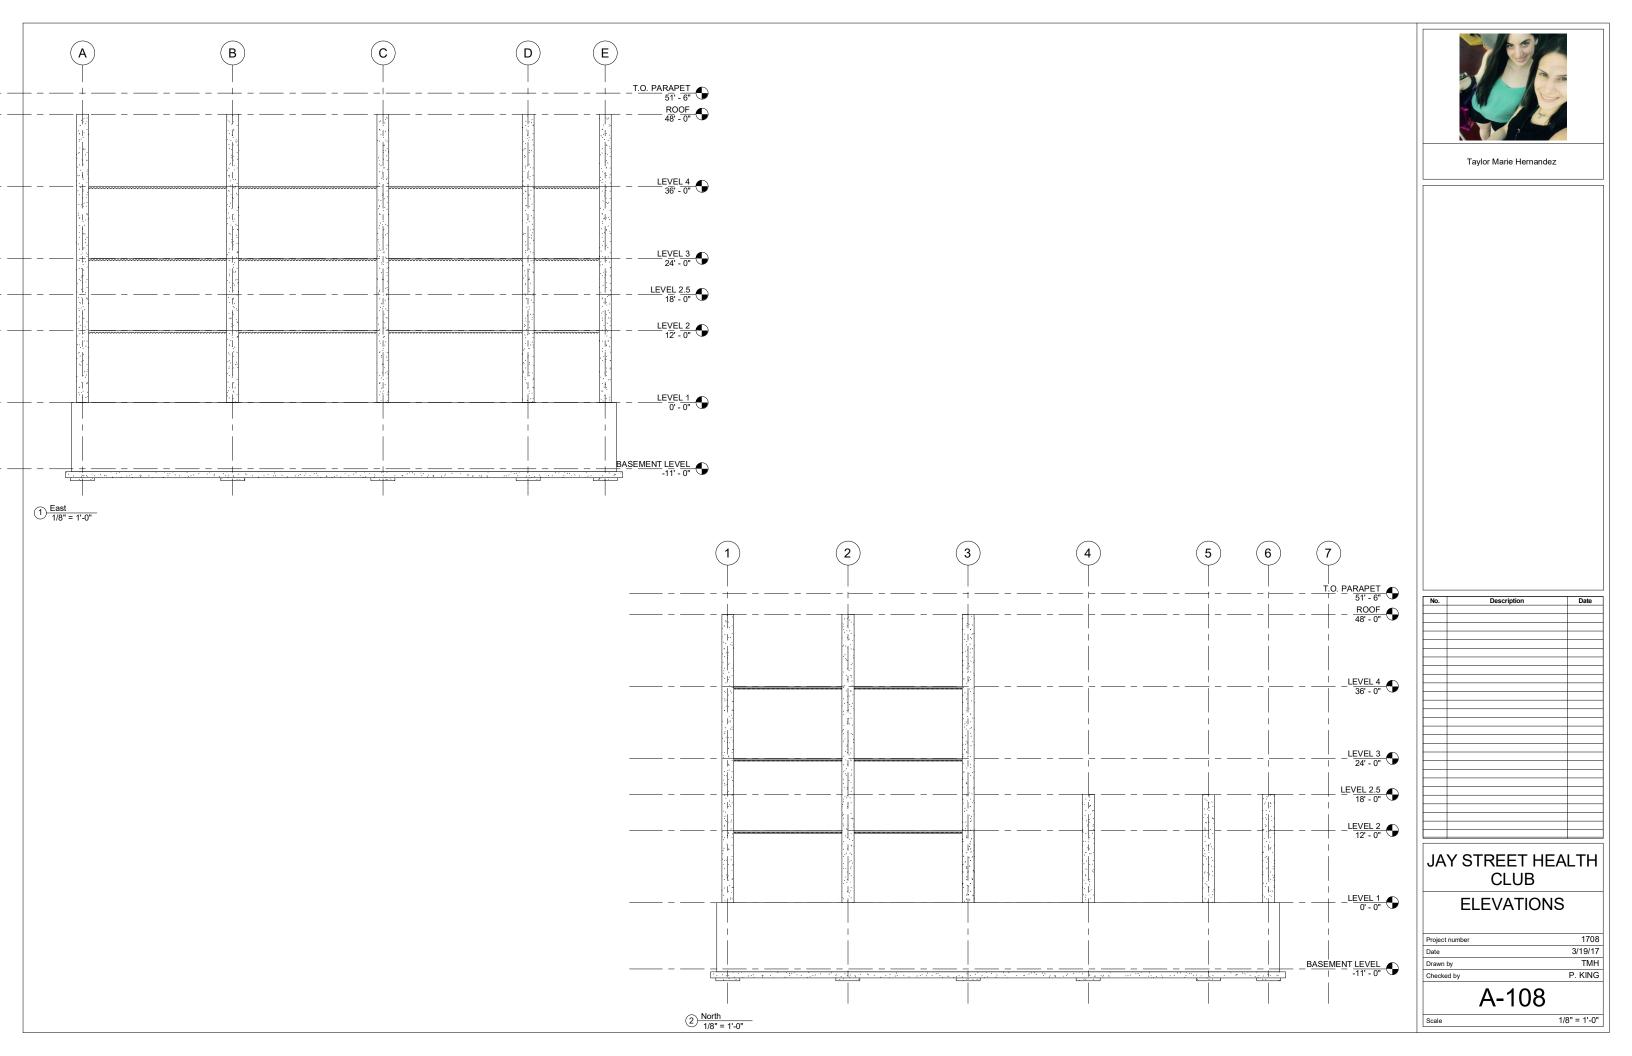

#### JAY STREET HEALTH CLUB

T.O. PARARET

| Project number | 1708    |
|----------------|---------|
| Date           | 3/19/17 |
| Drawn by       | TMH     |
| Checked by     | P. KING |
|                |         |

A-107

| No. | Description | Date |
|-----|-------------|------|
|     | •           |      |
|     |             |      |
| _   |             |      |
| _   |             |      |
|     |             |      |
|     |             |      |
|     |             |      |
|     |             |      |
|     |             |      |
|     |             |      |
|     |             |      |
|     |             |      |
|     |             |      |
|     |             |      |
|     |             |      |
|     |             |      |
|     |             |      |
|     |             |      |
|     |             |      |
|     |             |      |
|     |             |      |
|     |             |      |
|     |             |      |
|     |             |      |
|     |             |      |
|     |             |      |
|     |             |      |
|     |             |      |
|     |             |      |
|     |             |      |