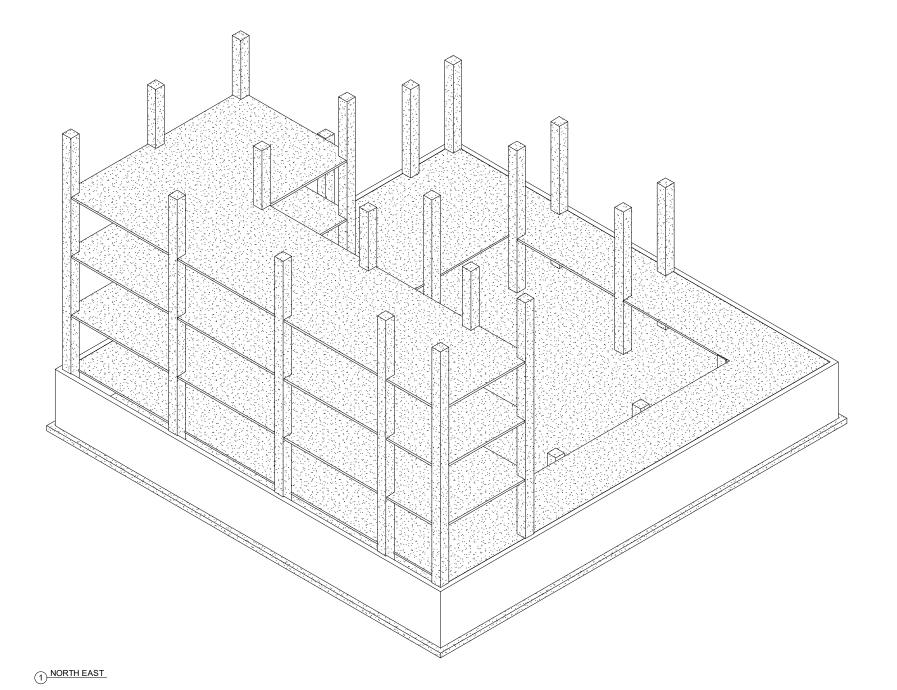

#### JAY STREET HEALTH CLUB

NORTH EAST ISOMETRICS

| Checked by     | P. KING |
|----------------|---------|
| Drawn by       | TMF     |
| Date           | 3/19/17 |
| Project number | 1/08    |

A-111

0--1-