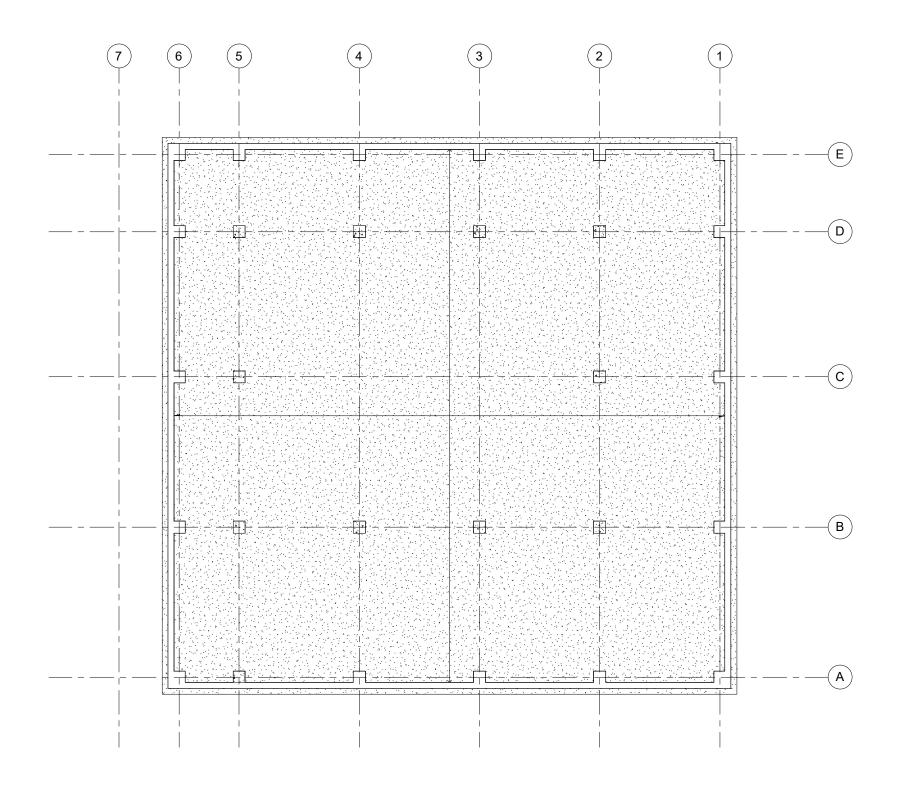

## JAY STREET HEALTH CLUB

#### BASEMENT PLAN

| Project number | 1708    |
|----------------|---------|
| Date           | 3/19/17 |
| Drawn by       | TMH     |
| Checked by     | P. KING |
|                |         |

A-100

1/8" = 1'-0"