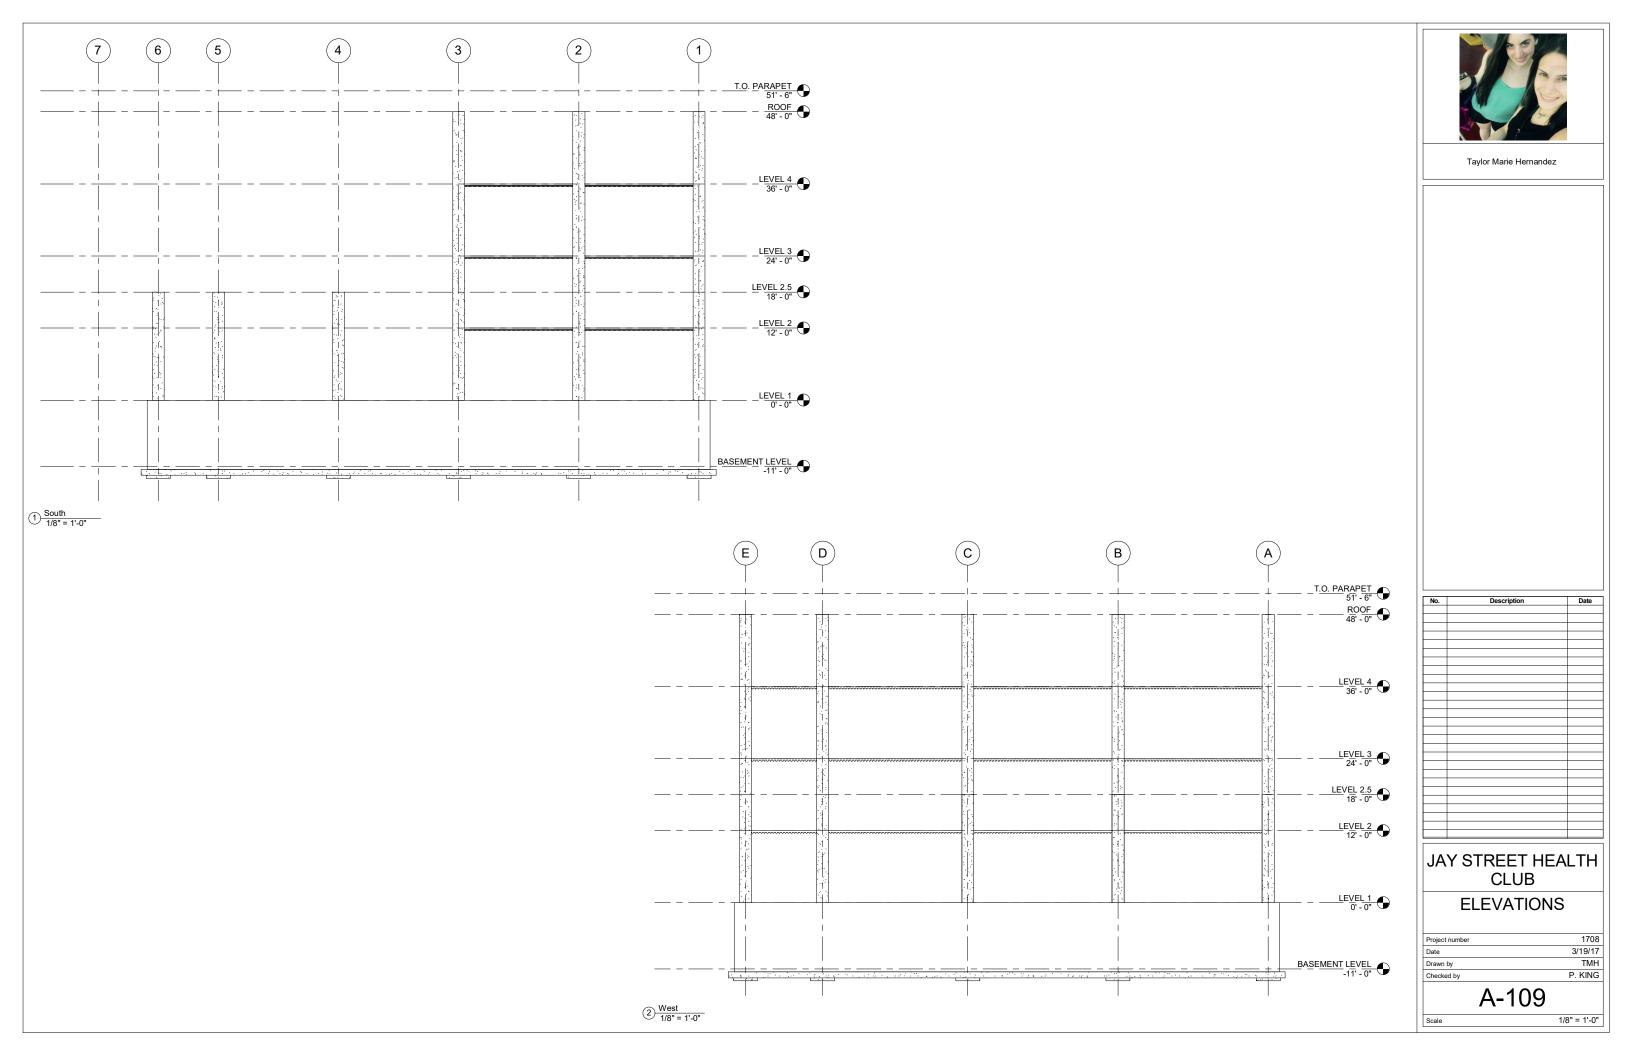

#### JAY STREET HEALTH CLUB

T.O. PARARET

| Project number | 1708    |
|----------------|---------|
| Date           | 3/19/17 |
| Drawn by       | TMH     |
| Checked by     | P. KING |
|                |         |

A-107

| No. | Description | Date |
|-----|-------------|------|
|     | •           |      |
|     |             |      |
| _   |             |      |
| _   |             |      |
|     |             |      |
|     |             |      |
|     |             |      |
|     |             |      |
|     |             |      |
|     |             |      |
|     |             |      |
|     |             |      |
|     |             |      |
|     |             |      |
|     |             |      |
|     |             |      |
|     |             |      |
|     |             |      |
|     |             |      |
|     |             |      |
|     |             |      |
|     |             |      |
|     |             |      |
|     |             |      |
|     |             |      |
|     |             |      |
|     |             |      |
|     |             |      |
|     |             |      |
|     |             |      |