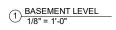

#### JAY STREET HEALTH CLUB

FIRST FLOOR

| Project number | 1708    |
|----------------|---------|
| Date           | 3/19/17 |
| Drawn by       | TMH     |
| Checked by     | P. KING |
|                |         |

A-101

1/8" = 1'

| No. | Description | Date |
|-----|-------------|------|
|     |             |      |
|     |             |      |
|     |             |      |
|     |             |      |
|     |             |      |
|     |             |      |
|     |             |      |
|     |             |      |
|     |             |      |
|     |             |      |
|     |             |      |
|     |             |      |
|     |             | _    |
|     |             |      |
|     |             |      |
|     |             |      |
|     |             |      |
|     |             |      |
|     |             |      |
|     |             |      |
|     |             |      |
|     |             |      |
|     |             |      |
|     |             |      |
|     |             |      |
|     |             |      |