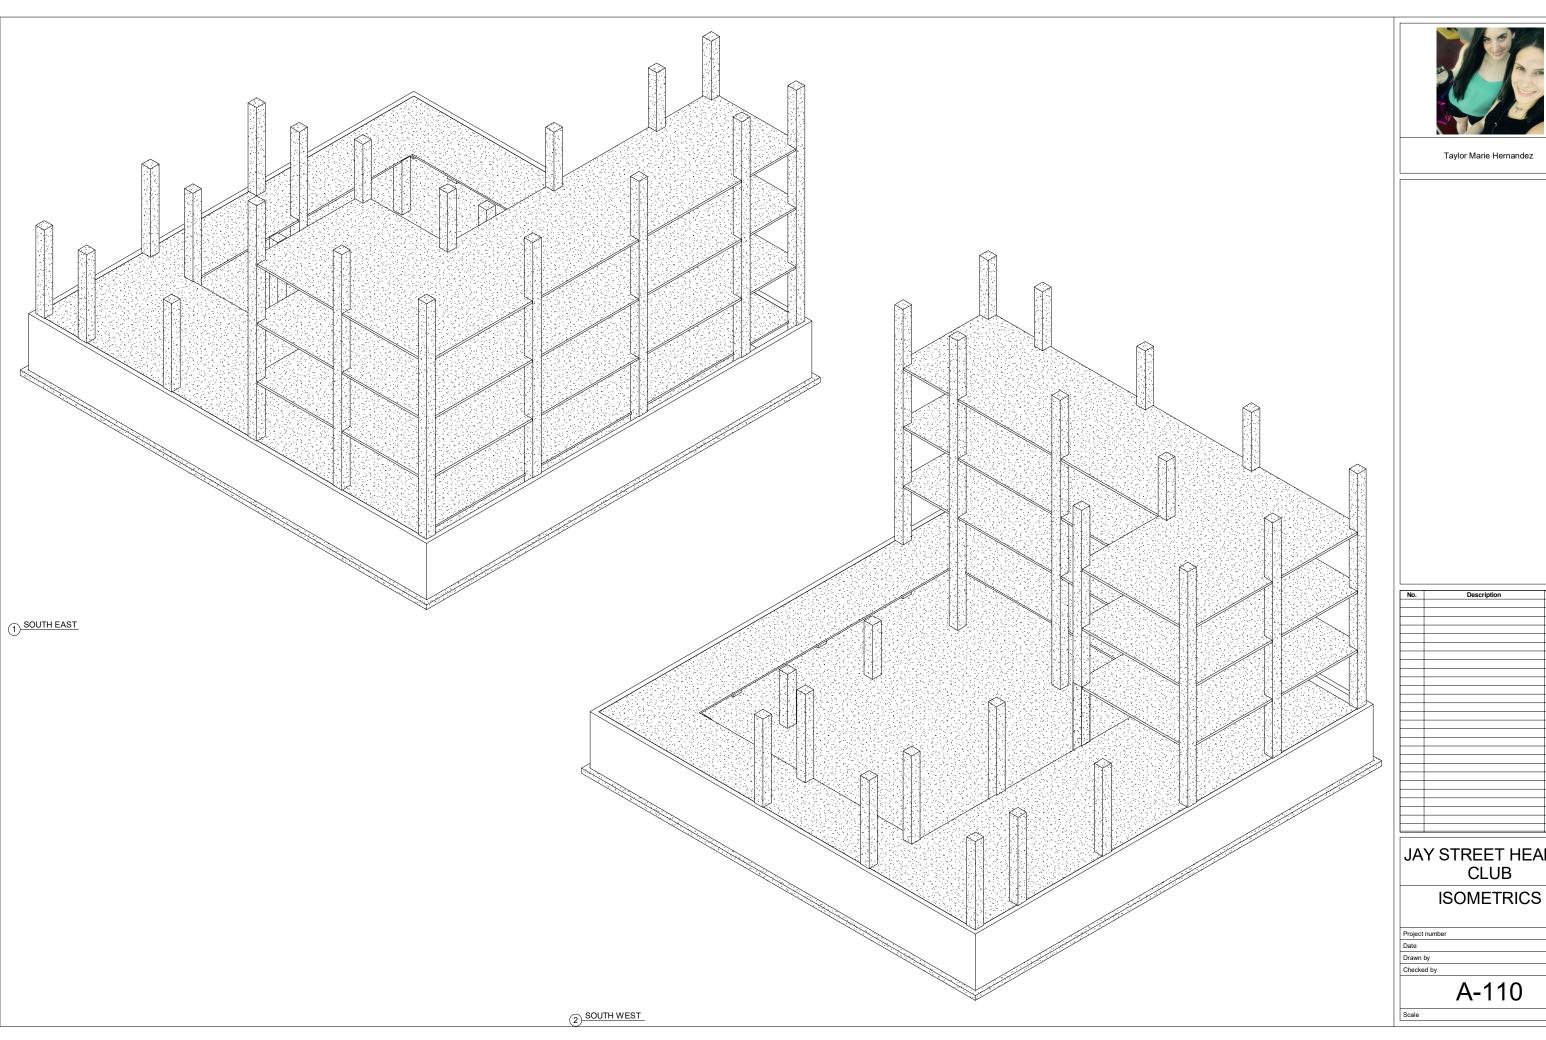

# JAY STREET HEALTH CLUB

1708 3/19/17 TMH P. KING

| No.   | Description  | Date |
|-------|--------------|------|
| -140. | 2000.191.0.1 |      |
|       |              |      |
|       |              |      |
|       |              |      |
|       |              |      |
|       |              |      |
|       |              |      |
|       |              |      |
|       |              |      |
|       |              |      |
|       |              |      |
|       |              |      |
|       |              |      |
|       |              |      |
|       |              |      |
|       |              |      |
|       |              |      |
|       |              |      |
|       |              |      |
|       |              |      |
|       |              |      |
|       |              |      |
|       |              |      |
|       |              |      |
|       |              |      |
|       |              |      |
|       |              |      |