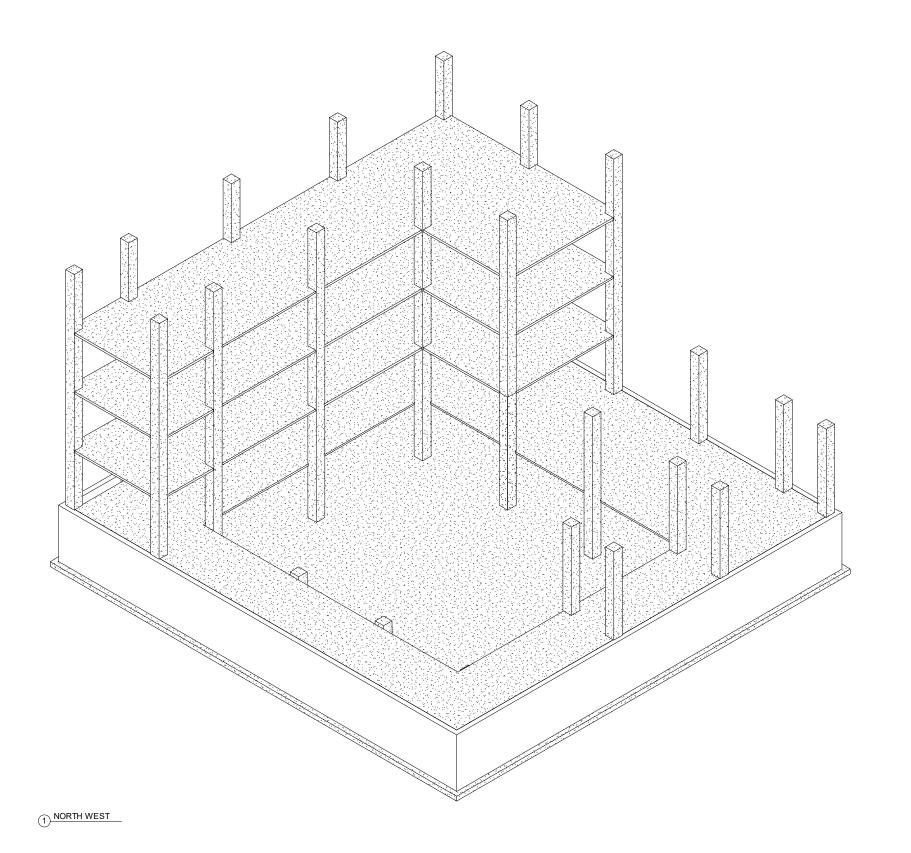

#### JAY STREET HEALTH CLUB

NORTH WEST ISOMETRIC

| Checked by     | P. KING |
|----------------|---------|
| Drawn by       | TMF     |
| Date           | 3/19/17 |
| Project number | 1708    |
|                |         |