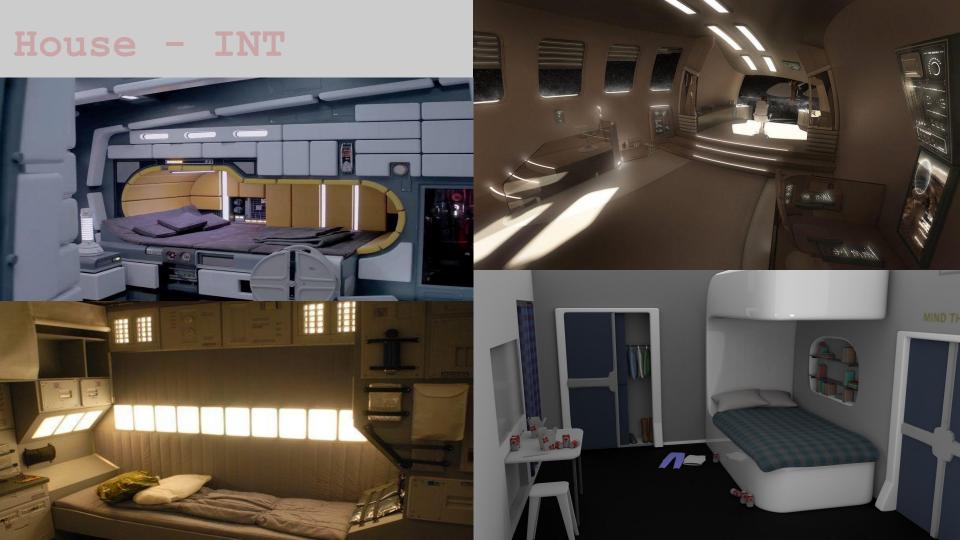

### INT. SPACES HOME - EVENING

PINKY is inside their home going through an old box of childhood memorabilia. They pull out a blue toy similar to the one BABY BLUE had.

### INT. SPACESHIP HOME - NIGHT

PINKY is laying in bed holding the toy and having a moment with it. FINKY hears a beeping noise coming from another room and goes to it. The house is running out of power and a battery symbol on the wall is now flashing red. FINKY walks to the driving station in their home, blue toy still in hand. FINKY places it by the window, and takes off to the charging station.

### Home Planet - EXT

## Work - INT