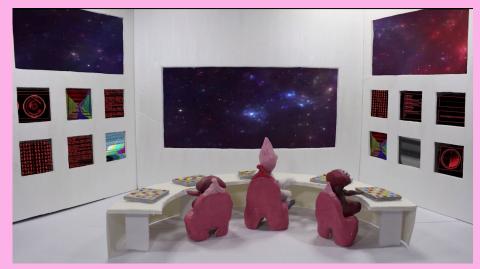

### EXT. PARTY PLANET - NIGHT

PINRY lands the spaceship home on the party planet. PINRY walks out and notices a crowd of allens wearing giant headphones. The aliens are all different colors. PINRY walks towards everyone cautiously. They all have their eyes closed as they jam out to what is playing on their headphones. Like a silent disco.

[R15] an alien also wearing headphones taps PINKY on the shoulder and headphones. The headphones don't fit PINKY so PINKY hands then back too IRIS. [R15 grads the headphones and howe PINKY hand how here they can plck new ower PINKY mailes as they FINK pair of Dise headphones. The bigs platents to the multic the way wery one cles [s].