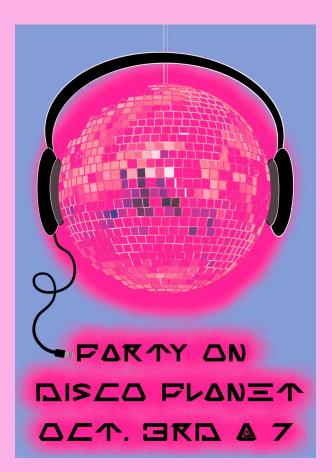

PINKY climbs up the electrical pole to retrieve the shoes and puts them on. On the way down, PINKY notices a filer for a party on another planet. PINKY grabs the flier and heads back to the sace home.

### INT. SPACESHIP HOME - NIGHT

PINKY is driving the spaceship home. In front of PINKY is the flier with a map on the back leading to the party planet. PINKY looks at the map and then back out the window.

### EXT. PARTY PLANET - NIGHT

PINRY lands the spaceship home on the party planet. PINRY walks out and notices a crowd of allens wearing giant headphones. The aliens are all different colors. PINRY walks towards everyone cautiously. They all have their eyes closed as they jam out to what is playing on their headphones. Like a silent disco.