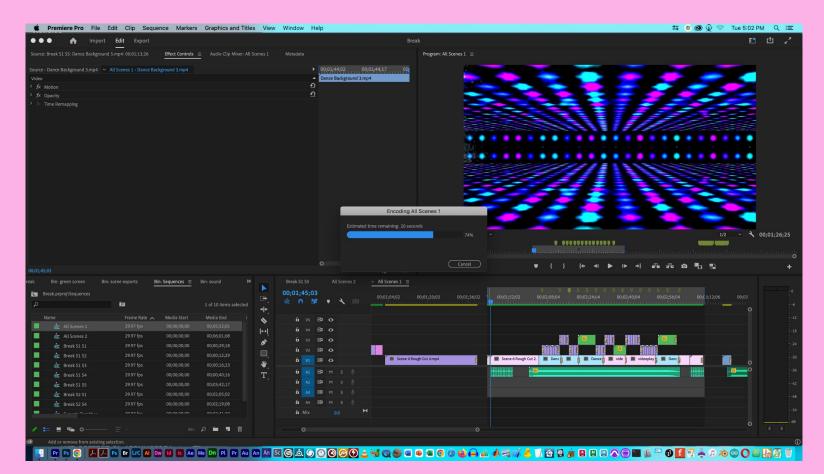

## Post-Production

|                                                                                                                                                                           | <u></u> . |
|---------------------------------------------------------------------------------------------------------------------------------------------------------------------------|-----------|
|                                                                                                                                                                           |           |
| fx     fx       fx     fx | Danc      |
|                                                                                                                                                                           |           |
|                                                                                                                                                                           |           |

## Post-Production

| reak | Bin: g         | green screen   | Bin: scene exports | Bin    | : Sequences 🛛 🗮 | Bin: sound       | »      |
|------|----------------|----------------|--------------------|--------|-----------------|------------------|--------|
| 1    | Break.prp      | oroj\Sequences |                    |        |                 |                  |        |
| م    |                |                | ٩                  |        |                 | 1 of 10 items se | lected |
|      | Name           |                | Frame              | Rate 🔨 | Media Start     | Media End        |        |
|      | ÷ļe            | All Scenes 1   | 29.97              | fps    | 00;00;00;00     | 00;05;52;01      |        |
|      | -ja            | All Scenes 2   | 29.97              | fps    | 00;00;00;00     | 00;06;01;08      |        |
|      |                | Break S1 S1    | 29.97              | fps    | 00;00;00;00     | 00;00;29;18      |        |
|      | - iz           | Break S1 S2    | 29.97              | fps    | 00;00;00;00     | 00;00;12;29      |        |
|      | 42             | Break S1 S3    | 29.97              | fps    | 00;00;00;00     | 00;00;16;23      |        |
|      | dia.           | Break S1 S4    | 29.97              | fps    | 00;00;00;00     | 00;00;40;16      |        |
|      | ÷              | Break S1 S5    | 29.97              | fps    | 00;00;00;00     | 00;03;42;17      |        |
|      | ala:           | Break S2 S1    | 29.97              | fps    | 00;00;00;00     | 00;02;05;02      |        |
|      | -siz           | Break S2 S4    | 29.97              | fps    | 00;00;00;00     | 00;02;19;08      |        |
|      | 2_             | F              | דה הר              | for    | 00.00.00.00     | 00.03.41.30      |        |
| 1    | ) <b>i</b> = = | r o            | — = ·              |        | <b>H</b> ub     | <b>۲</b>         | ŵ      |