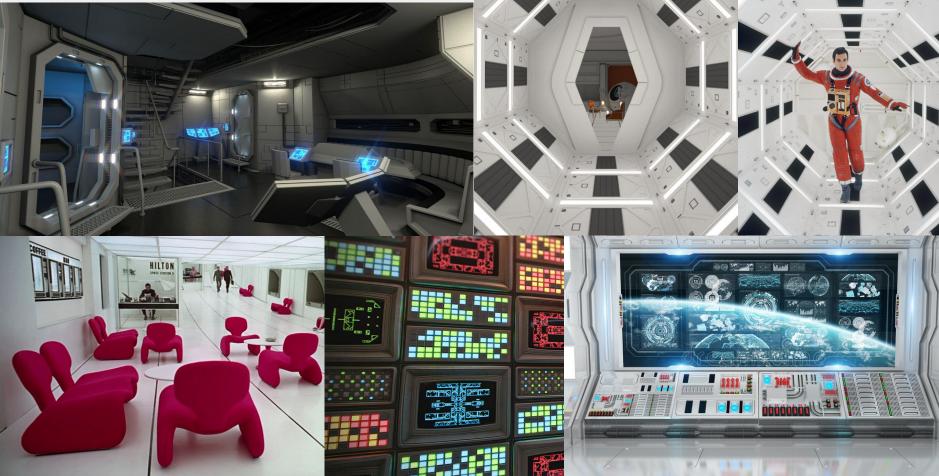

### INT. WORK - DAY

PINKY is at work with other pink aliens. The workers are all different shades of the same color. The architecture of the workplace is oval and the shape from ceiling to floor is spherical. PINKY is in their chair pressing buttons. PINKY looks at a clock with non numeric characters indicating that it is the and of the work day. PINKY shuts down their system and leaves.

### Home Planet - EXT

## Work - INT

### Party Planet - EXT

| Clay Baked                                                                                                                                                                                                                                                                                                                                                                                                                    | Clay not baked<br>(Fatma)                                                                                                                                                                                                                                                                               | Cardboard/Other                                                                                                                                                                                                                                                                                                                                                 | cotton/fabric                                                                                     | Michaels/Order                               |
|-------------------------------------------------------------------------------------------------------------------------------------------------------------------------------------------------------------------------------------------------------------------------------------------------------------------------------------------------------------------------------------------------------------------------------|---------------------------------------------------------------------------------------------------------------------------------------------------------------------------------------------------------------------------------------------------------------------------------------------------------|-----------------------------------------------------------------------------------------------------------------------------------------------------------------------------------------------------------------------------------------------------------------------------------------------------------------------------------------------------------------|---------------------------------------------------------------------------------------------------|----------------------------------------------|
| <ul> <li>Chair (2x)</li> <li>workplace</li> <li>clock</li> <li>trash bin</li> <li>bed</li> <li>Power for home</li> <li>Battery for</li> <li>home</li> <li>pinky's blue</li> <li>shoes</li> <li>Pinky's blue</li> <li>headphones</li> <li>Baby blue's</li> <li>music source</li> <li>(resembling a</li> <li>walkman)</li> <li>Blue flower</li> <li>(similar to the</li> <li>one in dianes</li> <li>room)</li> <li>-</li> </ul> | <ul> <li>plug for home</li> <li>electrical pole</li> <li>giant</li> <li>headphones for</li> <li>each alien</li> <li>more</li> <li>headphones</li> <li>Baby blue's</li> <li>headphones</li> <li>Flowers</li> <li>trees and tree</li> <li>branches</li> <li>plants (not</li> <li>just flowers)</li> </ul> | <ul> <li>workplace</li> <li>workplace</li> <li>buttons</li> <li>workplace</li> <li>screen/monitor</li> <li>street buildings</li> <li>box of childhood</li> <li>memorabilia</li> <li>LED tiny flashing</li> <li>lights</li> <li>electric gas</li> <li>station</li> <li>paper flier</li> <li>paper map</li> <li>plastic wrap</li> <li>water</li> <li>-</li> </ul> | <ul> <li>pinky toy trash</li> <li>baby blue toy</li> <li>pinky toy old</li> <li>clouds</li> </ul> | - grass<br>- greenery/plans<br>- white board |