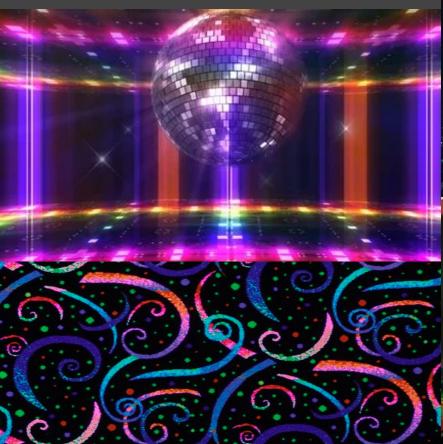

### EXT. PARTY PLANET - NIGHT

PINRY lands the spaceship home on the party planet. PINRY walks out and notices a crowd of allens wearing giant headphones. The aliens are all different colors. PINRY walks towards everyone cautiously. They all have their eyes closed as they jam out to what is playing on their headphones. Like a silent disco.

[R15] an alien also wearing headphones taps PINKY on the shoulder and headphones. The headphones don't fit PINKY so PINKY hands then back too IRIS. [R15 grads the headphones and howe PINKY hand how here they can plck new ower PINKY mailes as they FINK pair of Dise headphones. The bigs platents to the multic the way wery one cles [s].

### Party Planet - EXT

| Clay Baked                                                                                                                                                                                                                                                                                                                                                                                                                    | Clay not baked<br>(Fatma)                                                                                                                                                                                                                                                                               | Cardboard/Other                                                                                                                                                                                                                                                                                                                                                 | cotton/fabric                                                                                     | Michaels/Order                               |
|-------------------------------------------------------------------------------------------------------------------------------------------------------------------------------------------------------------------------------------------------------------------------------------------------------------------------------------------------------------------------------------------------------------------------------|---------------------------------------------------------------------------------------------------------------------------------------------------------------------------------------------------------------------------------------------------------------------------------------------------------|-----------------------------------------------------------------------------------------------------------------------------------------------------------------------------------------------------------------------------------------------------------------------------------------------------------------------------------------------------------------|---------------------------------------------------------------------------------------------------|----------------------------------------------|
| <ul> <li>Chair (2x)</li> <li>workplace</li> <li>clock</li> <li>trash bin</li> <li>bed</li> <li>Power for home</li> <li>Battery for</li> <li>home</li> <li>pinky's blue</li> <li>shoes</li> <li>Pinky's blue</li> <li>headphones</li> <li>Baby blue's</li> <li>music source</li> <li>(resembling a</li> <li>walkman)</li> <li>Blue flower</li> <li>(similar to the</li> <li>one in dianes</li> <li>room)</li> <li>-</li> </ul> | <ul> <li>plug for home</li> <li>electrical pole</li> <li>giant</li> <li>headphones for</li> <li>each alien</li> <li>more</li> <li>headphones</li> <li>Baby blue's</li> <li>headphones</li> <li>Flowers</li> <li>trees and tree</li> <li>branches</li> <li>plants (not</li> <li>just flowers)</li> </ul> | <ul> <li>workplace</li> <li>workplace</li> <li>buttons</li> <li>workplace</li> <li>screen/monitor</li> <li>street buildings</li> <li>box of childhood</li> <li>memorabilia</li> <li>LED tiny flashing</li> <li>lights</li> <li>electric gas</li> <li>station</li> <li>paper flier</li> <li>paper map</li> <li>plastic wrap</li> <li>water</li> <li>-</li> </ul> | <ul> <li>pinky toy trash</li> <li>baby blue toy</li> <li>pinky toy old</li> <li>clouds</li> </ul> | - grass<br>- greenery/plans<br>- white board |