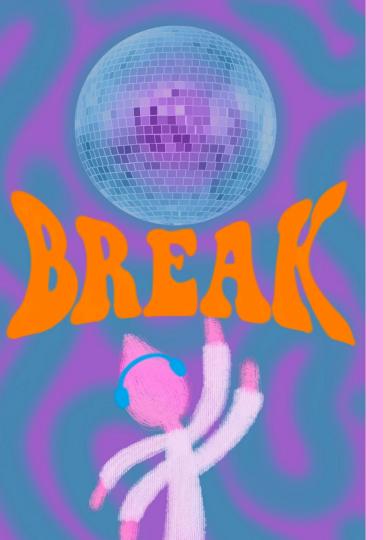

## Experimental Short Film: Break

Fatma Oukili Culmination 2022

## Synopsis:

An alien living a monotonous life one day stumbles upon a poster to a silent disco club where they get lost in the music breaking their repetitive routine based life.