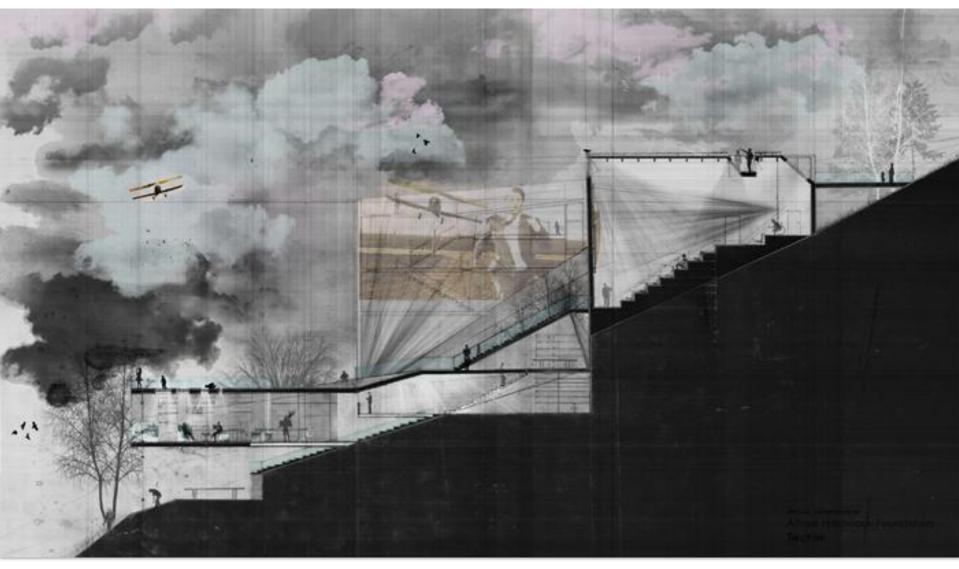

### Rendered Section

Bartlett School of Architecture Student Drawing by Adrien Lo, 2011

### Rendered Section