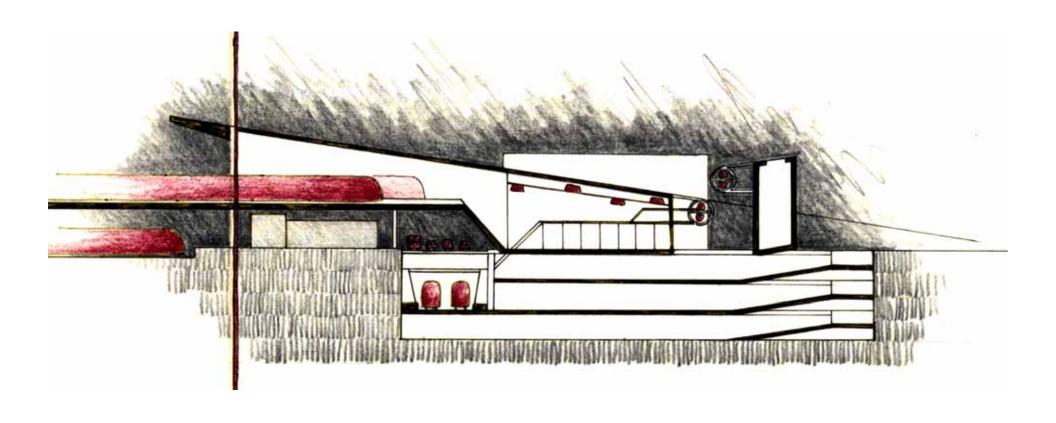

# SECTIONS drawing by: Jorn Utzon

# **SECTIONS**

drawing by: carmen trudell

# SECTIONS

drawing by: Jorn Utzon

North-south section

**SECTIONS** 

drawing by: Jurgen Mayer, Metropol Parasol

Herzog & de Meuron Caixa Forum

TRANSVERSAL SECTION

Bernard Tschumi The New Acropolis Museum