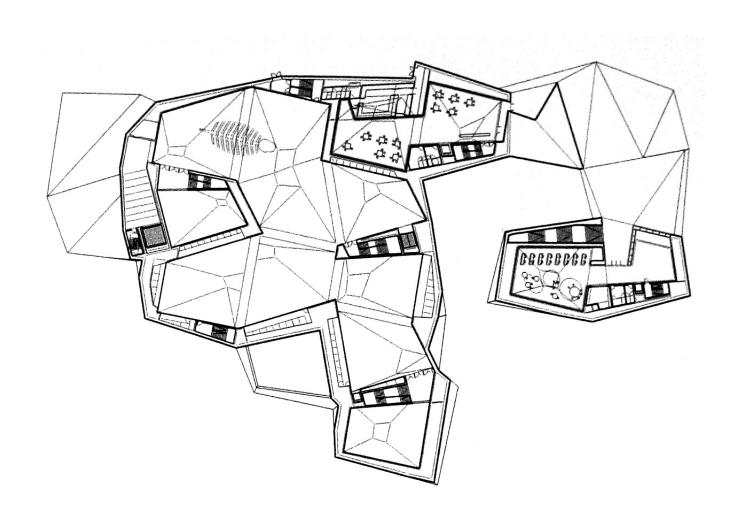

# FLOOR PLANS

drawing by: Mansilla+Tunon Architectos

DILLER & SCOFIDIO Slow House - Long Island