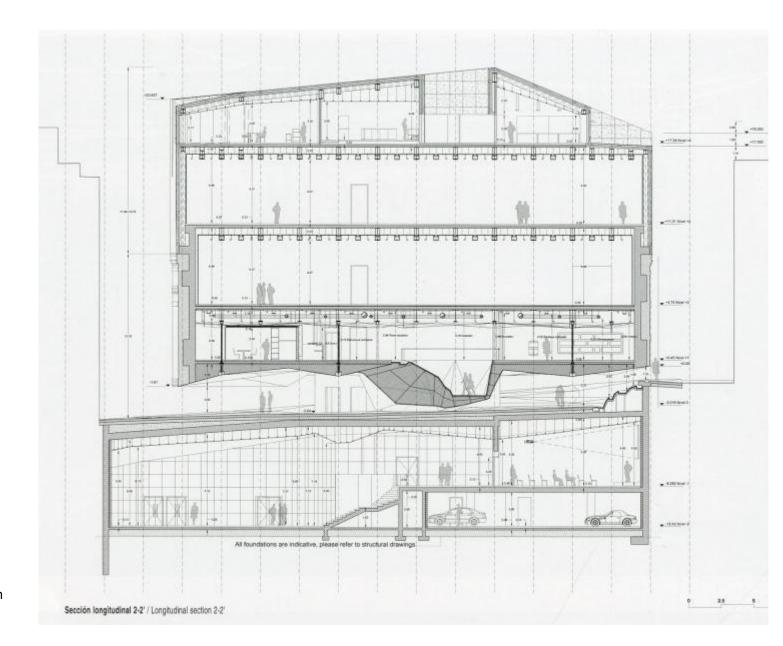

### Rendered Section

Bartlett School of Architecture Student Drawing by Adrien Lo, 2011

### Rendered Section