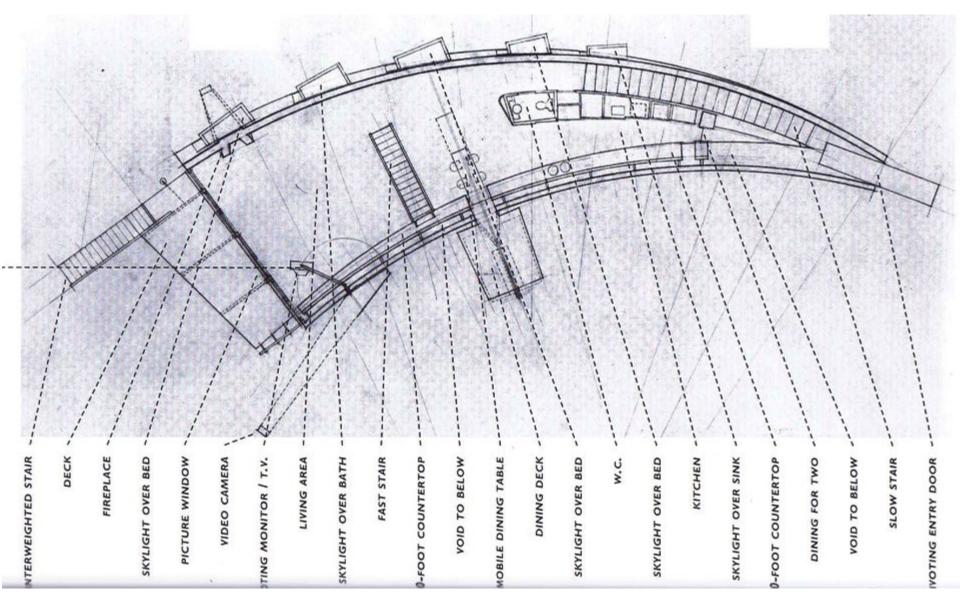

# FLOOR PLANS

drawing by: Mansilla+Tunon Architectos

DILLER & SCOFIDIO Slow House - Long Island