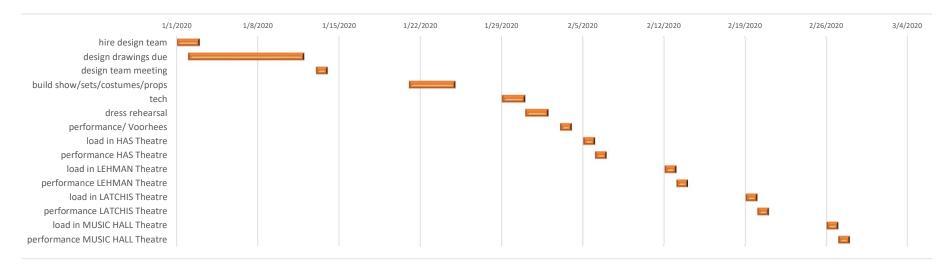

## **Gant Table for The Visitor**

| task                           | start date | end date  | duration |
|--------------------------------|------------|-----------|----------|
| hire design team               | 1/1/2020   | 1/3/2020  | 2        |
| design drawings due            | 1/2/2020   | 1/12/2020 | 10       |
| design team meeting            | 1/13/2020  | 1/14/2020 | 1        |
| build show/sets/costumes/props | 1/21/2020  | 1/25/2020 | 4        |
| tech                           | 1/29/2020  | 1/31/2020 | 2        |
| dress rehearsal                | 1/31/2020  | 2/2/2020  | 2        |
| performance/ Voorhees          | 2/3/2020   | 2/4/2020  | 1        |
| load in HAS Theatre            | 2/5/2020   | 2/6/2020  | 1        |
| performance HAS Theatre        | 2/6/2020   | 2/7/2020  | 1        |
| load in LEHMAN Theatre         | 2/12/2020  | 2/13/2020 | 1        |
| performance LEHMAN Theatre     | 2/13/2020  | 2/14/2020 | 1        |
| load in LATCHIS Theatre        | 2/19/2020  | 2/20/2020 | 1        |
| performance LATCHIS Theatre    | 2/20/2020  | 2/21/2020 | 1        |
| load in MUSIC HALL Theatre     | 2/26/2020  | 2/27/2020 | 1        |
| performance MUSIC HALL Theatre | 2/27/2020  | 2/28/2020 | 1        |

## Gant Chart of Production Calendar for The Visitor