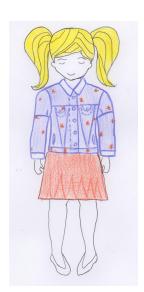

| CORE | L                  | 10823400CL    |
| 10823 | 400-Yellow          | CORE | L                  | 10823400CL    |
| 10823 | 400-Yellow          | CORE | CORE XL 10823400CX |               |
| 10823 | 400-Yellow          | CORE | XL                 | 10823400CXL   |



#### **Sketches**

#### Devan C.

For Style #: 6223 we decided to go with a playful denim jacket. This is denim material that has been dyed to be a light purple color all over except for the jacket cuffs and the collar, which are white. This jacket features an embroidered orange floral motif throughout. The second design.

Style #: 6123 is a raincoat with a color blocked pattern. It is made out of a water resistant polyurethane blend and is a perfect example of the fun that Skiez hopes to bring to a rainy day.











6223841SS20S





PANTONE® PANTONE® Yellow 012 C

PANTONE\*

Bright Red C

PANTONE<sup>®</sup>

3537 C



# Emily G.



For Style #: 3223 is a TeddyCoat dyed to the Blue Knight color, made out of a cotton blend with a Queen colored silk lining.



For Style #: 2123 is a Corally Wool blend
Peacoat/Trench coat, with Pretty in pink fur.





This is a puffer jacket made of corduroy in the color Fairy Wren, the corduroy is made out of recycled cotton threads and the interior is made of silk in a lighter shade of lavender.



4123800SS20S



This is a pleated poncho made from organic cotton. The stripe through the middle is made of a sink ribbon in the pink color with gold buttons for fashion,not use.- `11111`



51233915S20S



### Part B

Using the figures below to calculate the fol