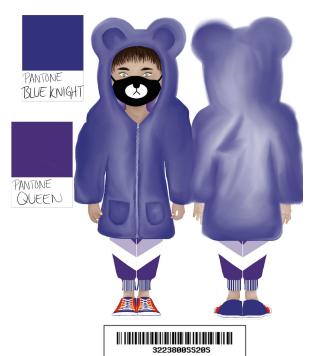

| 10823 | 400-Yellow          | CORE | CORE XL 10823400CX |               |
| 10823 | 400-Yellow          | CORE | XL                 | 10823400CXL   |



#### **Sketches**

#### Devan C.

For Style #: 6223 we decided to go with a playful denim jacket. This is denim material that has been dyed to be a light purple color all over except for the jacket cuffs and the collar, which are white. This jacket features an embroidered orange floral motif throughout. The second design.

Style #: 6123 is a raincoat with a color blocked pattern. It is made out of a water resistant polyurethane blend and is a perfect example of the fun that Skiez hopes to bring to a rainy day.











6223841SS20S





PANTONE® PANTONE® Yellow 012 C

PANTONE\*

Bright Red C

PANTONE<sup>®</sup>

3537 C



# Emily G.



For Style #: 3223 is a TeddyCoat dyed to the Blue Knight color, made out of a cotton blend with a Queen colored silk lining.



For Style #: 2123 is a Corally Wool blend
Peacoat/Trench coat, with Pretty in pink fur.





This is a puffer jacket made of corduroy in the color Fairy Wren, the corduroy is made out of recycled cotton threads and the interior is made of silk in a lighter shade of lavender.



4123800SS20S



This is a pleated poncho made from organic cotton. The stripe through the middle is made of a sink ribbon in the pink color with gold buttons for fashion,not use.- `11111`



51233915S20S



### Part B

Using the figures below to calculate the following (B1, B2, B3, & B4) for our Skiez store. Below we have a chart displaying our 6 months of the SS2020 season in the first c