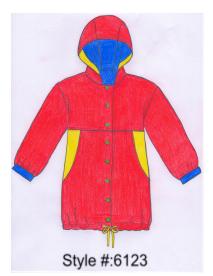

| CORE | L                  | 10823400CL    |
| 10823 | 400-Yellow          | CORE | L                  | 10823400CL    |
| 10823 | 400-Yellow          | CORE | CORE XL 10823400CX |               |
| 10823 | 400-Yellow          | CORE | XL                 | 10823400CXL   |



#### **Sketches**

#### Devan C.

For Style #: 6223 we decided to go with a playful denim jacket. This is denim material that has been dyed to be a light purple color all over except for the jacket cuffs and the collar, which are white. This jacket features an embroidered orange floral motif throughout. The second design.

Style #: 6123 is a raincoat with a color blocked pattern. It is made out of a water resistant polyurethane blend and is a perfect example of the fun that Skiez hopes to bring to a rainy day.











6223841SS20S





PANTONE® PANTONE® Yellow 012 C

PANTONE\*

Bright Red C

PANTONE<sup>®</sup>

3537 C



# Emily G.



For Style #: 3223 is a TeddyCoat dyed to the Blue Knight color, made out of a cotton blend with a Queen colored silk lining.



For Style #: 2123 is a Corally Wool blend
Peacoat/Trench coat, with Pretty in pink fur.





This is a puffer jacket made of corduroy in the color Fairy Wren, the corduroy is made out of recycled cotton threads and the interior is made of silk in a lighter shade of lavender.



4123800SS20S



This is a pleated poncho made from organic cotton. The stripe through the middle is made of a sink ribbon in the pink color with gold buttons for fashion,not use.- `11111`



51233915S20S



### Part B

Using the figures below to calculate the following