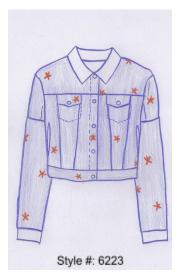

| CORE | L                  | 10823400CL    |
| 10823 | 400-Yellow          | CORE | L                  | 10823400CL    |
| 10823 | 400-Yellow          | CORE | CORE XL 10823400CX |               |
| 10823 | 400-Yellow          | CORE | XL                 | 10823400CXL   |



#### **Sketches**

#### Devan C.

For Style #: 6223 we decided to go with a playful denim jacket. This is denim material that has been dyed to be a light purple color all over except for the jacket cuffs and the collar, which are white. This jacket features an embroidered orange floral motif throughout. The second design.

Style #: 6123 is a raincoat with a color blocked pattern. It is made out of a water resistant polyurethane blend and is a perfect example of the fun that Skiez hopes to bring to a rainy day.











6223841SS20S





PANTONE® PANTONE® Yellow 012 C

PANTONE\*

Bright Red C

PANTONE<sup>®</sup>

3537 C



# Emily G.



For Style #: 3223 is a TeddyCoat dyed to the Blue Knight color, made out of a cotton blend with a Queen colored silk lining.



For Style #: 2123 is a Corally Wool blend
Peacoat/Trench coat, with Pretty in pink fur.





This is a puffer jacket made of corduroy in the color Fairy Wren, the corduroy is made out of recycled cotton threads and the interior is made of silk in a lighter shade of lavender.



4123800SS20S



This is a pleated poncho made from organic cotton. The stripe through the middle is made of a sink ribbon in the pink color with gold buttons for fashion,not use.- `11111`



51233915S20S



### Part B

Using the figures below to calculate the follo