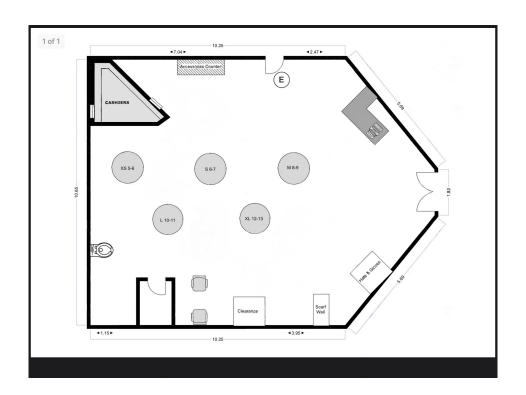

The majority of 7th Avenue is filled with popular boutique shops, toy stores and restaurants so we knew we would have heavy foot traffic to lead consumers into our store. Not

only that but, many Park Slope locals prefer walking as a means of transportation right after driving as stated by the 2018 American Community Survey. Despite there being many clothing stores in the area there were no stores dedicated to children's outerwear. We knew we would be able to fill this gap in the market with Skiez Coats for kids. Our store has a simple open plan (see the first image below) that allows parents to shop for their child by size, thus creating an easy browsing experience. This will also allow for parents to easily see their children if they were to run through the store. Our clothes are also displayed 2ft above the floor so children don't run into it. Our inviting environment consists of bright lights, upbeat music and a friendly staff that love children, which makes the experience of shopping at Skiez desirable for both parents and children alike.

Shop Layout

Shop Exterior