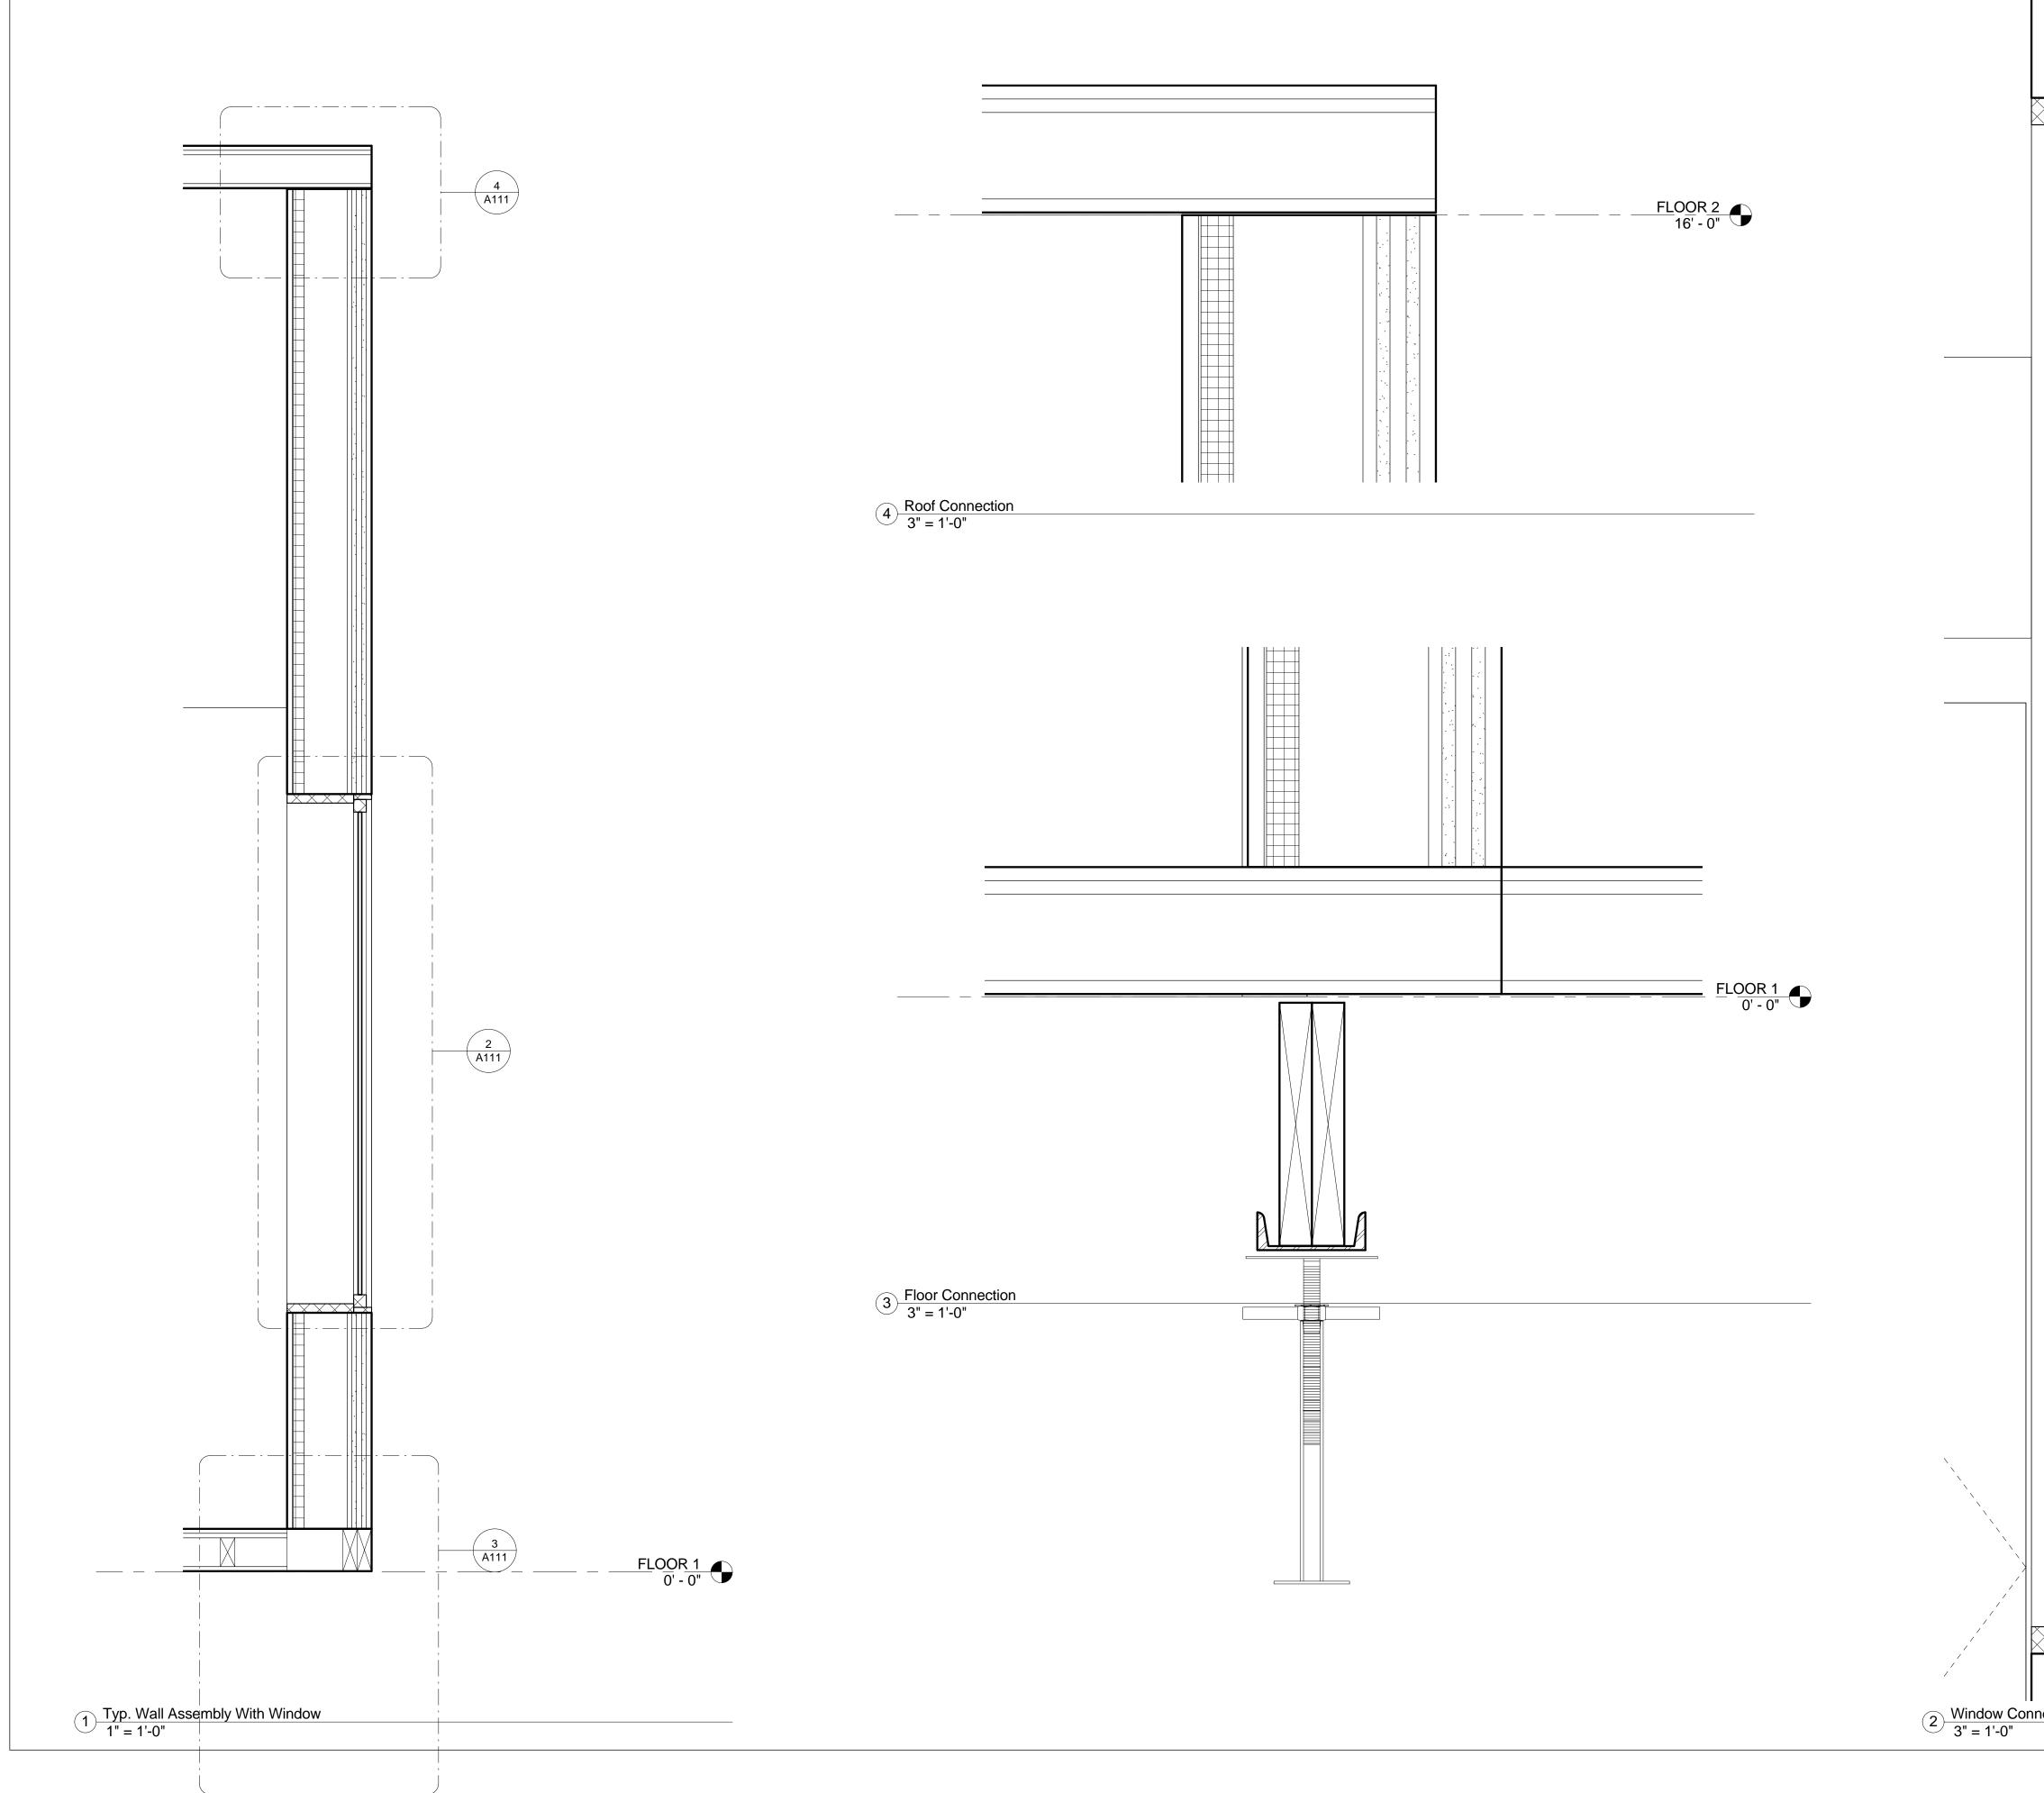

|                     |          | Au                                                  | todesk <sup>®</sup> R | evit                          |
|---------------------|----------|-----------------------------------------------------|-----------------------|-------------------------------|
|                     |          | www.autodesk.com/revit                              |                       |                               |
|                     |          | Consu<br>Addres<br>Addres<br>Phone<br>Fax<br>e-mail | 3S<br>3S              |                               |
|                     |          | Consu<br>Addres<br>Addres<br>Phone<br>Fax<br>e-mail | ltant<br>SS<br>SS     |                               |
|                     |          | Consu<br>Addres<br>Addres<br>Phone<br>Fax<br>e-mail | ltant<br>ss<br>ss     |                               |
|                     |          | Consu<br>Addres<br>Addres<br>Phone<br>Fax<br>e-mail | ltant<br>SS<br>SS     |                               |
|                     |          | Consu<br>Addres<br>Addres<br>Phone<br>Fax           | ltant<br>ss<br>ss     |                               |
|                     |          | e-mail                                              |                       |                               |
|                     |          |                                                     |                       |                               |
|                     |          | No.                                                 | Description           | Date                          |
|                     |          |                                                     |                       |                               |
|                     |          |                                                     |                       |                               |
|                     |          |                                                     |                       |                               |
|                     |          |                                                     |                       |                               |
|                     |          |                                                     |                       |                               |
|                     |          |                                                     |                       |                               |
|                     |          |                                                     |                       |                               |
|                     |          |                                                     | ARCH 361(             | <br>                          |
|                     |          | ADV. DETAIL STUDIO                                  |                       |                               |
|                     |          |                                                     | Assignment            |                               |
|                     |          | Project nun                                         | nber                  | 6                             |
|                     |          | Date<br>Drawn by<br>Checked by                      | /                     | 03.08.13<br>Author<br>Checker |
|                     |          |                                                     | A111                  |                               |
| ndow Cor<br>= 1'-0" | nnection | Scale                                               |                       | As indicated                  |