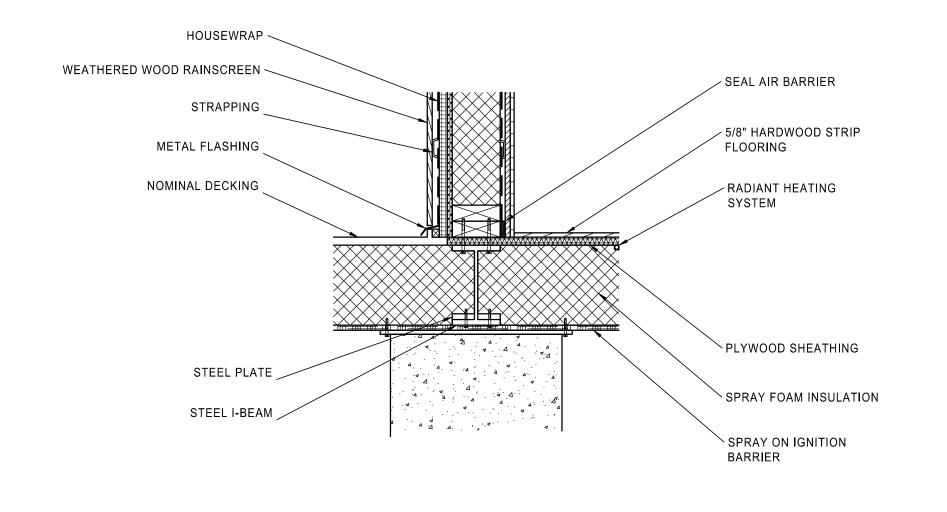

SSIN:

SOUTH FACADE & SECTION

PROJECT NO.:

NOM DE FICHIER:

DESSIN NO. 1/4" = 1'-0" A-01 AREA PAGE 5 DE 8

SECTION VIEW

1/4" = 1'-0"

WALL MEETS FLOOR DETAIL