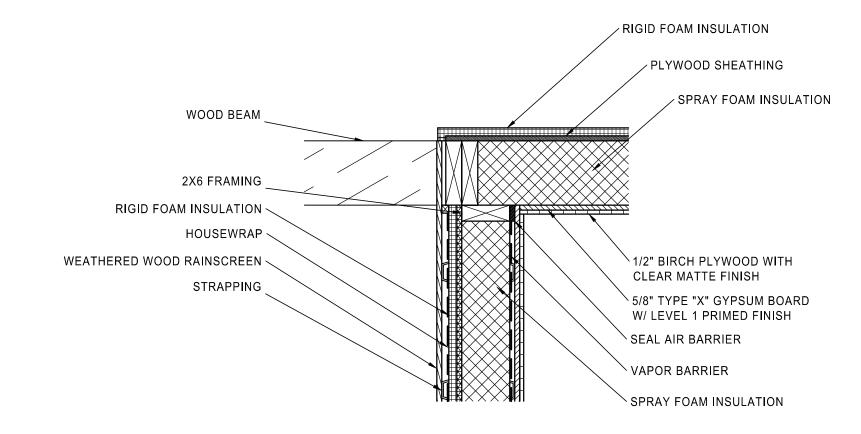

SSIN:

SOUTH FACADE & SECTION

PROJECT NO.:

NOM DE FICHIER:

DESSIN NO. 1/4" = 1'-0" A-01 AREA PAGE 5 DE 8

SECTION VIEW

1/4" = 1'-0"

WALL MEETS FLOOR DETAIL

1" = 1'-0"

FOOTING DETAIL

1" = 1'-0"

ARCH 3630
PROF.: APTEKAR
ASSIGNMENT MT

DES:
OLIVIER DE MARC

INGENIEUR:

MAITRE D'OEVRE:

MAITRE D'OUVRAGE: