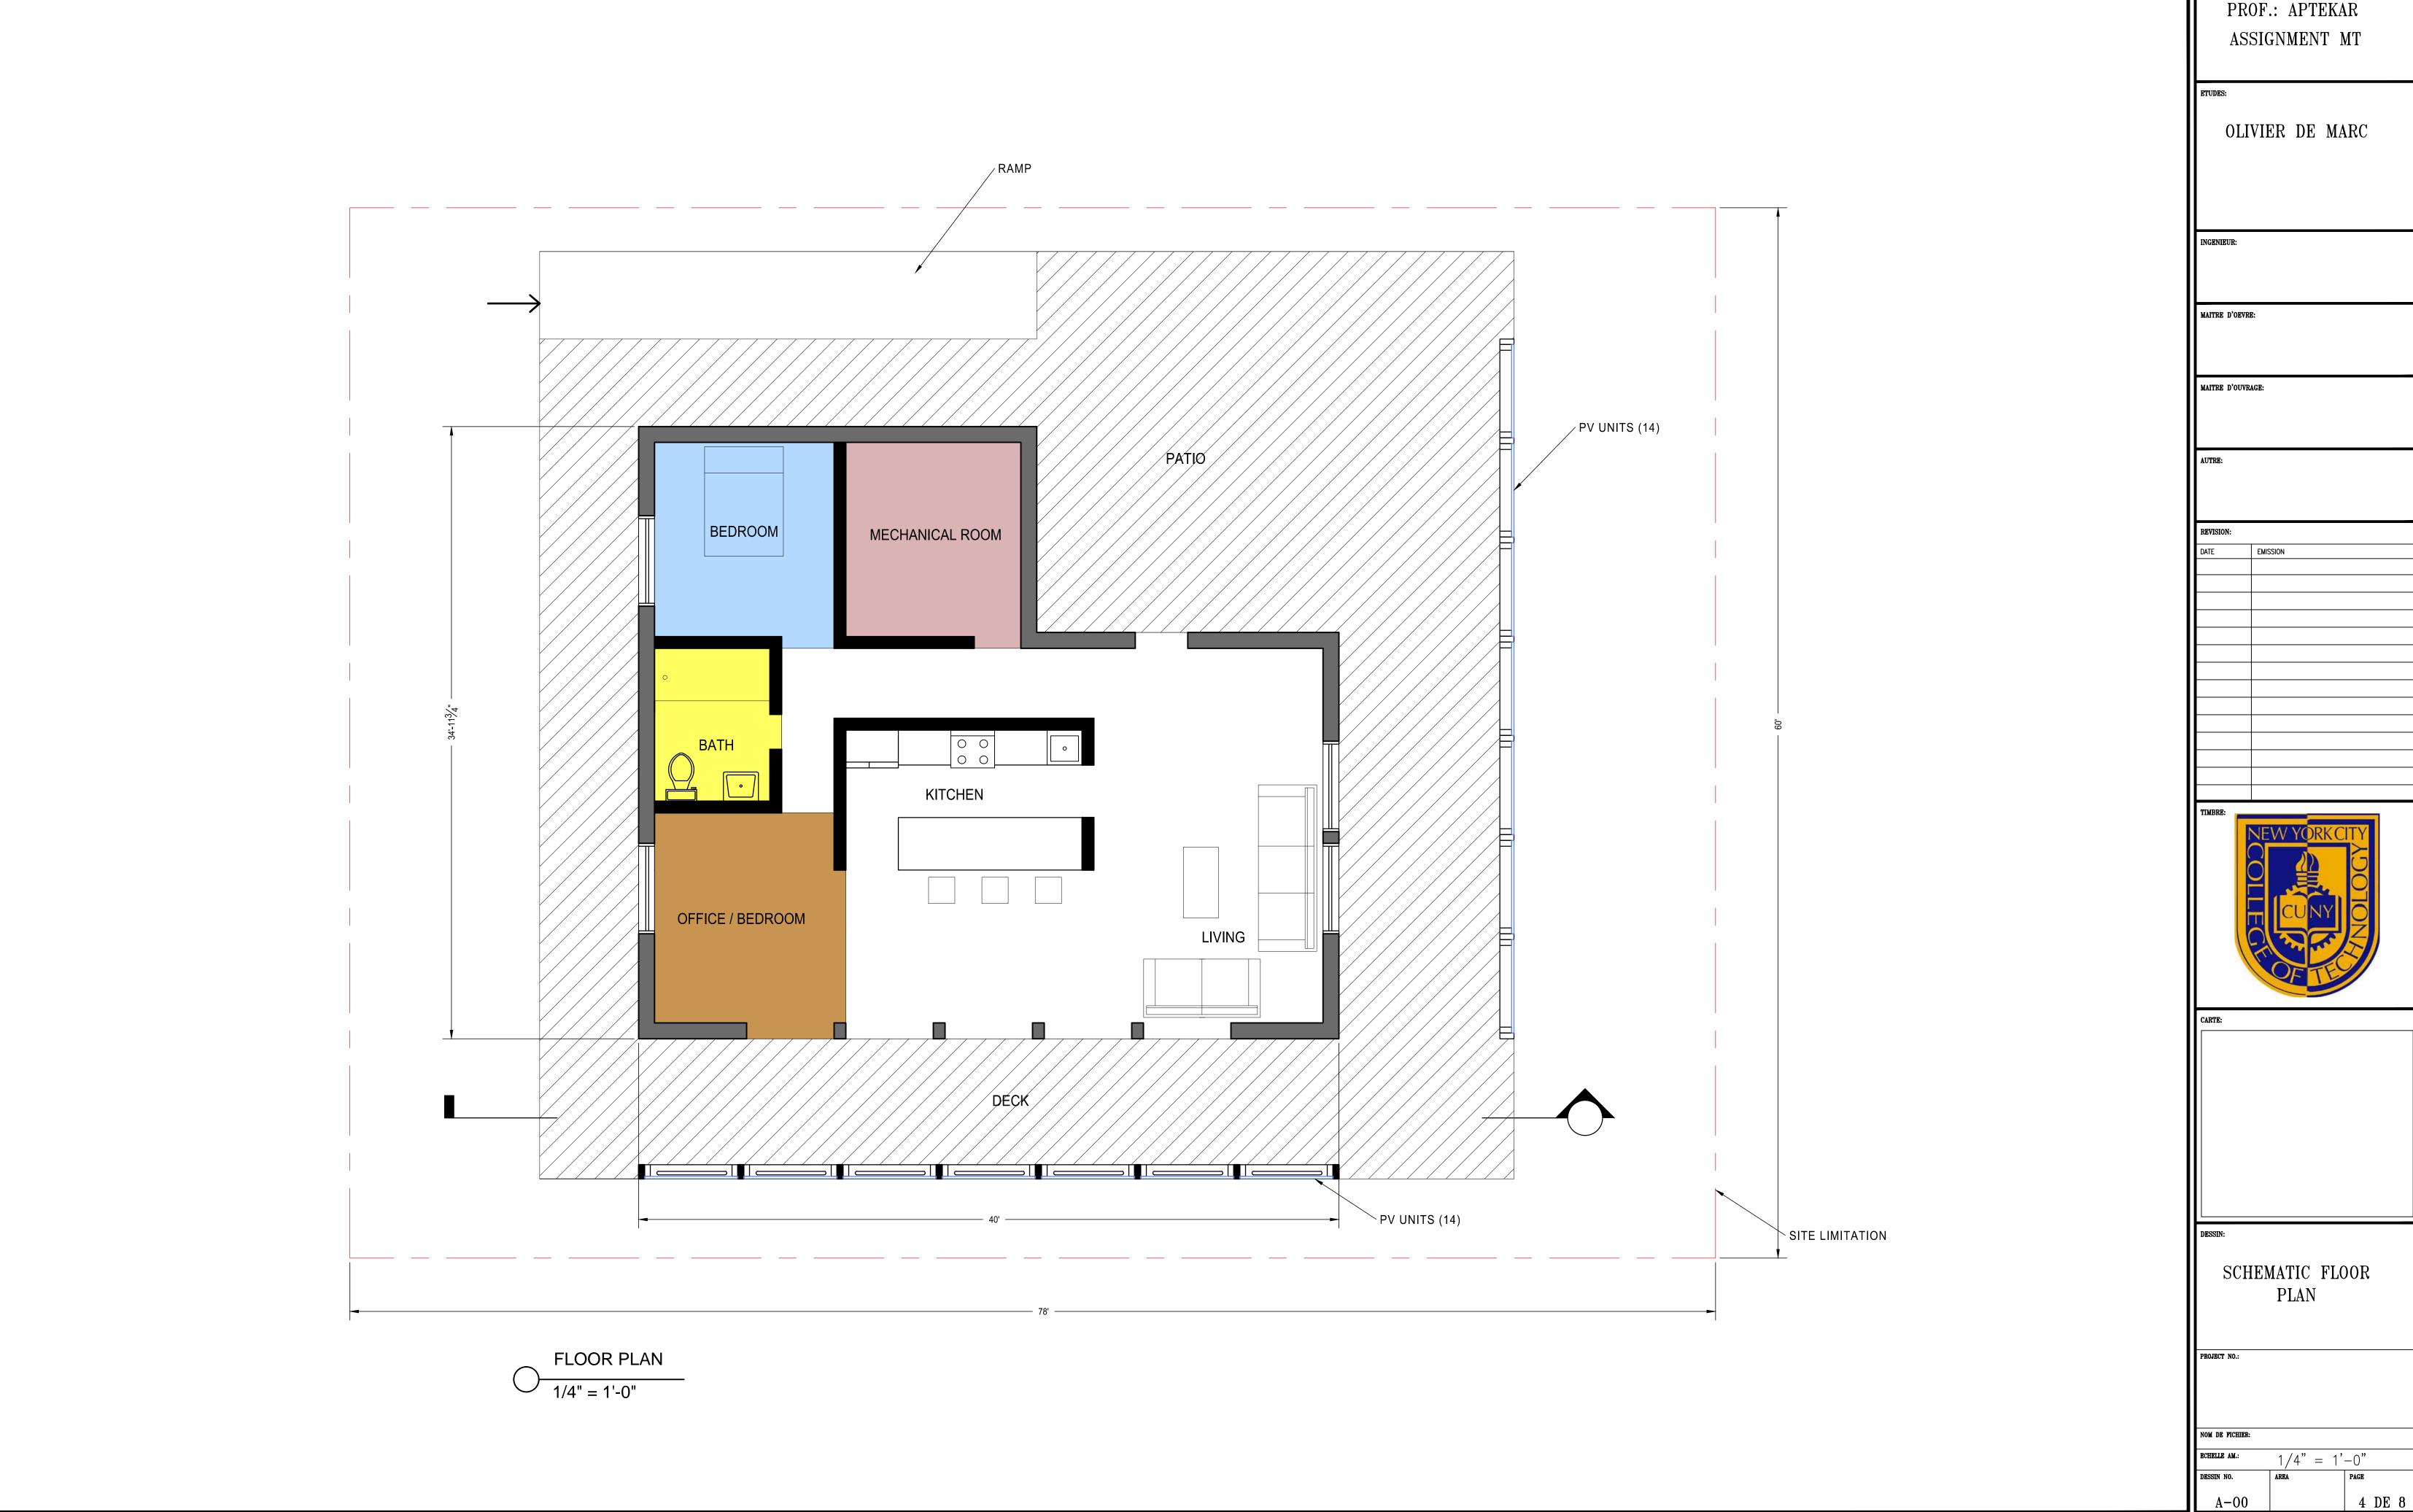

|  |  | Q |                           |        | DECK |                 |  |
|--|--|---|---------------------------|--------|------|-----------------|--|
|  |  |   | PRECAST STRUCTURAL CO     | NCRETE |      |                 |  |
|  |  |   |                           |        |      |                 |  |
|  |  |   |                           | HOUSE  |      |                 |  |
|  |  |   |                           |        |      |                 |  |
|  |  |   | 21 V 21 V 4/2" CTEFL DI A |        |      |                 |  |
|  |  |   | 2' X 2' X 1/2" STEEL PLA  |        |      | SITE LIMITATION |  |

PROF.: APTEKAR NMENT MT

DE MARC

RAL FOOTING PLAN

3 DE 8



ARCH 3630 PROF.: APTEKAR





ARCH 3630
PROF.: APTEKAR
ASSIGNMENT MT

ETUDES:

OLIVIER DE MARC

INGENIEUR:

MAITRE D'OEVRE:

MAITRE D'OUVRAGE:

AUTRE:

REVISION:

EMISSION

NEW YORKCITY
OUT ON THE PROPERTY OF THE PROPER

CARTE:

SSIN:

SOUTH FACADE & SECTION

PROJECT NO.:

NOM DE FICHIER:

DESSIN NO. 1/4" = 1'-0" A-01 AREA PAGE 5 DE 8

SECTION VIEW

1/4" = 1'-0"



















WALL MEETS FLOOR DETAIL

1" = 1'-0"



FOOTING DETAIL

1" = 1'-0"

ARCH 3630
PROF.: APTEKAR
ASSIGNMENT MT

DES:
OLIVIER DE MARC

INGENIEUR:

MAITRE D'OEVRE:

MAITRE D'OUVRAGE:

ATITER:

EEVISION:

ATE EMISSION

ABRE:

CARTE:

CALLOUT DETAILS

PROJECT NO.:

NOM DE FICHIER:

ECHELLE AM.:

1" = 1'

LLE AM.: 1" = 1'-0"IN NO. AREA PAGE  $A-03 \qquad \qquad 7 \quad DE \quad 8$