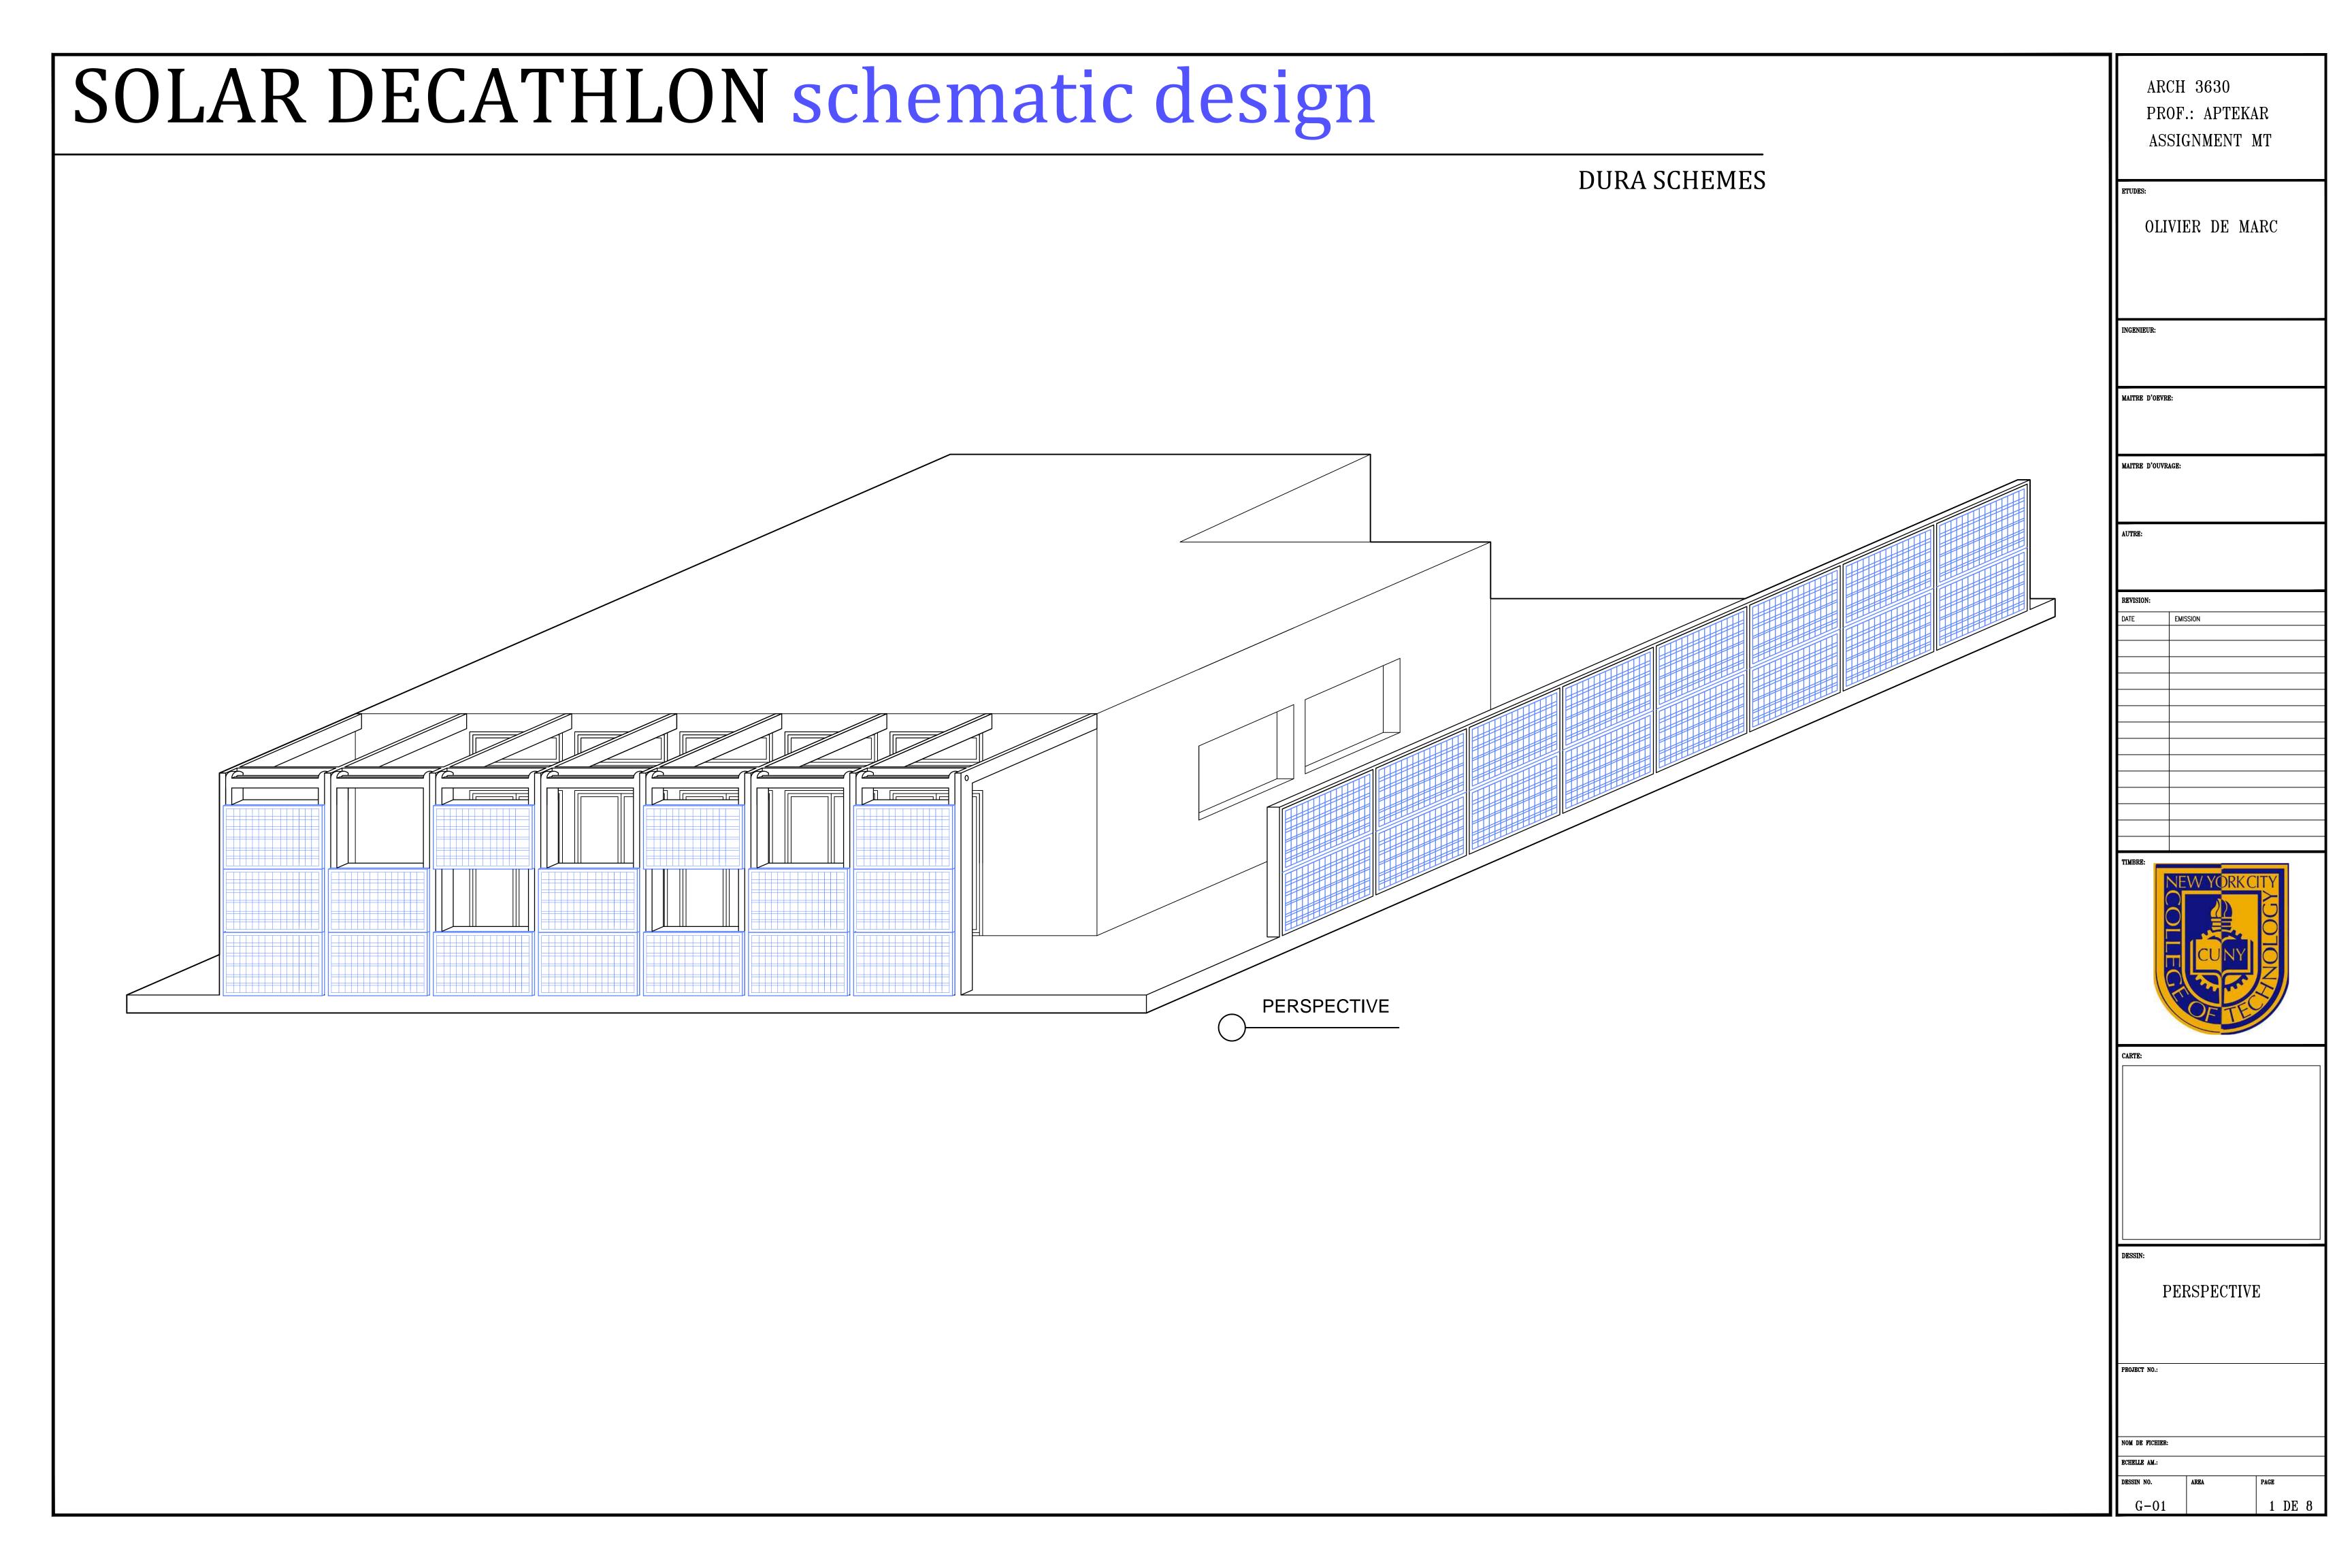

|  |  | Q |                           |        | DECK |                 |  |
|--|--|---|---------------------------|--------|------|-----------------|--|
|  |  |   | PRECAST STRUCTURAL CO     | NCRETE |      |                 |  |
|  |  |   |                           |        |      |                 |  |
|  |  |   |                           | HOUSE  |      |                 |  |
|  |  |   |                           |        |      |                 |  |
|  |  |   | 21 V 21 V 4/2" CTEFL DI A |        |      |                 |  |
|  |  |   | 2' X 2' X 1/2" STEEL PLA  |        |      | SITE LIMITATION |  |

PROF.: APTEKAR NMENT MT

DE MARC

RAL FOOTING PLAN

3 DE 8



ARCH 3630 PROF.: APTEKAR





ARCH 3630
PROF.: APTEKAR
ASSIGNMENT MT

ETUDES:

OLIVIER DE MARC

INGENIEUR:

MAITRE D'