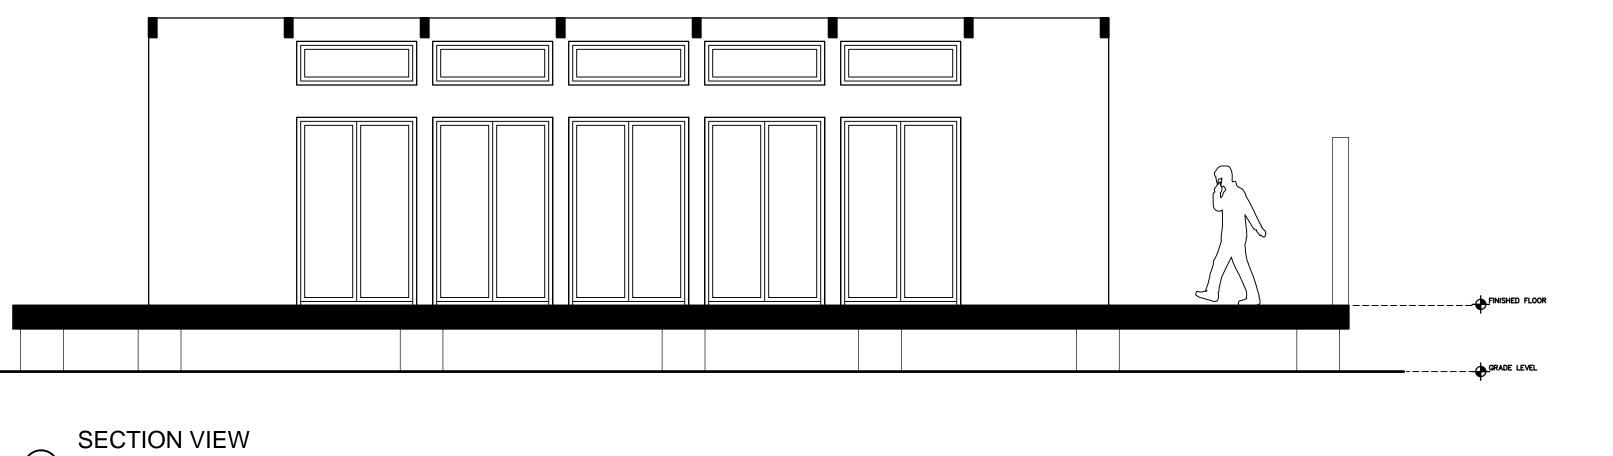

SSIN:

SOUTH FACADE & SECTION

PROJECT NO.:

NOM DE FICHIER:

DESSIN NO. 1/4" = 1'-0" A-01 AREA PAGE 5 DE 8

SECTION VIEW

1/4" = 1'-0"

WALL MEETS FLOOR DETAIL