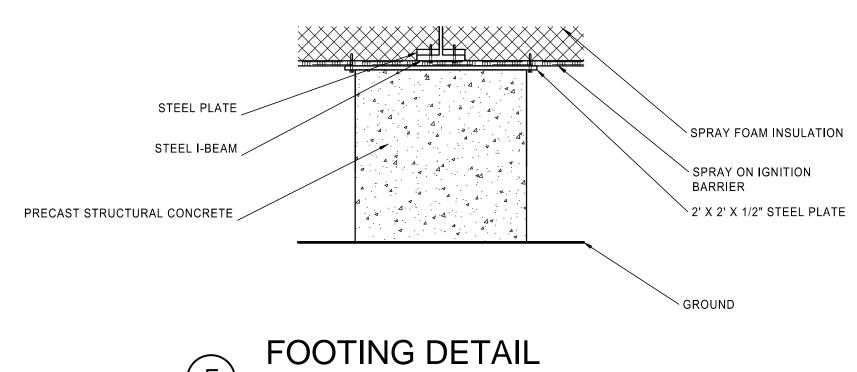

|  |  | Q |                           |        | DECK |                 |  |
|--|--|---|---------------------------|--------|------|-----------------|--|
|  |  |   | PRECAST STRUCTURAL CO     | NCRETE |      |                 |  |
|  |  |   |                           |        |      |                 |  |
|  |  |   |                           | HOUSE  |      |                 |  |
|  |  |   |                           |        |      |                 |  |
|  |  |   | 21 V 21 V 4/2" CTEFL DI A |        |      |                 |  |
|  |  |   | 2' X 2' X 1/2" STEEL PLA  |        |      | SITE LIMITATION |  |

1" = 1'-0"

FOOTING DETAIL

1" = 1'-0"

ARCH 3630
PROF.: APTEKAR
ASSIGNMENT MT

DES:
OLIVIER DE MARC

INGENIEUR:

MAITRE D'OEVRE:

MAITRE D'OUVRAGE: