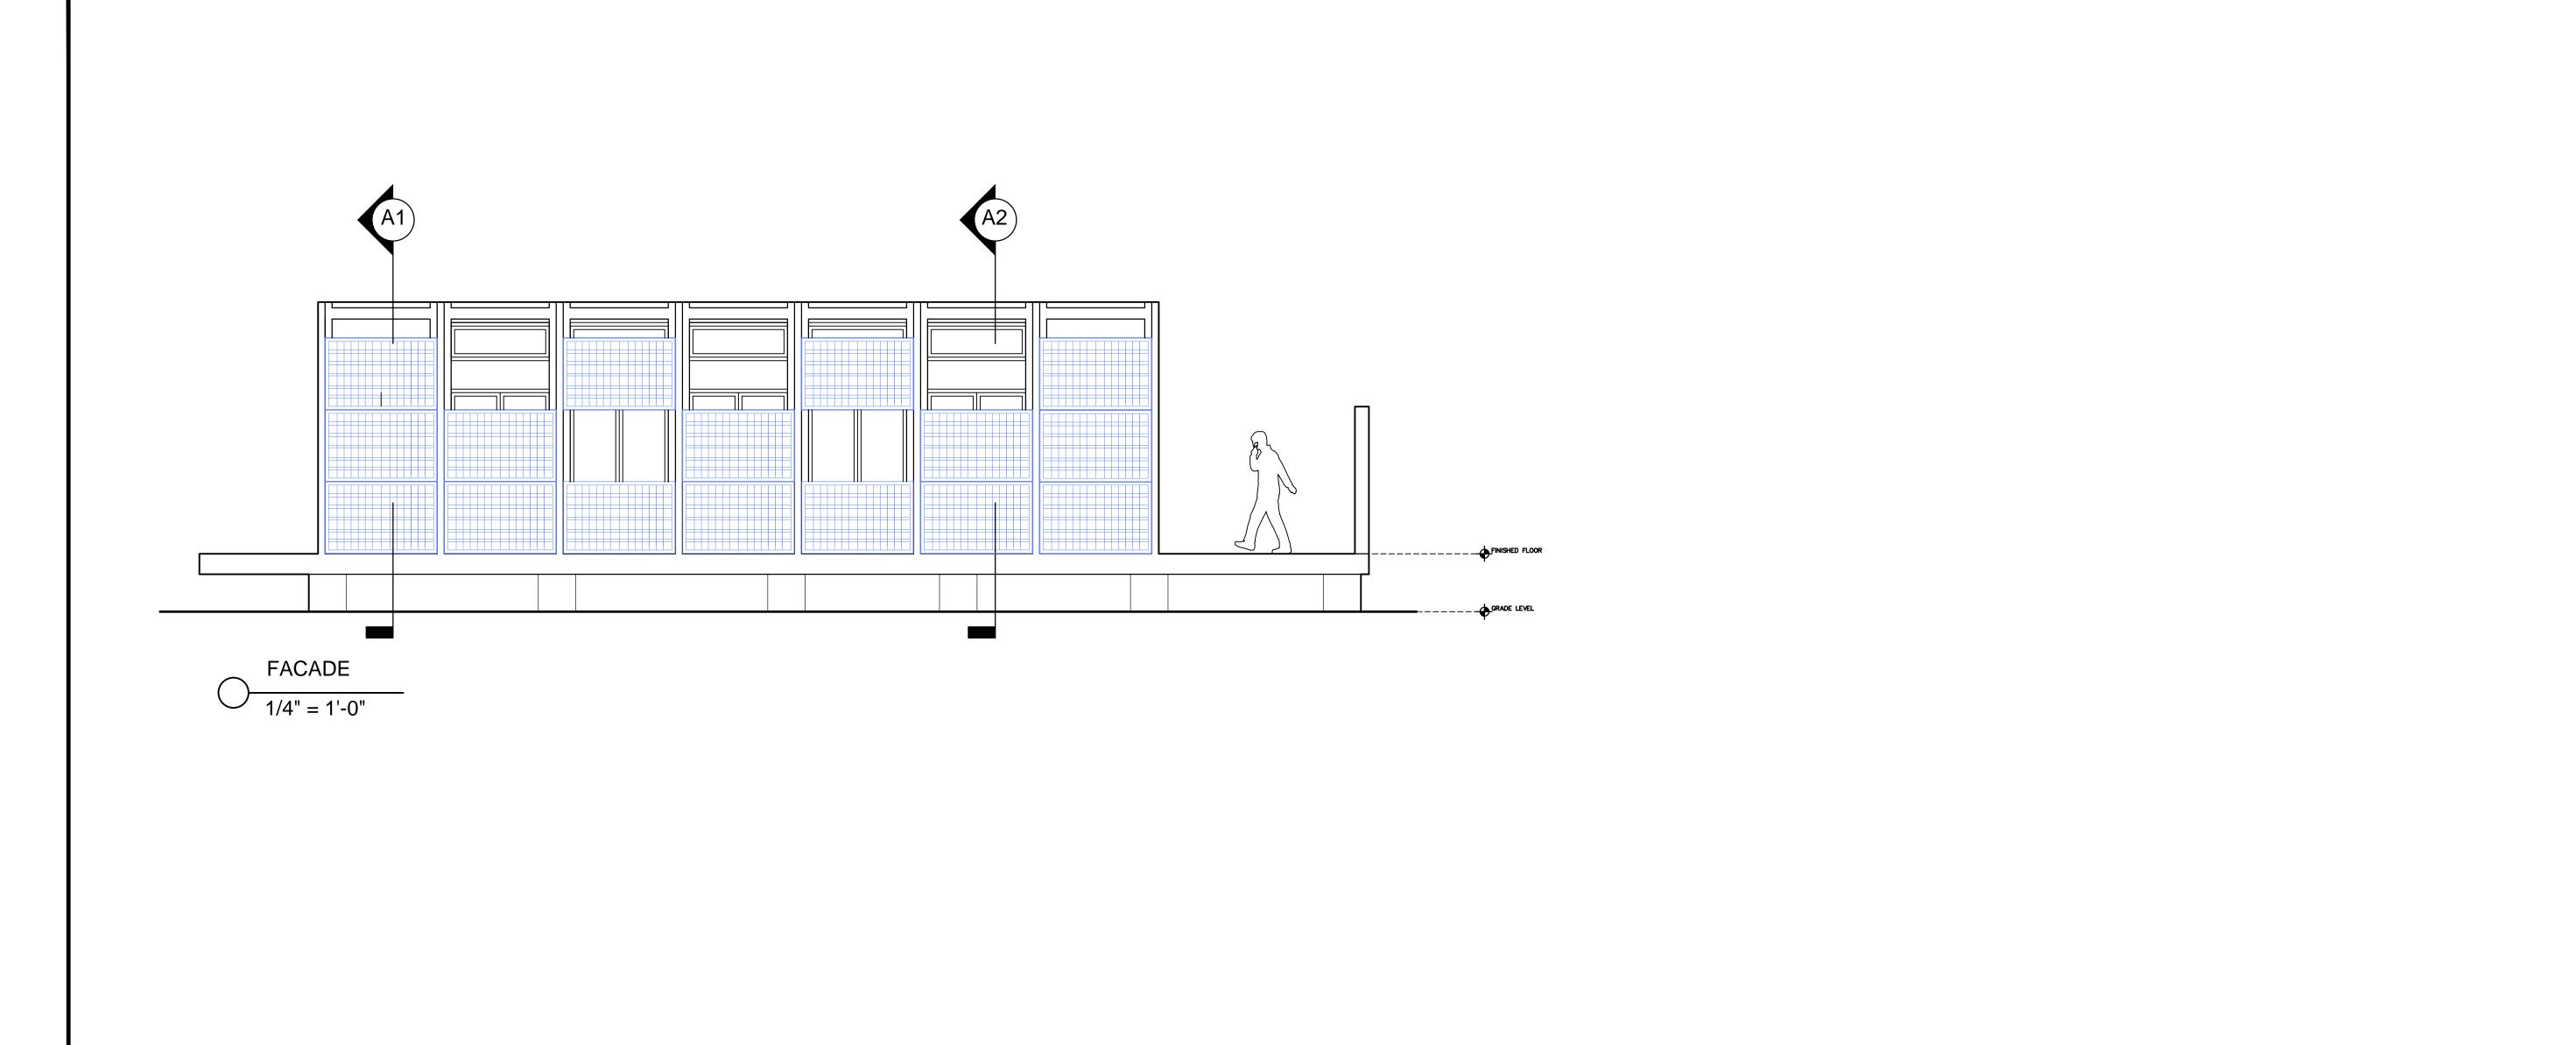

SSIN:

SOUTH FACADE & SECTION

PROJECT NO.:

NOM DE FICHIER:

DESSIN NO. 1/4" = 1'-0" A-01 AREA PAGE 5 DE 8

SECTION VIEW

1/4" = 1'-0"

WALL MEETS FLOOR DETAIL