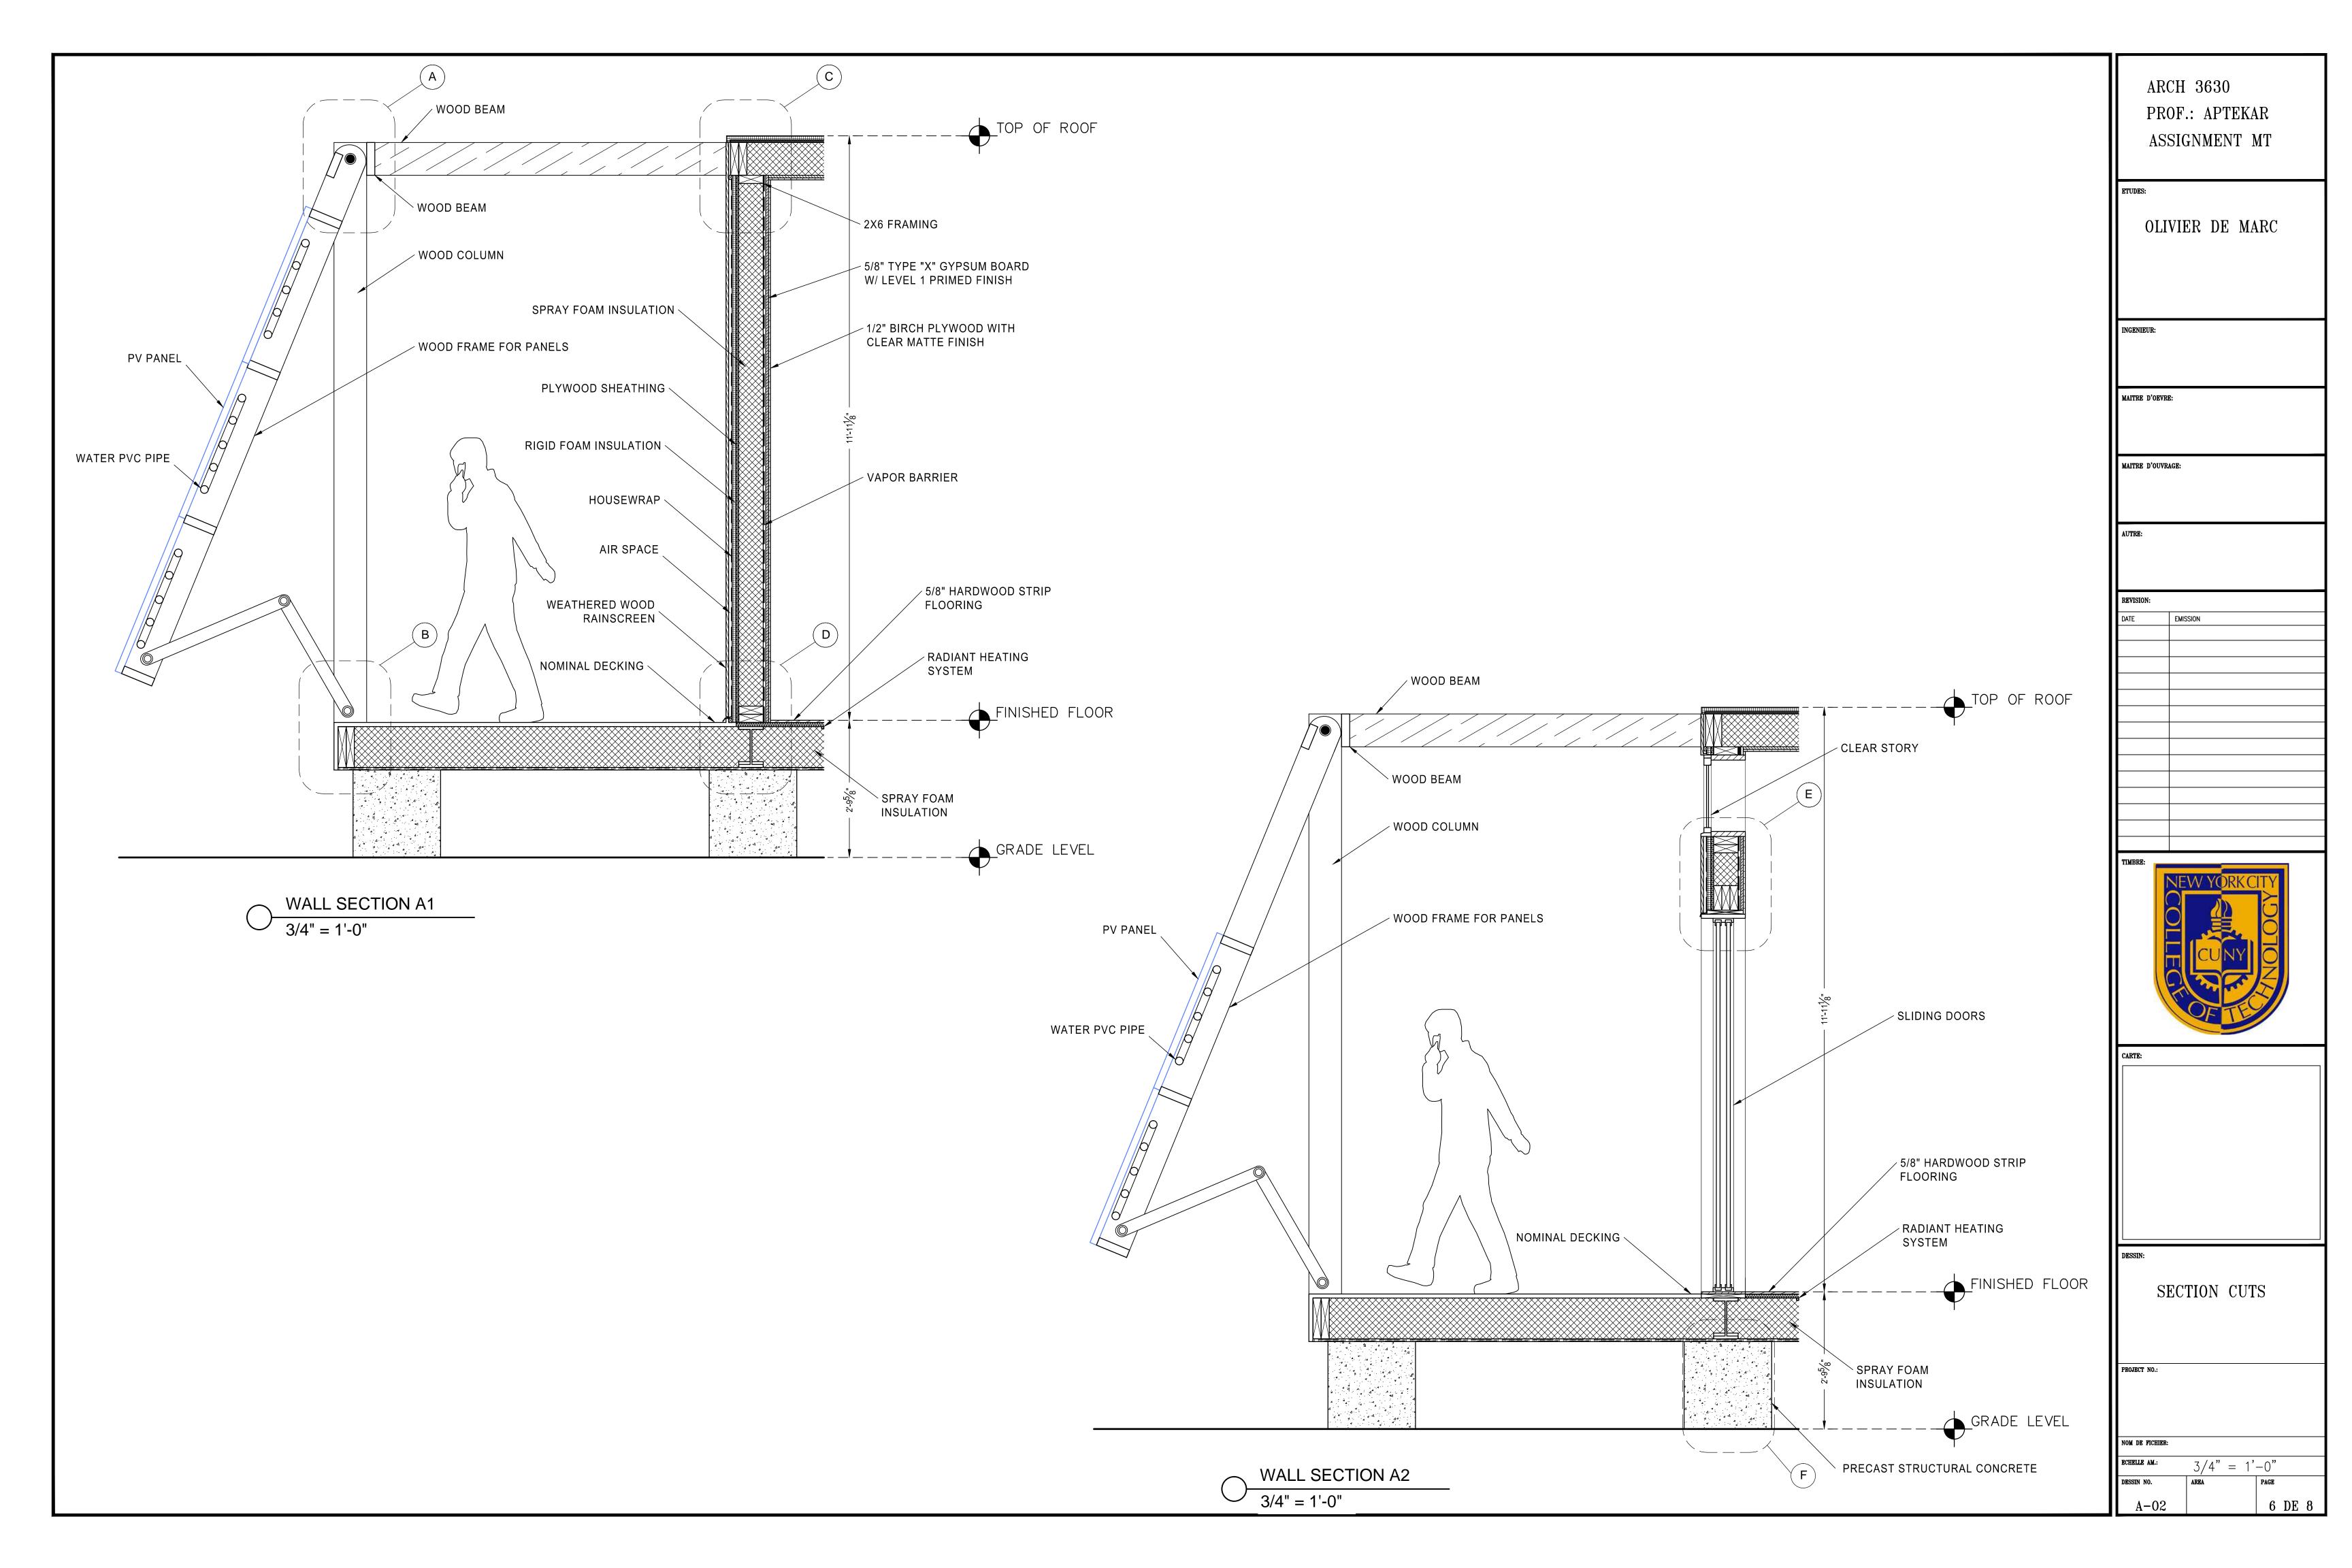

PROF.: APTEKAR NMENT MT

DE MARC

RAL FOOTING PLAN

3 DE 8

ARCH 3630 PROF.: APTEKAR

ARCH 3630
PROF.: APTEKAR
ASSIGNMENT MT

ETUDES:

OLIVIER DE MARC

INGENIEUR:

MAITRE D'OEVRE:

MAITRE D'OUVRAGE:

AUTRE:

REVISION:

EMISSION

NEW YORKCITY
OUT ON THE PROPERTY OF THE PROPER

CARTE:

SSIN:

SOUTH FACADE & SECTION

PROJECT NO.:

NOM DE FICHIER:

DESSIN NO. 1/4" = 1'-0" A-01 AREA PAGE 5 DE 8

SECTION VIEW

1/4" = 1'-0"

WALL MEETS FLOOR DETAIL

1" = 1'-0"

FOOTING DETAIL

1" = 1'-0"

ARCH 3630
PROF.: APTEKAR
ASSIGNMENT MT

DES:
OLIVIER DE MARC

INGENIEUR:

MAITRE D'OEVRE:

MAITRE D'OUVRAGE:

ATITER:

EEVISION:

ATE EMISSION

ABRE:

CARTE:

CALLOUT DETAILS

PROJECT NO.:

NOM DE FICHIER:

ECHELLE AM.:

1" = 1'

LLE AM.: 1" = 1'-0"IN NO. AREA PAGE  $A-03 \qquad \qquad 7 \quad DE \quad 8$ 