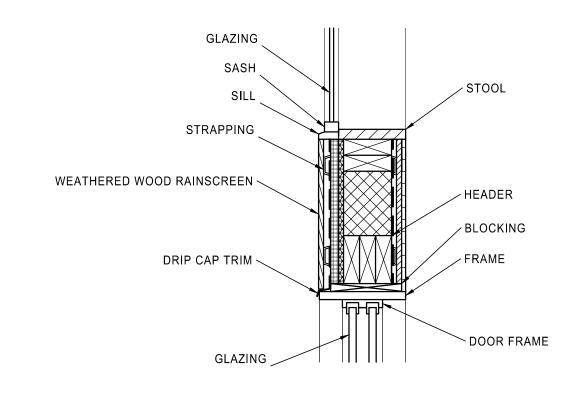

SSIN:

SOUTH FACADE & SECTION

PROJECT NO.:

NOM DE FICHIER:

DESSIN NO. 1/4" = 1'-0" A-01 AREA PAGE 5 DE 8

SECTION VIEW

1/4" = 1'-0"

WALL MEETS FLOOR DETAIL