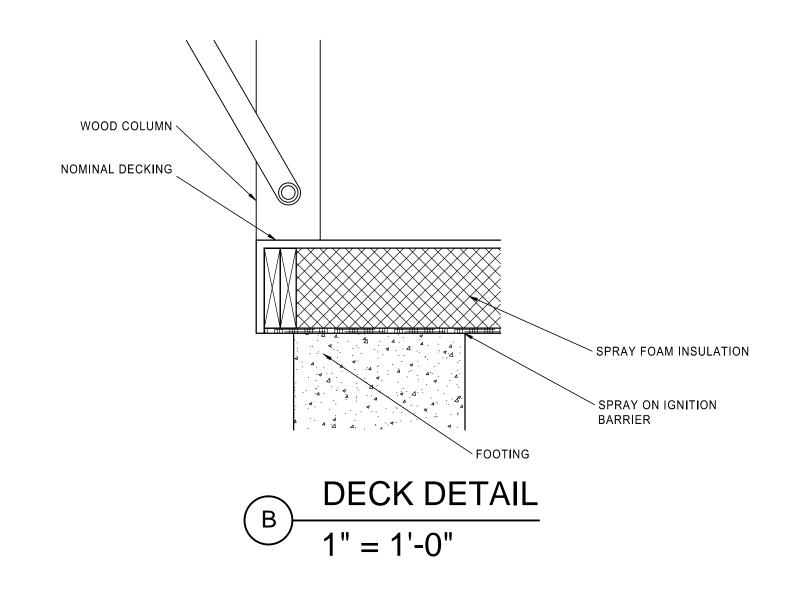

1" = 1'-0"

FOOTING DETAIL

1" = 1'-0"

ARCH 3630
PROF.: APTEKAR
ASSIGNMENT MT

DES:
OLIVIER DE MARC

INGENIEUR:

MAITRE D'OEVRE:

MAITRE D'OUVRAGE: