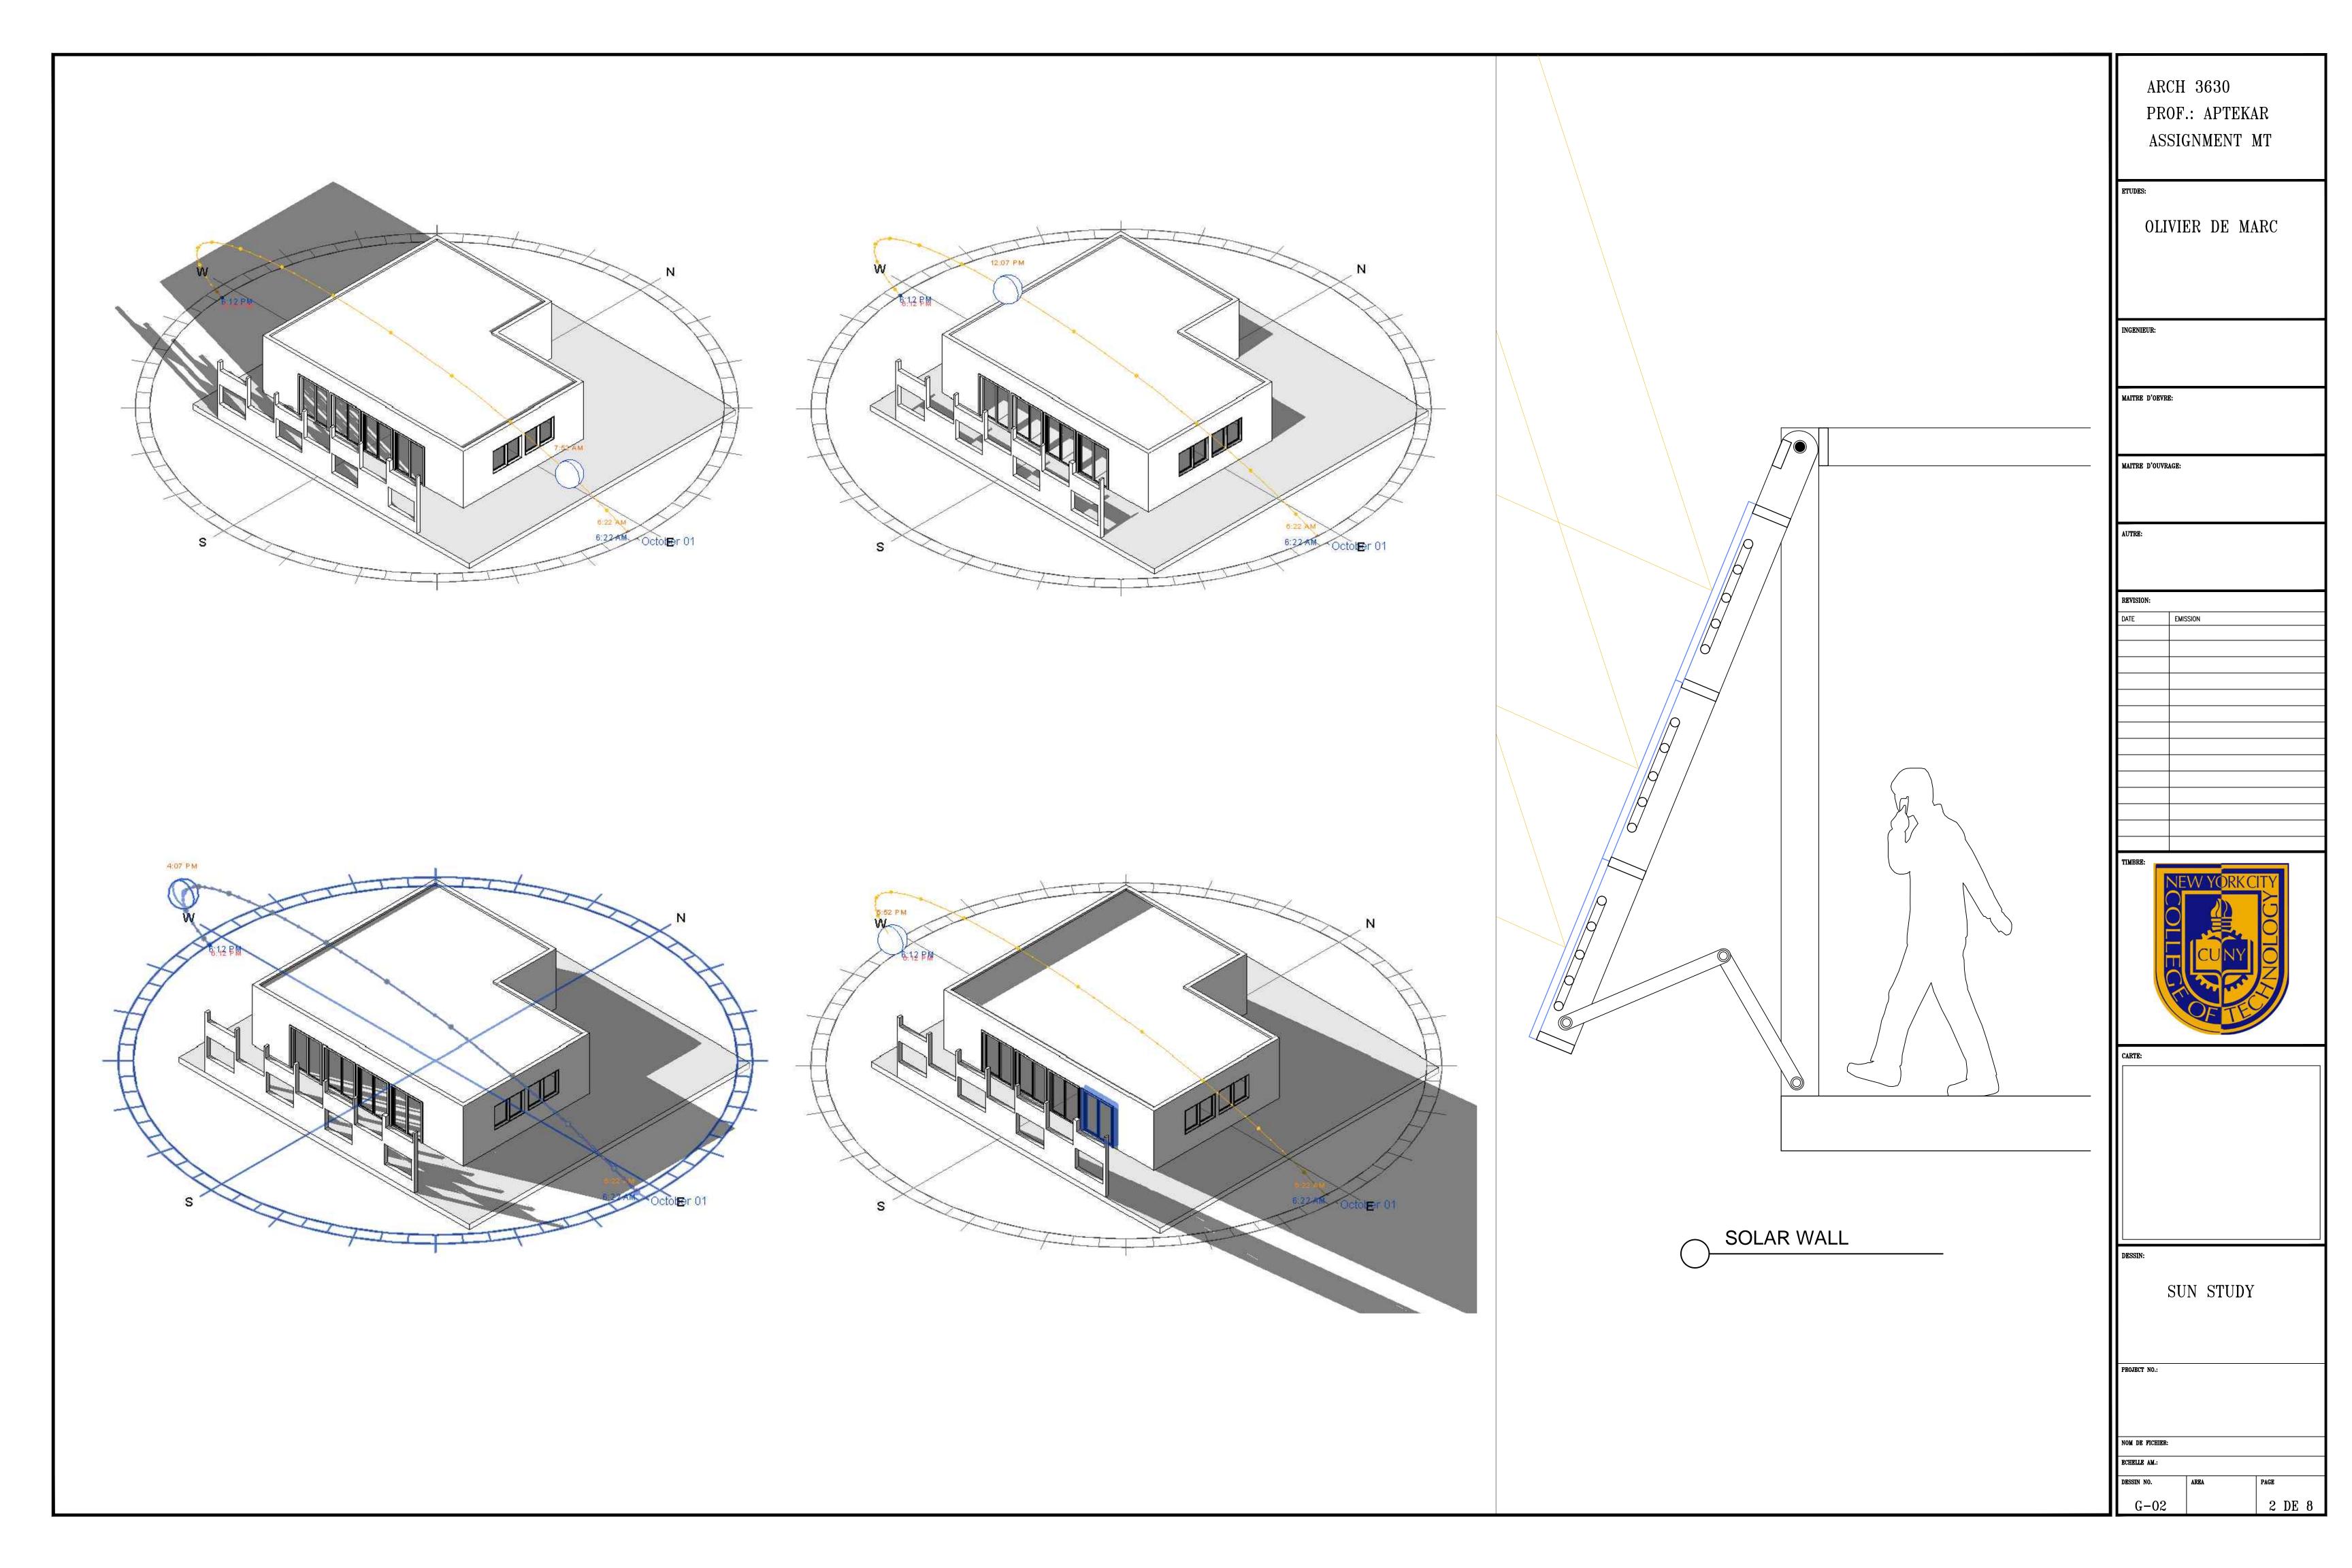

|  |  | Q |                           |        | DECK |                 |  |
|--|--|---|---------------------------|--------|------|-----------------|--|
|  |  |   | PRECAST STRUCTURAL CO     | NCRETE |      |                 |  |
|  |  |   |                           |        |      |                 |  |
|  |  |   |                           | HOUSE  |      |                 |  |
|  |  |   |                           |        |      |                 |  |
|  |  |   | 21 V 21 V 4/2" CTEFL DI A |        |      |                 |  |
|  |  |   | 2' X 2' X 1/2" STEEL PLA  |        |      | SITE LIMITATION |  |

PROF.: APTEKAR NMENT MT

DE MARC

RAL FOOTING PLAN

3 DE 8



ARCH 3630 PROF.: APTEKAR





ARCH 3630
PROF.: APTEKAR
ASSIGNMENT MT

ETUDES:

OLIVIER DE MARC

INGENIEUR:

MAITRE D'OE