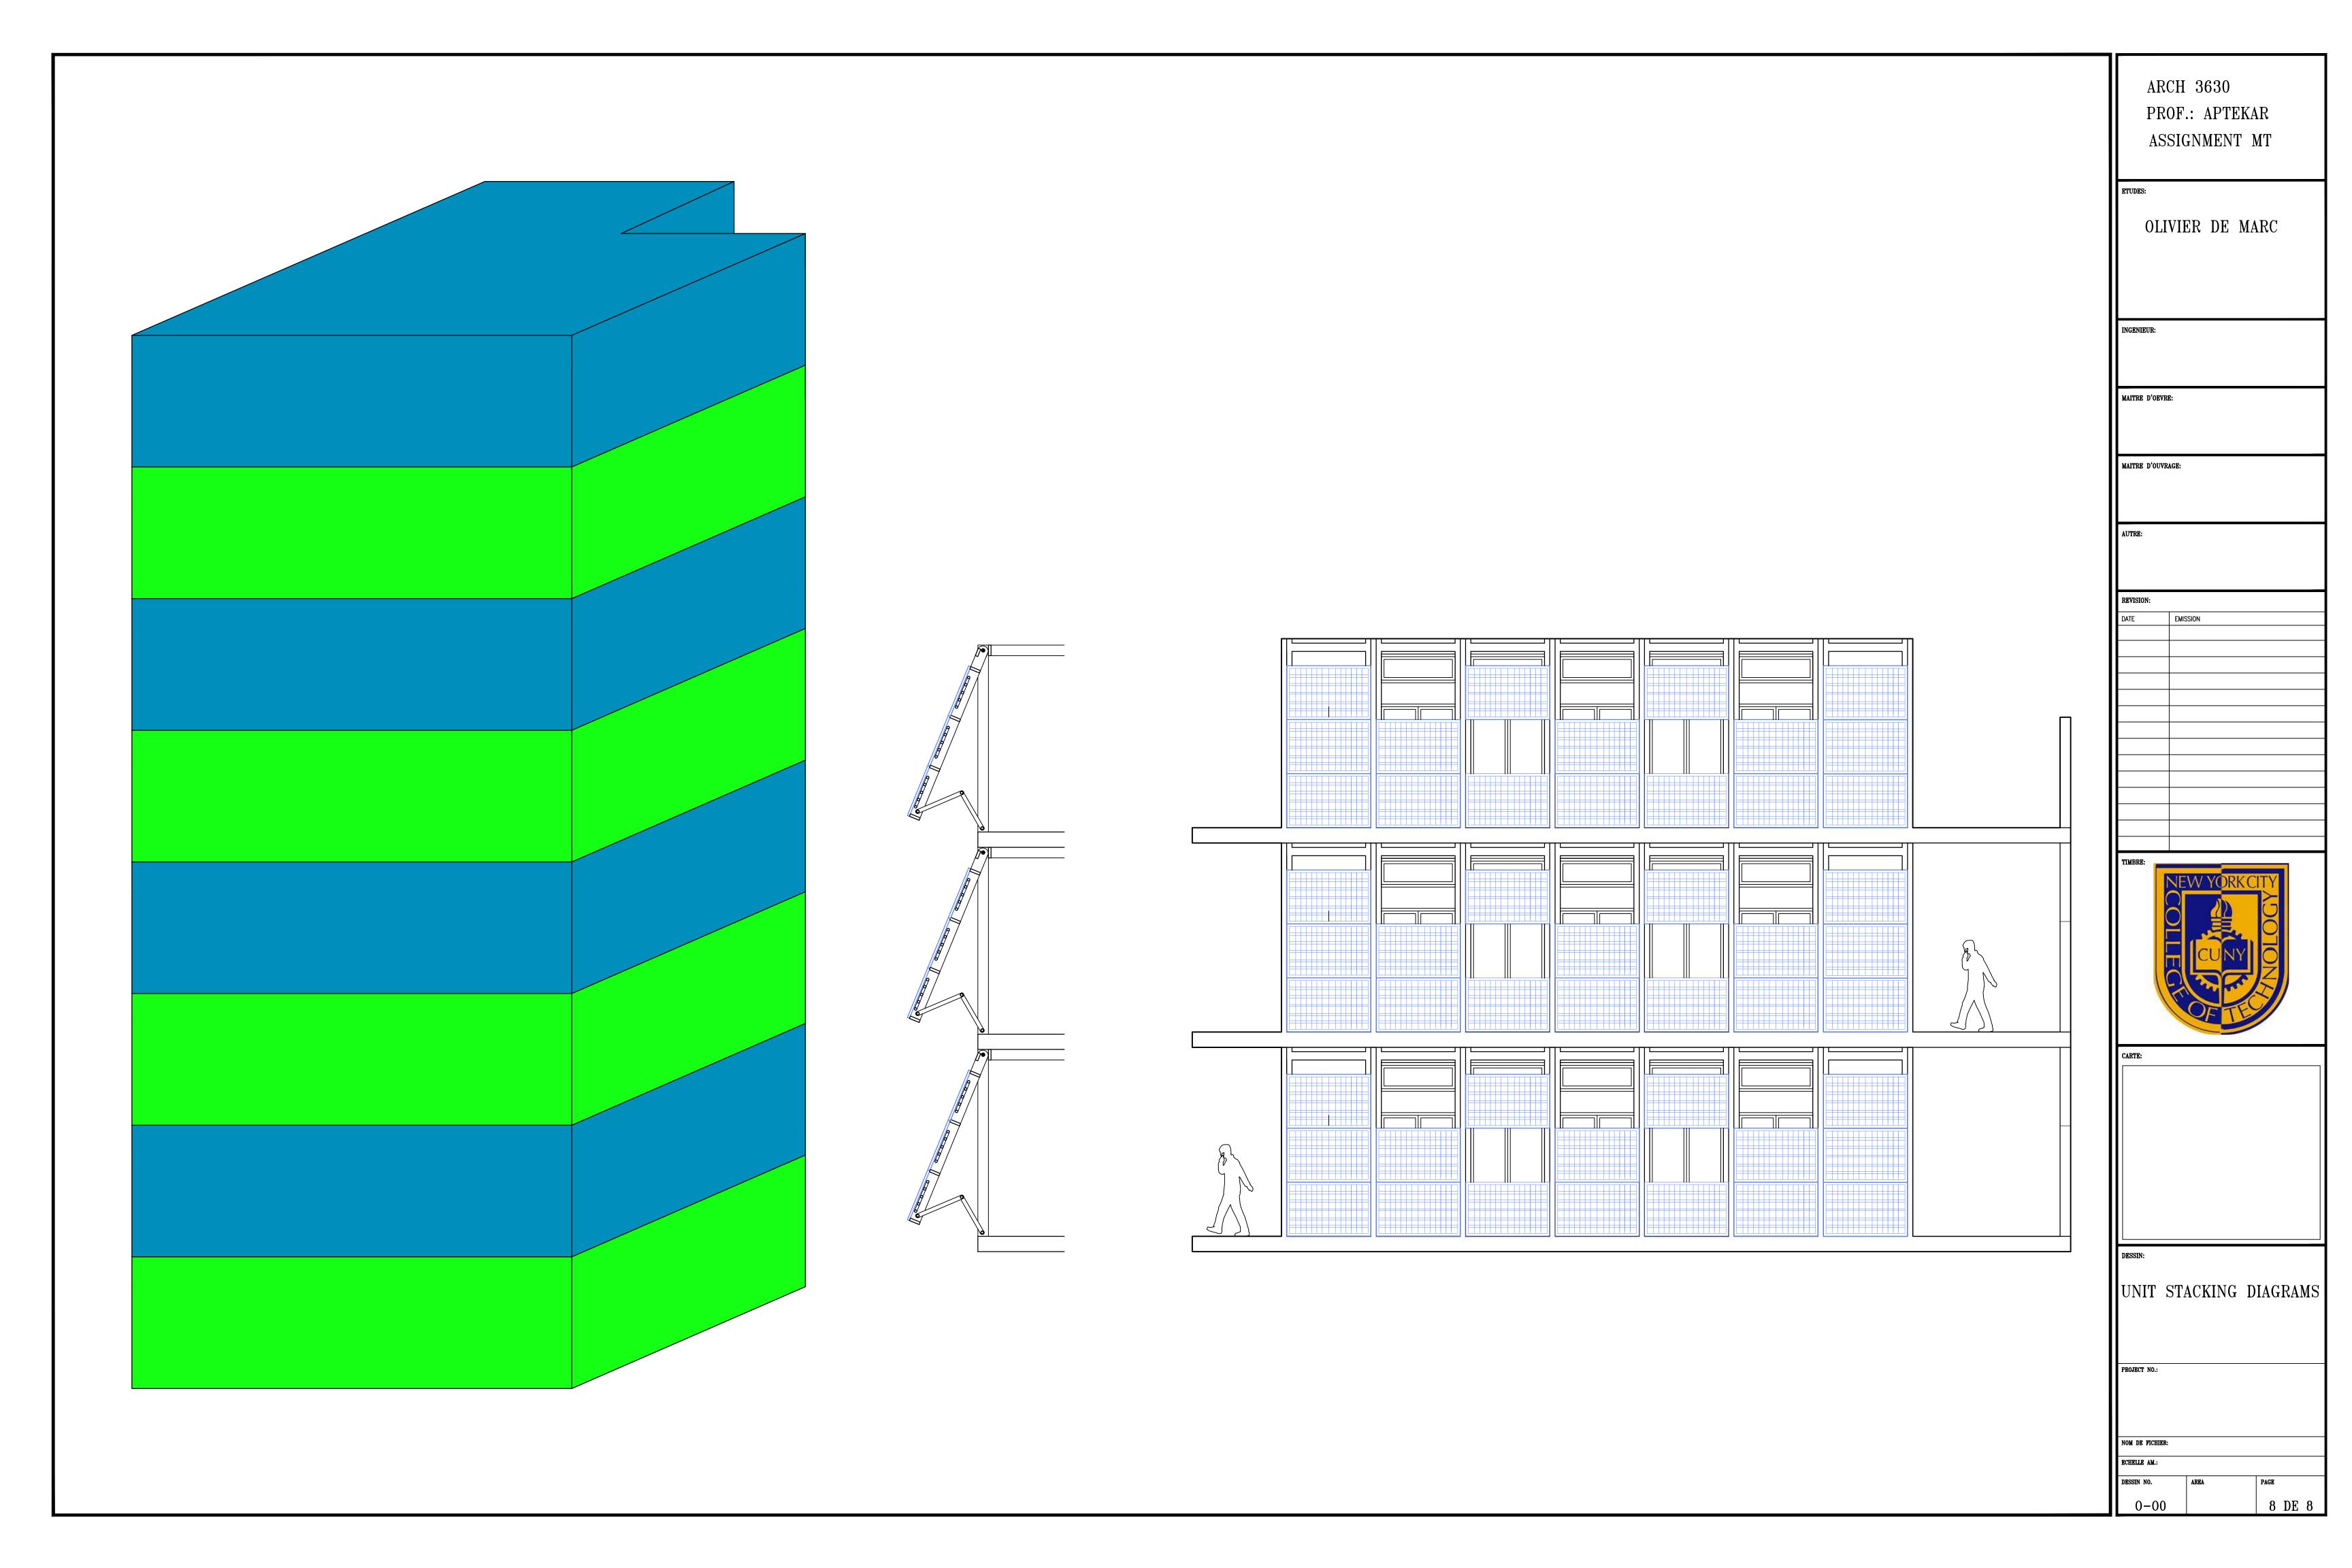

PROF.: APTEKAR NMENT MT

DE MARC

RAL FOOTING PLAN

3 DE 8

ARCH 3630 PROF.: APTEKAR

ARCH 3630
PROF.: APTEKAR
ASSIGNMENT MT

ETUDES:

OLIVIER DE MARC

INGENIEUR:

MAITRE D'OEVRE:

MAITRE D'OUVRAGE:

AUTRE:

REVISION:

EMISSION

NEW YORKCITY
OUT ON THE PROPERTY OF THE PROPER

CARTE:

SSIN:

SOUTH FACADE & SECTION

PROJECT NO.:

NOM DE FICHIER:

DESSIN NO. 1/4" = 1'-0" A-01 AREA PAGE 5 DE 8

SECTION VIEW

1/4" = 1'-0"

WALL MEETS FLOOR DETAIL