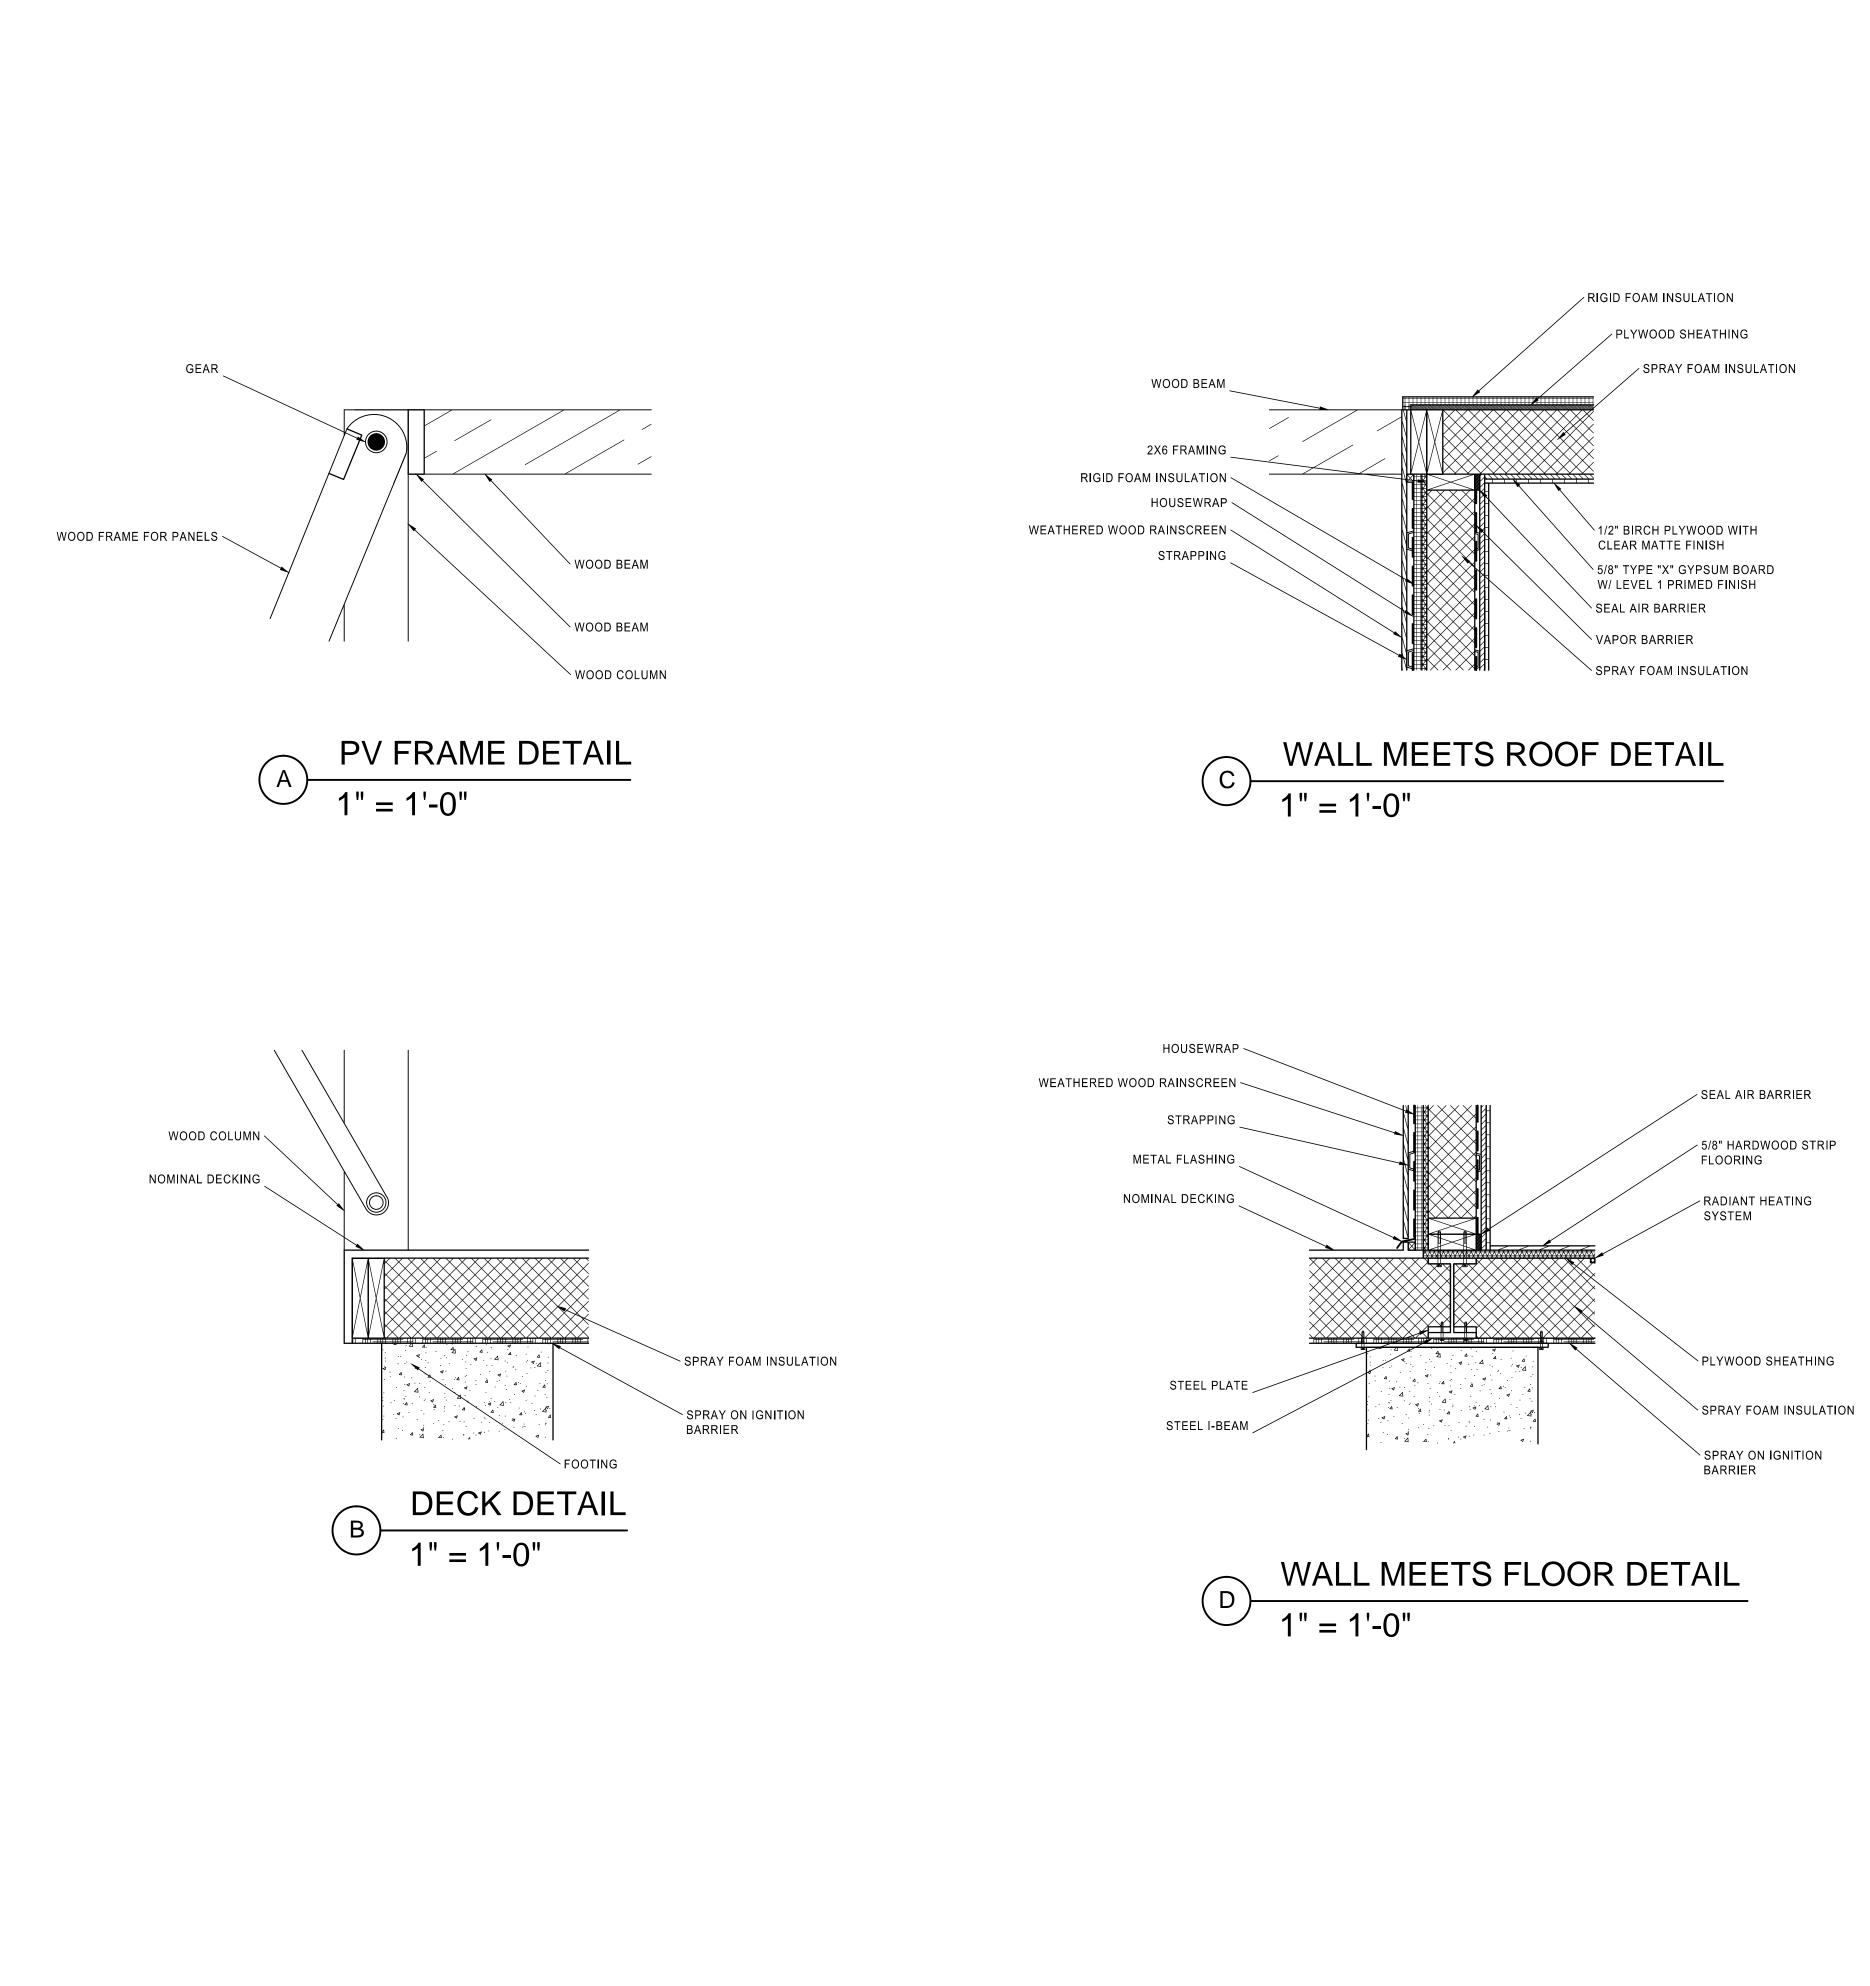

PRECAST STRUCTURAL CONCRETE

F

|                                                                                                               |                       | PRO                        | F.: APTEKAR           |
|---------------------------------------------------------------------------------------------------------------|-----------------------|----------------------------|-----------------------|
|                                                                                                               |                       |                            | IER DE MARC           |
|                                                                                                               | SASH<br>SILL STOOL    | INGENIEUR:                 |                       |
|                                                                                                               | DOD RAINSCREEN HEADER | MAITRE D'OEVRE:            |                       |
| E DOOR HEADER DETAIL   1" = 1'-0"                                                                             | DOOR FRAME            |                            | 3:                    |
| SPRAY FOAM INSULATION<br>SPRAY FOAM INSULATION<br>SPRAY YOU IGNITION<br>BARNIER<br>2' X 2' X 1/2' STEEL PLATE | DOOR HEADER DETAIL    |                            |                       |
| ATE<br>AM<br>TE<br>TE<br>TE<br>SPRAY FOAM INSULATION<br>BARRIER<br>2' X 2' X 1/2" STEEL PLATE                 | E 1" = 1'-0"          | DATE E                     | MISSION               |
| ATE<br>AM<br>TE<br>TE<br>TE<br>SPRAY FOAM INSULATION<br>BARRIER<br>2' X 2' X 1/2" STEEL PLATE                 |                       |                            |                       |
| ATE<br>AM<br>TE<br>TE<br>TE<br>SPRAY FOAM INSULATION<br>BARRIER<br>2' X 2' X 1/2" STEEL PLATE                 |                       |                            |                       |
| CARTE:                                                                                                        | AM                    | ZCOLLEGY                   | EW YORKCITY<br>DOOLOU |
|                                                                                                               |                       |                            |                       |
| FOOTING DETAIL<br>1" = 1'-0"                                                                                  | )                     |                            |                       |
| dessin:<br>CALLOUT DETAILS                                                                                    |                       |                            | OUT DETAILS           |
| PROJECT NO.:                                                                                                  |                       | PROJECT NO.:               |                       |
| NOM DE FICHIER:ECHELLE AM.:1" = 1'-0"DESSIN NO.AREAPAGEA-O37 DE 8                                             |                       | ECHELLE AM.:<br>DESSIN NO. |                       |