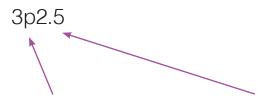

## MEASUREMENTS: absolute measurement

- It's important to know this measurement conversion:
  72 points = 6 picas = 1 inch
- 2 It's important to know how to read absolute measurement specifications:

List picas first. p=3picas. Then list points: 2.5 points. 3p2.5 equals 38.5 points or about 0.5347 in.