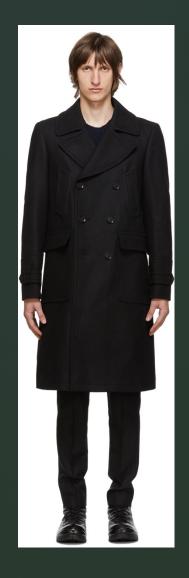

A black wool frock coat that has a shoulder to the knee length.

Black Wool Milford Coat Belstaff Ssense

https://www.ssense.com/en-us/men/product/belstaff/black-wool-milford-coat/5430171?gclid=CjwKCAjw8MD7BRArEiwAGZsrBQnctluWaUef\_axvTVA5mpzo6mRgpv9STUsJu513c3iFgLWL3VY2mhoCOzkQAvD\_BwE