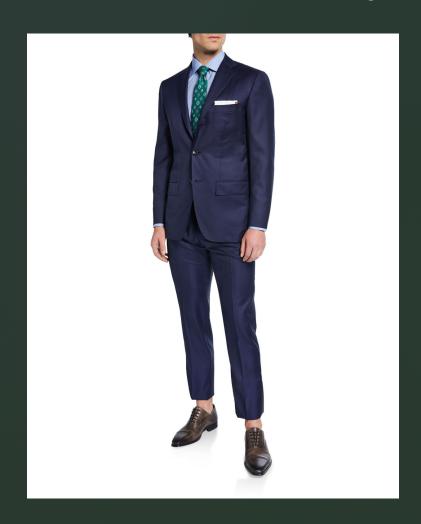

## Example 2: Single Breasted Suit

A single-breasted two-piece suit with two buttons going down, made of sharkskin wool and wool.

Men's Solid Sharkskin Wool Two-Piece Suit Kiton Neiman Marcus

https://www.neimanmarcus.com/p/kiton-mens-solid-sharkskin-wool-two-piece-suit-prod222120331