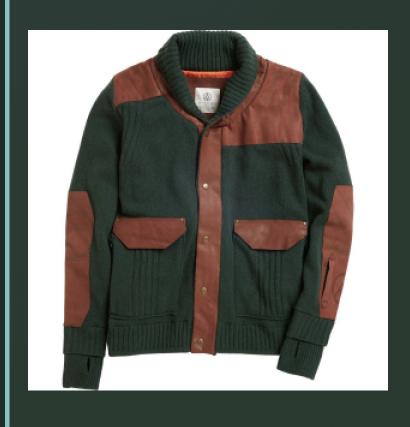

### Example 7: Shawl Collar (Jacket)

A button-down jacket with a rolled collar and a lapel, made of lambswool and leather.

Alps & Meters Shawl Collar Jacket - Men's Alps & Meters
OutdoorSporting

https://www.outdoorsporting.com/alps-meters-shawl-collar-jacket-men-s.html