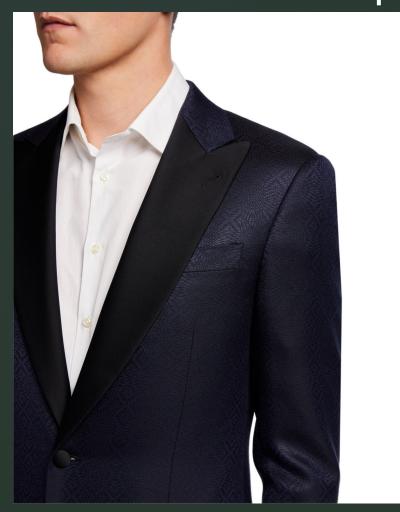

# Example 8: Peak Lapel (Jacket)

A navy tonal wool dinner jacket with a peak lapel collar, made from wool and satin.

Men's Super 130s Wool Dinner Jacket Emporio Armani Neiman Marcus

https://www.neimanmarcus.com/p/emporio-armani-mens-super-130s-wool-dinner-jacket-prod228030066