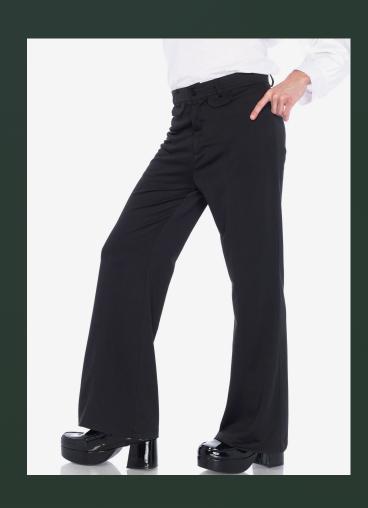

# Example 5: Bell Bottoms

Black bell bottom pants, fitted from the thighs and loose from the knee and down.

Men's Black Bell Bottom Pants Hot Topic

https://www.hottopic.com/product/mens-black-bell-bottom-pants/12374321.html