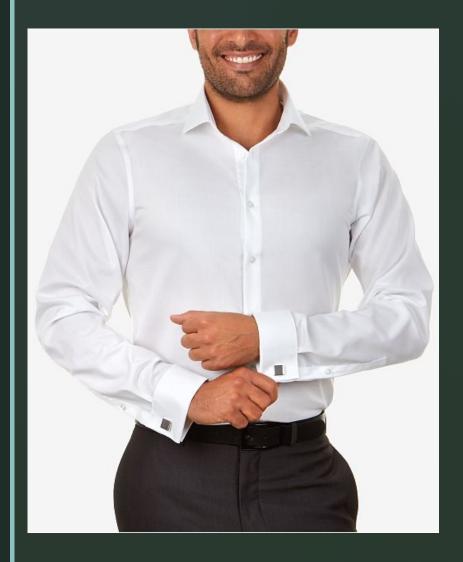

# Example 6: French Cuffs (Shirt)

A white dress shirt with French cuffs, made from herringbone.

Men's Slim-Fit Non-Iron Performance Herringbone French Cuff Dress Shirt Calvin Klein Steel Macy's

https://www.macys.com/shop/product/calvin-klein-steel-mens-slim-fit-non-iron-performance-herringbone-french-cuff-dress-shirt?ID=3145429