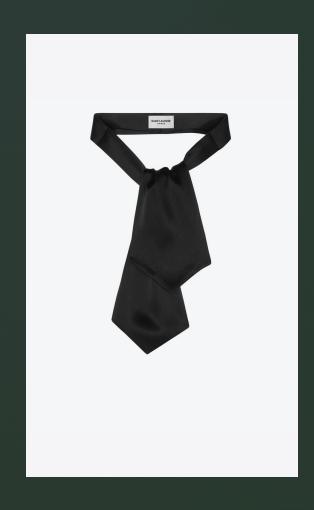

A small ascot tie in black made from silk and satin.

Small Ascot Tie in Silk Satin Saint Laurent

https://www.ysl.com/us/shop-product/men/silk-and-hats-skinny-ties-small-ascot-tie-in-silk-satin\_cod46706666xf.html?tp=62442&gclid=CjwKCAjw8MD7BRArEiwAGZsrBU92LGvvhHk-jrT21mON7O4q\_i9-pYdvG7N4Z48kG7CIV5G9xIK2pRoCSmsQAvD\_BwE