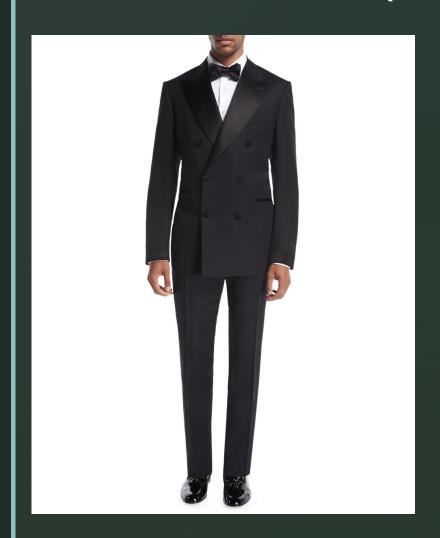

#### Example 1: Double-breasted Suit

A double-breasted tuxedo suit with button fronts and covered buttons made of satin, silk, wool and mohair.

Shelton Base Double-Breasted Tuxedo Suit Tom Ford Neiman Marcus

https://www.neimanmarcus.com/p/tom-ford-shelton-base-double-breasted-tuxedo-suit-prod200160267