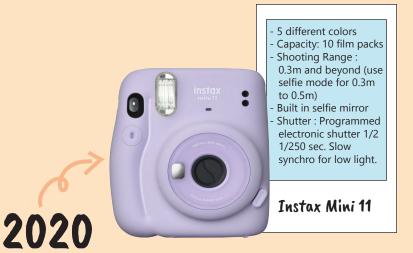

have been popular because of the unique and classic effect of the pictures. The camera includes all chemicals needed to develop a film once you take a picture. All you need are films.

## **Brightness Adjustment Dial:**

Instax Mini 8 Camera has 5 different brightness adjustments. The camera will automatically determines the best brightness suitable for taking a picture. It'll inform you by lighting the corresponding orange light. Turn the brightness adjustment dial to the position of the light. There is High-key mode which doesnt have a light indicator. High-key mode allows you to take softer pictures.









## Changing Film:

Film



Film Count turns "S" when new film cartidge is inserted. When you press the shutter buttone, the "S" will turn to 10 and a black film cover will eject



5 different colors Capacity: 10 film packs Focus Range : 0.6m - ∞ Built in selfie mirror Shutter speed : 1/60sec. Close-up lens attachment (35mm)

Instax Mini 9