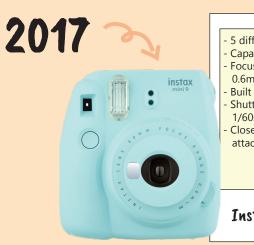

## Changing Film:

Film

Film Count turns "S" when new film cartidge is inserted. When you press the shutter buttone, the "S" will turn to 10 and a black film cover will eject

5 different colors Capacity: 10 film packs Focus Range : 0.6m - ∞ Built in selfie mirror Shutter speed : 1/60sec. Close-up lens attachment (35mm)

Instax Mini 9