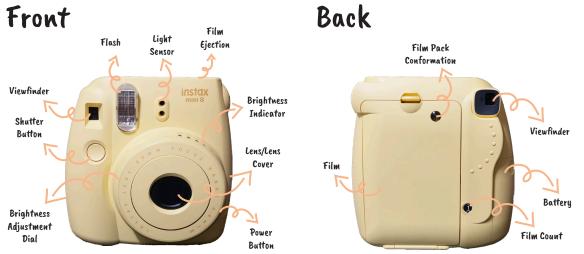

## A Little Information

The Fujifilm Instax Mini 8 Camera is an inexpensive travel friendly camera. It allows you to take photographs and instantly prints out the film. Instax cameras have been popular because of the unique and classic effect of the pictures. The camera includes all chemicals needed to develop a film once you take a picture. All you need are films.

## **Brightness Adjustment Dial:**

Instax Mini 8 Camera has 5 different brightness adjustments. The camera will automatically determines the best brightness suitable for taking a picture. It'll inform you by lighting the corresponding orange light. Turn the brightness adjustment dial to the position of the light. There is High-key mode which doesnt have a light indicator. High-key mode allows you to take softer pictures.

## Changing Film:

Film

Film Count turns "S" when new film cartidge is inserted. When you press the shutter buttone, the "S" will turn to 10 and a black film cover will eject

5 different colors Capacity: 10 film packs Focus Range : 0.6m - ∞ Built in selfie mirror Shutter speed : 1/60sec. Close-up lens attachment (35mm)