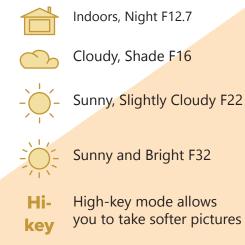

## **Brightness Adjustment Dial:**

Instax Mini 8 Camera has 5 different brightness adjustments. The camera will automatically determines the best brightness suitable for taking a picture. It'll inform you by lighting the corresponding orange light. Turn the brightness adjustment dial to the position of the light. There is High-key mode which doesnt have a light indicator. High-key mode allows you to take softer pictures.