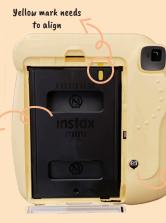

## Changing Film:

Film

Film Count turns "S" when new film cartidge is inserted. When you press the shutter buttone, the "S" will turn to 10 and a black film cover will eject

5 different colors Capacity: 10 film packs Focus Range : 0.6m - ∞ Built in selfie mirror Shutter speed : 1/60sec. Close-up lens attachment (35mm)