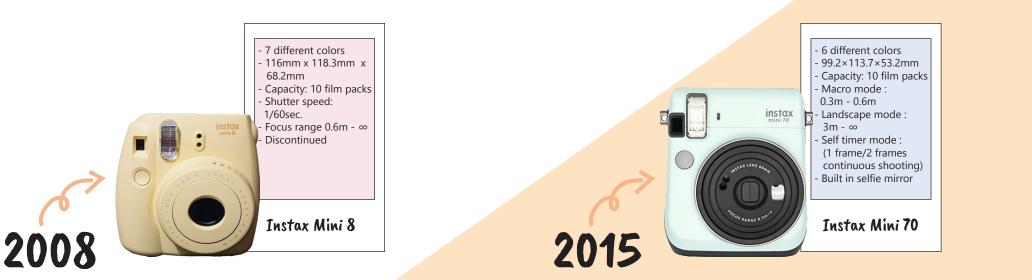

## A Little Information

The Fujifilm Instax Mini 8 Camera is an inexpensive travel friendly camera. It allows you to take photographs and instantly prints out the film. Instax cameras have been popular because of the unique and classic effect of the pictures. The camera includes all chemicals needed to develop a film once you take a picture. All you need are films.