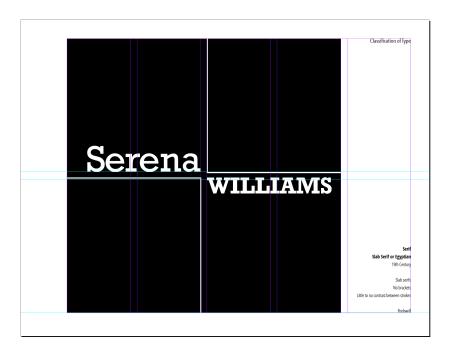

## **Graphic Assignment:**

Type Classification or Families of Type: Use pages 3 to 4 of your Book Document

## 5th Column Info:

- -Name of Classification and Sub Classification
- -Timeline (when)
- -Characteristics (at least 2)
- -Name of typeface used

## Use the first 4 columns as your entire "art area"

Page#1: Serif

Choose: an Old Style, Transitional, Modern, or Slab Serif Typeface

Page#2: Sans Serif

Choose: any Sans Serif Typeface Serif Typeface

Do not use display, scripts or novelty typefaces

Must use the complete name of famous person / Create an interesting composition with caps and lower case or all lowercase type

Can use basic lines and shapes, but avoid gradients, illustrations and photos