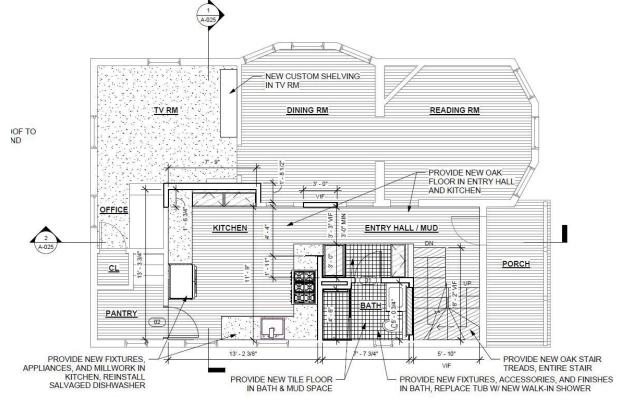

## TECHNICAL / CONSTRUCTION DRAWINGS - FLOOR PLANS

- WHAT DO WE SEE IN THESE PLANS?
- HOW IS INFORMATION CONVEYED?

#### THIRD FLOOR PLAN

SECOND FLOOR PLAN