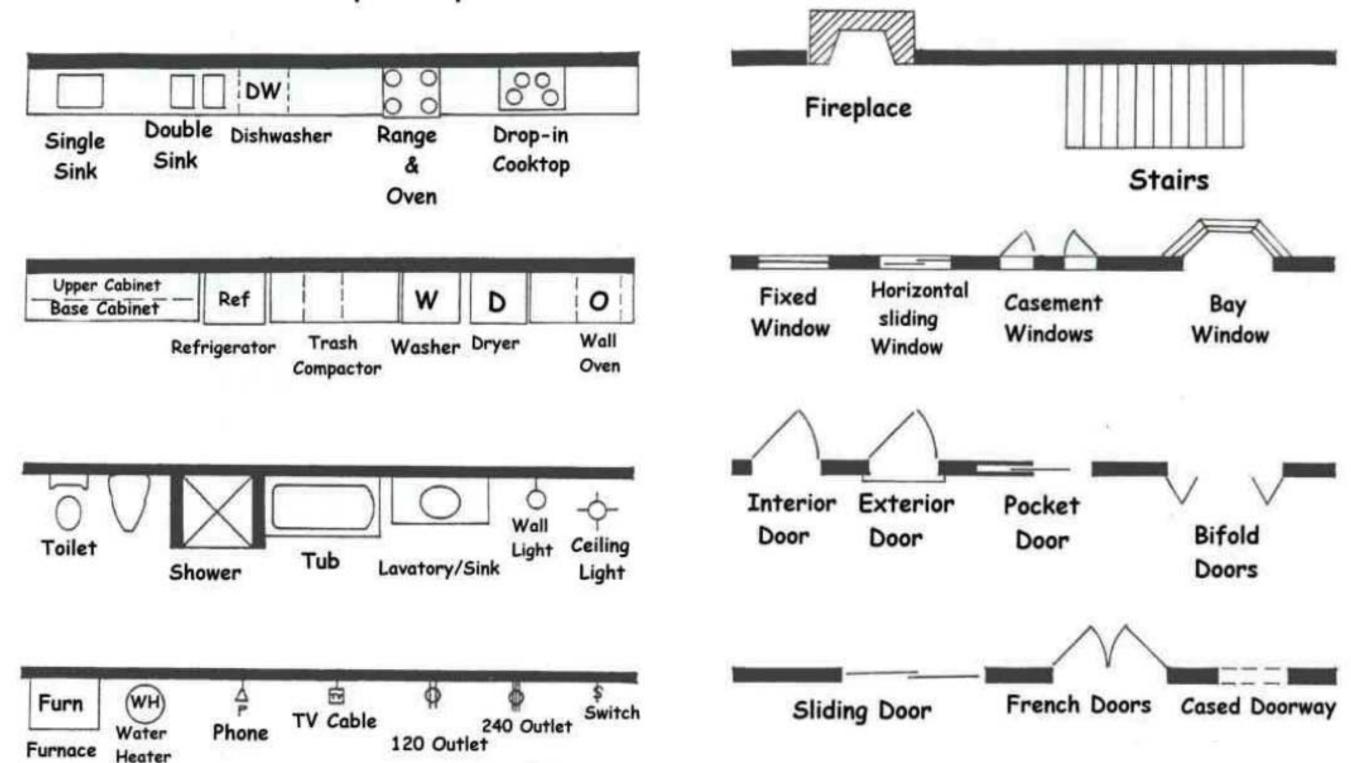

ENDED FOR USE BY CONTRACTORS / BUILDERS
- USES STANDARD CONVENTIONS
   UNDERSTOOD ACROSS THE INDUSTRY
- USEFUL FOR CONSTRUCTION, BUT MAY BE DIFFICULT TO UNDERSTAND FOR THOSE NOT FAMILIAR WITH THE INDUSTRY
- CAN BE PLANS, SECTIONS, ELEVATIONS, OR 3D DRAWINGS / RENDERINGS



## TECHNICAL / CONSTRUCTION DRAWINGS - FLOOR PLANS

- WHAT DO WE SEE IN THESE PLANS?
- HOW IS INFORMATION CONVEYED?



#### THIRD FLOOR PLAN



SECOND FLOOR PLAN

# TECHNICAL / CONSTRUCTION DRAWINGS- SECTIONS



# TECHNICAL / CONSTRUCTION DRAWINGS - ELEVATIONS



## TECHNICAL / CONSTRUCTION DRAWINGS - INTERIORS





INTERIOR ELEVATIONS

#### TECHNICAL / CONSTRUCTION DRAWINGS - 3D AXON



### READING DRAWINGS - STANDARD CONVENTIONS







#### READING DRAWINGS - STANDARD CONVENTIONS

#### Architectural Blueprint Symbols