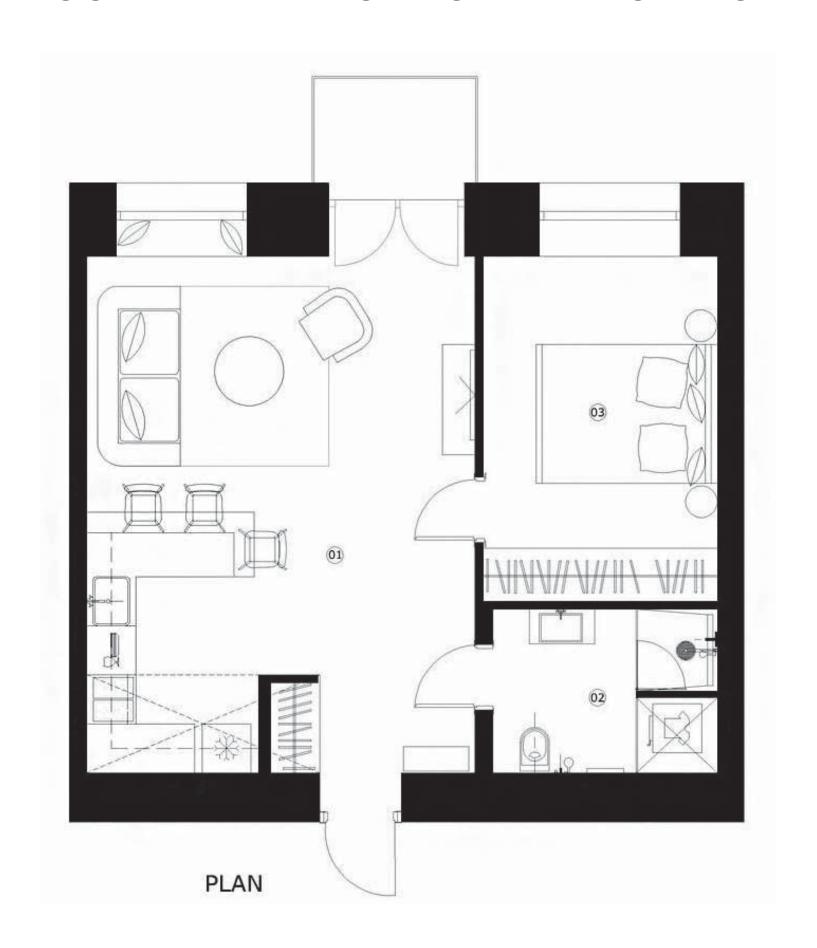

### DESIGN / PRESENTATION DRAWINGS

- USED TO CONVEY DESIGN INTENT IN A
   WAY THAT IS EASY TO UNDERSTAND AND
   DIGEST, EVEN FOR PEOPLE WHO ARE NOT
   IN THE BUILDING INDUSTRY
- SHOULD BE CLEAR AND INTUITIVE
- MAY BE USEFUL FOR CONSTRUCTION, BUT TYPICALLY NOT SUFFICIENT
- CAN BE PLANS, SECTIONS, ELEVATIONS, OR 3D DRAWINGS / RENDERINGS

## DESIGN / PRESENTATION DRAWINGS - FLOOR PLANS

- WHAT DO WE SEE IN THESE PLANS?
- HOW IS INFORMATION CONVEYED?

THIRD FLOOR PLAN

SECOND FLOOR PLAN