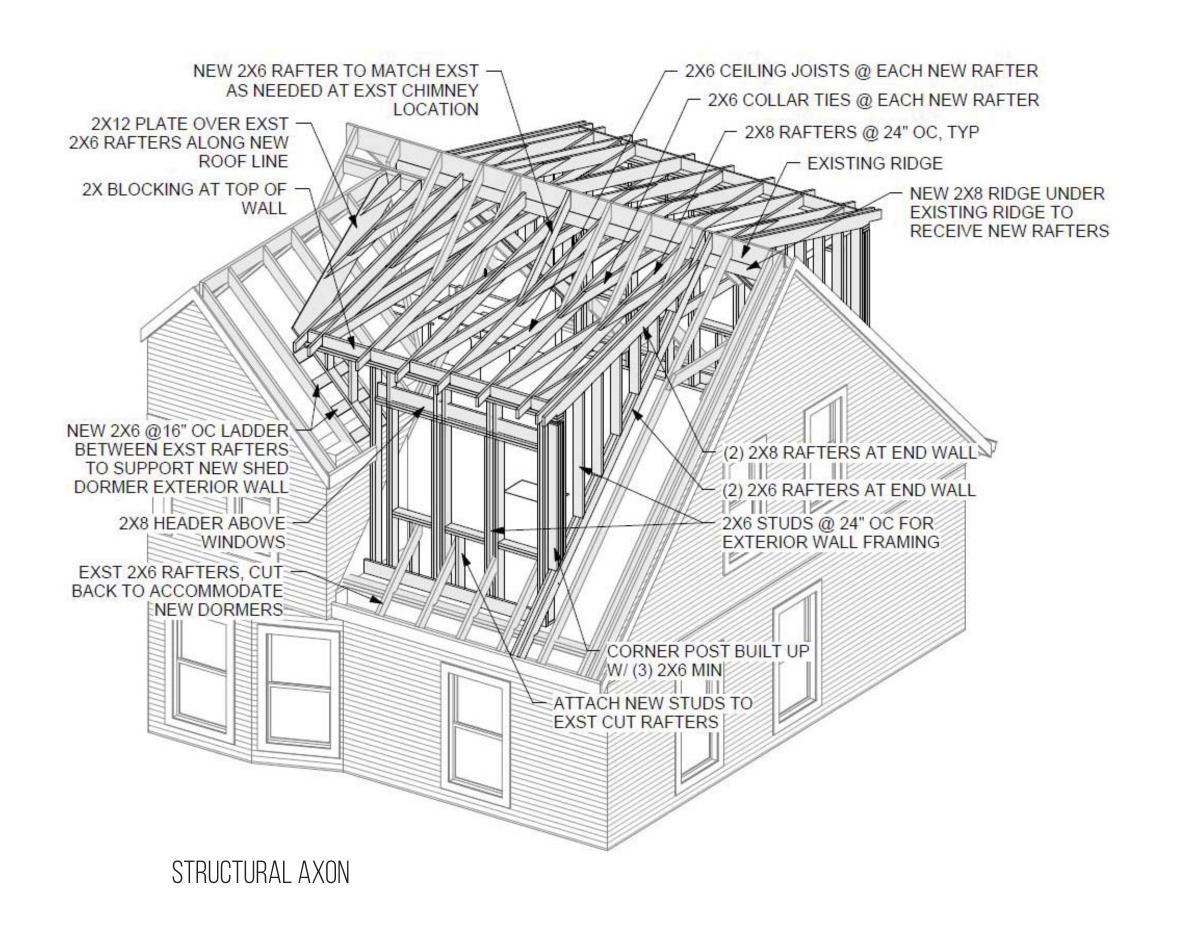

ERINGS





RENDERINGS

#### TECHNICAL / CONSTRUCTION DRAWINGS

- USED TO CONVEY DESIGN INTENT IN A WAY THAT IS VERY SPECIFIC, AND IS INTENDED FOR USE BY CONTRACTORS / BUILDERS
- USES STANDARD CONVENTIONS
   UNDERSTOOD ACROSS THE INDUSTRY
- USEFUL FOR CONSTRUCTION, BUT MAY BE DIFFICULT TO UNDERSTAND FOR THOSE NOT FAMILIAR WITH THE INDUSTRY
- CAN BE PLANS, SECTIONS, ELEVATIONS, OR 3D DRAWINGS / RENDERINGS



## TECHNICAL / CONSTRUCTION DRAWINGS - FLOOR PLANS

- WHAT DO WE SEE IN THESE PLANS?
- HOW IS INFORMATION CONVEYED?



#### THIRD FLOOR PLAN



SECOND FLOOR PLAN

# TECHNICAL / CONSTRUCTION DRAWINGS- SECTIONS



# TECHNICAL / CONSTRUCTION DRAWINGS - ELEVATIONS



## TECHNICAL / CONSTRUCTION DRAWINGS - INTERIORS





INTERIOR ELEVATIONS

#### TECHNICAL / CONSTRUCTION DRAWINGS - 3D AXON



### READING DRAWINGS - STANDARD CONVENTIONS







#### READING DRAWINGS - STANDARD CONVENTIONS

#### Architectural Blueprint Symbols