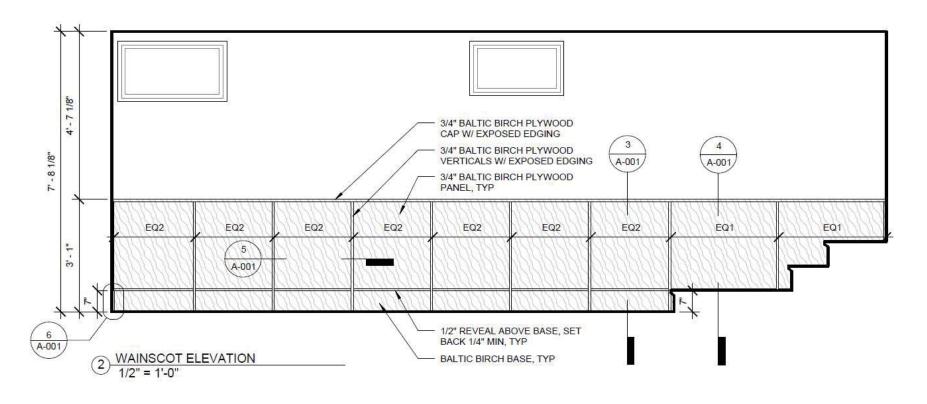

AWINGS** 





INTERIOR ELEVATIONS

# DESIGN / PRESENTATION DRAWINGS - RENDERINGS





RENDERINGS

#### TECHNICAL / CONSTRUCTION DRAWINGS

- USED TO CONVEY DESIGN INTENT IN A WAY THAT IS VERY SPECIFIC, AND IS INTENDED FOR USE BY CONTRACTORS / BUILDERS
- USES STANDARD CONVENTIONS
   UNDERSTOOD ACROSS THE INDUSTRY
- USEFUL FOR CONSTRUCTION, BUT MAY BE DIFFICULT TO UNDERSTAND FOR THOSE NOT FAMILIAR WITH THE INDUSTRY
- CAN BE PLANS, SECTIONS, ELEVATIONS, OR 3D DRAWINGS / RENDERINGS



## TECHNICAL / CONSTRUCTION DRAWINGS - FLOOR PLANS

- WHAT DO WE SEE IN THESE PLANS?
- HOW IS INFORMATION CONVEYED?



#### THIRD FLOOR PLAN



SECOND FLOOR PLAN

# TECHNICAL / CONSTRUCTION DRAWINGS- SECTIONS



# TECHNICAL / CONSTRUCTION DRAWINGS - ELEVATIONS



## TECHNICAL / CONSTRUCTION DRAWINGS - INTERIORS





INTERIOR ELEVATIONS

#### TECHNICAL / CONSTRUCTION DRAWINGS - 3D AXON



### READING DRAWINGS - STANDARD CONVENTIONS







#### READING DRAWINGS - STANDARD CONVENTIONS

#### Architectural Blueprint Symbols