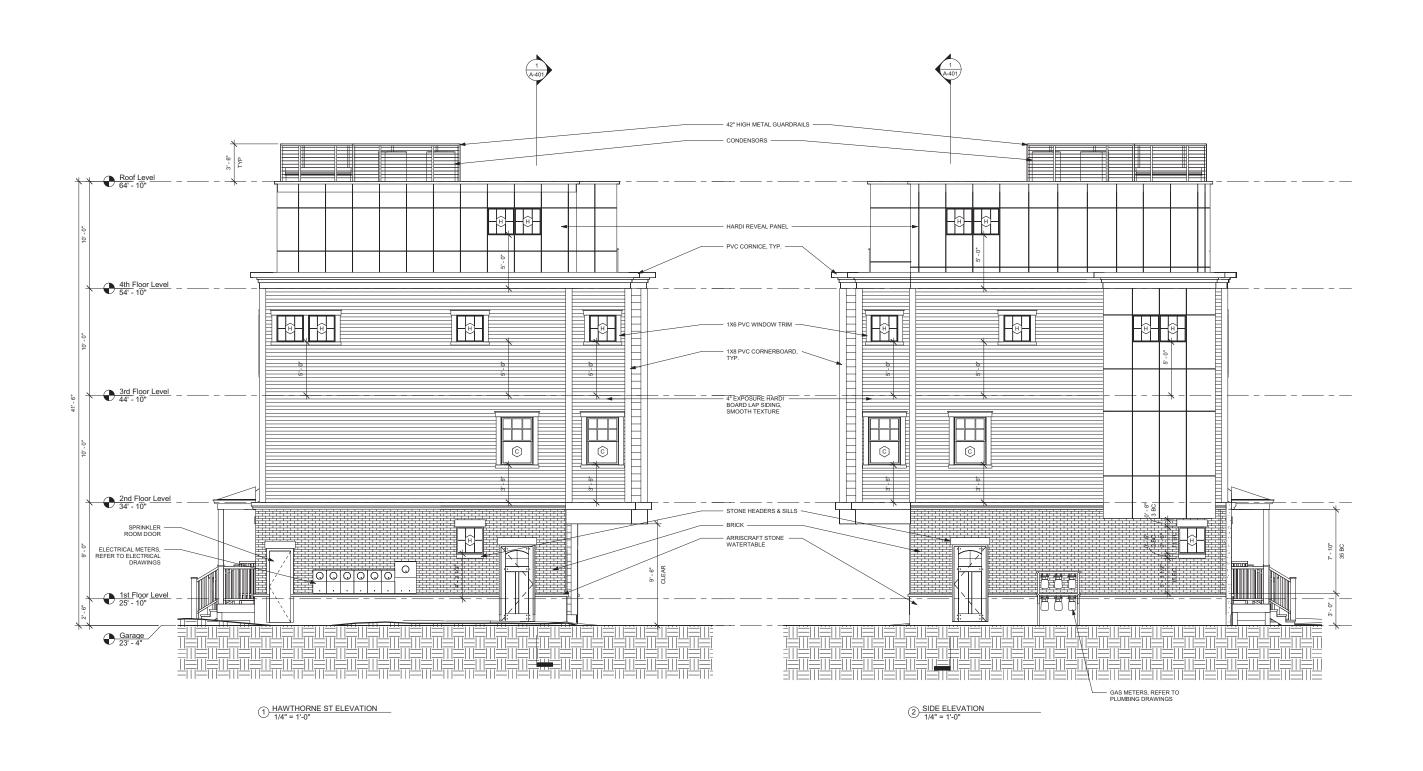

N / PRESENTATION DRAWINGS - INTERIORS





**AXON DRAWINGS** 





INTERIOR ELEVATIONS

# DESIGN / PRESENTATION DRAWINGS - RENDERINGS





RENDERINGS

#### TECHNICAL / CONSTRUCTION DRAWINGS

- USED TO CONVEY DESIGN INTENT IN A WAY THAT IS VERY SPECIFIC, AND IS INTENDED FOR USE BY CONTRACTORS / BUILDERS
- USES STANDARD CONVENTIONS
   UNDERSTOOD ACROSS THE INDUSTRY
- USEFUL FOR CONSTRUCTION, BUT MAY BE DIFFICULT TO UNDERSTAND FOR THOSE NOT FAMILIAR WITH THE INDUSTRY
- CAN BE PLANS, SECTIONS, ELEVATIONS, OR 3D DRAWINGS / RENDERINGS



## TECHNICAL / CONSTRUCTION DRAWINGS - FLOOR PLANS

- WHAT DO WE SEE IN THESE PLANS?
- HOW IS INFORMATION CONVEYED?



#### THIRD FLOOR PLAN



SECOND FLOOR PLAN

# TECHNICAL / CONSTRUCTION DRAWINGS- SECTIONS



# TECHNICAL / CONSTRUCTION DRAWINGS - ELEVATIONS



## TECHNICAL / CONSTRUCTION DRAWINGS - INTERIORS





INTERIOR ELEVATIONS

#### TECHNICAL / CONSTRUCTION DRAWINGS - 3D AXON



### READING DRAWINGS - STANDARD CONVENTIONS







#### READING DRAWINGS - STANDARD CONVENTIONS

#### Architectural Blueprint Symbols