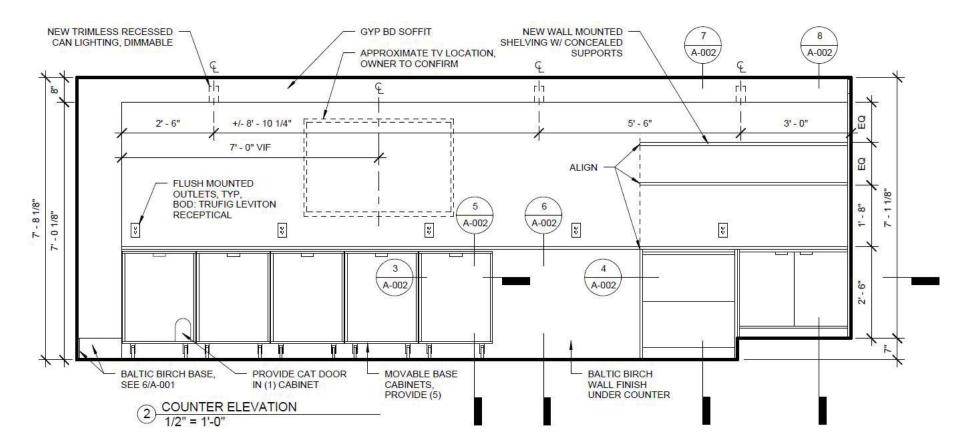

INGS** 





INTERIOR ELEVATIONS

# DESIGN / PRESENTATION DRAWINGS - RENDERINGS





RENDERINGS

#### TECHNICAL / CONSTRUCTION DRAWINGS

- USED TO CONVEY DESIGN INTENT IN A WAY THAT IS VERY SPECIFIC, AND IS INTENDED FOR USE BY CONTRACTORS / BUILDERS
- USES STANDARD CONVENTIONS
   UNDERSTOOD ACROSS THE INDUSTRY
- USEFUL FOR CONSTRUCTION, BUT MAY BE DIFFICULT TO UNDERSTAND FOR THOSE NOT FAMILIAR WITH THE INDUSTRY
- CAN BE PLANS, SECTIONS, ELEVATIONS, OR 3D DRAWINGS / RENDERINGS



## TECHNICAL / CONSTRUCTION DRAWINGS - FLOOR PLANS

- WHAT DO WE SEE IN THESE PLANS?
- HOW IS INFORMATION CONVEYED?



#### THIRD FLOOR PLAN



SECOND FLOOR PLAN

# TECHNICAL / CONSTRUCTION DRAWINGS- SECTIONS



# TECHNICAL / CONSTRUCTION DRAWINGS - ELEVATIONS



## TECHNICAL / CONSTRUCTION DRAWINGS - INTERIORS





INTERIOR ELEVATIONS

#### TECHNICAL / CONSTRUCTION DRAWINGS - 3D AXON



### READING DRAWINGS - STANDARD CONVENTIONS







#### READING DRAWINGS - STANDARD CONVENTIONS

#### Architectural Blueprint Symbols