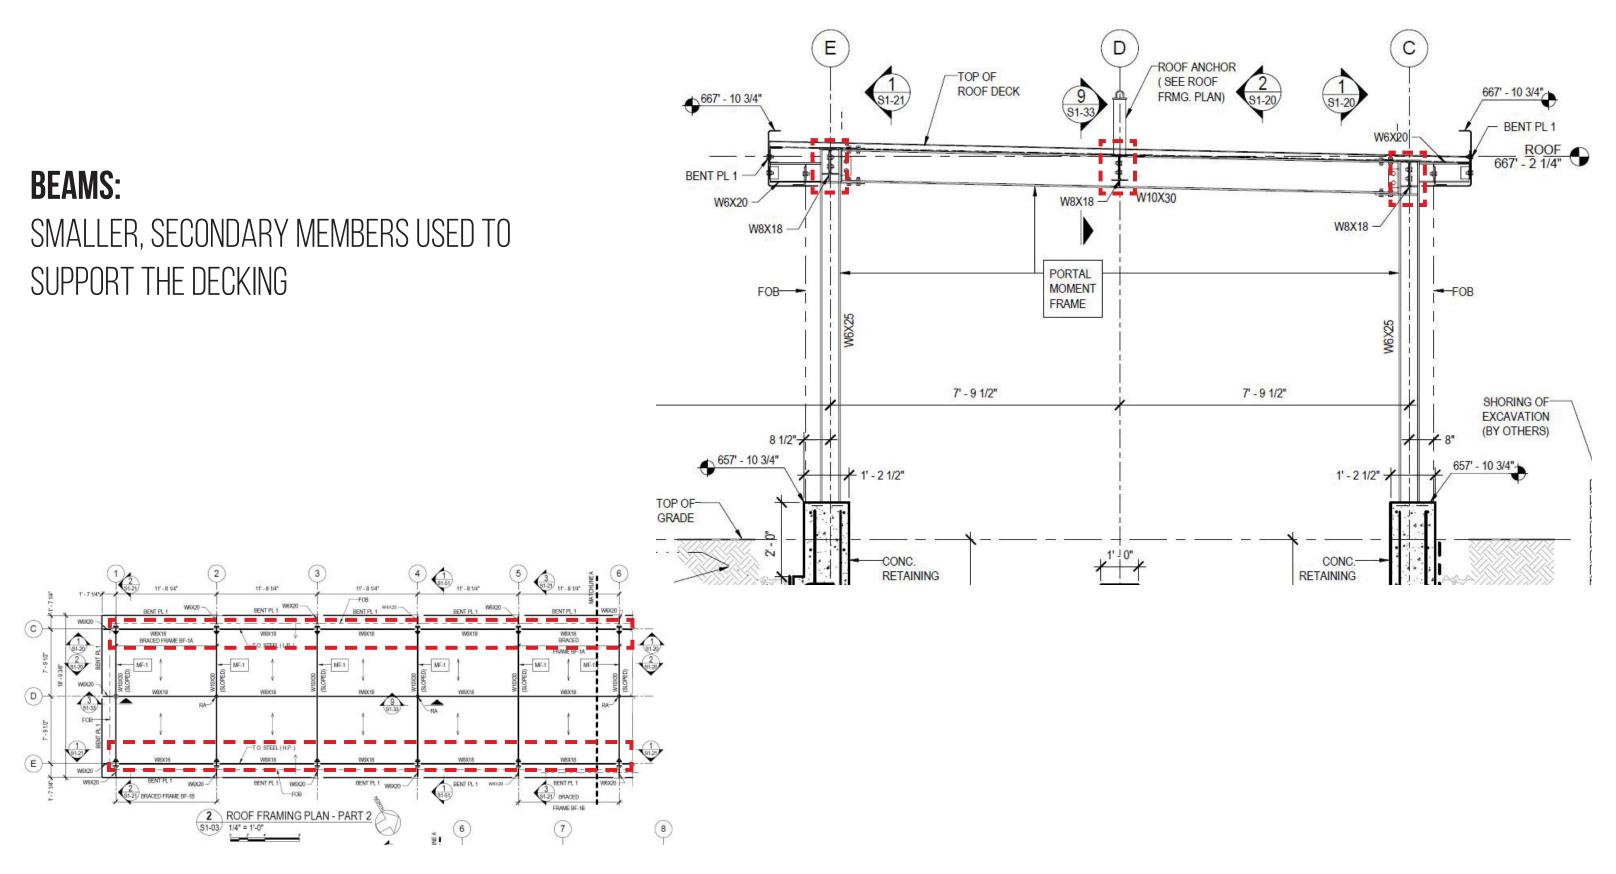

# FRAMING PLANS - LET'S MAKE ONE

**10" DEEP BEAMS:** CAN SPAN UP TO 25'-0"

**8" DEEP BEAMS:** CAN SPAN UP TO 20'-0"

**DECKING:** CAN SPAN UP TO 10'-0"