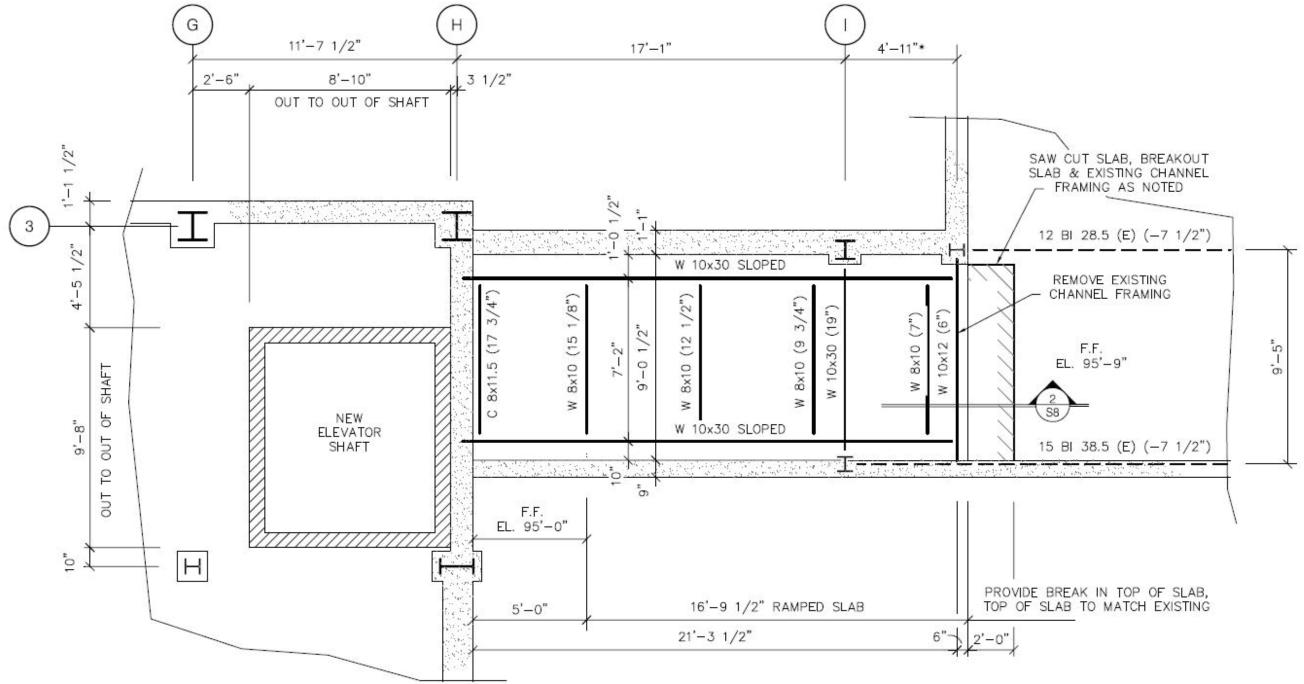

FRAMING PLANS - NEW RAMP

10 OUT

.0

STRUCTURAL STUDY - FEDERAL HALL

OUT TO C

.0

STRUCTURAL STUDY - FEDERAL HALL

.0