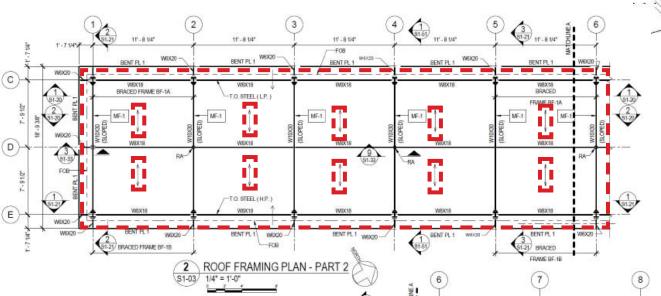

### FRAMING PLANS - ROOF FRAMING

STRUCTURAL STUDY - FEDERAL HALL

STRUCTURAL STUDY - FEDERAL HALL