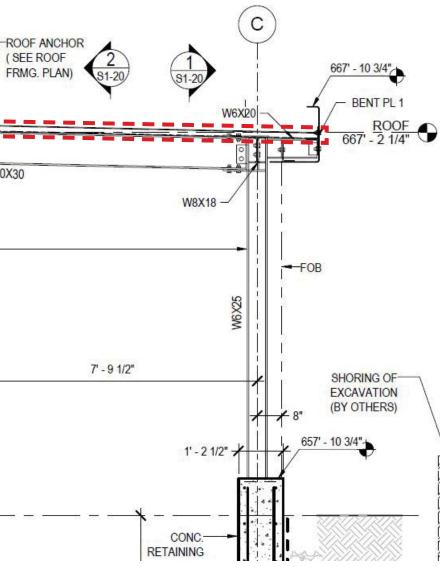

#### **DECKING / SLAB:** TOPPING LAYER, SPANS BETWEEN BEAMS AND USED TO CREATE ROOF SURFACE

Е D TOP OF (1 S1-21) ROOF DECK 667' - 10 3/4" 9 BENT PL 1 W10X30 W8X18 W6X20 W8X18 PORTAL MOMENT FOB-FRAME W6X25 7' - 9 1/2" 8 1/2"-657' - 10 3/4" 1' - 2 1/2" TOP OF-GRADE N ×1' 10" CONC. RETAINING