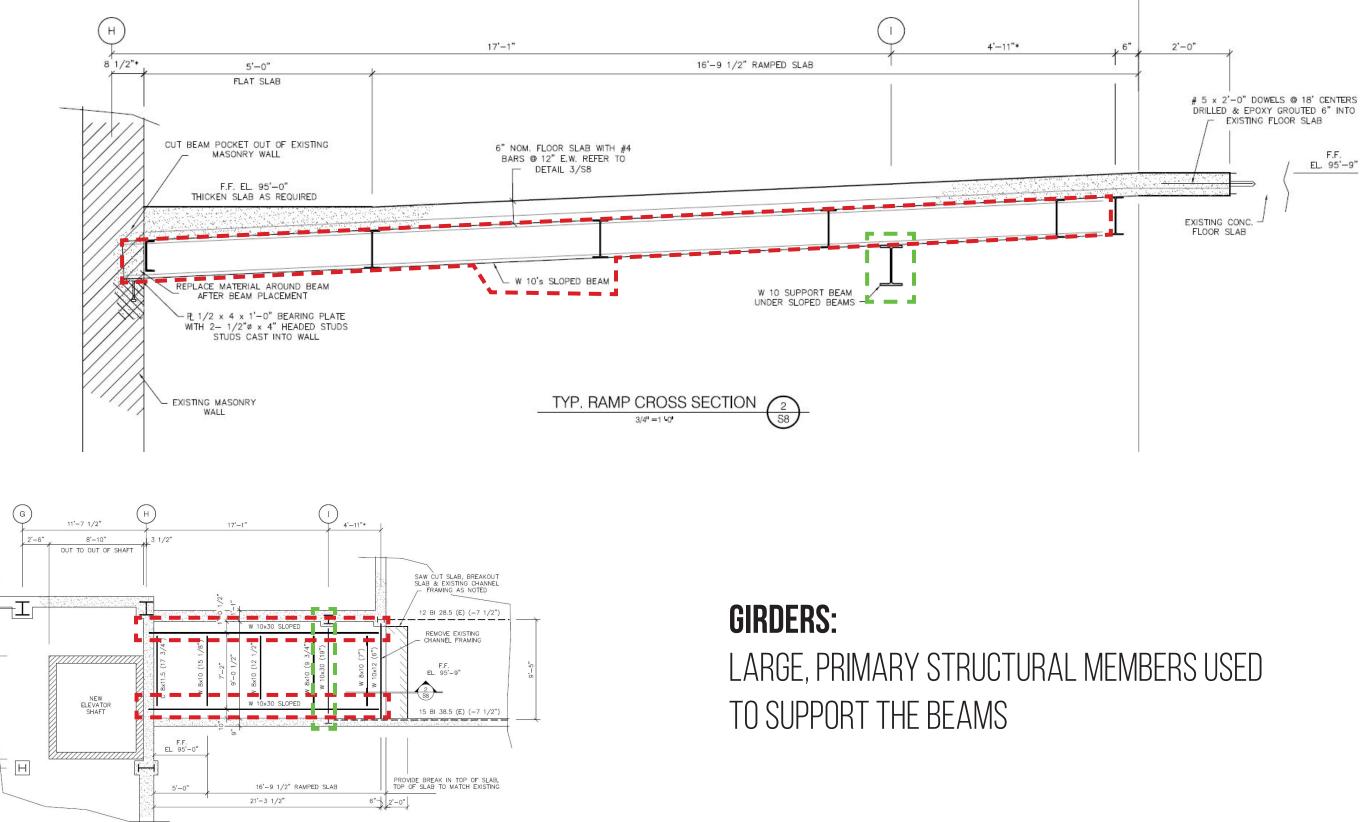

FRAMING PLANS - NEW RAMP

10 OUT

.0

STRUCTURAL STUDY - FEDERAL HALL

OUT TO C

.0

STRUCTURAL STUDY - FEDERAL HALL

.0