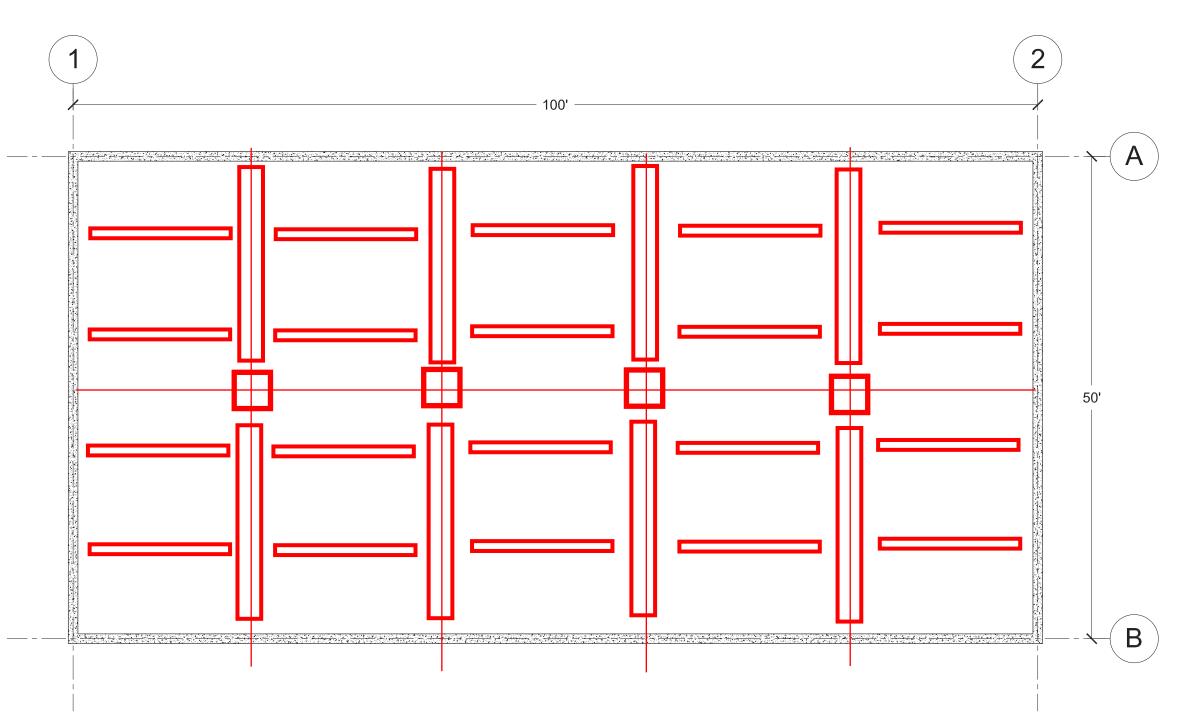

# FRAMING PLANS - LET'S MAKE ONE

**10" DEEP BEAMS:** CAN SPAN UP TO 25'-0"

**8" DEEP BEAMS:** CAN SPAN UP TO 20'-0"

**DECKING:** CAN SPAN UP TO 10'-0"