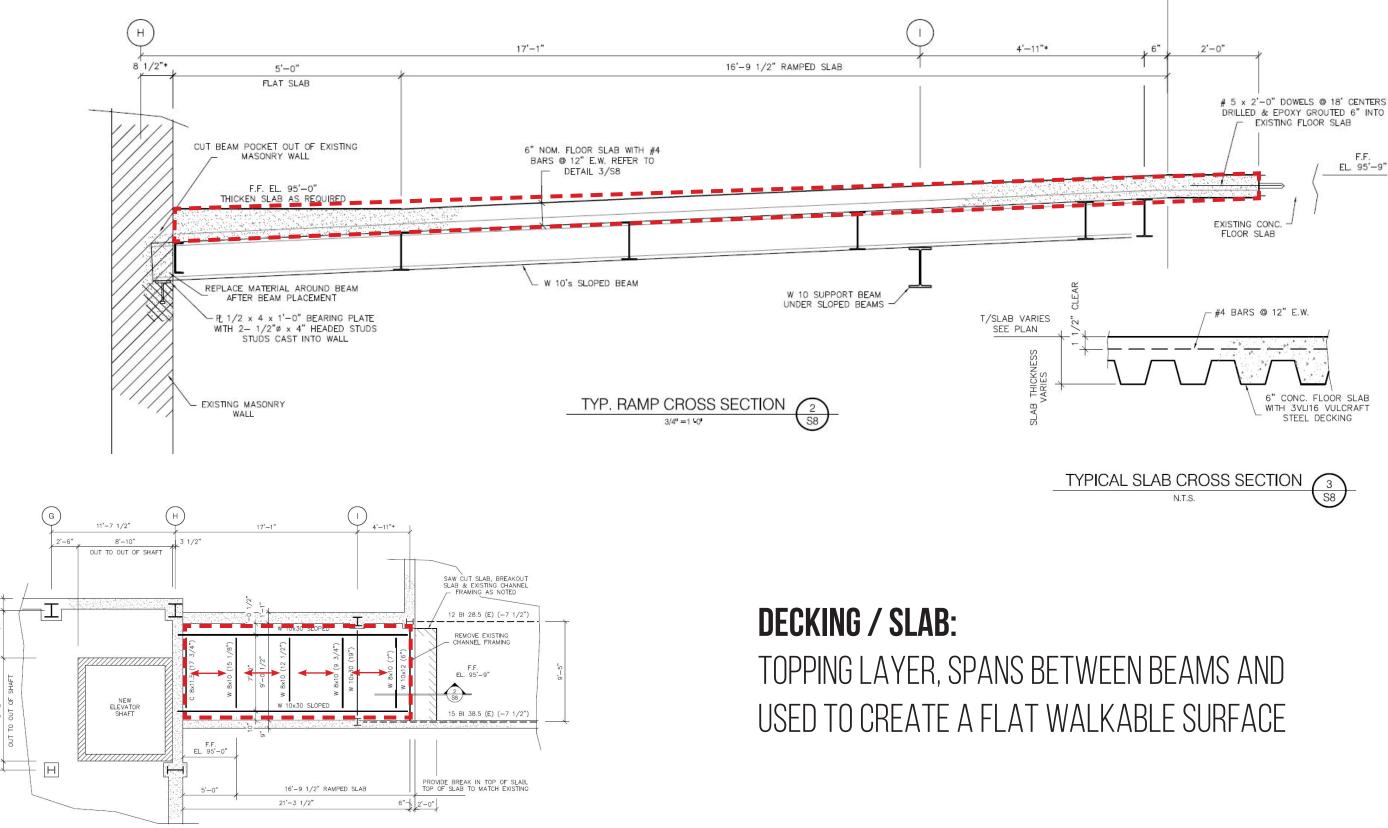

FRAMING PLANS - NEW RAMP

10 OUT

.0

STRUCTURAL STUDY - FEDERAL HALL

OUT TO C

.0

STRUCTURAL STUDY - FEDERAL HALL

.0