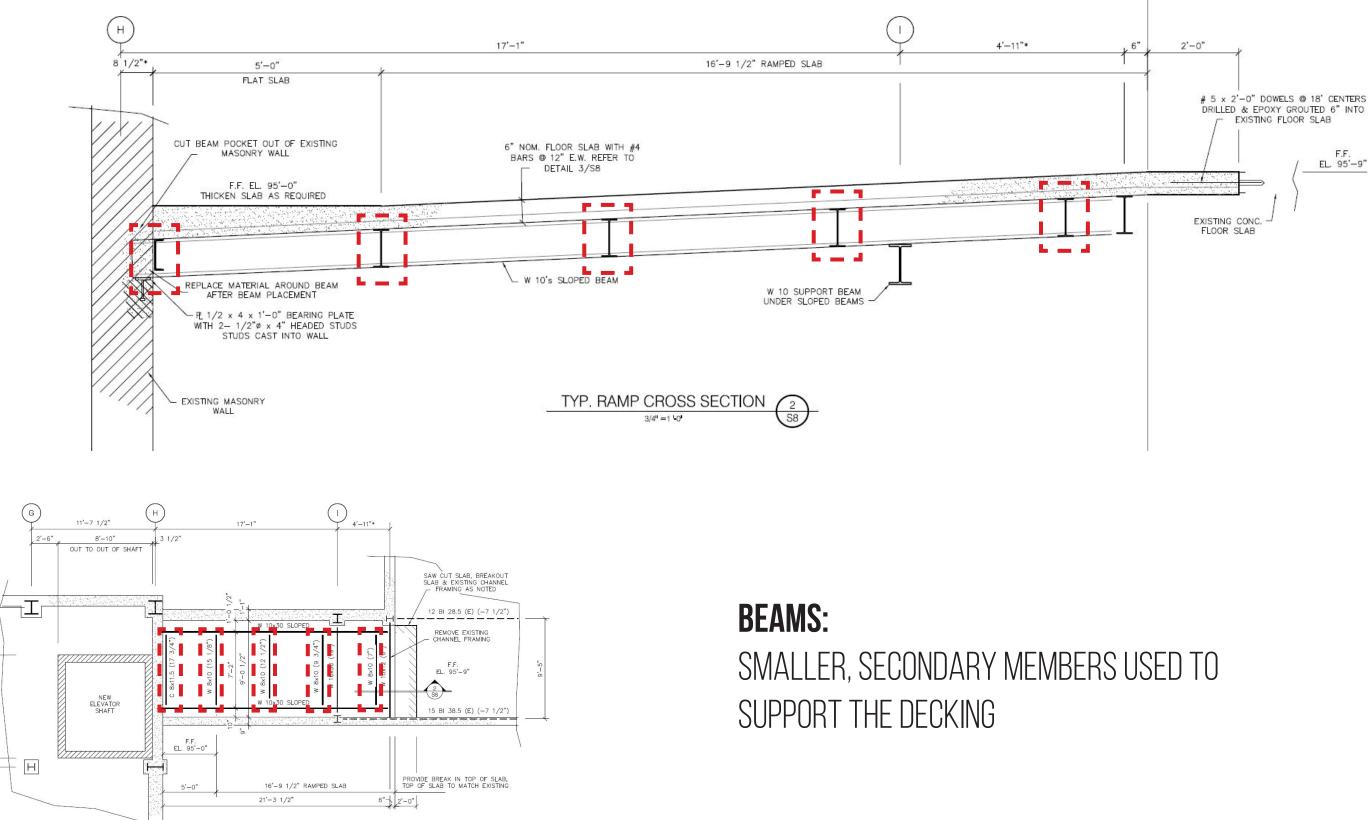

FRAMING PLANS - NEW RAMP

10 OUT

.0

STRUCTURAL STUDY - FEDERAL HALL

OUT TO C

.0

STRUCTURAL STUDY - FEDERAL HALL

.0