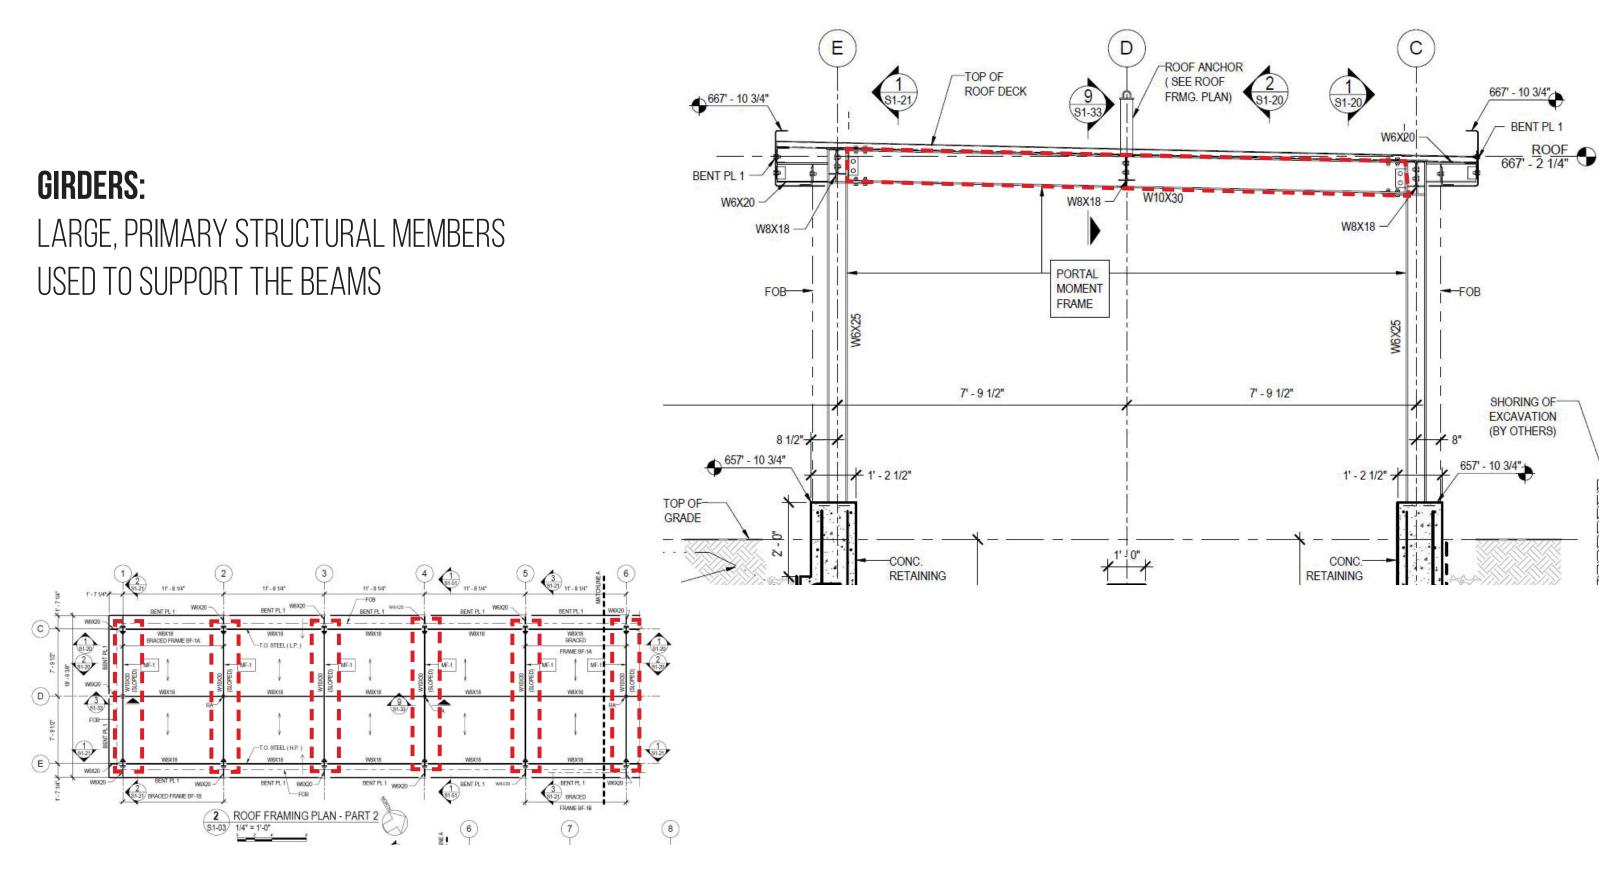

#### **DECKING / SLAB:** TOPPING LAYER, SPANS BETWEEN BEAMS AND USED TO CREATE ROOF SURFACE

Е D TOP OF (1 S1-21) ROOF DECK 667' - 10 3/4" 9 BENT PL 1 W10X30 W8X18 W6X20 W8X18 PORTAL MOMENT FOB-FRAME W6X25 7' - 9 1/2" 8 1/2"-657' - 10 3/4" 1' - 2 1/2" TOP OF-GRADE N ×1' 10" CONC. RETAINING