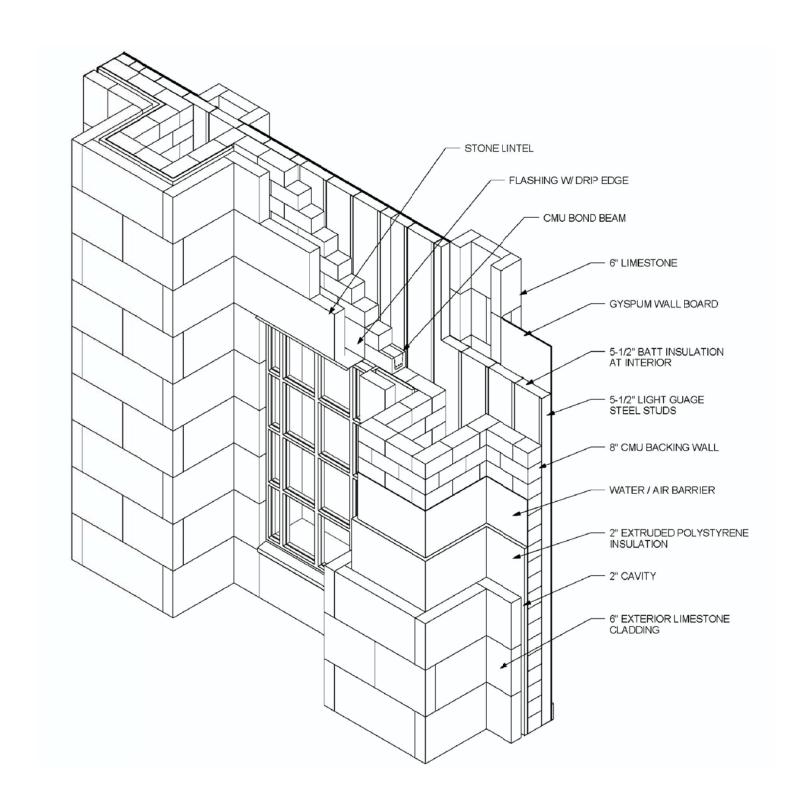

#### SECTION DETAIL / PEEL AWAY AXON

LAY OUT CMU BACKING WALL

BUILD CMU UP TO TOP OF WINDOW OPENINGS

BOND BEAMS SPAN WINDOW OPENINGS

BOND BEAM DETAILS

BUILD REST OF CMU BACKING WALL

MASONRY TIES, INSTALLED W/IN MASONRY JOINTS AS WALL IS BEING BUILD (COORDINATE SPACING W/ STONE COURSING)

HEAD AND JAMB FLASHING - WRAP HEAD FLASHING INTO CMU JOINT AS WALL IS BEING BUILT

INSTALL WATER / AIR BARRIER, LAP OVER HEAD FLASHING

2" EXTRUDED POLYSTYRENE INSULATION AT EXTERIOR

5-1/2" LIGHT GAUGE METAL STUD FRAMING AT INTERIOR

5-1/2" BATT INSULATION AT INTERIOR

INSTALL 6" LIMESTONE CLADDING UP TO WINDOW OPENINGS

WOOD BLOCKING FOR ROUGH WINDOW OPENINGS

SILL FLASHING - WRAP OVER SILL BLOCKING

STONE LINTEL SPANS WINDOW OPENING, STONE SILL INSTALLED OVER FLASHING

1/2" GYPSUM WALL BOARD FINISH AT INTERIOR

FINISH INSTALLING LIMESTONE

INSTALL WINDOWS

INSTALL INTERIOR TRIM AND BASE