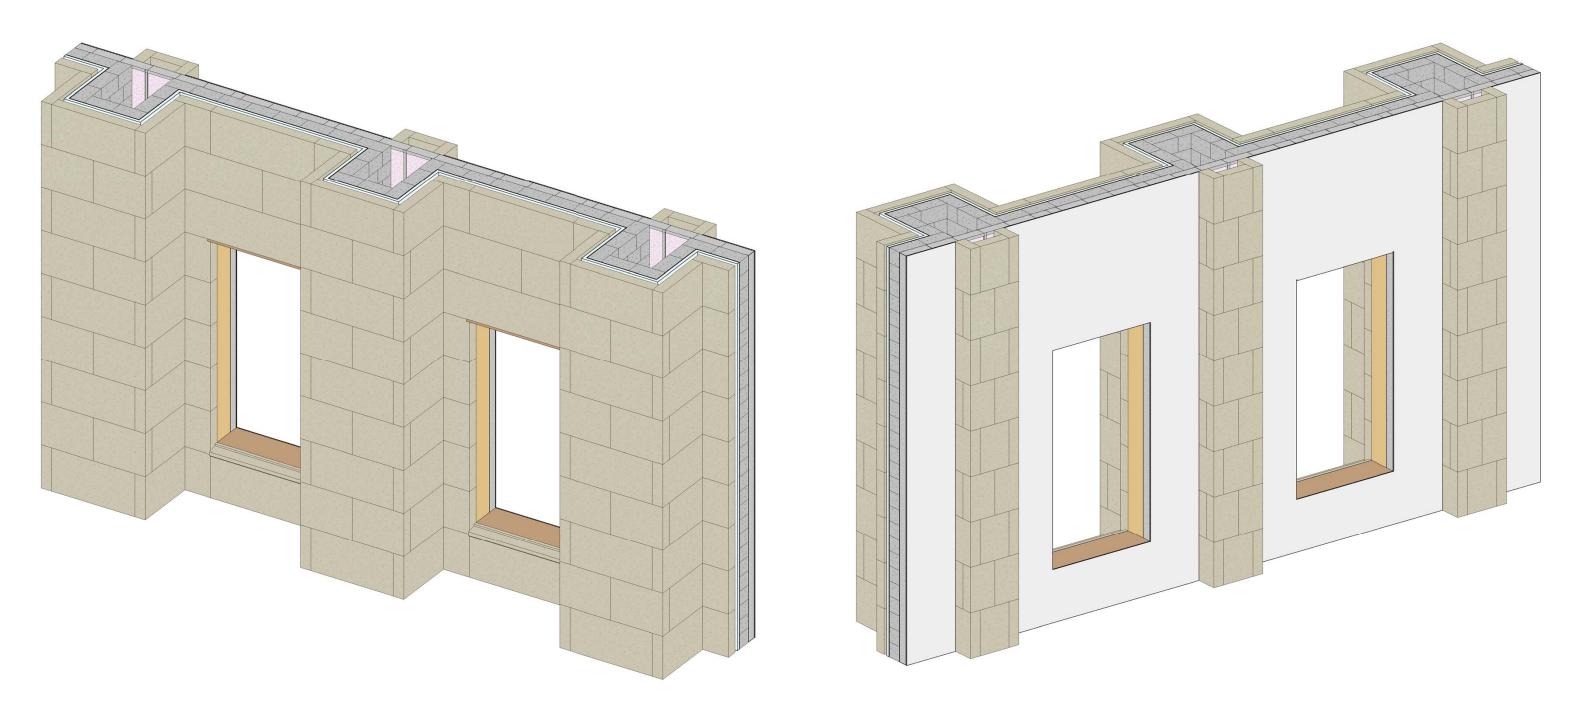

#### SECTION DETAIL / PEEL AWAY AXON

LAY OUT CMU BACKING WALL

BUILD CMU UP TO TOP OF WINDOW OPENINGS

BOND BEAMS SPAN WINDOW OPENINGS

BOND BEAM DETAILS

BUILD REST OF CMU BACKING WALL

MASONRY TIES, INSTALLED W/IN MASONRY JOINTS AS WALL IS BEING BUILD (COORDINATE SPACING W/ STONE COURSING)

HEAD AND JAMB FLASHING - WRAP HEAD FLASHING INTO CMU JOINT AS WALL IS BEING BUILT

INSTALL WATER / AIR BARRIER, LAP OVER HEAD FLASHING

2" EXTRUDED POLYSTYRENE INSULATION AT EXTERIOR

5-1/2" LIGHT GAUGE METAL STUD FRAMING AT INTERIOR

5-1/2" BATT INSULATION AT INTERIOR

INSTALL 6" LIMESTONE CLADDING UP TO WINDOW OPENINGS

WOOD BLOCKING FOR ROUGH WINDOW OPENINGS

SILL FLASHING - WRAP OVER SILL BLOCKING

STONE LINTEL SPANS WINDOW OPENING, STONE SILL INSTALLED OVER FLASHING