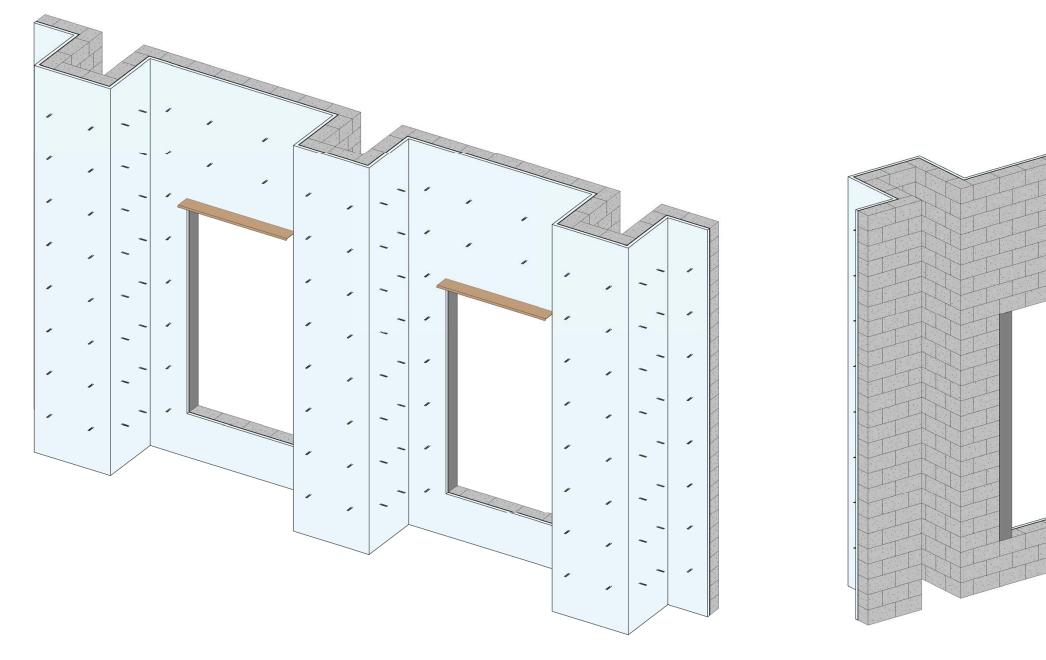

HEAD AND JAMB FLASHING - WRAP HEAD FLASHING INTO CMU JOINT AS WALL IS BEING BUILT

INSTALL WATER / AIR BARRIER, LAP OVER HEAD FLASHING

2" EXTRUDED POLYSTYRENE INSULATION AT EXTERIOR

5-1/2" LIGHT GAUGE METAL STUD FRAMING AT INTERIOR

5-1/2" BATT INSULATION AT INTERIOR

INSTALL 6" LIMESTONE CLADDING UP TO WINDOW OPENINGS

WOOD BLOCKING FOR ROUGH WINDOW OPENINGS

SILL FLASHING - WRAP OVER SILL BLOCKING

STONE LINTEL SPANS WINDOW OPENING, STONE SILL INSTALLED OVER FLASHING

1/2" GYPSUM WALL BOARD FINISH AT INTERIOR

FINISH INSTALLING LIMESTONE

INSTALL WINDOWS

INSTALL INTERIOR TRIM AND BASE