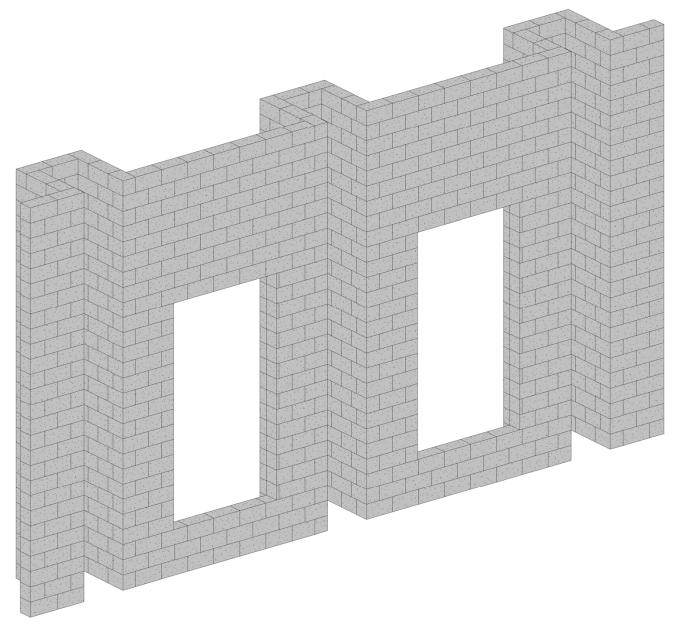

#### SECTION DETAIL / PEEL AWAY AXON

LAY OUT CMU BACKING WALL

BUILD CMU UP TO TOP OF WINDOW OPENINGS

BOND BEAMS SPAN WINDOW OPENINGS

BOND BEAM DETAILS

BUILD REST OF CMU BACKING WALL

MASONRY TIES, INSTALLED W/IN MASONRY JOINTS AS WALL IS BEING BUILD (COORDINATE SPACING W/ STONE COURSING)