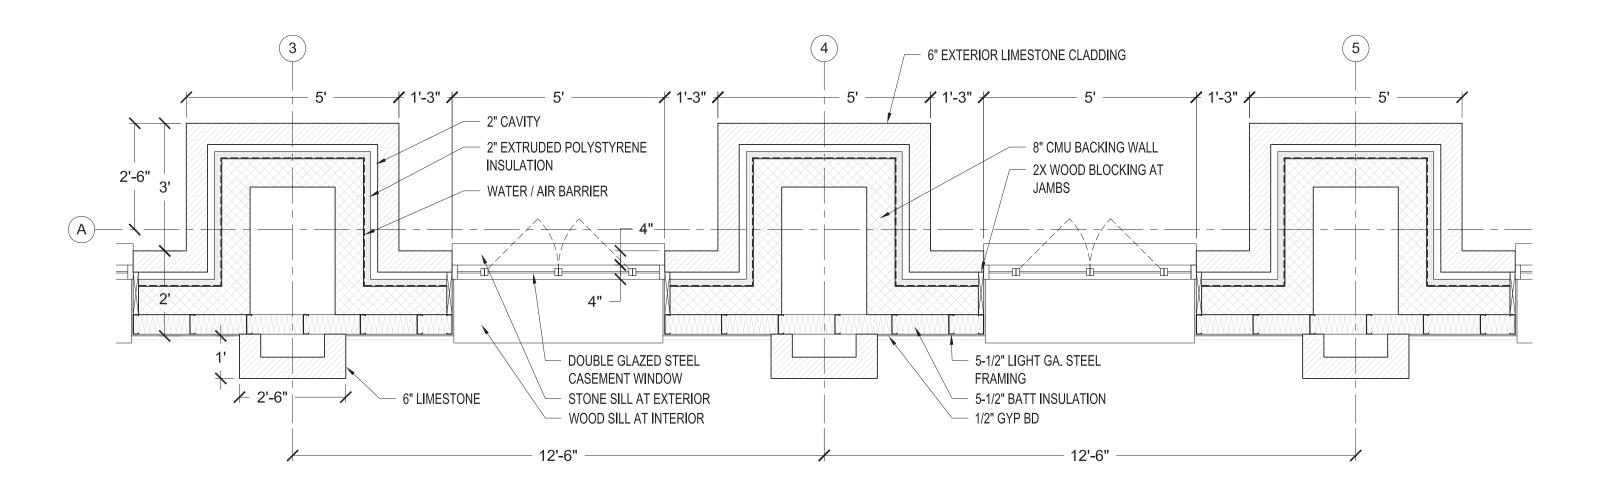

#### ENLARGED PLAN DETAIL

#### SECTION DETAIL / PEEL AWAY AXON

LAY OUT CMU BACKING WALL

BUILD CMU UP TO TOP OF WINDOW OPENINGS

BOND BEAMS SPAN WINDOW OPENINGS

BOND BEAM DETAILS

BUILD REST OF CMU BACKING WALL

MASONRY TIES, INSTALLED W/IN MASONRY JOINTS AS WALL IS BEING BUILD (COORDINATE SPACING W/ STONE COURSING)