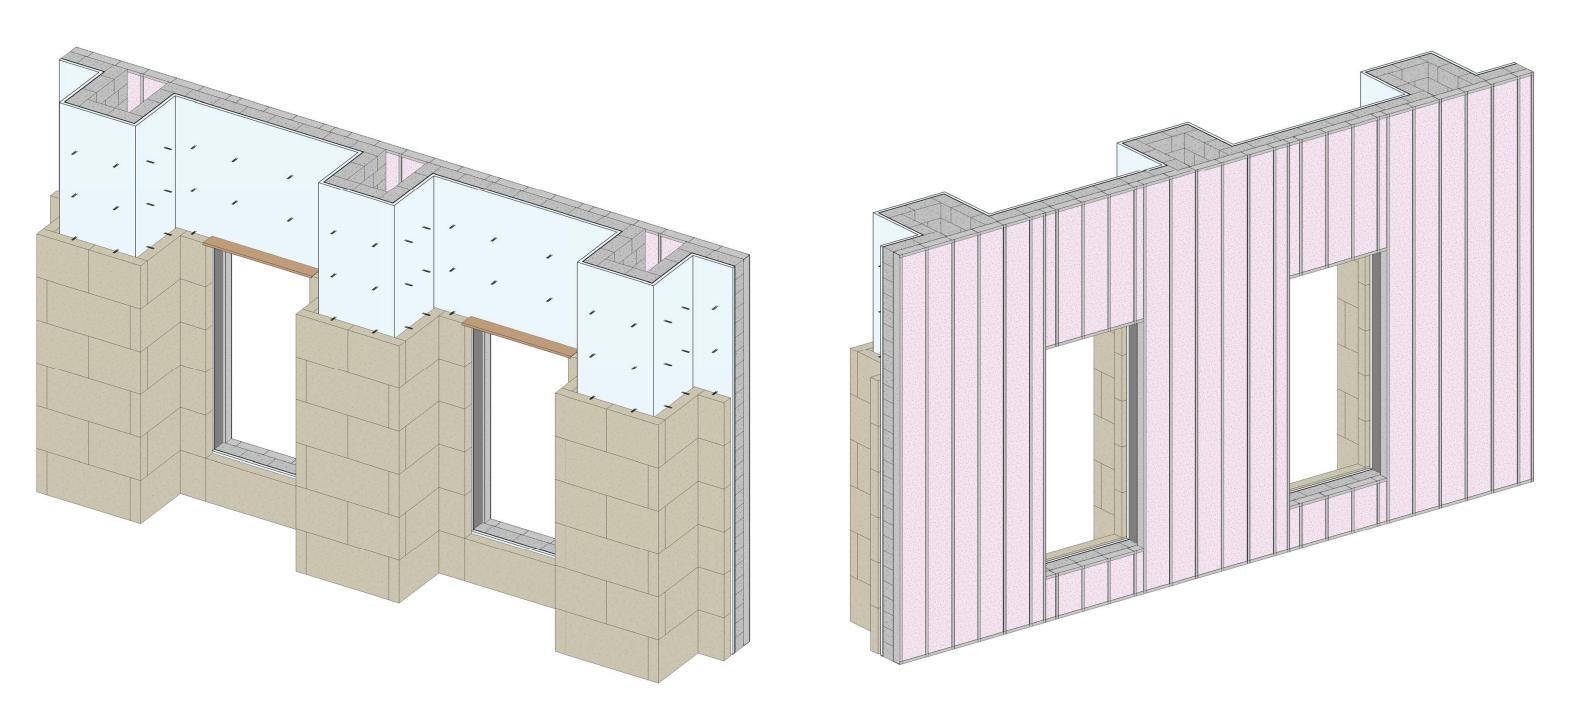

#### SECTION DETAIL / PEEL AWAY AXON

LAY OUT CMU BACKING WALL

BUILD CMU UP TO TOP OF WINDOW OPENINGS

BOND BEAMS SPAN WINDOW OPENINGS

BOND BEAM DETAILS

BUILD REST OF CMU BACKING WALL

MASONRY TIES, INSTALLED W/IN MASONRY JOINTS AS WALL IS BEING BUILD (COORDINATE SPACING W/ STONE COURSING)

HEAD AND JAMB FLASHING - WRAP HEAD FLASHING INTO CMU JOINT AS WALL IS BEING BUILT

INSTALL WATER / AIR BARRIER, LAP OVER HEAD FLASHING

2" EXTRUDED POLYSTYRENE INSULATION AT EXTERIOR

5-1/2" LIGHT GAUGE METAL STUD FRAMING AT INTERIOR

5-1/2" BATT INSULATION AT INTERIOR

INSTALL 6" LIMESTONE CLADDING UP TO WINDOW OPENINGS

WOOD BLOCKING FOR ROUGH WINDOW OPENINGS

SILL FLASHING - WRAP OVER SILL BLOCKING

STONE LINTEL SPANS WINDOW OPENING, STONE SILL INSTALLED OVER FLASHING

1/2" GYPSUM WALL BOARD FINISH AT INTERIOR

FINISH INSTALLING LIMESTONE

INSTALL WINDOWS

INSTALL INTERIOR TRIM AND BASE