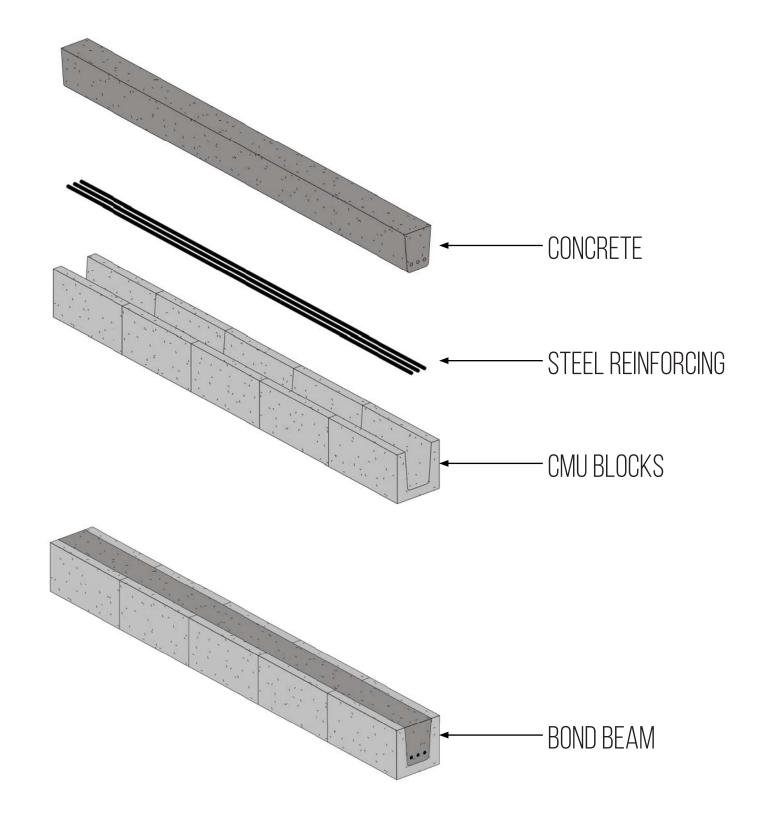

#### SECTION DETAIL / PEEL AWAY AXON

LAY OUT CMU BACKING WALL

BUILD CMU UP TO TOP OF WINDOW OPENINGS

BOND BEAMS SPAN WINDOW OPENINGS

BOND BEAM DETAILS

BUILD REST OF CMU BACKING WALL

MASONRY TIES, INSTALLED W/IN MASONRY JOINTS AS WALL IS BEING BUILD (COORDINATE SPACING W/ STONE COURSING)