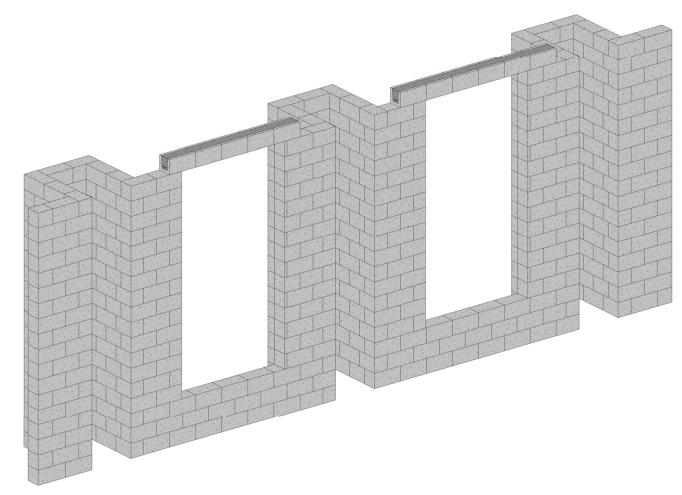

#### SECTION DETAIL / PEEL AWAY AXON

LAY OUT CMU BACKING WALL

BUILD CMU UP TO TOP OF WINDOW OPENINGS

BOND BEAMS SPAN WINDOW OPENINGS

BOND BEAM DETAILS

BUILD REST OF CMU BACKING WALL

MASONRY TIES, INSTALLED W/IN MASONRY JOINTS AS WALL IS BEING BUILD (COORDINATE SPACING W/ STONE COURSING)