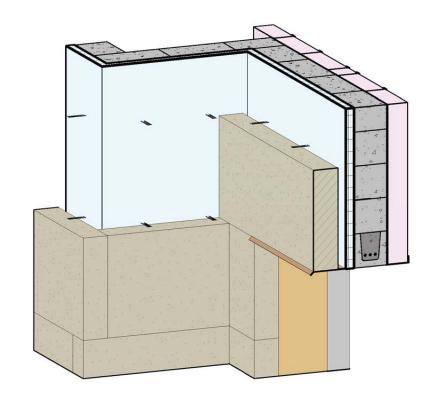

#### ENLARGED PLAN DETAIL

HEAD AND JAMB FLASHING - WRAP HEAD FLASHING INTO CMU JOINT AS WALL IS BEING BUILT

INSTALL WATER / AIR BARRIER, LAP OVER HEAD FLASHING

2" EXTRUDED POLYSTYRENE INSULATION AT EXTERIOR

5-1/2" LIGHT GAUGE METAL STUD FRAMING AT INTERIOR

5-1/2" BATT INSULATION AT INTERIOR

INSTALL 6" LIMESTONE CLADDING UP TO WINDOW OPENINGS

WOOD BLOCKING FOR ROUGH WINDOW OPENINGS

SILL FLASHING - WRAP OVER SILL BLOCKING

STONE LINTEL SPANS WINDOW OPENING, STONE SILL INSTALLED OVER FLASHING