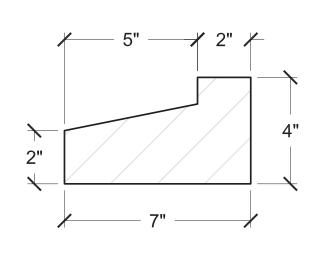

5-1/2" BATT INSULATION AT INTERIOR

INSTALL 6" LIMESTONE CLADDING UP TO WINDOW OPENINGS

WOOD BLOCKING FOR ROUGH WINDOW OPENINGS

SILL FLASHING - WRAP OVER SILL BLOCKING

STONE LINTEL SPANS WINDOW OPENING, STONE SILL INSTALLED OVER FLASHING