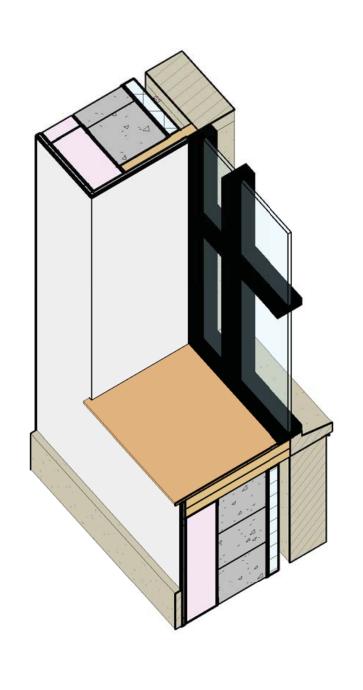

#### SECTION DETAIL / PEEL AWAY AXON

LAY OUT CMU BACKING WALL

BUILD CMU UP TO TOP OF WINDOW OPENINGS

BOND BEAMS SPAN WINDOW OPENINGS

BOND BEAM DETAILS

BUILD REST OF CMU BACKING WALL

MASONRY TIES, INSTALLED W/IN MASONRY JOINTS AS WALL IS BEING BUILD (COORDINATE SPACING W/ STONE COURSING)

HEAD AND JAMB FLASHING - WRAP HEAD FLASHING INTO CMU JOINT AS WALL IS BEING BUILT

INSTALL WATER / AIR BARRIER, LAP OVER HEAD FLASHING

2" EXTRUDED POLYSTYRENE INSULATION AT EXTERIOR

5-1/2" LIGHT GAUGE METAL STUD FRAMING AT INTERIOR

5-1/2" BATT INSULATION AT INTERIOR

INSTALL 6" LIMESTONE CLADDING UP TO WINDOW OPENINGS

WOOD BLOCKING FOR ROUGH WINDOW OPENINGS

SILL FLASHING - WRAP OVER SILL BLOCKING

STONE LINTEL SPANS WINDOW OPENING, STONE SILL INSTALLED OVER FLASHING

1/2" GYPSUM WALL BOARD FINISH AT INTERIOR

FINISH INSTALLING LIMESTONE

INSTALL WINDOWS

INSTALL INTERIOR TRIM AND BASE