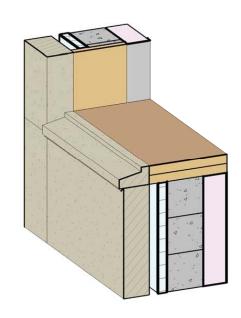

5-1/2" BATT INSULATION AT INTERIOR

INSTALL 6" LIMESTONE CLADDING UP TO WINDOW OPENINGS

WOOD BLOCKING FOR ROUGH WINDOW OPENINGS

SILL FLASHING - WRAP OVER SILL BLOCKING

STONE LINTEL SPANS WINDOW OPENING, STONE SILL INSTALLED OVER FLASHING

1/2" GYPSUM WALL BOARD FINISH AT INTERIOR

FINISH INSTALLING LIMESTONE

INSTALL WINDOWS

INSTALL INTERIOR TRIM AND BASE