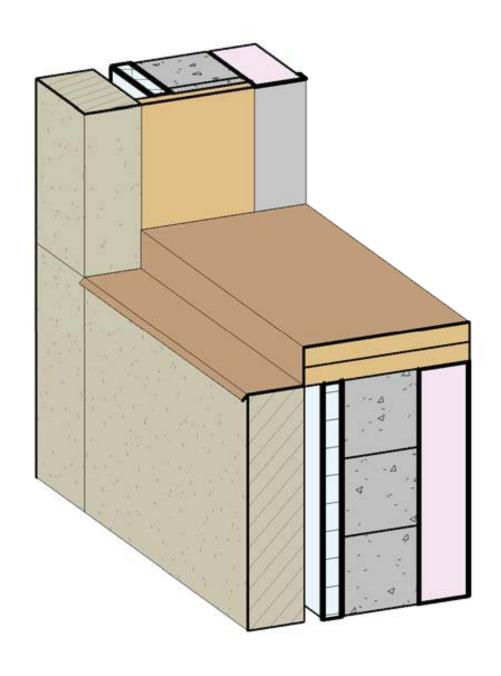

HEAD AND JAMB FLASHING - WRAP HEAD FLASHING INTO CMU JOINT AS WALL IS BEING BUILT

INSTALL WATER / AIR BARRIER, LAP OVER HEAD FLASHING

2" EXTRUDED POLYSTYRENE INSULATION AT EXTERIOR

5-1/2" LIGHT GAUGE METAL STUD FRAMING AT INTERIOR

5-1/2" BATT INSULATION AT INTERIOR

INSTALL 6" LIMESTONE CLADDING UP TO WINDOW OPENINGS

WOOD BLOCKING FOR ROUGH WINDOW OPENINGS

SILL FLASHING - WRAP OVER SILL BLOCKING

STONE LINTEL SPANS WINDOW OPENING, STONE SILL INSTALLED OVER FLASHING

1/2" GYPSUM WALL BOARD FINISH AT INTERIOR

FINISH INSTALLING LIMESTONE

INSTALL WINDOWS

INSTALL INTERIOR TRIM AND BASE