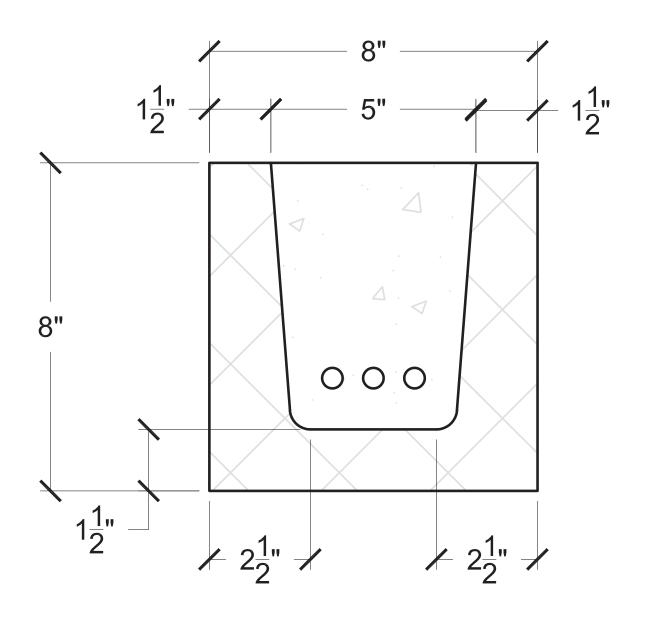

#### SECTION DETAIL / PEEL AWAY AXON

LAY OUT CMU BACKING WALL

BUILD CMU UP TO TOP OF WINDOW OPENINGS

BOND BEAMS SPAN WINDOW OPENINGS

BOND BEAM DETAILS

BUILD REST OF CMU BACKING WALL

MASONRY TIES, INSTALLED W/IN MASONRY JOINTS AS WALL IS BEING BUILD (COORDINATE SPACING W/ STONE COURSING)