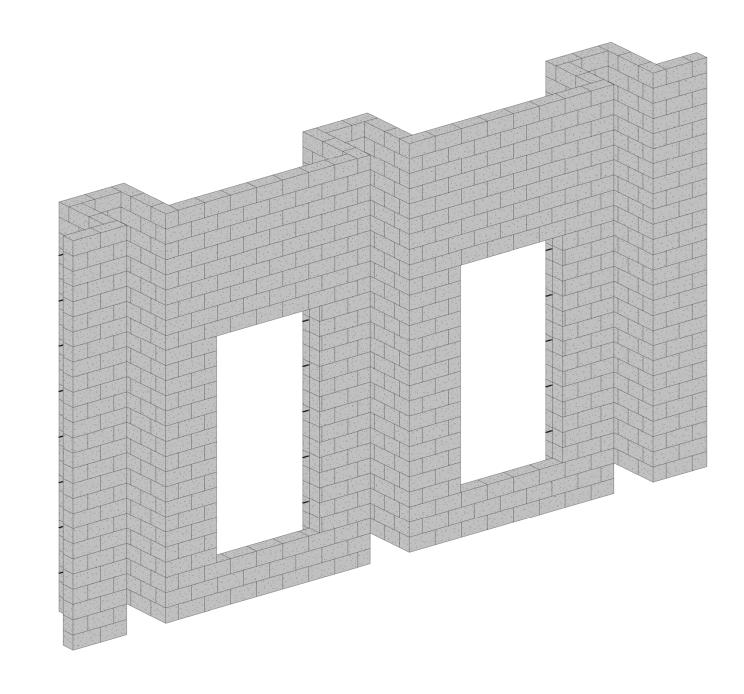

#### SECTION DETAIL / PEEL AWAY AXON

LAY OUT CMU BACKING WALL

BUILD CMU UP TO TOP OF WINDOW OPENINGS

BOND BEAMS SPAN WINDOW OPENINGS

BOND BEAM DETAILS

BUILD REST OF CMU BACKING WALL

MASONRY TIES, INSTALLED W/IN MASONRY JOINTS AS WALL IS BEING BUILD (COORDINATE SPACING W/ STONE COURSING)