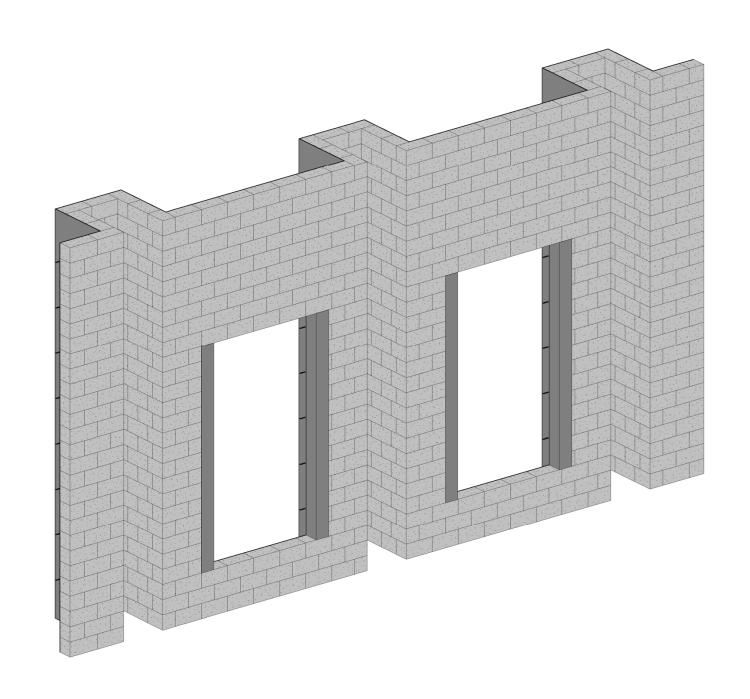

5-1/2" BATT INSULATION AT INTERIOR

INSTALL 6" LIMESTONE CLADDING UP TO WINDOW OPENINGS

WOOD BLOCKING FOR ROUGH WINDOW OPENINGS

SILL FLASHING - WRAP OVER SILL BLOCKING

STONE LINTEL SPANS WINDOW OPENING, STONE SILL INSTALLED OVER FLASHING

1/2" GYPSUM WALL BOARD FINISH AT INTERIOR

FINISH INSTALLING LIMESTONE

INSTALL WINDOWS

INSTALL INTERIOR TRIM AND BASE