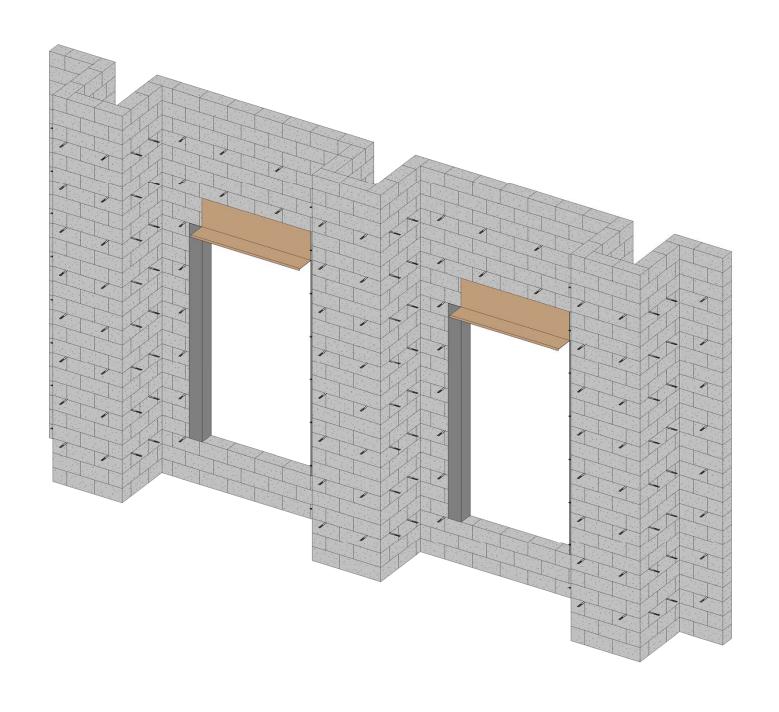

5-1/2" BATT INSULATION AT INTERIOR

INSTALL 6" LIMESTONE CLADDING UP TO WINDOW OPENINGS

WOOD BLOCKING FOR ROUGH WINDOW OPENINGS

SILL FLASHING - WRAP OVER SILL BLOCKING

STONE LINTEL SPANS WINDOW OPENING, STONE SILL INSTALLED OVER FLASHING

1/2" GYPSUM WALL BOARD FINISH AT INTERIOR

FINISH INSTALLING LIMESTONE

INSTALL WINDOWS

INSTALL INTERIOR TRIM AND BASE