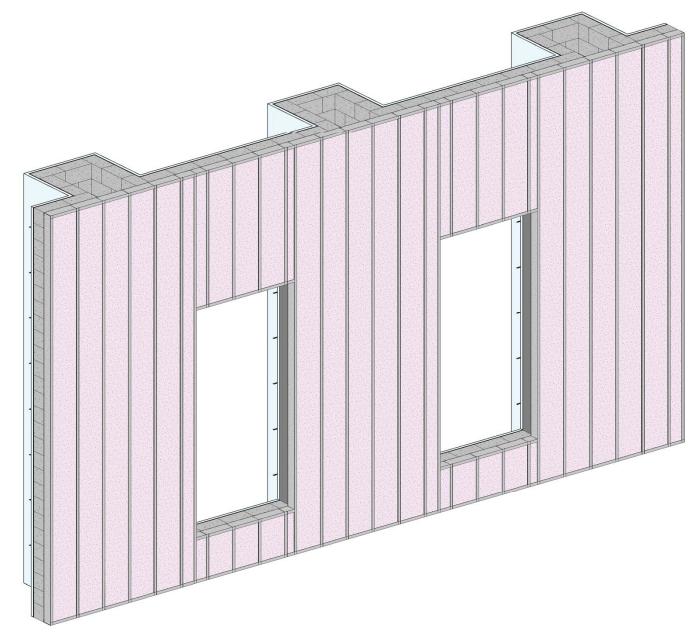

#### MASONRY WALL DETAILS - FEDERAL HALL

1/2" GYPSUM WALL BOARD FINISH AT INTERIOR

FINISH INSTALLING LIMESTONE

INSTALL WINDOWS

INSTALL INTERIOR TRIM AND BASE