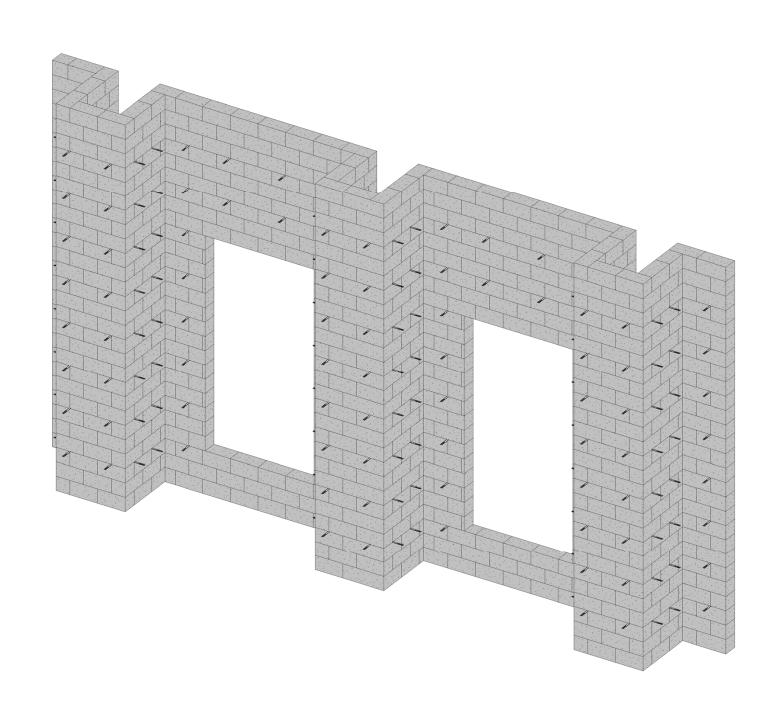

#### SECTION DETAIL / PEEL AWAY AXON

LAY OUT CMU BACKING WALL

BUILD CMU UP TO TOP OF WINDOW OPENINGS

BOND BEAMS SPAN WINDOW OPENINGS

BOND BEAM DETAILS

BUILD REST OF CMU BACKING WALL

MASONRY TIES, INSTALLED W/IN MASONRY JOINTS AS WALL IS BEING BUILD (COORDINATE SPACING W/ STONE COURSING)

HEAD AND JAMB FLASHING - WRAP HEAD FLASHING INTO CMU JOINT AS WALL IS BEING BUILT

INSTALL WATER / AIR BARRIER, LAP OVER HEAD FLASHING

2" EXTRUDED POLYSTYRENE INSULATION AT EXTERIOR

5-1/2" LIGHT GAUGE METAL STUD FRAMING AT INTERIOR