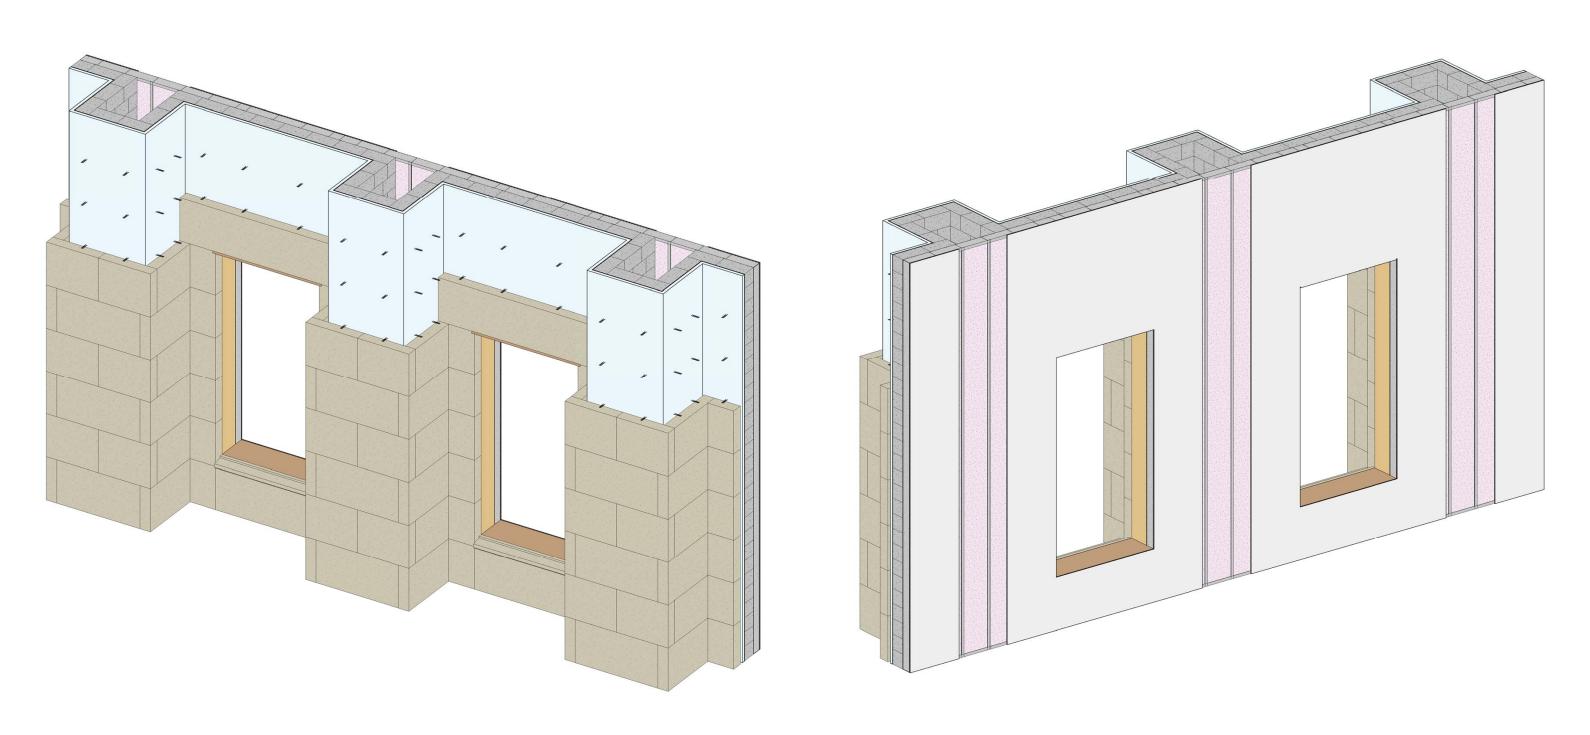

#### SECTION DETAIL / PEEL AWAY AXON

LAY OUT CMU BACKING WALL

BUILD CMU UP TO TOP OF WINDOW OPENINGS

BOND BEAMS SPAN WINDOW OPENINGS

BOND BEAM DETAILS

BUILD REST OF CMU BACKING WALL

MASONRY TIES, INSTALLED W/IN MASONRY JOINTS AS WALL IS BEING BUILD (COORDINATE SPACING W/ STONE COURSING)

HEAD AND JAMB FLASHING - WRAP HEAD FLASHING INTO CMU JOINT AS WALL IS BEING BUILT

INSTALL WATER / AIR BARRIER, LAP OVER HEAD FLASHING

2" EXTRUDED POLYSTYRENE INSULATION AT EXTERIOR

5-1/2" LIGHT GAUGE METAL STUD FRAMING AT INTERIOR

5-1/2" BATT INSULATION AT INTERIOR

INSTALL 6" LIMESTONE CLADDING UP TO WINDOW OPENINGS

WOOD BLOCKING FOR ROUGH WINDOW OPENINGS

SILL FLASHING - WRAP OVER SILL BLOCKING

STONE LINTEL SPANS WINDOW OPENING, STONE SILL INSTALLED OVER FLASHING