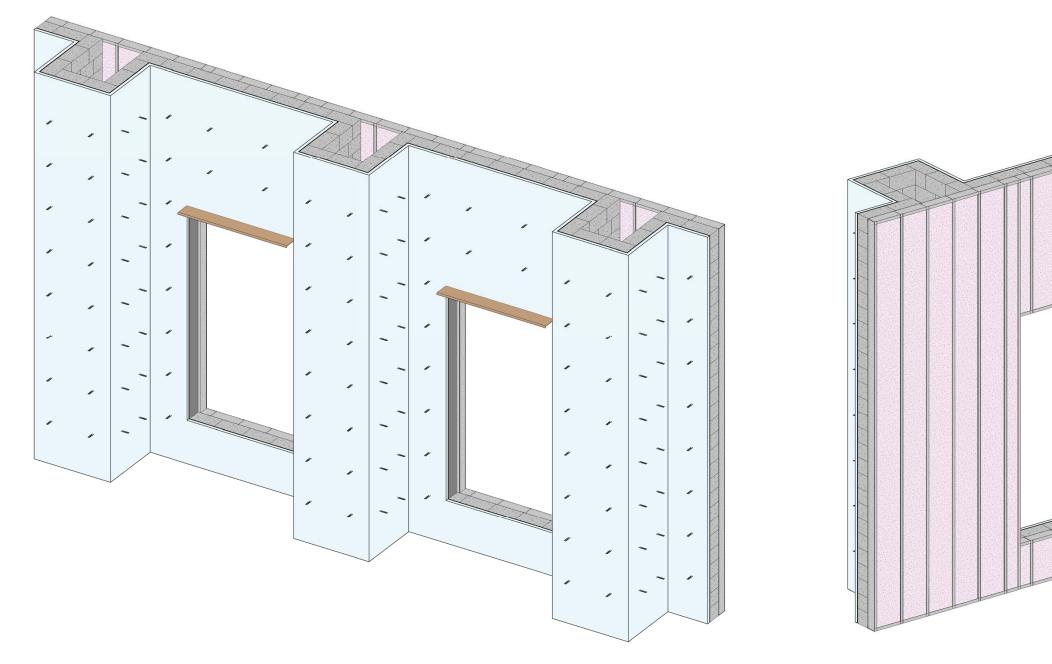

HEAD AND JAMB FLASHING - WRAP HEAD FLASHING INTO CMU JOINT AS WALL IS BEING BUILT

INSTALL WATER / AIR BARRIER, LAP OVER HEAD FLASHING

2" EXTRUDED POLYSTYRENE INSULATION AT EXTERIOR

5-1/2" LIGHT GAUGE METAL STUD FRAMING AT INTERIOR

5-1/2" BATT INSULATION AT INTERIOR

INSTALL 6" LIMESTONE CLADDING UP TO WINDOW OPENINGS

WOOD BLOCKING FOR ROUGH WINDOW OPENINGS

SILL FLASHING - WRAP OVER SILL BLOCKING

STONE LINTEL SPANS WINDOW OPENING, STONE SILL INSTALLED OVER FLASHING

1/2" GYPSUM WALL BOARD FINISH AT INTERIOR

FINISH INSTALLING LIMESTONE

INSTALL WINDOWS

INSTALL INTERIOR TRIM AND BASE