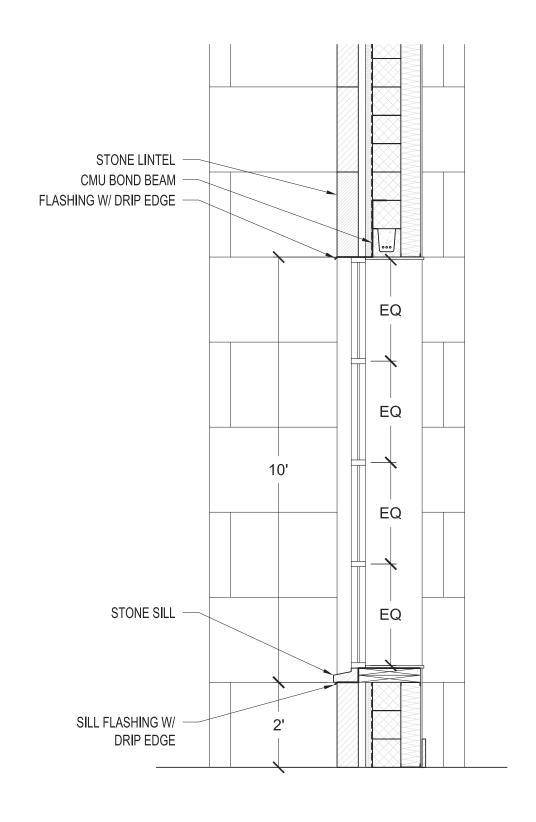

HEAD AND JAMB FLASHING - WRAP HEAD FLASHING INTO CMU JOINT AS WALL IS BEING BUILT

INSTALL WATER / AIR BARRIER, LAP OVER HEAD FLASHING

2" EXTRUDED POLYSTYRENE INSULATION AT EXTERIOR

5-1/2" LIGHT GAUGE METAL STUD FRAMING AT INTERIOR

5-1/2" BATT INSULATION AT INTERIOR

INSTALL 6" LIMESTONE CLADDING UP TO WINDOW OPENINGS

WOOD BLOCKING FOR ROUGH WINDOW OPENINGS

SILL FLASHING - WRAP OVER SILL BLOCKING

STONE LINTEL SPANS WINDOW OPENING, STONE SILL INSTALLED OVER FLASHING