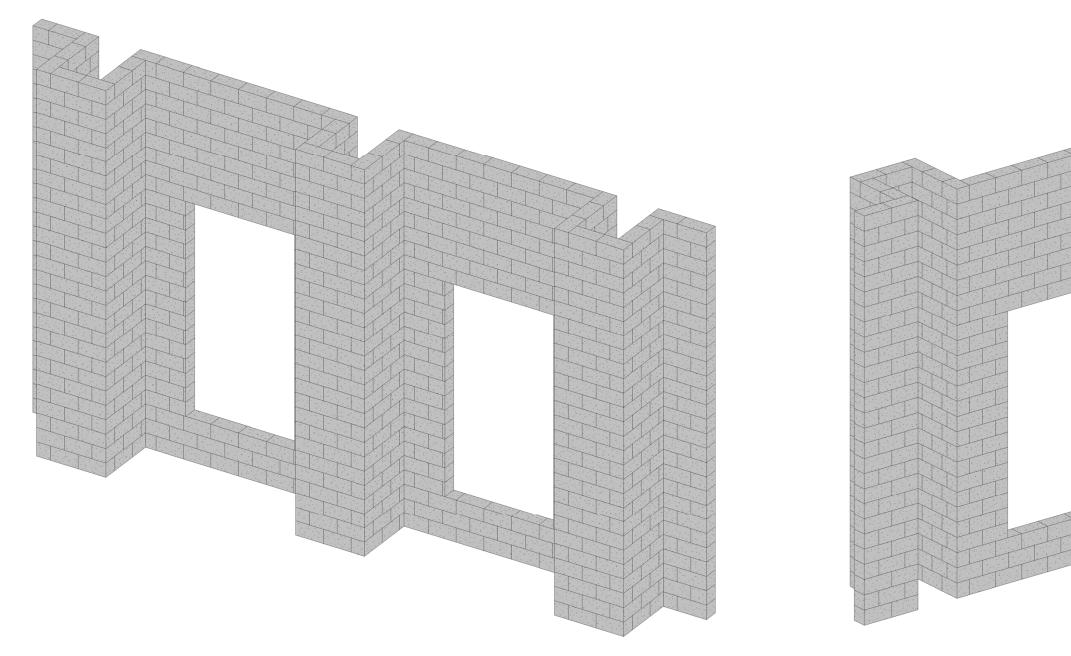

#### ENLARGED PLAN DETAIL

#### SECTION DETAIL / PEEL AWAY AXON

LAY OUT CMU BACKING WALL

BUILD CMU UP TO TOP OF WINDOW OPENINGS

BOND BEAMS SPAN WINDOW OPENINGS

BOND BEAM DETAILS

BUILD REST OF CMU BACKING WALL

MASONRY TIES, INSTALLED W/IN MASONRY JOINTS AS WALL IS BEING BUILD (COORDINATE SPACING W/ STONE COURSING)