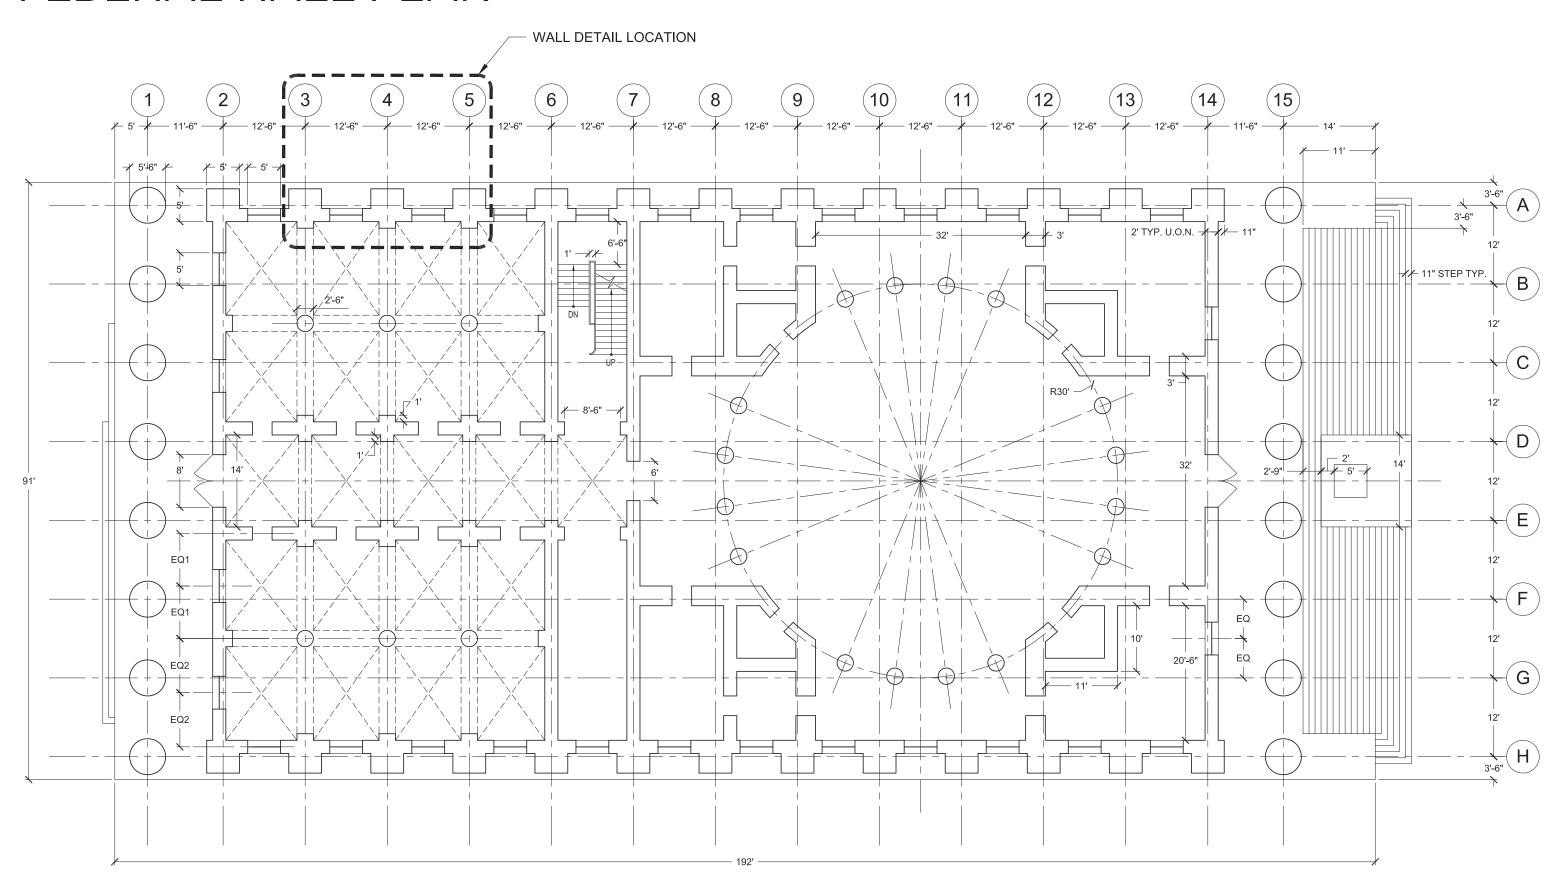

#### MASONRY WALL DETAILS - FEDERAL HALL



#### FEDERAL HALL PLAN



#### ENLARGED PLAN DETAIL



#### SECTION DETAIL / PEEL AWAY AXON







LAY OUT CMU BACKING WALL



BUILD CMU UP TO TOP OF WINDOW OPENINGS





BOND BEAMS SPAN WINDOW OPENINGS





BOND BEAM DETAILS





BUILD REST OF CMU BACKING WALL





MASONRY TIES, INSTALLED W/IN MASONRY JOINTS AS WALL IS BEING BUILD (COORDINATE SPACING W/ STONE COURSING)





HEAD AND JAMB FLASHING - WRAP HEAD FLASHING INTO CMU JOINT AS WALL IS BEING BUILT





INSTALL WATER / AIR BARRIER, LAP OVER HEAD FLASHING





2" EXTRUDED POLYSTYRENE INSULATION AT EXTERIOR





5-1/2" LIGHT GAUGE METAL STUD FRAMING AT INTERIOR





5-1/2" BATT INSULATION AT INTERIOR



INSTALL 6" LIMESTONE CLADDING UP TO WINDOW OPENINGS



WOOD BLOCKING FOR ROUGH WINDOW OPENINGS





SILL FLASHING - WRAP OVER SILL BLOCKING









STONE LI