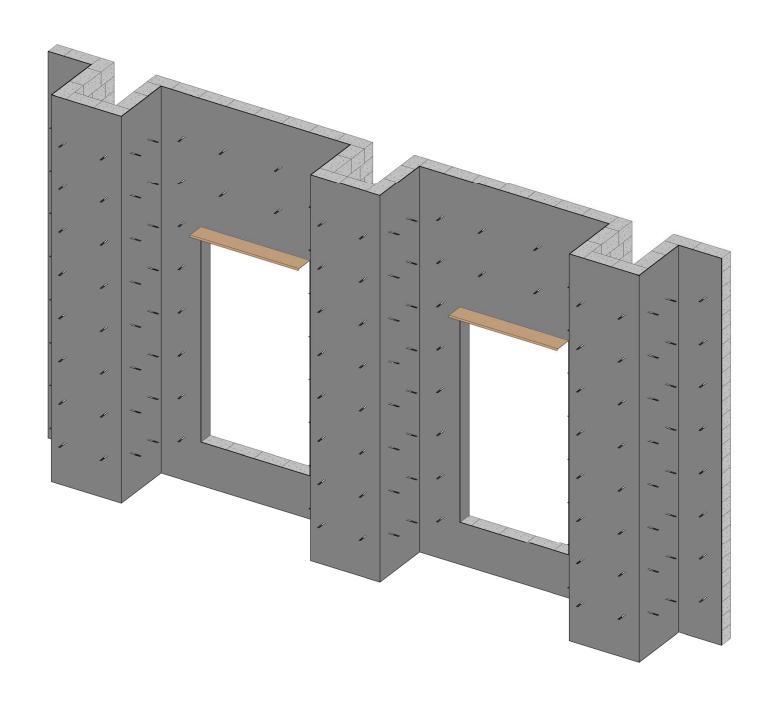

#### SECTION DETAIL / PEEL AWAY AXON

LAY OUT CMU BACKING WALL

BUILD CMU UP TO TOP OF WINDOW OPENINGS

BOND BEAMS SPAN WINDOW OPENINGS

BOND BEAM DETAILS

BUILD REST OF CMU BACKING WALL

MASONRY TIES, INSTALLED W/IN MASONRY JOINTS AS WALL IS BEING BUILD (COORDINATE SPACING W/ STONE COURSING)

HEAD AND JAMB FLASHING - WRAP HEAD FLASHING INTO CMU JOINT AS WALL IS BEING BUILT

INSTALL WATER / AIR BARRIER, LAP OVER HEAD FLASHING

2" EXTRUDED POLYSTYRENE INSULATION AT EXTERIOR

5-1/2" LIGHT GAUGE METAL STUD FRAMING AT INTERIOR

5-1/2" BATT INSULATION AT INTERIOR

INSTALL 6" LIMESTONE CLADDING UP TO WINDOW OPENINGS

WOOD BLOCKING FOR ROUGH WINDOW OPENINGS

SILL FLASHING - WRAP OVER SILL BLOCKING

STONE LINTEL SPANS WINDOW OPENING, STONE SILL INSTALLED OVER FLASHING