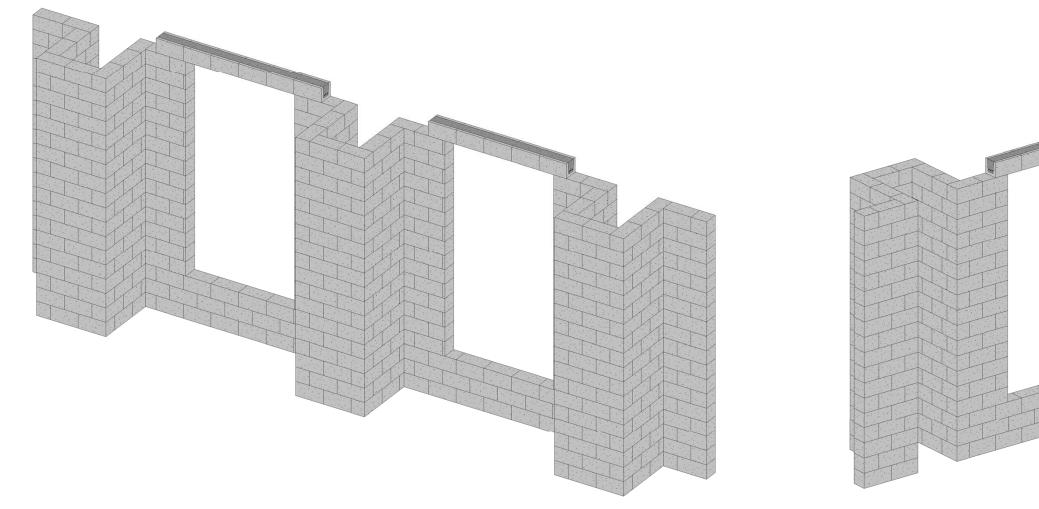

#### SECTION DETAIL / PEEL AWAY AXON

LAY OUT CMU BACKING WALL

BUILD CMU UP TO TOP OF WINDOW OPENINGS

BOND BEAMS SPAN WINDOW OPENINGS

BOND BEAM DETAILS

BUILD REST OF CMU BACKING WALL

MASONRY TIES, INSTALLED W/IN MASONRY JOINTS AS WALL IS BEING BUILD (COORDINATE SPACING W/ STONE COURSING)

HEAD AND JAMB FLASHING - WRAP HEAD FLASHING INTO CMU JOINT AS WALL IS BEING BUILT

INSTALL WATER / AIR BARRIER, LAP OVER HEAD FLASHING

2" EXTRUDED POLYSTYRENE INSULATION AT EXTERIOR

5-1/2" LIGHT GAUGE METAL STUD FRAMING AT INTERIOR