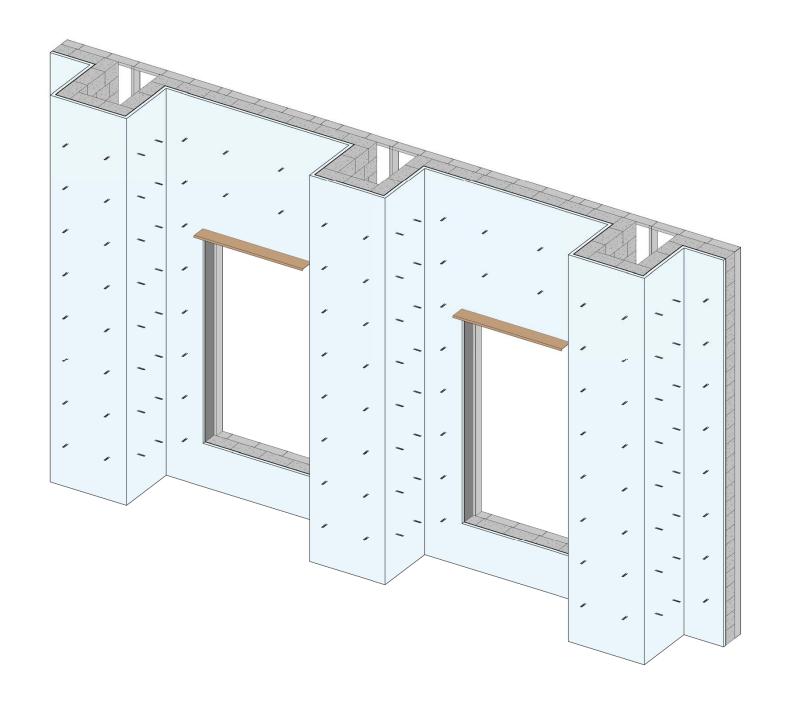

HEAD AND JAMB FLASHING - WRAP HEAD FLASHING INTO CMU JOINT AS WALL IS BEING BUILT

INSTALL WATER / AIR BARRIER, LAP OVER HEAD FLASHING

2" EXTRUDED POLYSTYRENE INSULATION AT EXTERIOR

5-1/2" LIGHT GAUGE METAL STUD FRAMING AT INTERIOR

5-1/2" BATT INSULATION AT INTERIOR

INSTALL 6" LIMESTONE CLADDING UP TO WINDOW OPENINGS

WOOD BLOCKING FOR ROUGH WINDOW OPENINGS

SILL FLASHING - WRAP OVER SILL BLOCKING

STONE LINTEL SPANS WINDOW OPENING, STONE SILL INSTALLED OVER FLASHING

1/2" GYPSUM WALL BOARD FINISH AT INTERIOR

FINISH INSTALLING LIMESTONE

INSTALL WINDOWS

INSTALL INTERIOR TRIM AND BASE