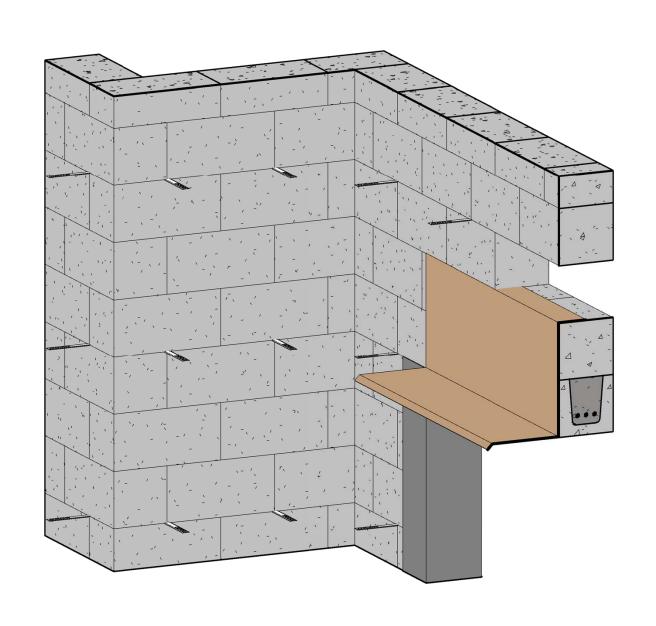

#### SECTION DETAIL / PEEL AWAY AXON

LAY OUT CMU BACKING WALL

BUILD CMU UP TO TOP OF WINDOW OPENINGS

BOND BEAMS SPAN WINDOW OPENINGS

BOND BEAM DETAILS

BUILD REST OF CMU BACKING WALL

MASONRY TIES, INSTALLED W/IN MASONRY JOINTS AS WALL IS BEING BUILD (COORDINATE SPACING W/ STONE COURSING)

HEAD AND JAMB FLASHING - WRAP HEAD FLASHING INTO CMU JOINT AS WALL IS BEING BUILT

INSTALL WATER / AIR BARRIER, LAP OVER HEAD FLASHING

2" EXTRUDED POLYSTYRENE INSULATION AT EXTERIOR

5-1/2" LIGHT GAUGE METAL STUD FRAMING AT INTERIOR

5-1/2" BATT INSULATION AT INTERIOR

INSTALL 6" LIMESTONE CLADDING UP TO WINDOW OPENINGS

WOOD BLOCKING FOR ROUGH WINDOW OPENINGS

SILL FLASHING - WRAP OVER SILL BLOCKING

STONE LINTEL SPANS WINDOW OPENING, STONE SILL INSTALLED OVER FLASHING