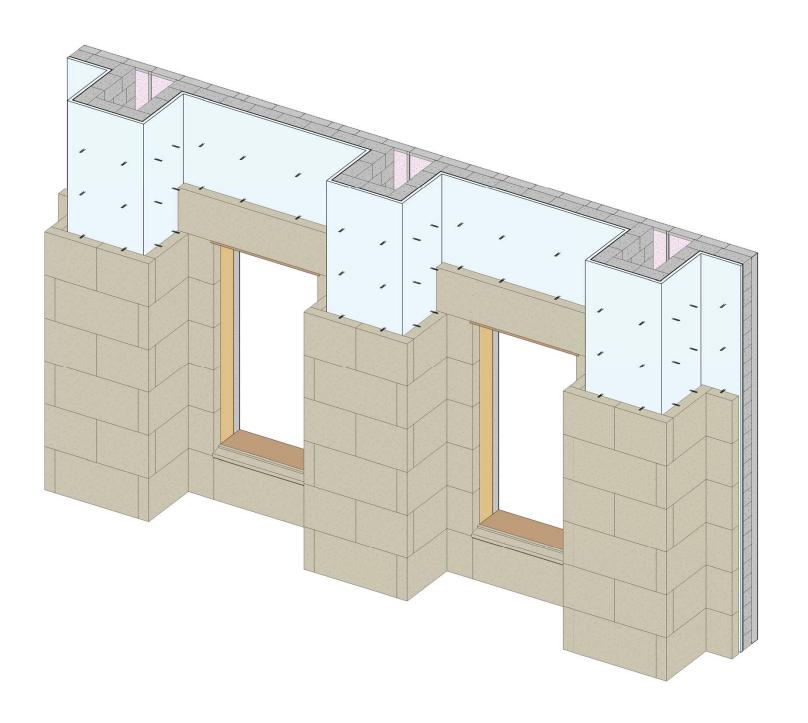

#### MASONRY WALL DETAILS - FEDERAL HALL

#### SECTION DETAIL / PEEL AWAY AXON

LAY OUT CMU BACKING WALL

BUILD CMU UP TO TOP OF WINDOW OPENINGS

BOND BEAMS SPAN WINDOW OPENINGS

BOND BEAM DETAILS

BUILD REST OF CMU BACKING WALL

MASONRY TIES, INSTALLED W/IN MASONRY JOINTS AS WALL IS BEING BUILD (COORDINATE SPACING W/ STONE COURSING)

HEAD AND JAMB FLASHING - WRAP HEAD FLASHING INTO CMU JOINT AS WALL IS BEING BUILT

INSTALL WATER / AIR BARRIER, LAP OVER HEAD FLASHING

2" EXTRUDED POLYSTYRENE INSULATION AT EXTERIOR

5-1/2" LIGHT GAUGE METAL STUD FRAMING AT INTERIOR

5-1/2" BATT INSULATION AT INTERIOR

INSTALL 6" LIMESTONE CLADDING UP TO WINDOW OPENINGS

WOOD BLOCKING FOR ROUGH WINDOW OPENINGS

SILL FLASHING - WRAP OVER SILL BLOCKING

STONE LINTEL SPANS WINDOW OPENING, STONE SILL INSTALLED OVER FLASHING

1/2" GYPSUM WALL BOARD FINISH AT INTERIOR

FINISH INSTALLING LIMESTONE

INSTALL WINDOWS

INSTALL INTERIOR TRIM AND BASE