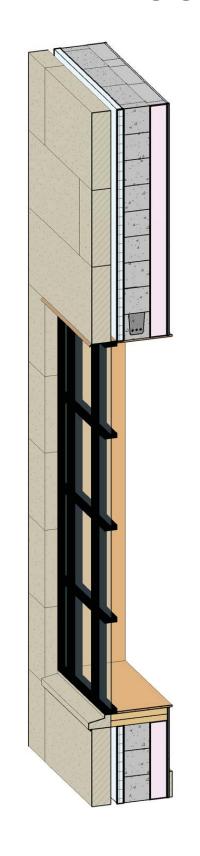

HEAD AND JAMB FLASHING - WRAP HEAD FLASHING INTO CMU JOINT AS WALL IS BEING BUILT

INSTALL WATER / AIR BARRIER, LAP OVER HEAD FLASHING

2" EXTRUDED POLYSTYRENE INSULATION AT EXTERIOR

5-1/2" LIGHT GAUGE METAL STUD FRAMING AT INTERIOR

5-1/2" BATT INSULATION AT INTERIOR

INSTALL 6" LIMESTONE CLADDING UP TO WINDOW OPENINGS

WOOD BLOCKING FOR ROUGH WINDOW OPENINGS

SILL FLASHING - WRAP OVER SILL BLOCKING

STONE LINTEL SPANS WINDOW OPENING, STONE SILL INSTALLED OVER FLASHING

1/2" GYPSUM WALL BOARD FINISH AT INTERIOR

FINISH INSTALLING LIMESTONE

INSTALL WINDOWS

INSTALL INTERIOR TRIM AND BASE