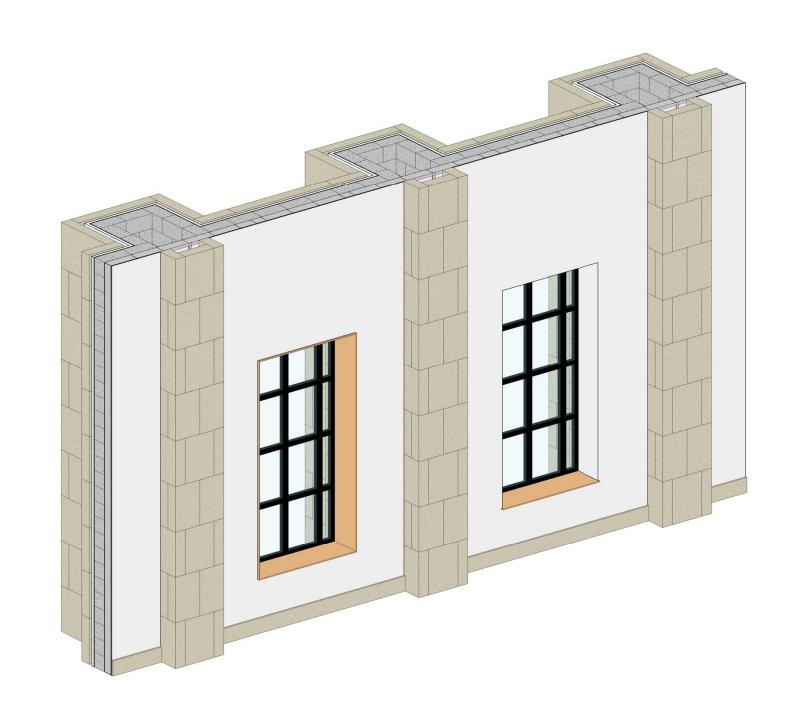

WINDOW OPENINGS





BOND BEAM DETAILS





BUILD REST OF CMU BACKING WALL





MASONRY TIES, INSTALLED W/IN MASONRY JOINTS AS WALL IS BEING BUILD (COORDINATE SPACING W/ STONE COURSING)





HEAD AND JAMB FLASHING - WRAP HEAD FLASHING INTO CMU JOINT AS WALL IS BEING BUILT





INSTALL WATER / AIR BARRIER, LAP OVER HEAD FLASHING





2" EXTRUDED POLYSTYRENE INSULATION AT EXTERIOR





5-1/2" LIGHT GAUGE METAL STUD FRAMING AT INTERIOR





5-1/2" BATT INSULATION AT INTERIOR



INSTALL 6" LIMESTONE CLADDING UP TO WINDOW OPENINGS



WOOD BLOCKING FOR ROUGH WINDOW OPENINGS





SILL FLASHING - WRAP OVER SILL BLOCKING









STONE LINTEL SPANS WINDOW OPENING, STONE SILL INSTALLED OVER FLASHING



1/2" GYPSUM WALL BOARD FINISH AT INTERIOR



FINISH INSTALLING LIMESTONE



INSTALL WINDOWS







INSTALL INTERIOR TRIM AND BASE