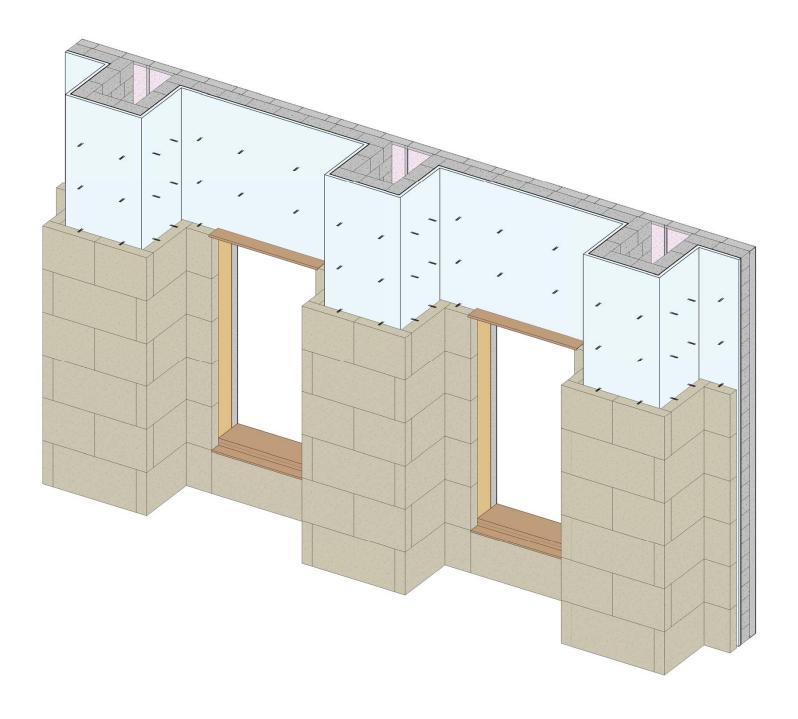

#### SECTION DETAIL / PEEL AWAY AXON

LAY OUT CMU BACKING WALL

BUILD CMU UP TO TOP OF WINDOW OPENINGS

BOND BEAMS SPAN WINDOW OPENINGS

BOND BEAM DETAILS

BUILD REST OF CMU BACKING WALL

MASONRY TIES, INSTALLED W/IN MASONRY JOINTS AS WALL IS BEING BUILD (COORDINATE SPACING W/ STONE COURSING)

HEAD AND JAMB FLASHING - WRAP HEAD FLASHING INTO CMU JOINT AS WALL IS BEING BUILT

INSTALL WATER / AIR BARRIER, LAP OVER HEAD FLASHING

2" EXTRUDED POLYSTYRENE INSULATION AT EXTERIOR

5-1/2" LIGHT GAUGE METAL STUD FRAMING AT INTERIOR

5-1/2" BATT INSULATION AT INTERIOR

INSTALL 6" LIMESTONE CLADDING UP TO WINDOW OPENINGS

WOOD BLOCKING FOR ROUGH WINDOW OPENINGS

SILL FLASHING - WRAP OVER SILL BLOCKING

STONE LINTEL SPANS WINDOW OPENING, STONE SILL INSTALLED OVER FLASHING