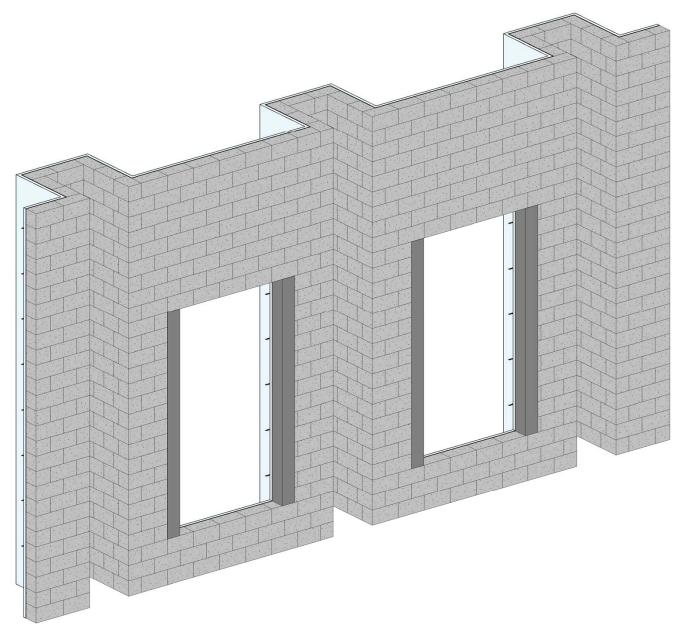

#### SECTION DETAIL / PEEL AWAY AXON

LAY OUT CMU BACKING WALL

BUILD CMU UP TO TOP OF WINDOW OPENINGS

BOND BEAMS SPAN WINDOW OPENINGS

BOND BEAM DETAILS

BUILD REST OF CMU BACKING WALL

MASONRY TIES, INSTALLED W/IN MASONRY JOINTS AS WALL IS BEING BUILD (COORDINATE SPACING W/ STONE COURSING)