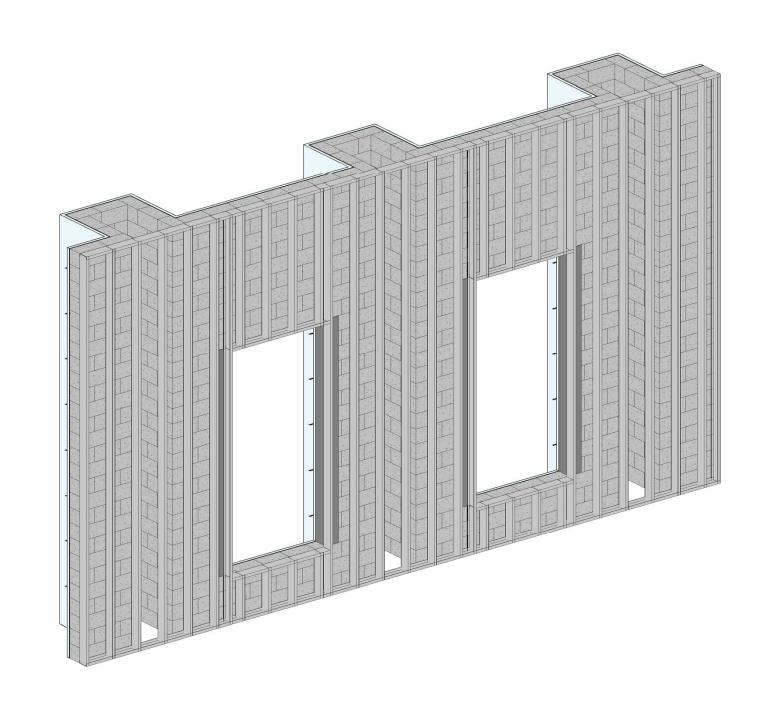

#### SECTION DETAIL / PEEL AWAY AXON

LAY OUT CMU BACKING WALL

BUILD CMU UP TO TOP OF WINDOW OPENINGS

BOND BEAMS SPAN WINDOW OPENINGS

BOND BEAM DETAILS

BUILD REST OF CMU BACKING WALL

MASONRY TIES, INSTALLED W/IN MASONRY JOINTS AS WALL IS BEING BUILD (COORDINATE SPACING W/ STONE COURSING)

5-1/2" BATT INSULATION AT INTERIOR

INSTALL 6" LIMESTONE CLADDING UP TO WINDOW OPENINGS

WOOD BLOCKING FOR ROUGH WINDOW OPENINGS

SILL FLASHING - WRAP OVER SILL BLOCKING

STONE LINTEL SPANS WINDOW OPENING, STONE SILL INSTALLED OVER FLASHING

1/2" GYPSUM WALL BOARD FINISH AT INTERIOR

FINISH INSTALLING LIMESTONE

INSTALL WINDOWS

INSTALL INTERIOR TRIM AND BASE