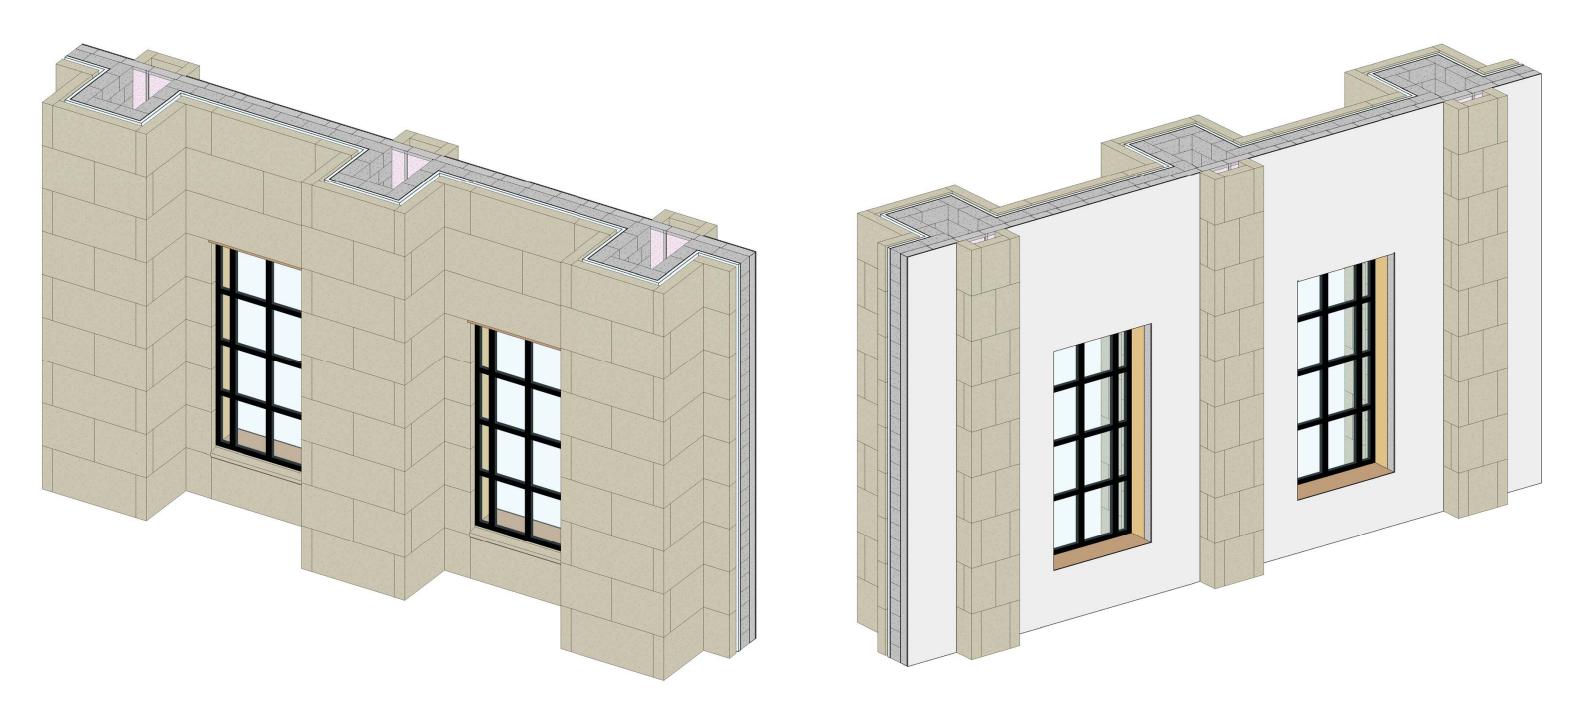

1/2" GYPSUM WALL BOARD FINISH AT INTERIOR

FINISH INSTALLING LIMESTONE

INSTALL WINDOWS

INSTALL INTERIOR TRIM AND BASE