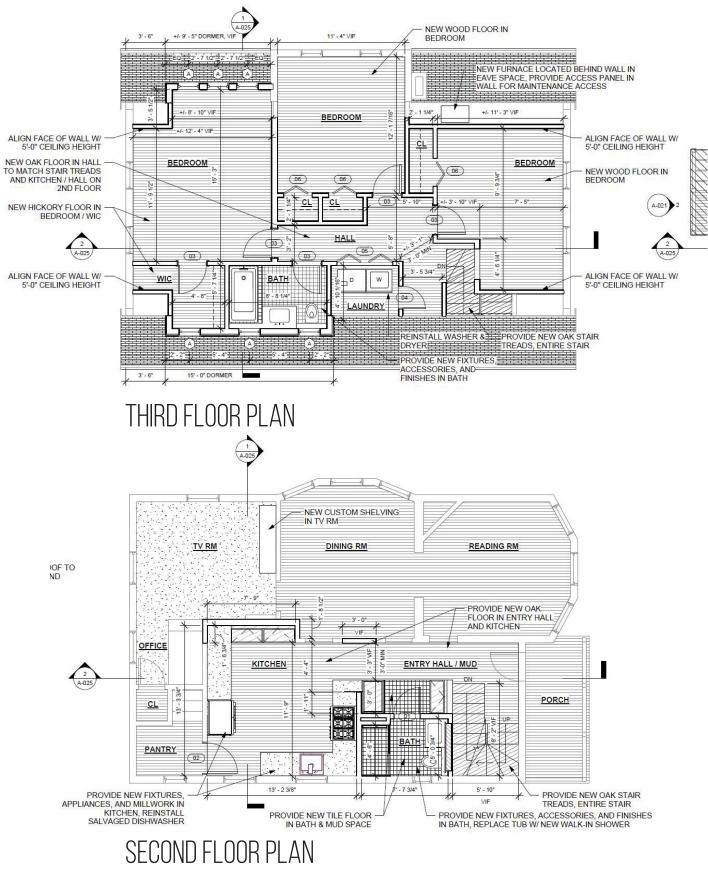

# TECHNICAL / CONSTRUCTION DRAWINGS - FLOOR PLANS

- WHAT DO WE SEE IN THESE PLANS?
- HOW IS INFORMATION CONVEYED?