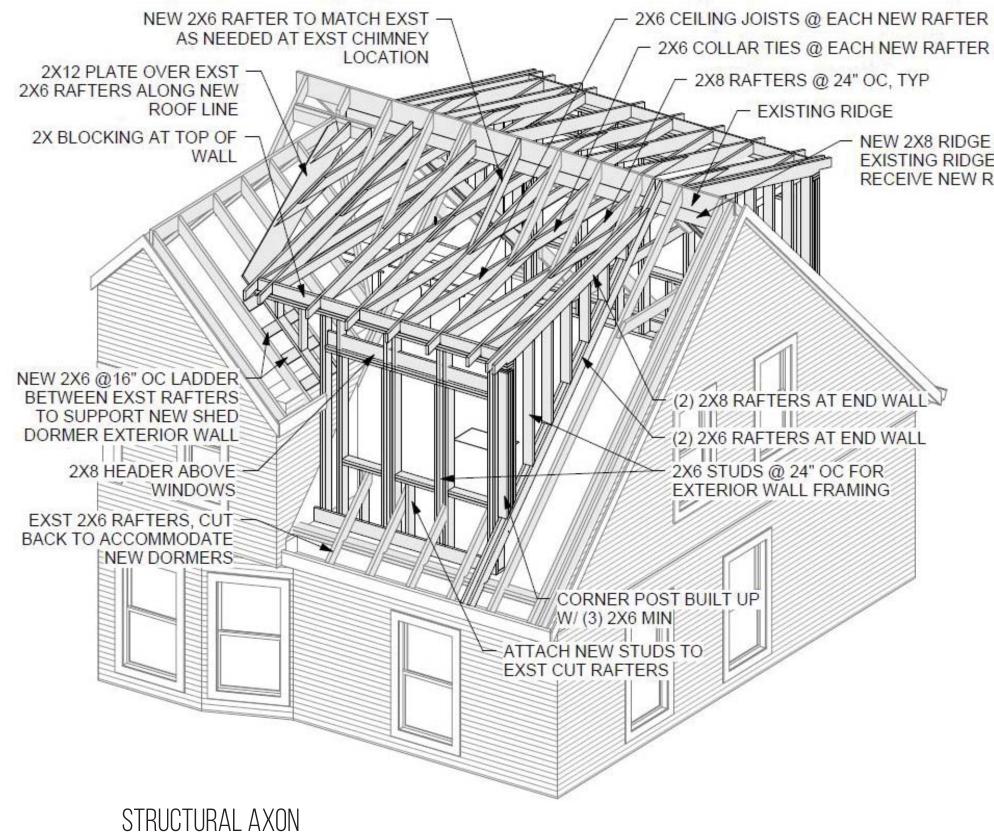

#### TECHNICAL / CONSTRUCTION DRAWINGS - 3D AXON

NEW 2X8 RIDGE UNDER EXISTING RIDGE TO **RECEIVE NEW RAFTERS** 