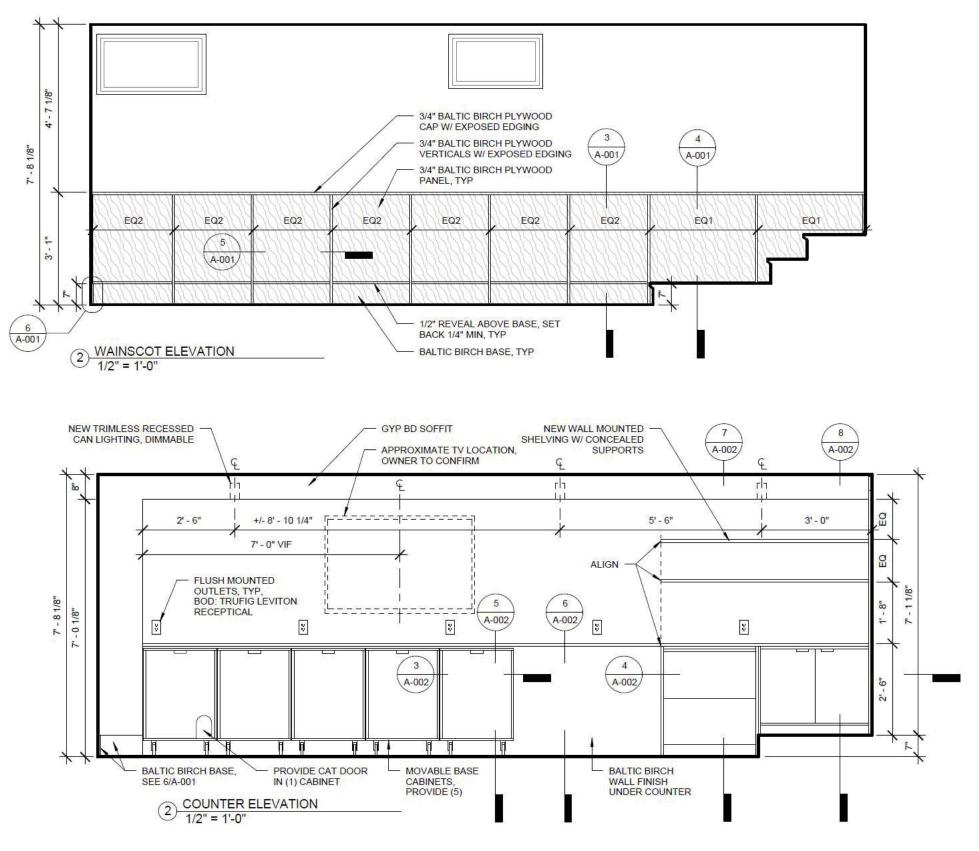

GS - INTERIORS







AXON DRAWINGS



#### INTERIOR ELEVATIONS

## DESIGN / PRESENTATION DRAWINGS - RENDERINGS





RENDERINGS

# TECHNICAL / CONSTRUCTION DRAWINGS

- USED TO CONVEY DESIGN INTENT IN A WAY THAT IS VERY SPECIFIC, AND IS INTENDED FOR USE BY CONTRACTORS / BUILDERS
- USES STANDARD CONVENTIONS
  UNDERSTOOD ACROSS THE INDUSTRY
- USEFUL FOR CONSTRUCTION, BUT MAY BE DIFFICULT TO UNDERSTAND FOR THOSE NOT FAMILIAR WITH THE INDUSTRY
- CAN BE PLANS, SECTIONS, ELEVATIONS, OR 3D DRAWINGS / RENDERINGS



# TECHNICAL / CONSTRUCTION DRAWINGS - FLOOR PLANS

- WHAT DO WE SEE IN THESE PLANS?
- HOW IS INFORMATION CONVEYED?



### TECHNICAL / CONSTRUCTION DRAWINGS- SECTIONS



# TECHNICAL / CONSTRUCTION DRAWINGS - ELEVATIONS



**ELEVATIONS** 

## TECHNICAL / CONSTRUCTION DRAWINGS - INTERIORS



**INTERIOR ELEVATIONS** 

#### TECHNICAL / CONSTRUCTION DRAWINGS - 3D AXON





NEW 2X8 RIDGE UNDER EXISTING RIDGE TO **RECEIVE NEW RAFTERS** 













# READING DRAWINGS - STANDARD CONVENTIONS























#### READING DRAWINGS - STANDARD CONVENTIONS

#### Architectural Blueprint Symbols