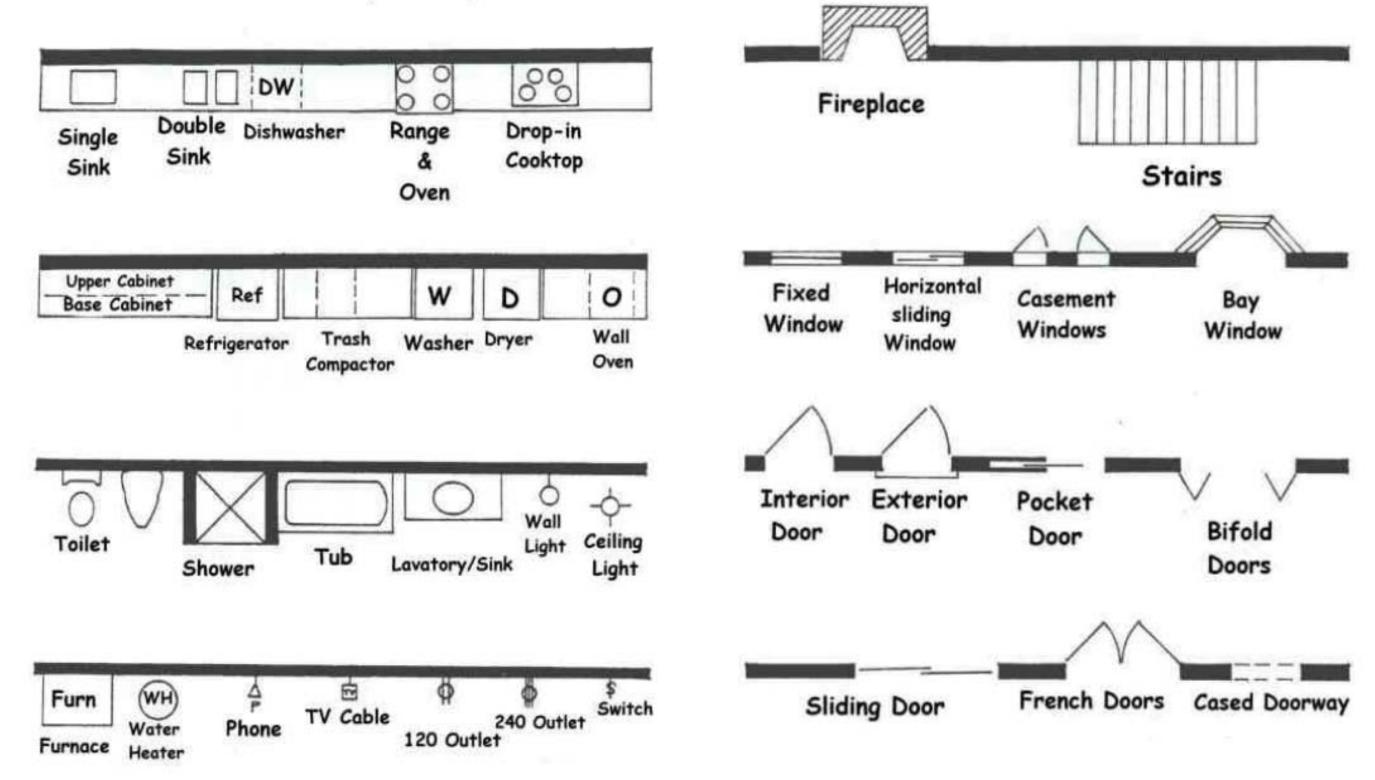

UNDERSTOOD ACROSS THE INDUSTRY
- USEFUL FOR CONSTRUCTION, BUT MAY BE DIFFICULT TO UNDERSTAND FOR THOSE NOT FAMILIAR WITH THE INDUSTRY
- CAN BE PLANS, SECTIONS, ELEVATIONS, OR 3D DRAWINGS / RENDERINGS



# TECHNICAL / CONSTRUCTION DRAWINGS - FLOOR PLANS

- WHAT DO WE SEE IN THESE PLANS?
- HOW IS INFORMATION CONVEYED?



### TECHNICAL / CONSTRUCTION DRAWINGS- SECTIONS



# TECHNICAL / CONSTRUCTION DRAWINGS - ELEVATIONS



**ELEVATIONS** 

## TECHNICAL / CONSTRUCTION DRAWINGS - INTERIORS



**INTERIOR ELEVATIONS** 

#### TECHNICAL / CONSTRUCTION DRAWINGS - 3D AXON





NEW 2X8 RIDGE UNDER EXISTING RIDGE TO **RECEIVE NEW RAFTERS** 













# READING DRAWINGS - STANDARD CONVENTIONS























#### READING DRAWINGS - STANDARD CONVENTIONS

#### Architectural Blueprint Symbols