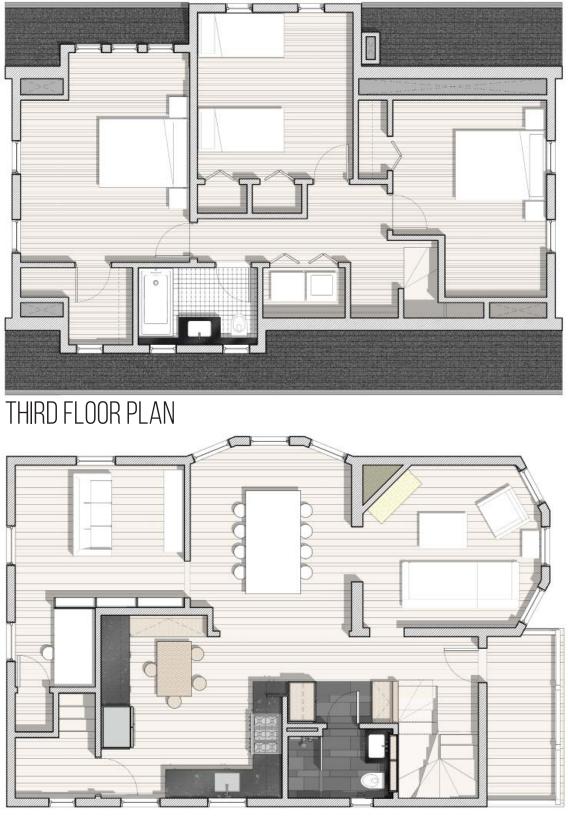

# DESIGN / PRESENTATION DRAWINGS - FLOOR PLANS

- WHAT DO WE SEE IN THESE PLANS?
- HOW IS INFORMATION CONVEYED?

SECOND FLOOR PLAN