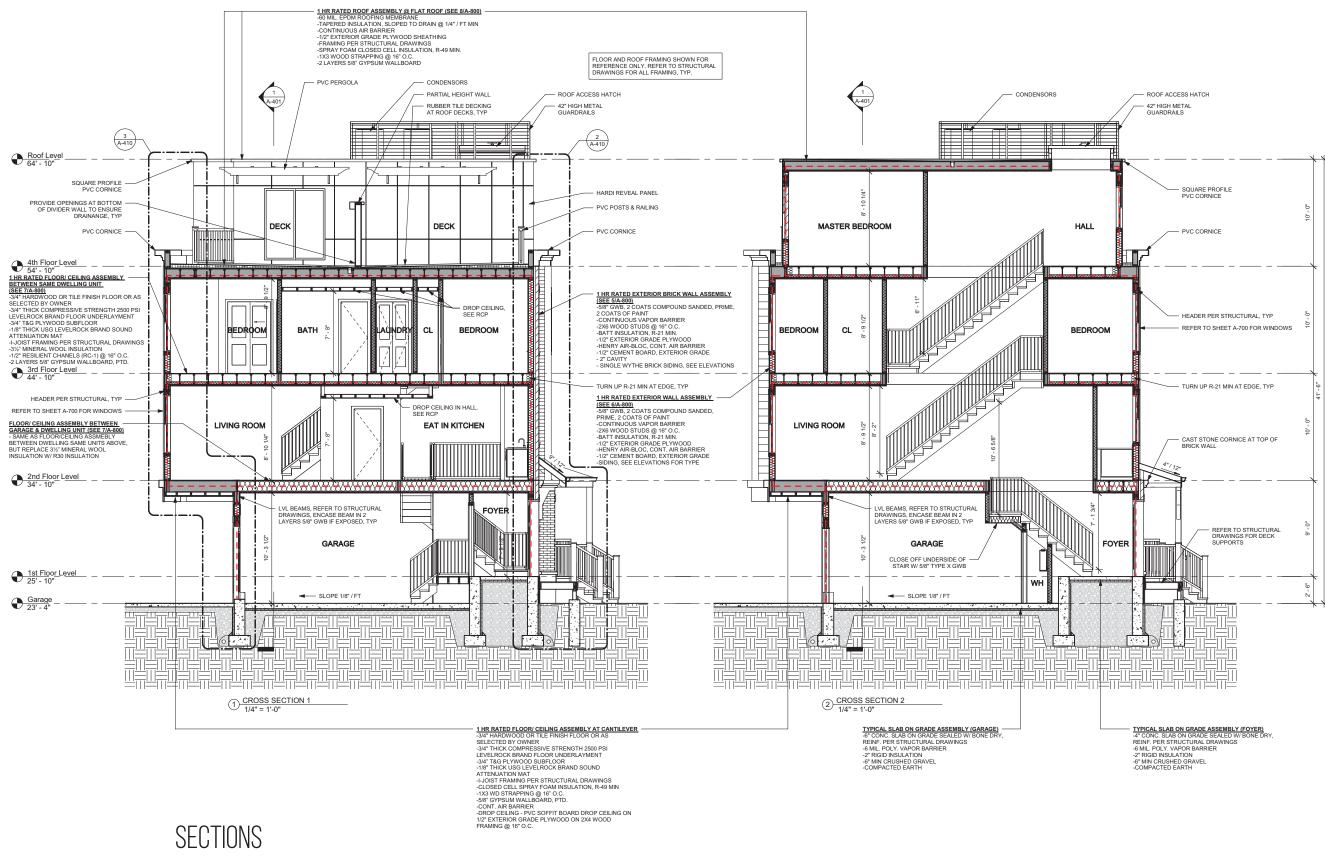

TATION DRAWINGS - SECTIONS / ELEVATIONS









#### ELEVATIONS

#### HIGH RISE SECTION

## DESIGN / PRESENTATION DRAWINGS - INTERIORS







AXON DRAWINGS



#### INTERIOR ELEVATIONS

## DESIGN / PRESENTATION DRAWINGS - RENDERINGS





RENDERINGS

# TECHNICAL / CONSTRUCTION DRAWINGS

- USED TO CONVEY DESIGN INTENT IN A WAY THAT IS VERY SPECIFIC, AND IS INTENDED FOR USE BY CONTRACTORS / BUILDERS
- USES STANDARD CONVENTIONS
  UNDERSTOOD ACROSS THE INDUSTRY
- USEFUL FOR CONSTRUCTION, BUT MAY BE DIFFICULT TO UNDERSTAND FOR THOSE NOT FAMILIAR WITH THE INDUSTRY
- CAN BE PLANS, SECTIONS, ELEVATIONS, OR 3D DRAWINGS / RENDERINGS



# TECHNICAL / CONSTRUCTION DRAWINGS - FLOOR PLANS

- WHAT DO WE SEE IN THESE PLANS?
- HOW IS INFORMATION CONVEYED?



### TECHNICAL / CONSTRUCTION DRAWINGS- SECTIONS



# TECHNICAL / CONSTRUCTION DRAWINGS - ELEVATIONS



**ELEVATIONS** 

## TECHNICAL / CONSTRUCTION DRAWINGS - INTERIORS



**INTERIOR ELEVATIONS** 

#### TECHNICAL / CONSTRUCTION DRAWINGS - 3D AXON





NEW 2X8 RIDGE UNDER EXISTING RIDGE TO **RECEIVE NEW RAFTERS** 













# READING DRAWINGS - STANDARD CONVENTIONS























#### READING DRAWINGS - STANDARD CONVENTIONS

#### Architectural Blueprint Symbols