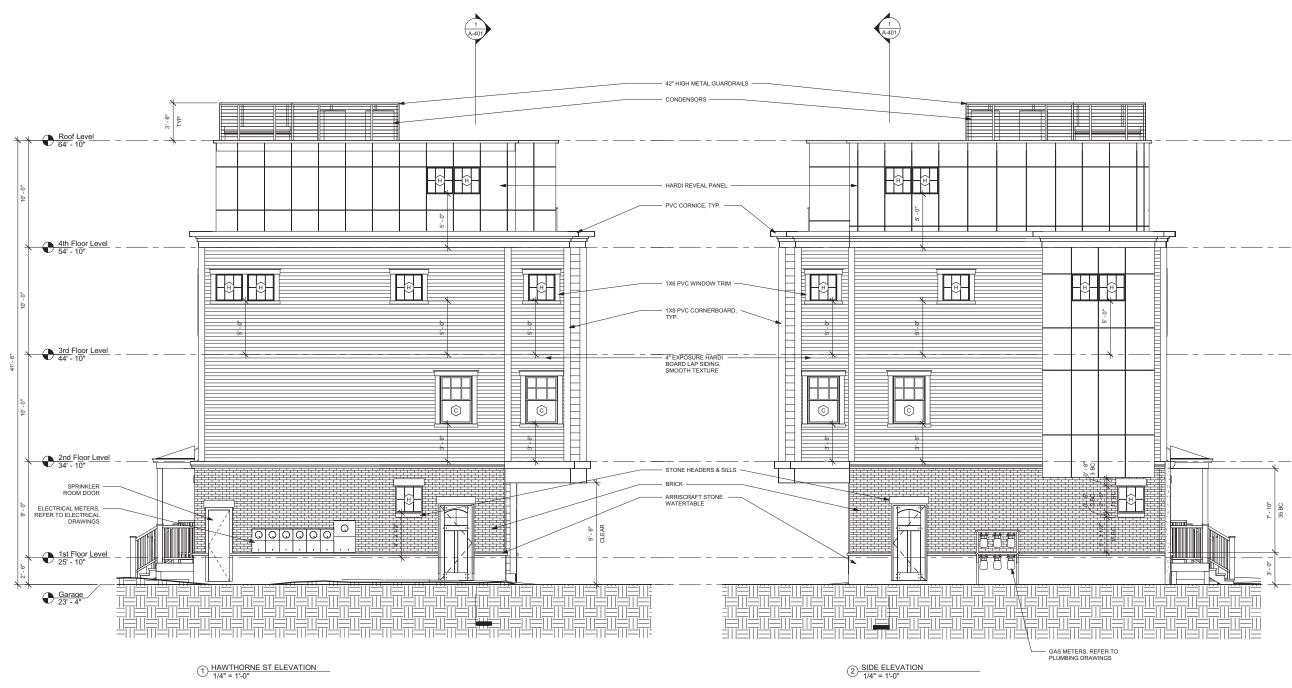

# ELEVATIONS

#### HIGH RISE SECTION

## DESIGN / PRESENTATION DRAWINGS - INTERIORS







AXON DRAWINGS



#### INTERIOR ELEVATIONS

## DESIGN / PRESENTATION DRAWINGS - RENDERINGS





RENDERINGS

# TECHNICAL / CONSTRUCTION DRAWINGS

- USED TO CONVEY DESIGN INTENT IN A WAY THAT IS VERY SPECIFIC, AND IS INTENDED FOR USE BY CONTRACTORS / BUILDERS
- USES STANDARD CONVENTIONS
  UNDERSTOOD ACROSS THE INDUSTRY
- USEFUL FOR CONSTRUCTION, BUT MAY BE DIFFICULT TO UNDERSTAND FOR THOSE NOT FAMILIAR WITH THE INDUSTRY
- CAN BE PLANS, SECTIONS, ELEVATIONS, OR 3D DRAWINGS / RENDERINGS



# TECHNICAL / CONSTRUCTION DRAWINGS - FLOOR PLANS

- WHAT DO WE SEE IN THESE PLANS?
- HOW IS INFORMATION CONVEYED?



### TECHNICAL / CONSTRUCTION DRAWINGS- SECTIONS



# TECHNICAL / CONSTRUCTION DRAWINGS - ELEVATIONS



**ELEVATIONS** 

## TECHNICAL / CONSTRUCTION DRAWINGS - INTERIORS



**INTERIOR ELEVATIONS** 

#### TECHNICAL / CONSTRUCTION DRAWINGS - 3D AXON





NEW 2X8 RIDGE UNDER EXISTING RIDGE TO **RECEIVE NEW RAFTERS** 













# READING DRAWINGS - STANDARD CONVENTIONS























#### READING DRAWINGS - STANDARD CONVENTIONS

#### Architectural Blueprint Symbols