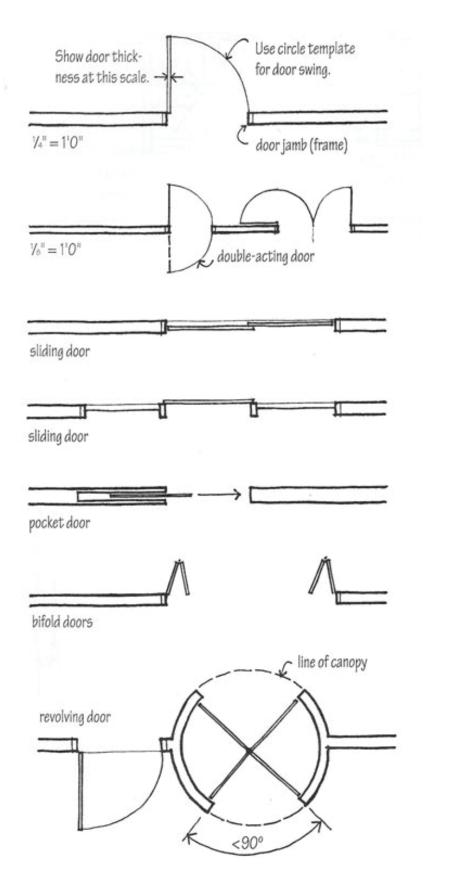

# READING DRAWINGS - STANDARD CONVENTIONS

#### READING DRAWINGS - STANDARD CONVENTIONS

#### Architectural Blueprint Symbols