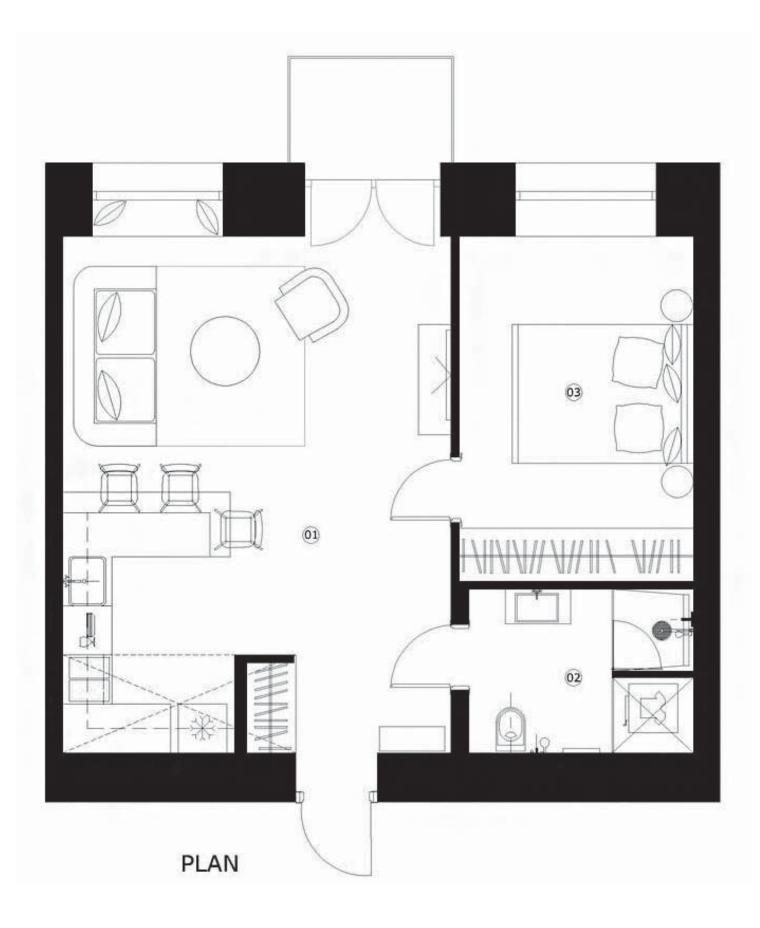

# DESIGN / PRESENTATION DRAWINGS - FLOOR PLANS

- WHAT DO WE SEE IN THESE PLANS?
- HOW IS INFORMATION CONVEYED?

SECOND FLOOR PLAN