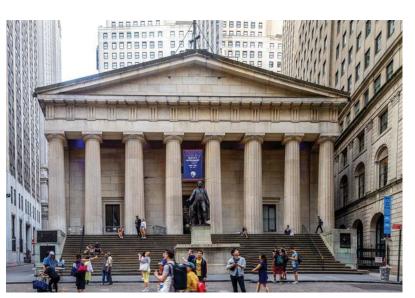

### IMAGES - EXTERIOR



WALL STREET ELEVATION



VIEW FROM NASSAU & PINE STREETS

# IMAGES - EXTERIOR



VIEW UP AT ENTRY



EXTERIOR WINDOW FRAME DETAIL



ROTUNDA LOOKING TOWARD ENTRY



ROTUNDA LOOKING TOWARD ENTRY



BASEMENT UNDER ROTUNDA



VIEW DOWN HALLWAY TOWARD BACK ENTRY





STAIRWELL

STAIR DETAIL





COLUMN IN GALLERY

ROTUNDA DETAIL









FRONT ELEVATION

REAR ELEVATION



·WEST (NASSAU · STREET) ELEVATION ·



LONGITUDINAL · SECTION THROUGH · CENTER ·

#### UNDERSTANDING - DRAWINGS + IMAGES



**IMAGE 3** 





**IMAGE 2** 





**IMAGE 1** 



### UNDERSTANDING - DRAWINGS + IMAGES





**IMAGE 2** 



**IMAGE 1** 

#### UNDERSTANDING - DRAWINGS + IMAGES



**IMAGE 3** 





**IMAGE 2** 



**IMAGE 1**