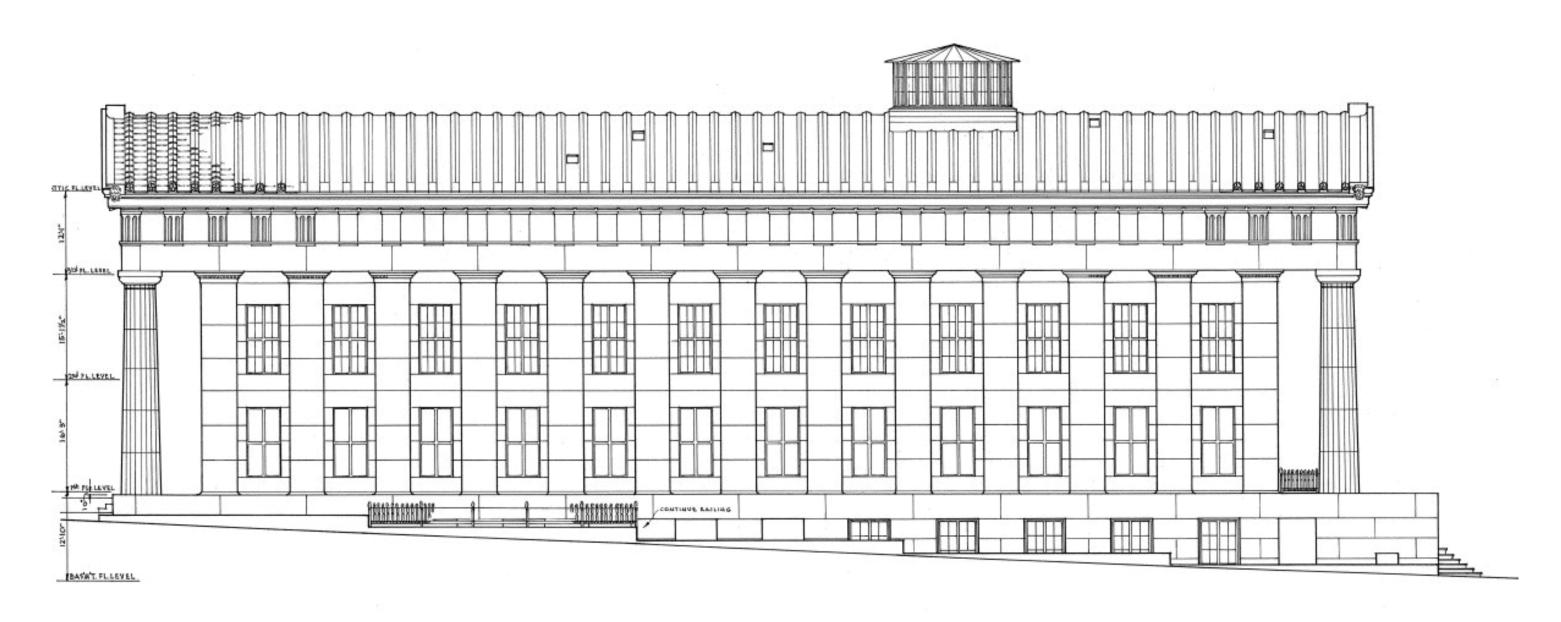

STAIR DETAIL

COLUMN IN GALLERY

ROTUNDA DETAIL

FRONT ELEVATION

REAR ELEVATION

·WEST (NASSAU · STREET) ELEVATION ·

LONGITUDINAL · SECTION THROUGH · CENTER ·