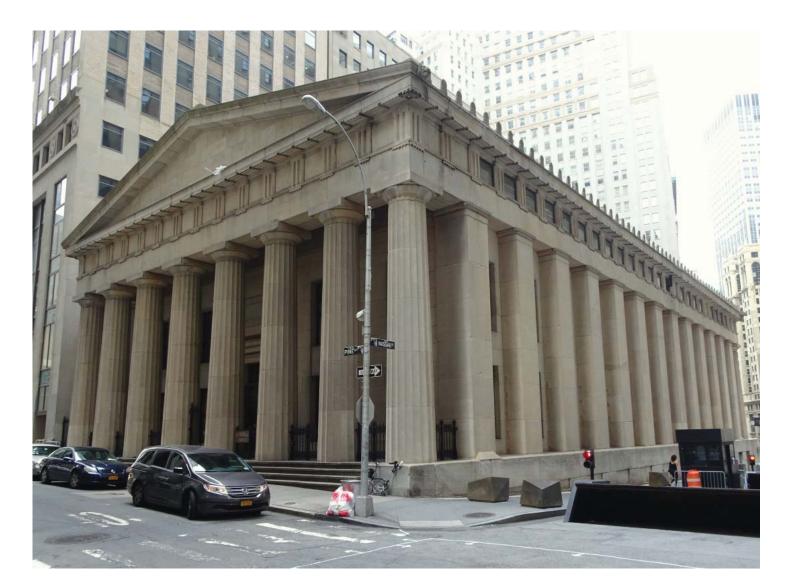

### IMAGES - EXTERIOR



WALL STREET ELEVATION



VIEW FROM NASSAU & PINE STREETS

# IMAGES - EXTERIOR



VIEW UP AT ENTRY



EXTERIOR WINDOW FRAME DETAIL



ROTUNDA LOOKING TOWARD ENTRY



ROTUNDA LOOKING TOWARD ENTRY



BASEMENT UNDER ROTUNDA



VIEW DOWN HALLWAY TOWARD BACK ENTRY





STAIRWELL

STAIR DETAIL





COLUMN IN GALLERY

ROTUNDA DETAIL









FRONT ELEVATION

REAR ELEVATION



·WEST (NASSAU · STREET) ELEVATION ·



LONGITUDINAL · SECTION THROUGH · CENTER ·

#### UNDERSTANDING - DRAWINGS + IMAGES



**IMAGE 3** 





**IMAGE 2** 





**IMAGE 1** 



### UNDERSTANDING - DRAWINGS + IMAGES





**IMAGE 2** 



**IMAGE 1** 

#### UNDERSTANDING - DRAWINGS + IMAGES



**IMAGE 3** 





**IMAGE 2** 



**IMAGE 1**