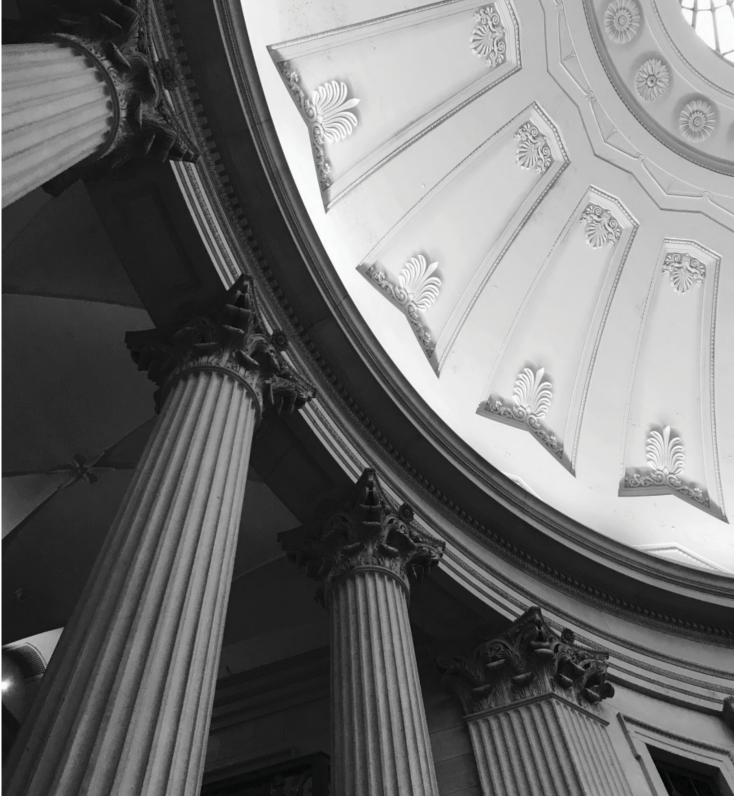

STAIR DETAIL

COLUMN IN GALLERY

ROTUNDA DETAIL

FRONT ELEVATION

REAR ELEVATION

·WEST (NASSAU · STREET) ELEVATION ·

LONGITUDINAL · SECTION THROUGH · CENTER ·