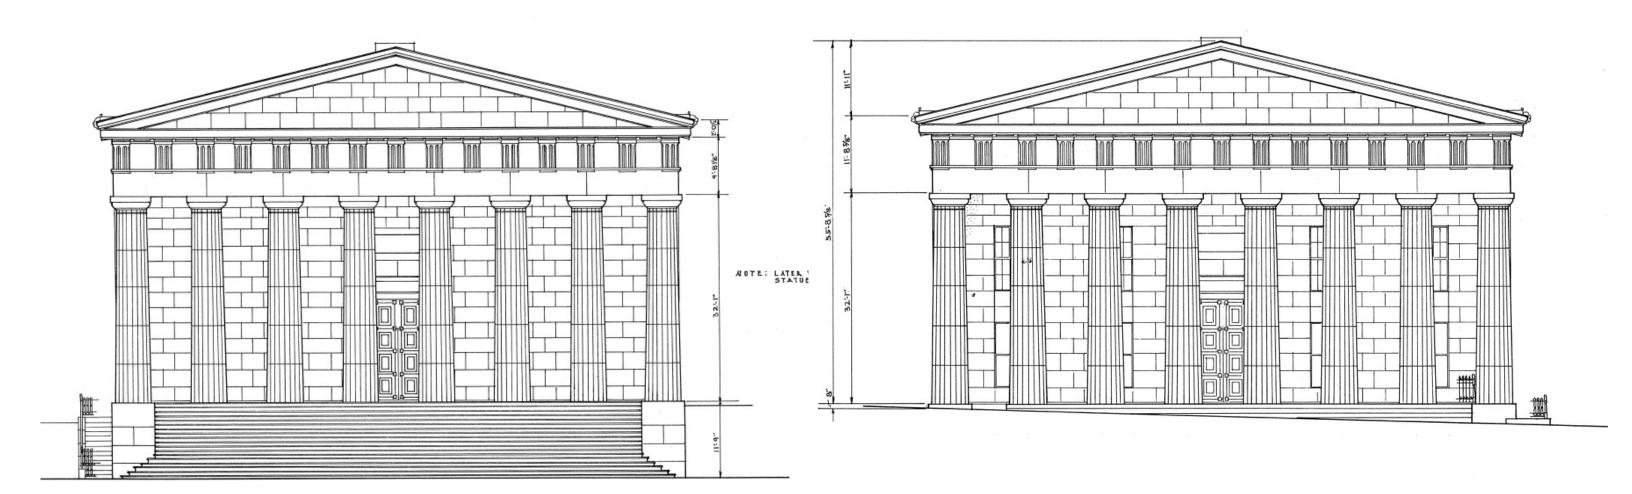

STAIR DETAIL

COLUMN IN GALLERY

ROTUNDA DETAIL

FRONT ELEVATION

REAR ELEVATION

·WEST (NASSAU · STREET) ELEVATION ·

LONGITUDINAL · SECTION THROUGH · CENTER ·