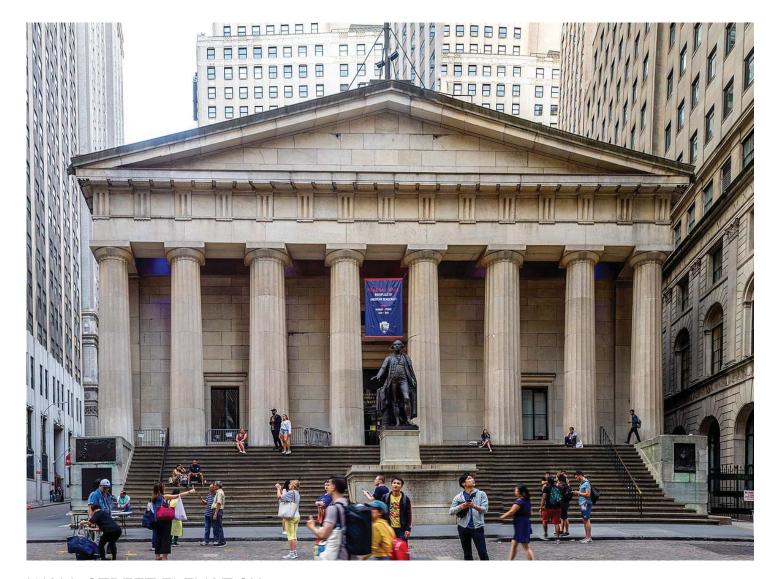

### IMAGES - EXTERIOR



WALL STREET ELEVATION



VIEW FROM NASSAU & PINE STREETS

# IMAGES - EXTERIOR



VIEW UP AT ENTRY



EXTERIOR WINDOW FRAME DETAIL



ROTUNDA LOOKING TOWARD ENTRY



ROTUNDA LOOKING TOWARD ENTRY



BASEMENT UNDER ROTUNDA



VIEW DOWN HALLWAY TOWARD BACK ENTRY





STAIRWELL

STAIR DETAIL





COLUMN IN GALLERY

ROTUNDA DETAIL









FRONT ELEVATION

REAR ELEVATION



·WEST (NASSAU · STREET) ELEVATION ·



LONGITUDINAL · SECTION THROUGH · CENTER ·

#### UNDERSTANDING - DRAWINGS + IMAGES



**IMAGE 3** 





**IMAGE 2** 





**IMAGE 1** 



### UNDERSTANDING - DRAWINGS + IMAGES





**IMAGE 2** 



**IMAGE 1** 

#### UNDERSTANDING - DRAWINGS + IMAGES



**IMAGE 3** 





**IMAGE 2** 



**IMAGE 1**