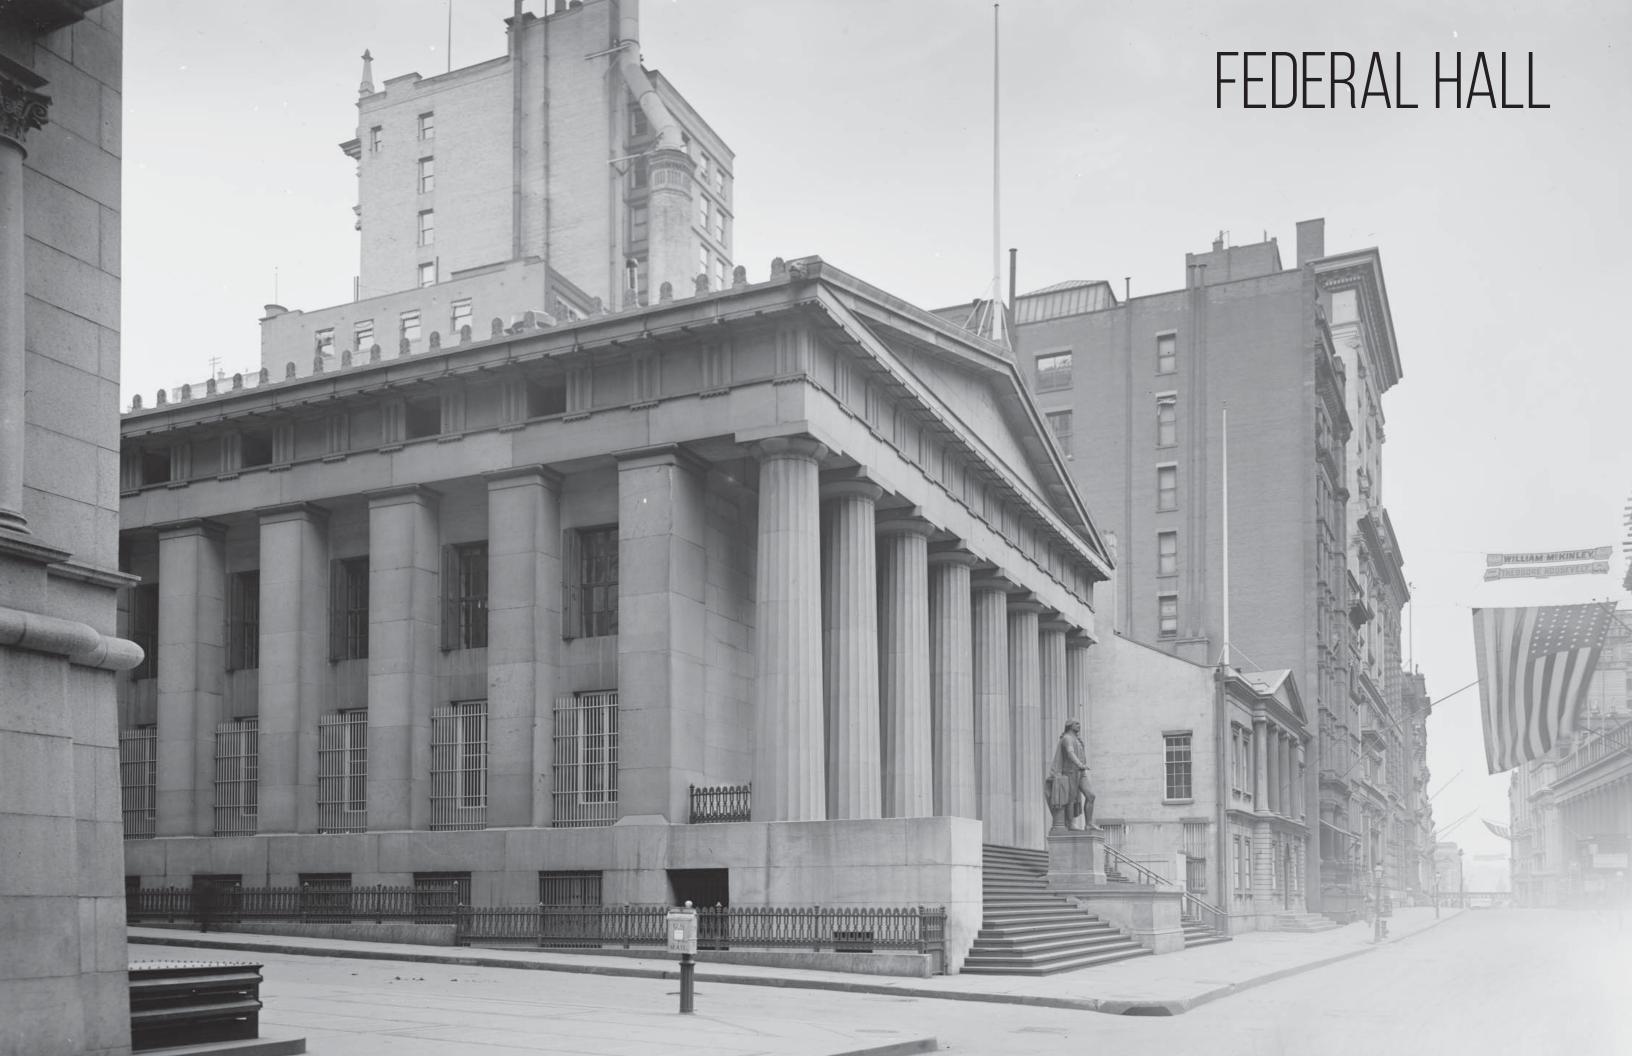

### IMAGES - EXTERIOR



WALL STREET ELEVATION



VIEW FROM NASSAU & PINE STREETS

# IMAGES - EXTERIOR



VIEW UP AT ENTRY



EXTERIOR WINDOW FRAME DETAIL



ROTUNDA LOOKING TOWARD ENTRY



ROTUNDA LOOKING TOWARD ENTRY



BASEMENT UNDER ROTUNDA



VIEW DOWN HALLWAY TOWARD BACK ENTRY





STAIRWELL

STAIR DETAIL





COLUMN IN GALLERY

ROTUNDA DETAIL









FRONT ELEVATION

REAR ELEVATION



·WEST (NASSAU · STREET) ELEVATION ·



LONGITUDINAL · SECTION THROUGH · CENTER ·

#### UNDERSTANDING - DRAWINGS + IMAGES



**IMAGE 3** 





**IMAGE 2** 





**IMAGE 1** 



### UNDERSTANDING - DRAWINGS + IMAGES





**IMAGE 2** 



**IMAGE 1** 

#### UNDERSTANDING - DRAWINGS + IMAGES



**IMAGE 3** 





**IMAGE 2** 



**IMAGE 1**