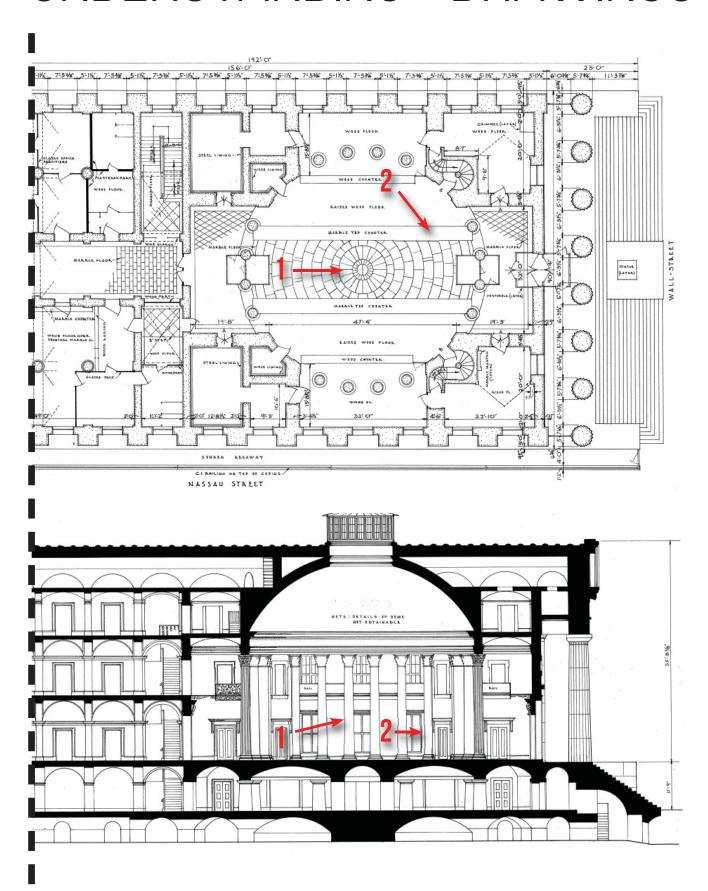

### IMAGES - EXTERIOR



WALL STREET ELEVATION



VIEW FROM NASSAU & PINE STREETS

# IMAGES - EXTERIOR



VIEW UP AT ENTRY



EXTERIOR WINDOW FRAME DETAIL



ROTUNDA LOOKING TOWARD ENTRY



ROTUNDA LOOKING TOWARD ENTRY



BASEMENT UNDER ROTUNDA



VIEW DOWN HALLWAY TOWARD BACK ENTRY





STAIRWELL

STAIR DETAIL





COLUMN IN GALLERY

ROTUNDA DETAIL









FRONT ELEVATION

REAR ELEVATION



·WEST (NASSAU · STREET) ELEVATION ·



LONGITUDINAL · SECTION THROUGH · CENTER ·

#### UNDERSTANDING - DRAWINGS + IMAGES



**IMAGE 3** 





**IMAGE 2** 





**IMAGE 1** 



### UNDERSTANDING - DRAWINGS + IMAGES





**IMAGE 2** 



**IMAGE 1** 

#### UNDERSTANDING - DRAWINGS + IMAGES



**IMAGE 3** 





**IMAGE 2** 



**IMAGE 1**