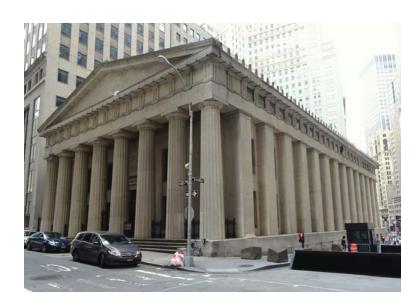

### IMAGES - EXTERIOR



WALL STREET ELEVATION



VIEW FROM NASSAU & PINE STREETS

# IMAGES - EXTERIOR



VIEW UP AT ENTRY



EXTERIOR WINDOW FRAME DETAIL



ROTUNDA LOOKING TOWARD ENTRY



ROTUNDA LOOKING TOWARD ENTRY



BASEMENT UNDER ROTUNDA



VIEW DOWN HALLWAY TOWARD BACK ENTRY





STAIRWELL

STAIR DETAIL





COLUMN IN GALLERY

ROTUNDA DETAIL









FRONT ELEVATION

REAR ELEVATION



·WEST (NASSAU · STREET) ELEVATION ·



LONGITUDINAL · SECTION THROUGH · CENTER ·

#### UNDERSTANDING - DRAWINGS + IMAGES



**IMAGE 3** 





**IMAGE 2** 





**IMAGE 1** 



### UNDERSTANDING - DRAWINGS + IMAGES





**IMAGE 2** 



**IMAGE 1** 

#### UNDERSTANDING - DRAWINGS + IMAGES



**IMAGE 3** 





**IMAGE 2** 



**IMAGE 1**