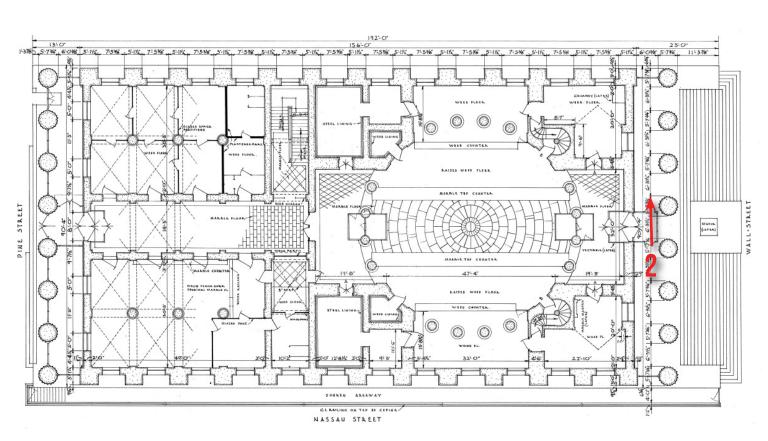

### IMAGES - EXTERIOR



WALL STREET ELEVATION



VIEW FROM NASSAU & PINE STREETS

# IMAGES - EXTERIOR



VIEW UP AT ENTRY



EXTERIOR WINDOW FRAME DETAIL



ROTUNDA LOOKING TOWARD ENTRY



ROTUNDA LOOKING TOWARD ENTRY



BASEMENT UNDER ROTUNDA



VIEW DOWN HALLWAY TOWARD BACK ENTRY





STAIRWELL

STAIR DETAIL





COLUMN IN GALLERY

ROTUNDA DETAIL









FRONT ELEVATION

REAR ELEVATION



·WEST (NASSAU · STREET) ELEVATION ·



LONGITUDINAL · SECTION THROUGH · CENTER ·

#### UNDERSTANDING - DRAWINGS + IMAGES



**IMAGE 3** 





**IMAGE 2** 





**IMAGE 1** 



### UNDERSTANDING - DRAWINGS + IMAGES





**IMAGE 2** 



**IMAGE 1** 

#### UNDERSTANDING - DRAWINGS + IMAGES



**IMAGE 3** 





**IMAGE 2** 



**IMAGE 1**