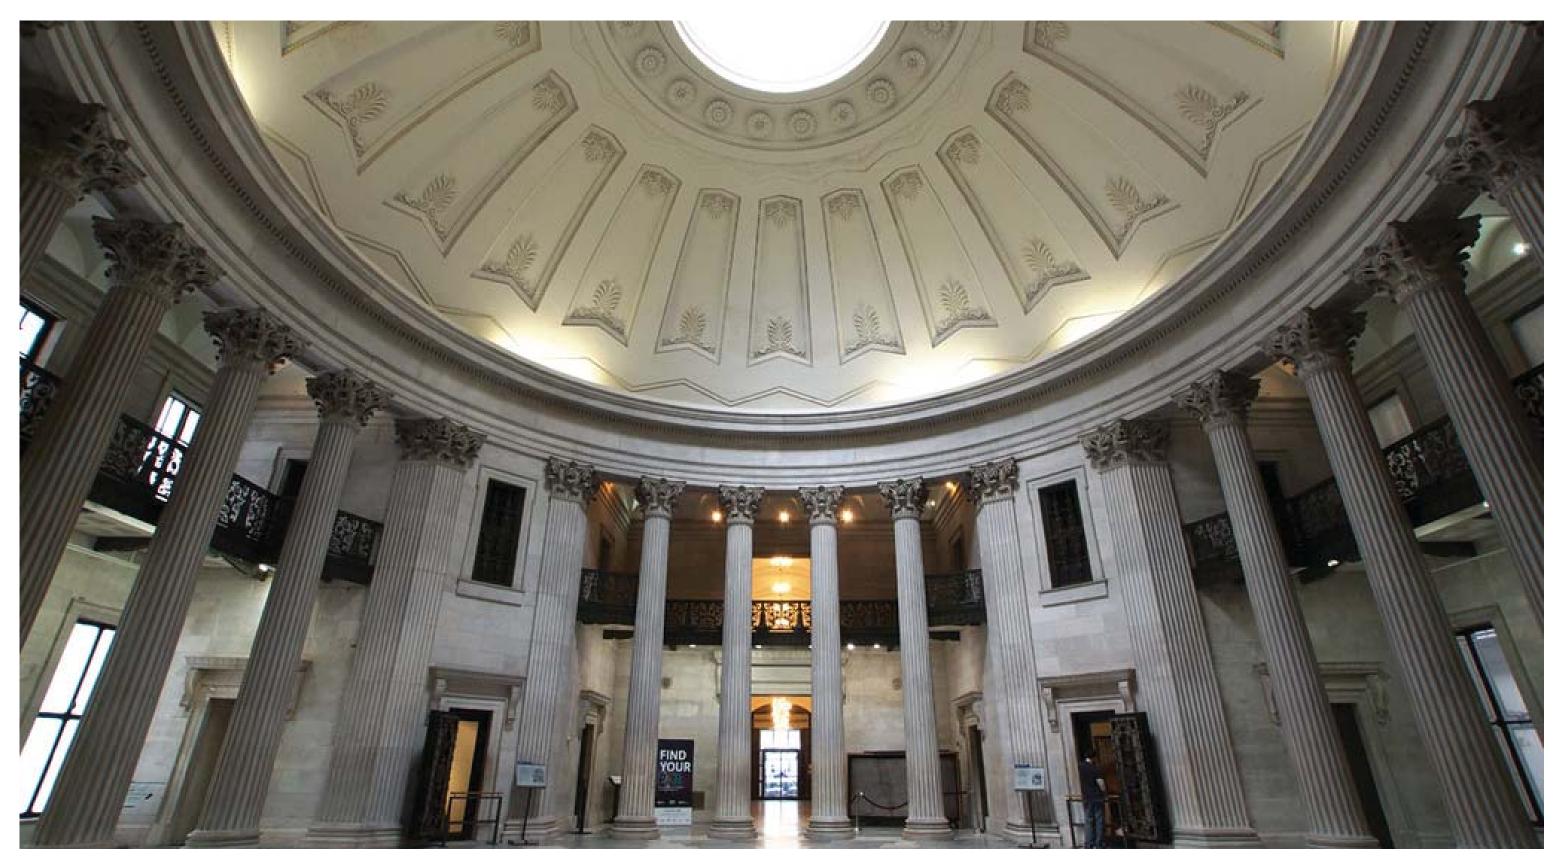

# IMAGES - EXTERIOR

VIEW UP AT ENTRY

EXTERIOR WINDOW FRAME DETAIL

ROTUNDA LOOKING TOWARD ENTRY

ROTUNDA LOOKING TOWARD ENTRY

BASEMENT UNDER ROTUNDA

VIEW DOWN HALLWAY TOWARD BACK ENTRY

STAIRWELL