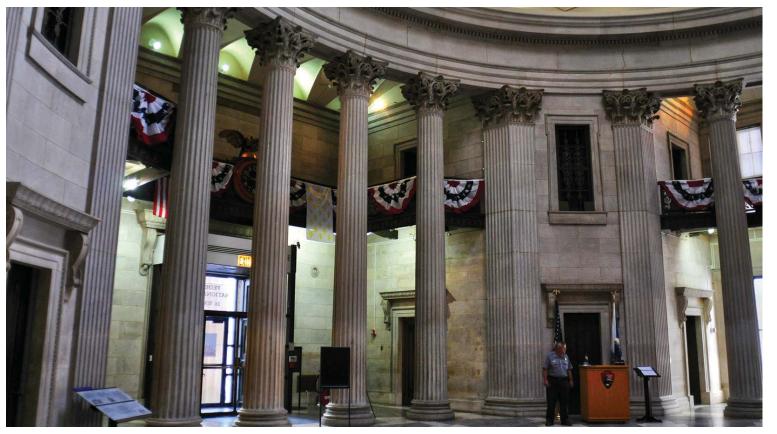

# IMAGES - EXTERIOR

VIEW UP AT ENTRY

EXTERIOR WINDOW FRAME DETAIL

ROTUNDA LOOKING TOWARD ENTRY

ROTUNDA LOOKING TOWARD ENTRY

BASEMENT UNDER ROTUNDA

VIEW DOWN HALLWAY TOWARD BACK ENTRY

STAIRWELL