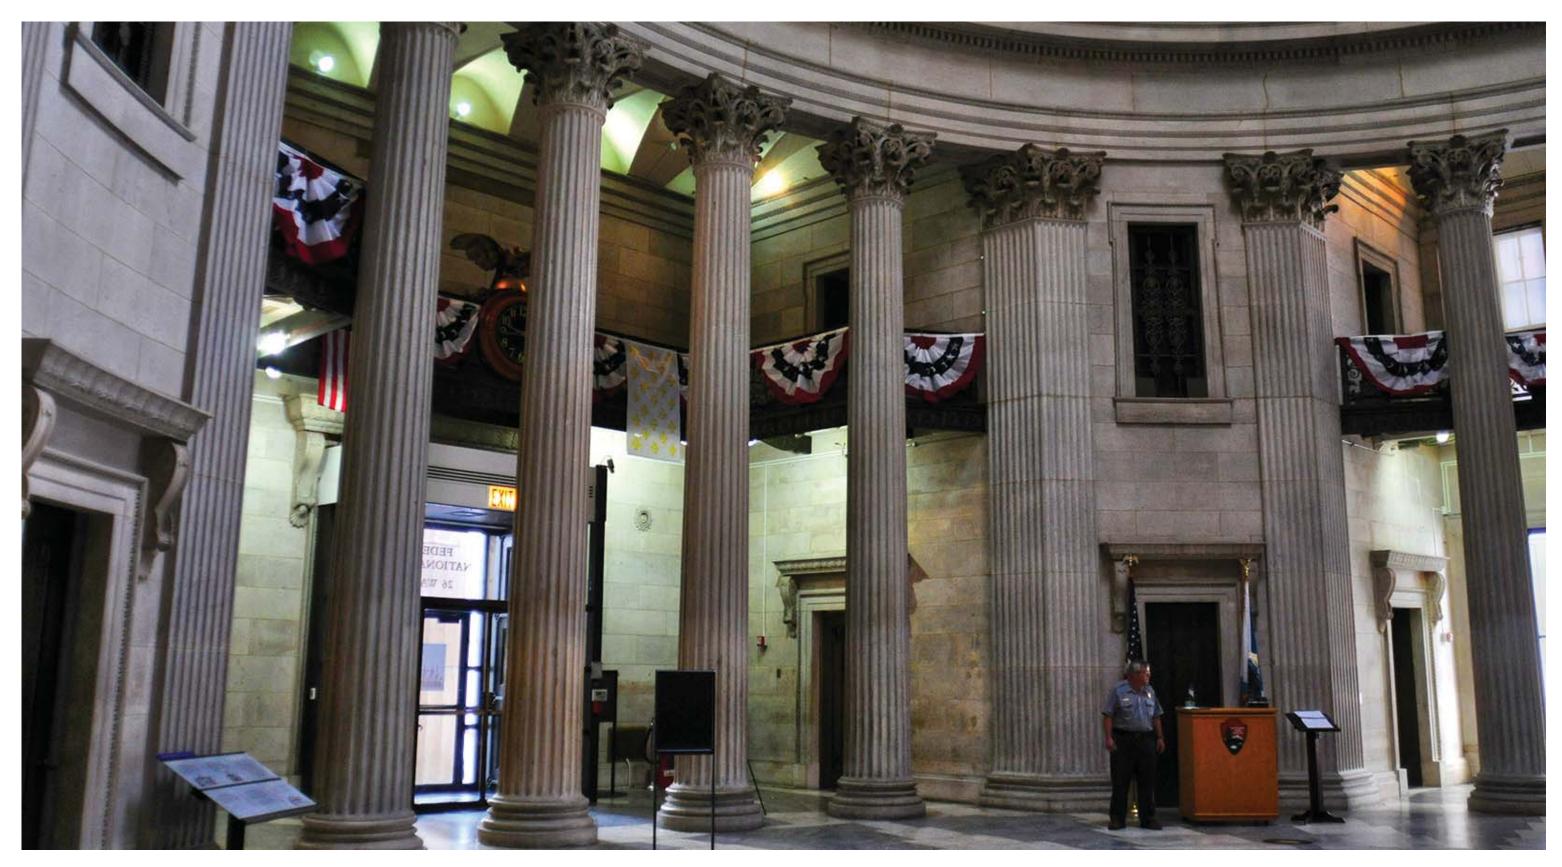

# IMAGES - EXTERIOR

VIEW UP AT ENTRY

EXTERIOR WINDOW FRAME DETAIL

ROTUNDA LOOKING TOWARD ENTRY

ROTUNDA LOOKING TOWARD ENTRY

BASEMENT UNDER ROTUNDA

VIEW DOWN HALLWAY TOWARD BACK ENTRY

STAIRWELL