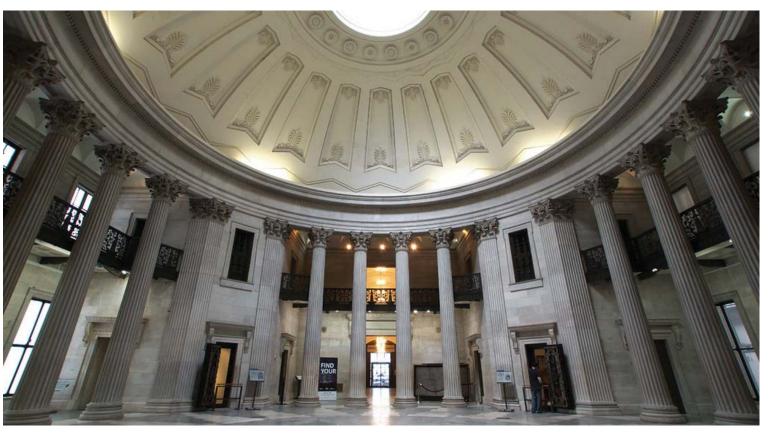

# IMAGES - EXTERIOR

VIEW UP AT ENTRY

EXTERIOR WINDOW FRAME DETAIL

ROTUNDA LOOKING TOWARD ENTRY

ROTUNDA LOOKING TOWARD ENTRY

BASEMENT UNDER ROTUNDA

VIEW DOWN HALLWAY TOWARD BACK ENTRY

STAIRWELL