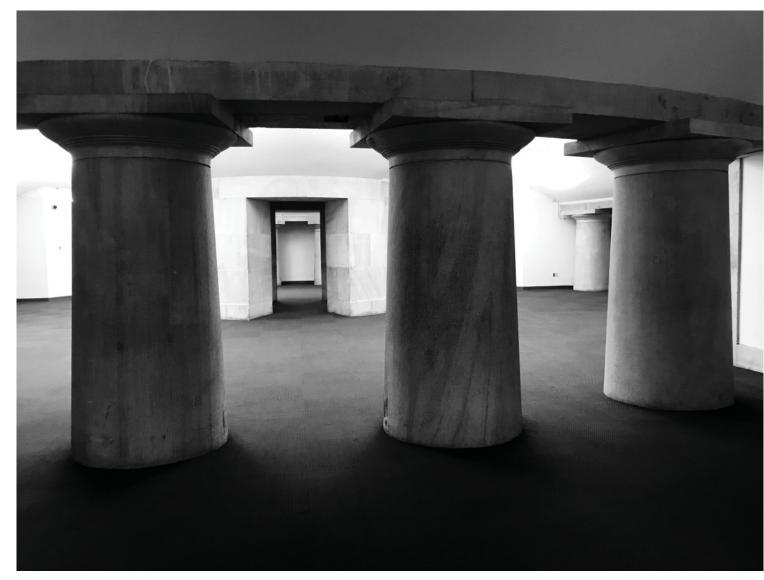

# IMAGES - EXTERIOR

VIEW UP AT ENTRY

EXTERIOR WINDOW FRAME DETAIL

ROTUNDA LOOKING TOWARD ENTRY

ROTUNDA LOOKING TOWARD ENTRY

BASEMENT UNDER ROTUNDA

VIEW DOWN HALLWAY TOWARD BACK ENTRY

STAIRWELL