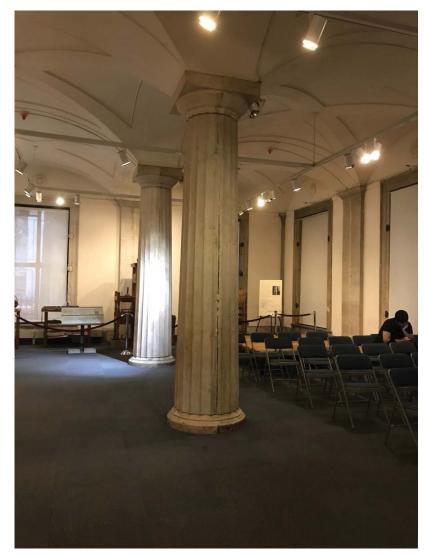

STAIR DETAIL

COLUMN IN GALLERY

ROTUNDA DETAIL

FRONT ELEVATION

REAR ELEVATION

·WEST (NASSAU · STREET) ELEVATION ·

LONGITUDINAL · SECTION THROUGH · CENTER ·