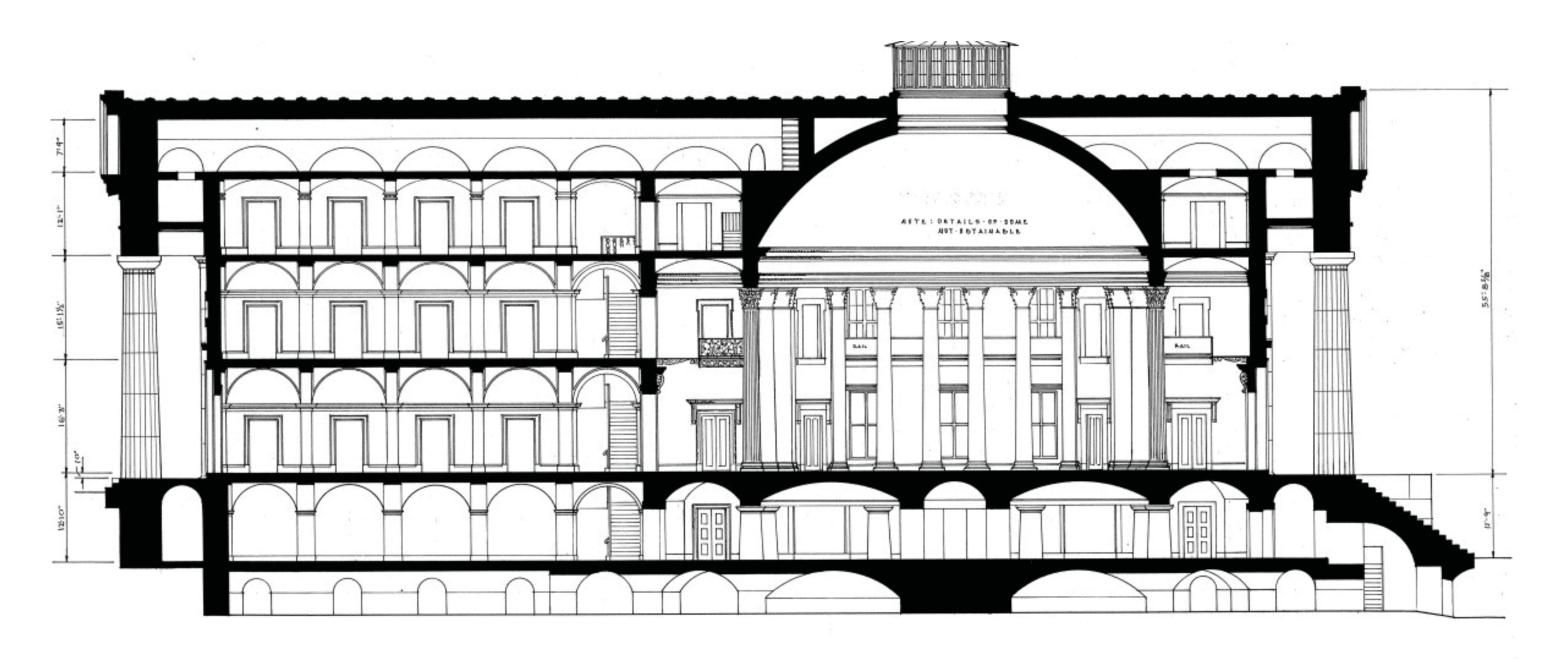

STAIR DETAIL

COLUMN IN GALLERY

ROTUNDA DETAIL

FRONT ELEVATION

REAR ELEVATION

·WEST (NASSAU · STREET) ELEVATION ·

LONGITUDINAL · SECTION THROUGH · CENTER ·