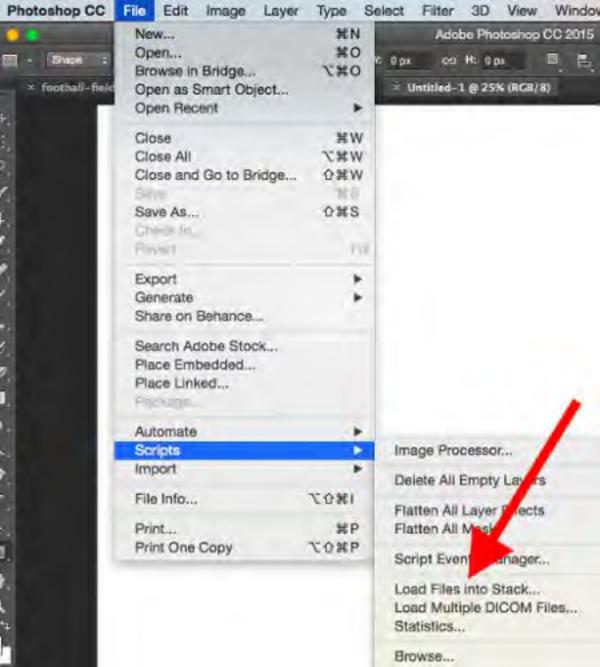

| File Edit Image La    | yer Type S | elect                                   | Filter                                | 3D                                      | View    | Wind       | wob | He   |  |
|-----------------------|------------|-----------------------------------------|---------------------------------------|-----------------------------------------|---------|------------|-----|------|--|
| New                   | ₩N         | VIO. 1 . 2                              |                                       |                                         | _       |            |     |      |  |
| Open                  | <b>#0</b>  | 第O Photoshop CC 2015                    |                                       |                                         |         |            |     |      |  |
| Browse in Bridge      | 730        | B 8                                     | 4 4                                   | 書章                                      | = ==    | <b>b</b> 0 | 4   | 6    |  |
| Open as Smart Object  |            |                                         |                                       |                                         |         |            |     | +    |  |
| Open Recent           | •          |                                         | 000                                   | 000                                     | 000     | 100        |     | ₽5   |  |
| Close                 | ₩W         | 888                                     | 888                                   | 988                                     | 888     |            |     | 1000 |  |
| Close All             | W#Z /      |                                         |                                       | D                                       | 000     | 00         |     | 0:   |  |
| Close and Go to Bridg | e 企業W      |                                         | -                                     |                                         |         | 888        |     | -    |  |
| Save                  | #S         |                                         | 5                                     | 000                                     | 000     | 0.0        |     |      |  |
| Save As               | 1 ₩S       |                                         |                                       | 1505                                    |         |            |     |      |  |
| Check In              |            |                                         |                                       | 00                                      | 000     | 004        |     |      |  |
| Revert                | -          |                                         |                                       | 100                                     | 888     | 888        |     |      |  |
| Export                | <b>•</b>   | Qu                                      | ick Exp                               | port as                                 | PNG     |            |     |      |  |
| Generate              | -          | X                                       | ort As                                | S                                       |         | 1          | 设第  | W    |  |
| Share on Behance      |            | Z.                                      | + Dr                                  | eference                                | 200     |            |     |      |  |
| Search Adobe Stock    |            |                                         |                                       | CICICII                                 | ,65     |            |     |      |  |
| Place Embedded        |            | Sa                                      | ve for \                              | Web (L                                  | egacy). | . 7        | 公器  | S    |  |
| Place Linked          |            | Arr                                     | haanda                                | NA DD                                   | E       |            |     |      |  |
| Package               |            |                                         | Artboards to PDF Layer Comps to Files |                                         |         |            |     |      |  |
|                       |            |                                         |                                       | mps to                                  |         |            |     |      |  |
| Automate              |            | 197.0                                   |                                       | Files                                   |         |            |     |      |  |
| Scripts               |            | 1/9/14/7                                |                                       | kup Ta                                  |         |            |     |      |  |
| Import                |            |                                         |                                       | -                                       |         |            |     |      |  |
| File Info             | 「総合ブ       | Data Sets as Files Paths to Illustrator |                                       |                                         |         |            |     |      |  |
| Didat                 | 98.0       |                                         |                                       | 100000000000000000000000000000000000000 | or      |            |     |      |  |
| Print                 | #P         | Render Video Zoomify                    |                                       |                                         |         |            |     |      |  |
| Print One Copy        | 日報企厂       | 20                                      | omity                                 |                                         |         |            |     |      |  |