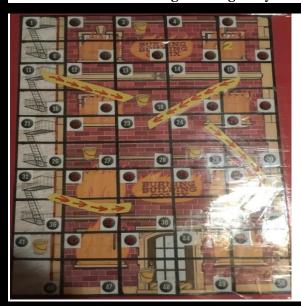

## Dash and Traps!

You are stuck in a burning building can you make it out in time?!

Spin the spinner, descend the streaks, avoid the traps, and make it to safety.

C & G Inc. presents Dash and Traps! In this fast-paced game,

Inspired by Chutes and Ladders we will find out who can make the right spins

and who gets toasted!

## Players will:

- Dash through fire and traps!
- Use the spinner to dictate how many steps they can take through the building.
- Avoid dangerous spots that could take away their turns.