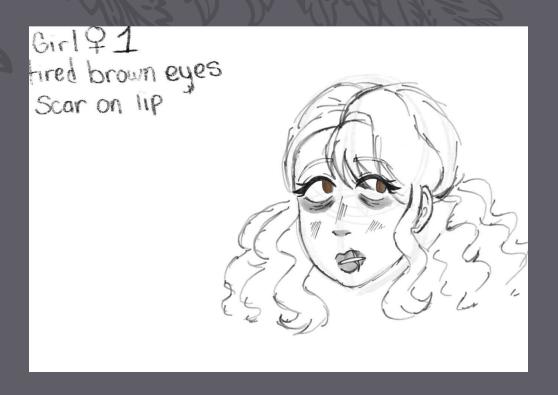

- -Skin color can be anything (except for abnormal colors like green, blue, red, etc.)
- -Main character design can be designed freely -Hairstyle can be anything School Uniform (Universal)
- Everyone where a uniform. Dark blue button up shirt with matching color pants.
- -Character #1: Female brown eyes, scar on lip, and tired looking brown eyes.
- -Character #2: Male with Green eyes, wheelchair bound, and black hair.
- -Character #3: Male with green eyes, black hair and brothers with Character #2, so they look similar.
- Character #4: Female with Blue eyes, dark blue hair, and always carrying a purple bag.

## -Character #1: Female brown eyes, scar on lip, and tired looking brown eyes

Character #2: Male with Green eyes, wheelchair bound, and black hair.

Character #3: Male with green eyes, black hair and brothers with Character #2, so they look similar.