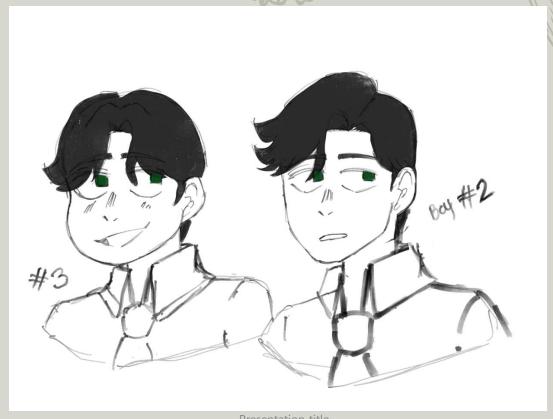

- -Skin color can be anything (except for abnormal colors like green, blue, red, etc.)
- -Main character design can be designed freely -Hairstyle can be anything School Uniform (Universal)
- Everyone where a uniform. Dark blue button up shirt with matching color pants.
- -Character #1: Female brown eyes, scar on lip, and tired looking brown eyes.
- -Character #2: Male with Green eyes, wheelchair bound, and black hair.
- -Character #3: Male with green eyes, black hair and brothers with Character #2, so they look similar.
- Character #4: Female with Blue eyes, dark blue hair, and always carrying a purple bag.

## -Character #1: Female brown eyes, scar on lip, and tired looking brown eyes

Character #2: Male with Green eyes, wheelchair bound, and black hair.

Character #3: Male with green eyes, black hair and brothers with Character #2, so they look similar.