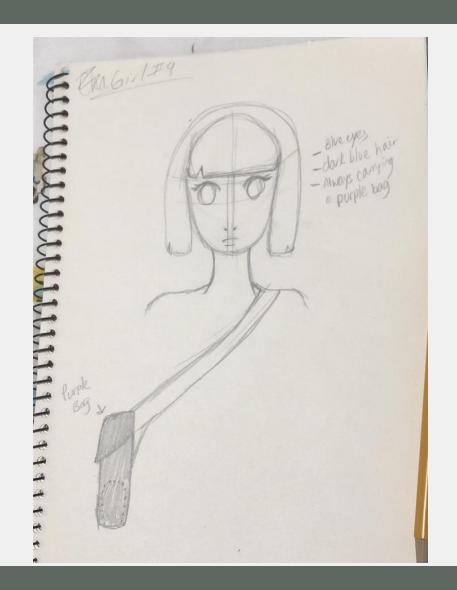

- -Skin color can be anything (except for abnormal colors like green, blue, red, etc.)
- -Main character design can be designed freely -Hairstyle can be anything School Uniform (Universal)
- Everyone where a uniform. Dark blue button up shirt with matching color pants.
- -Character #1: Female brown eyes, scar on lip, and tired looking brown eyes.
- -Character #2: Male with Green eyes, wheelchair bound, and black hair.
- -Character #3: Male with green eyes, black hair and brothers with Character #2, so they look similar.
- Character #4: Female with Blue eyes, dark blue hair, and always carrying a purple bag.

- Character #4: Female with Blue eyes, dark blue hair, and always carrying a purple bag.

Cont.