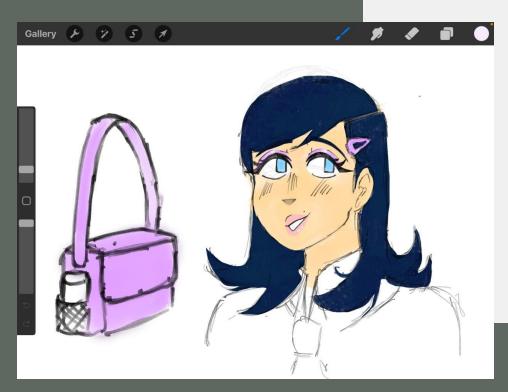

- -Skin color can be anything (except for abnormal colors like green, blue, red, etc.)
- -Main character design can be designed freely -Hairstyle can be anything School Uniform (Universal)
- Everyone where a uniform. Dark blue button up shirt with matching color pants.
- -Character #1: Female brown eyes, scar on lip, and tired looking brown eyes.
- -Character #2: Male with Green eyes, wheelchair bound, and black hair.
- -Character #3: Male with green eyes, black hair and brothers with Character #2, so they look similar.
- Character #4: Female with Blue eyes, dark blue hair, and always carrying a purple bag.

- Character #4: Female with Blue eyes, dark blue hair, and always carrying a purple bag.

Cont.