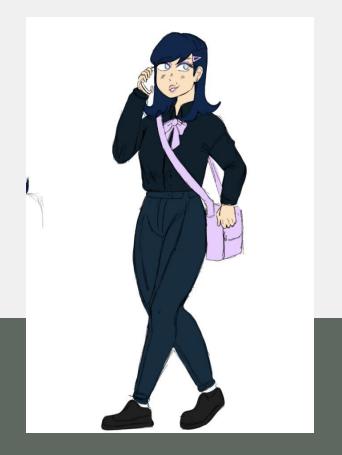

- -Skin color can be anything (except for abnormal colors like green, blue, red, etc.)
- -Main character design can be designed freely -Hairstyle can be anything School Uniform (Universal)
- Everyone where a uniform. Dark blue button up shirt with matching color pants.
- -Character #1: Female brown eyes, scar on lip, and tired looking brown eyes.
- -Character #2: Male with Green eyes, wheelchair bound, and black hair.
- -Character #3: Male with green eyes, black hair and brothers with Character #2, so they look similar.
- Character #4: Female with Blue eyes, dark blue hair, and always carrying a purple bag.

- Character #4: Female with Blue eyes, dark blue hair, and always carrying a purple bag.

Cont.