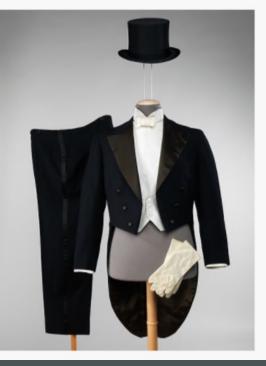

## AMERICA'S LONGEST OPERATING APPAREL BRAND

Brooks Brothers: Evening suit: 1912: Cotton and Silk 1978.477.24a–c Brooks Brothers: Evening suit: 1920: Wool, Silk, and Cotton: C.I.50.42.5a–c Brooks Brothers: Evening suit: 1933: Wool, Silk, Cotton, and Leather: 2009.300.925a–m Brooks Brothers: Evening suit: 1947: Wool, Cotton, Leather, and Silk: 2009.300.1019a–m

#### EVOLUTION OF THE EVENING SUIT