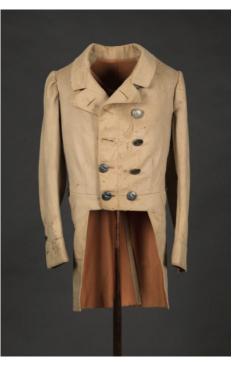

# **BROOKS BROTHERS**

Then, Now, Forever Carlos Contreras ARTH 1204-OL29

Brook Brothers: Livery Coat: 1857-1865: Wool with silver buttons: The Historic New Orleans Collection: 2013.0115.1

Brooks Brothers: Great Coat: 1857-1865: Wool with silver buttons: The Historic New Orleans Collection: 2013.0138