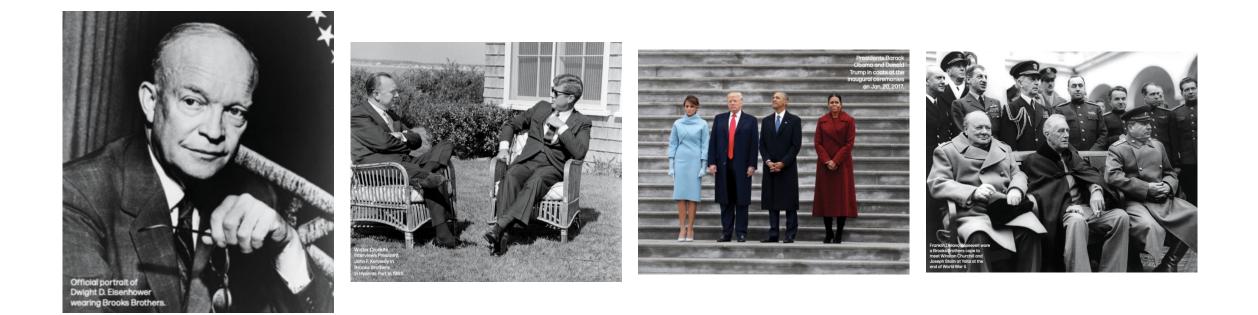

### WELL-KNOWN FIGURES

Brooks Brothers: Suit: 1955: Wool and Linen: 2009.300.875a–d

Pierre Cardin: Suit: 1971: Wool: 1997.425.2a, b

#### COMPARISON

Bibliography Gallagher, B. (2018). America's suit maker: A history of Brooks Brothers | Grailed.

Hughes, A. (2018). Seeing Stars: Brooks Brothers: THE BRAND HAS DRESSED PROMINENT FIGURES RANGING FROM ABRAHAM LINCOLN TO ANDY WARHOL. HERE, A ROUNDUP OF WELL-KNOWN CLIENTS. WWD: Women's Wear Daily, 28–31.