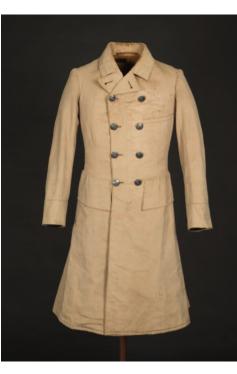

# **BROOKS BROTHERS**

Then, Now, Forever Carlos Contreras ARTH 1204-OL29

Brook Brothers: Livery Coat: 1857-1865: Wool with silver buttons: The Historic New Orleans Collection: 2013.0115.1

Brooks Brothers: Great Coat: 1857-1865: Wool with silver buttons: The Historic New Orleans Collection: 2013.0138