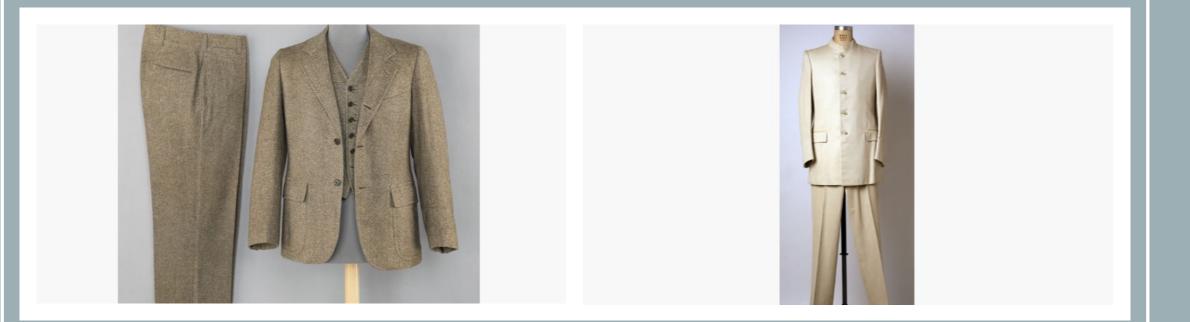

### WELL-KNOWN FIGURES

Brooks Brothers: Suit: 1955: Wool and Linen: 2009.300.875a–d

Pierre Cardin: Suit: 1971: Wool: 1997.425.2a, b