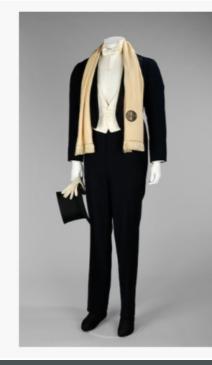

## AMERICA'S LONGEST OPERATING APPAREL BRAND

Brooks Brothers: Evening suit: 1912: Cotton and Silk 1978.477.24a–c Brooks Brothers: Evening suit: 1920: Wool, Silk, and Cotton: C.I.50.42.5a–c Brooks Brothers: Evening suit: 1933: Wool, Silk, Cotton, and Leather: 2009.300.925a–m Brooks Brothers: Evening suit: 1947: Wool, Cotton, Leather, and Silk: 2009.300.1019a–m

#### EVOLUTION OF THE EVENING SUIT