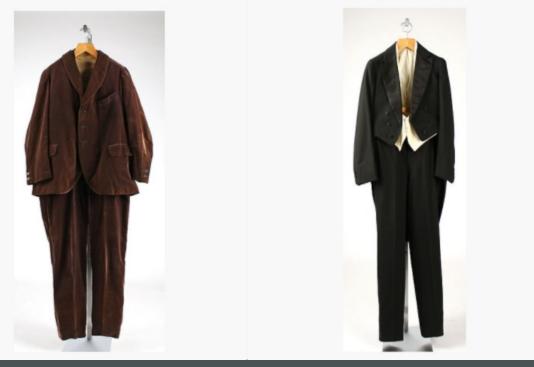

## AMERICA'S LONGEST OPERATING APPAREL BRAND

Brooks Brothers: Evening suit: 1912: Cotton and Silk 1978.477.24a–c Brooks Brothers: Evening suit: 1920: Wool, Silk, and Cotton: C.I.50.42.5a–c Brooks Brothers: Evening suit: 1933: Wool, Silk, Cotton, and Leather: 2009.300.925a–m Brooks Brothers: Evening suit: 1947: Wool, Cotton, Leather, and Silk: 2009.300.1019a–m

#### EVOLUTION OF THE EVENING SUIT