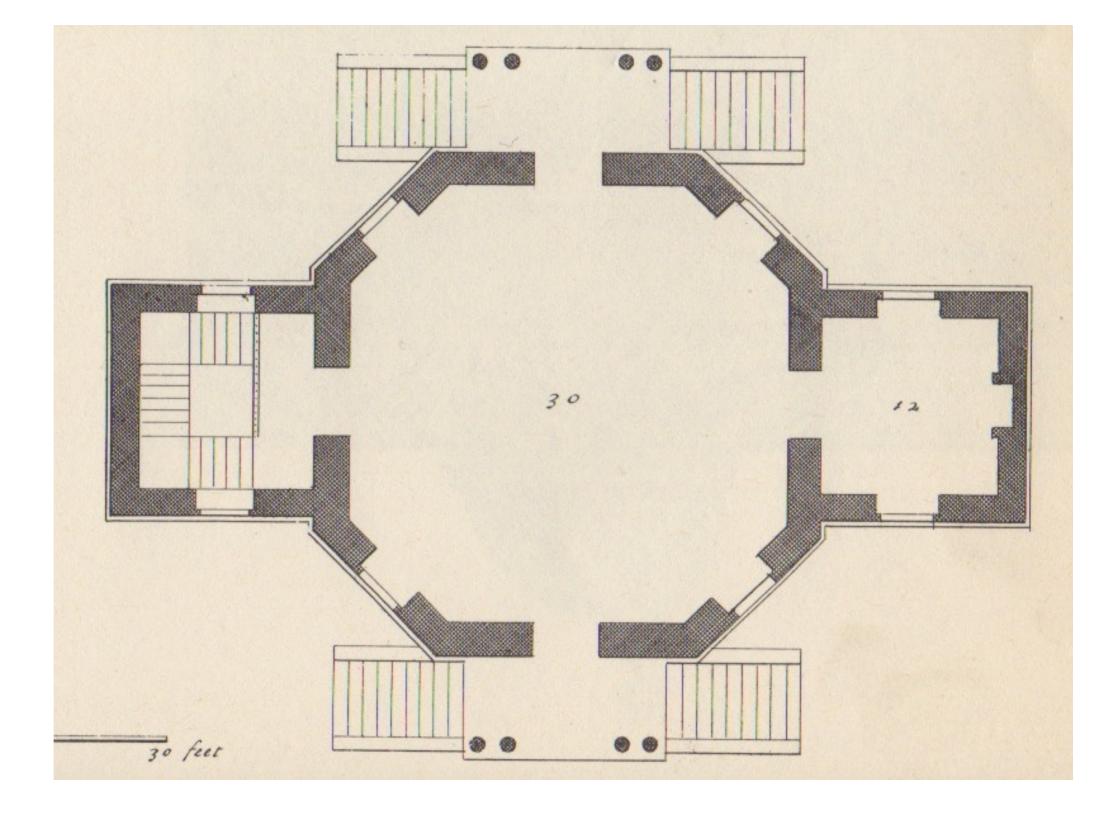

lan, Section, Elev



Building ID:

Drawing Type:

Building Type:

Label Architectural Elements (Column, Stair, Window, Door..) Label Matching Elements in Plan, Section, Elev



Building ID:

Drawing Type:

Building Type:

Label Architectural Elements (Column, Stair, Window, Door..) Label Matching Elements in Plan, Section, Elev



Building ID:

Drawing Type:

Building Type:

Label Architectural Elements (Column, Stair, Window, Door..) Label Matching Elements in Plan, Section, Elev



Building ID:

Drawing Type:

Building Type:

Label Architectural Elements (Column, Stair, Window, Door..) Label Matching Elements in Plan, Section, Elev



Building ID:

Drawing Type:

Building Type:

Label Architectural Elements (Column, Stair, Window, Door..) Label Matching Elements in Plan, Section, Elev



Building ID:

Drawing Type:

Building Type:

Label Architectural Elements (Column, Stair, Window, Door..) Label Matching Elements in Plan, Section, Elev



Building ID:

Drawing Type:

Building Type:

Label Architectural Elements (Column, Stair, Window, Door..) Label Matching Elements in Plan, Section, Elev