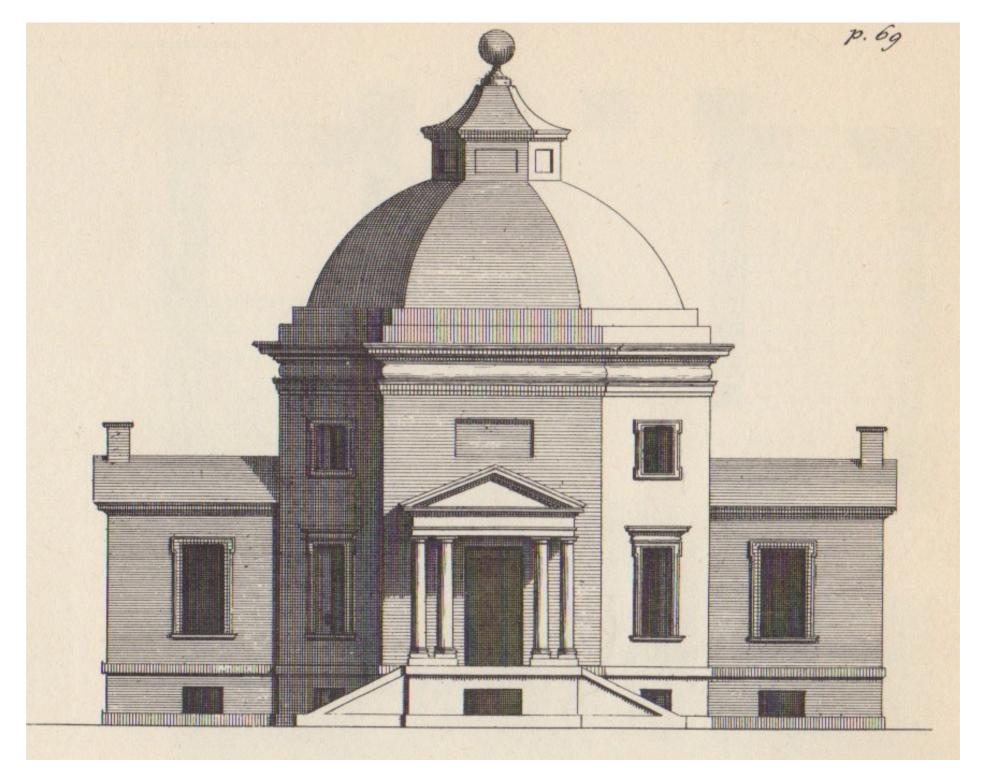

Building ID:

Drawing Type:

Building Type:

Label Architectural Elements (Column, Stair, Window, Door..) Label Matching Elements in Plan, Section, Elev



Building ID:

Drawing Type:

Building Type:

Label Architectural Elements (Column, Stair, Window, Door..) Label Matching Elements in Plan, Section, Elev



Building ID:

Drawing Type:

Building Type:

Label Architectural Elements (Column, Stair, Window, Door..) Label Matching Elements in Plan, Section, Elev



Building ID:

Drawing Type:

Building Type:

Label Architectural Elements (Column, Stair, Window, Door..) Label Matching Elements in Plan, Section, Elev



Building ID:

Drawing Type:

Building Type:

Label Architectural Elements (Column, Stair, Window, Door..) Label Matching Elements in Plan, Section, Elev



Building ID:

Drawing Type:

Building Type:

Label Architectural Elements (Column, Stair, Window, Door..) Label Matching Elements in Plan, Section, Elev



Building ID:

Draw