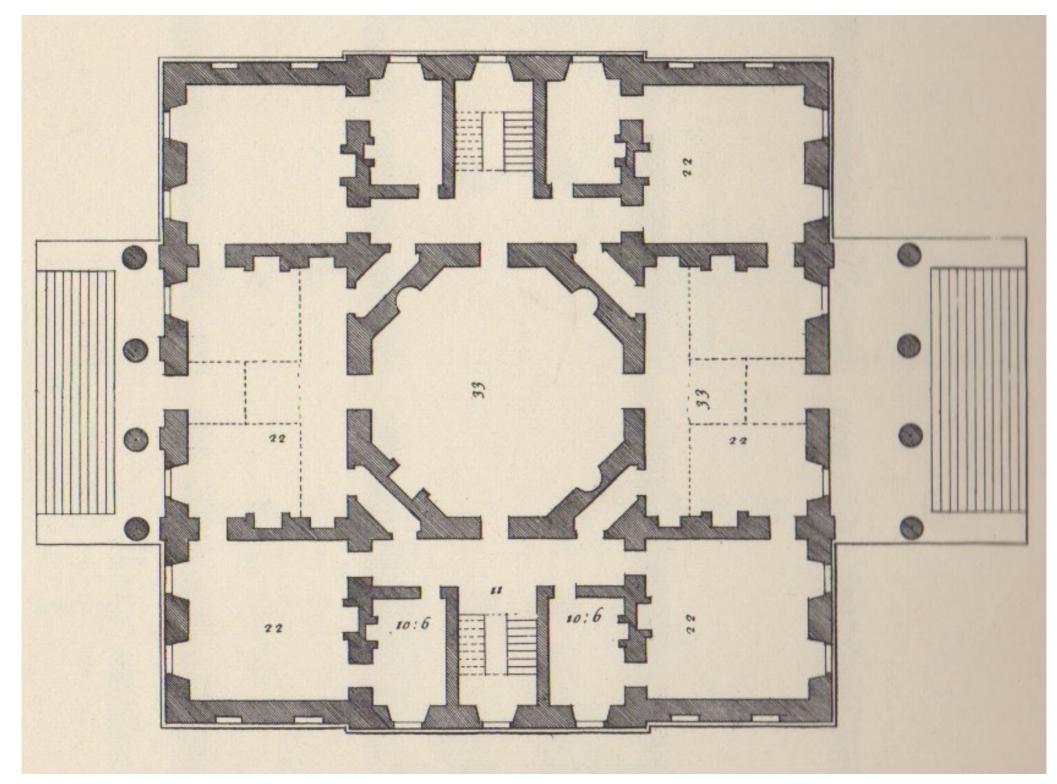

Building ID:

Drawing Type:

Building Type:

Label Architectural Elements (Column, Stair, Window, Door..) Label Matching Elements in Plan, Section, Elev



Building ID:

Drawing Type:

Building Type:

Label Architectural Elements (Column, Stair, Window, Door..) Label Matching Elements in Plan, Section, Elev



Building ID:

Drawing Type:

Building Type:

Label Architectural Elements (Column, Stair, Window, Door..) Label Matching Elements in Plan, Section, Elev



Building ID:

Drawing Type:

Building Type:

Label Architectural Elements (Column, Stair, Window, Door..) Label Matching Elements in Plan, Section, Elev



Building ID:

Drawing Type:

Building Type:

Label Architectural Elements (Column, Stair, Window, Door..) Label Matching Elements in Plan, Section, Elev



Building ID:

Drawing Type:

Building Type:

Label Architectural Elements (Column, Stair, Window, Door..) Label Matching Elements in Plan, Section, Elev



Building ID:

Drawing Type:

Building Type:

Label Architectural Elements (Column, Stair, Window, Door..) Label Matching Elements in Plan, Section, Elev



Building ID:

Drawing Type:

Building Type:

Label Architectural Elements (Column, Stair, Window, Door..) Label Matching Elements in Plan, Section, Elev