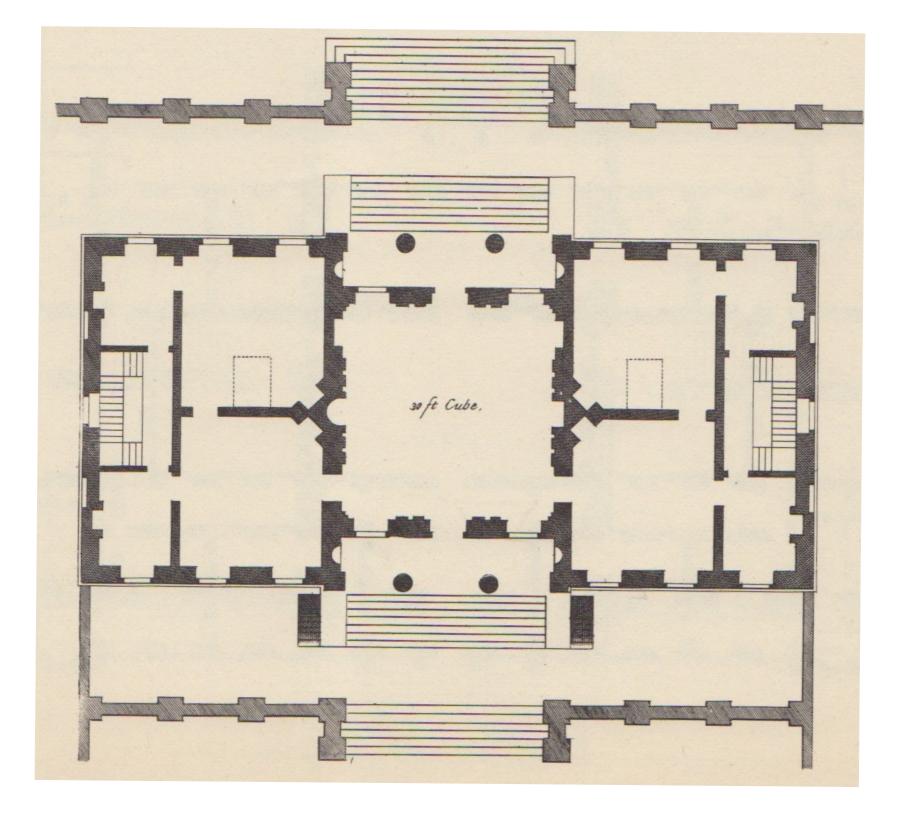

lan, Section, Elev



Building ID:

Drawing Type:

Building Type:

Label Architectural Elements (Column, Stair, Window, Door..) Label Matching Elements in Plan, Section, Elev



Building ID:

Drawing Type:

Building Type:

Label Architectural Elements (Column, Stair, Window, Door..) Label Matching Elements in Plan, Section, Elev



Building ID:

Drawing Type:

Building Type:

Label Architectural Elements (Column, Stair, Window, Door..) Label Matching Elements in Plan, Section, Elev



Building ID:

Drawing Type:

Building Type:

Label Architectural Elements (Column, Stair, Window, Door..) Label Matching Elements in Plan, Section, Elev



Building ID:

Drawing Type:

Building Type:

Label Architectural Elements (Column, Stair, Window, Door..) Label Matching Elements in Plan, Section, Elev



Building ID:

Drawing Type:

Building Type:

Label Architectural Elements (Column, Stair, Window, Door..) Label Matching Elements in Plan, Section, Elev