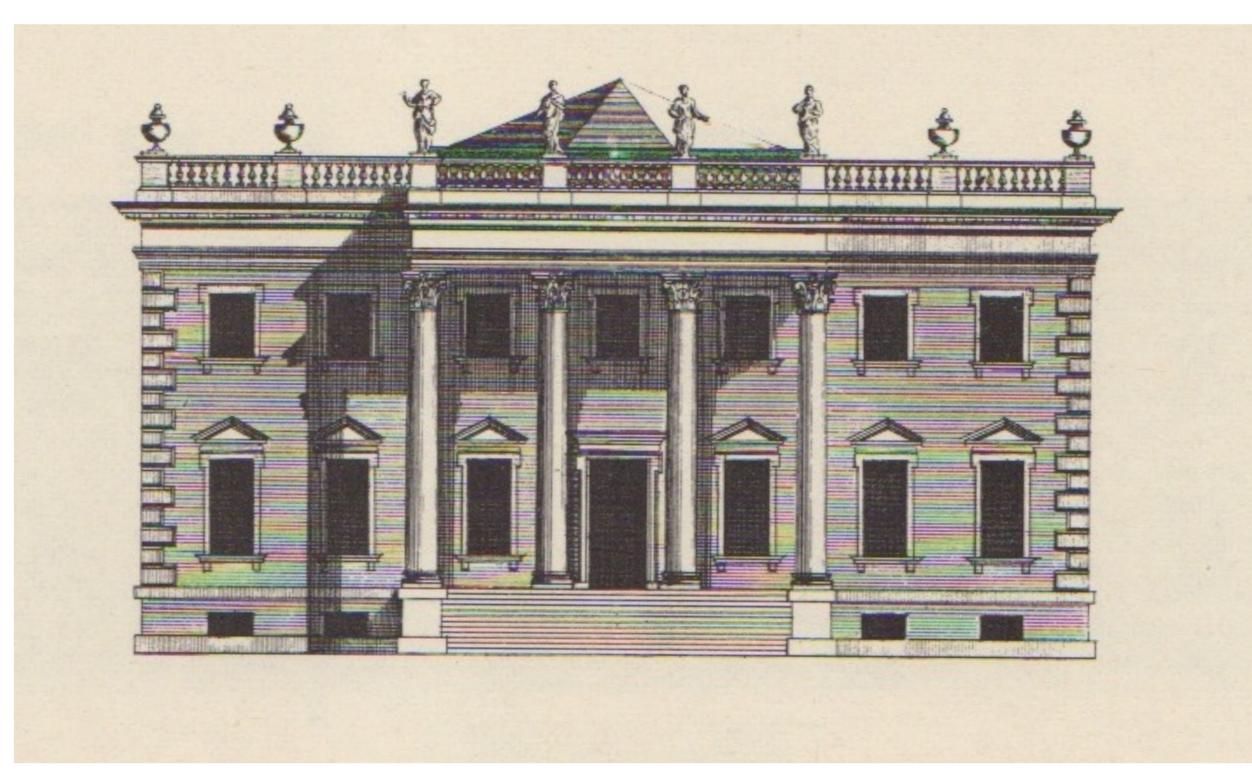

Building ID:

Drawing Type:

Building Type:

Label Architectural Elements (Column, Stair, Window, Door..) Label Matching Elements in Plan, Section, Elev



Building ID:

Drawing Type:

Building Type:

Label Architectural Elements (Column, Stair, Window, Door..) Label Matching Elements in Plan, Section, Elev



Building ID:

Drawing Type:

Building Type:

Label Architectural Elements (Column, Stair, Window, Door..) Label Matching Elements in Plan, Section, Elev



Building ID:

Drawing Type:

Building Type:

Label Architectural Elements (Column, Stair, Window, Door..) Label Matching Elements in Plan, Section, Elev



Building ID:

Drawing Type:

Building Type:

Label Architectural Elements (Column, Stair, Window, Door..) Label Matching Elements in Plan, Section, Elev



Building ID:

Drawing Type:

Building Type:

Label Architectural Elements (Column, Stair, Window, Door..) Label Matching Elements in Plan, Section, Elev



Building ID:

Drawing Type:

Building Type:

Label Architectural Elements (Column, Stair, Window, Door..) Label Matching Elements in Plan, Section, Elev



Building ID:

Drawing Type:

Building Type:

Label Architectural Elements (Column, Stair, Window, Door..) Label Matching Elements in Plan, Section, Elev