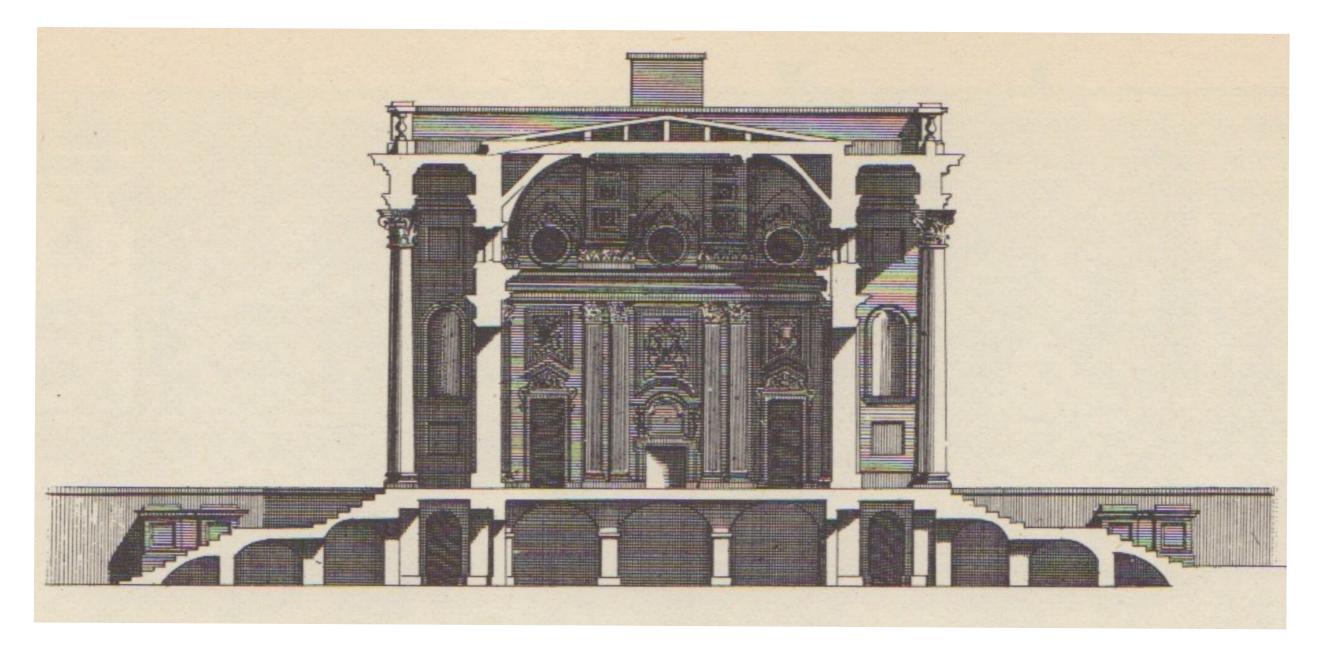

Building ID:

Drawing Type:

Building Type:

Label Architectural Elements (Column, Stair, Window, Door..) Label Matching Elements in Plan, Section, Elev



Building ID:

Drawing Type:

Building Type:

Label Architectural Elements (Column, Stair, Window, Door..) Label Matching Elements in Plan, Section, Elev



Building ID:

Drawing Type:

Building Type:

Label Architectural Elements (Column, Stair, Window, Door..) Label Matching Elements in Plan, Section, Elev



Building ID:

Drawing Type:

Building Type:

Label Architectural Elements (Column, Stair, Window, Door..) Label Matching Elements in Plan, Section, Elev



Building ID:

Drawing Type:

Building Type:

Label Architectural Elements (Column, Stair, Window, Door..) Label Matching Elements in Plan, Section, Elev



Building ID:

Drawing Type:

Building Type:

Label Architectural Elements (Column, Stair, Window, Door..) Label Matching Elements in Plan, Section, Elev



Building ID:

Drawing Type:

Building Type:

Label Architectural Elements (Column, Stair, Window, Door..) Label Matching Elements in Plan, Section, Elev



Building ID:

Draw