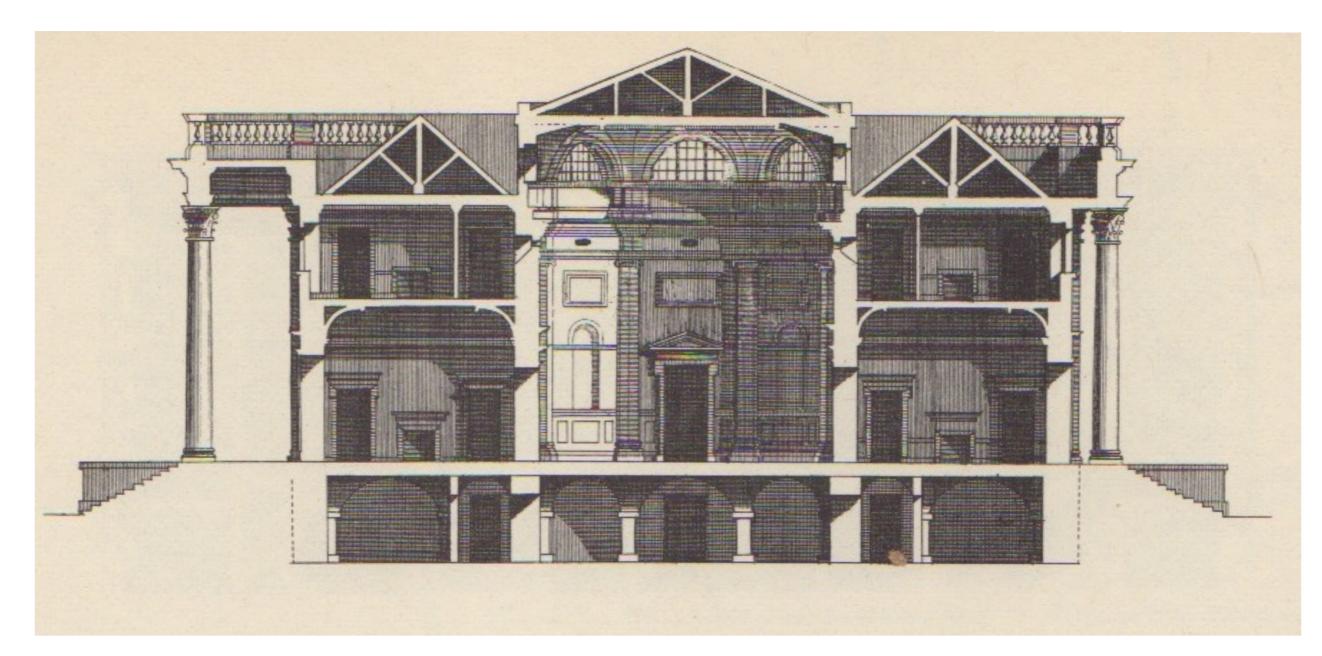

Building ID:

Drawing Type:

Building Type:

Label Architectural Elements (Column, Stair, Window, Door..) Label Matching Elements in Plan, Section, Elev



Building ID:

Drawing Type:

Building Type:

Label Architectural Elements (Column, Stair, Window, Door..) Label Matching Elements in Plan, Section, Elev



Building ID:

Drawing Type:

Building Type:

Label Architectural Elements (Column, Stair, Window, Door..) Label Matching Elements in Plan, Section, Elev



Building ID:

Drawing Type:

Building Type:

Label Architectural Elements (Column, Stair, Window, Door..) Label Matching Elements in Plan, Section, Elev



Building ID:

Drawing Type:

Building Type:

Label Architectural Elements (Column, Stair, Window, Door..) Label Matching Elements in Plan, Section, Elev



Building ID:

Drawing Type:

Building Type:

Label Architectural Elements (Column, Stair, Window, Door..) Label Matching Elements in Plan, Section, Elev



Building ID:

Drawing Type:

Building Type:

Label Architectural Elements (Column, Stair, Window, Door..) Label Matching Elements in Plan, Section, Elev



Building ID:

Drawing Type:

Building Type:

Label Architectural Elements (Column, Stair, Window, Door..) Label Matching Elements in Plan, Section, Elev