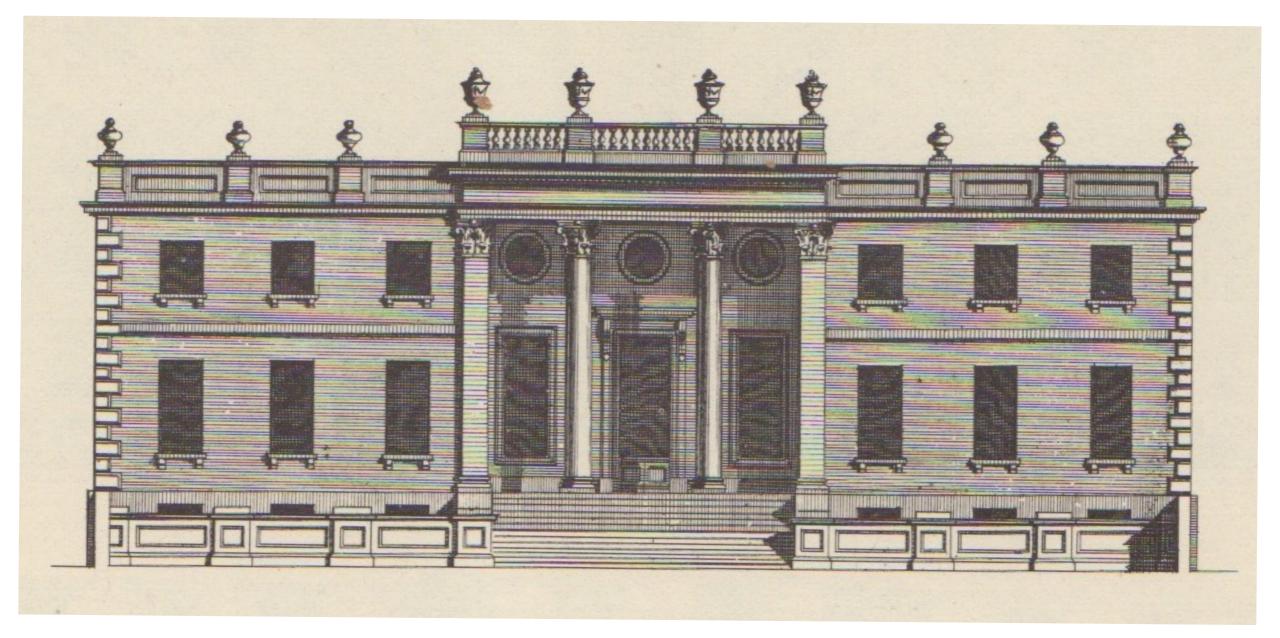

Building ID:

Drawing Type:

Building Type:

Label Architectural Elements (Column, Stair, Window, Door..) Label Matching Elements in Plan, Section, Elev



Building ID:

Drawing Type:

Building Type:

Label Architectural Elements (Column, Stair, Window, Door..) Label Matching Elements in Plan, Section, Elev



Building ID:

Drawing Type:

Building Type:

Label Architectural Elements (Column, Stair, Window, Door..) Label Matching Elements in Plan, Section, Elev



Building ID:

Drawing Type:

Building Type:

Label Architectural Elements (Column, Stair, Window, Door..) Label Matching Elements in Plan, Section, Elev



Building ID:

Drawing Type:

Building Type:

Label Architectural Elements (Column, Stair, Window, Door..) Label Matching Elements in Plan, Section, Elev



Building ID:

Draw