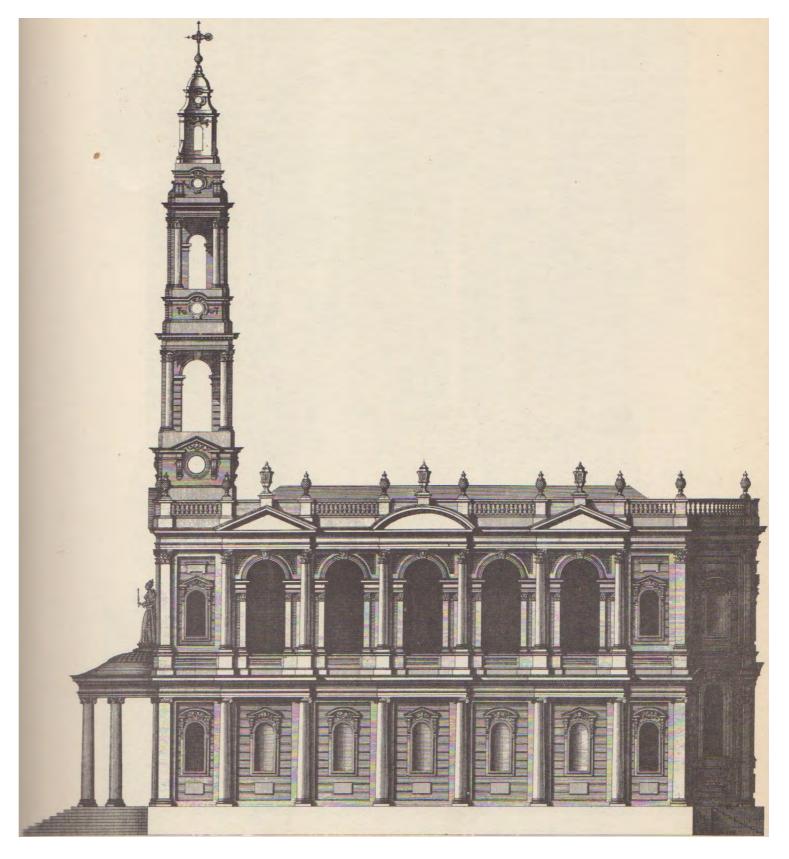

lan, Section, Elev



Building ID:

Drawing Type:

Building Type:

Label Architectural Elements (Column, Stair, Window, Door..) Label Matching Elements in Plan, Section, Elev



Building ID:

Drawing Type:

Building Type:

Label Architectural Elements (Column, Stair, Window, Door..) Label Matching Elements in Plan, Section, Elev



Building ID:

Drawing Type:

Building Type:

Label Architectural Elements (Column, Stair, Window, Door..) Label Matching Elements in Plan, Section, Elev



Building ID:

Drawing Type:

Building Type:

Label Architectural Elements (Column, Stair, Window, Door..) Label Matching Elements in Plan, Section, Elev



Building ID:

Drawing Type:

Building Type:

Label Architectural Elements (Column, Stair, Window, Door..) Label Matching Elements in Plan, Section, Elev



Building ID:

Drawing Type:

Building Type:

Label Architectural Elements (Column, Stair, Window, Door..) Label Matching Elements in Plan, Section, Elev