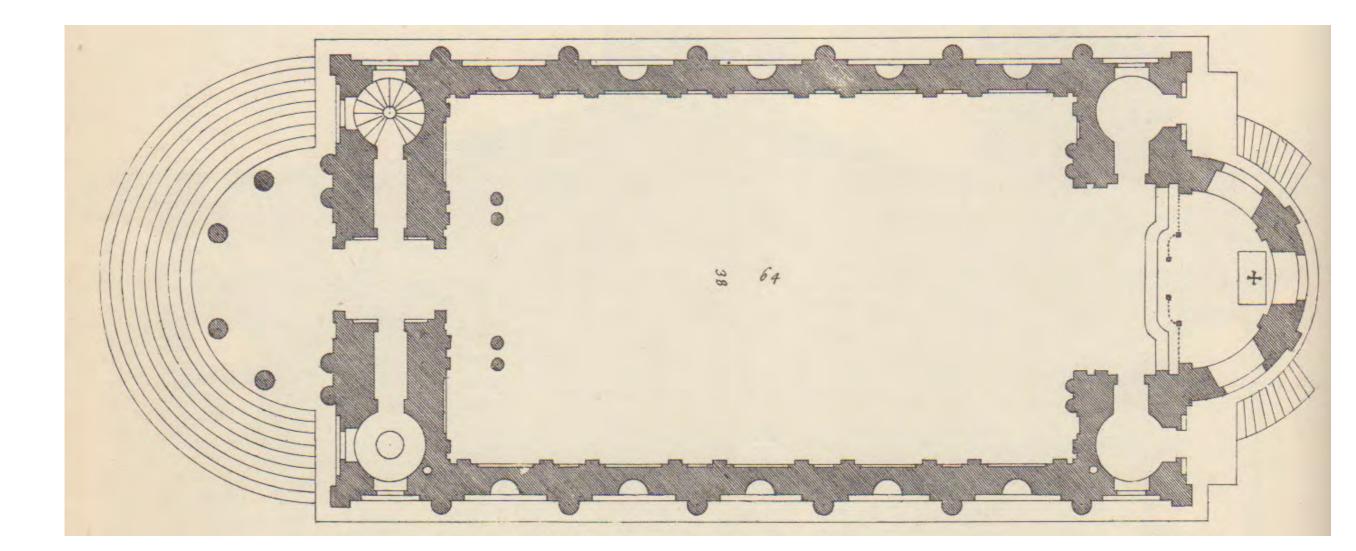

lan, Section, Elev



Building ID:

Drawing Type:

Building Type:

Label Architectural Elements (Column, Stair, Window, Door..) Label Matching Elements in Plan, Section, Elev



Building ID:

Drawing Type:

Building Type:

Label Architectural Elements (Column, Stair, Window, Door..) Label Matching Elements in Plan, Section, Elev



Building ID:

Drawing Type:

Building Type:

Label Architectural Elements (Column, Stair, Window, Door..) Label Matching Elements in Plan, Section, Elev



Building ID:

Drawing Type:

Building Type:

Label Architectural Elements (Column, Stair, Window, Door..) Label Matching Elements in Plan, Section, Elev



Building ID:

Drawing Type:

Building Type:

Label Architectural Elements (Column, Stair, Window, Door..) Label Matching Elements in Plan, Section, Elev



Building ID:

Drawing Type:

Building Type:

Label Architectural Elements (Column, Stair, Window, Door..) Label Matching Elements in Plan, Section, Elev



Building ID:

Drawing Type:

Building Type:

Label Architectural Elements (Column, Stair, Window, Door..) Label Matching Elements in Plan, Section, Elev



Building ID:

Drawing Type:

Building Type:

Label Architectural Elements (Column, Stair, Window, Door..) Label Matching Elements in Plan, Section, Elev



Building ID:

Drawing Type:

Building Type:

Label Architectural Elements (Column, Stair, Window, Door..) Label Matching Elements in Plan, Section, Elev



Building ID:

Drawing Type:

Building Type:

Label Architectural Elements (Column, Stair, Window, Door..) Label Matching Elements in Plan, Section, Elev