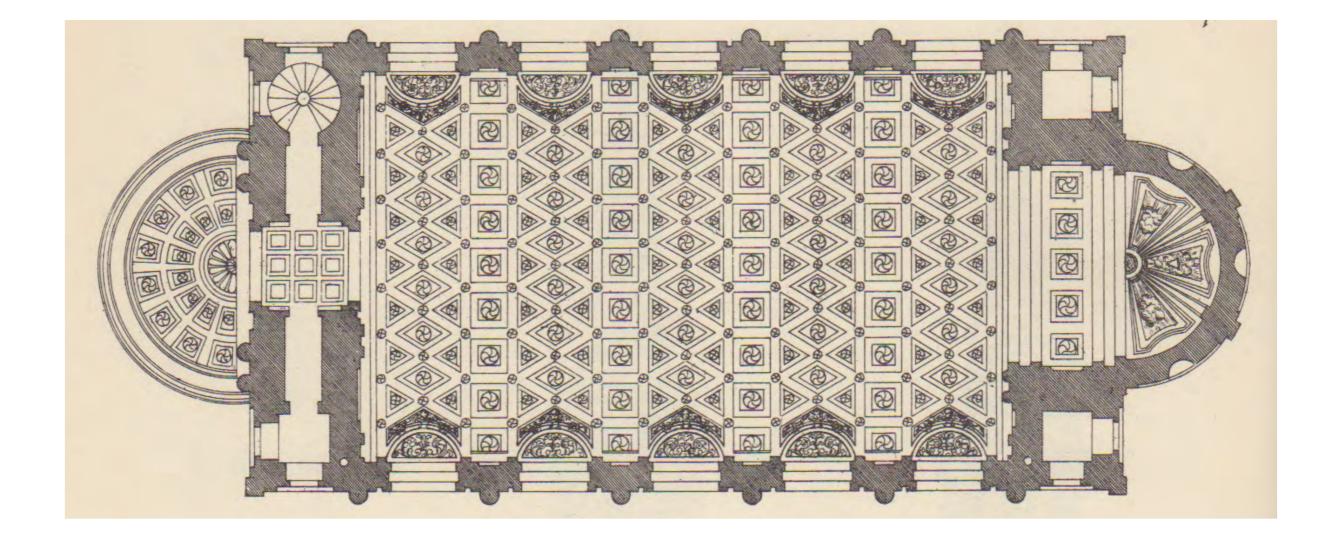

Building ID:

Drawing Type:

Building Type:

Label Architectural Elements (Column, Stair, Window, Door..) Label Matching Elements in Plan, Section, Elev

Building ID:

Drawing Type:

Building Type:

Label Architectural Elements (Column, Stair, Window, Door..) Label Matching Elements in Plan, Section, Elev