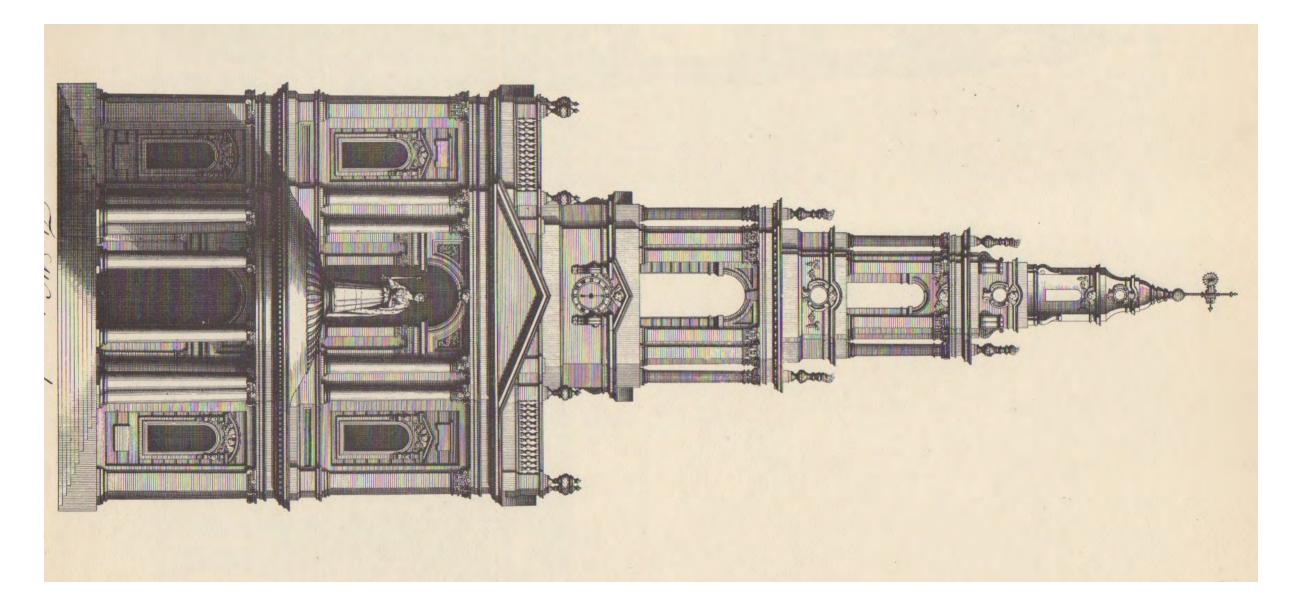

Building ID:

Drawing Type:

Building Type:

Label Architectural Elements (Column, Stair, Window, Door..) Label Matching Elements in Plan, Section, Elev

Building ID:

Drawing Type:

Building Type:

Label Architectural Elements (Column, Stair, Window, Door..) Label Matching Elements in Plan, Section, Elev