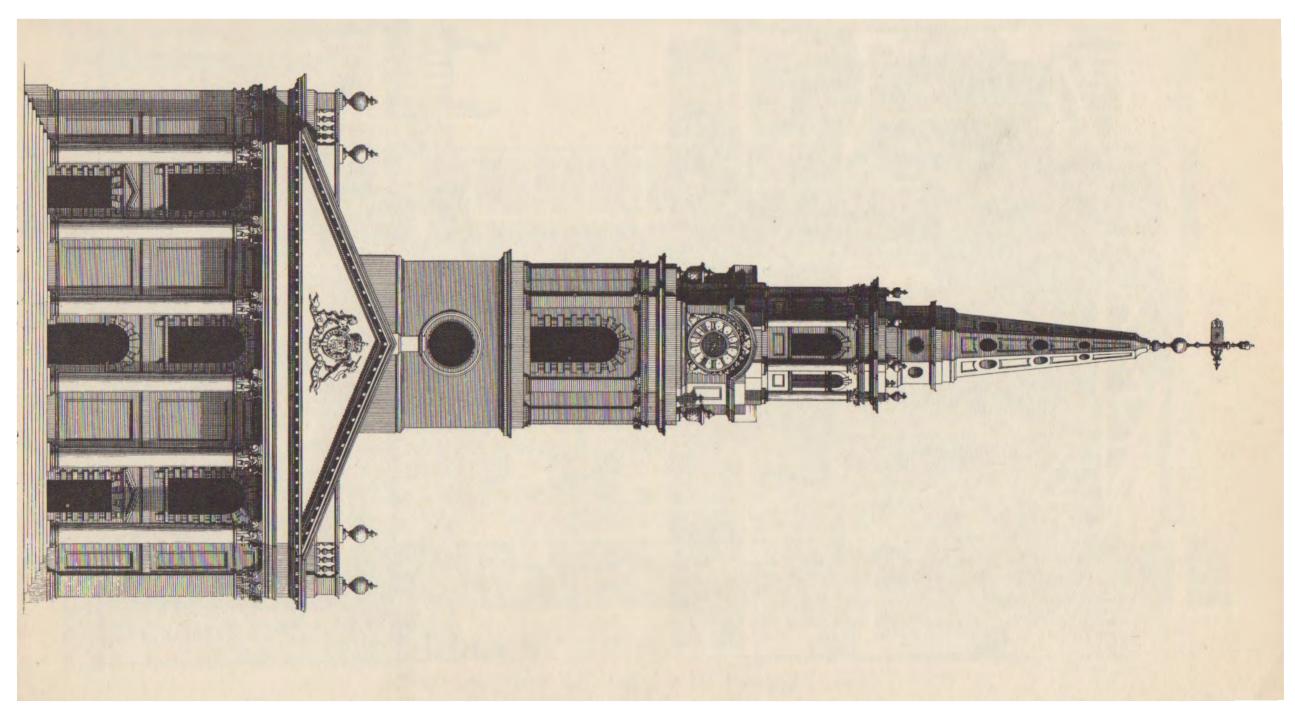

Building ID:

Drawing Type:

Building Type:

Label Architectural Elements (Column, Stair, Window, Door..) Label Matching Elements in Plan, Section, Elev

Building ID:

Drawing Type:

Building Type:

Label Architectural Elements (Column, Stair, Window, Door..) Label Matching Elements in Plan, Section, Elev