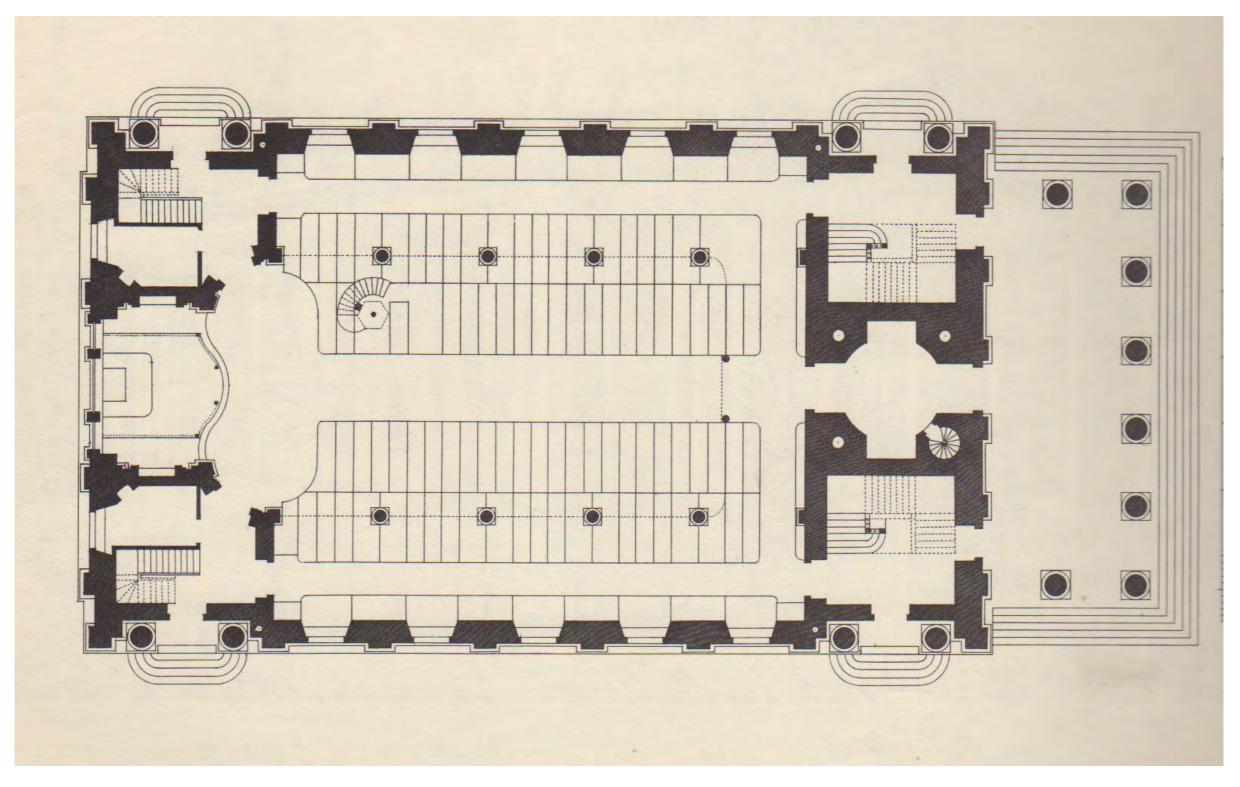

Building ID:

Drawing Type:

Building Type:

Label Architectural Elements (Column, Stair, Window, Door..) Label Matching Elements in Plan, Section, Elev

Building ID:

Drawing Type:

Building Type:

Label Architectural Elements (Column, Stair, Window, Door..) Label Matching Elements in Plan, Section, Elev