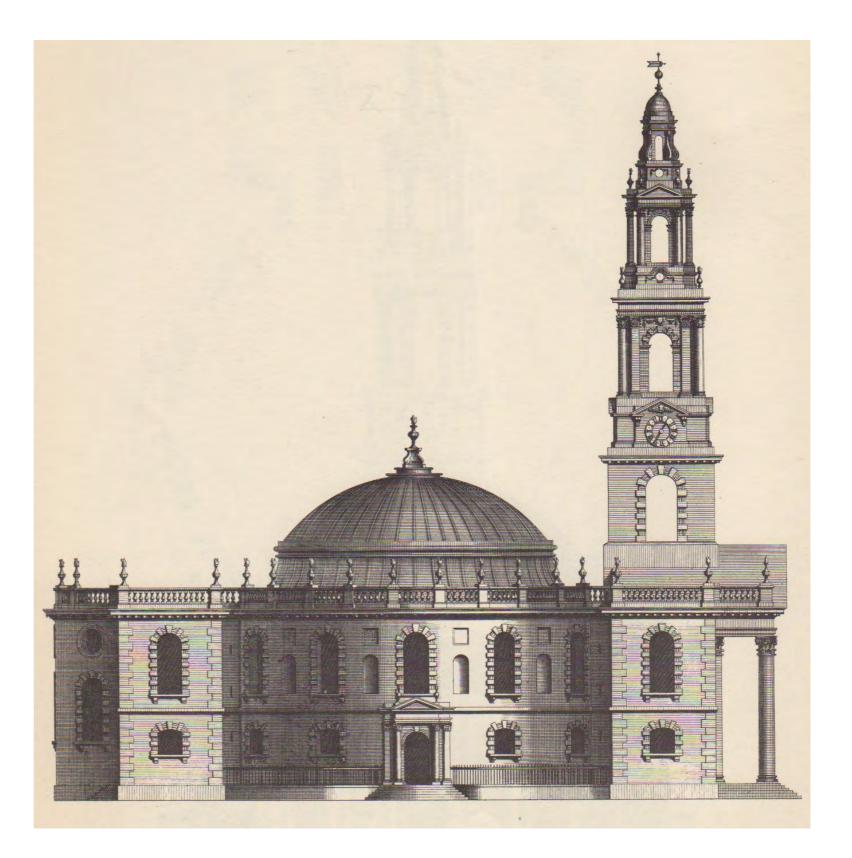

lan, Section, Elev



Building ID:

Drawing Type:

Building Type:

Label Architectural Elements (Column, Stair, Window, Door..) Label Matching Elements in Plan, Section, Elev



Building ID:

Drawing Type:

Building Type:

Label Architectural Elements (Column, Stair, Window, Door..) Label Matching Elements in Plan, Section, Elev



Building ID:

Drawing Type:

Building Type:

Label Architectural Elements (Column, Stair, Window, Door..) Label Matching Elements in Plan, Section, Elev



Building ID:

Drawing Type:

Building Type:

Label Architectural Elements (Column, Stair, Window, Door..) Label Matching Elements in Plan, Section, Elev



Building ID:

Drawing Type:

Building Type:

Label Architectural Elements (Column, Stair, Window, Door..) Label Matching Elements in Plan, Section, Elev



Building ID:

Drawing Type:

Building Type:

Label Architectural Elements (Column, Stair, Window, Door..) Label Matching Elements in Plan, Section, Elev



Building ID:

Drawing Type:

Building Type:

Label Architectural Elements (Column, Stair, Window, Door..) Label Matching Elements in Plan, Section, Elev