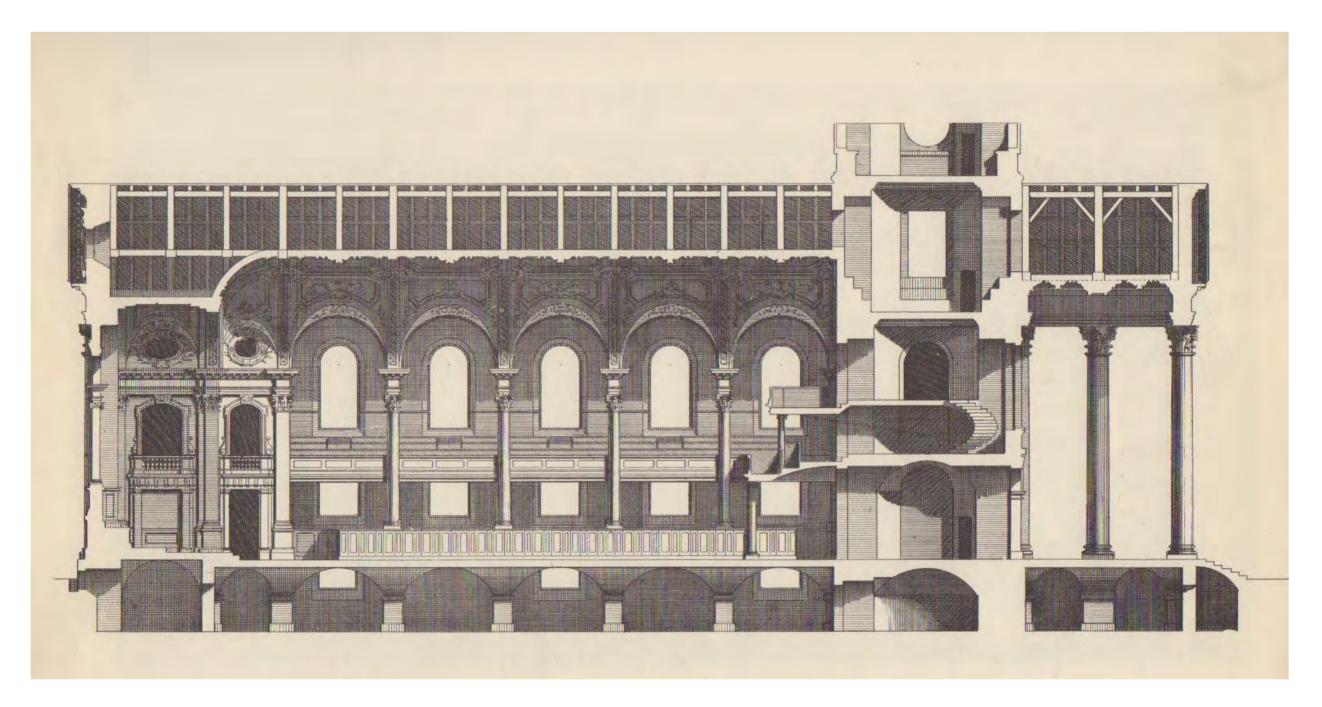

lan, Section, Elev



Building ID:

Drawing Type:

Building Type:

Label Architectural Elements (Column, Stair, Window, Door..) Label Matching Elements in Plan, Section, Elev



Building ID:

Drawing Type:

Building Type:

Label Architectural Elements (Column, Stair, Window, Door..) Label Matching Elements in Plan, Section, Elev



Building ID:

Drawing Type:

Building Type:

Label Architectural Elements (Column, Stair, Window, Door..) Label Matching Elements in Plan, Section, Elev



Building ID:

Drawing Type:

Building Type:

Label Architectural Elements (Column, Stair, Window, Door..) Label Matching Elements in Plan, Section, Elev



Building ID:

Drawing Type:

Building Type:

Label Architectural Elements (Column, Stair, Window, Door..) Label Matching Elements in Plan, Section, Elev



Building ID:

Drawing Type:

Building Type:

Label Architectural Elements (Column, Stair, Window, Door..) Label Matching Elements in Plan, Section, Elev



Building ID:

Drawing Type:

Building Type:

Label Architectural Elements (Column, Stair, Window, Door..) Label Matching Elements in Plan, Section, Elev



Building ID:

Drawing Type:

Building Type:

Label Architectural Elements (Column, Stair, Window, Door..) Label Matching Elements in Plan, Section, Elev



Building ID:

Drawing Type:

Building Type:

Label Architectural Elements (Column, Stair, Window, Door..) Label Matching Elements in Plan, Section, Elev