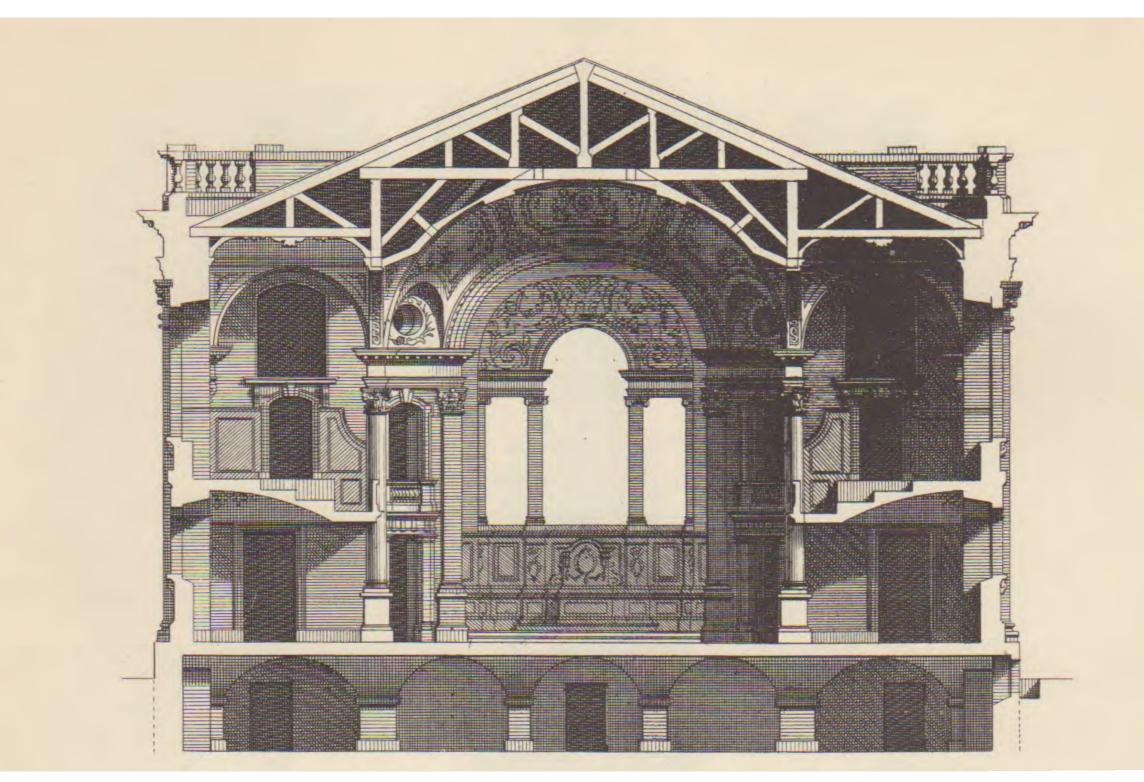

lan, Section, Elev



Building ID:

Drawing Type:

Building Type:

Label Architectural Elements (Column, Stair, Window, Door..) Label Matching Elements in Plan, Section, Elev



Building ID:

Drawing Type:

Building Type:

Label Architectural Elements (Column, Stair, Window, Door..) Label Matching Elements in Plan, Section, Elev



Building ID:

Drawing Type:

Building Type:

Label Architectural Elements (Column, Stair, Window, Door..) Label Matching Elements in Plan, Section, Elev



Building ID:

Drawing Type:

Building Type:

Label Architectural Elements (Column, Stair, Window, Door..) Label Matching Elements in Plan, Section, Elev



Building ID:

Drawing Type:

Building Type:

Label Architectural Elements (Column, Stair, Window, Door..) Label Matching Elements in Plan, Section, Elev



Building ID:

Drawing Type:

Building Type:

Label Architectural Elements (Column, Stair, Window, Door..) Label Matching Elements in Plan, Section, Elev



Building ID:

Drawing Type:

Building Type:

Label Architectural Elements (Column, Stair, Window, Door..) Label Matching Elements in Plan, Section, Elev



Building ID:

Drawing Type:

Building Type:

Label Architectural Elements (Column, Stair, Window, Door..) Label Matching Elements in Plan, Section, Elev