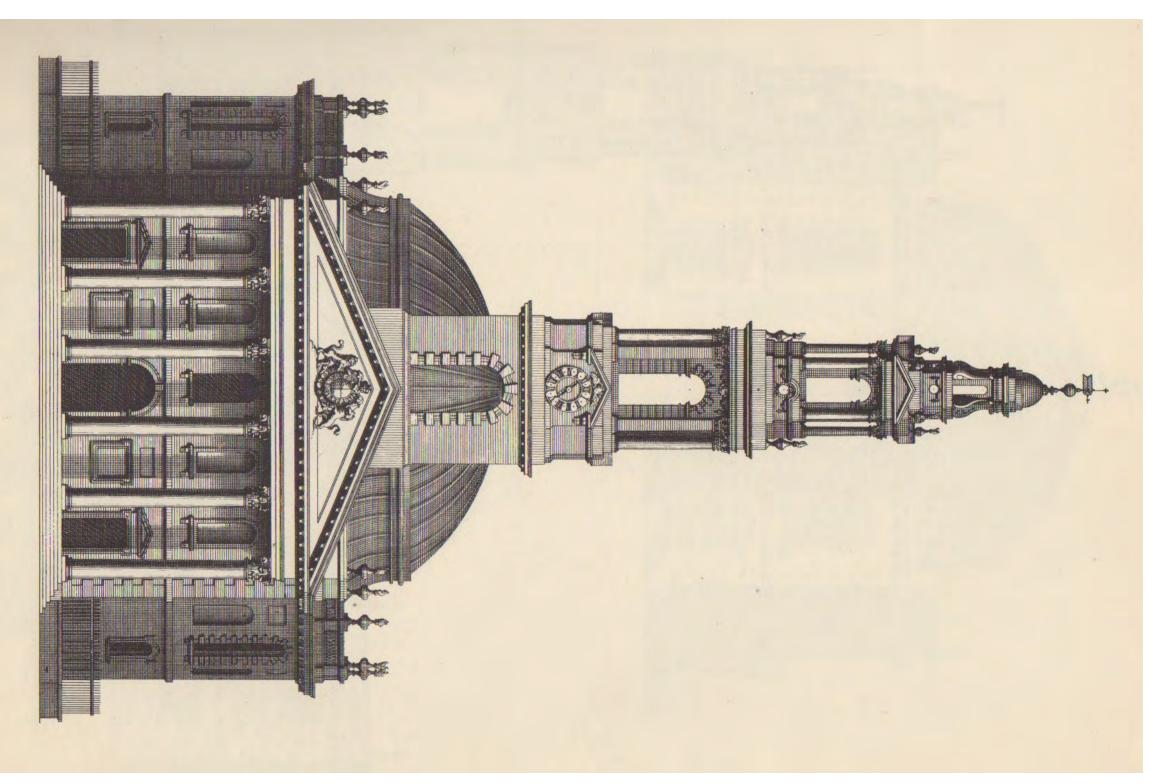

Building ID:

Drawing Type:

Building Type:

Label Architectural Elements (Column, Stair, Window, Door..) Label Matching Elements in Plan, Section, Elev

Building ID:

Drawing Type:

Building Type:

Label Architectural Elements (Column, Stair, Window, Door..) Label Matching Elements in Plan, Section, Elev