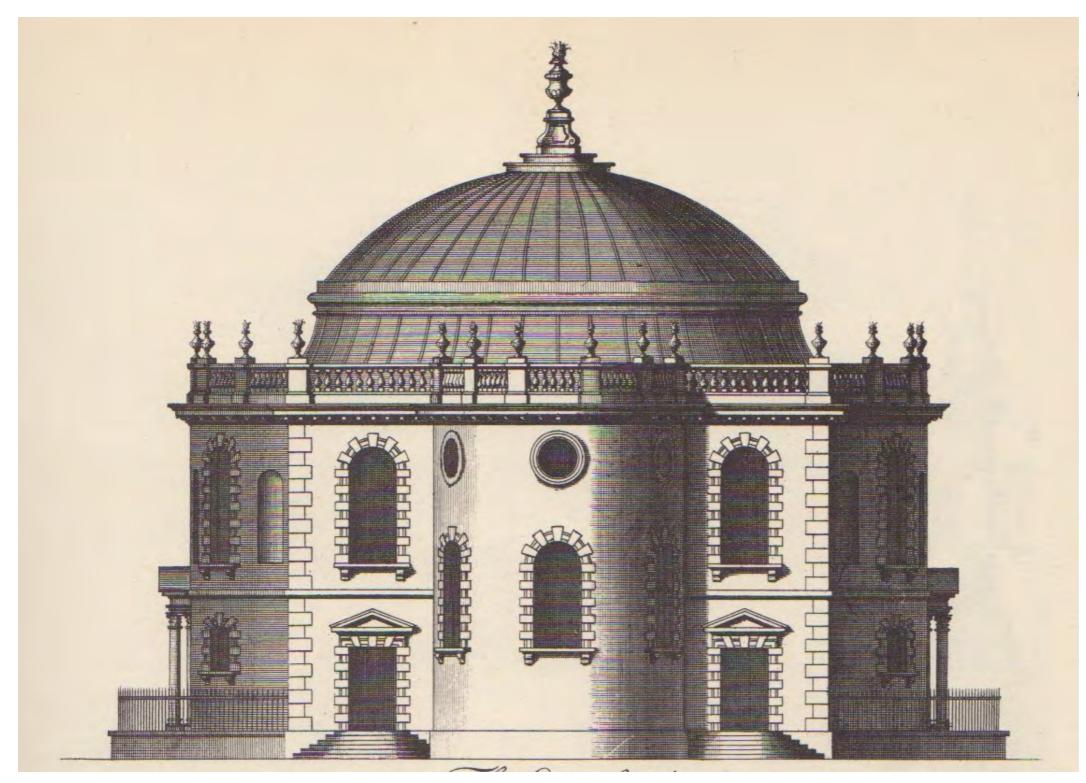

Building ID:

Drawing Type:

Building Type:

Label Architectural Elements (Column, Stair, Window, Door..) Label Matching Elements in Plan, Section, Elev

Building ID:

Drawing Type:

Building Type:

Label Architectural Elements (Column, Stair, Window, Door..) Label Matching Elements in Plan, Section, Elev