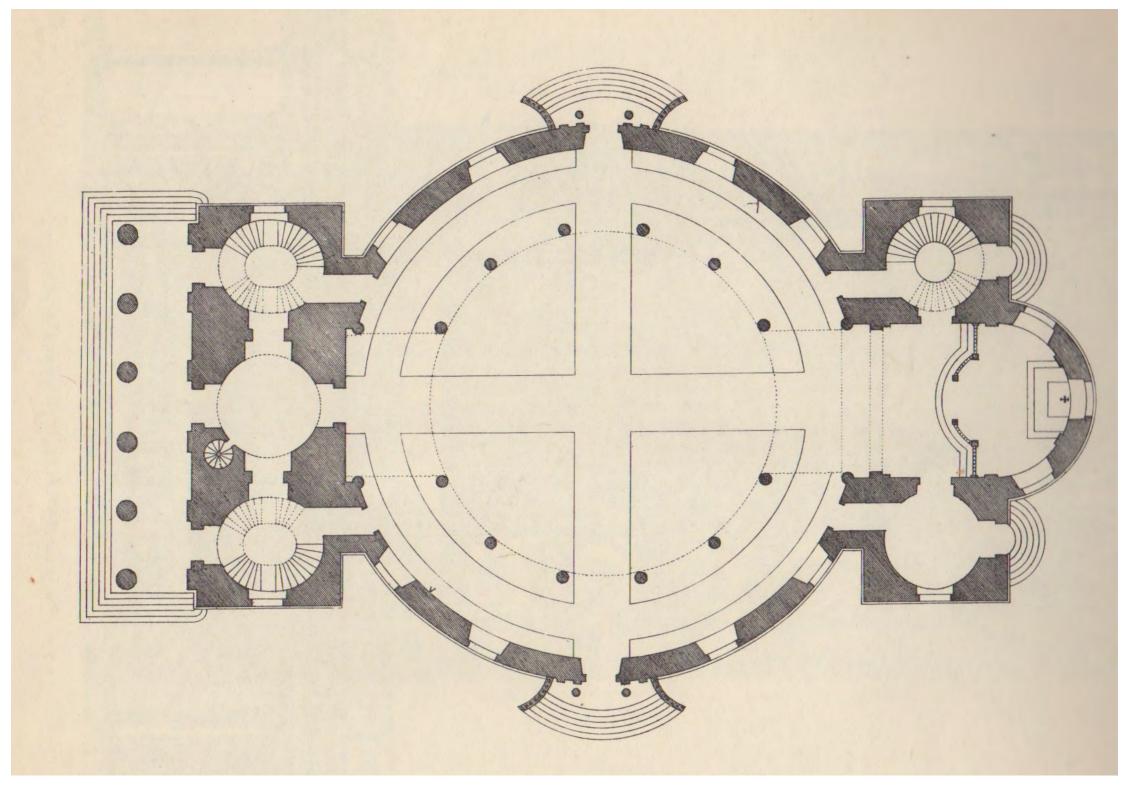

Building ID:

Drawing Type:

Building Type:

Label Architectural Elements (Column, Stair, Window, Door..) Label Matching Elements in Plan, Section, Elev

Building ID:

Drawing Type:

Building Type:

Label Architectural Elements (Column, Stair, Window, Door..) Label Matching Elements in Plan, Section, Elev