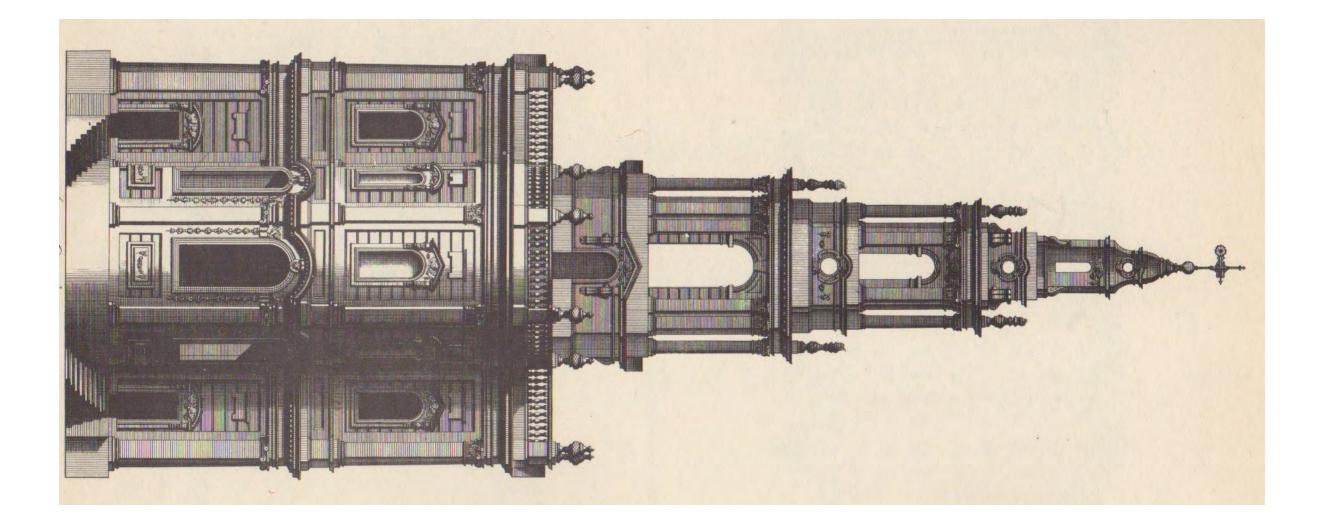

Building ID:

Drawing Type:

Building Type:

Label Architectural Elements (Column, Stair, Window, Door..) Label Matching Elements in Plan, Section, Elev

Building ID:

Drawing Type:

Building Type:

Label Architectural Elements (Column, Stair, Window, Door..) Label Matching Elements in Plan, Section, Elev