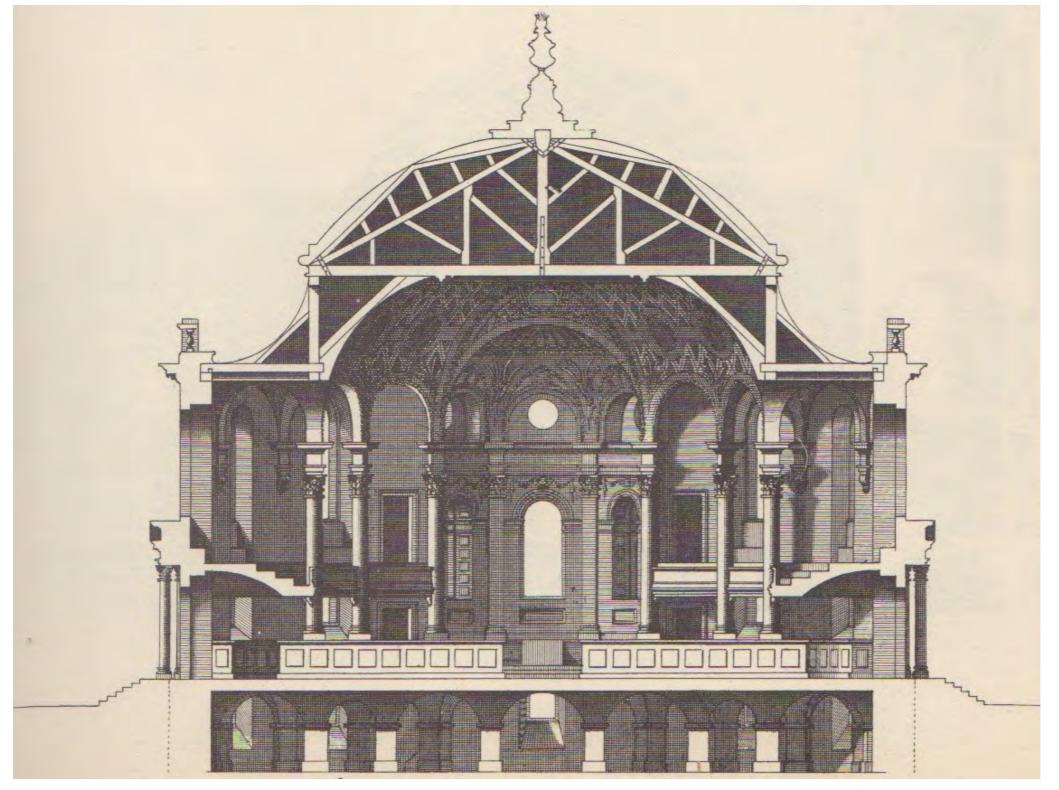

Building ID:

Drawing Type:

Building Type:

Label Architectural Elements (Column, Stair, Window, Door..) Label Matching Elements in Plan, Section, Elev

Building ID:

Drawing Type:

Building Type:

Label Architectural Elements (Column, Stair, Window, Door..) Label Matching Elements in Plan, Section, Elev