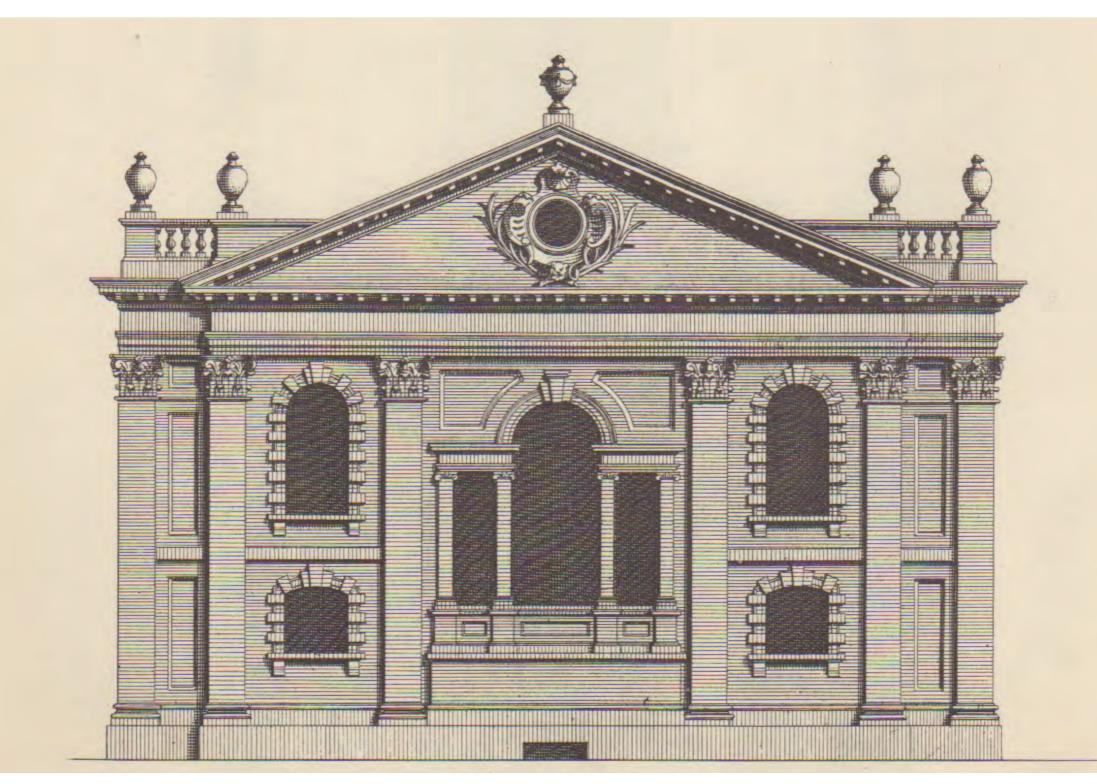

Building ID:

Drawing Type:

Building Type:

Label Architectural Elements (Column, Stair, Window, Door..) Label Matching Elements in Plan, Section, Elev

Building ID:

Drawing Type:

Building Type:

Label Architectural Elements (Column, Stair, Window, Door..) Label Matching Elements in Plan, Section, Elev