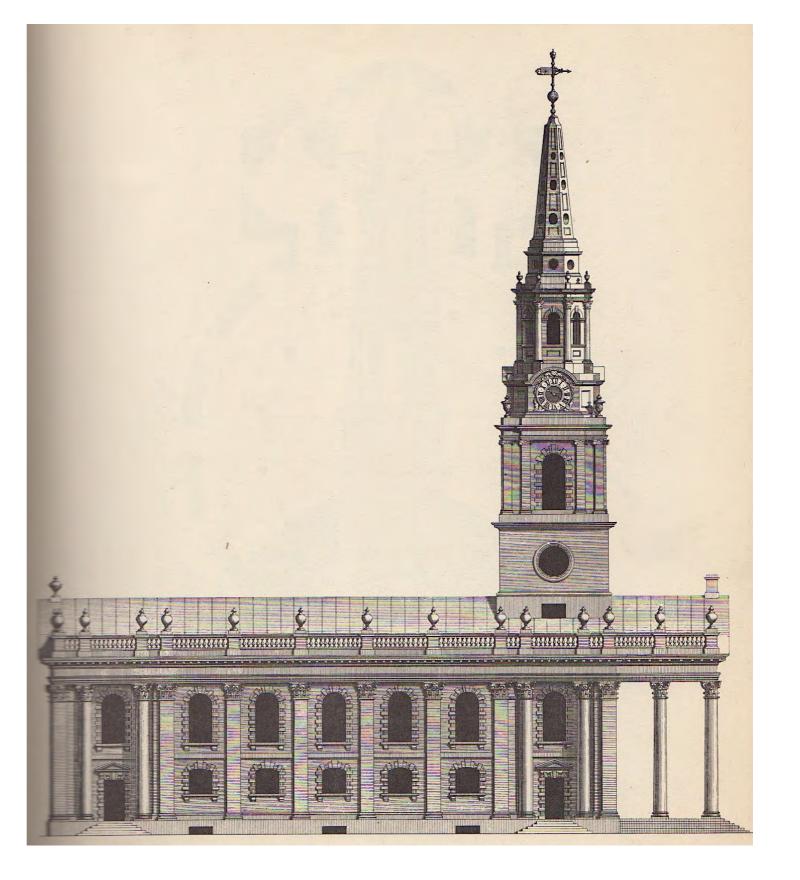

Building ID:

Drawing Type:

Building Type:

Label Architectural Elements (Column, Stair, Window, Door..) Label Matching Elements in Plan, Section, Elev

Building ID:

Drawing Type:

Building Type:

Label Architectural Elements (Column, Stair, Window, Door..) Label Matching Elements in Plan, Section, Elev