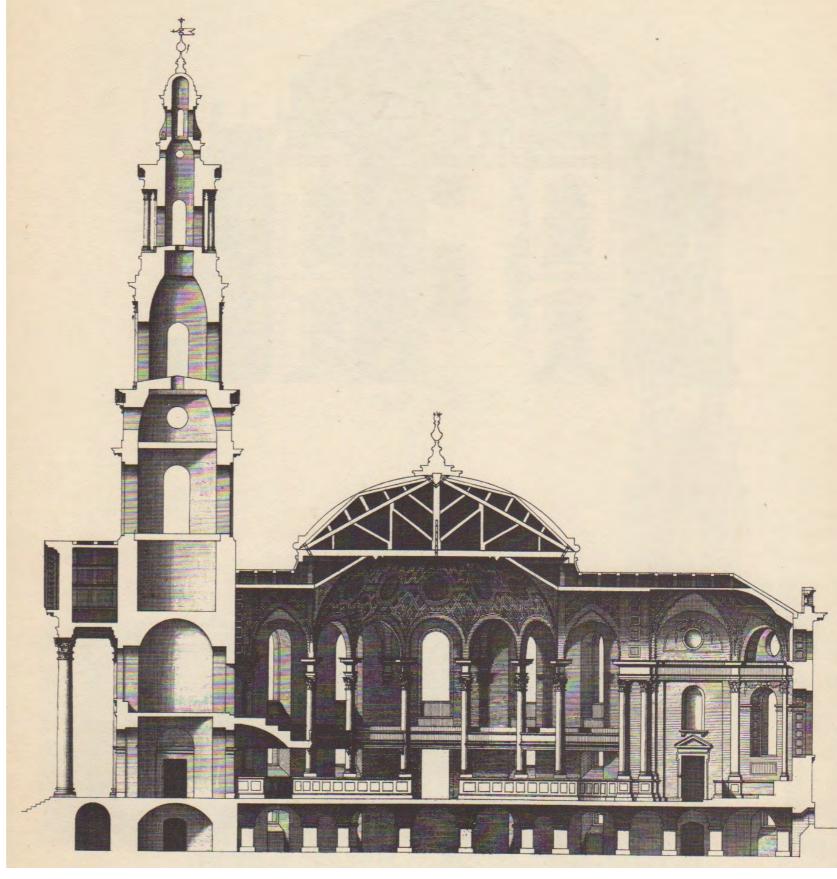

Building ID:

Drawing Type:

Building Type:

Label Architectural Elements (Column, Stair, Window, Door..) Label Matching Elements in Plan, Section, Elev

Building ID:

Drawing Type:

Building Type:

Label Architectural Elements (Column, Stair, Window, Door..) Label Matching Elements in Plan, Section, Elev