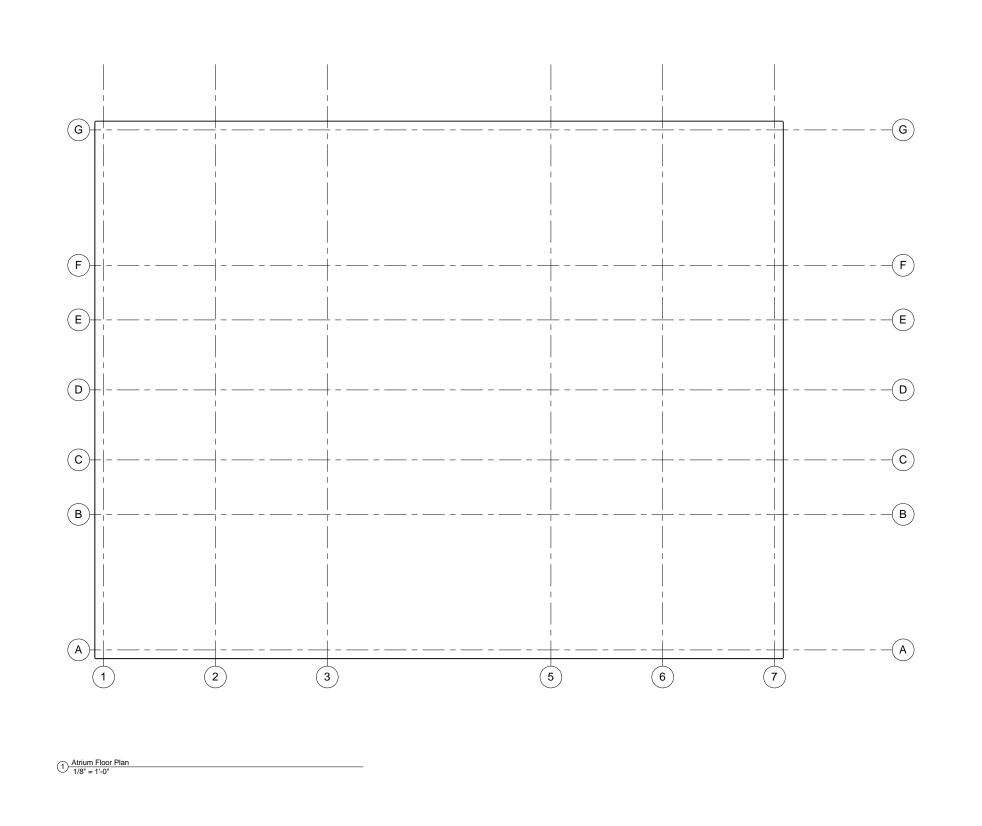

Guanlin Du Acadamic Building Atrium

Project numb

Drawn by
Checked by

3/13/14 Guanlin Du P.King

A-102

1/8" = 1'-0

Acadamic Building

3/13/14
Guanlin Du
P.King