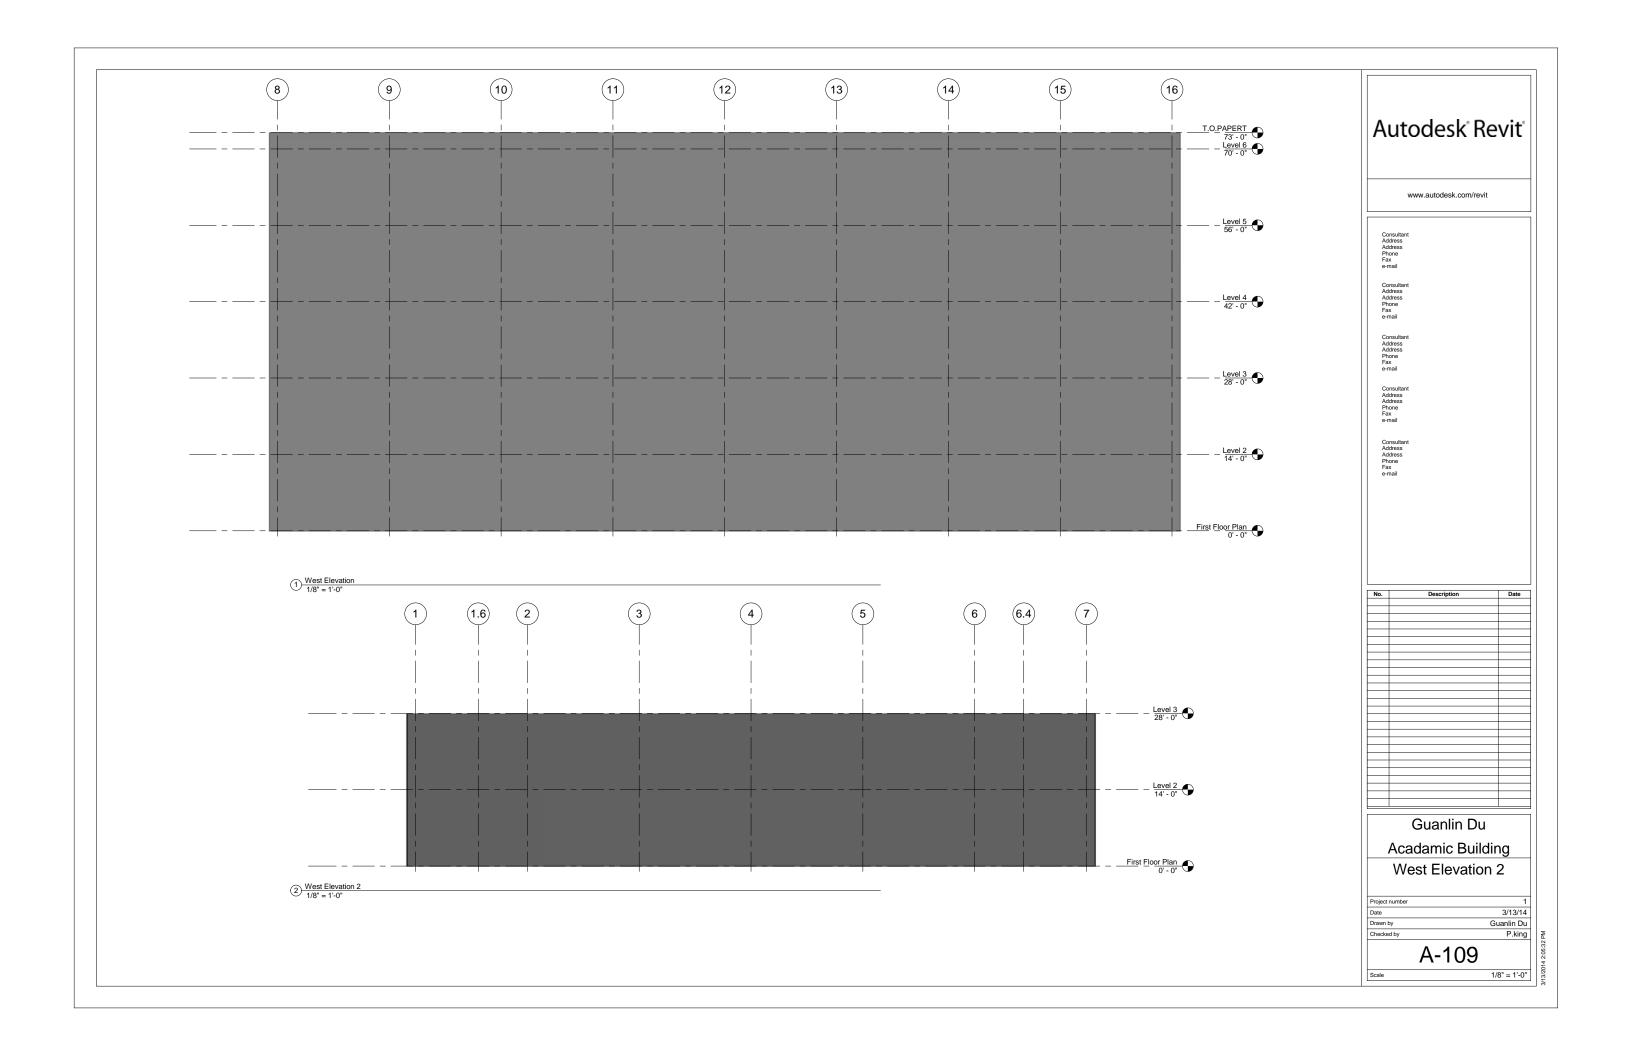

Guanlin Du
Acadamic Building
West Elevation

 Project number
 1

 Date
 3/13/14

 Drawn by
 Guanlin Du

 Checked by
 P.King

A-108

1/16" = 1'-0"

www.autodesk.com/revit