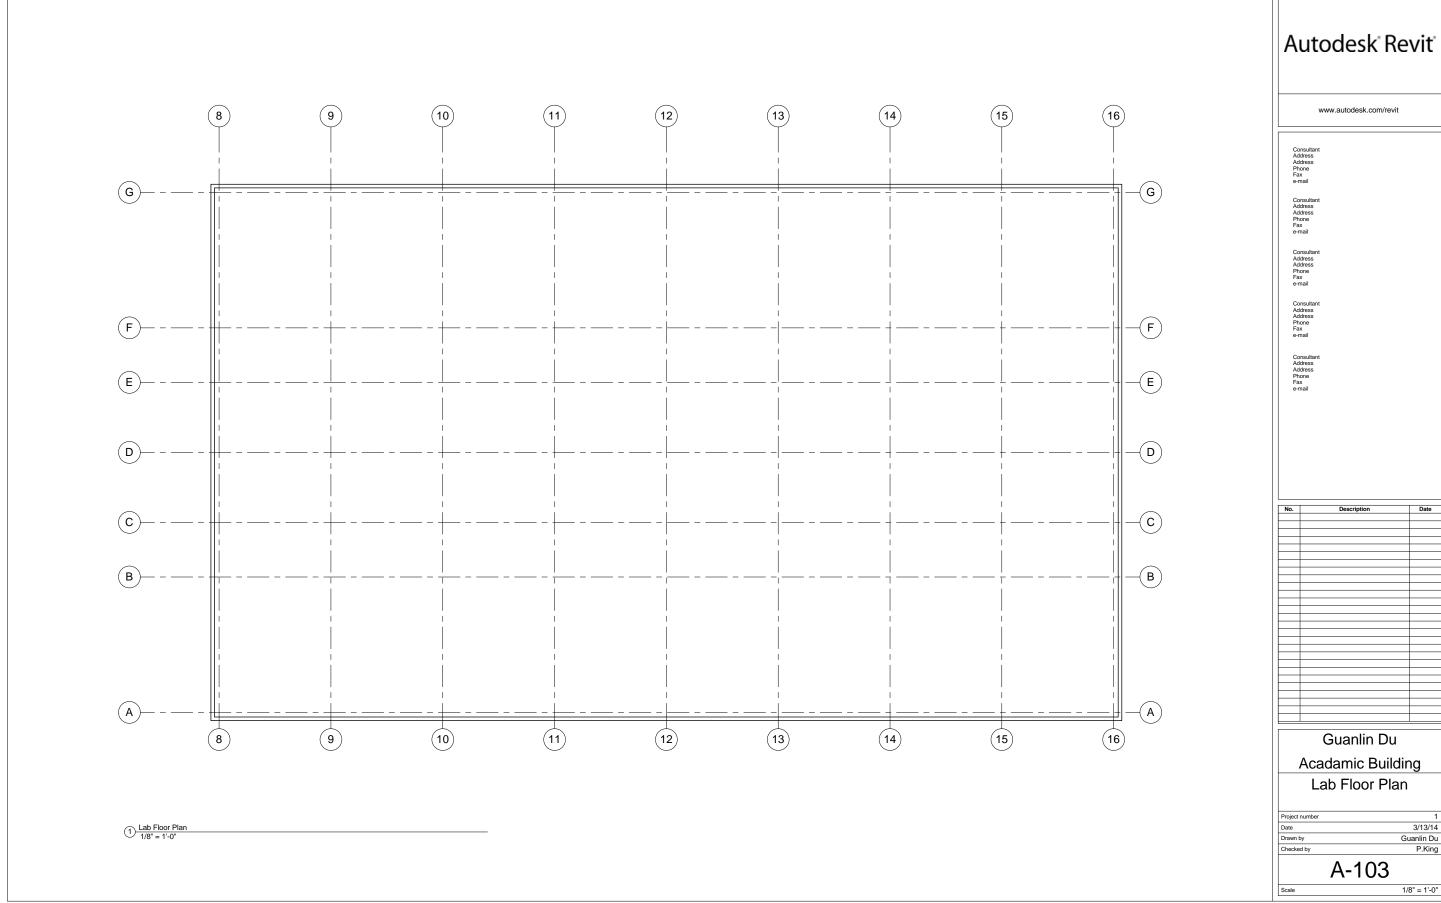

1/8" = 1'-0"

Acadamic Building

3/13/14 Guanlin Du P.King

www.autodesk.com/revit

Consulta Address Address Phone Fax

Consulta Address Address Phone Fax

Consulta Address Address Phone Fax

Consultal Address Address Phone Fax