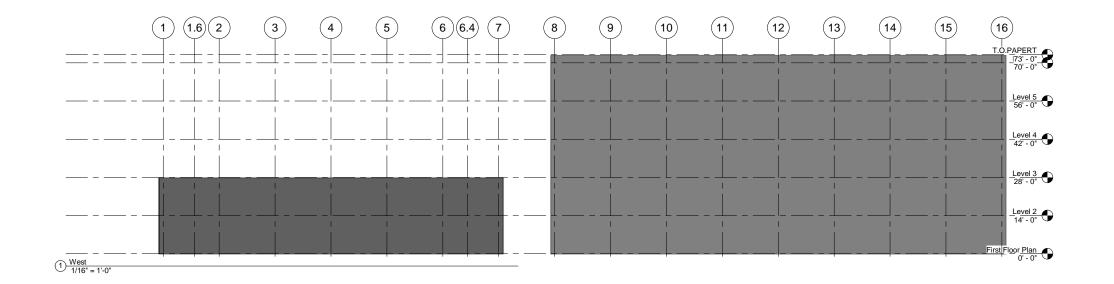

Guanlin Du
Acadamic Building
West Elevation

 Project number
 1

 Date
 3/13/14

 Drawn by
 Guanlin Du

 Checked by
 P.King

A-108

1/16" = 1'-0"

www.autodesk.com/revit