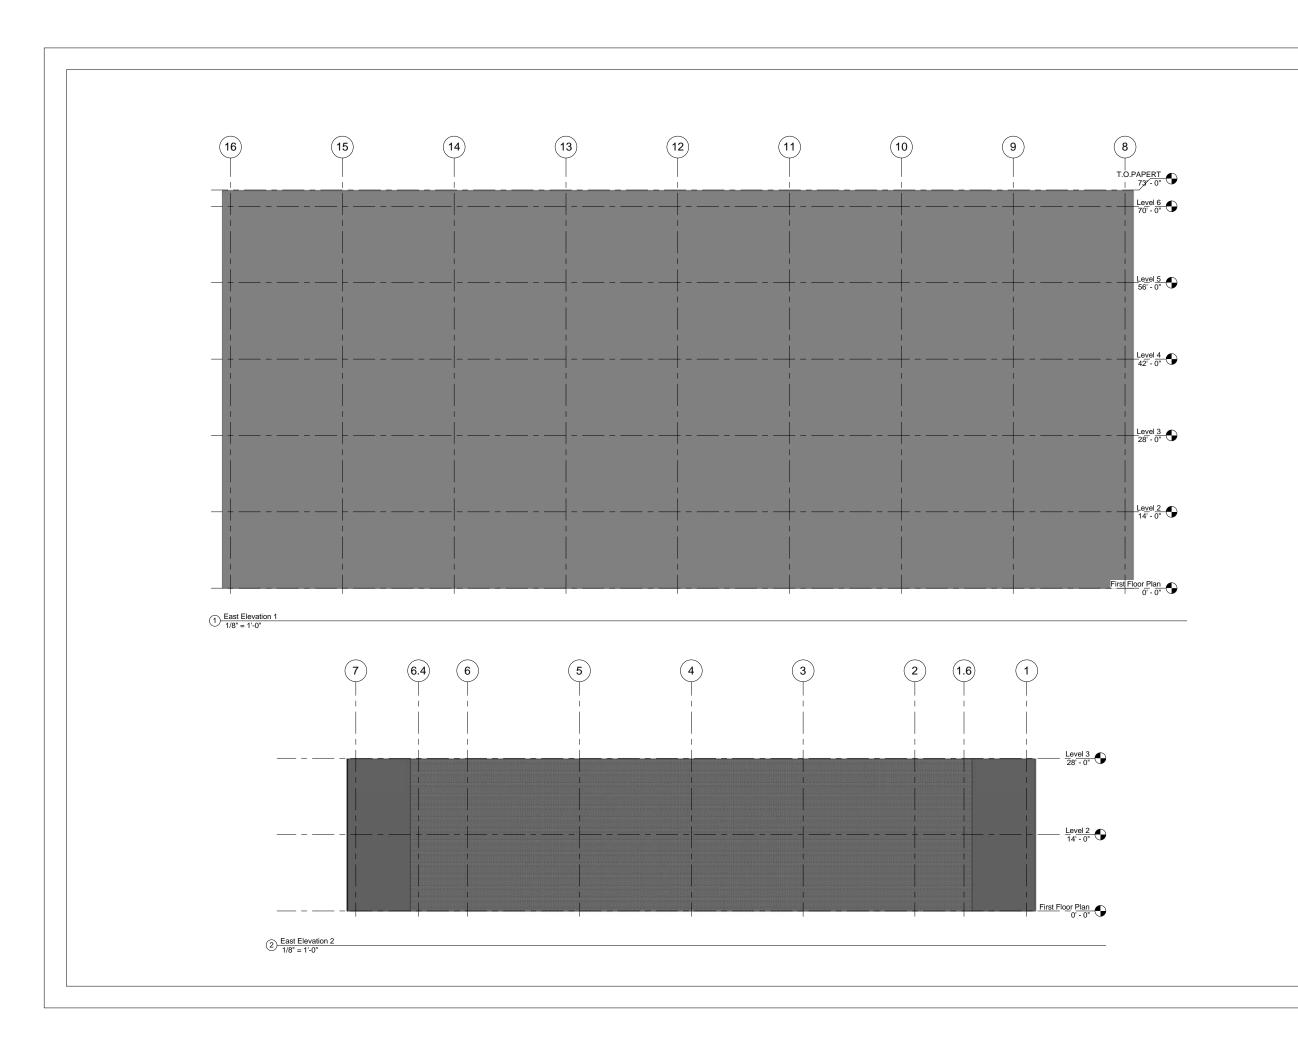

Guanlin Du Acadamic Building East Elevation

 Project number
 1

 Date
 3/13/14

 Drawn by
 Guanlin Du

 Checked by
 P.king

A-106

1/16" = 1'-0"

www.autodesk.com/revit