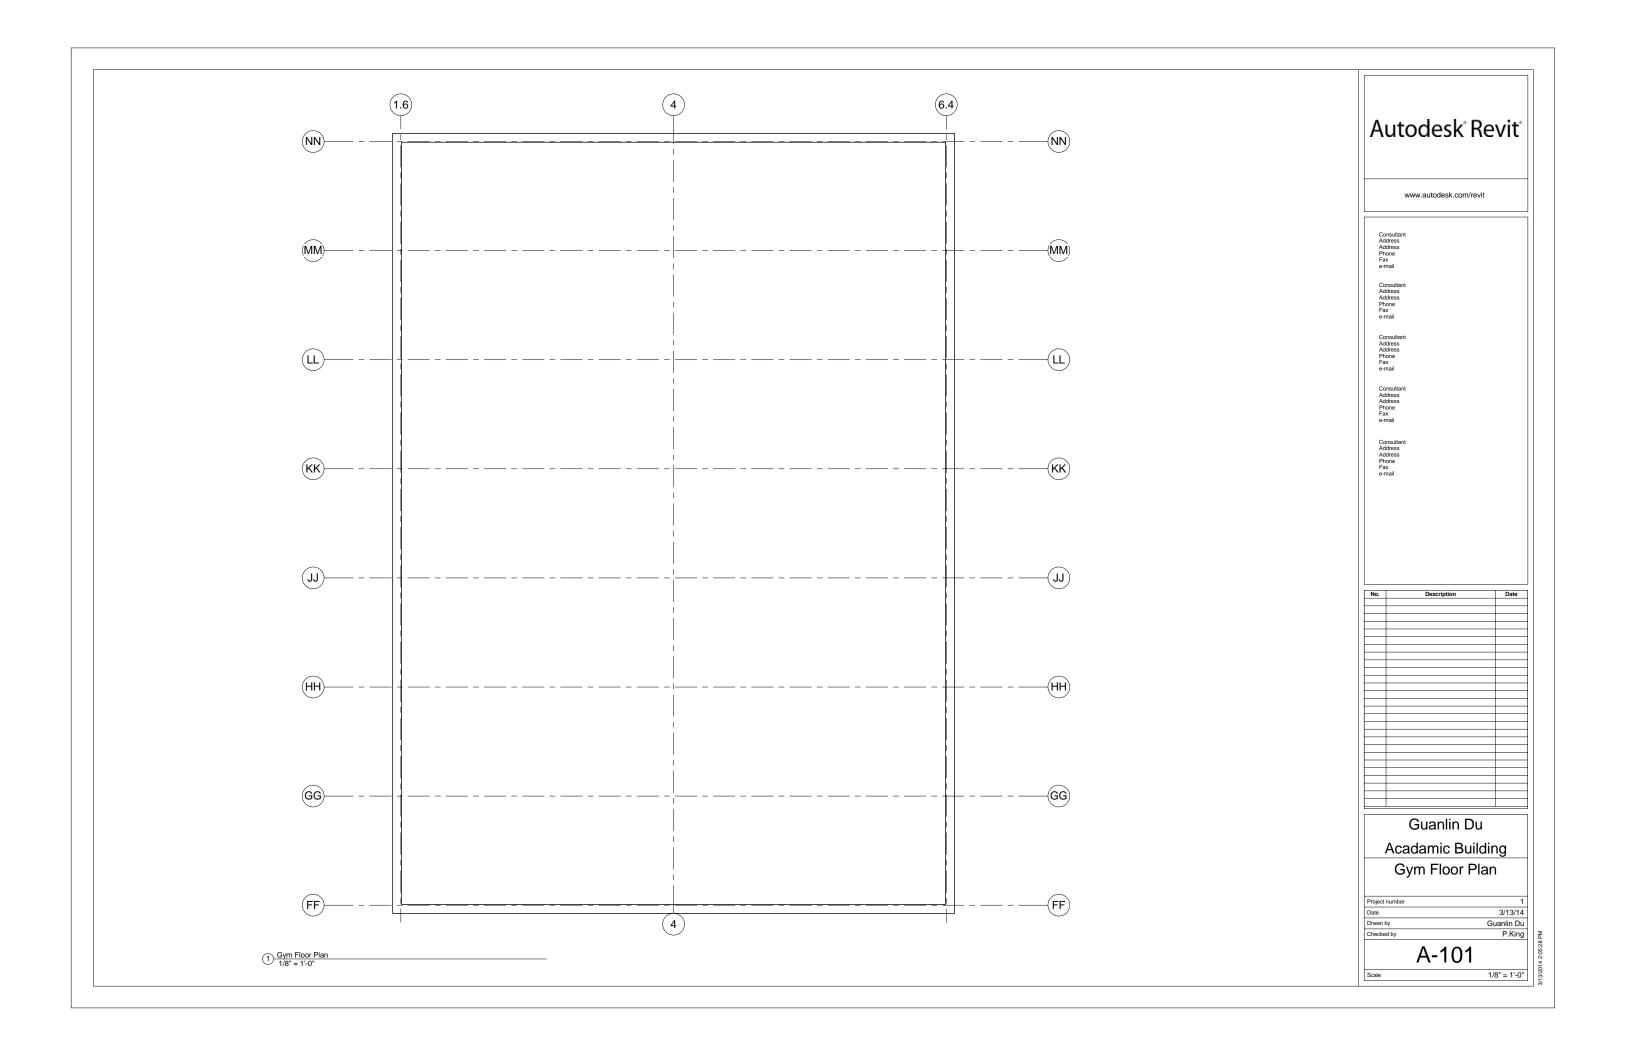

Guanlin Du Acadamic Building Atrium

Project numb

Drawn by
Checked by

3/13/14 Guanlin Du P.King

A-102

1/8" = 1'-0

Acadamic Building

3/13/14
Guanlin Du
P.King