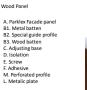

#### Wood Panel - Section

- A. Parklex Facade panel B1. Metal batten B2. Special guide profile B3. Wood batten C. Adjusting base D. Isolation E. Adhesive F. Screw M. Perforated profile L. Metallic plate

#### Wood Panel - Section

- A. Parklex Facade panel B1. Metal batten B2. Special guide profile B3. Wood batten C. Adjusting base D. Isolation E. Adhesive F. Screw M. Perforated profile L. Metalic plate
- (A) (E) 81 8 0 .7. 15-20 ι 0 ÷ (C) 4

#### Wood Panel - Section

- A. Parklex Facade panel B1. Metal batten B2. Special guide profile B3. Wood batten C. Adjusting base D. Isolation E. Adhesive F. Screw M. Perforated profile L. Metalic plate