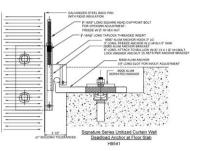

Detail Components: • Water proofing • Insulation • Fasteners (that allow for adjustability)

Glass – Stick Built

Manufacturer: Reynaers Aluminum Elevations and Wall Sections

Glass - Plan

Manufacturer: Oldcastle Elevations and Wall Sections

Manufacturer: Oldcastle Elevations and Wall Sections

Glass – Unitized System

Elevations and Wall Sections

Glass – Unitized System Section

Manufacturer: Oldcastle Elevations and Wall Sections

Glass – Unitized System Plan

Manufacturer: Oldcastle Elevations and Wall Sections

Glass – Unitized System

ø

Manufacturer: Oldcastle Elevations and Wall Sections

Elevations and Wall Sections

Manufacturer: Oldcastle Elevations and Wall Sections

Glass

- Basic Format: Aluminum Frame Glazed Unit Gaskets Ties back to floor slab

Detail Components: • Water proofing • Insulation / Sealant • Fasteners

Manufacturer: http://www.oldcastlebe.com/products/curtain-wall Elevations and Wall Sections