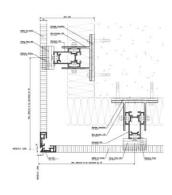

#### Rain Screen – Vertical Section

- 1 Metal Panel 2 Support Channel 3 Screw 4 Screw 5 Bracing Strip 6 Insulating Strip

Manufacturer: Ruukki **Elevations and Wall Sections** 

## Rain Screen – Vertical Section 1 – Metal Panel 2 – Support Channel 3 – Screw 4 – Screw 5 – Bracing Strip 6 – Insulating Strip

Manufacturer: Ruukki **Elevations and Wall Sections** 

#### Rain Screen – Vertical Section

- 1 Metal Panel 2 Support Channel 3 Screw 4 Screw 5 Bracing Strip 6 Insulating Strip

Elevations and Wall Sections

Manufacturer: Ruukki Elevations and Wall Sections

- 1 Metal Panel 2 Metal Corner Panel 3 Support Channel 4 Screw 5 Screw 6 Gasket

## Rain Screen – Plan 1 – Metal Panel 2 – Metal Corner Panel 3 – Support Channel 4 – Screw 5 – Screw 6 – Gasket

Manufacturer: Ruukki Elevations and Wall Sections

Rain Screen – Plan

- 1 Metal Corner Panel 2 Support Channel 3 Screw 4 Screw 5 Bracing Strip 6 Gasket