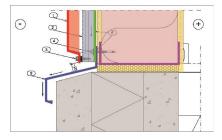

## Rain Screen – Plan 1 – Metal Panel 2 – Metal Corner Panel 3 – Support Channel 4 – Screw 5 – Screw 6 – Gasket

Manufacturer: Ruukki Elevations and Wall Sections

Rain Screen – Plan

- 1 Metal Corner Panel 2 Support Channel 3 Screw 4 Screw 5 Bracing Strip 6 Gasket