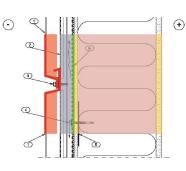

#### Rain Screen – Vertical Section

- 1 Metal Panel 2 Support Channel 3 Screw 4 Screw 5 Bracing Strip 6 Insulating Strip

Manufacturer: Ruukki **Elevations and Wall Sections** 

## Rain Screen – Vertical Section 1 – Metal Panel 2 – Support Channel 3 – Screw 4 – Screw 5 – Bracing Strip 6 – Insulating Strip

Manufacturer: Ruukki **Elevations and Wall Sections** 

#### Rain Screen – Vertical Section

- 1 Metal Panel 2 Support Channel 3 Screw 4 Screw 5 Bracing Strip 6 Insulating Strip

Elevations and Wall Sections

Manufacturer: Ruukki Elevations and Wall Sections

- 1 Metal Panel 2 Metal Corner Panel 3 Support Channel 4 Screw 5 Screw 6 Gasket