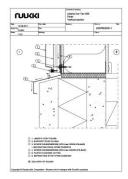

# Rain Screen Metal Panel Wood Glass Stone Green Wall Systems Brick / CMU GFRC Terracotta

Elevations and Wall Sections

Rain Screen – Vertical Section

Manufacturer: Ruukki Elevations and Wall Sections

Rain Screen – Vertical Section

#### Rain Screen – Vertical Section

- 1 Metal Panel 2 Support Channel 3 Screw 4 Screw 5 Bracing Strip 6 Insulating Strip

Manufacturer: Ruukki **Elevations and Wall Sections** 

## Rain Screen – Vertical Section 1 – Metal Panel 2 – Support Channel 3 – Screw 4 – Screw 5 – Bracing Strip 6 – Insulating Strip

Manufacturer: Ruukki **Elevations and Wall Sections** 

#### Rain Screen – Vertical Section

- 1 Metal Panel 2 Support Channel 3 Screw 4 Screw 5 Bracing Strip 6 Insulating Strip

Elevations and Wall Sections

Manufacturer: Ruukki Elevations and Wall Sections

- 1 Metal Panel 2 Metal Corner Panel 3 Support Channel 4 Screw 5 Screw 6 Gasket