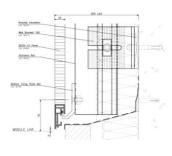

#### Rain Screen – Vertical Section

- 1 Metal Panel 2 Support Channel 3 Screw 4 Screw 5 Bracing Strip 6 Insulating Strip

Manufacturer: Ruukki **Elevations and Wall Sections** 

## Rain Screen – Vertical Section 1 – Metal Panel 2 – Support Channel 3 – Screw 4 – Screw 5 – Bracing Strip 6 – Insulating Strip

Manufacturer: Ruukki **Elevations and Wall Sections** 

#### Rain Screen – Vertical Section

- 1 Metal Panel 2 Support Channel 3 Screw 4 Screw 5 Bracing Strip 6 Insulating Strip

Elevations and Wall Sections

Manufacturer: Ruukki Elevations and Wall Sections

- 1 Metal Panel 2 Metal Corner Panel 3 Support Channel 4 Screw 5 Screw 6 Gasket