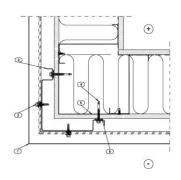

#### Rain Screen – Vertical Section

- 1 Metal Panel 2 Support Channel 3 Screw 4 Screw 5 Bracing Strip 6 Insulating Strip

Manufacturer: Ruukki **Elevations and Wall Sections** 

## Rain Screen – Vertical Section 1 – Metal Panel 2 – Support Channel 3 – Screw 4 – Screw 5 – Bracing Strip 6 – Insulating Strip

Manufacturer: Ruukki **Elevations and Wall Sections** 

#### Rain Screen – Vertical Section

- 1 Metal Panel 2 Support Channel 3 Screw 4 Screw 5 Bracing Strip 6 Insulating Strip

Elevations and Wall Sections

Manufacturer: Ruukki Elevations and Wall Sections

- 1 Metal Panel 2 Metal Corner Panel 3 Support Channel 4 Screw 5 Screw 6 Gasket