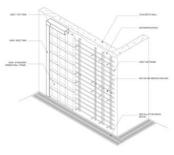

#### Rain Screen – Vertical Section

- 1 Metal Panel 2 Support Channel 3 Screw 4 Screw 5 Bracing Strip 6 Insulating Strip

Manufacturer: Ruukki **Elevations and Wall Sections** 

## Rain Screen – Vertical Section 1 – Metal Panel 2 – Support Channel 3 – Screw 4 – Screw 5 – Bracing Strip 6 – Insulating Strip

Manufacturer: Ruukki **Elevations and Wall Sections** 

#### Rain Screen – Vertical Section

- 1 Metal Panel 2 Support Channel 3 Screw 4 Screw 5 Bracing Strip 6 Insulating Strip

Elevations and Wall Sections

Manufacturer: Ruukki Elevations and Wall Sections

- 1 Metal Panel 2 Metal Corner Panel 3 Support Channel 4 Screw 5 Screw 6 Gasket