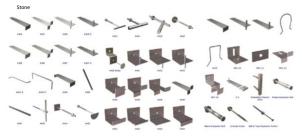

Stone Continuous Kerf Anchor

Elevations and Wall Sections

Stone Discontinuous Kerf Anchor

Elevations and Wall Sections

Stone Dowel Joint

Elevations and Wall Sections

Stone Liner Blocks

Elevations and Wall Sections

Stone

- Basic Format: Solid wall system such as CMU, concrete, metal stud & sheathing Metal (ips (and Metal Framing) Stone Panel Sealant
- - Detail Components: Water proofing Insulation

Manufacturer: http://www.masonpro.com/products/residential/stone-anchoring-setting/ http://www.mfixings.de/en/masonry-fastenings/masonry-facade-fastenings.html http://www.melocco.com.au/html/cladding.html