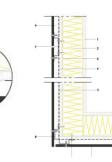

#### Wood Panel - Section

- A. Parklex Facade panel B1. Metal batten B2. Special guide profile B3. Wood batten C. Adjusting base D. Isolation E. Adhesive F. Screw M. Perforated profile L. Metallic plate

#### Wood Panel - Section

- A. Parklex Facade panel B1. Metal batten B2. Special guide profile B3. Wood batten C. Adjusting base D. Isolation E. Adhesive F. Screw M. Perforated profile L. Metalic plate
- (A) (E) 81 8 0 .7. 15-20 ι 0 ÷ (C) 4

#### Wood Panel - Section

- A. Parklex Facade panel B1. Metal batten B2. Special guide profile B3. Wood batten C. Adjusting base D. Isolation E. Adhesive F. Screw M. Perforated profile L. Metalic plate