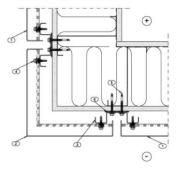

## Rain Screen – Plan 1 – Metal Panel 2 – Metal Corner Panel 3 – Support Channel 4 – Screw 5 – Screw 6 – Gasket

Manufacturer: Ruukki Elevations and Wall Sections

Rain Screen – Plan

- 1 Metal Corner Panel 2 Support Channel 3 Screw 4 Screw 5 Bracing Strip 6 Gasket