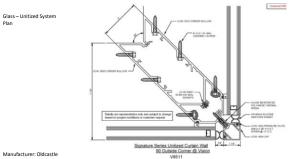

Manufacturer: Oldcastle Elevations and Wall Sections

Glass – Unitized System

Elevations and Wall Sections

Glass – Unitized System Section

Manufacturer: Oldcastle Elevations and Wall Sections

Glass – Unitized System Plan

Glass – Unitized System Plan

Glass – Unitized System Plan

Signature Series 90 SSG Outside

Glass – Unitized System Plan

Manufacturer: Oldcastle Elevations and Wall Sections

Glass – Unitized System Plan

Manufacturer: Oldcastle Elevations and Wall Sections

Glass – Unitized System Plan

Manufacturer: Oldcastle Elevations and Wall Sections

Elevations and Wall Sections

Manufacturer: http://www.h-b.com/index.php?main\_page=product\_info&products\_id=150 Elevations and Wall Sections