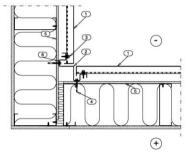

## Rain Screen – Plan 1 – Metal Panel 2 – Metal Corner Panel 3 – Support Channel 4 – Screw 5 – Screw 6 – Gasket

Manufacturer: Ruukki Elevations and Wall Sections

Rain Screen – Plan

- 1 Metal Corner Panel 2 Support Channel 3 Screw 4 Screw 5 Bracing Strip 6 Gasket