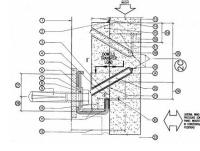

Detail Components: • Water proofing • Insulation • Fasteners (that allow for adjustability)

Glass – Stick Built

Manufacturer: Reynaers Aluminum Elevations and Wall Sections

Glass - Plan

Manufacturer: Oldcastle Elevations and Wall Sections

Manufacturer: Oldcastle Elevations and Wall Sections

Glass – Unitized System

Elevations and Wall Sections

Glass – Unitized System Section

Manufacturer: Oldcastle Elevations and Wall Sections

Glass – Unitized System Plan

Manufacturer: Oldcastle Elevations and Wall Sections

Glass – Unitized System

ø

Manufacturer: Oldcastle Elevations and Wall Sections

Elevations and Wall Sections

Manufacturer: Oldcastle Elevations and Wall Sections

Glass – Unitized System Plan

Glass – Unitized System Plan

Signature Series 90 SSG Outside

Glass – Unitized System Plan

Manufacturer: Oldcastle Elevations and Wall Sections

Glass – Unitized System Plan

Manufacturer: Oldcastle Elevations and Wall Sections

Glass

- Basic Format: Aluminum Frame Glazed Unit Gaskets Ties back to floor slab

Detail Components: • Water proofing • Insulation / Sealant • Fasteners

Manufacturer: http://www.oldcastlebe.com/products/curtain-wall Elevations and Wall Sections

Glass – Unitized System Plan

Manufacturer: Oldcastle Elevations and Wall Sections

Elevations and Wall Sections

Manufacturer: http://www.h-b.com/index.php?main\_page=product\_info&products\_id=150 Elevations and Wall Sections