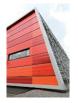

#### Rain Screen

- Basic Format: Solid wall system such as CMU, concrete, metal stud & sheathing Metal Franel Metal Panel
- Detail Components: Water proofing Insulation Fasteners Gaskets Backing strips