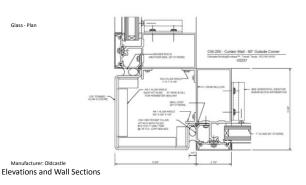

Detail Components: • Water proofing • Insulation • Fasteners (that allow for adjustability)

Glass – Stick Built

Manufacturer: Reynaers Aluminum Elevations and Wall Sections

Glass - Plan

Manufacturer: Oldcastle Elevations and Wall Sections

Manufacturer: Oldcastle Elevations and Wall Sections

Glass – Unitized System

Elevations and Wall Sections

Glass – Unitized System Section

Manufacturer: Oldcastle Elevations and Wall Sections

Glass – Unitized System Plan

Manufacturer: Oldcastle Elevations and Wall Sections

Glass – Unitized System

ø

Manufacturer: Oldcastle Elevations and Wall Sections

Elevations and Wall Sections

Manufacturer: Oldcastle Elevations and Wall Sections

Glass – Unitized System Plan

Glass – Unitized System Plan

Signature Series 90 SSG Outside

Glass – Unitized System Plan

Manufacturer: Oldcastle Elevations and Wall Sections

Glass – Unitized System Plan

Manufacturer: Oldcastle Elevations and Wall Sections