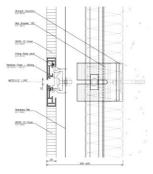

#### Rain Screen – Vertical Section

- 1 Metal Panel 2 Support Channel 3 Screw 4 Screw 5 Bracing Strip 6 Insulating Strip

Manufacturer: Ruukki **Elevations and Wall Sections** 

## Rain Screen – Vertical Section 1 – Metal Panel 2 – Support Channel 3 – Screw 4 – Screw 5 – Bracing Strip 6 – Insulating Strip

Manufacturer: Ruukki **Elevations and Wall Sections** 

#### Rain Screen – Vertical Section

- 1 Metal Panel 2 Support Channel 3 Screw 4 Screw 5 Bracing Strip 6 Insulating Strip

Elevations and Wall Sections

Manufacturer: Ruukki Elevations and Wall Sections

- 1 Metal Panel 2 Metal Corner Panel 3 Support Channel 4 Screw 5 Screw 6 Gasket