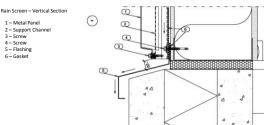

#### Rain Screen – Vertical Section

- 1 Metal Panel 2 Support Channel 3 Screw 4 Screw 5 Bracing Strip 6 Insulating Strip

Manufacturer: Ruukki **Elevations and Wall Sections** 

## Rain Screen – Vertical Section 1 – Metal Panel 2 – Support Channel 3 – Screw 4 – Screw 5 – Bracing Strip 6 – Insulating Strip

Manufacturer: Ruukki **Elevations and Wall Sections** 

#### Rain Screen – Vertical Section

- 1 Metal Panel 2 Support Channel 3 Screw 4 Screw 5 Bracing Strip 6 Insulating Strip

Elevations and Wall Sections

Manufacturer: Ruukki Elevations and Wall Sections

- 1 Metal Panel 2 Metal Corner Panel 3 Support Channel 4 Screw 5 Screw 6 Gasket