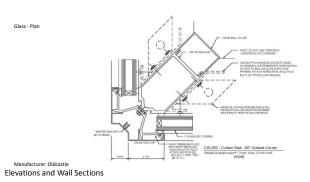

Manufacturer: Oldcastle Elevations and Wall Sections

Glass – Unitized System

Elevations and Wall Sections

Glass – Unitized System Section

Manufacturer: Oldcastle Elevations and Wall Sections

Glass – Unitized System Plan

Manufacturer: Oldcastle Elevations and Wall Sections

Glass – Unitized System

ø

Manufacturer: Oldcastle Elevations and Wall Sections

Elevations and Wall Sections

Manufacturer: Oldcastle Elevations and Wall Sections

Glass – Unitized System Plan

Glass – Unitized System Plan

Signature Series 90 SSG Outside

Glass – Unitized System Plan

Manufacturer: Oldcastle Elevations and Wall Sections

Glass – Unitized System Plan

Manufacturer: Oldcastle Elevations and Wall Sections

Glass

- Basic Format: Aluminum Frame Glazed Unit Gaskets Ties back to floor slab

Detail Components: • Water proofing • Insulation / Sealant • Fasteners

Manufacturer: http://www.oldcastlebe.com/products/curtain-wall Elevations and Wall Sections