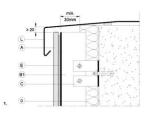

#### Wood Panel - Section

- A. Parklex Facade panel B1. Metal batten B2. Special guide profile B3. Wood batten C. Adjusting base D. Isolation E. Adhesive F. Screw M. Perforated profile L. Metallic plate

#### Wood Panel - Section

- A. Parklex Facade panel B1. Metal batten B2. Special guide profile B3. Wood batten C. Adjusting base D. Isolation E. Adhesive F. Screw M. Perforated profile L. Metalic plate
- (A) (E) 81 8 0 .7. 15-20 ι 0 ÷ (C) 4

#### Wood Panel - Section

- A. Parklex Facade panel B1. Metal batten B2. Special guide profile B3. Wood batten C. Adjusting base D. Isolation E. Adhesive F. Screw M. Perforated profile L. Metalic plate