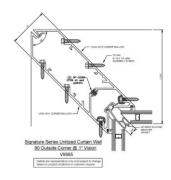

Glass – Unitized System Plan

Glass – Unitized System Plan

Signature Series 90 SSG Outside

Glass – Unitized System Plan

Manufacturer: Oldcastle Elevations and Wall Sections

Glass – Unitized System Plan

Manufacturer: Oldcastle Elevations and Wall Sections

Glass – Unitized System Plan

Manufacturer: Oldcastle Elevations and Wall Sections

Elevations and Wall Sections

Manufacturer: http://www.h-b.com/index.php?main\_page=product\_info&products\_id=150 Elevations and Wall Sections