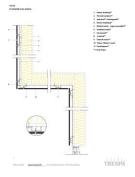

#### Rain Screen – Vertical Section

- 1 Metal Panel 2 Support Channel 3 Screw 4 Screw 5 Bracing Strip 6 Insulating Strip

Manufacturer: Ruukki **Elevations and Wall Sections** 

## Rain Screen – Vertical Section 1 – Metal Panel 2 – Support Channel 3 – Screw 4 – Screw 5 – Bracing Strip 6 – Insulating Strip

Manufacturer: Ruukki **Elevations and Wall Sections** 

#### Rain Screen – Vertical Section

- 1 Metal Panel 2 Support Channel 3 Screw 4 Screw 5 Bracing Strip 6 Insulating Strip

Elevations and Wall Sections

Manufacturer: Ruukki Elevations and Wall Sections

- 1 Metal Panel 2 Metal Corner Panel 3 Support Channel 4 Screw 5 Screw 6 Gasket