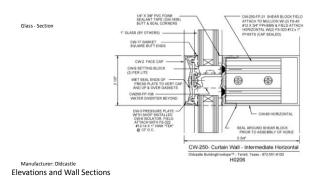

Manufacturer: Oldcastle Elevations and Wall Sections

Glass – Unitized System

Elevations and Wall Sections

Glass – Unitized System Section

Manufacturer: Oldcastle Elevations and Wall Sections

Glass – Unitized System Plan

Manufacturer: Oldcastle Elevations and Wall Sections

Glass – Unitized System

ø

Manufacturer: Oldcastle Elevations and Wall Sections

Elevations and Wall Sections

Manufacturer: Oldcastle Elevations and Wall Sections

Glass – Unitized System Plan

Glass – Unitized System Plan

Signature Series 90 SSG Outside

Glass – Unitized System Plan

Manufacturer: Oldcastle Elevations and Wall Sections

Glass – Unitized System Plan

Manufacturer: Oldcastle Elevations and Wall Sections

Glass

- Basic Format: Aluminum Frame Glazed Unit Gaskets Ties back to floor slab

Detail Components: • Water proofing • Insulation / Sealant • Fasteners

Manufacturer: http://www.oldcastlebe.com/products/curtain-wall Elevations and Wall Sections