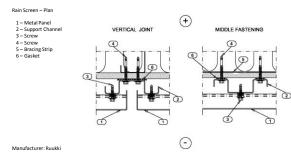

## Rain Screen – Plan 1 – Metal Panel 2 – Metal Corner Panel 3 – Support Channel 4 – Screw 5 – Screw 6 – Gasket

Manufacturer: Ruukki Elevations and Wall Sections

Rain Screen – Plan

- 1 Metal Corner Panel 2 Support Channel 3 Screw 4 Screw 5 Bracing Strip 6 Gasket