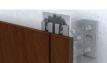

#### Rain Screen – Vertical Section

- 1 Metal Panel 2 Support Channel 3 Screw 4 Screw 5 Bracing Strip 6 Insulating Strip

Manufacturer: Ruukki **Elevations and Wall Sections** 

## Rain Screen – Vertical Section 1 – Metal Panel 2 – Support Channel 3 – Screw 4 – Screw 5 – Bracing Strip 6 – Insulating Strip

Manufacturer: Ruukki **Elevations and Wall Sections** 

#### Rain Screen – Vertical Section

- 1 Metal Panel 2 Support Channel 3 Screw 4 Screw 5 Bracing Strip 6 Insulating Strip

Elevations and Wall Sections

Manufacturer: Ruukki Elevations and Wall Sections

- 1 Metal Panel 2 Metal Corner Panel 3 Support Channel 4 Screw 5 Screw 6 Gasket