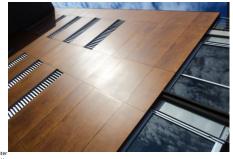

#### Wood Panel - Section

- A. Parklex Facade panel B1. Metal batten B2. Special guide profile B3. Wood batten C. Adjusting base D. Isolation E. Adhesive F. Screw M. Perforated profile L. Metallic plate

#### Wood Panel - Section

- A. Parklex Facade panel B1. Metal batten B2. Special guide profile B3. Wood batten C. Adjusting base D. Isolation E. Adhesive F. Screw M. Perforated profile L. Metalic plate
- (A) (E) 81 8 0 .7. 15-20 ι 0 ÷ (C) 4

#### Wood Panel - Section

- A. Parklex Facade panel B1. Metal batten B2. Special guide profile B3. Wood batten C. Adjusting base D. Isolation E. Adhesive F. Screw M. Perforated profile L. Metalic plate

#### Wood Panel

Elevations and Wall Sections

- Basic Format: Solid wall system such as CMU, concrete, metal stud & sheathing Metal Framing (that allow for adjustability) Wood Panel

Manufacturer: http://www.parklex.com/eng/productos/sistmontaje.asp?id\_g=1&id=2