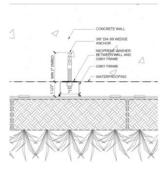

Stone Continuous Kerf Anchor

Elevations and Wall Sections

Stone Discontinuous Kerf Anchor

Elevations and Wall Sections

Stone Dowel Joint

Elevations and Wall Sections

Stone Liner Blocks

Elevations and Wall Sections

Stone

- Basic Format: Solid wall system such as CMU, concrete, metal stud & sheathing Metal (ips (and Metal Framing) Stone Panel Sealant
- - Detail Components: Water proofing Insulation

Manufacturer: http://www.masonpro.com/products/residential/stone-anchoring-setting/ http://www.mfixings.de/en/masonry-fastenings/masonry-facade-fastenings.html http://www.melocco.com.au/html/cladding.html