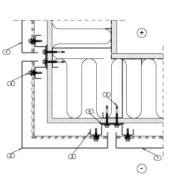

## Rain Screen – Plan 1 – Metal Panel 2 – Metal Corner Panel 3 – Support Channel 4 – Screw 5 – Screw 6 – Gasket

Manufacturer: Ruukki Elevations and Wall Sections

Rain Screen – Plan

- 1 Metal Corner Panel 2 Support Channel 3 Screw 4 Screw 5 Bracing Strip 6 Gasket