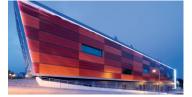

#### Rain Screen

- Basic Format: Solid wall system such as CMU, concrete, metal stud & sheathing Metal Franel Metal Panel
- Detail Components: Water proofing Insulation Fasteners Gaskets Backing strips