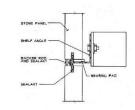

Stone Continuous Kerf Anchor

Elevations and Wall Sections

Stone Discontinuous Kerf Anchor

Elevations and Wall Sections

Stone Dowel Joint

Elevations and Wall Sections

Stone Liner Blocks

Elevations and Wall Sections

Stone

- Basic Format: Solid wall system such as CMU, concrete, metal stud & sheathing Metal (ips (and Metal Framing) Stone Panel Sealant
- - Detail Components: Water proofing Insulation

Manufacturer: http://www.masonpro.com/products/residential/stone-anchoring-setting/ http://www.mfixings.de/en/masonry-fastenings/masonry-facade-fastenings.html http://www.melocco.com.au/html/cladding.html