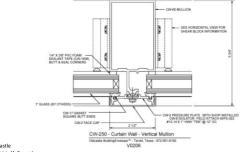

Manufacturer: Oldcastle Elevations and Wall Sections

Glass – Unitized System

Elevations and Wall Sections

Glass – Unitized System Section

Manufacturer: Oldcastle Elevations and Wall Sections

Glass – Unitized System Plan

Manufacturer: Oldcastle Elevations and Wall Sections

Glass – Unitized System

ø

Manufacturer: Oldcastle Elevations and Wall Sections

Elevations and Wall Sections

Manufacturer: Oldcastle Elevations and Wall Sections

Glass – Unitized System Plan

Glass – Unitized System Plan

Signature Series 90 SSG Outside

Glass – Unitized System Plan

Manufacturer: Oldcastle Elevations and Wall Sections

Glass – Unitized System Plan

Manufacturer: Oldcastle Elevations and Wall Sections

Glass

- Basic Format: Aluminum Frame Glazed Unit Gaskets Ties back to floor slab

Detail Components: • Water proofing • Insulation / Sealant • Fasteners

Manufacturer: http://www.oldcastlebe.com/products/curtain-wall Elevations and Wall Sections