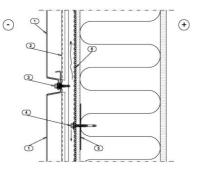

#### Rain Screen – Vertical Section

- 1 Metal Panel 2 Support Channel 3 Screw 4 Screw 5 Bracing Strip 6 Insulating Strip

Manufacturer: Ruukki **Elevations and Wall Sections** 

## Rain Screen – Vertical Section 1 – Metal Panel 2 – Support Channel 3 – Screw 4 – Screw 5 – Bracing Strip 6 – Insulating Strip

Manufacturer: Ruukki **Elevations and Wall Sections** 

#### Rain Screen – Vertical Section

- 1 Metal Panel 2 Support Channel 3 Screw 4 Screw 5 Bracing Strip 6 Insulating Strip

Elevations and Wall Sections

Manufacturer: Ruukki Elevations and Wall Sections

- 1 Metal Panel 2 Metal Corner Panel 3 Support Channel 4 Screw 5 Screw 6 Gasket