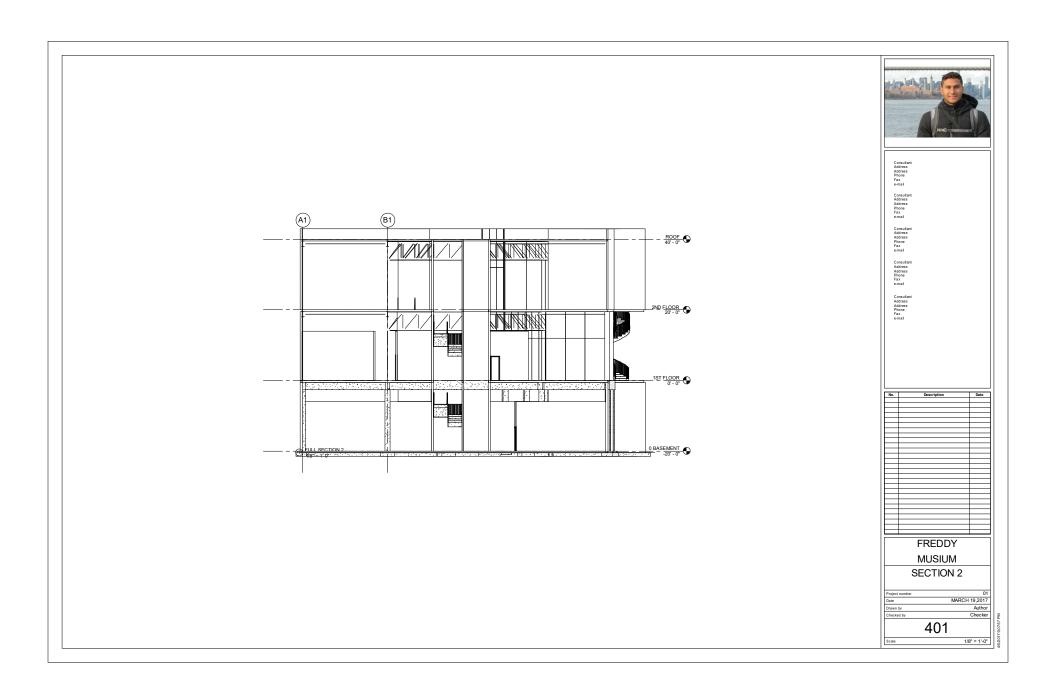

|             |     |
| _   |             |     |
|     |             |     |
| _   |             |     |
| _   |             | _   |
|     |             |     |
|     |             | _   |
| _   |             | _   |
| _   |             |     |
| _   |             | _   |
|     |             |     |
| _   |             | _   |
|     |             |     |
|     |             |     |
|     |             |     |
|     |             |     |
|     |             |     |
|     |             |     |
|     |             |     |
|     |             |     |
|     |             |     |
|     |             |     |
|     |             |     |
|     |             |     |

FREDDY MUSIUM A3,B3 GRID

 Project number
 01

 Date
 MARCH 19,2017

 Drawn by
 Author

 Checked by
 Checker

303

1/8" = 1'-0"