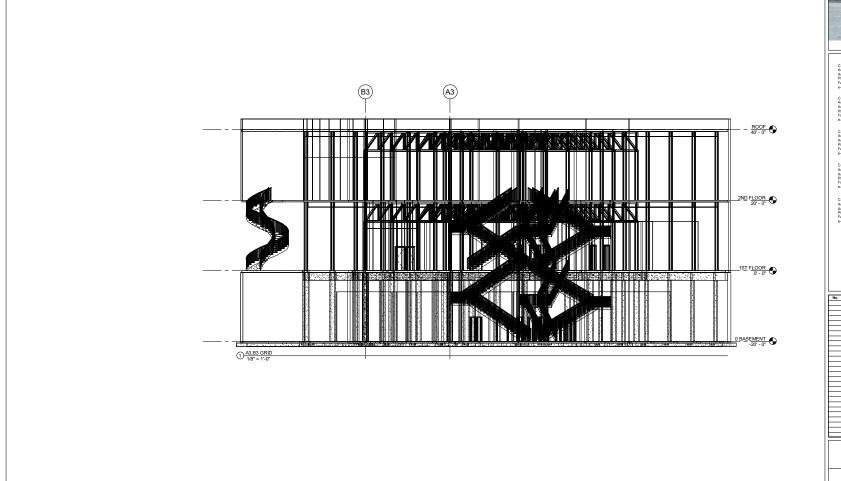

FREDDY MUSIUM A3,B3 GRID

 Project number
 01

 Date
 MARCH 19,2017

 Drawn by
 Author

 Checked by
 Checker

303

1/8" = 1'-0"