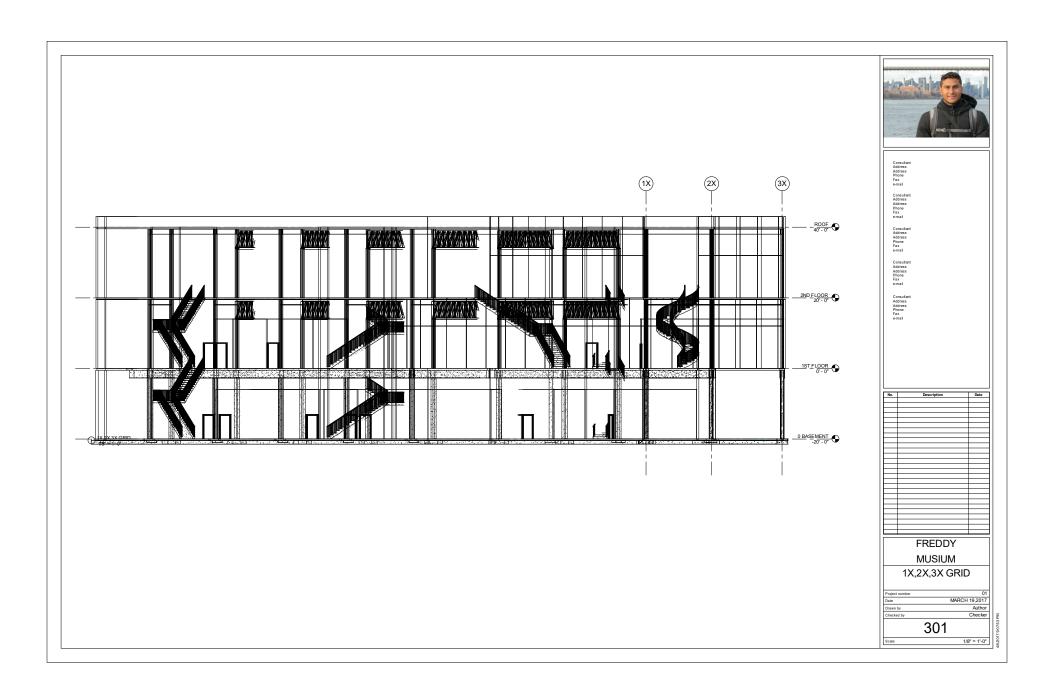

| TABLE OF CONTENTS |      |  |
|-------------------|------|--|
| SHEET#            | NAME |  |
|                   |      |  |
| S100              |      |  |
| S101              |      |  |
| S102              |      |  |
| S103              |      |  |
| A100              |      |  |
| A101              |      |  |
|                   |      |  |
|                   |      |  |
|                   |      |  |
|                   |      |  |
|                   |      |  |
|                   |      |  |
|                   |      |  |
|                   |      |  |
|                   |      |  |
|                   |      |  |
|                   |      |  |
|                   |      |  |
|                   |      |  |
| •                 | •    |  |