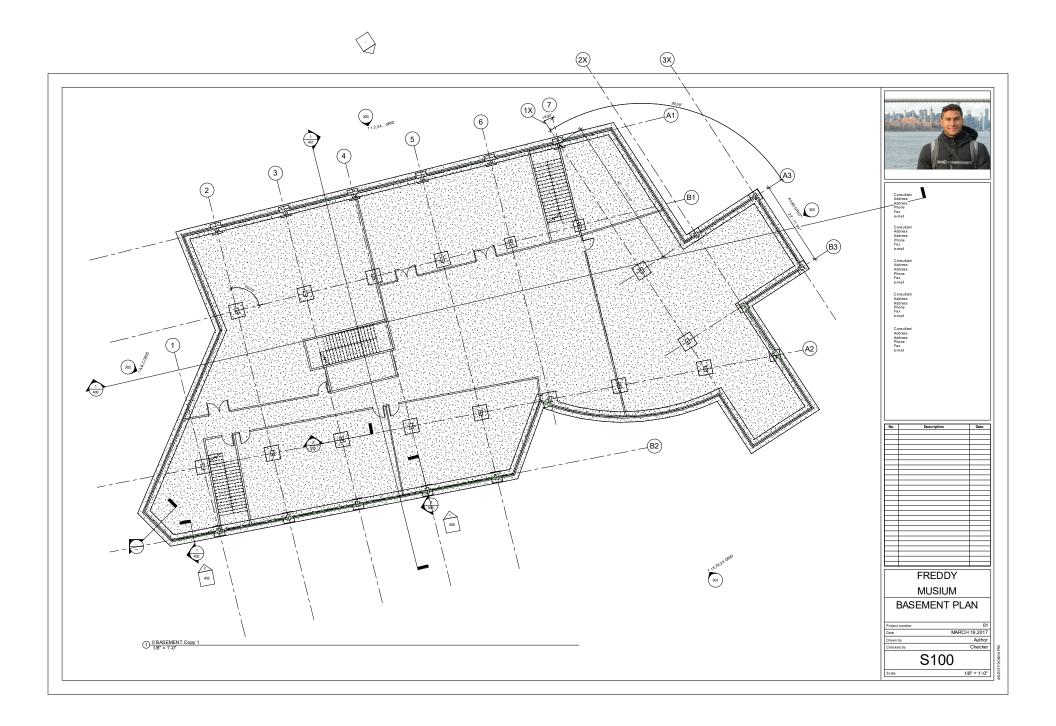

FREDDY MUSIUM A3,B3 GRID

 Project number
 01

 Date
 MARCH 19,2017

 Drawn by
 Author

 Checked by
 Checker

303

1/8" = 1'-0"