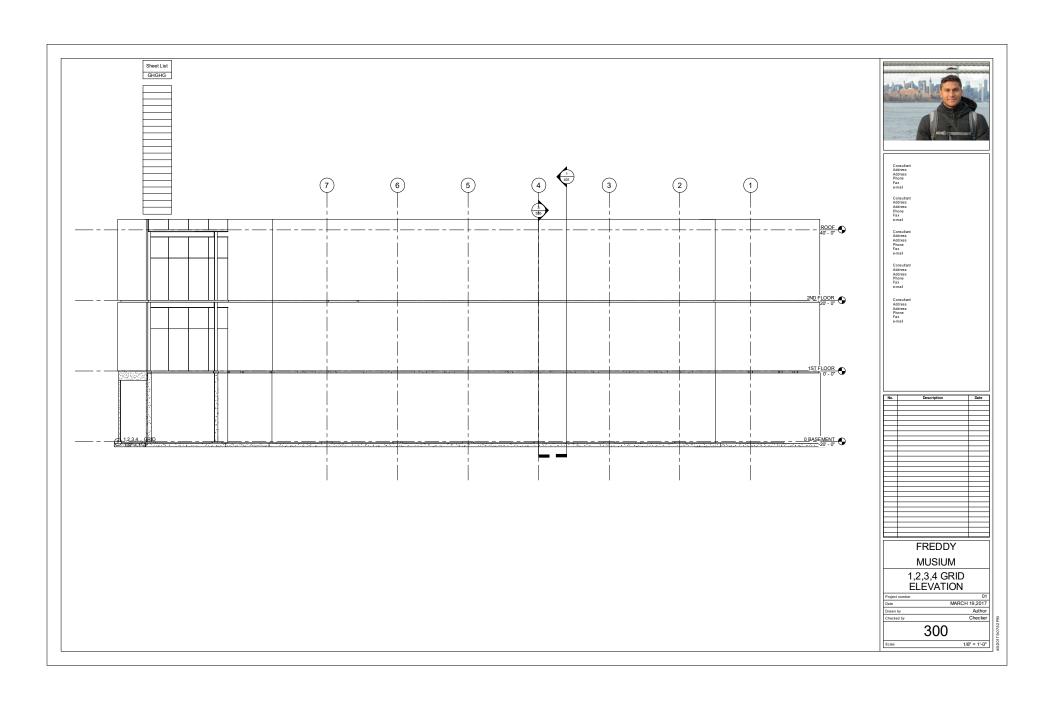

| TABLE OF CONTENTS |      |  |
|-------------------|------|--|
| SHEET#            | NAME |  |
|                   |      |  |
| S100              |      |  |
| S101              |      |  |
| S102              |      |  |
| S103              |      |  |
| A100              |      |  |
| A101              |      |  |
|                   |      |  |
|                   |      |  |
|                   |      |  |
|                   |      |  |
|                   |      |  |
|                   |      |  |
|                   |      |  |
|                   |      |  |
|                   |      |  |
|                   |      |  |
|                   |      |  |
|                   |      |  |
|                   |      |  |
| •                 | •    |  |