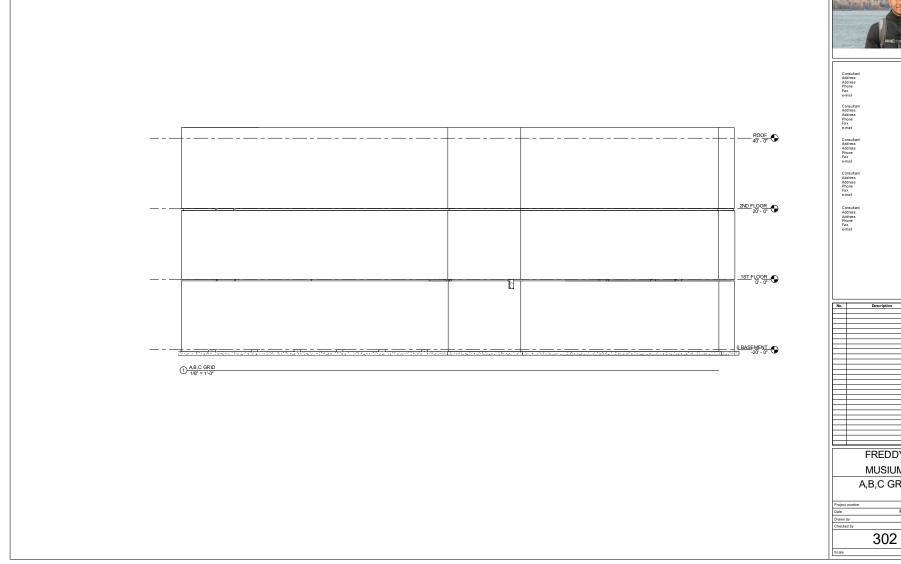

FREDDY MUSIUM A,B,C GRID

01 MARCH 19,2017 Author Checker

1/8" = 1'-0"

Consulta Address Address Phone Fax e-mail

Consulta Address Address Phone Fax e-mail

e-mail Consulta Address Address

Address Address Phone Fax e-mail