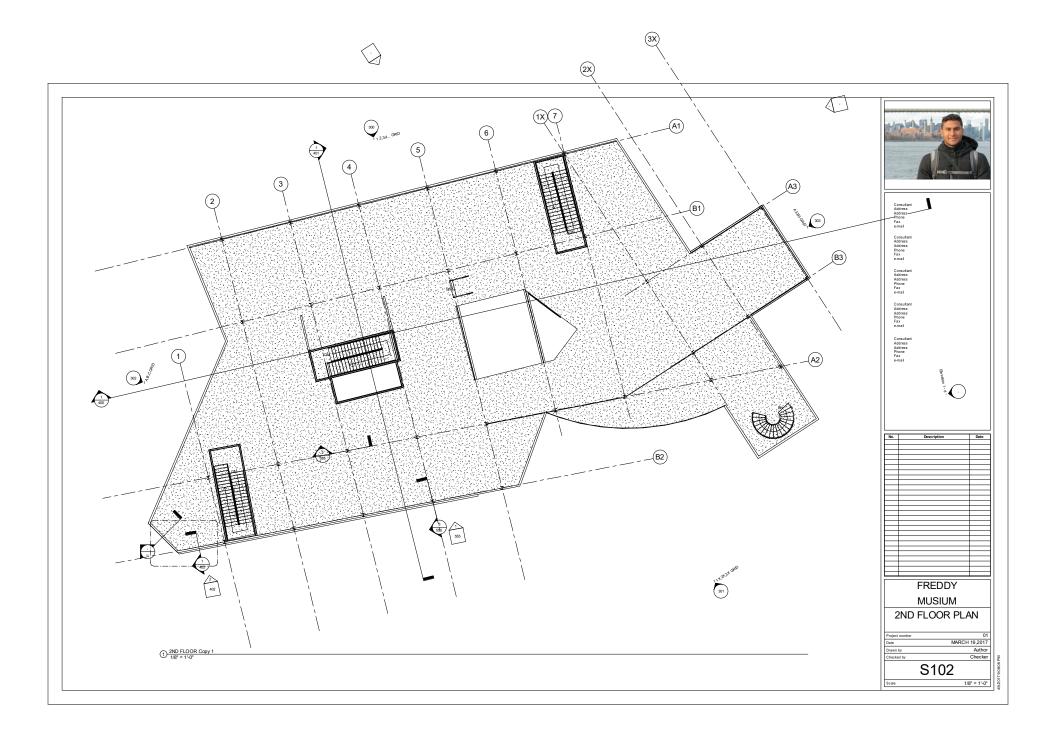

FREDDY MUSIUM A3,B3 GRID

 Project number
 01

 Date
 MARCH 19,2017

 Drawn by
 Author

 Checked by
 Checker

303

1/8" = 1'-0"