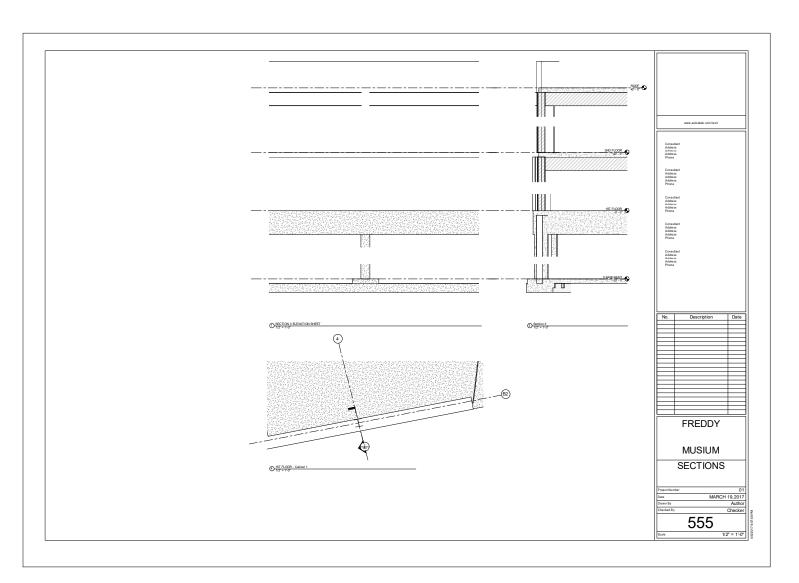

| TABLE OF CONTENTS |      |  |
|-------------------|------|--|
| SHEET#            | NAME |  |
|                   |      |  |
| S100              |      |  |
| S101              |      |  |
| S102              |      |  |
| S103              |      |  |
| A100              |      |  |
| A101              |      |  |
|                   |      |  |
|                   |      |  |
|                   |      |  |
|                   |      |  |
|                   |      |  |
|                   |      |  |
|                   |      |  |
|                   |      |  |
|                   |      |  |
|                   |      |  |
|                   |      |  |
|                   |      |  |
|                   |      |  |
| •                 | •    |  |