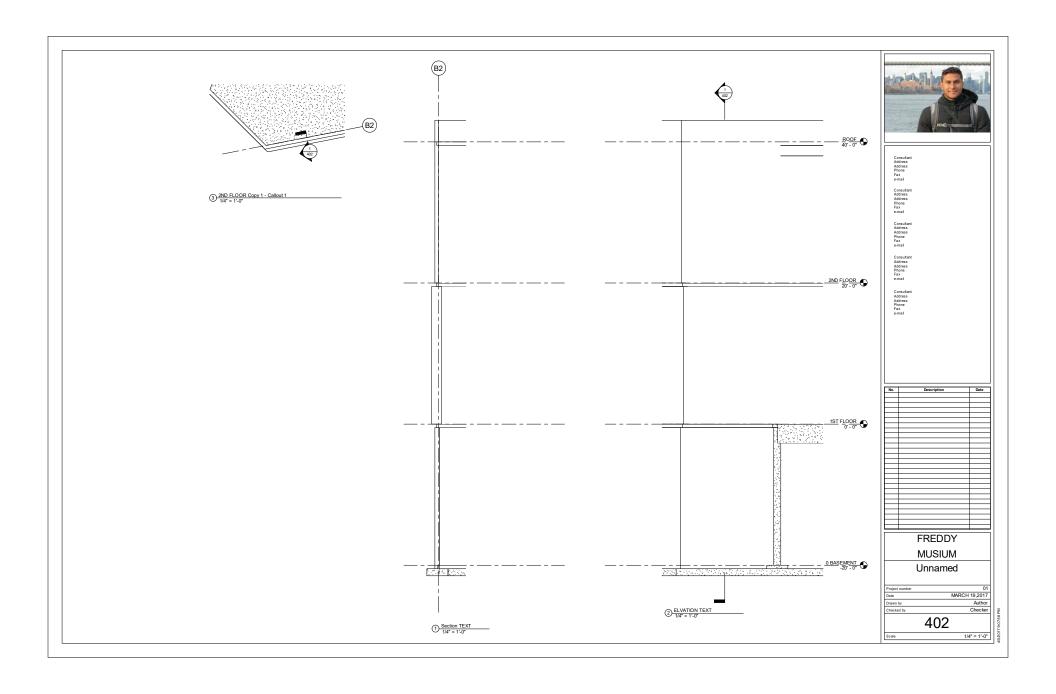

|             |     |
| _   |             |     |
|     |             |     |
| _   |             |     |
| _   |             | _   |
|     |             |     |
|     |             | _   |
| _   |             | _   |
| _   |             |     |
| _   |             | _   |
|     |             |     |
| _   |             | _   |
|     |             |     |
|     |             |     |
|     |             |     |
|     |             |     |
|     |             |     |
|     |             |     |
|     |             |     |
|     |             |     |
|     |             |     |
|     |             |     |
|     |             |     |
|     |             |     |

FREDDY MUSIUM A3,B3 GRID

 Project number
 01

 Date
 MARCH 19,2017

 Drawn by
 Author

 Checked by
 Checker

303

1/8" = 1'-0"