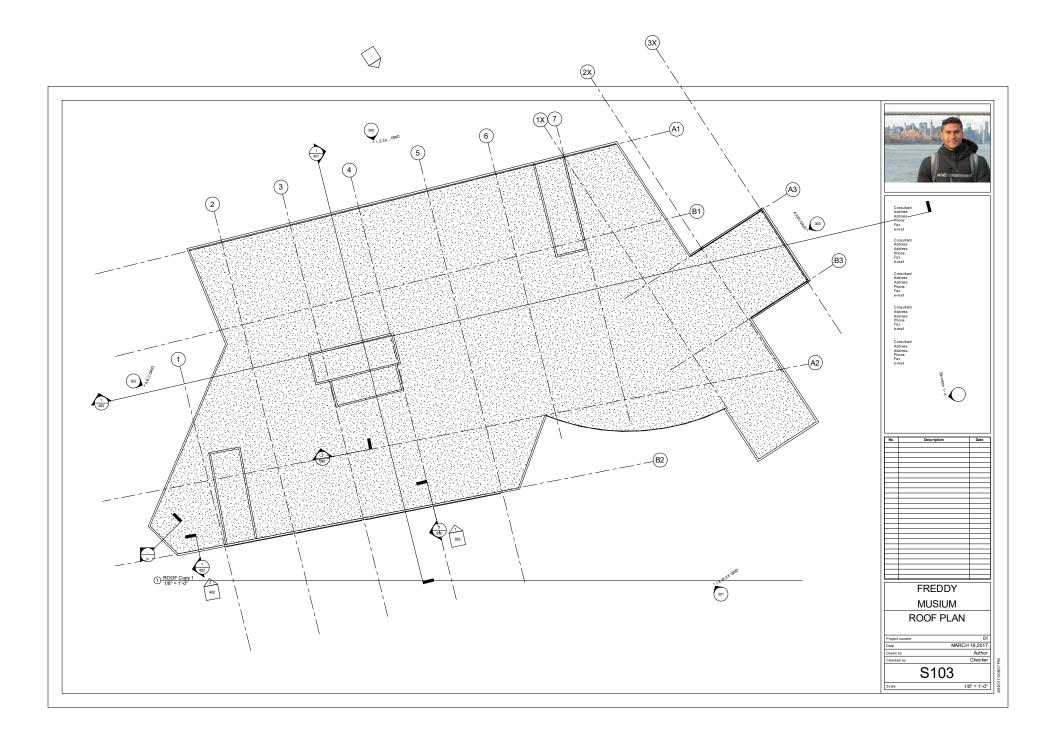

|     |
|     |             |     |
| _   |             |     |
| _   |             | _   |
|     |             |     |
|     |             | _   |
| _   |             | _   |
| _   |             |     |
| _   |             | _   |
|     |             |     |
| _   |             | _   |
|     |             |     |
|     |             |     |
|     |             |     |
|     |             |     |
|     |             |     |
|     |             |     |
|     |             |     |
|     |             |     |
|     |             |     |
|     |             |     |
|     |             |     |
|     |             |     |

FREDDY MUSIUM A3,B3 GRID

 Project number
 01

 Date
 MARCH 19,2017

 Drawn by
 Author

 Checked by
 Checker

303

1/8" = 1'-0"