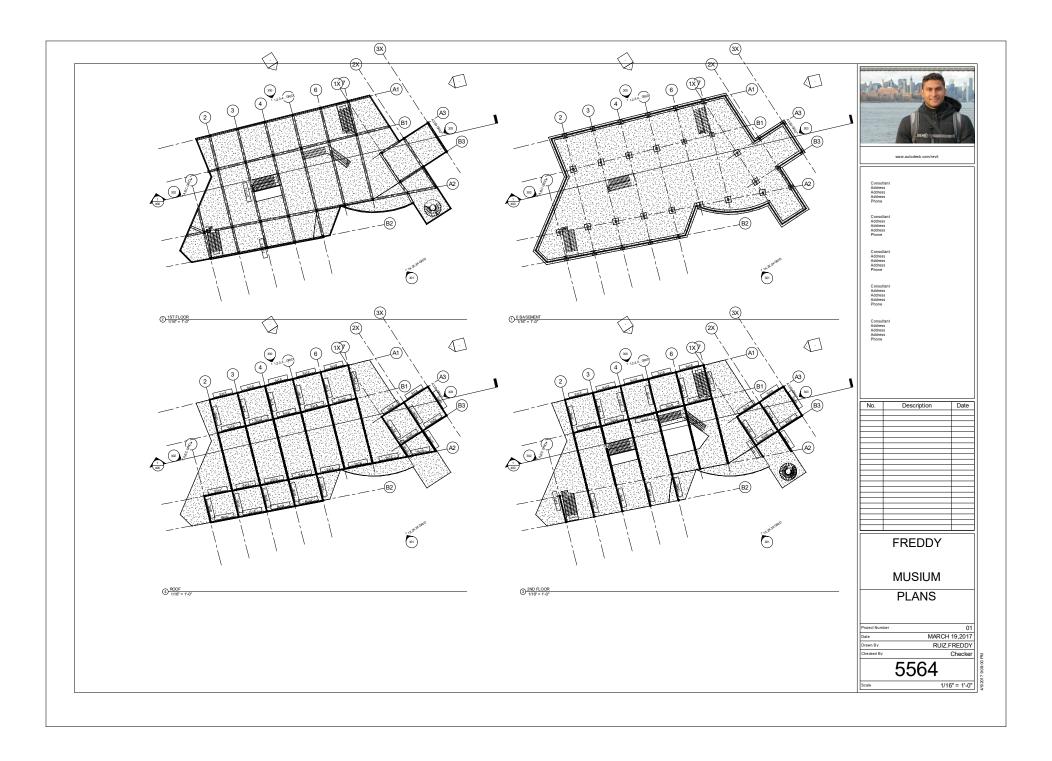

MUSIUM TABLE OF CONTENT

| Project number | 0             |
|----------------|---------------|
| Date           | MARCH 19,2017 |
| Drawn by       | Autho         |
| Checked by     | Checke        |

01

| No.           | Description | Date |
|---------------|-------------|------|
|               |             |      |
|               |             |      |
|               |             |      |
|               |             |      |
|               |             |      |
|               |             |      |
|               |             |      |
|               |             |      |
| _             |             |      |
| _             |             |      |
|               |             |      |
|               |             |      |
|               |             |      |
| _             |             |      |
|               |             |      |
| $\rightarrow$ |             |      |
| _             |             |      |
|               |             |      |
|               |             |      |
| -             |             |      |
| _             |             |      |
| _             |             |      |
| _             |             | _    |
| _             |             | +    |
|               |             |      |
|               |             |      |
|               |             |      |