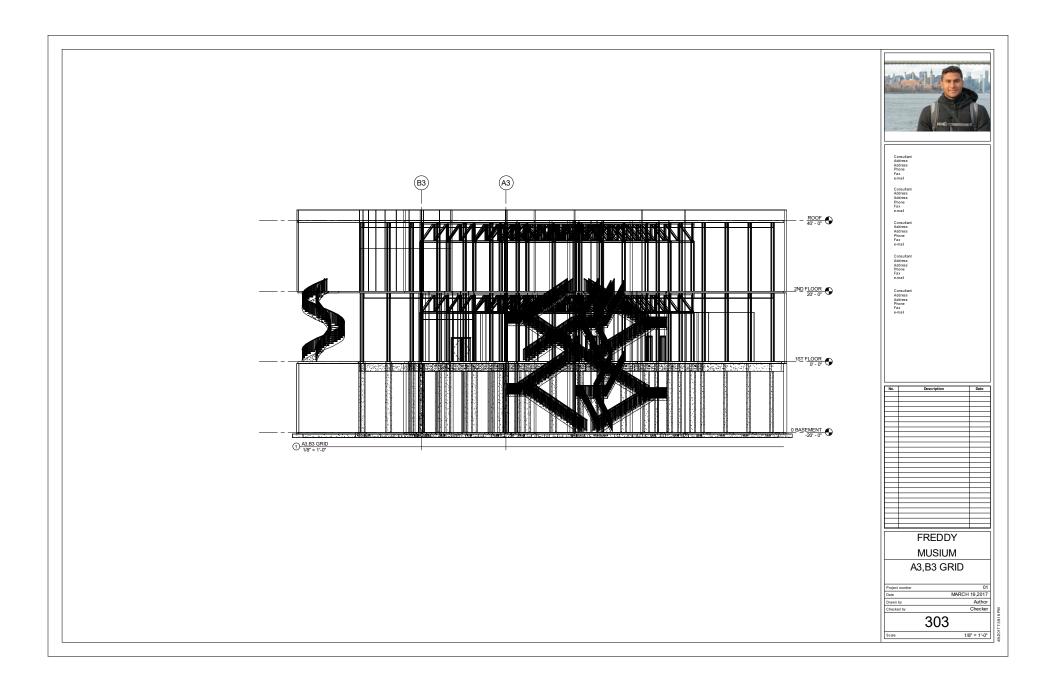

|
|             |        |  | TABLE OF                                                                                                        |
|             |        |  | Project number                                                                                                  |
|             |        |  | Project number<br>Date<br>Drawn by<br>Checked by                                                                |
|             |        |  | Checked by                                                                                                      |
|             |        |  | II U                                                                                                            |























-



.

-