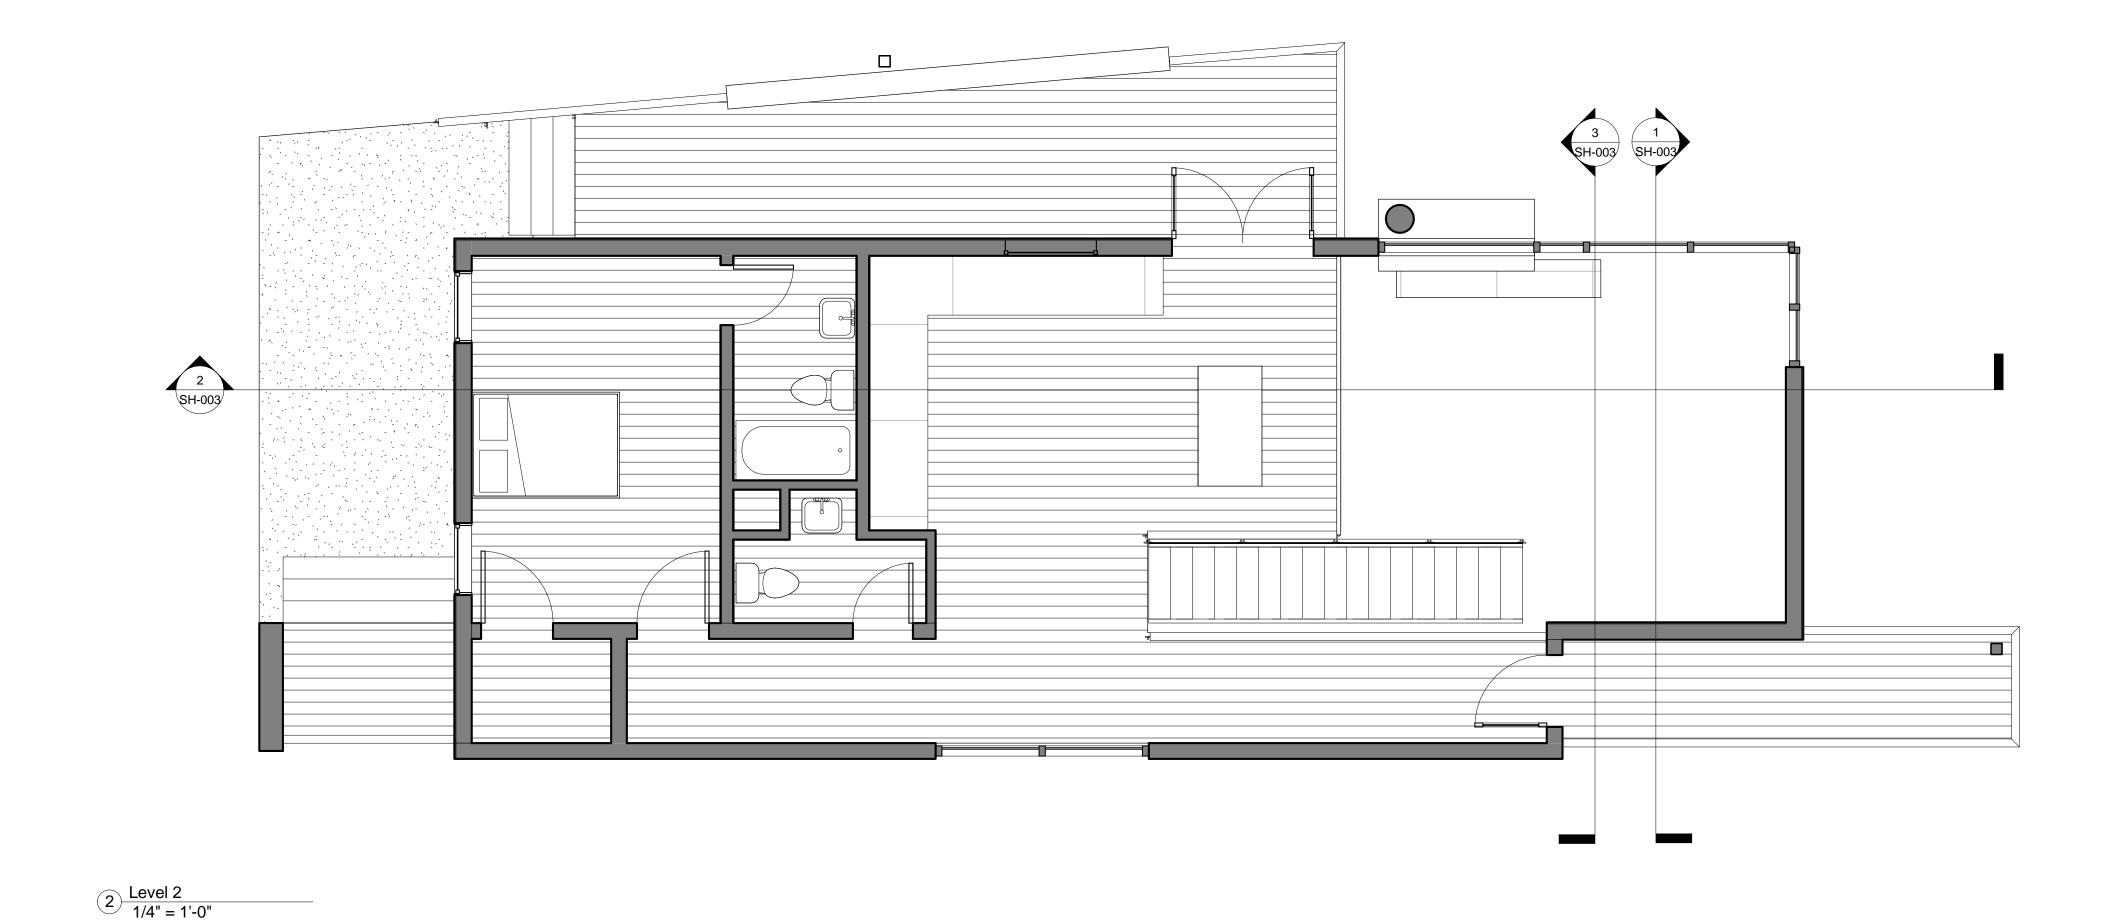

SCAVENGER HUNT

FLOOR PLANS

02.2014 Project number 10.15.2014 MARIE BARETSKY Drawn by Checked by

SH-002

Scale

www.autodesk.com/revit

Consultant
Address
Address
Phone
Fax
e-mail

Consultant
Address
Address
Phone
Fax
e-mail