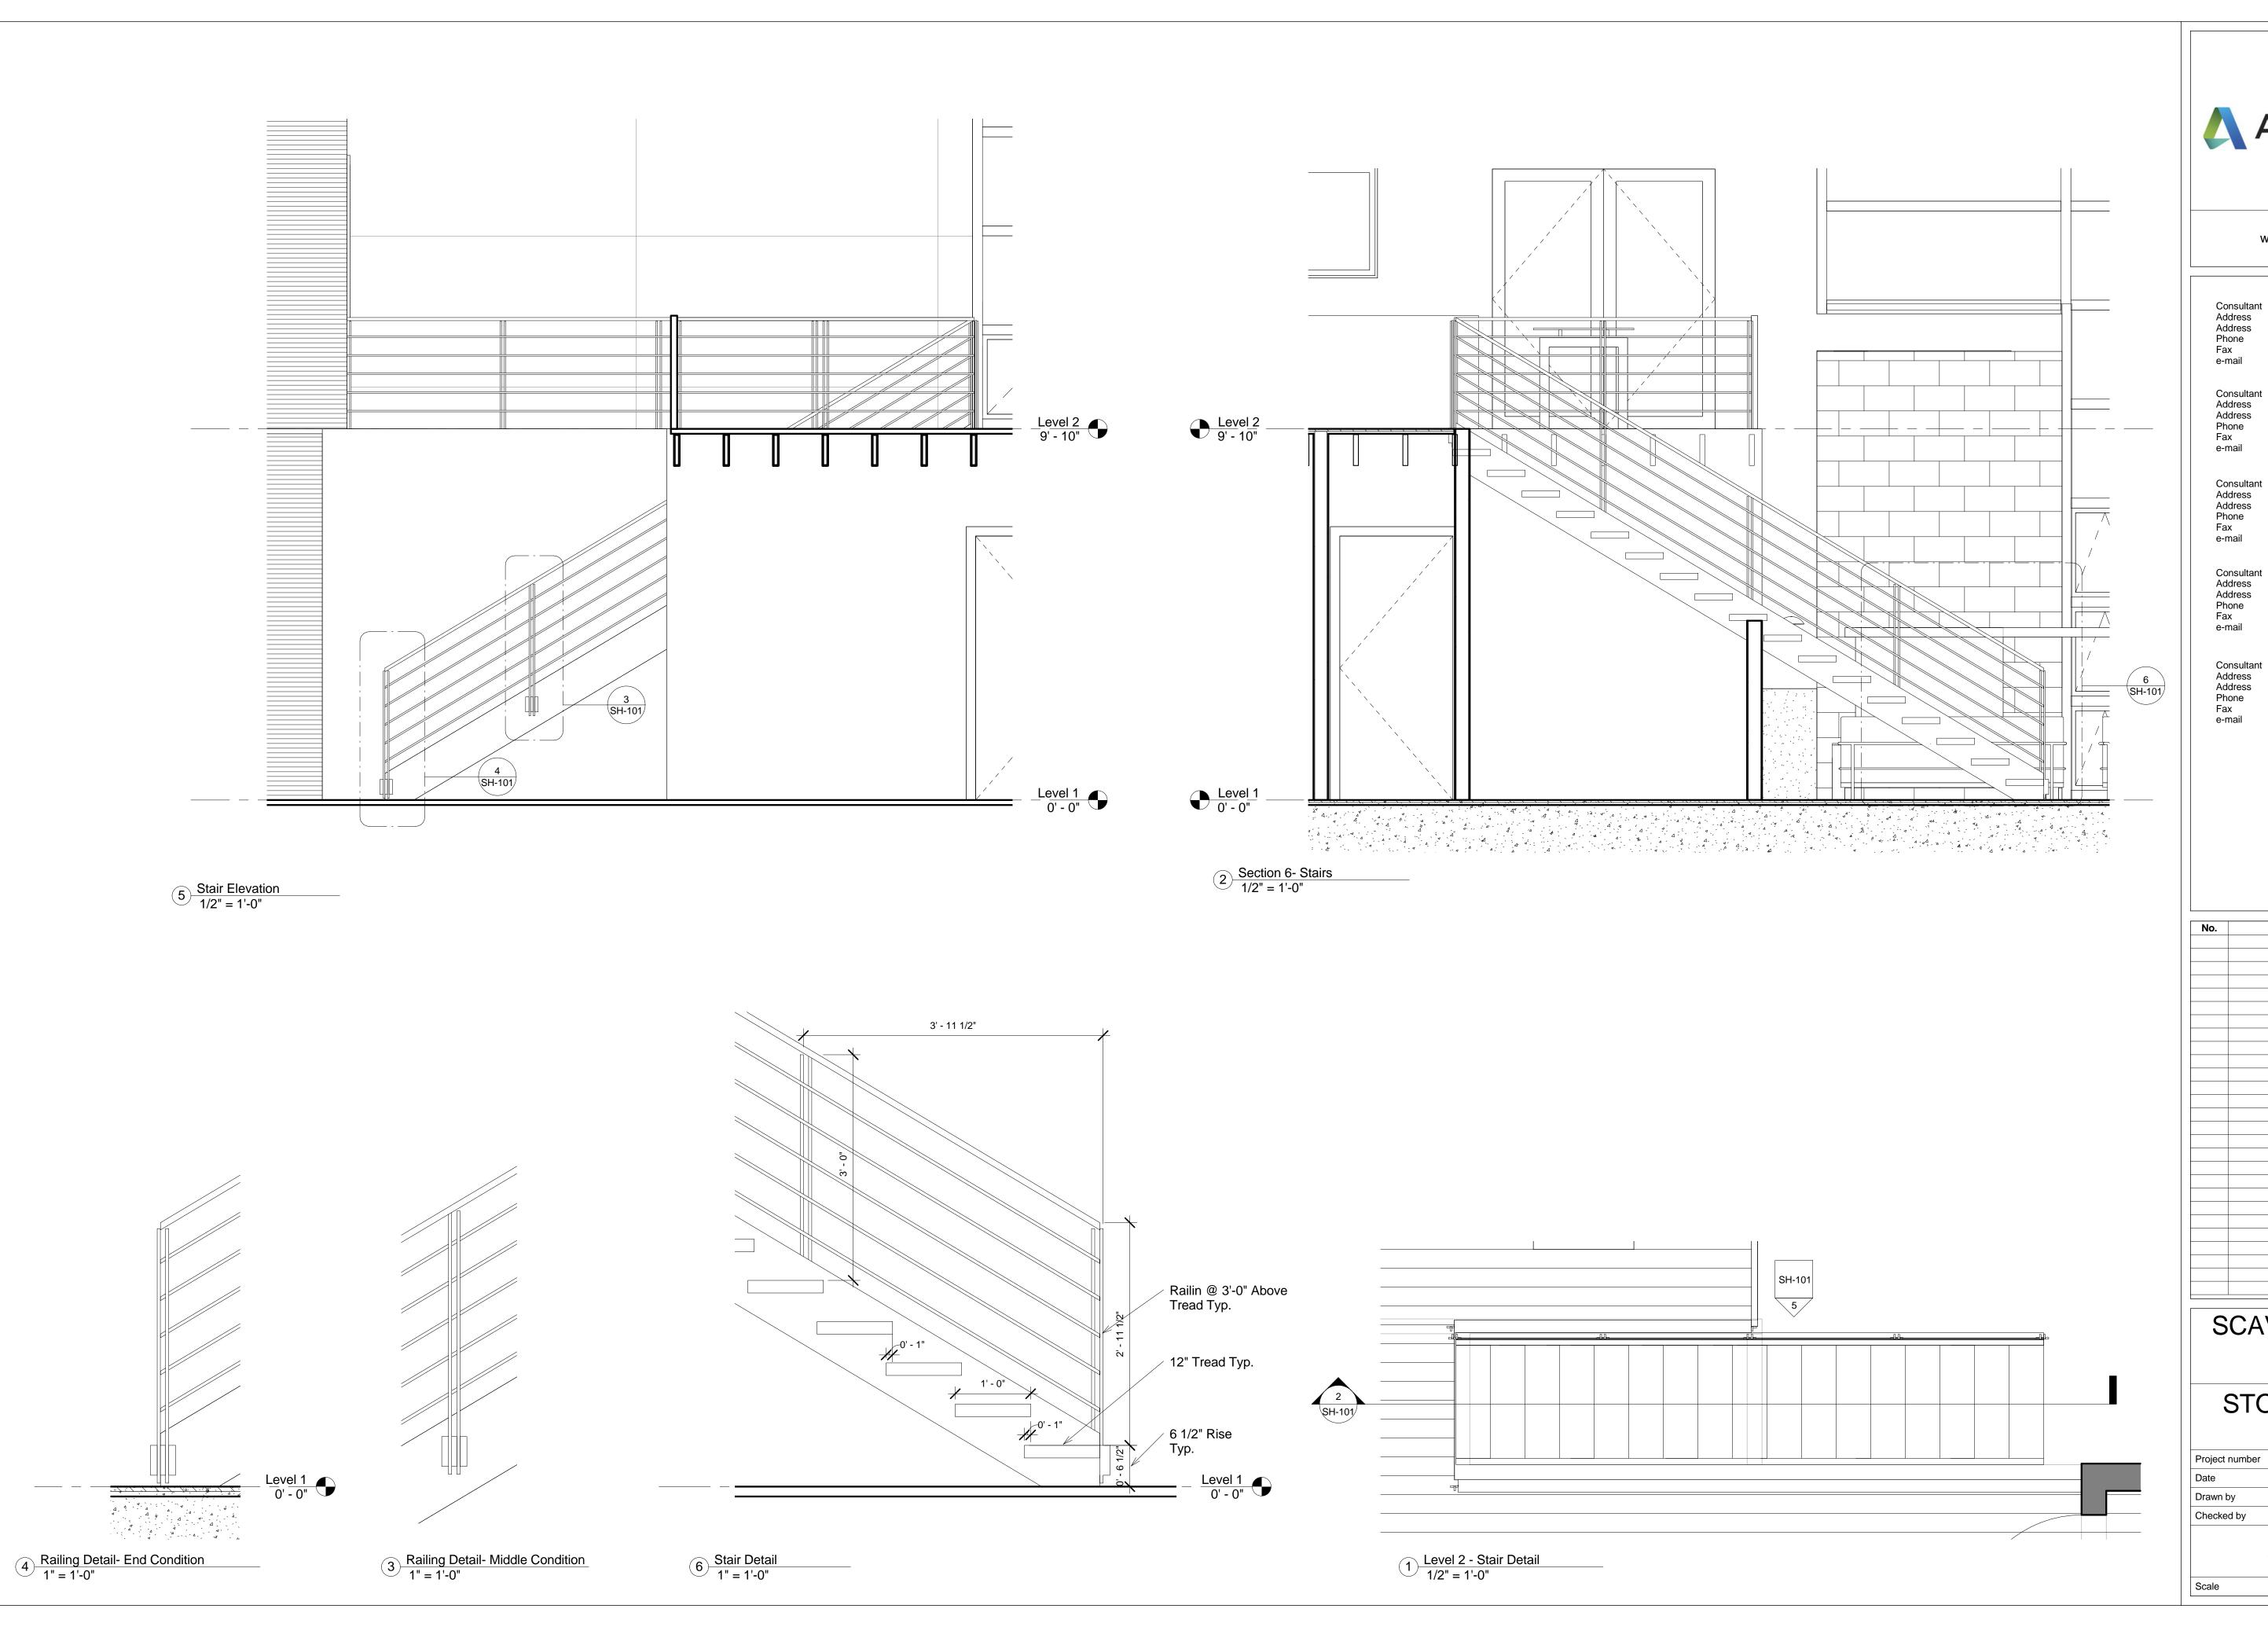

SCAVENGER HUNT

STORY 1- STAIRS

02.2014 Project number 10.15.2014 MARIE BARETSKY KING

SH-101

As indicated