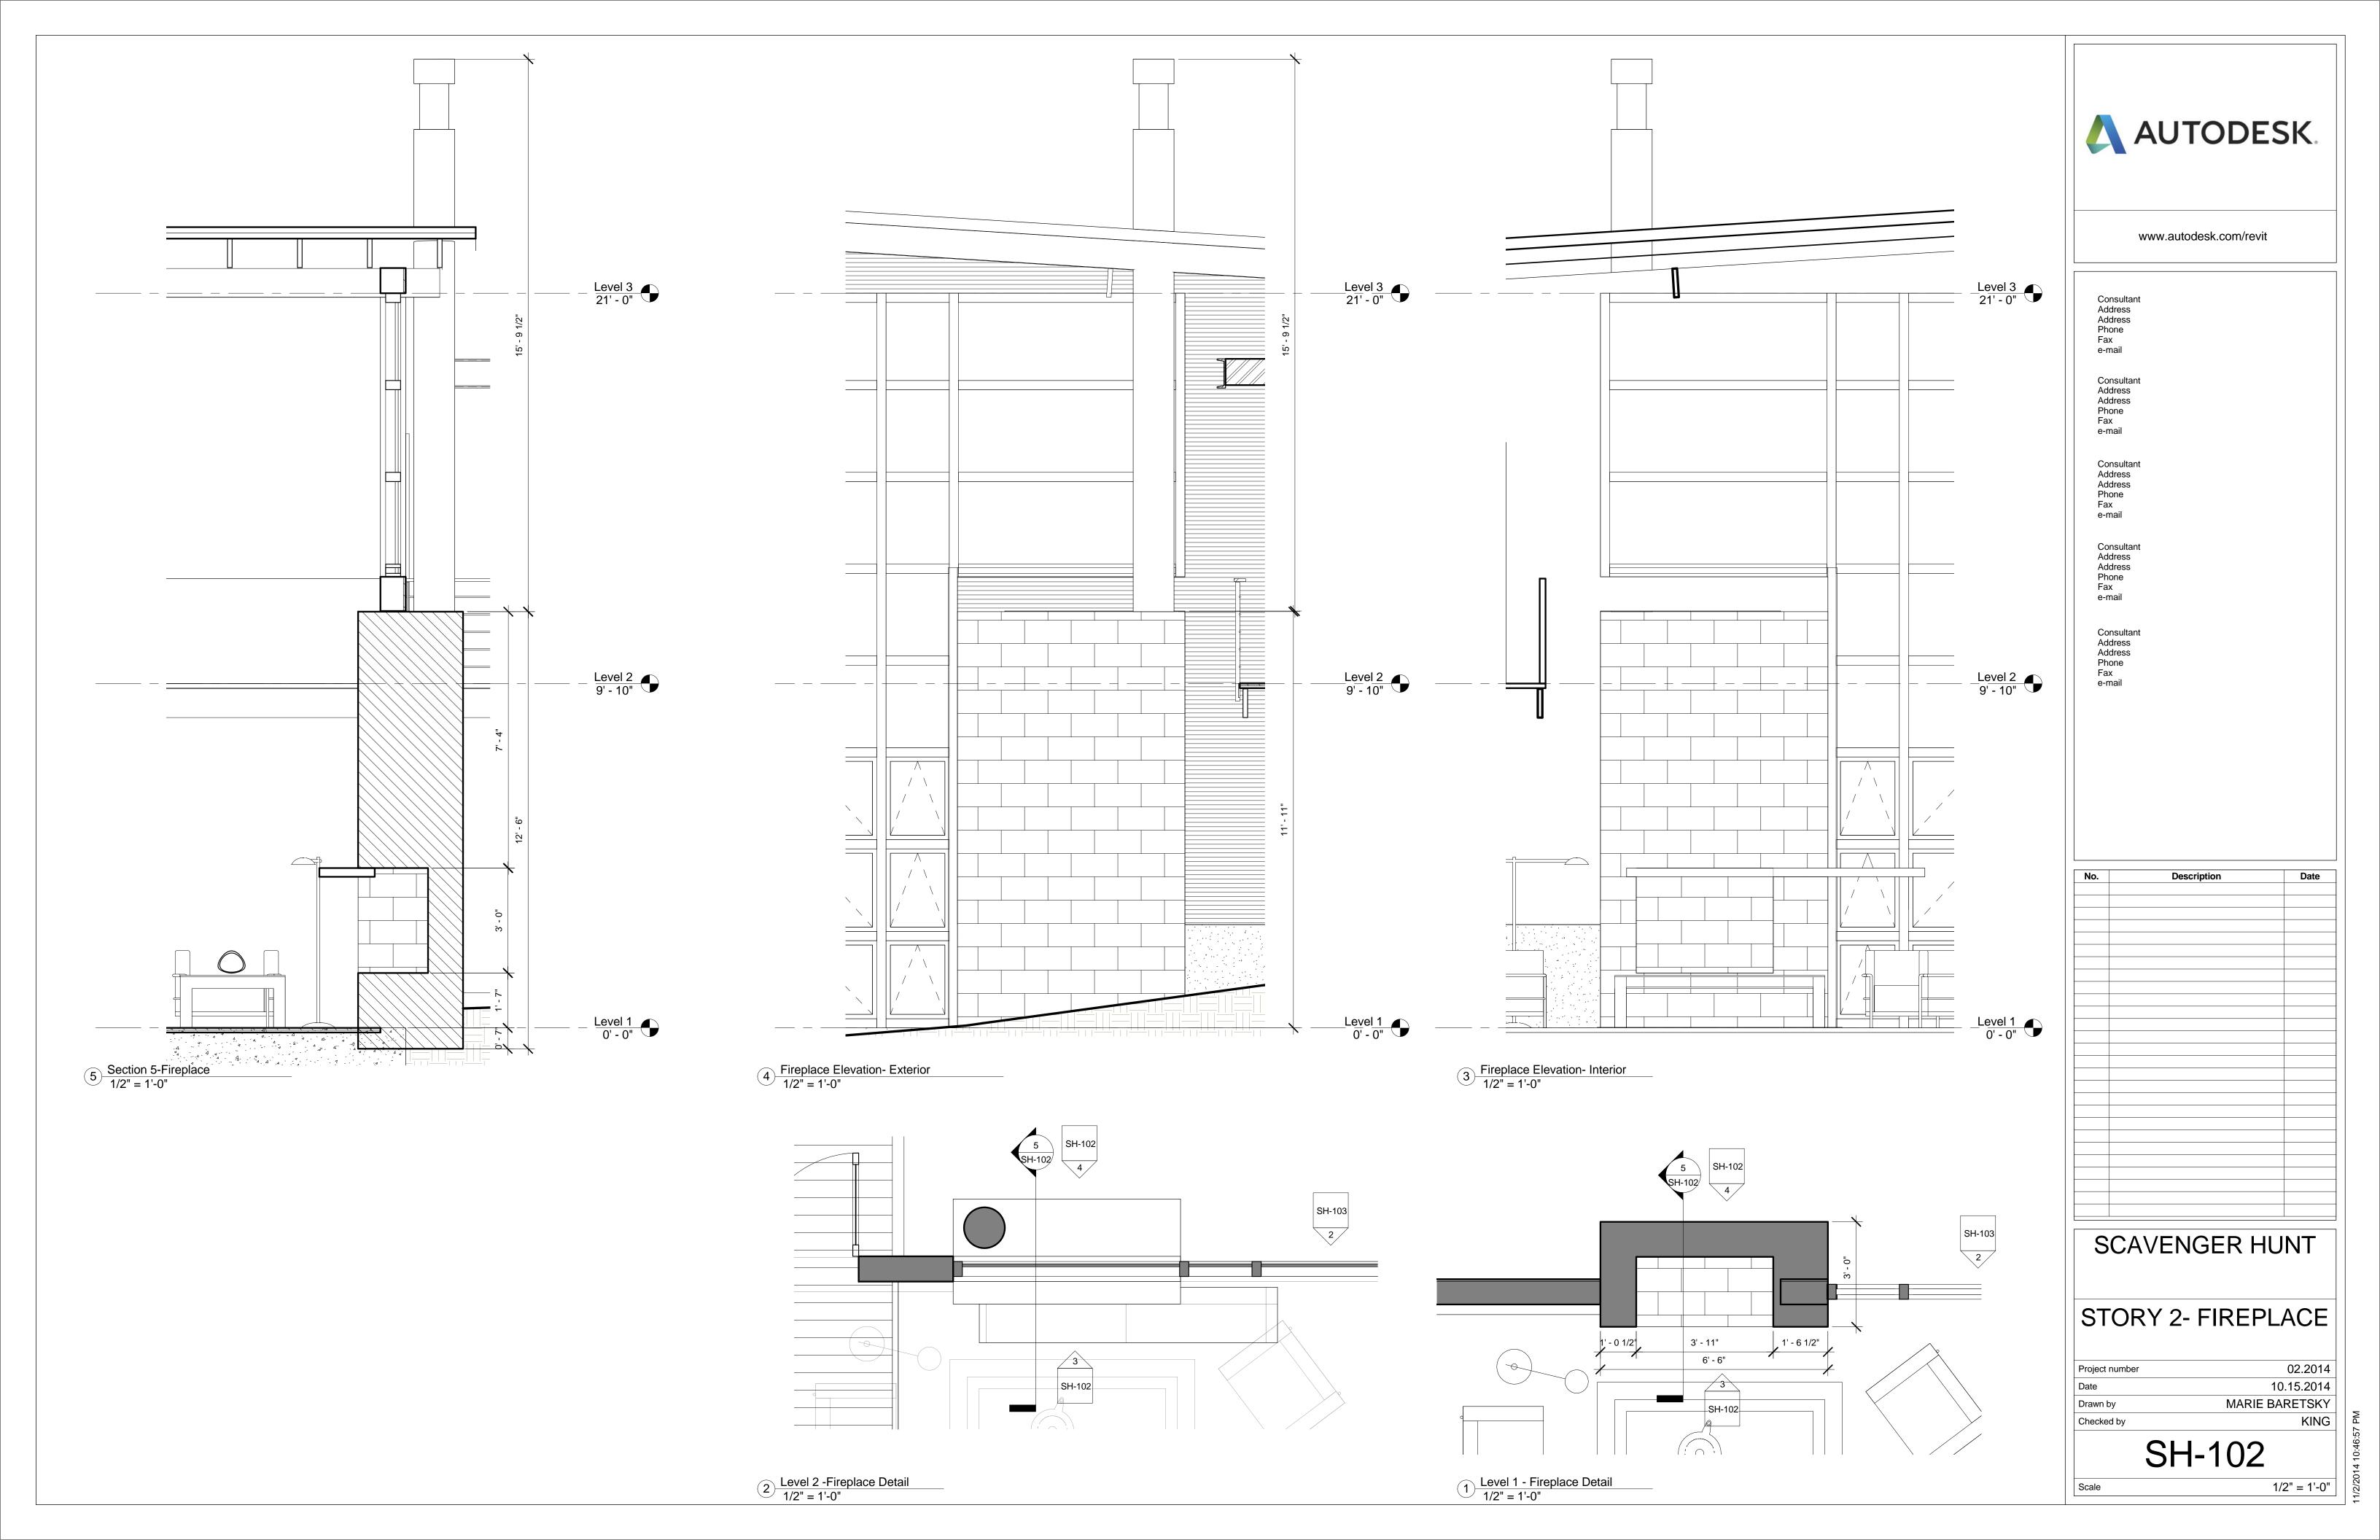

SCAVENGER HUNT

STORY 1- STAIRS

02.2014 Project number 10.15.2014 MARIE BARETSKY KING

SH-101

As indicated