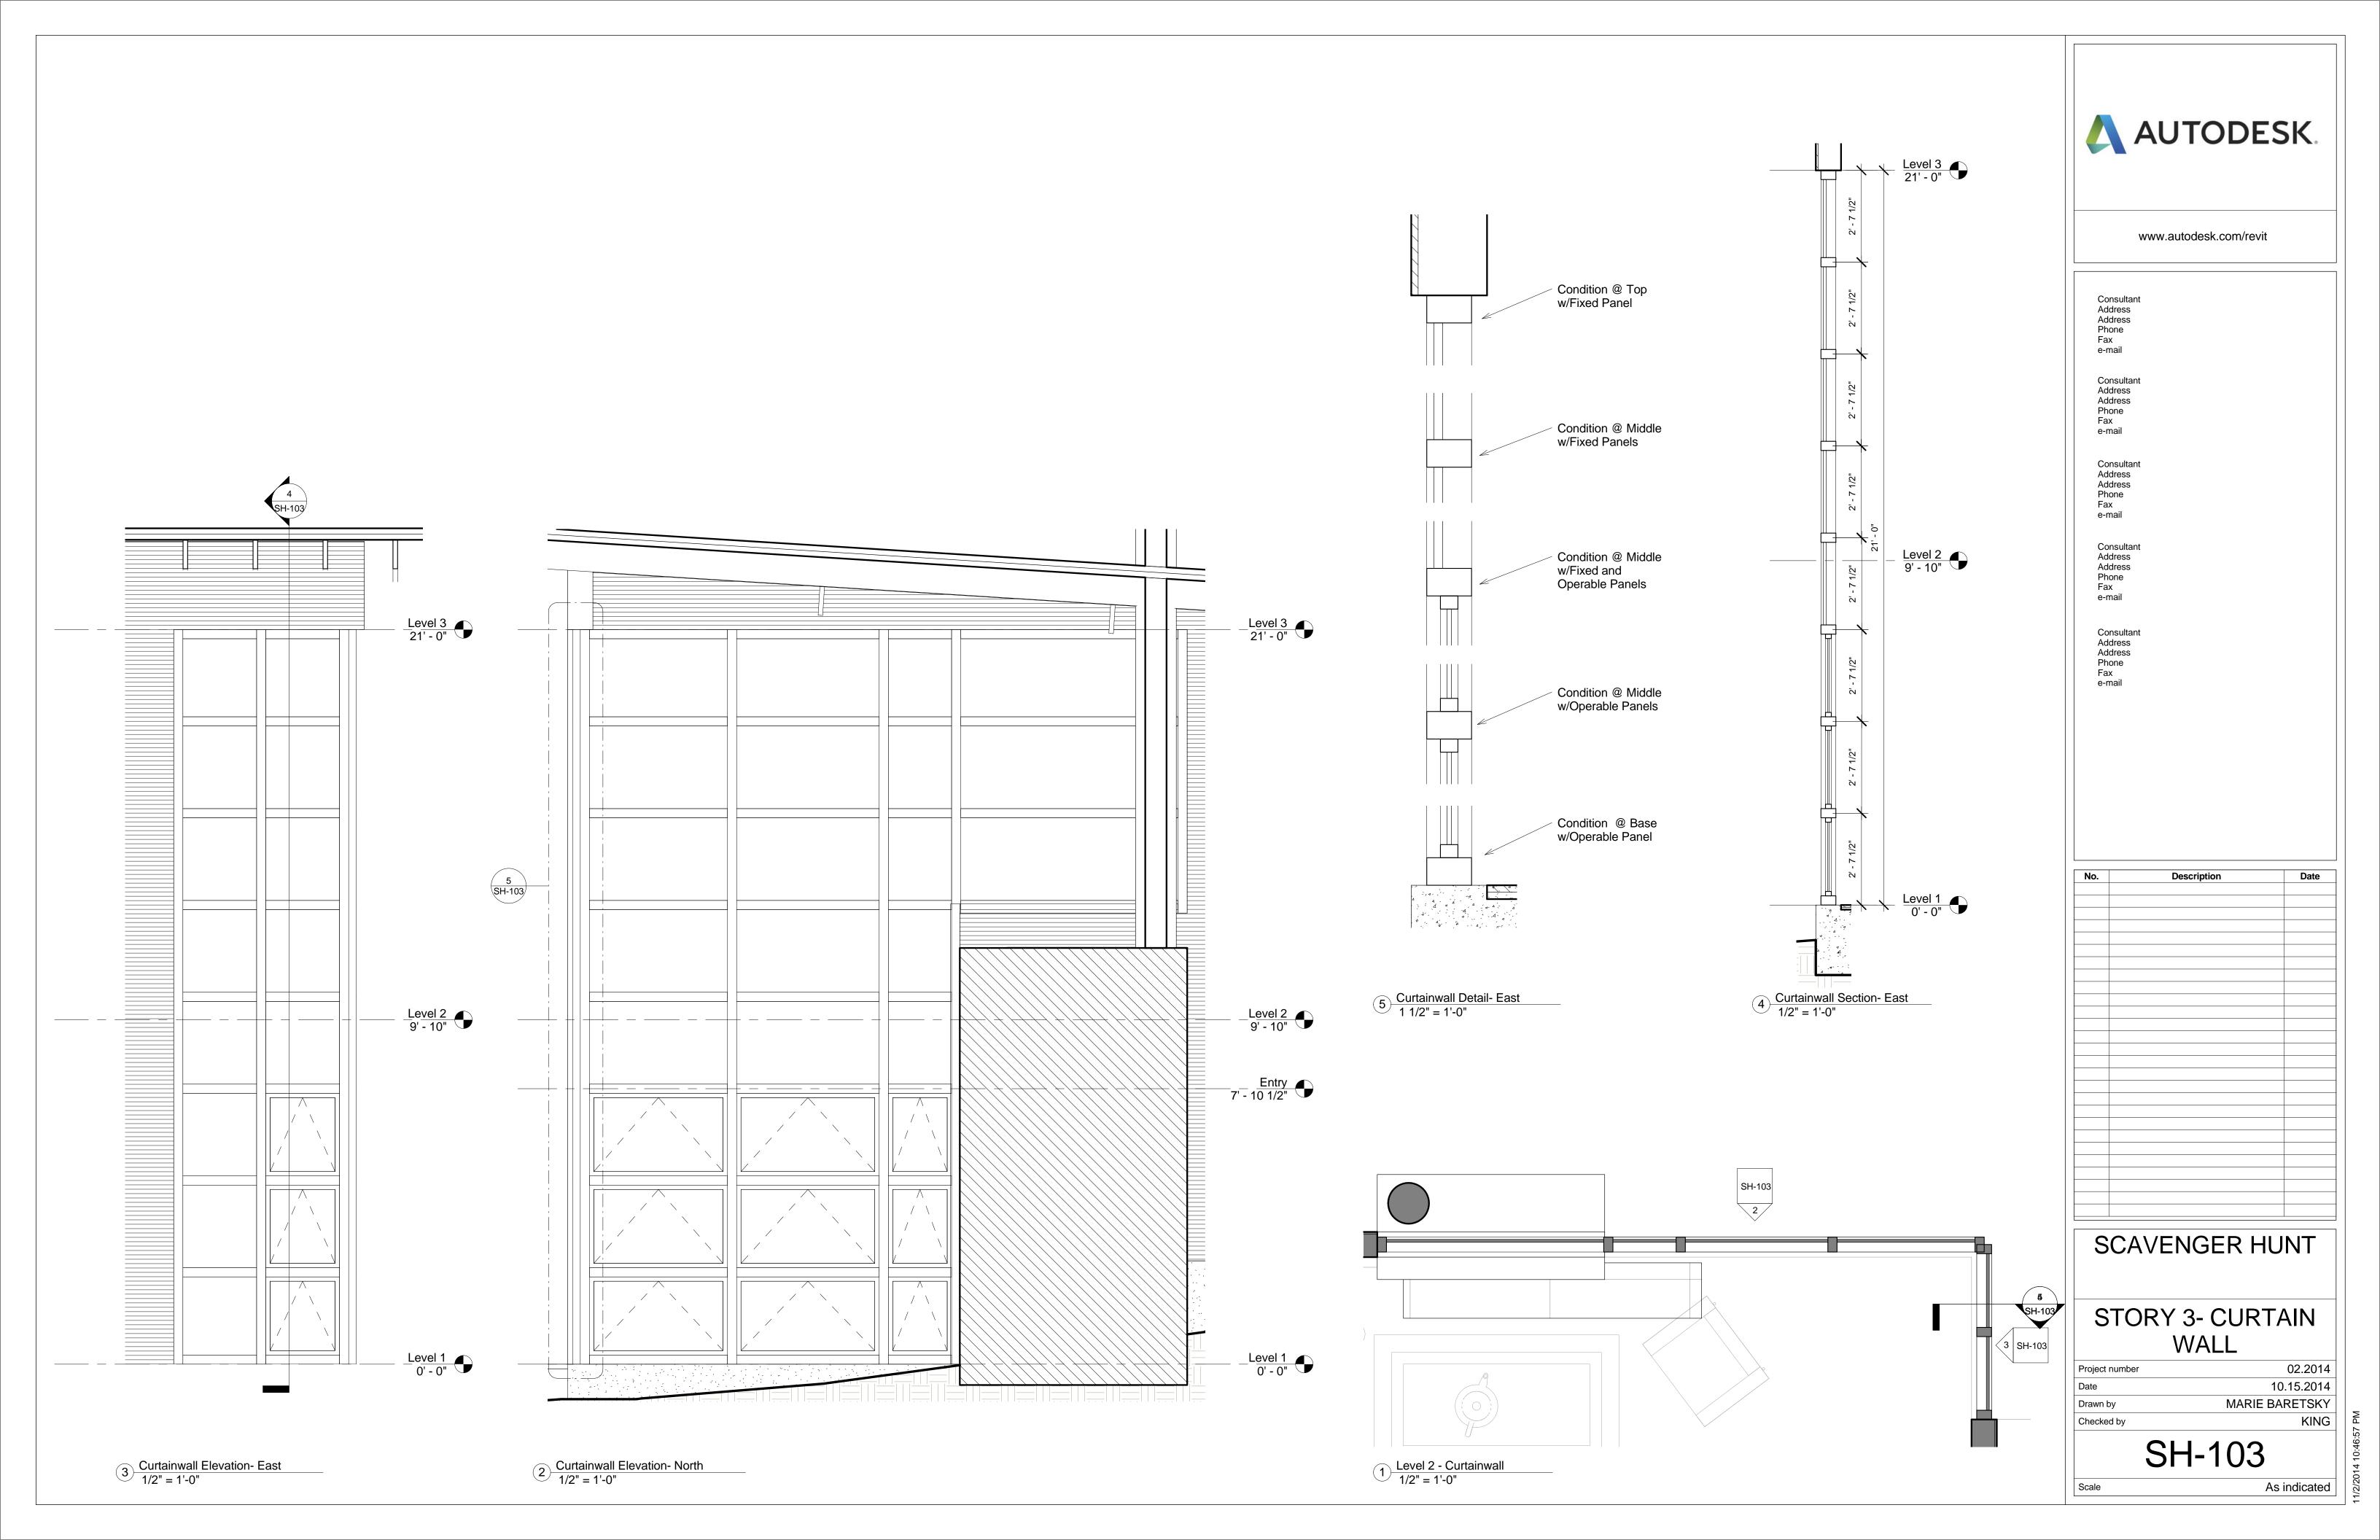

SCAVENGER HUNT

STORY 1- STAIRS

02.2014 Project number 10.15.2014 MARIE BARETSKY KING

SH-101

As indicated