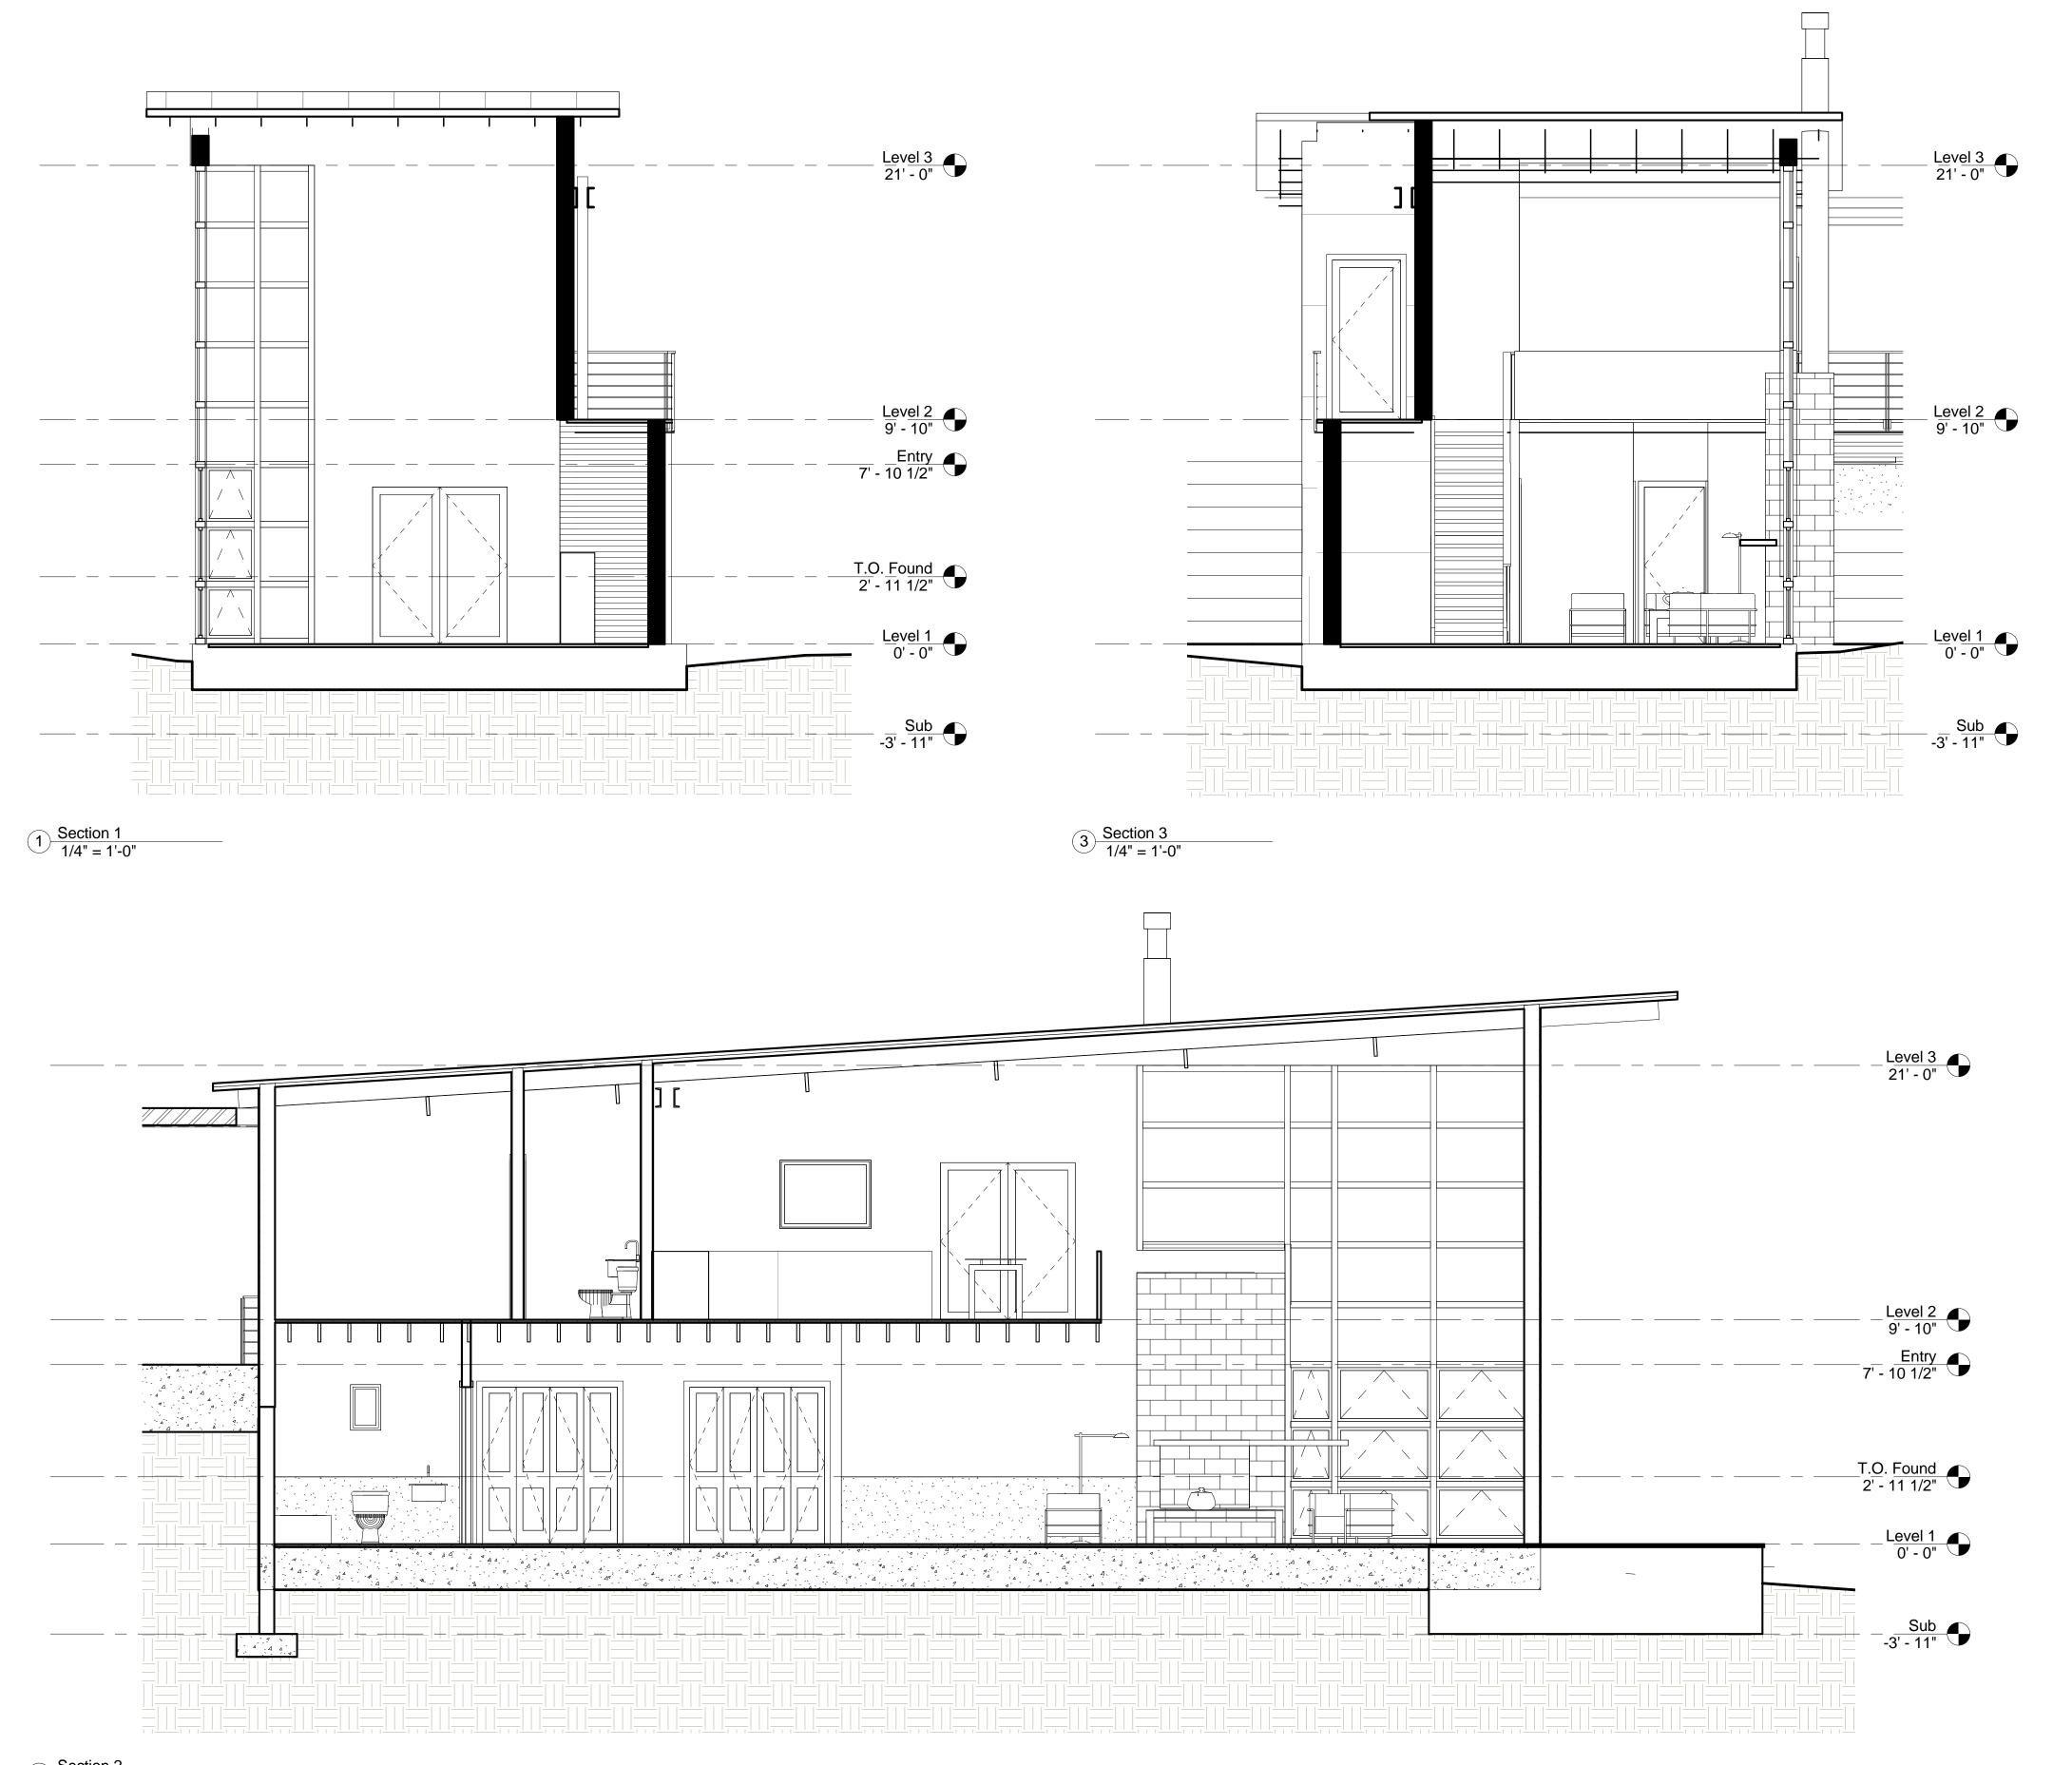

Consultant
Address
Phone
Fax
e-mail

Consultant
Address
Address
Phone
Fax
e-mail

Consultant
Address
Address
Phone
Fax
e-mail

No. Description Date

SCAVENGER HUNT

SECTIONS

Project number 02.2014

Date 10.15.2014

Drawn by Author

Checked by Checker

SH-003

Scale

2 Section 2 1/4" = 1'-0" Checker | No. 27

www.autodesk.com/revit

| No.  | Description | Date |
|------|-------------|------|
| 140. | Description | Date |
|      |             |      |
|      |             |      |
|      |             |      |
|      |             |      |
|      |             |      |
|      |             |      |
|      |             |      |
|      |             |      |
|      |             |      |
|      |             |      |
|      |             |      |
|      |             |      |
|      |             |      |
|      |             |      |
|      |             |      |
|      |             |      |
|      |             |      |
|      |             |      |
|      |             |      |
|      |             |      |
|      |             |      |
|      |             |      |
|      |             |      |
|      |             |      |
|      |             |      |
|      |             |      |
|      |             |      |
|      |             |      |
|      |             |      |
|      |             |      |