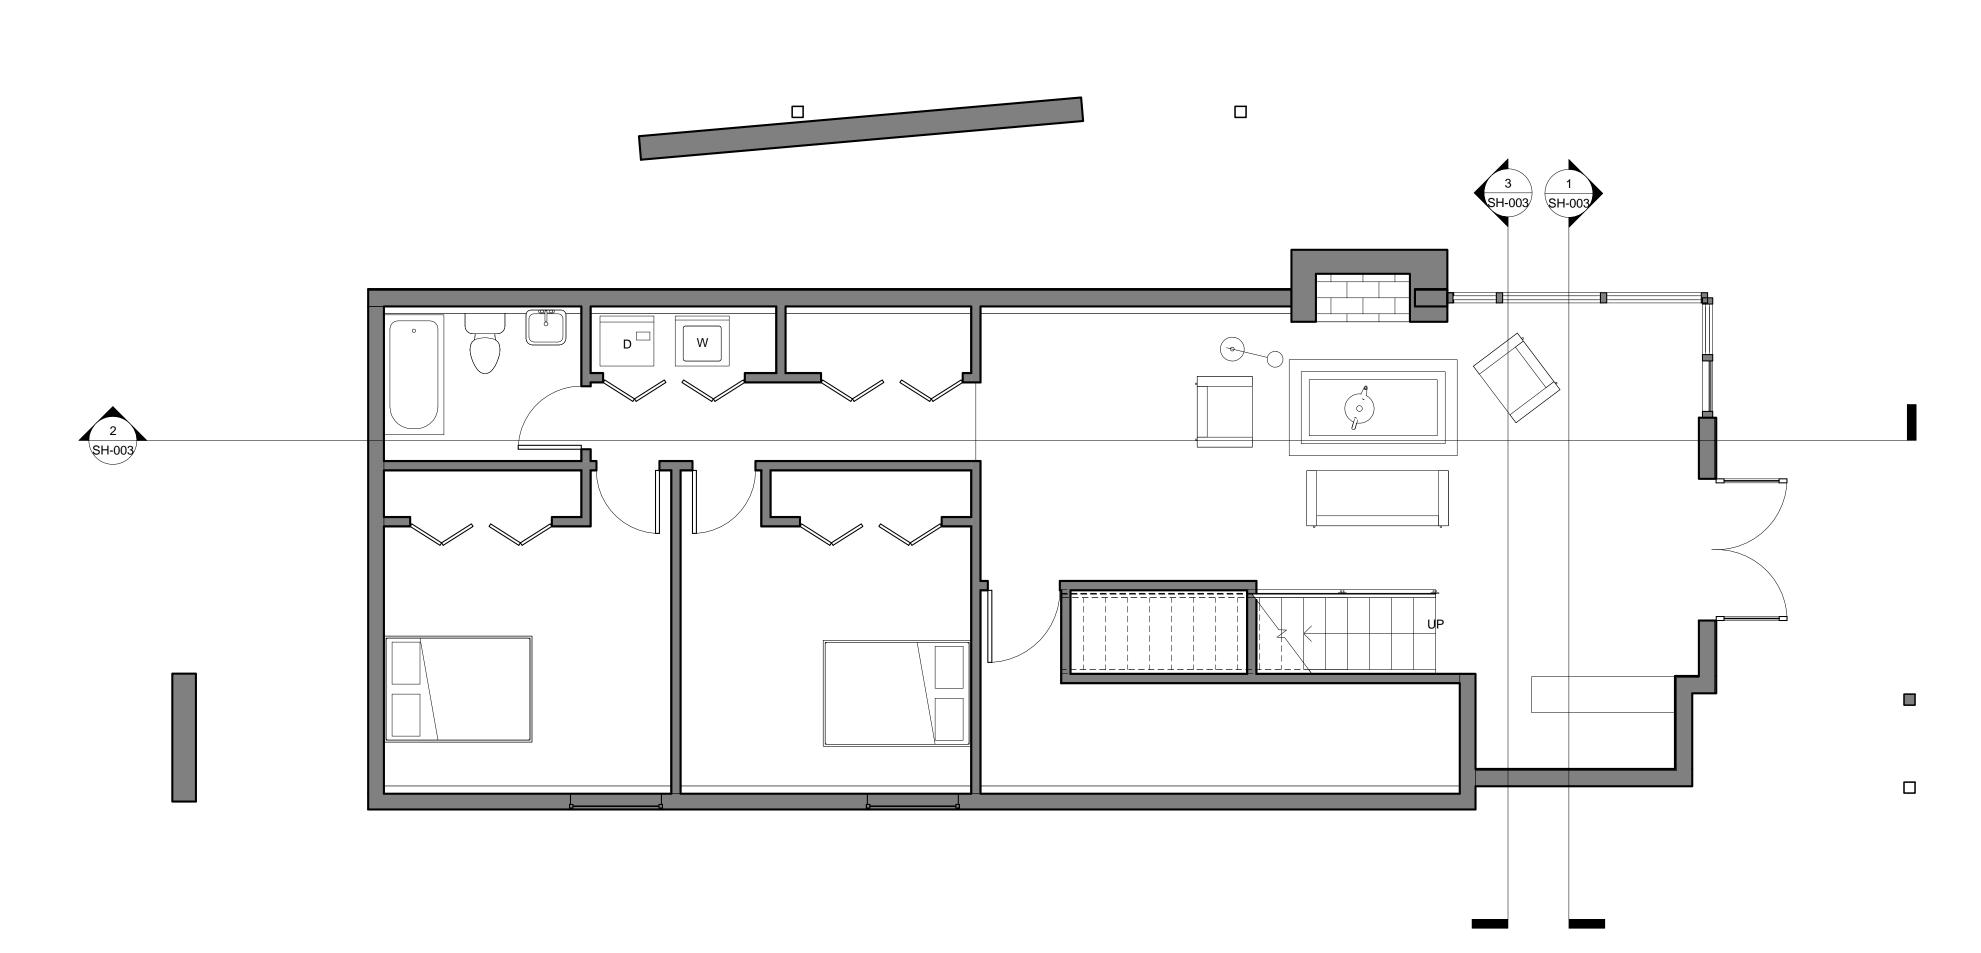

SCAVENGER HUNT

FLOOR PLANS

02.2014 Project number 10.15.2014 MARIE BARETSKY Drawn by Checked by

SH-002

Scale

www.autodesk.com/revit

Consultant
Address
Address
Phone
Fax
e-mail

Consultant
Address
Address
Phone
Fax
e-mail