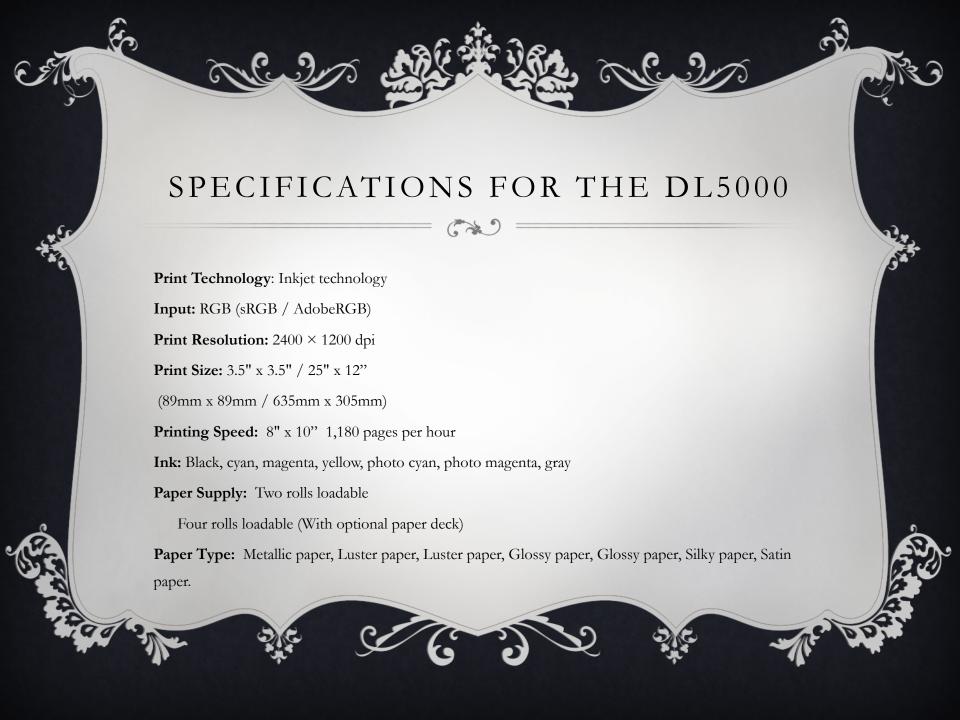

## PRIMARY COMPETITORS

| Specs            | DreamLabo 5000                                            | Indigo W7250                                                                  | NexPress S3000                                                                                                                                 | iGen 150                                                                                                                               |
|------------------|-----------------------------------------------------------|-------------------------------------------------------------------------------|------------------------------------------------------------------------------------------------------------------------------------------------|----------------------------------------------------------------------------------------------------------------------------------------|
| Print Technology | Inkjet                                                    | Digital Offset                                                                | Dry electrophotography                                                                                                                         | Digital Color Press<br>Xerography                                                                                                      |
| Resolution       | 2400 × 1200 dpi                                           | 2438 x 2438 dpi                                                               | 600 dpi, multi-bit                                                                                                                             | 2400 x 2400 dpi                                                                                                                        |
| Inks             | CMYK , photo cyan, photo<br>magenta, gray                 | CMYK, CMYKOV,<br>CMYKOVG                                                      | CMYK                                                                                                                                           | CMYK Process Colors                                                                                                                    |
| Print Speed      | 1,180 8" x 10" pages per<br>hour                          | 4,400 four-color 8".5 x<br>11" in pages per hour                              | 6,000 8.5 x 11 in.<br>pages per hour                                                                                                           | 8,250 8.5" x 11"/A4<br>sheets per hour                                                                                                 |
| Paper            | Metallic, Luster, Luster,<br>Glossy, Glossy, Silky, Satin | Compatible with any substrate including coated, uncoated, and recycled stock. | Uncoated, matte coated, glossy coated, cast coated, textured, wood free, recycled, labels; transparencies, photo book paper, synthetics & more | Coated, uncoated, textured, specialty stocks, recycled, perforated, tabs, transparencies, a wide variety of labels, synthetics & more. |
| Price            | \$570,000                                                 |                                                                               | \$448,500                                                                                                                                      | \$752,000                                                                                                                              |