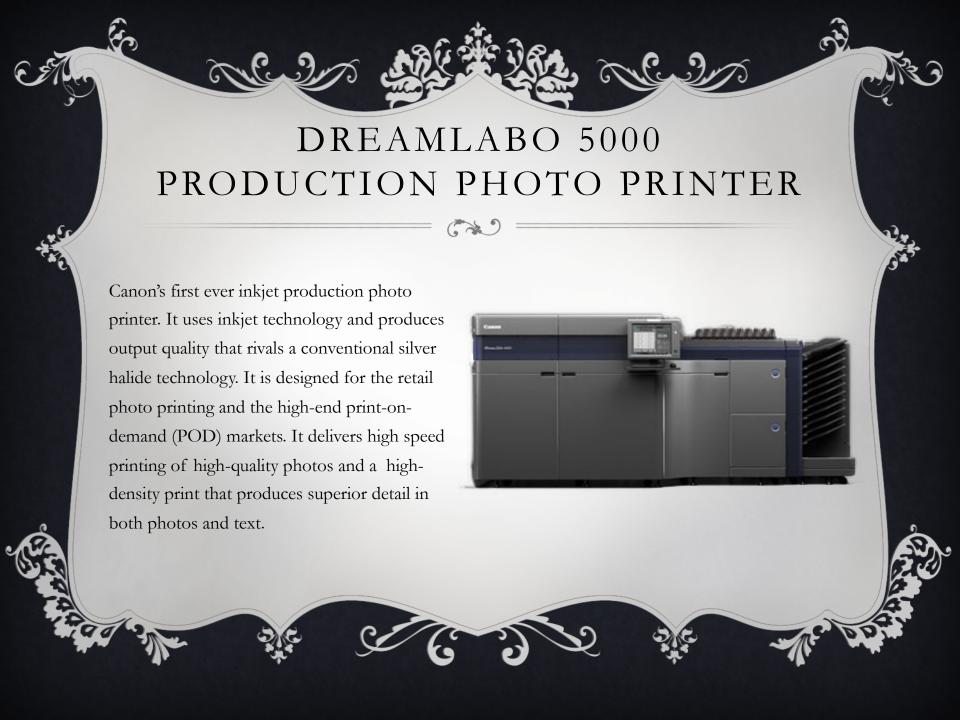

## PRIMARY COMPETITORS

| Specs            | DreamLabo 5000                                            | Indigo W7250                                                                  | NexPress S3000                                                                                                                                 | iGen 150                                                                                                                               |
|------------------|-----------------------------------------------------------|-------------------------------------------------------------------------------|------------------------------------------------------------------------------------------------------------------------------------------------|----------------------------------------------------------------------------------------------------------------------------------------|
| Print Technology | Inkjet                                                    | Digital Offset                                                                | Dry electrophotography                                                                                                                         | Digital Color Press<br>Xerography                                                                                                      |
| Resolution       | 2400 × 1200 dpi                                           | 2438 x 2438 dpi                                                               | 600 dpi, multi-bit                                                                                                                             | 2400 x 2400 dpi                                                                                                                        |
| Inks             | CMYK , photo cyan, photo<br>magenta, gray                 | CMYK, CMYKOV,<br>CMYKOVG                                                      | CMYK                                                                                                                                           | CMYK Process Colors                                                                                                                    |
| Print Speed      | 1,180 8" x 10" pages per<br>hour                          | 4,400 four-color 8".5 x<br>11" in pages per hour                              | 6,000 8.5 x 11 in.<br>pages per hour                                                                                                           | 8,250 8.5" x 11"/A4<br>sheets per hour                                                                                                 |
| Paper            | Metallic, Luster, Luster,<br>Glossy, Glossy, Silky, Satin | Compatible with any substrate including coated, uncoated, and recycled stock. | Uncoated, matte coated, glossy coated, cast coated, textured, wood free, recycled, labels; transparencies, photo book paper, synthetics & more | Coated, uncoated, textured, specialty stocks, recycled, perforated, tabs, transparencies, a wide variety of labels, synthetics & more. |
| Price            | \$570,000                                                 |                                                                               | \$448,500                                                                                                                                      | \$752,000                                                                                                                              |