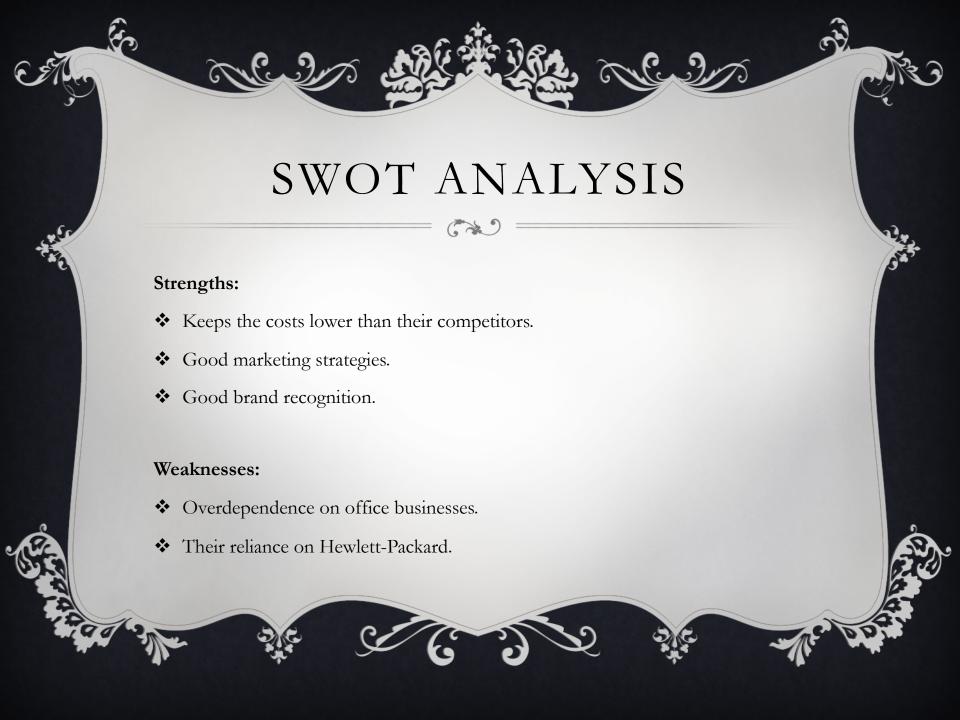

with any substrate including coated, uncoated, and recycled stock. | Uncoated, matte coated, glossy coated, cast coated, textured, wood free, recycled, labels; transparencies, photo book paper, synthetics & more | Coated, uncoated, textured, specialty stocks, recycled, perforated, tabs, transparencies, a wide variety of labels, synthetics & more. |
| Price            | \$570,000                                                 |                                                                               | \$448,500                                                                                                                                      | \$752,000                                                                                                                              |