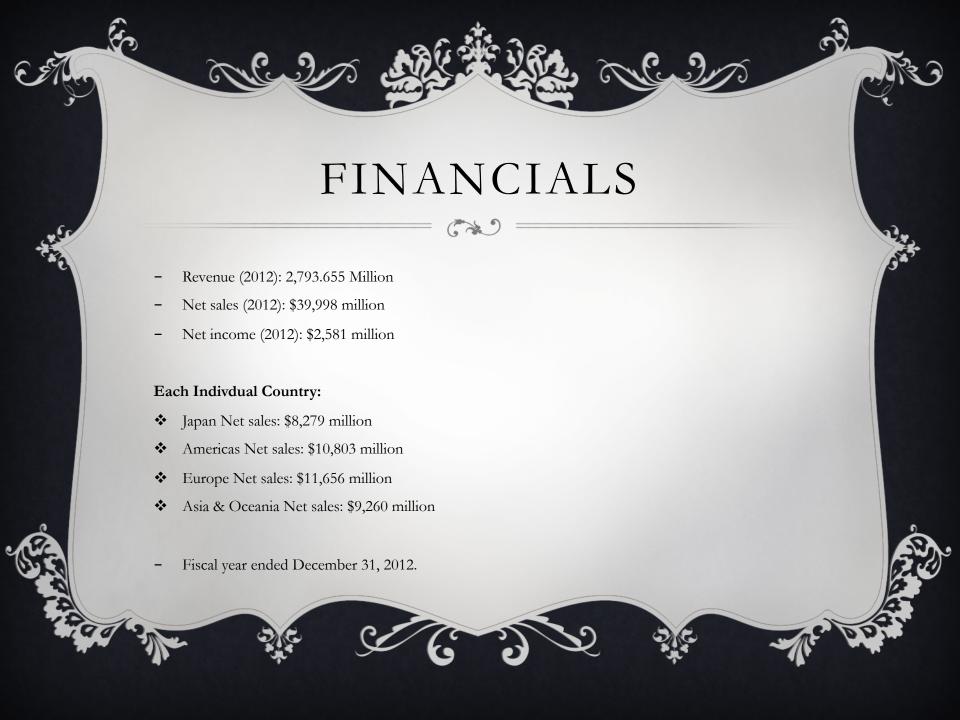

## Employees

|                | 2009   | 2010    | 2011   | 2012   |
|----------------|--------|---------|--------|--------|
| Japan          | 73,635 | 71, 954 | 70,346 | 70,234 |
| Americas       | 11,084 | 20,182  | 19,205 | 19,086 |
| Europe         | 12,004 | 23,434  | 22,739 | 23,161 |
| Asia & Oceania | 72,156 | 197,386 | 86,017 | 84,487 |