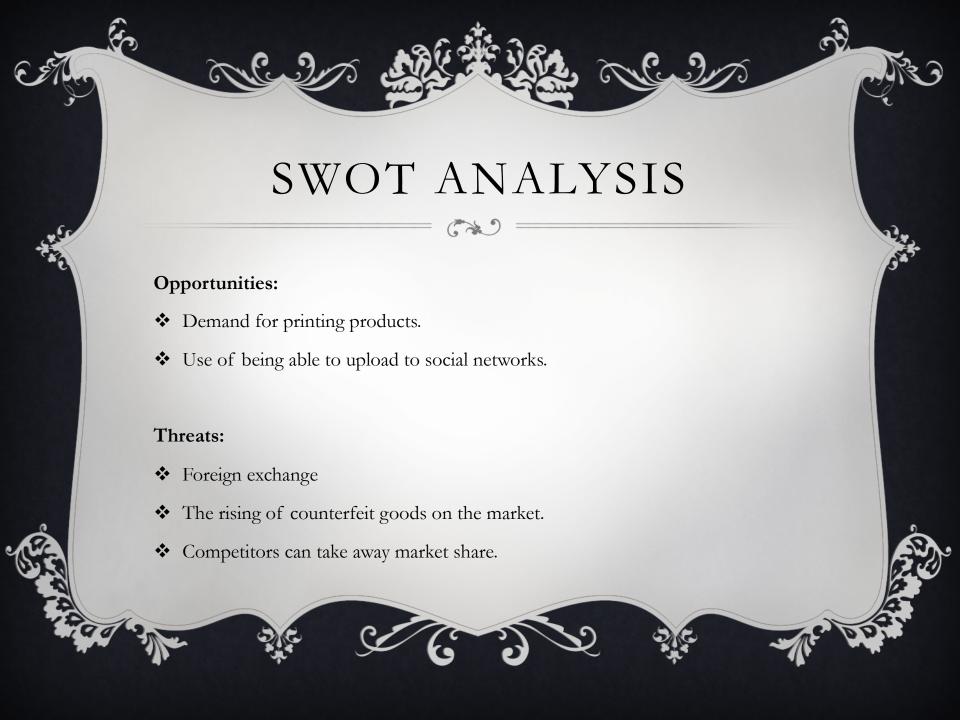

ith any substrate including coated, uncoated, and recycled stock. | Uncoated, matte coated, glossy coated, cast coated, textured, wood free, recycled, labels; transparencies, photo book paper, synthetics & more | Coated, uncoated, textured, specialty stocks, recycled, perforated, tabs, transparencies, a wide variety of labels, synthetics & more. |
| Price            | \$570,000                                                 |                                                                               | \$448,500                                                                                                                                      | \$752,000                                                                                                                              |