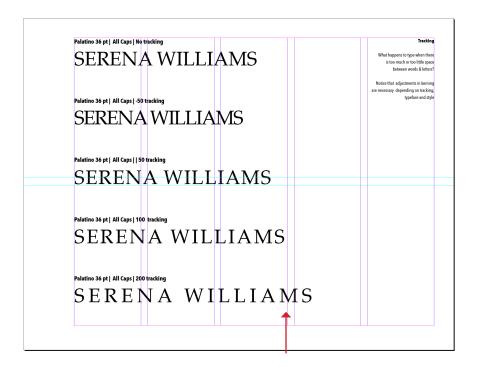

## **Graphic Assignment: Tracking**

See example above

## 1st to 4th column

Set the name of your performer the following way (Add these headings too)

Serif Typeface/ 36 pts/ all caps/ No tracking Serif Typeface/ 36 pts/ all caps/ -50 tracking Serif Typeface/ 36 pts/ all caps/ 50 tracking Serif Typeface/ 36 pts/ all caps/ 100 tracking Serif Typeface/ 36 pts/ all caps/ 200 tracking

**5th column info:** Tracking with Caps & Lower Case letters
Write the phrases: What happens to type when there is too much or too little space between words and letters?

Notice that adjustment in kerning are necessary depending, typeface, styles and letter combination: Do kerning adjustments if necessary (FIX them)