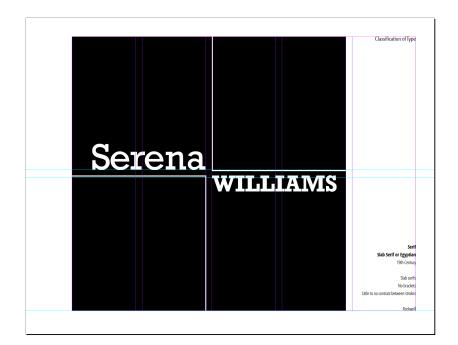

# **Graphic Assignment:**

Type Classification or Families of Type: Use pages 3 to 5 of your Book Document



### 5th Column Info:

-Name of Classification and Sub Classification
-Timeline (when)
-Characteristics (at least 2)
-Name of typeface used

### Use the first 4 columns as your entire "art area"

Page#1: Serif

Choose: an Old Style, Transitional, Modern Typeface

# Page#2: Serif

Choose: any Slab Serif Typeface

# Page#3: Sans Serif

Choose: any Sans Serif Typeface

Must use your complete name of famous person / Create an interesting composition with caps and lower case or all lowercase type

Can use basic lines and shapes, but avoid gradients, illustrations and photos