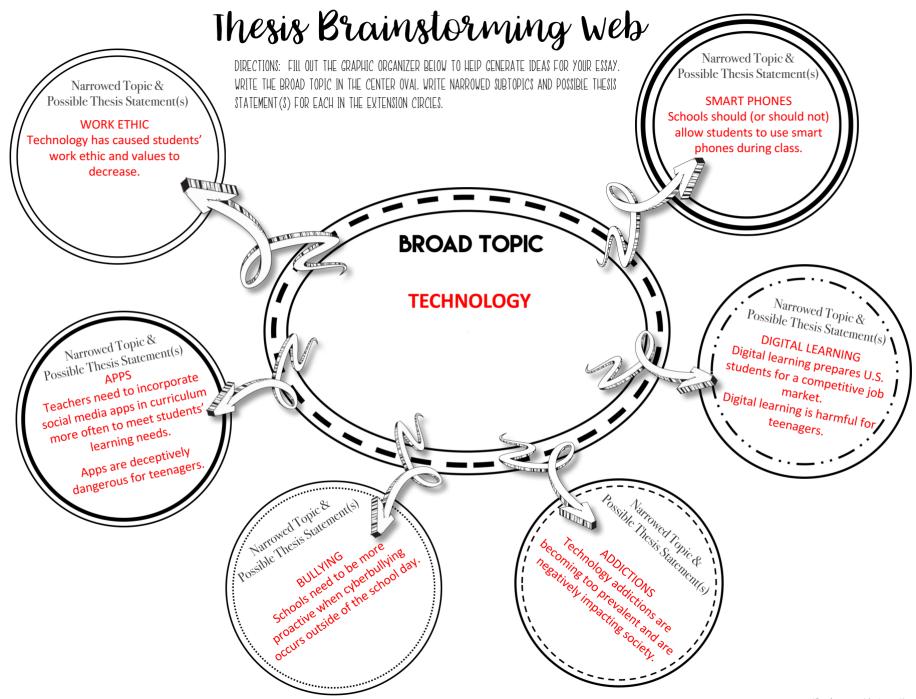

**Version 3:** Version 3 is a web to help students narrow their overall topic to more specific ideas for their thesis statement. Consider modeling how to complete one with the whole class. An example is included.