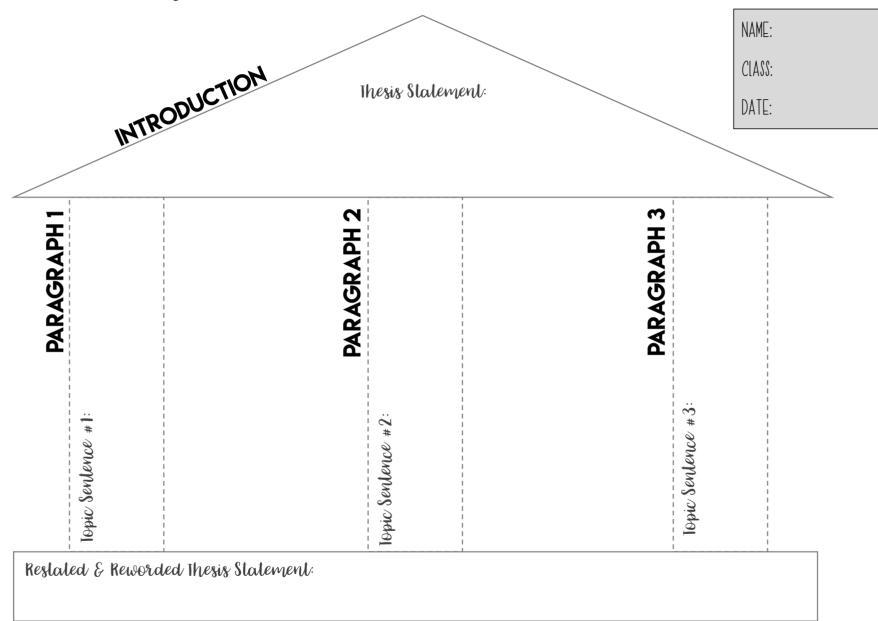

## Can your thesis statement stand?

I compare the essay to a house that has structural supports. This metaphor helps my students understand the importance of each component.

Use the graphic organizer that follows to help your students assess whether or not their thesis statements can stand. In choosing a thesis statement for an argumentative essay, students should be considering what main points they will use to support it and how they might put it in different wording in their conclusion paragraphs.

**Version 1:** Students focus on their thesis and topic sentences.

**Version 2:** Students extend their thinking to include 3 supporting details for each topic sentence, which may or may not include research. Boxes are small because students are just jotting down ideas at this point.