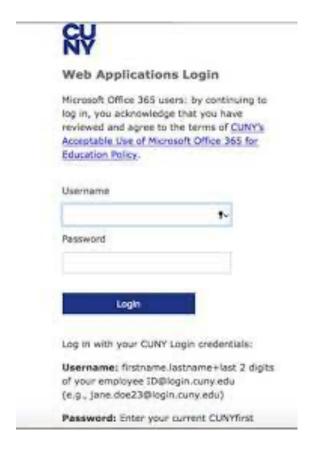

## **COMMUNICATION DESIGN STUDENT ADOBE LOGIN ID ISSUES**

**Students:** 

CUNYFirst Login Credentials: ex. <u>John.Smith01@login.cuny.edu</u> Once you type in that, it will bring you to the window below.

Type in only the following:

Ex. USERNAME: John.Smith01. PASSWORD: ABC123

If you receive a notification that your <u>license has expired</u> immediately contact the following:

StudentHelpDesk@citytech.cuny.edu