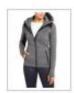

## Specs

- Product: Active Jacket
- Fabric (Textiles):

Air-Knit Polyester- small perforations for air flow

Nylon- strong and abrasion resistant fiber that had wicking properties

- Measurements
- Size Medium- 26.5" Front; 29. 5" back; 26" sleeve length