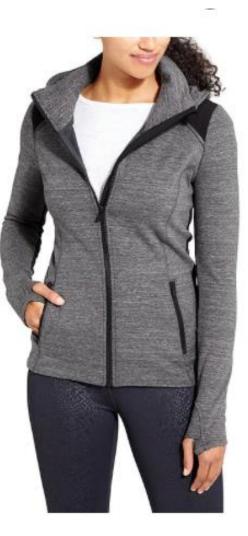

## Specs

- Product: Active Jacket
- Fabric (Textiles):

Air-Knit Polyester- small perforations for air flow

Nylon- strong and abrasion resistant fiber that had wicking properties

- Measurements
- Size Medium- 26.5" Front; 29. 5" back; 26" sleeve length