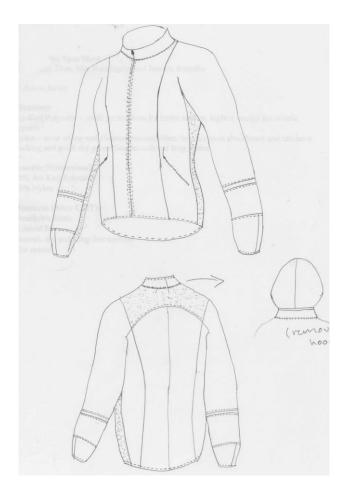

## Specs

- Product: Active Jacket
- Fabric (Textiles):

Air-Knit Polyester- small perforations for air flow

Nylon- strong and abrasion resistant fiber that had wicking properties

- Measurements
- Size Medium- 26.5" Front; 29. 5" back; 26" sleeve length