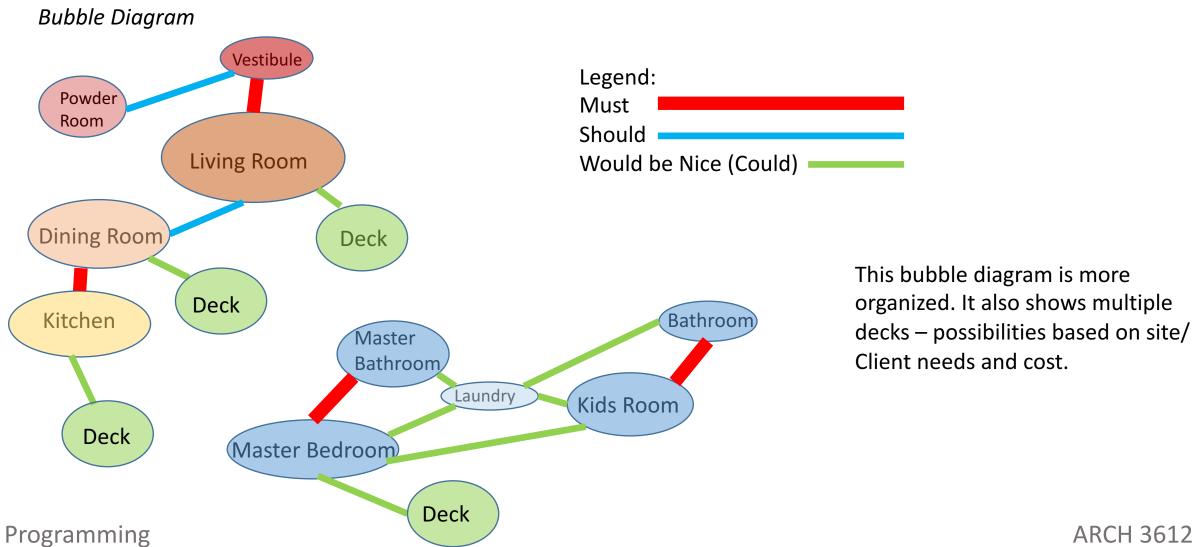

#### List of Spaces

- Once you have an inventory of the different spaces, then adjacencies must be determined.
  - Some spaces can only function if it is next to or connected to a certain space.
    I.e. kitchen and dining room = MUST
  - Some spaces should be near one another. = SHOULD
  - Some spaces would benefit if it was near a certain space = COULD (Would be nice)
  - Other spaces have no adjacency requirements.

For this Example: 2 bedroom House

List of Spaces:

|                 | Vestibule | Living Room | Dining Room | Kitchen | Powder Room | Kids Room | Bathroom | Master<br>Bedroom | Master<br>Bathroom | Deck | Laundry |
|-----------------|-----------|-------------|-------------|---------|-------------|-----------|----------|-------------------|--------------------|------|---------|
| Vestibule       |           |             |             |         |             |           |          |                   |                    |      |         |
| Living Room     |           |             |             |         |             |           |          |                   |                    |      |         |
| Dining Room     |           |             |             |         |             |           |          |                   |                    |      |         |
| Kitchen         |           |             |             |         |             |           |          |                   |                    |      |         |
| Powder Room     |           |             |             |         |             |           |          |                   |                    |      |         |
| Kids Room       |           |             |             |         |             |           |          |                   |                    |      |         |
| Bathroom        |           |             |             |         |             |           |          |                   |                    |      |         |
| Master Bedroom  |           |             |             |         |             |           |          |                   |                    |      |         |
| Master Bathroom |           |             |             |         |             |           |          |                   |                    |      |         |
| Deck            |           |             |             |         |             |           |          |                   |                    |      |         |
| Laundry         |           |             |             |         |             |           |          |                   |                    |      |         |

For this Example: 2 bedroom House

How can this be improved?