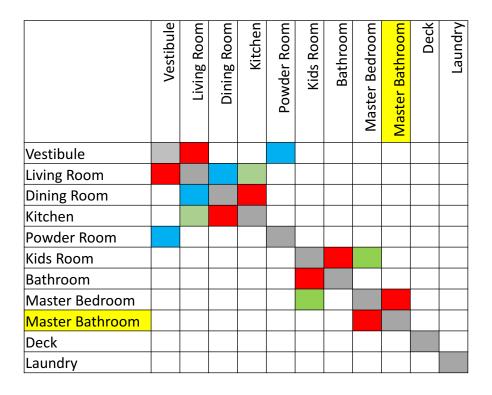

#### List of Spaces

- Once you have an inventory of the different spaces, then adjacencies must be determined.
  - Some spaces can only function if it is next to or connected to a certain space.
    I.e. kitchen and dining room = MUST
  - Some spaces should be near one another. = SHOULD
  - Some spaces would benefit if it was near a certain space = COULD (Would be nice)
  - Other spaces have no adjacency requirements.

For this Example: 2 bedroom House

List of Spaces:

|                 | Vestibule | Living Room | Dining Room | Kitchen | Powder Room | Kids Room | Bathroom | Master<br>Bedroom | Master<br>Bathroom | Deck | Laundry |
|-----------------|-----------|-------------|-------------|---------|-------------|-----------|----------|-------------------|--------------------|------|---------|
| Vestibule       |           |             |             |         |             |           |          |                   |                    |      |         |
| Living Room     |           |             |             |         |             |           |          |                   |                    |      |         |
| Dining Room     |           |             |             |         |             |           |          |                   |                    |      |         |
| Kitchen         |           |             |             |         |             |           |          |                   |                    |      |         |
| Powder Room     |           |             |             |         |             |           |          |                   |                    |      |         |
| Kids Room       |           |             |             |         |             |           |          |                   |                    |      |         |
| Bathroom        |           |             |             |         |             |           |          |                   |                    |      |         |
| Master Bedroom  |           |             |             |         |             |           |          |                   |                    |      |         |
| Master Bathroom |           |             |             |         |             |           |          |                   |                    |      |         |
| Deck            |           |             |             |         |             |           |          |                   |                    |      |         |
| Laundry         |           |             |             |         |             |           |          |                   |                    |      |         |