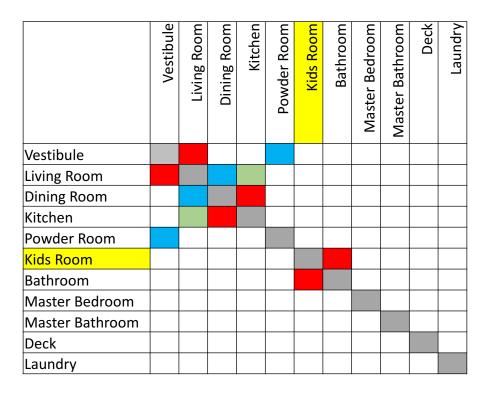

#### List of Spaces

- Once you have an inventory of the different spaces, then adjacencies must be determined.
  - Some spaces can only function if it is next to or connected to a certain space.
    I.e. kitchen and dining room = MUST
  - Some spaces should be near one another. = SHOULD
  - Some spaces would benefit if it was near a certain space = COULD (Would be nice)
  - Other spaces have no adjacency requirements.

For this Example: 2 bedroom House

List of Spaces:

|                 | Vestibule | Living Room | Dining Room | Kitchen | Powder Room | Kids Room | Bathroom | Master<br>Bedroom | Master<br>Bathroom | Deck | Laundry |
|-----------------|-----------|-------------|-------------|---------|-------------|-----------|----------|-------------------|--------------------|------|---------|
| Vestibule       |           |             |             |         |             |           |          |                   |                    |      |         |
| Living Room     |           |             |             |         |             |           |          |                   |                    |      |         |
| Dining Room     |           |             |             |         |             |           |          |                   |                    |      |         |
| Kitchen         |           |             |             |         |             |           |          |                   |                    |      |         |
| Powder Room     |           |             |             |         |             |           |          |                   |                    |      |         |
| Kids Room       |           |             |             |         |             |           |          |                   |                    |      |         |
| Bathroom        |           |             |             |         |             |           |          |                   |                    |      |         |
| Master Bedroom  |           |             |             |         |             |           |          |                   |                    |      |         |
| Master Bathroom |           |             |             |         |             |           |          |                   |                    |      |         |
| Deck            |           |             |             |         |             |           |          |                   |                    |      |         |
| Laundry         |           |             |             |         |             |           |          |                   |                    |      |         |

Must Should Would be nice

For this Example: 2 bedroom House

List of Spaces:

Must Should Would be nice

For this Example: 2 bedroom House

List of Spaces:

Must Should Would be nice

For this Example: 2 bedroom House