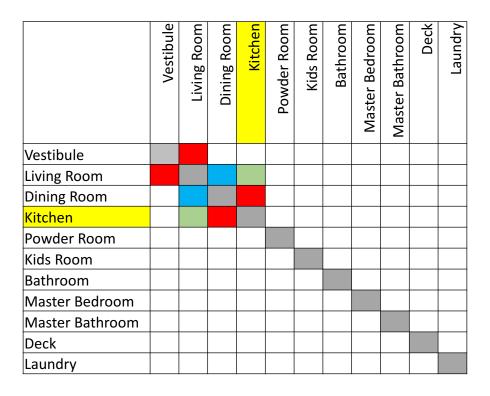

#### List of Spaces

- Once you have an inventory of the different spaces, then adjacencies must be determined.
  - Some spaces can only function if it is next to or connected to a certain space.
    I.e. kitchen and dining room = MUST
  - Some spaces should be near one another. = SHOULD
  - Some spaces would benefit if it was near a certain space = COULD (Would be nice)
  - Other spaces have no adjacency requirements.

For this Example: 2 bedroom House

List of Spaces:

|                 | Vestibule | Living Room | Dining Room | Kitchen | Powder Room | Kids Room | Bathroom | Master<br>Bedroom | Master<br>Bathroom | Deck | Laundry |
|-----------------|-----------|-------------|-------------|---------|-------------|-----------|----------|-------------------|--------------------|------|---------|
| Vestibule       |           |             |             |         |             |           |          |                   |                    |      |         |
| Living Room     |           |             |             |         |             |           |          |                   |                    |      |         |
| Dining Room     |           |             |             |         |             |           |          |                   |                    |      |         |
| Kitchen         |           |             |             |         |             |           |          |                   |                    |      |         |
| Powder Room     |           |             |             |         |             |           |          |                   |                    |      |         |
| Kids Room       |           |             |             |         |             |           |          |                   |                    |      |         |
| Bathroom        |           |             |             |         |             |           |          |                   |                    |      |         |
| Master Bedroom  |           |             |             |         |             |           |          |                   |                    |      |         |
| Master Bathroom |           |             |             |         |             |           |          |                   |                    |      |         |
| Deck            |           |             |             |         |             |           |          |                   |                    |      |         |
| Laundry         |           |             |             |         |             |           |          |                   |                    |      |         |

Must Should Would be nice

For this Example: 2 bedroom House

List of Spaces:

Must Should Would be nice

For this Example: 2 bedroom House

List of Spaces:

Must Should Would be nice

For this Example: 2 bedroom House