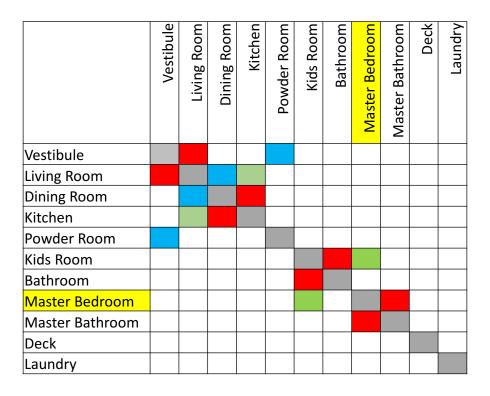

#### List of Spaces

- Once you have an inventory of the different spaces, then adjacencies must be determined.
  - Some spaces can only function if it is next to or connected to a certain space.
    I.e. kitchen and dining room = MUST
  - Some spaces should be near one another. = SHOULD
  - Some spaces would benefit if it was near a certain space = COULD (Would be nice)
  - Other spaces have no adjacency requirements.

For this Example: 2 bedroom House

List of Spaces:

|                 | Vestibule | Living Room | Dining Room | Kitchen | Powder Room | Kids Room | Bathroom | Master<br>Bedroom | Master<br>Bathroom | Deck | Laundry |
|-----------------|-----------|-------------|-------------|---------|-------------|-----------|----------|-------------------|--------------------|------|---------|
| Vestibule       |           |             |             |         |             |           |          |                   |                    |      |         |
| Living Room     |           |             |             |         |             |           |          |                   |                    |      |         |
| Dining Room     |           |             |             |         |             |           |          |                   |                    |      |         |
| Kitchen         |           |             |             |         |             |           |          |                   |                    |      |         |
| Powder Room     |           |             |             |         |             |           |          |                   |                    |      |         |
| Kids Room       |           |             |             |         |             |           |          |                   |                    |      |         |
| Bathroom        |           |             |             |         |             |           |          |                   |                    |      |         |
| Master Bedroom  |           |             |             |         |             |           |          |                   |                    |      |         |
| Master Bathroom |           |             |             |         |             |           |          |                   |                    |      |         |
| Deck            |           |             |             |         |             |           |          |                   |                    |      |         |
| Laundry         |           |             |             |         |             |           |          |                   |                    |      |         |