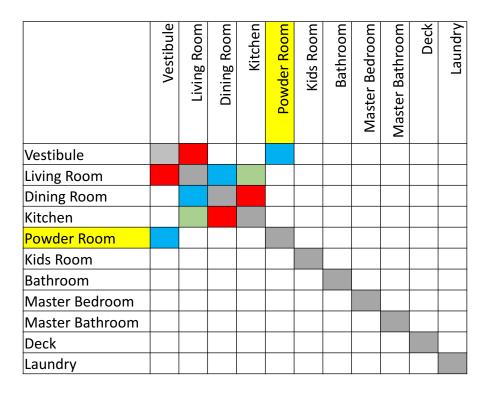

#### List of Spaces

- Once you have an inventory of the different spaces, then adjacencies must be determined.
  - Some spaces can only function if it is next to or connected to a certain space.
    I.e. kitchen and dining room = MUST
  - Some spaces should be near one another. = SHOULD
  - Some spaces would benefit if it was near a certain space = COULD (Would be nice)
  - Other spaces have no adjacency requirements.

For this Example: 2 bedroom House

List of Spaces:

|                 | Vestibule | Living Room | Dining Room | Kitchen | Powder Room | Kids Room | Bathroom | Master<br>Bedroom | Master<br>Bathroom | Deck | Laundry |
|-----------------|-----------|-------------|-------------|---------|-------------|-----------|----------|-------------------|--------------------|------|---------|
| Vestibule       |           |             |             |         |             |           |          |                   |                    |      |         |
| Living Room     |           |             |             |         |             |           |          |                   |                    |      |         |
| Dining Room     |           |             |             |         |             |           |          |                   |                    |      |         |
| Kitchen         |           |             |             |         |             |           |          |                   |                    |      |         |
| Powder Room     |           |             |             |         |             |           |          |                   |                    |      |         |
| Kids Room       |           |             |             |         |             |           |          |                   |                    |      |         |
| Bathroom        |           |             |             |         |             |           |          |                   |                    |      |         |
| Master Bedroom  |           |             |             |         |             |           |          |                   |                    |      |         |
| Master Bathroom |           |             |             |         |             |           |          |                   |                    |      |         |
| Deck            |           |             |             |         |             |           |          |                   |                    |      |         |
| Laundry         |           |             |             |         |             |           |          |                   |                    |      |         |

Must Should Would be nice

For this Example: 2 bedroom House

List of Spaces:

Must Should Would be nice

For this Example: 2 bedroom House

List of Spaces:

Must Should Would be nice

For this Example: 2 bedroom House