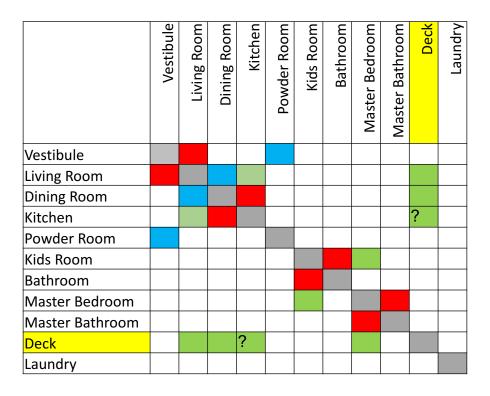

#### List of Spaces

- Once you have an inventory of the different spaces, then adjacencies must be determined.
  - Some spaces can only function if it is next to or connected to a certain space.
    I.e. kitchen and dining room = MUST
  - Some spaces should be near one another. = SHOULD
  - Some spaces would benefit if it was near a certain space = COULD (Would be nice)
  - Other spaces have no adjacency requirements.

For this Example: 2 bedroom House

List of Spaces:

|                 | Vestibule | Living Room | Dining Room | Kitchen | Powder Room | Kids Room | Bathroom | Master<br>Bedroom | Master<br>Bathroom | Deck | Laundry |
|-----------------|-----------|-------------|-------------|---------|-------------|-----------|----------|-------------------|--------------------|------|---------|
| Vestibule       |           |             |             |         |             |           |          |                   |                    |      |         |
| Living Room     |           |             |             |         |             |           |          |                   |                    |      |         |
| Dining Room     |           |             |             |         |             |           |          |                   |                    |      |         |
| Kitchen         |           |             |             |         |             |           |          |                   |                    |      |         |
| Powder Room     |           |             |             |         |             |           |          |                   |                    |      |         |
| Kids Room       |           |             |             |         |             |           |          |                   |                    |      |         |
| Bathroom        |           |             |             |         |             |           |          |                   |                    |      |         |
| Master Bedroom  |           |             |             |         |             |           |          |                   |                    |      |         |
| Master Bathroom |           |             |             |         |             |           |          |                   |                    |      |         |
| Deck            |           |             |             |         |             |           |          |                   |                    |      |         |
| Laundry         |           |             |             |         |             |           |          |                   |                    |      |         |

For this Example: 2 bedroom House

Connection between kitchen and Dining room – in one bubble or Two overlapping bubbles.

**ARCH 3612** 

For this Example: 2 bedroom House

**ARCH 3612**