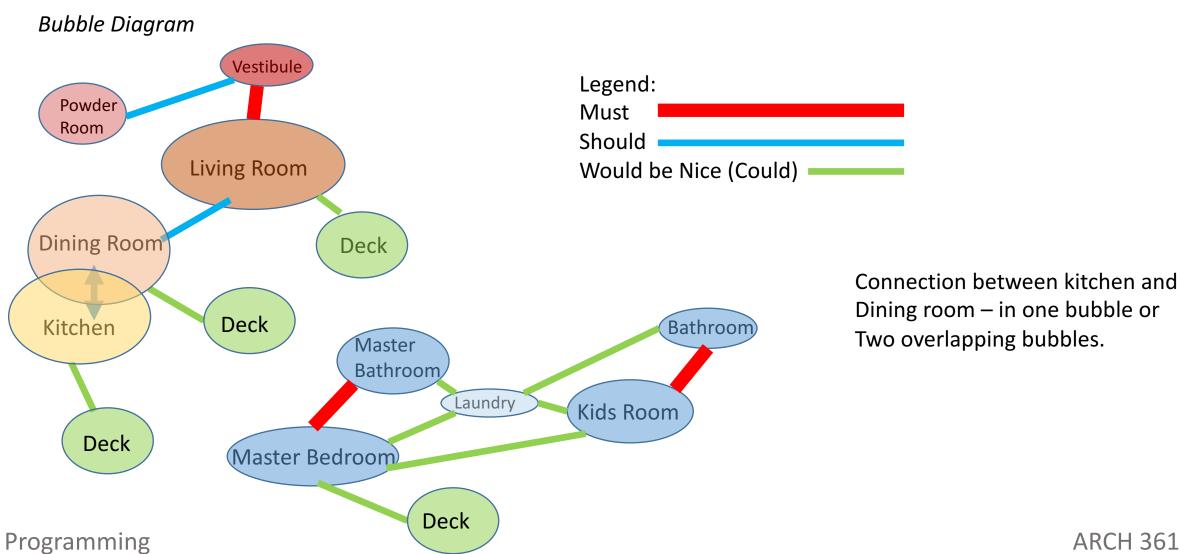

For this Example: 2 bedroom House

Connection between kitchen and Dining room – in one bubble or Two overlapping bubbles.

**ARCH 3612** 

For this Example: 2 bedroom House

**ARCH 3612**