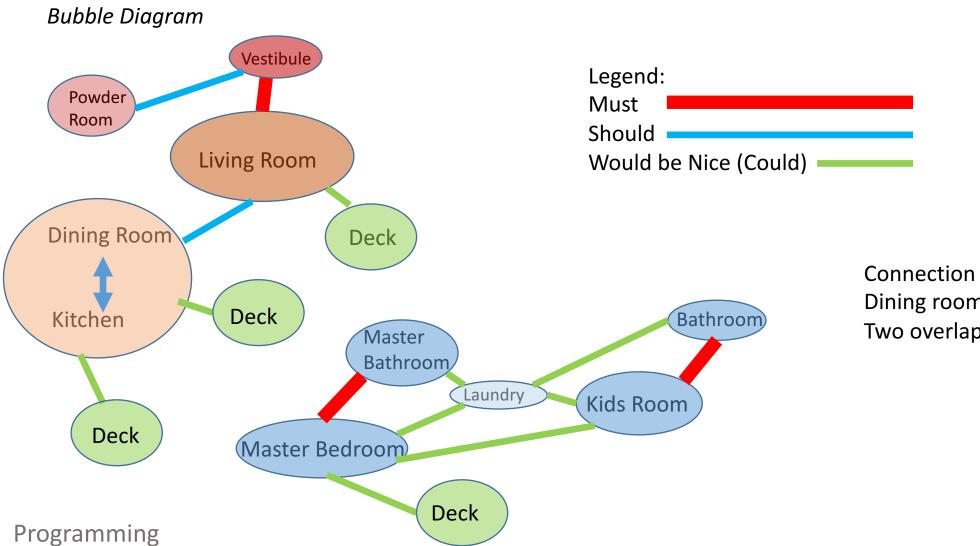

For this Example: 2 bedroom House

Connection between kitchen and Dining room – in one bubble or Two overlapping bubbles.

**ARCH 3612** 

For this Example: 2 bedroom House

**ARCH 3612**