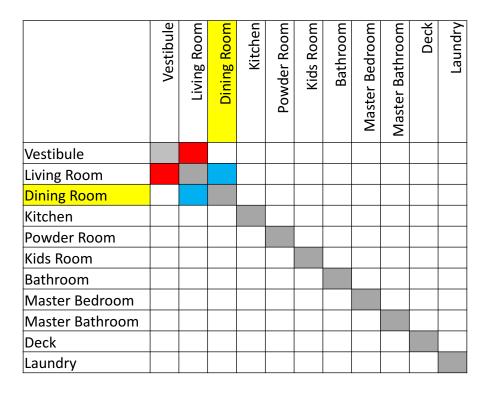

#### List of Spaces

- Once you have an inventory of the different spaces, then adjacencies must be determined.
  - Some spaces can only function if it is next to or connected to a certain space.
    I.e. kitchen and dining room = MUST
  - Some spaces should be near one another. = SHOULD
  - Some spaces would benefit if it was near a certain space = COULD (Would be nice)
  - Other spaces have no adjacency requirements.

For this Example: 2 bedroom House

List of Spaces:

|                 | Vestibule | Living Room | Dining Room | Kitchen | Powder Room | Kids Room | Bathroom | Master<br>Bedroom | Master<br>Bathroom | Deck | Laundry |
|-----------------|-----------|-------------|-------------|---------|-------------|-----------|----------|-------------------|--------------------|------|---------|
| Vestibule       |           |             |             |         |             |           |          |                   |                    |      |         |
| Living Room     |           |             |             |         |             |           |          |                   |                    |      |         |
| Dining Room     |           |             |             |         |             |           |          |                   |                    |      |         |
| Kitchen         |           |             |             |         |             |           |          |                   |                    |      |         |
| Powder Room     |           |             |             |         |             |           |          |                   |                    |      |         |
| Kids Room       |           |             |             |         |             |           |          |                   |                    |      |         |
| Bathroom        |           |             |             |         |             |           |          |                   |                    |      |         |
| Master Bedroom  |           |             |             |         |             |           |          |                   |                    |      |         |
| Master Bathroom |           |             |             |         |             |           |          |                   |                    |      |         |
| Deck            |           |             |             |         |             |           |          |                   |                    |      |         |
| Laundry         |           |             |             |         |             |           |          |                   |                    |      |         |

Must Should Would be nice

For this Example: 2 bedroom House

List of Spaces:

Must Should Would be nice

For this Example: 2 bedroom House

List of Spaces:

Must Should Would be nice

For this Example: 2 bedroom House