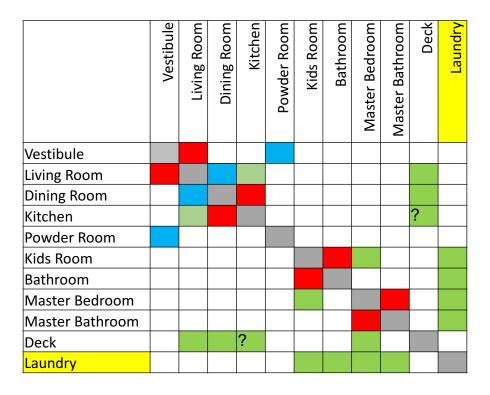

#### List of Spaces

- Once you have an inventory of the different spaces, then adjacencies must be determined.
  - Some spaces can only function if it is next to or connected to a certain space.
    I.e. kitchen and dining room = MUST
  - Some spaces should be near one another. = SHOULD
  - Some spaces would benefit if it was near a certain space = COULD (Would be nice)
  - Other spaces have no adjacency requirements.

For this Example: 2 bedroom House

List of Spaces:

|                 | Vestibule | Living Room | Dining Room | Kitchen | Powder Room | Kids Room | Bathroom | Master<br>Bedroom | Master<br>Bathroom | Deck | Laundry |
|-----------------|-----------|-------------|-------------|---------|-------------|-----------|----------|-------------------|--------------------|------|---------|
| Vestibule       |           |             |             |         |             |           |          |                   |                    |      |         |
| Living Room     |           |             |             |         |             |           |          |                   |                    |      |         |
| Dining Room     |           |             |             |         |             |           |          |                   |                    |      |         |
| Kitchen         |           |             |             |         |             |           |          |                   |                    |      |         |
| Powder Room     |           |             |             |         |             |           |          |                   |                    |      |         |
| Kids Room       |           |             |             |         |             |           |          |                   |                    |      |         |
| Bathroom        |           |             |             |         |             |           |          |                   |                    |      |         |
| Master Bedroom  |           |             |             |         |             |           |          |                   |                    |      |         |
| Master Bathroom |           |             |             |         |             |           |          |                   |                    |      |         |
| Deck            |           |             |             |         |             |           |          |                   |                    |      |         |
| Laundry         |           |             |             |         |             |           |          |                   |                    |      |         |

Must Should Would be nice

For this Example: 2 bedroom House

List of Spaces:

Must Should Would be nice

For this Example: 2 bedroom House

List of Spaces:

Must Should Would be nice

For this Example: 2 bedroom House