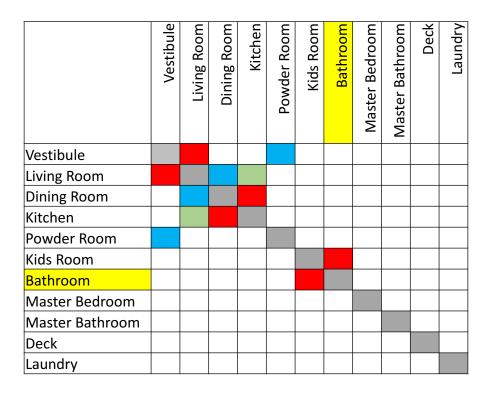

#### List of Spaces

- Once you have an inventory of the different spaces, then adjacencies must be determined.
  - Some spaces can only function if it is next to or connected to a certain space.
    I.e. kitchen and dining room = MUST
  - Some spaces should be near one another. = SHOULD
  - Some spaces would benefit if it was near a certain space = COULD (Would be nice)
  - Other spaces have no adjacency requirements.

For this Example: 2 bedroom House

List of Spaces:

|                 | Vestibule | Living Room | Dining Room | Kitchen | Powder Room | Kids Room | Bathroom | Master<br>Bedroom | Master<br>Bathroom | Deck | Laundry |
|-----------------|-----------|-------------|-------------|---------|-------------|-----------|----------|-------------------|--------------------|------|---------|
| Vestibule       |           |             |             |         |             |           |          |                   |                    |      |         |
| Living Room     |           |             |             |         |             |           |          |                   |                    |      |         |
| Dining Room     |           |             |             |         |             |           |          |                   |                    |      |         |
| Kitchen         |           |             |             |         |             |           |          |                   |                    |      |         |
| Powder Room     |           |             |             |         |             |           |          |                   |                    |      |         |
| Kids Room       |           |             |             |         |             |           |          |                   |                    |      |         |
| Bathroom        |           |             |             |         |             |           |          |                   |                    |      |         |
| Master Bedroom  |           |             |             |         |             |           |          |                   |                    |      |         |
| Master Bathroom |           |             |             |         |             |           |          |                   |                    |      |         |
| Deck            |           |             |             |         |             |           |          |                   |                    |      |         |
| Laundry         |           |             |             |         |             |           |          |                   |                    |      |         |

Must Should Would be nice

For this Example: 2 bedroom House

List of Spaces:

Must Should Would be nice

For this Example: 2 bedroom House

List of Spaces:

Must Should Would be nice

For this Example: 2 bedroom House