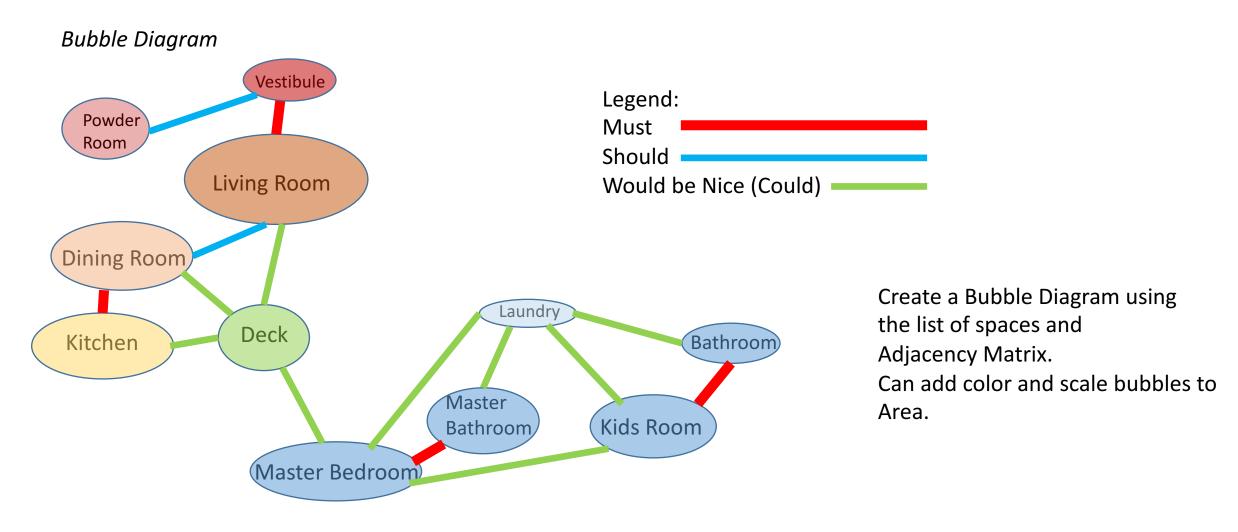

For this Example: 2 bedroom House

Connection between kitchen and Dining room – in one bubble or Two overlapping bubbles.

**ARCH 3612** 

For this Example: 2 bedroom House

**ARCH 3612**