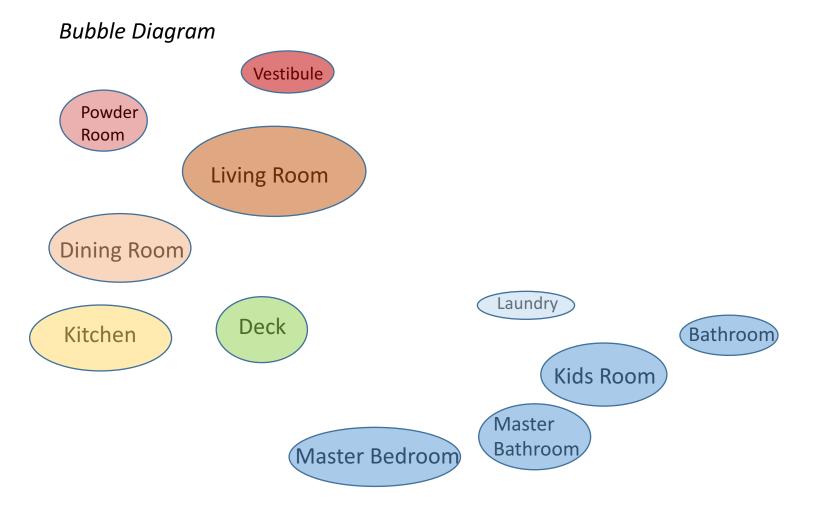

|             |             |         |             |           |          |                |                 |      |         |
|                |       |               |          |                                 |                               | Should          |           |             |             |         |             |           |          |                |                 |      |         |
|                |       |               |          |                                 |                               | Would be nice   |           |             |             |         |             |           |          |                |                 |      |         |

For this Example: 2 bedroom House



How can this be improved?

# Programming For this Example: 2 bedroom House



For this Example: 2 bedroom House



For this Example: 2 bedroom House



**ARCH 3612** 

For this Example: 2 bedroom House

# List of Spaces:

| Addional Info  | Area  | Natural Light | Plumbing | Type of Furniture               | Use of Space                  |                 | Vestibule | Living Room | Dining Room | Kitchen | Powder Room | Kids Room | Bathroom | Master Bedroom | Master Bathroom | Deck         | Laundry |
|----------------|-------|---------------|----------|---------------------------------|-------------------------------|-----------------|-----------|-------------|-------------|---------|-------------|-----------|----------|----------------|-----------------|--------------|---------|
| tiled floors   | 30sf  |               |          | Bench, closet, hooks