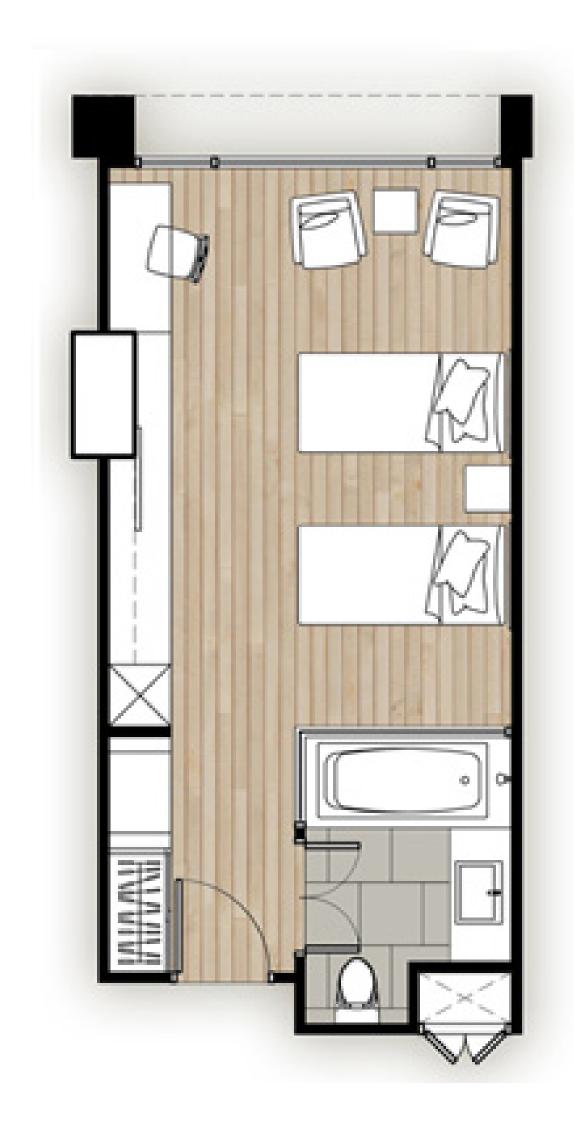

### Rooms

Type Layout Elements

# **Type**

Beds:

Queen
King
Twin
Double-Double

Layout:

Standard
Deluxe
Connecting
Suite
Apartment

Queen

Beds

King

## Layout

## Elements

Bed / Furniture

Flooring

Elements Lighting

Bathroom

**Plants** 

Bed

Location
Type
Fabric
View