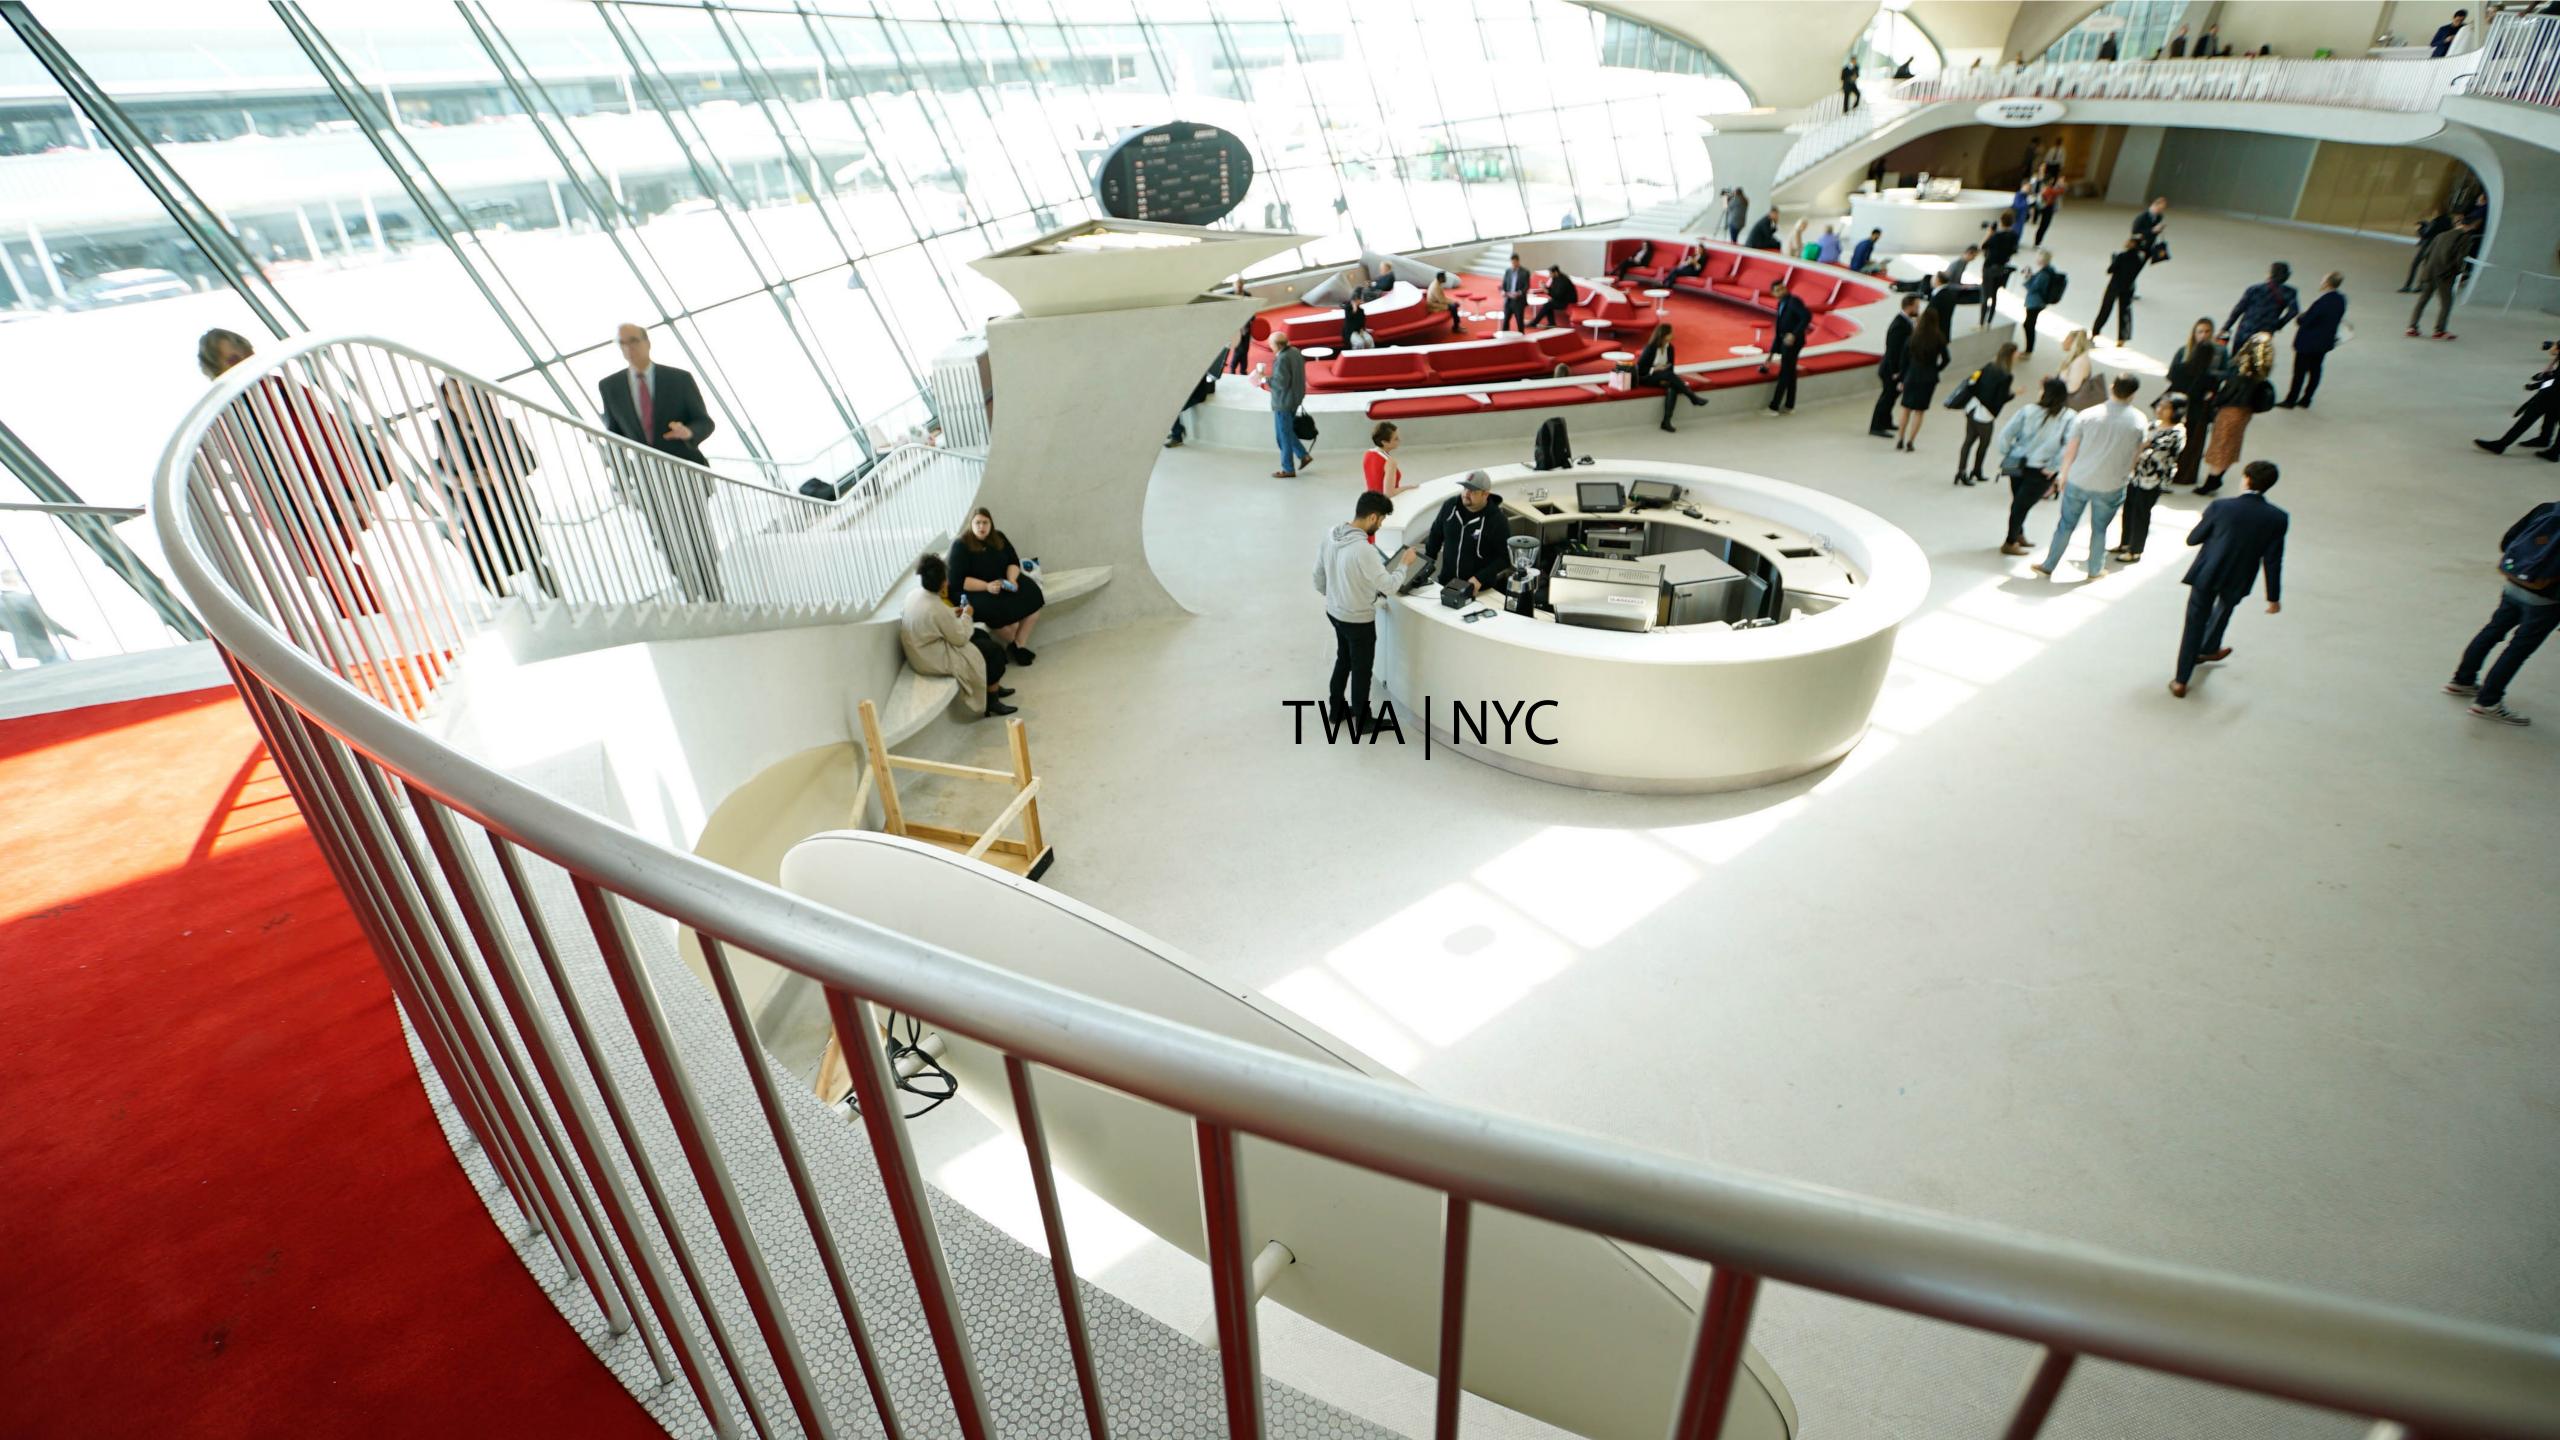

# Lobby

What is the purpose of a lobby?

A hotel lobby's purpose is to greet, check in, and serve the needs of your guests.

The needs of your guests will be unique to your location, the structure of your hotel, your brand, and the types of customers you serve.

What should a hotel lobby have?

Check in / Reception desk

Waiting area / Lounge

Access to bathrooms

Functioning circulation