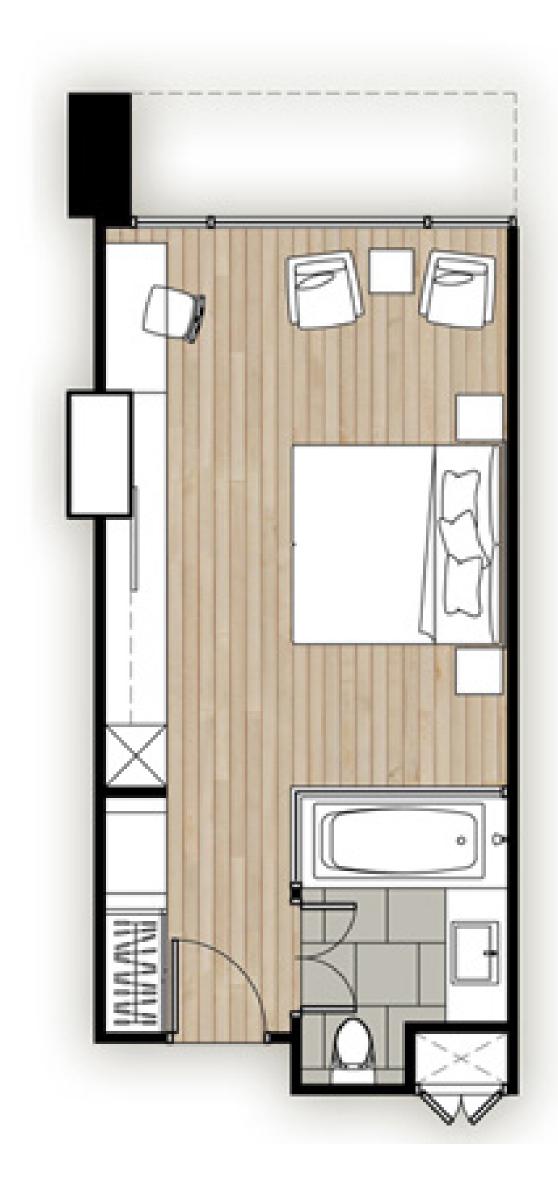

# **Type**

Beds:

Queen
King
Twin
Double-Double

Layout:

Standard
Deluxe
Connecting
Suite
Apartment

Queen

Beds

King

## Layout

### **Deluxe room**

Layout Connecting room

Suite

Deluxe room

Layout **Connecting room** 

Suite

Deluxe room

Layout Connecting room

## Elements

Bed / Furniture

Flooring

Elements Lighting

Bathroom

**Plants** 

Bed

Location
Type
Fabric
View