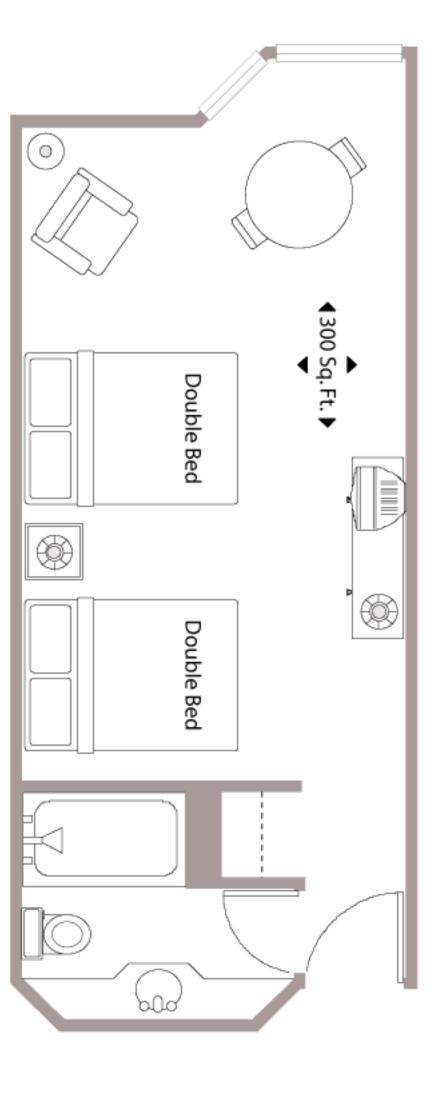

### Rooms

Type Layout Elements

# **Type**

Beds:

Queen
King
Twin
Double-Double

Layout:

Standard
Deluxe
Connecting
Suite
Apartment

Queen

Beds

King

## Layout