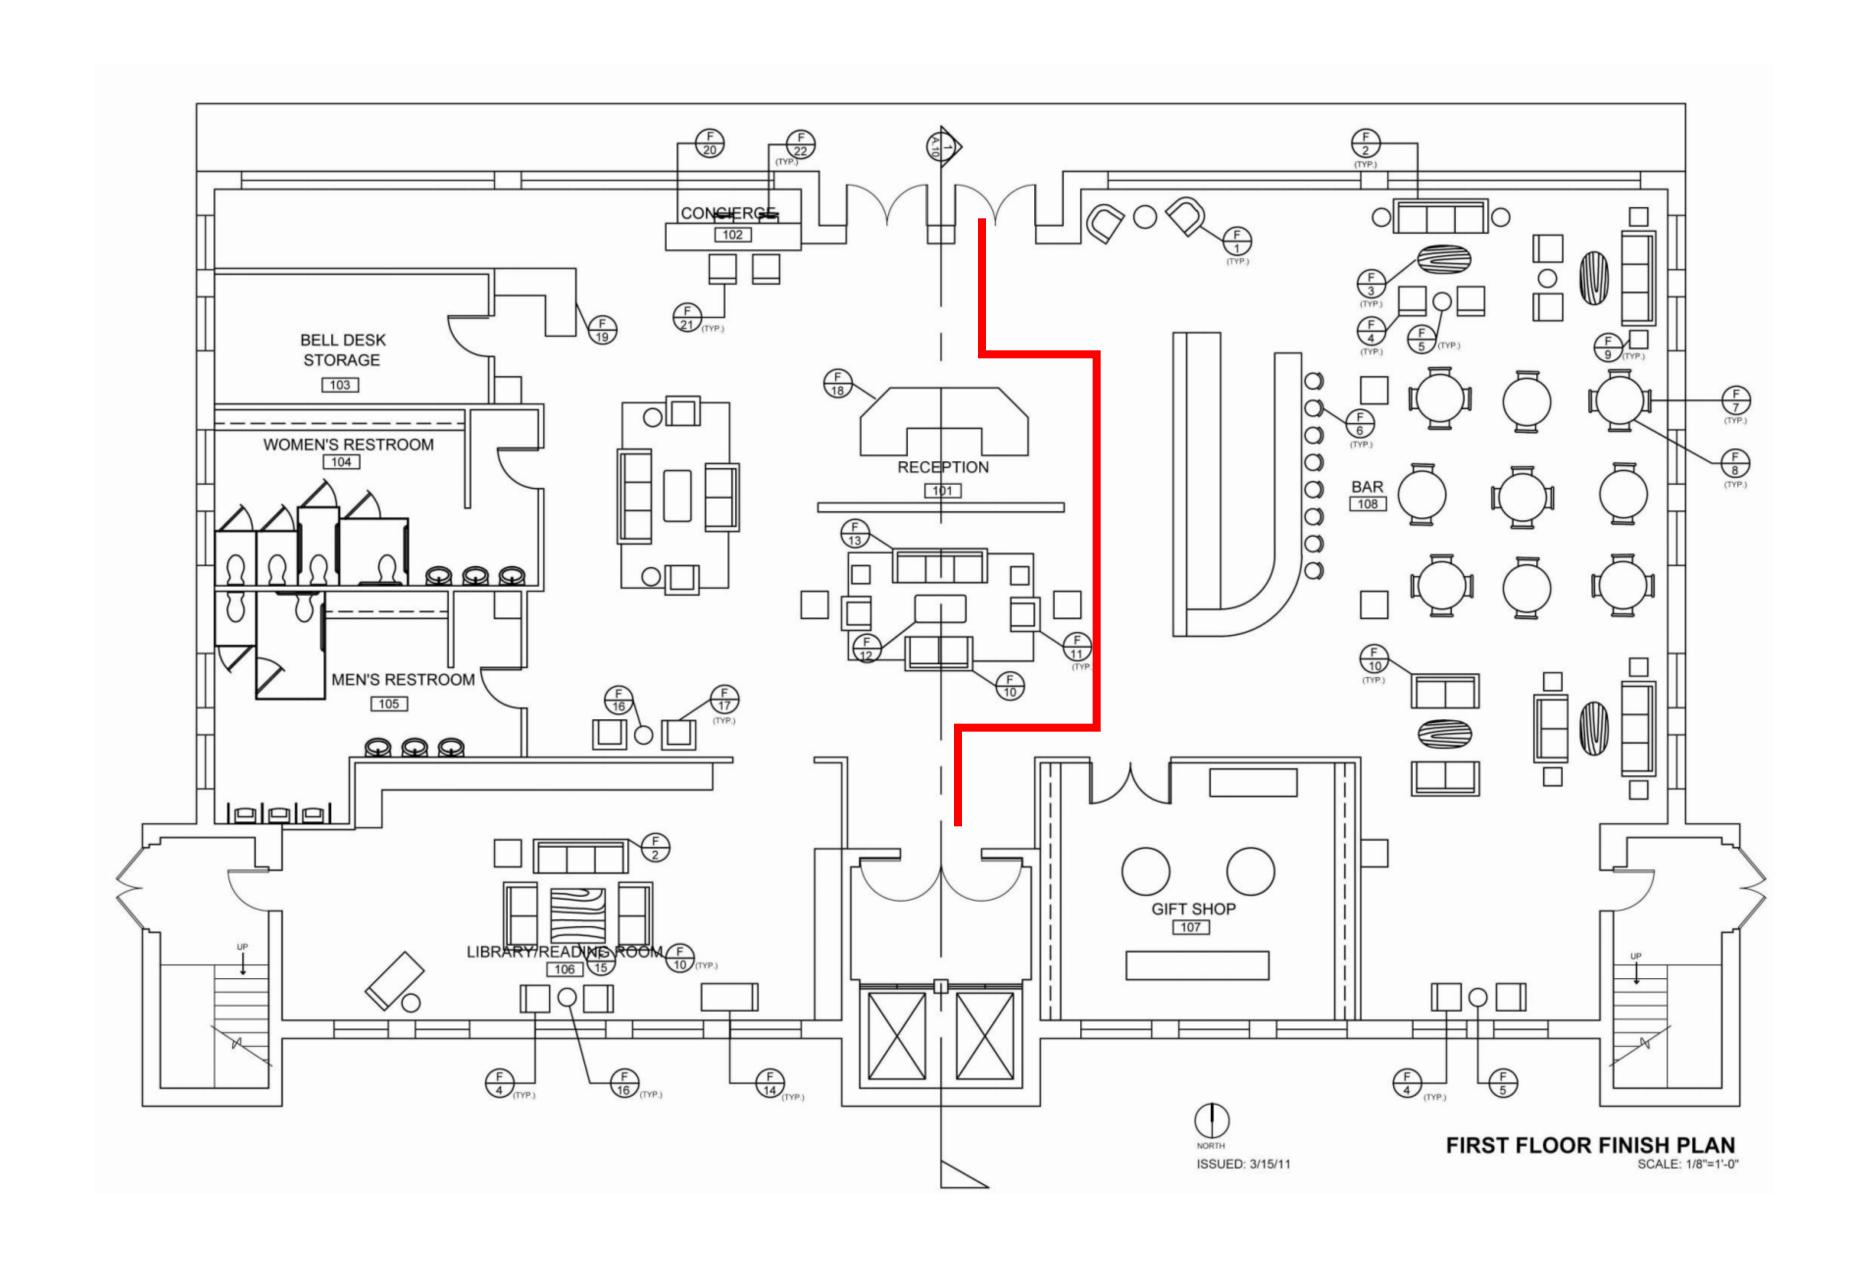

# Lobby

What is the purpose of a lobby?

A hotel lobby's purpose is to greet, check in, and serve the needs of your guests.

The needs of your guests will be unique to your location, the structure of your hotel, your brand, and the types of customers you serve.

What should a hotel lobby have?

Check in / Reception desk

Waiting area / Lounge

Access to bathrooms

Functioning circulation