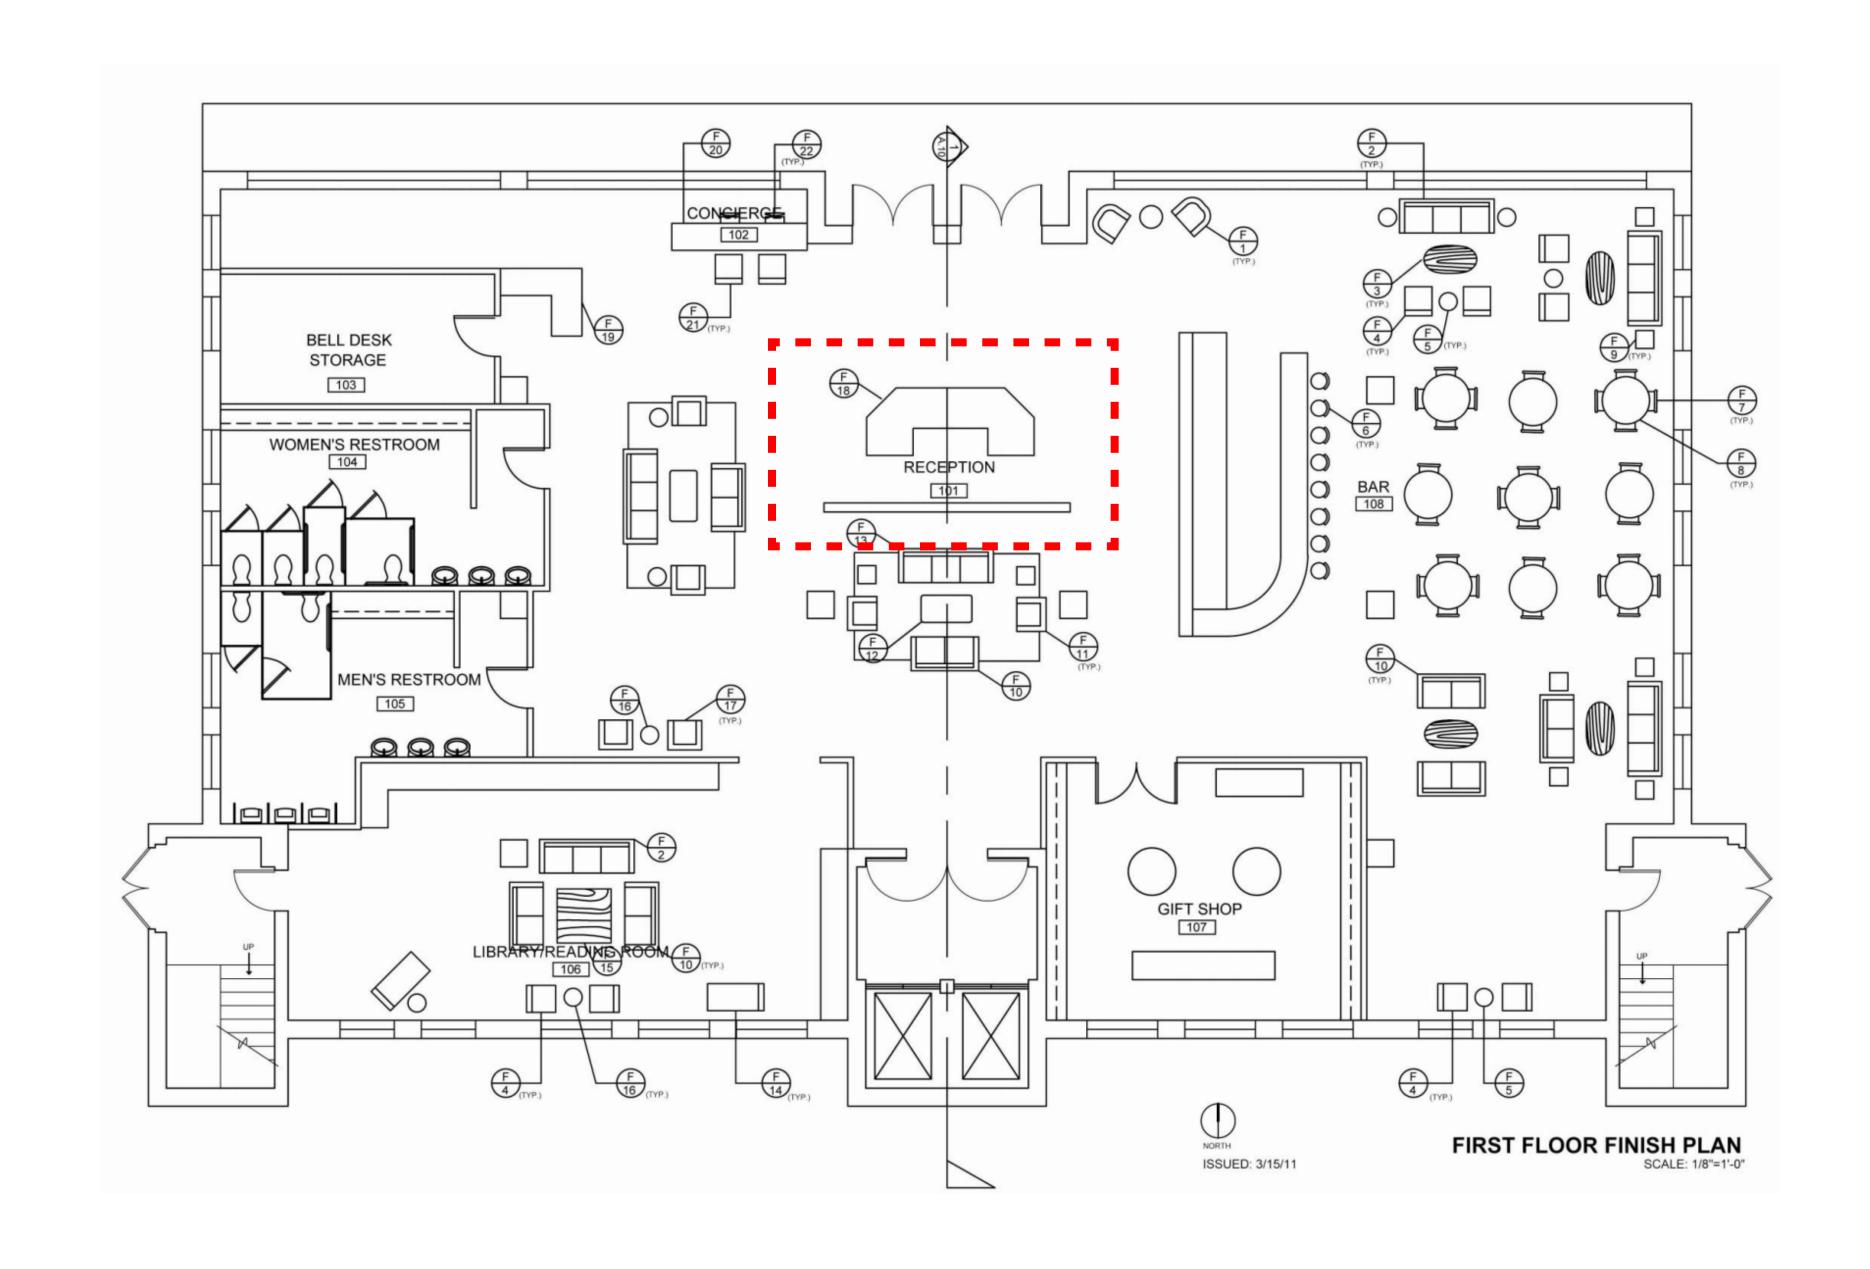

# Lobby

What is the purpose of a lobby?

A hotel lobby's purpose is to greet, check in, and serve the needs of your guests.

The needs of your guests will be unique to your location, the structure of your hotel, your brand, and the types of customers you serve.

What should a hotel lobby have?

Check in / Reception desk

Waiting area / Lounge

Access to bathrooms

Functioning circulation