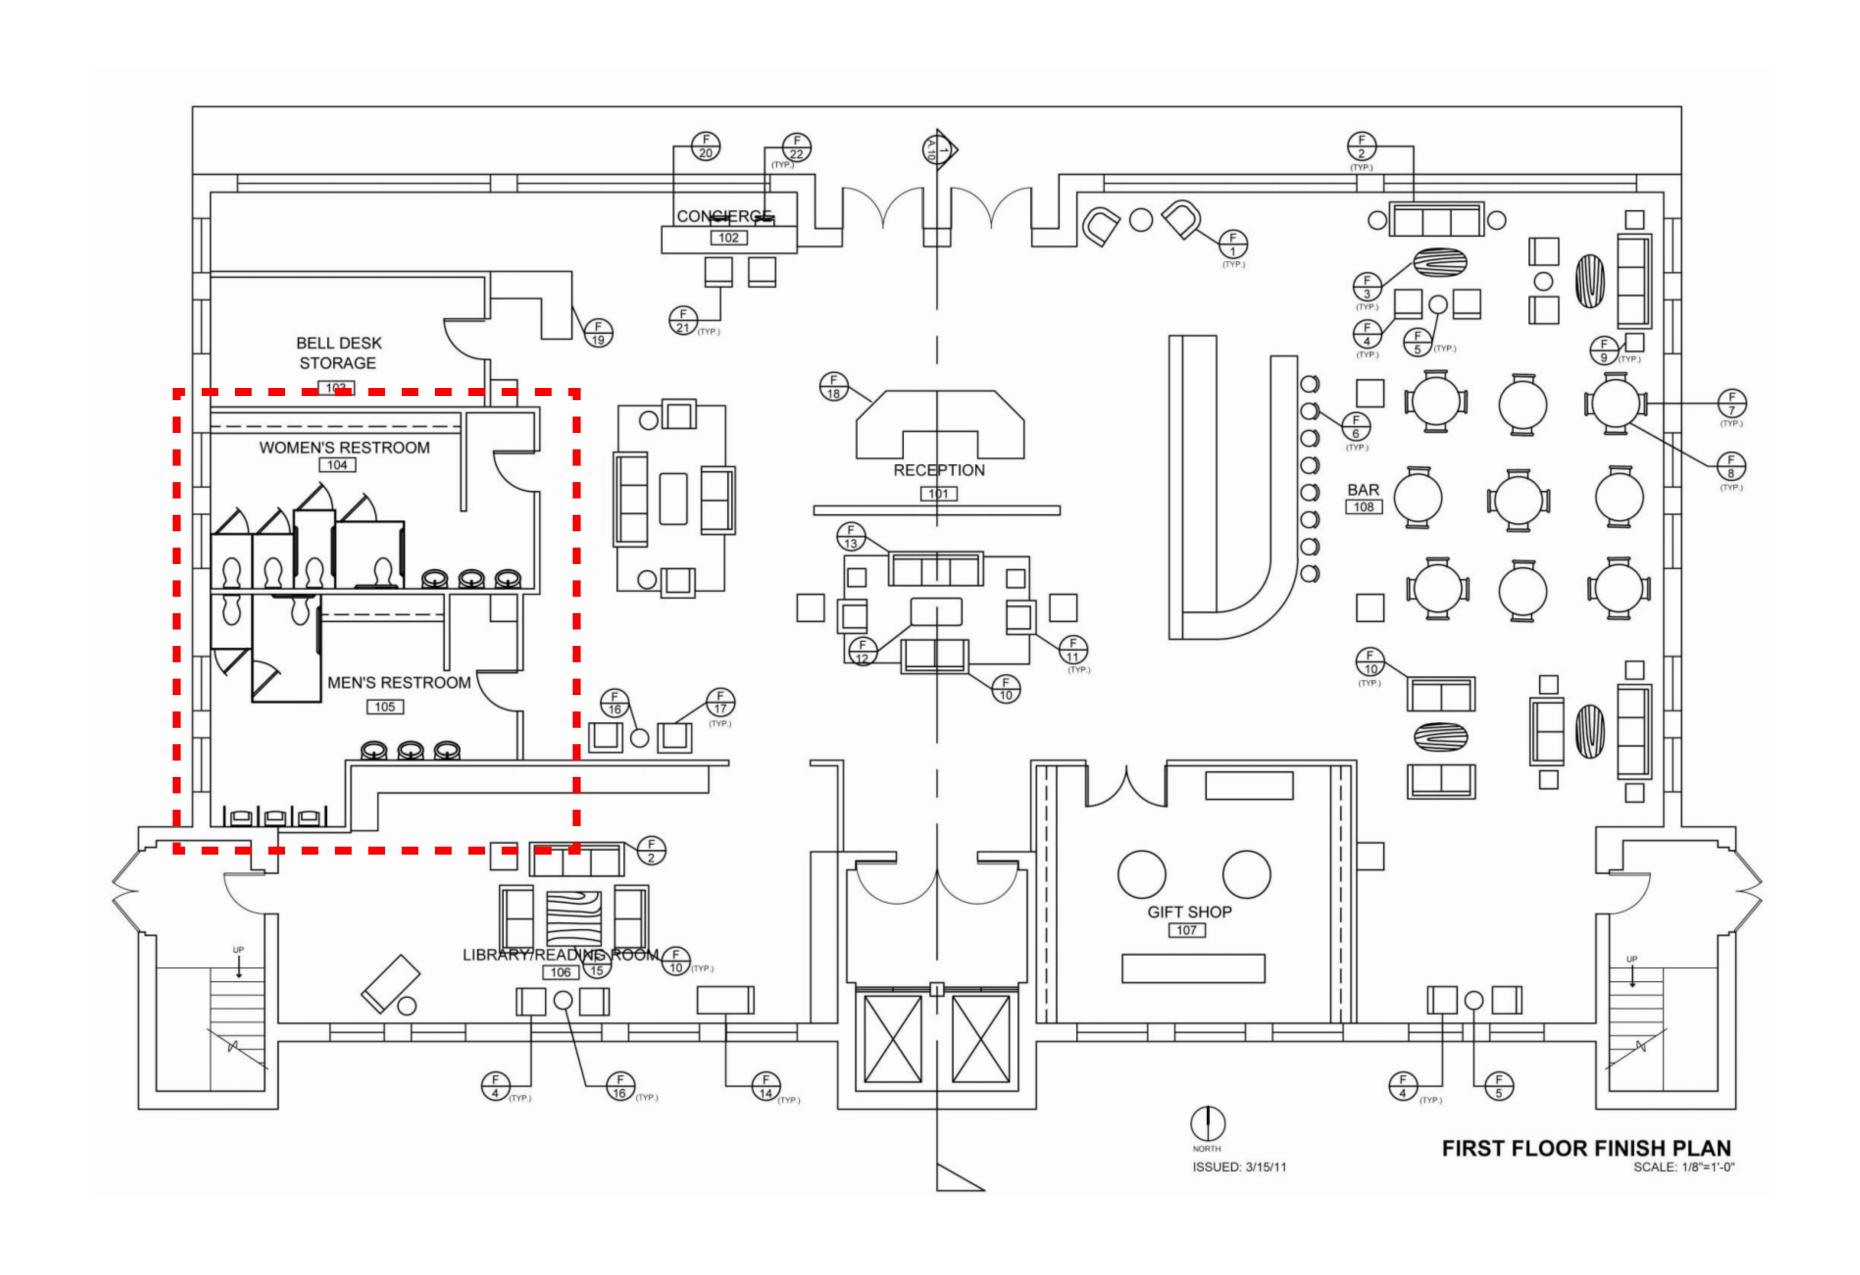

What should a hotel lobby have?

Check in / Reception desk

Waiting area / Lounge

Access to bathrooms

Functioning circulation