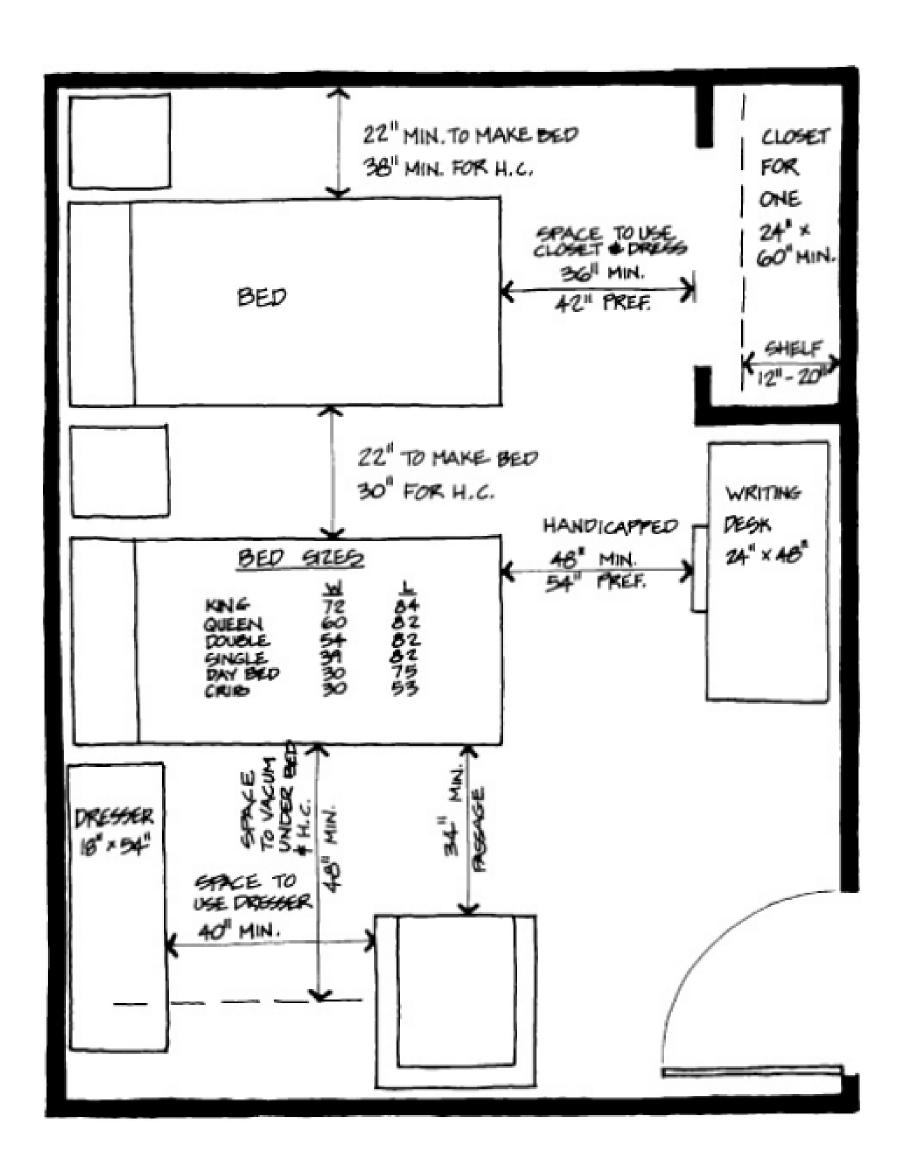

# **Type**

Beds:

Queen
King
Twin
Double-Double

Layout:

Standard
Deluxe
Connecting
Suite
Apartment

Queen

Beds

King

## Elements

Bed / Furniture

Flooring

Elements Lighting

Bathroom

**Plants** 

Bed

Location
Type
Fabric
View