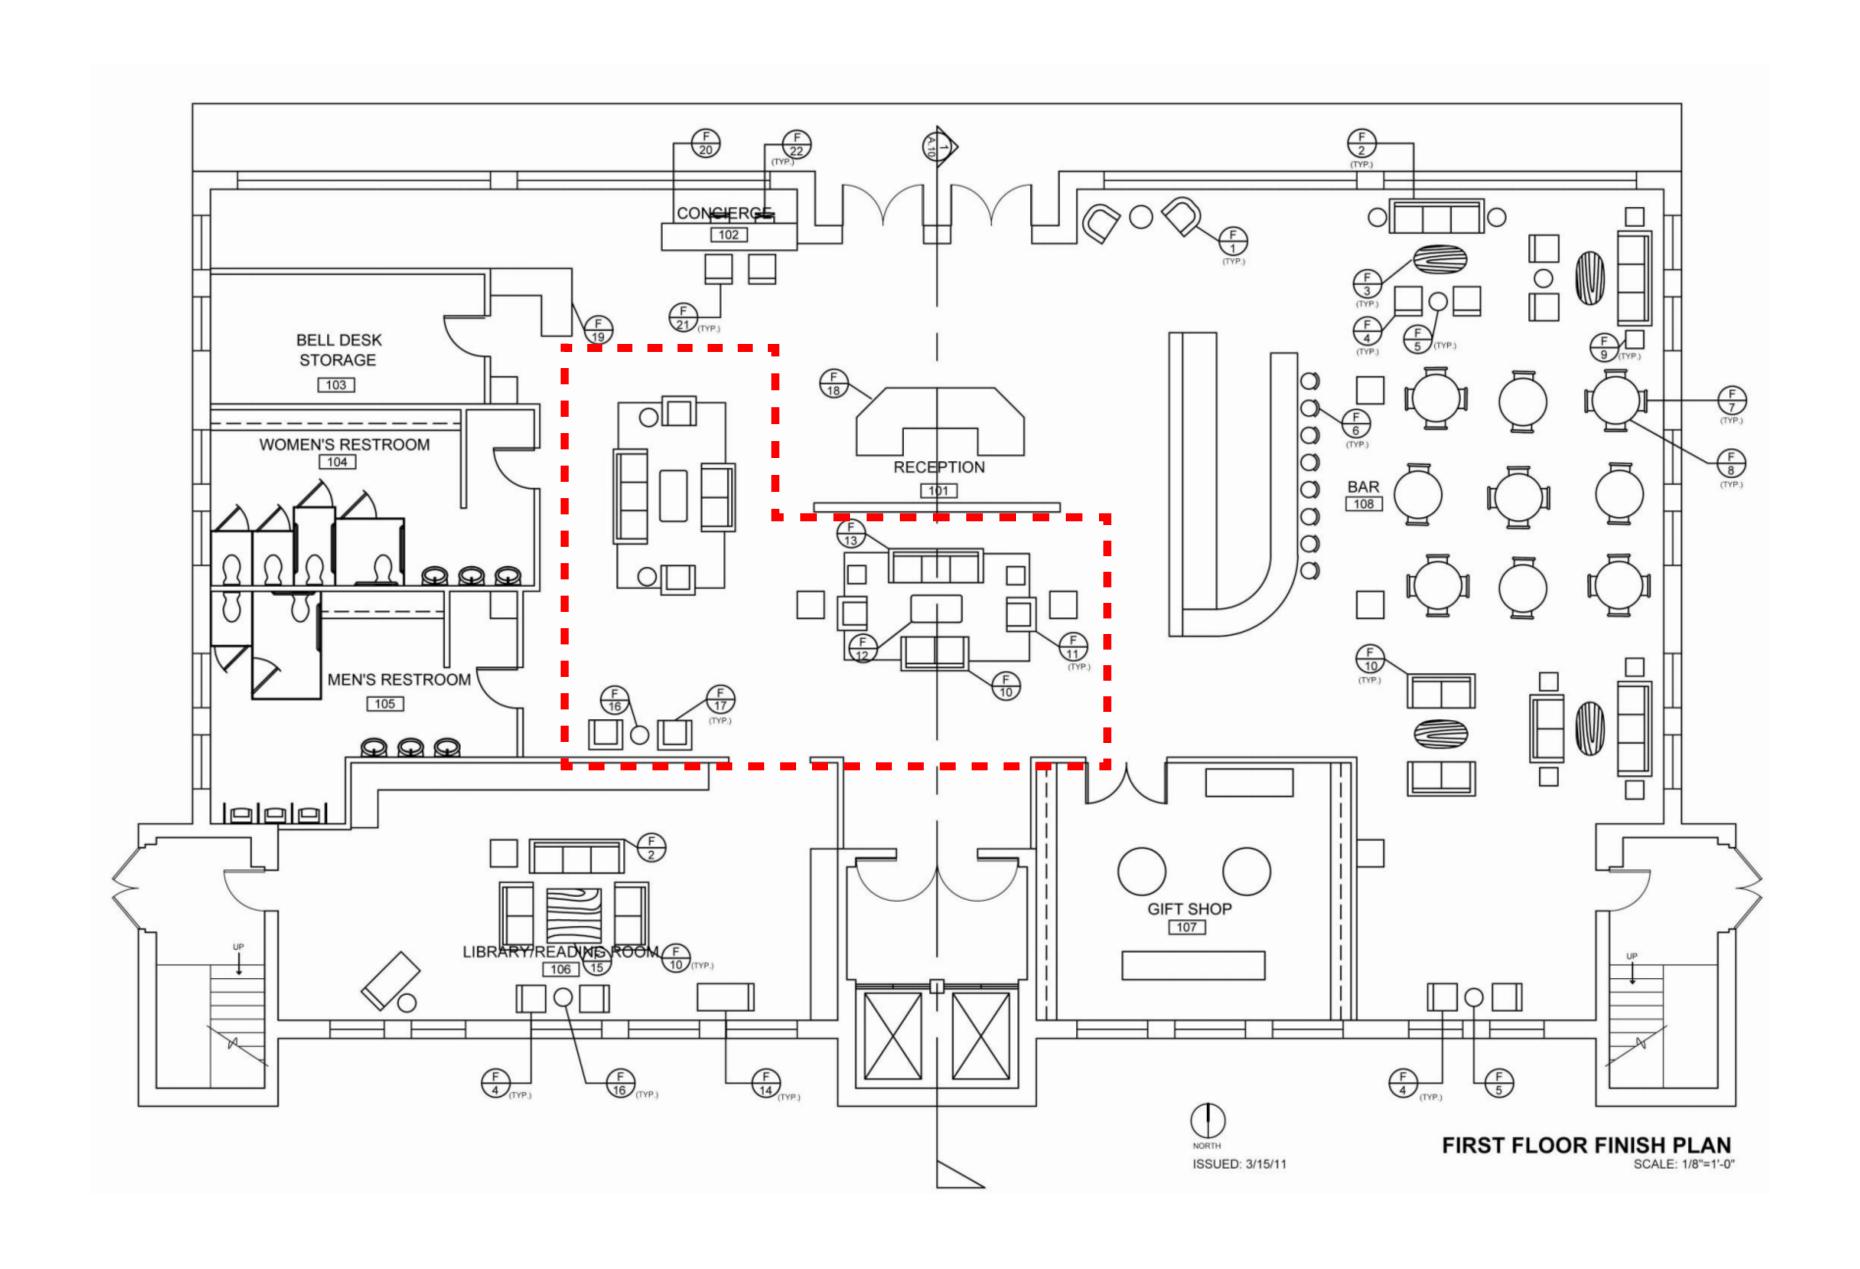

What should a hotel lobby have?

Check in / Reception desk

Waiting area / Lounge

Access to bathrooms

Functioning circulation