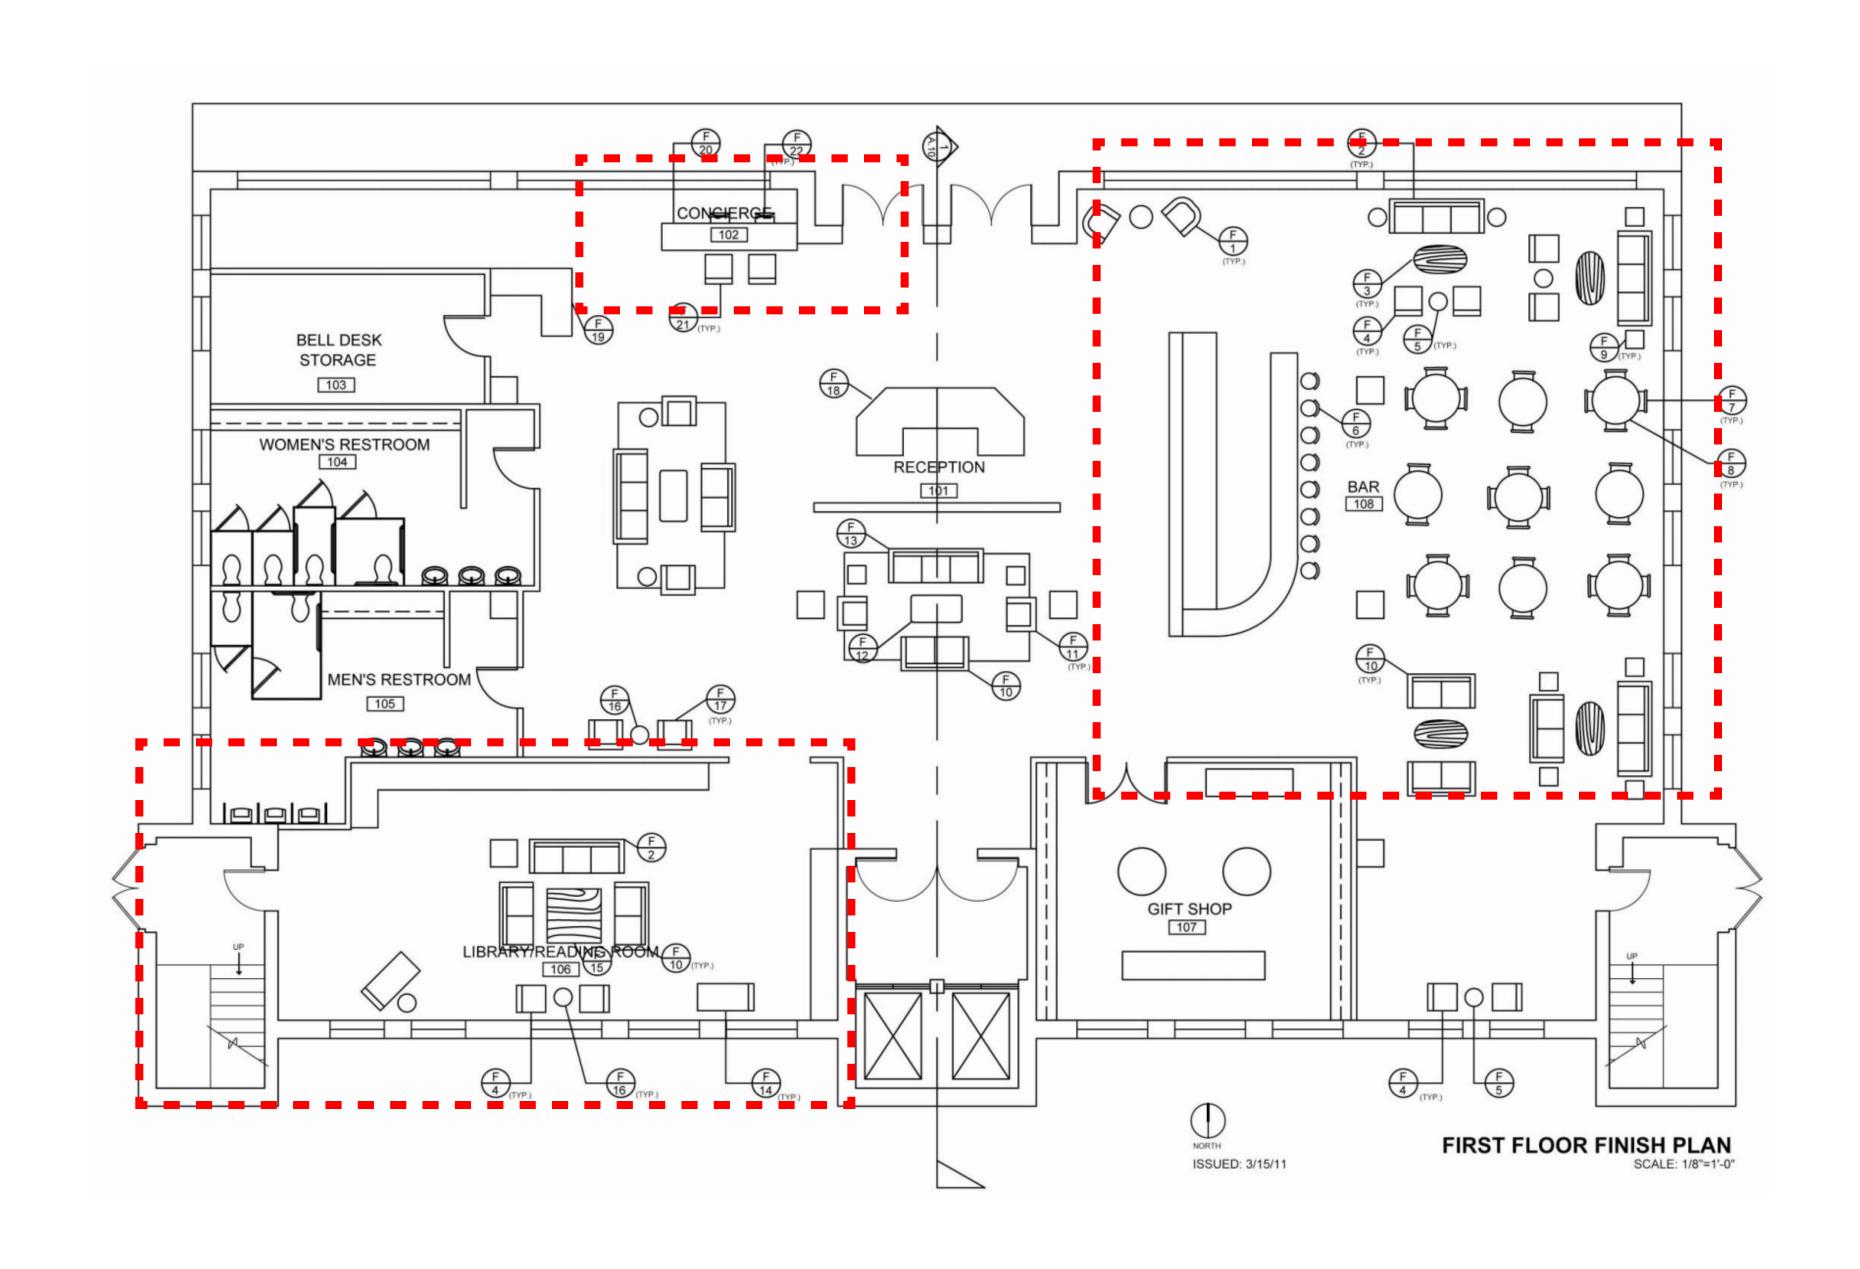

# Lobby

What is the purpose of a lobby?

A hotel lobby's purpose is to greet, check in, and serve the needs of your guests.

The needs of your guests will be unique to your location, the structure of your hotel, your brand, and the types of customers you serve.

What should a hotel lobby have?

Check in / Reception desk

Waiting area / Lounge

Access to bathrooms

Functioning circulation