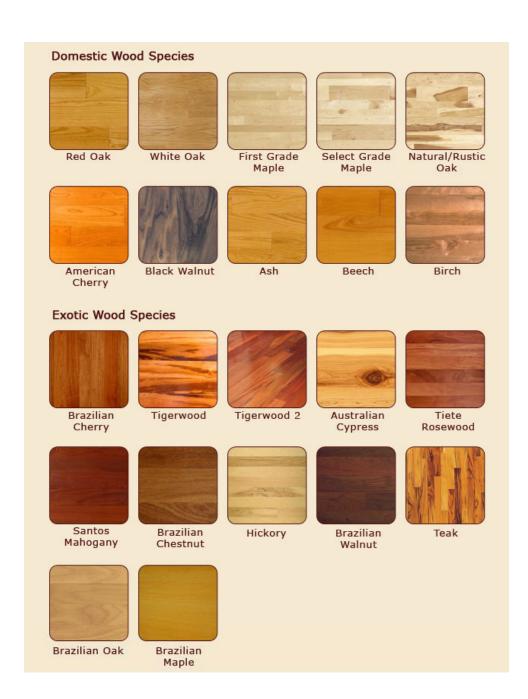

### Disadvantages:

- May shrink/expand based on climate
- Cannot be placed on concrete subfloor
- May be damaged easier than offer floors

Wood Flooring – a variety of colors and finishes

Each wood species have different grain patterns and stains adhere differently

Can be stained, comes in different widths, and grains

Each species creates a different look/feel

Can be stained kept natural with a sealant – gloss, satin or matte
Texture may also be incorporated