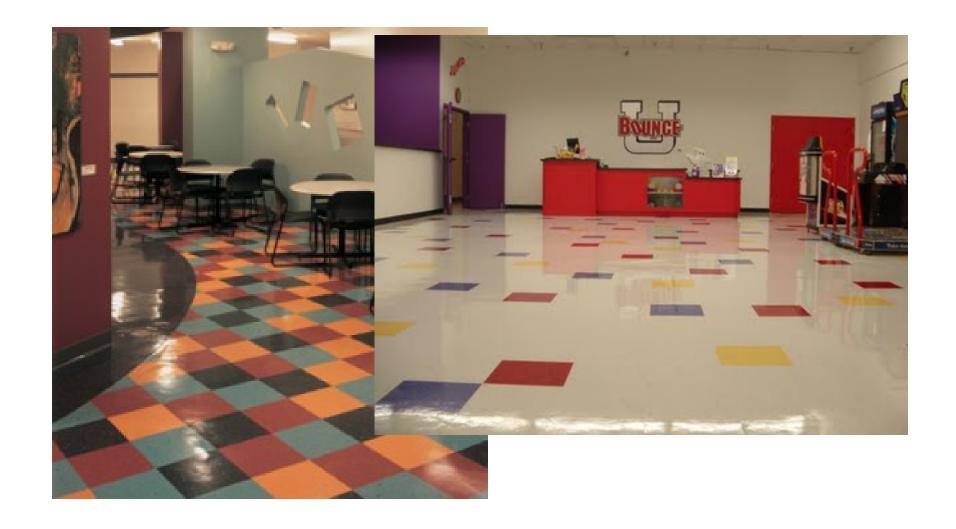

ts over the sub-floor. Inexpensive, quick, DIY.







Carpet: Wood, Polyester, Nylon and Blends Tufted and Woven

#### Tufted





http://www.mohawkflooring.com/carpeting/

## Area Rugs



Carpet Tiles www.flor.com









#### Ceramic Tiles + Stone Tiles



## Marble- Large Tiles



Granite- Large Tiles





Slate- Large Tiles



Limestone Tiles

### Porcelain Wood Tiles





**Granite Polished Tiles** 



Porcelain + Marble Tiles



Porcelain or Ceramic Tiles



Porcelain Tiles



**Mosaic Tiles** 



CementTiles

































Variety is unlimited....







ALLOY (PORCELAIN)



ALTA (PORCELAIN)







ANTHOLOGHIA (CERAMIC)



ARCADIA (PORCELAIN)









### Cork



### Linoleum – www.armstrong.com



### Linoleum – www.forbo.com





## VCT – Vinyl Composite Tile



Concrete flooring

## Epoxy – self levering



## Epoxy flooring











































## Lighting

## Retail Lighting