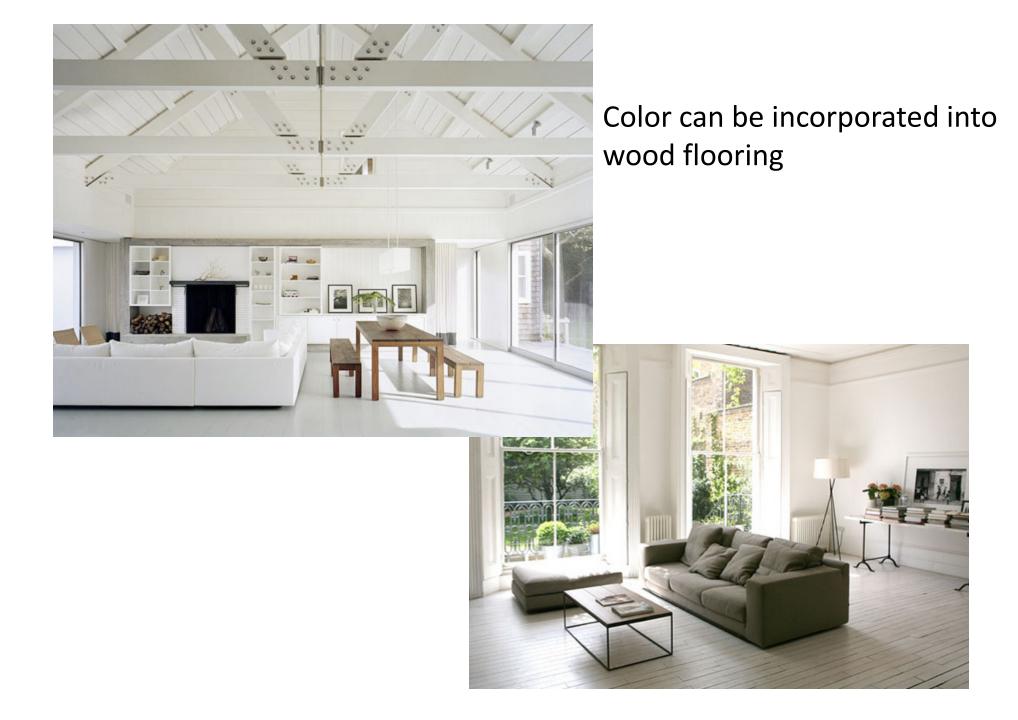

### Disadvantages:

- May shrink/expand based on climate
- Cannot be placed on concrete subfloor
- May be damaged easier than offer floors

Wood Flooring – a variety of colors and finishes

Each wood species have different grain patterns and stains adhere differently

Can be stained, comes in different widths, and grains

Each species creates a different look/feel

Can be stained kept natural with a sealant – gloss, satin or matte
Texture may also be incorporated