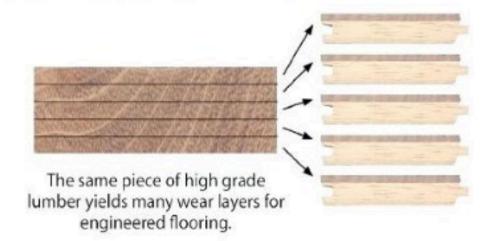

#### Efficient use of slow-growth hardwood

Lumber Yield Comparison: Solid vs. Engineered wood flooring

One piece of high grade lumber yields only one plank of solid flooring.

#### Sandable wear surface

In solid flooring, all material below the T&G (dashed line) is not actually usable material.

In engineered flooring, this valuable high quality wood is not wasted below the T&G.