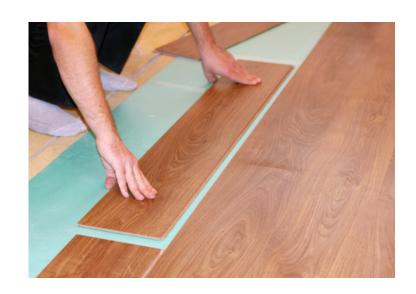

### Disadvantages:

- Feels Fake
- Cannot be refinished

Laminate Flooring – can be glued or floats over the sub-floor. Inexpensive, quick, DIY.

Carpet: Wood, Polyester, Nylon and Blends Tufted and Woven