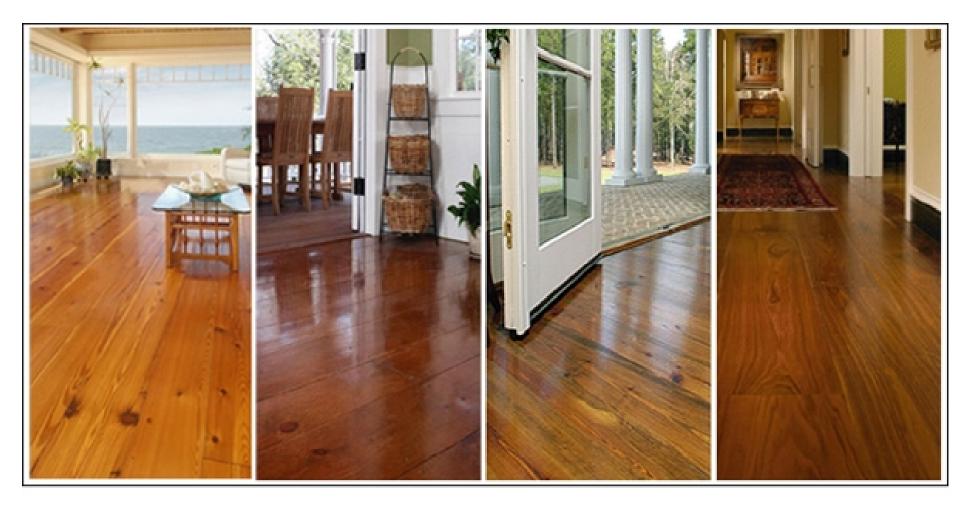

### Disadvantages:

- May shrink/expand based on climate
- Cannot be placed on concrete subfloor
- May be damaged easier than offer floors

Wood Flooring – a variety of colors and finishes

Each wood species have different grain patterns and stains adhere differently

Can be stained, comes in different widths, and grains

Each species creates a different look/feel

Can be stained kept natural with a sealant – gloss, satin or matte
Texture may also be incorporated