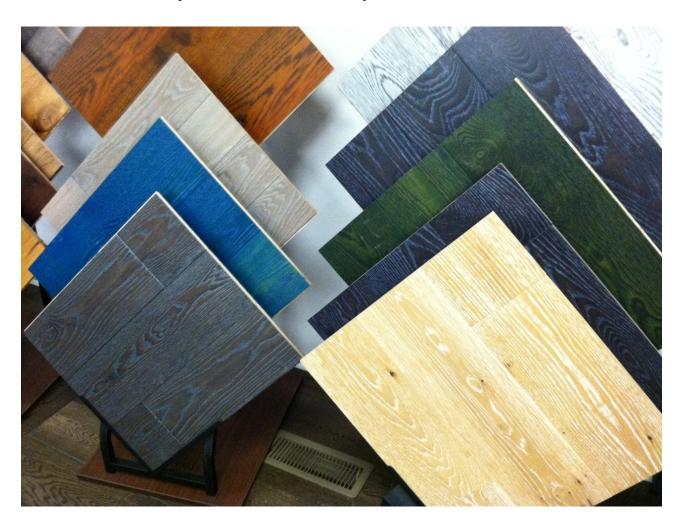

### Disadvantages:

- May shrink/expand based on climate
- Cannot be placed on concrete subfloor
- May be damaged easier than offer floors

Wood Flooring – a variety of colors and finishes

Each wood species have different grain patterns and stains adhere differently

Can be stained, comes in different widths, and grains

Each species creates a different look/feel

Can be stained kept natural with a sealant – gloss, satin or matte
Texture may also be incorporated