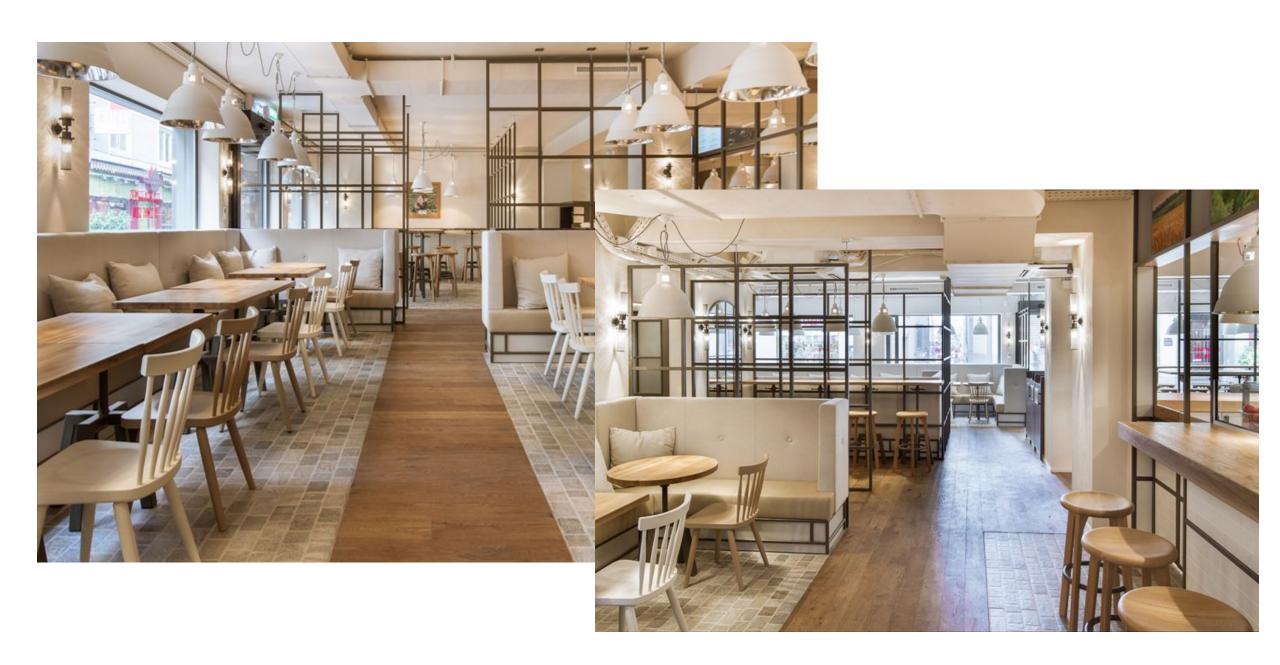

### Disadvantages:

- May shrink/expand based on climate
- Cannot be placed on concrete subfloor
- May be damaged easier than offer floors

Wood Flooring – a variety of colors and finishes

Each wood species have different grain patterns and stains adhere differently

Can be stained, comes in different widths, and grains

Each species creates a different look/feel

Can be stained kept natural with a sealant – gloss, satin or matte
Texture may also be incorporated