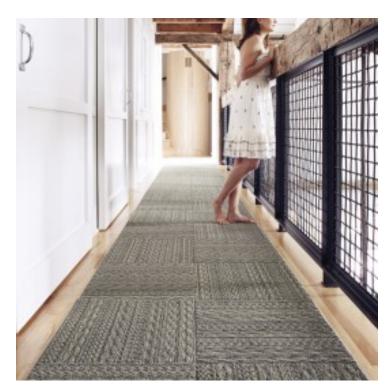

wood is not wasted below the T&G.

# Engineered Wood Flooring



#### Benefits:

- Top layer is real wood
- Warm feel
- Does not react to Climate
- Stable
- It can be used with radiant heat
- It appears as solid wood flooring

## Disadvantages:

- Cannot be placed on concrete subfloor
- May be damaged easier than offer floors
- Can only be refinished minimally

# Laminate Wood Flooring

#### Benefits:

- Inexpensive
- Durable
- Pre-Finished
- Can be placed on concrete base

### Disadvantages:

- Feels Fake
- Cannot be refinished



Laminate Flooring – can be glued or floats over the sub-floor. Inexpensive, quick, DIY.







Carpet: Wood, Polyester, Nylon and Blends Tufted and Woven

#### Tufted





http://www.mohawkflooring.com/carpeting/

## Area Rugs



Carpet Tiles www.flor.com









#### Ceramic Tiles + Stone Tiles



## Marble- Large Tiles



Granite- Large Tiles





Slate- Large Tiles



Limestone Tiles

### Porcelain Wood Tiles





**Granite Polished Tiles** 



Porcelain + Marble Tiles



Porcelain or Ceramic Tiles



Porcelain Tiles



**Mosaic Tiles** 



CementTiles

































Variety is unlimited....







ALLOY (PORCELAIN)



ALTA (PORCELAIN)







ANTHOLOGHIA (CERAMIC)



ARCADIA (PORCELAIN)









### Cork



### Linoleum – www.armstrong.com



### Linoleum – www.forbo.com





## VCT – Vinyl Composite Tile



Concrete flooring

## Epoxy – self levering



## Epoxy flooring











































## Lighting

## Retail Lighting