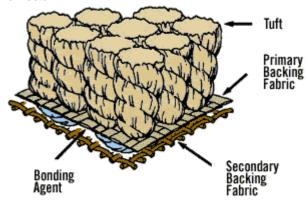

### Disadvantages:

- Feels Fake
- Cannot be refinished

Laminate Flooring – can be glued or floats over the sub-floor. Inexpensive, quick, DIY.

Carpet: Wood, Polyester, Nylon and Blends Tufted and Woven

#### Tufted

http://www.mohawkflooring.com/carpeting/