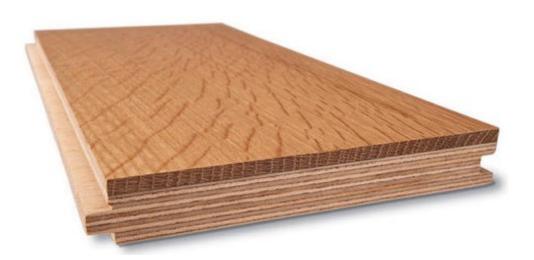

# Engineered Wood Flooring

#### Benefits:

- Top layer is real wood
- Warm feel
- Does not react to Climate
- Stable
- It can be used with radiant heat
- It appears as solid wood flooring

## Disadvantages:

- Cannot be placed on concrete subfloor
- May be damaged easier than offer floors
- Can only be refinished minimally