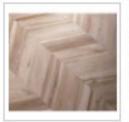

### Disadvantages:

- May shrink/expand based on climate
- Cannot be placed on concrete subfloor
- May be damaged easier than offer floors

Wood Flooring – a variety of colors and finishes

Each wood species have different grain patterns and stains adhere differently

Can be stained, comes in different widths, and grains

Each species creates a different look/feel

Can be stained kept natural with a sealant – gloss, satin or matte
Texture may also be incorporated