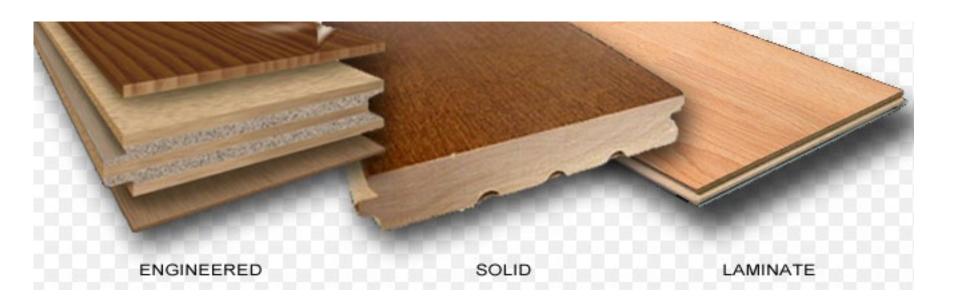

# **Wood Flooring**

Three basic types:

Solid

Engineered

Laminate

## **Engineered vs. Solid Wood Flooring**