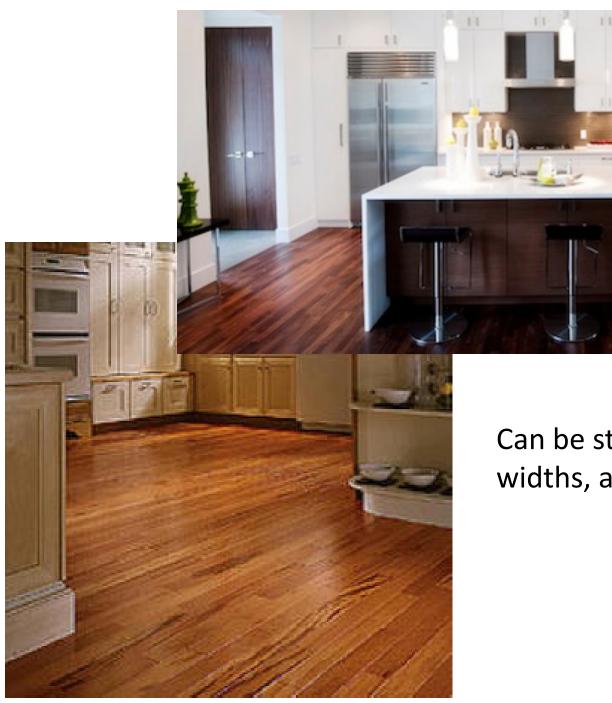

Can be stained, comes in different widths, and grains

Each species creates a different look/feel

Can be stained kept natural with a sealant – gloss, satin or matte
Texture may also be incorporated