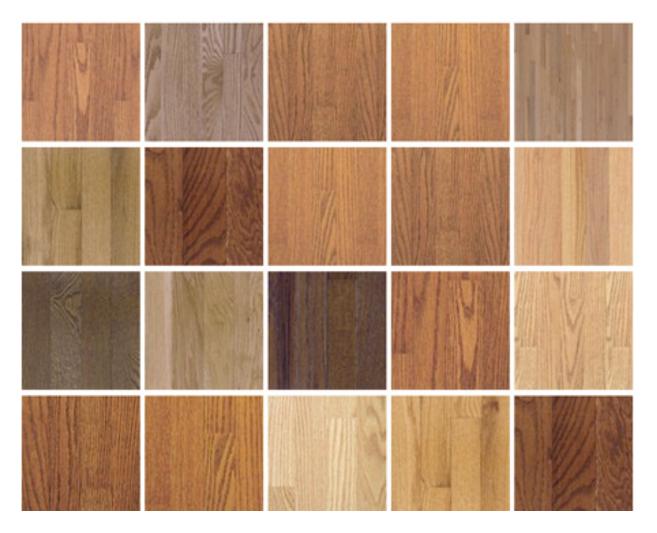

### Disadvantages:

- May shrink/expand based on climate
- Cannot be placed on concrete subfloor
- May be damaged easier than offer floors

Wood Flooring – a variety of colors and finishes

Each wood species have different grain patterns and stains adhere differently

Can be stained, comes in different widths, and grains

Each species creates a different look/feel

Can be stained kept natural with a sealant – gloss, satin or matte
Texture may also be incorporated