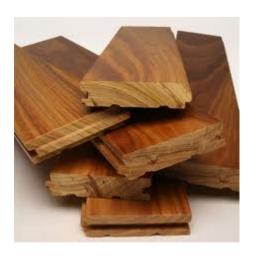

# Solid Wood Flooring

#### Benefits:

- Dramatic
- Can be refinished multiple times
- Warm feel
- Can be stained on site

### Disadvantages:

- May shrink/expand based on climate
- Cannot be placed on concrete subfloor
- May be damaged easier than offer floors

Wood Flooring – a variety of colors and finishes

Each wood species have different grain patterns and stains adhere differently