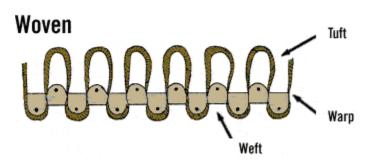

### Disadvantages:

- Feels Fake
- Cannot be refinished

Laminate Flooring – can be glued or floats over the sub-floor. Inexpensive, quick, DIY.

Carpet: Wood, Polyester, Nylon and Blends Tufted and Woven

#### Tufted

http://www.mohawkflooring.com/carpeting/