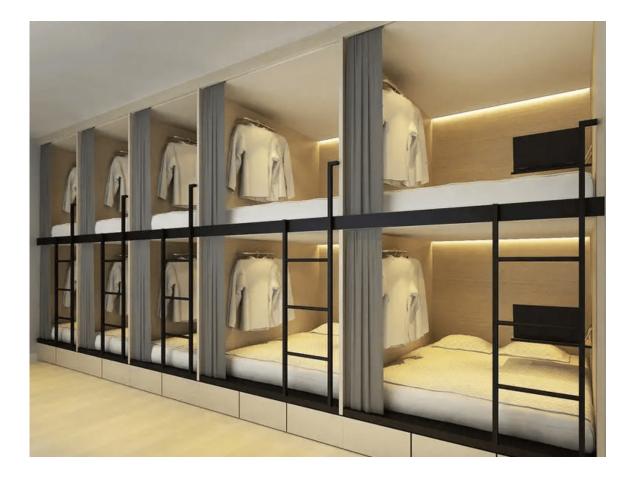

- Unique Bunkbeds
- Storage below beds
- Lights at each bed
- Modern clean updated designs

Meininger Hotel Berlin Alexanderplatz

https://www.forbes.com/sites/hamdiraini/2016/11/07/asias-hostels-might-need-a-facelift-as-poshtels-hit-the-region/