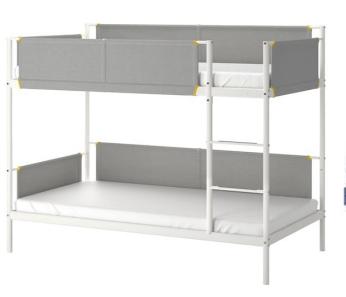

## Hostel Rooms

https://suitcasemag.com/travel/explore/10-best-designer-hostels/

- Bunkbeds
- Storage below beds for each person
- Lights at each bed
- Each bedroom has natural light/operable window – Required by code

**Guest House Gifu Hashima** 

- Bunkbeds
- Storage within each bunk
- Lights at each bed
- Each bedroom has natural light/operable window - Required by code
- Curtains for more privacy
- Bunks are numbered

## VisitInn Prague, Czechoslovakia

- Bunkbeds(Left) single (above)
- Storage below bunks
- Lights at each bed
- Curtains for more privacy

- 6 Bunkbeds clustered
- Lights at each bed
- Panels for more privacy
- Bunks are numbered

## **Hotel Ozz by HappyCulture Nice, France**

- Triple Bunkbeds
- Storage within the room
- Lights at each bed
- Each bedroom has natural light/operable window – Required by code
- Mesh panel for more privacy/safety

- Unique Bunkbeds
- Storage below beds
- Lights at each bed
- Modern clean updated designs

Meininger Hotel Berlin Alexanderplatz

https://www.forbes.com/sites/hamdiraini/2016/11/07/asias-hostels-might-need-a-facelift-as-poshtels-hit-the-region/