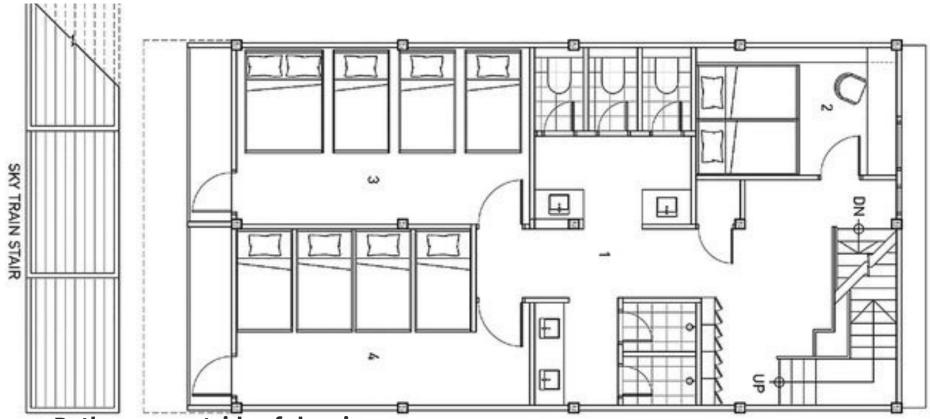

- Bathrooms within sleeping rooms
- Able to be used by multiple guests
- Lavatories outside open all wash face/hands/brush teeth
- Toilet and shower in separate compartments so multiple guest can use.
- Create a "wet" area near hallway.

- Bathrooms outside of sleeping rooms
- Able to be used by multiple guests
- Lavatories outside open all wash face/hands/brush teeth
- Toilet and shower in separate compartments so multiple guest can use.