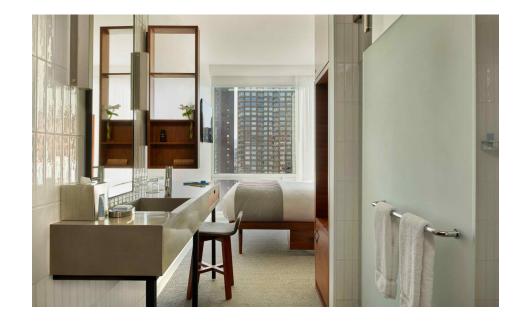

- Single Room Example
- Compact -- no wasted space
- Window
- Modern clean updated designs
- Only one way of getting out of bed.....

8'

Sizes of Beds:

General dimensions – your actual dimensions will be based on furniture selection or design