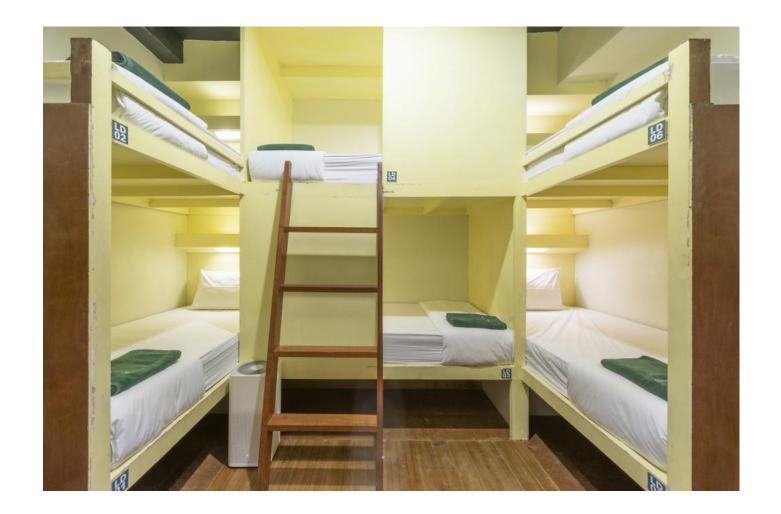

## Hostel Rooms

https://suitcasemag.com/travel/explore/10-best-designer-hostels/

- Bunkbeds
- Storage below beds for each person
- Lights at each bed
- Each bedroom has natural light/operable window – Required by code