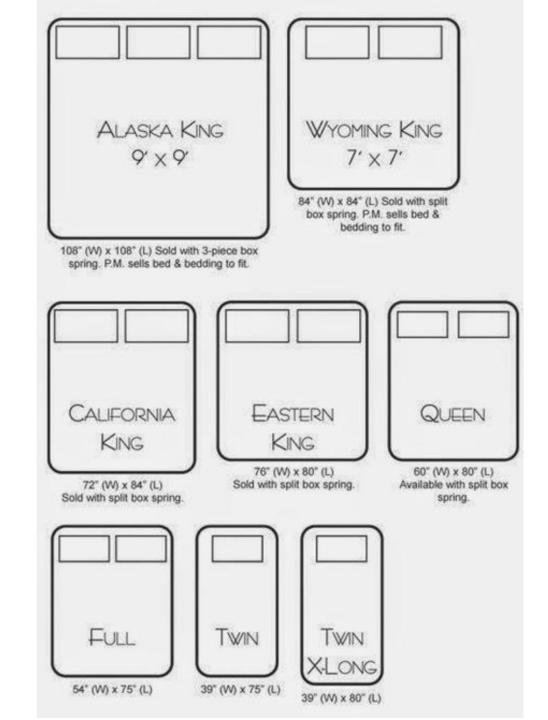

- Single Room Example
- Compact -- no wasted space
- Window
- Modern clean updated designs
- Only one way of getting out of bed.....

8'

Sizes of Beds:

General dimensions – your actual dimensions will be based on furniture selection or design