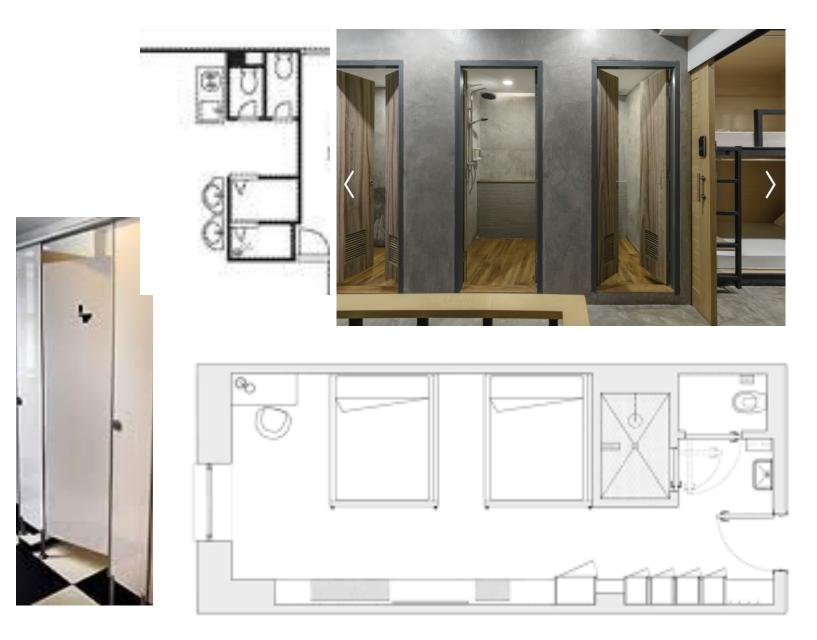

- Bathrooms within sleeping rooms
- Able to be used by multiple guests
- Lavatories outside open all wash face/hands/brush teeth
- Toilet and shower in separate compartments so multiple guest can use.
- Create a "wet" area near hallway.

- Bathrooms outside of sleeping rooms
- Able to be used by multiple guests
- Lavatories outside open all wash face/hands/brush teeth
- Toilet and shower in separate compartments so multiple guest can use.