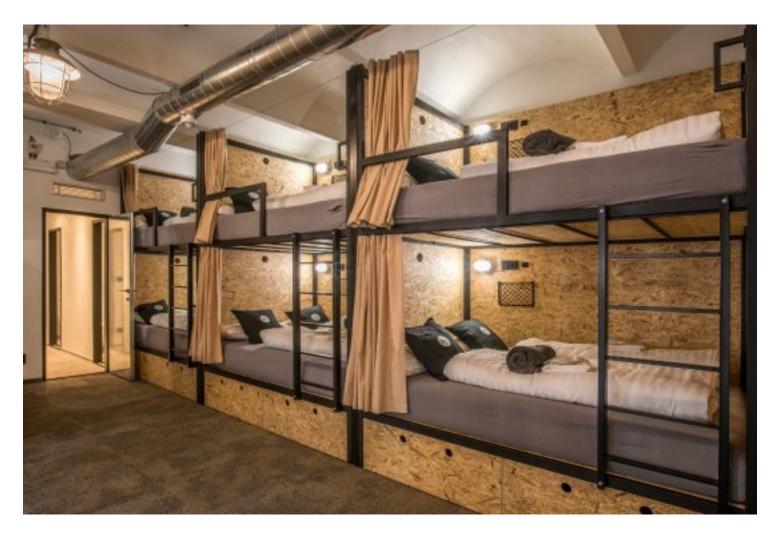

## VisitInn Prague, Czechoslovakia

- Bunkbeds(Left) single (above)
- Storage below bunks
- Lights at each bed
- Curtains for more privacy

- 6 Bunkbeds clustered
- Lights at each bed
- Panels for more privacy
- Bunks are numbered