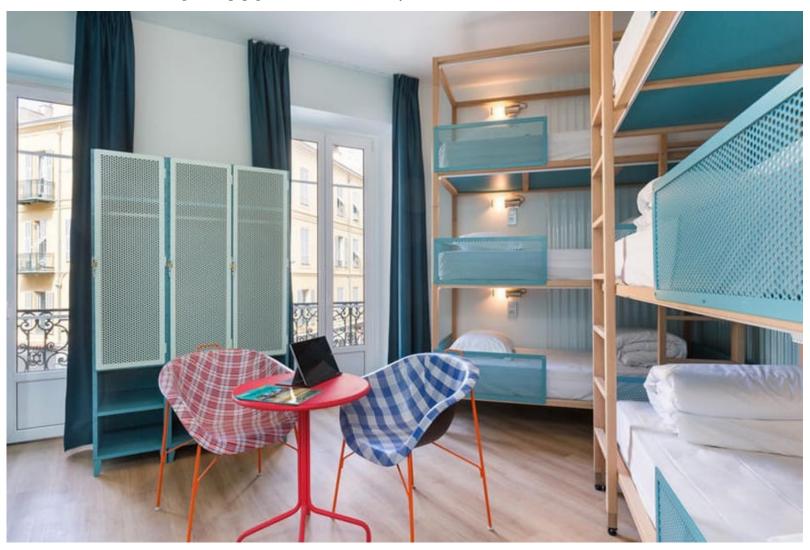

## **Hotel Ozz by HappyCulture Nice, France**

- Triple Bunkbeds
- Storage within the room
- Lights at each bed
- Each bedroom has natural light/operable window – Required by code
- Mesh panel for more privacy/safety