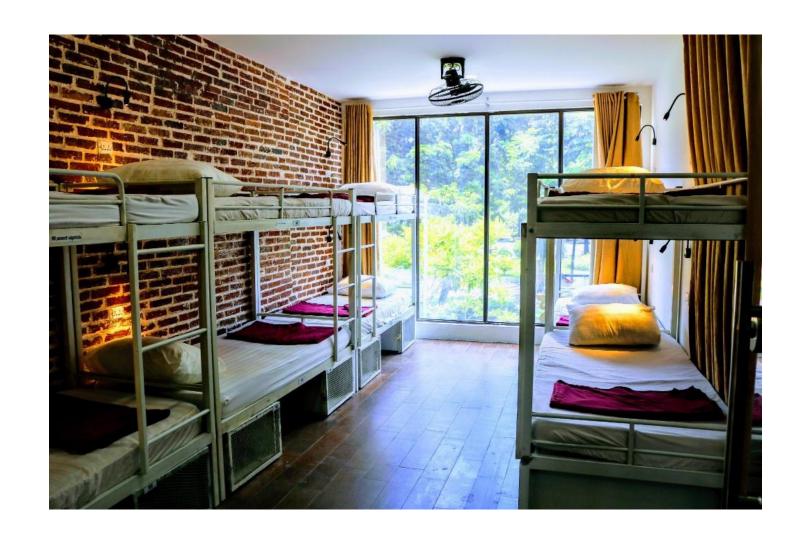

## Hostel Rooms

https://suitcasemag.com/travel/explore/10-best-designer-hostels/

- Bunkbeds
- Storage below beds for each person
- Lights at each bed
- Each bedroom has natural light/operable window – Required by code