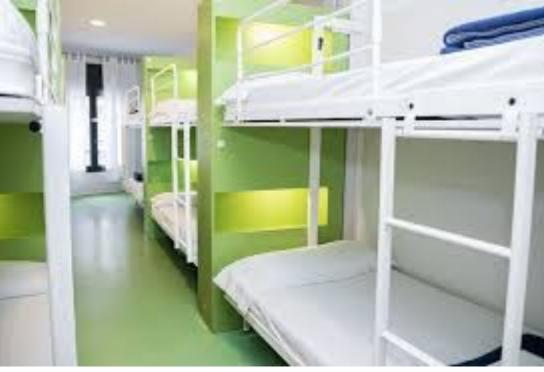

- Unique Bunkbeds
- Storage below beds
- Lights at each bed
- Modern clean updated designs

Meininger Hotel Berlin Alexanderplatz

https://www.forbes.com/sites/hamdiraini/2016/11/07/asias-hostels-might-need-a-facelift-as-poshtels-hit-the-region/