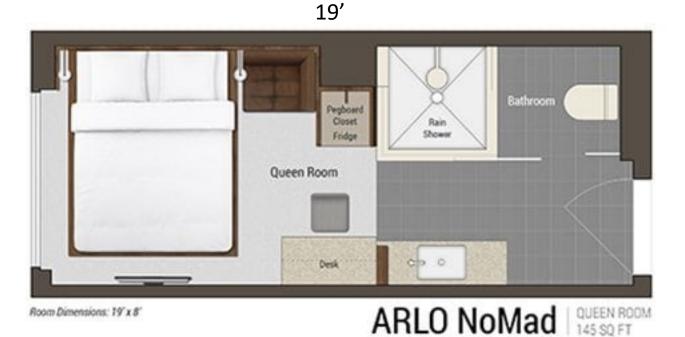

- Single Room Example
- Compact -- no wasted space
- Window
- Modern clean updated designs
- Only one way of getting out of bed.....

8'

Sizes of Beds:

General dimensions – your actual dimensions will be based on furniture selection or design