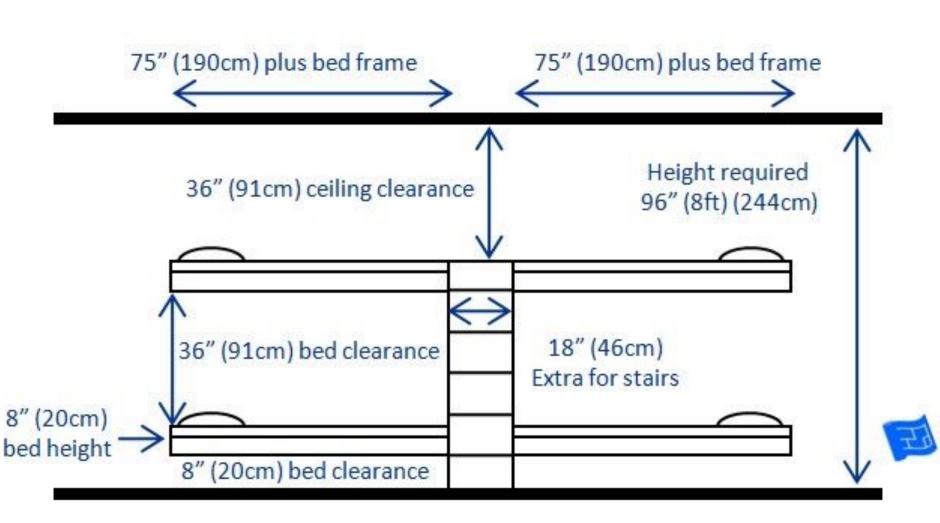

Height of Beds:

Verify Heights that are Comfortable and fit with Ceiling heights

If creating storage below Verify height and spacing

- Alternative Heights for staggered bunkbeds
- Verify Heights that are comfortable