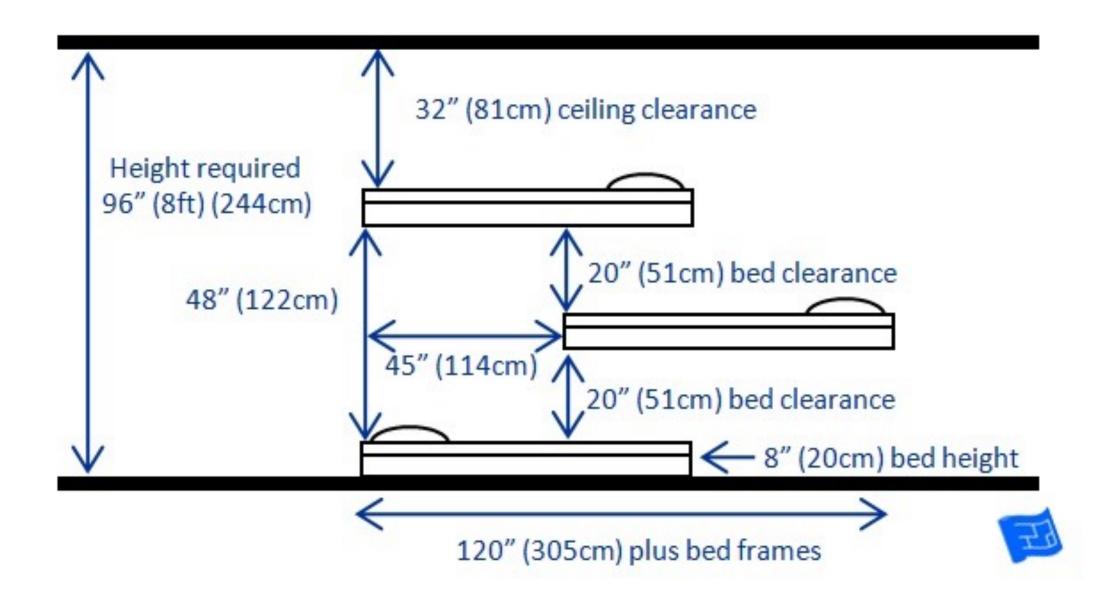

Height of Beds:

Verify Heights that are Comfortable and fit with Ceiling heights

If creating storage below Verify height and spacing

- Alternative Heights for staggered bunkbeds
- Verify Heights that are comfortable