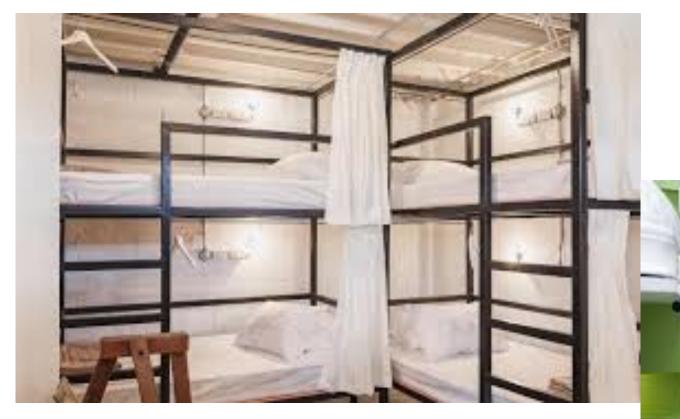

## **Hotel Ozz by HappyCulture Nice, France**

- Triple Bunkbeds
- Storage within the room
- Lights at each bed
- Each bedroom has natural light/operable window – Required by code
- Mesh panel for more privacy/safety