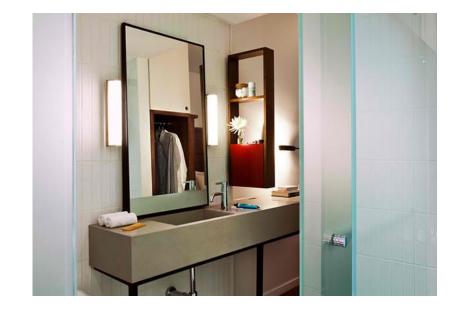

- Bathrooms within sleeping rooms
- Able to be used by multiple guests
- Lavatories outside open all wash face/hands/brush teeth
- Toilet and shower in separate compartments so multiple guest can use.
- Create a "wet" area near hallway.

- Bathrooms outside of sleeping rooms
- Able to be used by multiple guests
- Lavatories outside open all wash face/hands/brush teeth
- Toilet and shower in separate compartments so multiple guest can use.