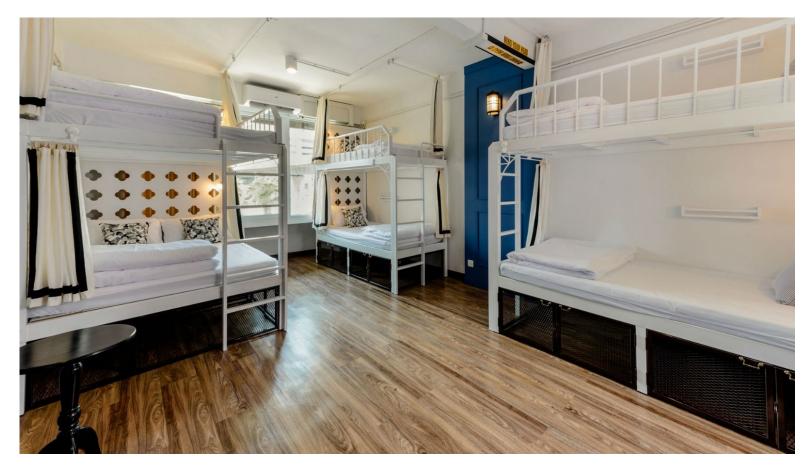

## VisitInn Prague, Czechoslovakia

- Bunkbeds(Left) single (above)
- Storage below bunks
- Lights at each bed
- Curtains for more privacy

- 6 Bunkbeds clustered
- Lights at each bed
- Panels for more privacy
- Bunks are numbered