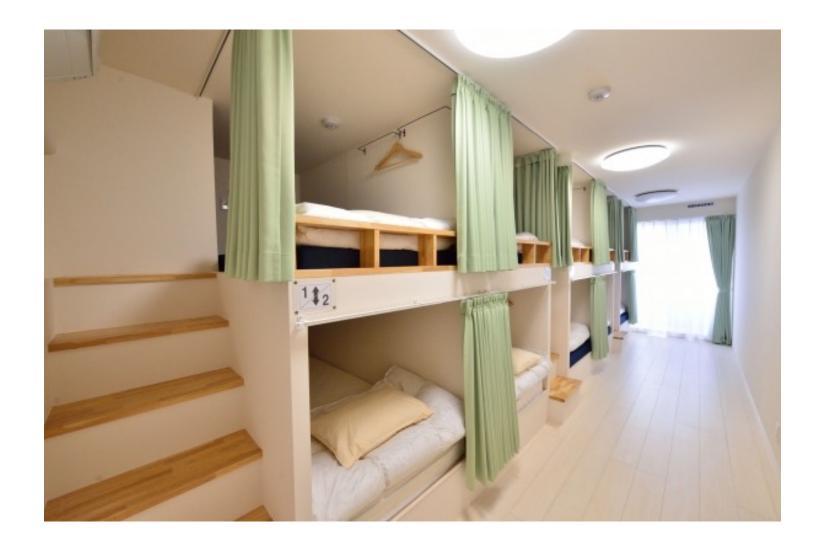

**Guest House Gifu Hashima** 

- Bunkbeds
- Storage within each bunk
- Lights at each bed
- Each bedroom has natural light/operable window - Required by code
- Curtains for more privacy
- Bunks are numbered