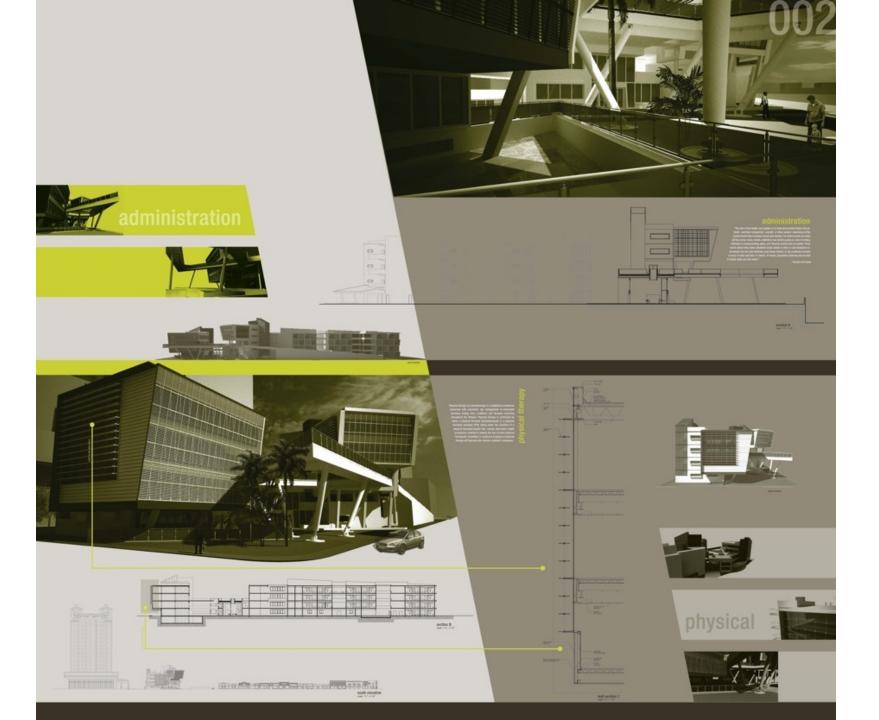

ayout





### TURN

#### REST:STOP PRIMER TWO



#### LOCATION PLAN NATURAL PHYSICAL FEATURE:

People Walk pass or throught the pavalion



#### SITE PLAN

PROCESS SKETCHES

Using a instrumental music as a design generator, and picking out a part out of the music converting it into a music bar.

HAIKU:

Garden with fresh air





Based on the fast music, TURN is design in a rhythmic and awaiting journey that somethings coming their way. It is designed in a rhythmic way for the first 4 spaces and volumetric intersection for the last 4 spaces.

And a higher ground level of the climax viewing the lake and nature across the lake.







#### PROCESS MODEL



IST MASSING MODEL



2ND MASSING MODEL



2ND PROCESS MODEL



FINAL MODEL









NORTH-EAST ELEVATION

SECTION B-B

SECTION A-A







# Image Placement

- Create hierarchy with images
- Create contrast with images



#### DEFORMABLE SKIN

DEFORMABLE SKIN

At the port of Fyenes this tweer rises on a very preminent alse with a vital carmonding. To resolve the problem of the identification of the resolvent of the internation of the resolvent of the context. Taking the current structure as starting point, surrounding uban hotspots attact parts of the includes to reconfigure. These occurred deformations provide syrregies with the surrounding uban hotspots attact parts of the includes to reconfigure. These occurred deformations provide syrregies with the surrounding at the internation of the resolvent of the r