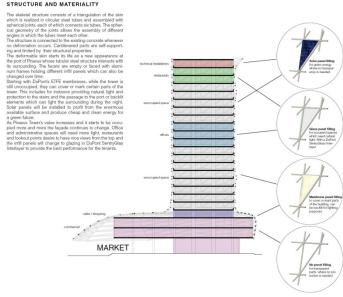

#### DEFORMABLE SKIN

DEFORMABLE SKIN

At the port of Fyenes this tweer rises on a very preminent alse with a vital carmonding. To resolve the problem of the identification of the resolvent of the internation of the resolvent of the context. Taking the current structure as starting point, surrounding uban hotspots attact parts of the includes to reconfigure. These occurred deformations provide syrregies with the surrounding uban hotspots attact parts of the includes to reconfigure. These occurred deformations provide syrregies with the surrounding at the internation of the resolvent of the r