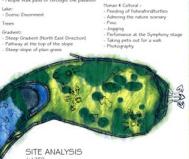

#### LOCATION PLAN NATURAL PHYSICAL FEATURE:

People Walk pass or throught the pavalion

#### SITE PLAN

PROCESS SKETCHES

Using a instrumental music as a design generator, and picking out a part out of the music converting it into a music bar.

HAIKU:

Garden with fresh air

Based on the fast music, TURN is design in a rhythmic and awaiting journey that somethings coming their way. It is designed in a rhythmic way for the first 4 spaces and volumetric intersection for the last 4 spaces.

And a higher ground level of the climax viewing the lake and nature across the lake.