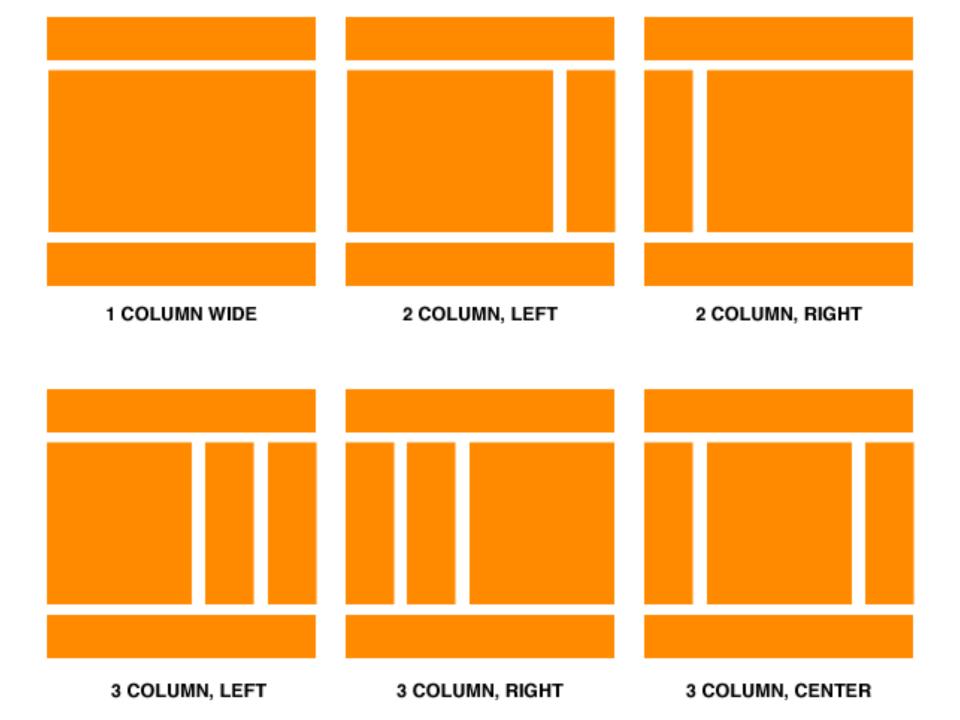

# 3512

# **Project Layouts**

## Index

- Software's
- Devices
- How to start
- Image Placement

## Software's

### Layouts

- Illustrator CS5
- In-design CS5

#### **Images**

Photoshop CS5





Ps

# **Devices**

- Camera
- Scanner
- Computers







### How to start

### Think of a theme for layout

 It could be something that has to do with your drawing.

a section, a object or theme of project

### Approach images

Create images according to your theme for your layout





### TURN

#### REST:STOP PRIMER TWO



#### LOCATION PLAN NATURAL PHYSICAL FEATURE:

People Walk pass or throught the pavalion



#### SITE PLAN

PROCESS SKETCHES

Using a instrumental music as a design generator, and picking out a part out of the music converting it into a music bar.

HAIKU:

Garden with fresh air





Based on the fast music, TURN is design in a rhythmic and awaiting journey that somethings coming their way. It is designed in a rhythmic way for the first 4 spaces and volumetric intersection for the last 4 spaces.

And a higher ground level of the climax viewing the lake and nature across the lake.







#### PROCESS MODEL



IST MASSING MODEL



2ND MASSING MODEL



2ND PROCESS MODEL



FINAL MODEL









NORTH-EAST ELEVATION

SECTION B-B

SECTION A-A







# Ima