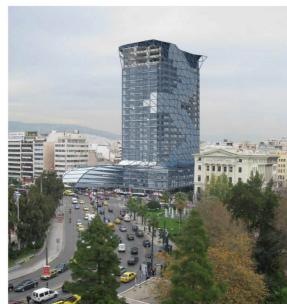

#### DEFORMABLE SKIN

DEFORMABLE SKIN

At the port of Fyenes this tweer rises on a very preminent alse with a vital carmonding. To resolve the problem of the identification of the resolvent of the internation of the resolvent of the context. Taking the current structure as starting point, surrounding uban hotspots attact parts of the includes to reconfigure. These occurred deformations provide syrregies with the surrounding uban hotspots attact parts of the includes to reconfigure. These occurred deformations provide syrregies with the surrounding at the internation of the resolvent of the r