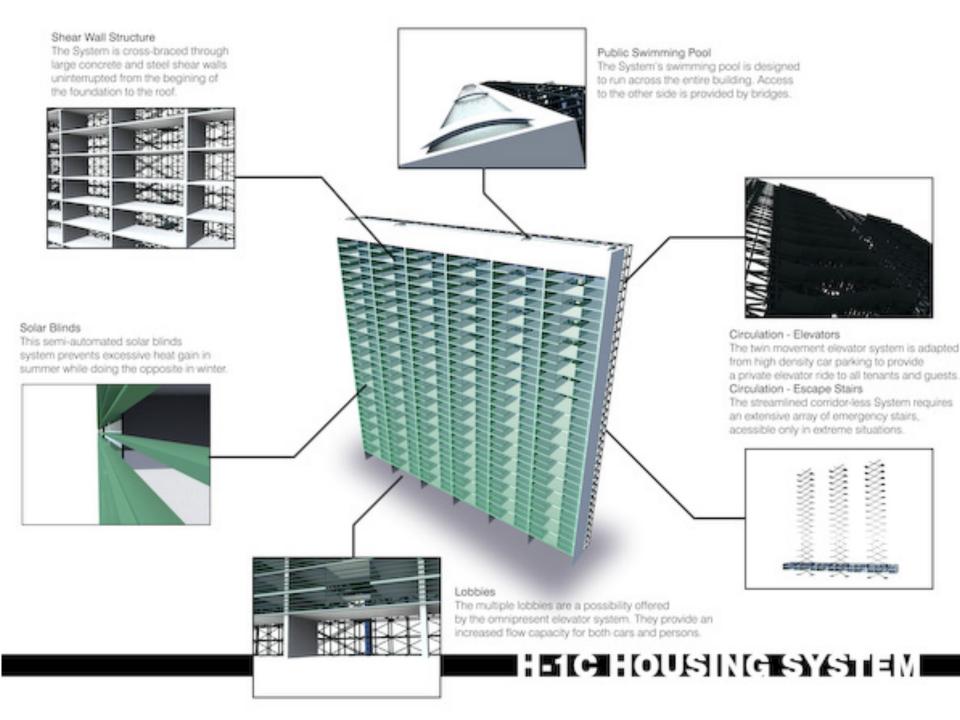

layout





### TURN

#### REST:STOP PRIMER TWO



#### LOCATION PLAN NATURAL PHYSICAL FEATURE:

People Walk pass or throught the pavalion



#### SITE PLAN

PROCESS SKETCHES

Using a instrumental music as a design generator, and picking out a part out of the music converting it into a music bar.

HAIKU:

Garden with fresh air





Based on the fast music, TURN is design in a rhythmic and awaiting journey that somethings coming their way. It is designed in a rhythmic way for the first 4 spaces and volumetric intersection for the last 4 spaces.

And a higher ground level of the climax viewing the lake and nature across the lake.







#### PROCESS MODEL



IST MASSING MODEL



2ND MASSING MODEL



2ND PROCESS MODEL



FINAL MODEL









NORTH-EAST ELEVATION

SECTION B-B

SECTION A-A







# Image Placement

- Create hierarchy with images
- Create contrast with images



#### DEFORMABLE SKIN

DEFORMABLE SKIN

At the port of Fyenes this tweer rises on a very preminent alse with a vital carmonding. To resolve the problem of the identification of the resolvent of the internation of the resolvent of the context. Taking the current structure as starting point, surrounding uban hotspots attact parts of the includes to reconfigure. These occurred deformations provide syrregies with the surrounding uban hotspots attact parts of the includes to reconfigure. These occurred deformations provide syrregies with the surrounding at the internation of the resolvent of the r