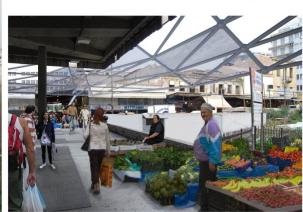

#### DEFORMABLE SKIN

DEFORMABLE SKIN

At the port of Fyenes this tweer rises on a very preminent alse with a vital carmonding. To resolve the problem of the identification of the resolvent of the internation of the resolvent of the context. Taking the current structure as starting point, surrounding uban hotspots attact parts of the includes to reconfigure. These occurred deformations provide syrregies with the surrounding uban hotspots attact parts of the includes to reconfigure. These occurred deformations provide syrregies with the surrounding at the internation of the resolvent of the r