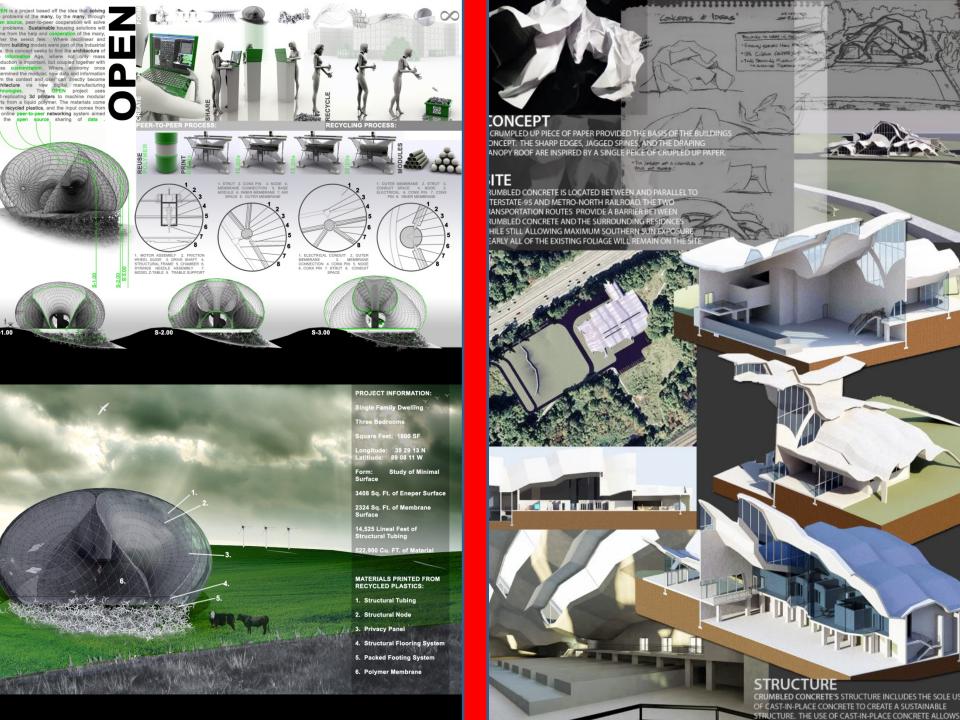

### TURN

#### REST:STOP PRIMER TWO

#### LOCATION PLAN NATURAL PHYSICAL FEATURE:

People Walk pass or throught the pavalion

#### SITE PLAN

PROCESS SKETCHES

Using a instrumental music as a design generator, and picking out a part out of the music converting it into a music bar.

HAIKU:

Garden with fresh air

Based on the fast music, TURN is design in a rhythmic and awaiting journey that somethings coming their way. It is designed in a rhythmic way for the first 4 spaces and volumetric intersection for the last 4 spaces.

And a higher ground level of the climax viewing the lake and nature across the lake.