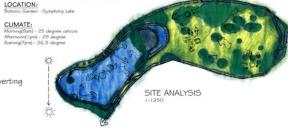

#### LOCATION PLAN NATURAL PHYSICAL FEATURE:

People Walk pass or throught the pavalion

#### SITE PLAN

PROCESS SKETCHES

Using a instrumental music as a design generator, and picking out a part out of the music converting it into a music bar.

HAIKU:

Garden with fresh air

Based on the fast music, TURN is design in a rhythmic and awaiting journey that somethings coming their way. It is designed in a rhythmic way for the first 4 spaces and volumetric intersection for the last 4 spaces.

And a higher ground level of the climax viewing the lake and nature across the lake.