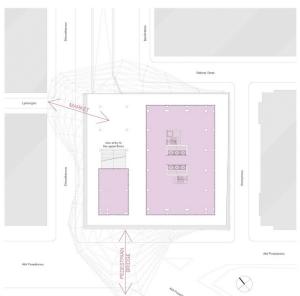

#### DEFORMABLE SKIN

DEFORMABLE SKIN

At the port of Fyenes this tweer rises on a very preminent alse with a vital carmonding. To resolve the problem of the identification of the resolvent of the internation of the resolvent of the context. Taking the current structure as starting point, surrounding uban hotspots attact parts of the includes to reconfigure. These occurred deformations provide syrregies with the surrounding uban hotspots attact parts of the includes to reconfigure. These occurred deformations provide syrregies with the surrounding at the internation of the resolvent of the r