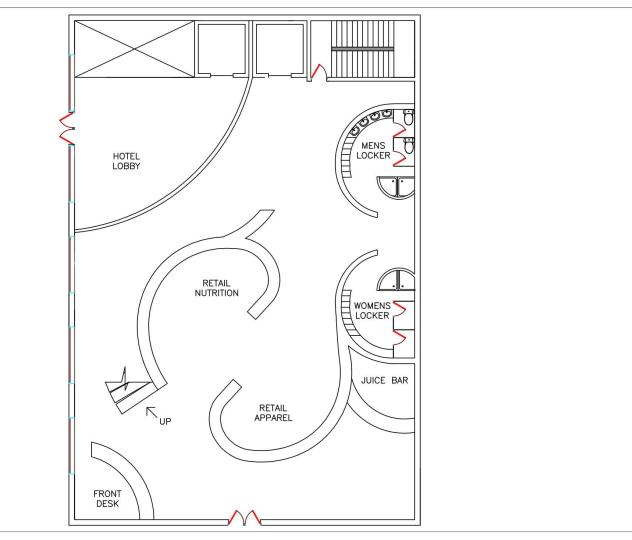

## Program Layout

Plant Fiber Winscot

Tile Flooring

Comfort Height® two-piece elongated 1.28

Composed pivoting toilet tissue holder

Pinstripe
Widespread
bathroom sink

24"pedestal/ console table bathroom sink