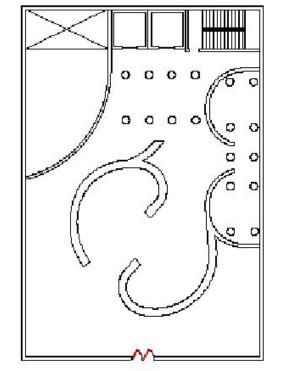

## Program Layout

Plant Fiber Winscot

Tile Flooring

Comfort Height® two-piece elongated 1.28

Composed pivoting toilet tissue holder

Pinstripe
Widespread
bathroom sink

24"pedestal/ console table bathroom sink