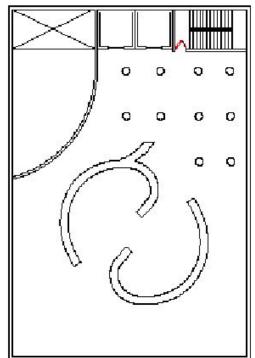

## Program Layout

Plant Fiber Winscot

Tile Flooring

Comfort Height® two-piece elongated 1.28

Composed pivoting toilet tissue holder

Pinstripe
Widespread
bathroom sink

24"pedestal/ console table bathroom sink