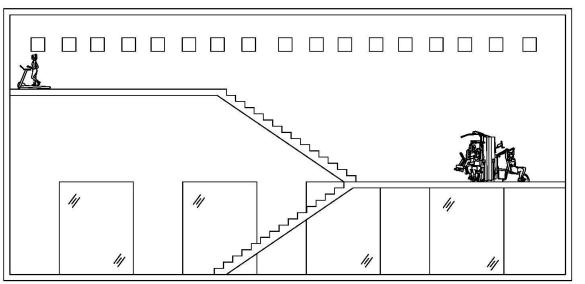

## Program Layout

Plant Fiber Winscot

Tile Flooring

Comfort Height® two-piece elongated 1.28

Composed pivoting toilet tissue holder

Pinstripe
Widespread
bathroom sink

24"pedestal/ console table bathroom sink