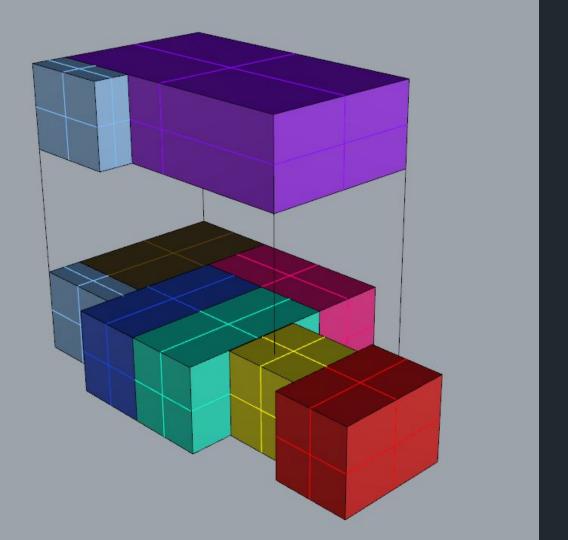

## Program Layout

Plant Fiber Winscot

Tile Flooring

Comfort Height® two-piece elongated 1.28

Composed pivoting toilet tissue holder

Pinstripe
Widespread
bathroom sink

24"pedestal/ console table bathroom sink