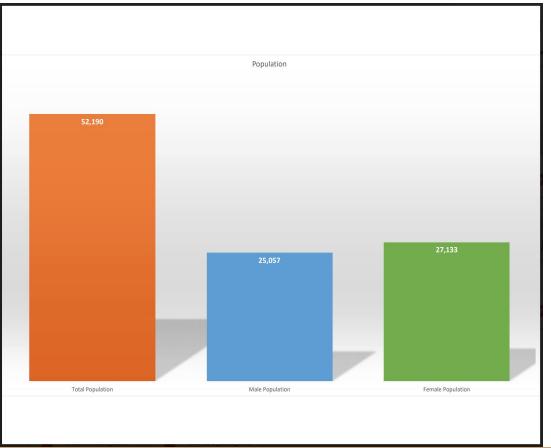

## Why a Gym/Fitness Center?

Age

| <10 years   | 19% |
|-------------|-----|
| 10-17 years | 4%  |
| 18-24 years | 1%  |
| 25-34 years | 30% |
| 35-44 years | 28% |
| 45-54 years | 12% |
| 55-64 years | 5%  |
| 65+ years   | 2%  |