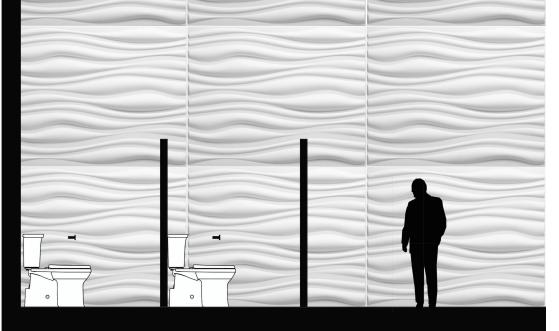

## Program Layout

Plant Fiber Winscot

Tile Flooring

Comfort Height® two-piece elongated 1.28

Composed pivoting toilet tissue holder

Pinstripe
Widespread
bathroom sink

24"pedestal/ console table bathroom sink