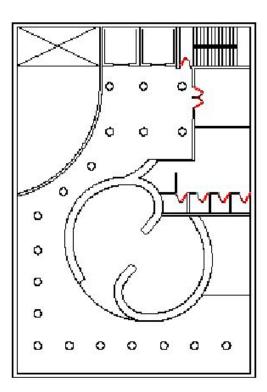

## Program Layout

Plant Fiber Winscot

Tile Flooring

Comfort Height® two-piece elongated 1.28

Composed pivoting toilet tissue holder

Pinstripe
Widespread
bathroom sink

24"pedestal/ console table bathroom sink