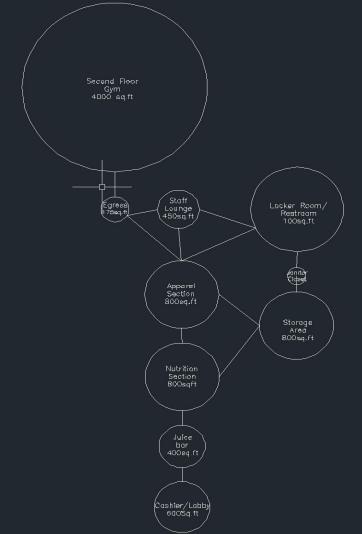

## Program Layout

Plant Fiber Winscot

Tile Flooring

Comfort Height® two-piece elongated 1.28

Composed pivoting toilet tissue holder

Pinstripe
Widespread
bathroom sink

24"pedestal/ console table bathroom sink