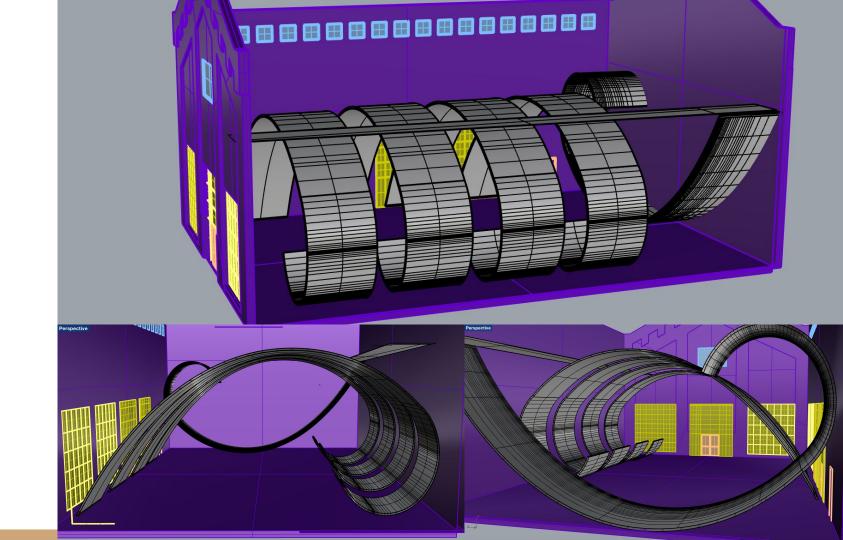

## Program Layout

Plant Fiber Winscot

Tile Flooring

Comfort Height® two-piece elongated 1.28

Composed pivoting toilet tissue holder

Pinstripe
Widespread
bathroom sink

24"pedestal/ console table bathroom sink