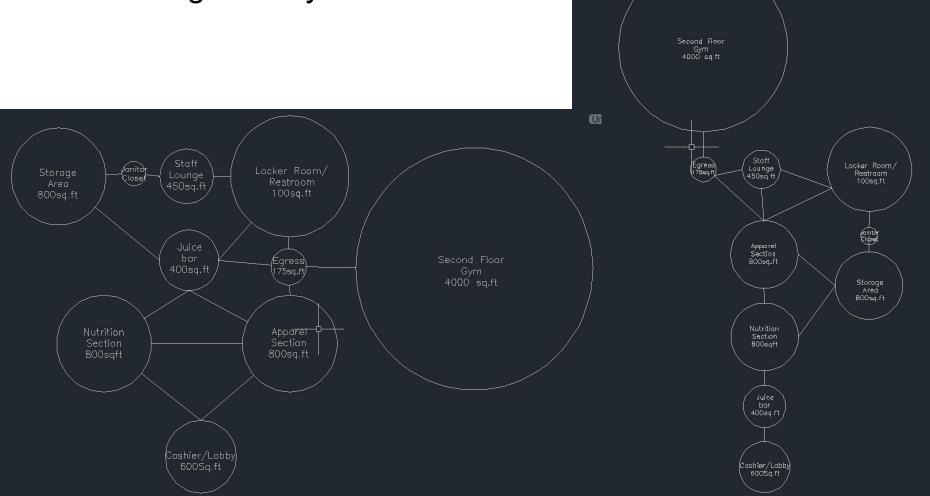

## Program Layout

Plant Fiber Winscot

Tile Flooring

Comfort Height® two-piece elongated 1.28

Composed pivoting toilet tissue holder

Pinstripe
Widespread
bathroom sink

24"pedestal/ console table bathroom sink