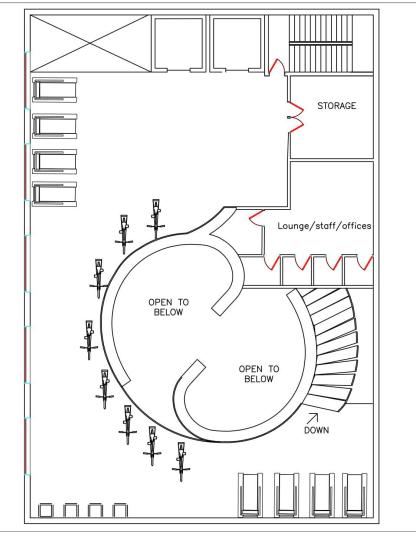

## Program Layout

Plant Fiber Winscot

Tile Flooring

Comfort Height® two-piece elongated 1.28

Composed pivoting toilet tissue holder

Pinstripe
Widespread
bathroom sink

24"pedestal/ console table bathroom sink