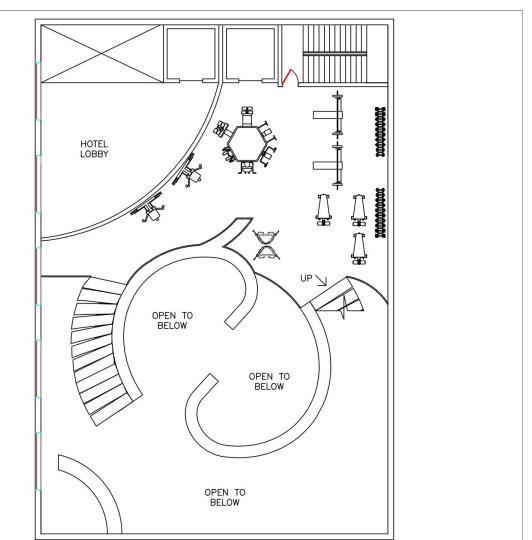

## Program Layout

Plant Fiber Winscot

Tile Flooring

Comfort Height® two-piece elongated 1.28

Composed pivoting toilet tissue holder

Pinstripe
Widespread
bathroom sink

24"pedestal/ console table bathroom sink