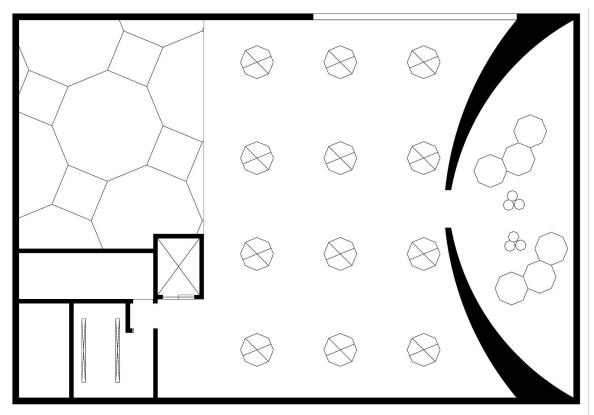

| N.                  |
| 14:54014                                    | 400 52    | £¢          | 14               | N                          | N       | 1999.40 - 2000.00                                  | 11                  |
| Total SEFT = GARO                           |           |             |                  |                            |         | H=High<br>M=Medium<br>L=1000<br>Y=Yes<br>N=No/None |                     |
| 5 en= 5280                                  |           |             |                  |                            |         |                                                    |                     |



### Floor Plan 1









#### Ideas







#### Floor Plan 2







### Reflected floor Plan 1



#### Reflected Floor Plan 2





#### Front Elevation

#### Side Elevation

### Section



#### **Restroom Section**









#### RENDERS (COMING SOON)



# RENDERS (COMING SOON)



### RENDERS (COMING SOON)