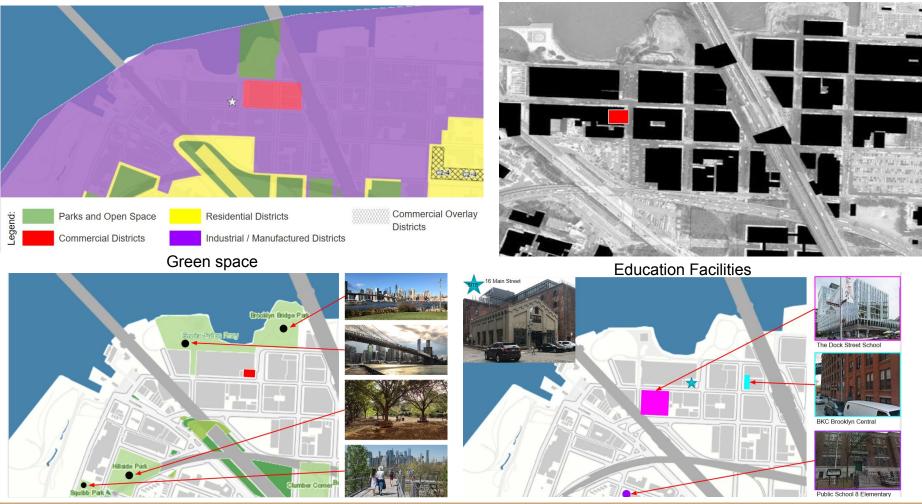

1880's Dumbo was discovered by Robert Gair when he stumbled upon a small location that had easy shipping access located north of the new Brooklyn Bridge. The neighborhood area contained a large growth population that was full of factories, warehouses and dock storehouses, and later had a ferry landing.

Till this day as you visit the streets of Dumbo you will find yourself either walking or driving on the original old cobblestone pavements that is still in complete tact with its environment. Also, you will start to come across the new and updated changes of what Dumbo looks like now and how it changed. Old factories were converted into these beautiful luxury lofts and old warehouses are now converted into art galleries and theaters.



A

#### Neighborhood context

#### **Figure Ground**



# Demographics





# Demographics





#### Precedent Study

# NIKE Store SOHO

Location:529 broadway, NY 10012













#### How I came up with a soccer store



- No soccer store nearby
- My favorite sport
- Many young people live around the area
- Plenty of green space near by

#### source : google Maps

## Logo



### Study Models

#### Study Model 1





#### Study Model 2





#### Study Model 3





### Concept model







# Diagrams

| Criteria<br>Matrix                          | sert      | AdJaconcies | Public<br>Access | Daylight<br>und or<br>View | Privacy | P/Loging                                           | Stecial<br>Emisment |
|---------------------------------------------|-----------|-------------|------------------|----------------------------|---------|--------