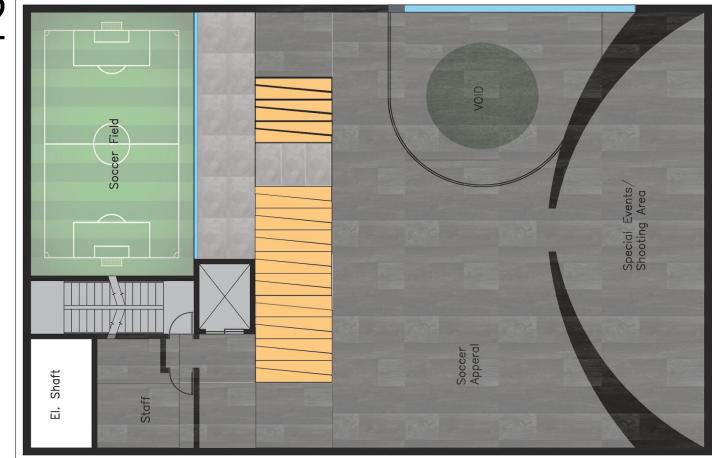

| IN      | N                                                  | N.                  |
| 14:54014                                    | 400 52    | £¢          | 14               | N                          | N       | 1999.40 - 2000.00                                  | 11                  |
| Total SEFT = GARO                           |           |             |                  |                            |         | H=High<br>M=Medium<br>L=1000<br>Y=Yes<br>N=No/None |                     |
| 5 en= 5280                                  |           |             |                  |                            |         |                                                    |                     |



### Floor Plan 1









#### Ideas







#### Floor Plan 2







### Reflected floor Plan 1



#### Reflected Floor Plan 2





#### Front Elevation

#### Side Elevation

### Section



#### **Restroom Section**









#### RENDERS (COMING SOON)



# RENDERS (COMING SOON)



### RENDERS (COMING SOON)