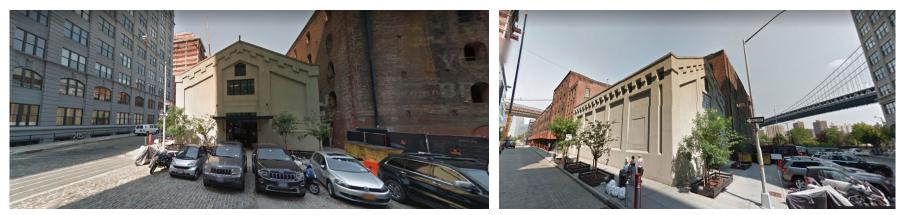

Till this day as you visit the streets of Dumbo you will find yourself either walking or driving on the original old cobblestone pavements that is still in complete tact with its environment. Also, you will start to come across the new and updated changes of what Dumbo looks like now and how it changed. Old factories were converted into these beautiful luxury lofts and old warehouses are now converted into art galleries and theaters.