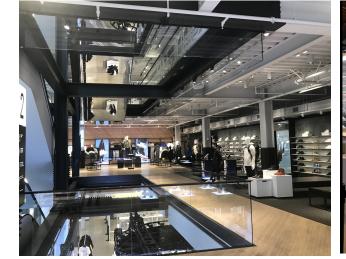

north of the new Brooklyn Bridge. The neighborhood area contained a large growth population that was full of factories, warehouses and dock storehouses, and later had a ferry landing.

Till this day as you visit the streets of Dumbo you will find yourself either walking or driving on the original old cobblestone pavements that is still in complete tact with its environment. Also, you will start to come across the new and updated changes of what Dumbo looks like now and how it changed. Old factories were converted into these beautiful luxury lofts and old warehouses are now converted into art galleries and theaters.



A

#### Neighborhood context

#### **Figure Ground**



# Demographics





# Demographics





#### Precedent Study

# NIKE Store SOHO

Location:529 broadway, NY 10012













#### How I came up with a soccer store



- No soccer store nearby
- My favorite sport
- Many young people live around the area
- Plenty of green space near by

#### source : google Maps

## Logo



### Study Models

#### Study Model 1





#### Study Model 2





#### Study Model 3





### Concept model







# Diagrams

| Criteria<br>Matrix                          | sert      | AdJaconcies | Public<br>Access | Daylight<br>und or<br>View | Privacy | P/Loging                                           | Stecial<br>Emisment |
|---------------------------------------------|-----------|-------------|------------------|----------------------------|---------|----------------------------------------------------|---------------------|
| Cashier(2)                                  | loos