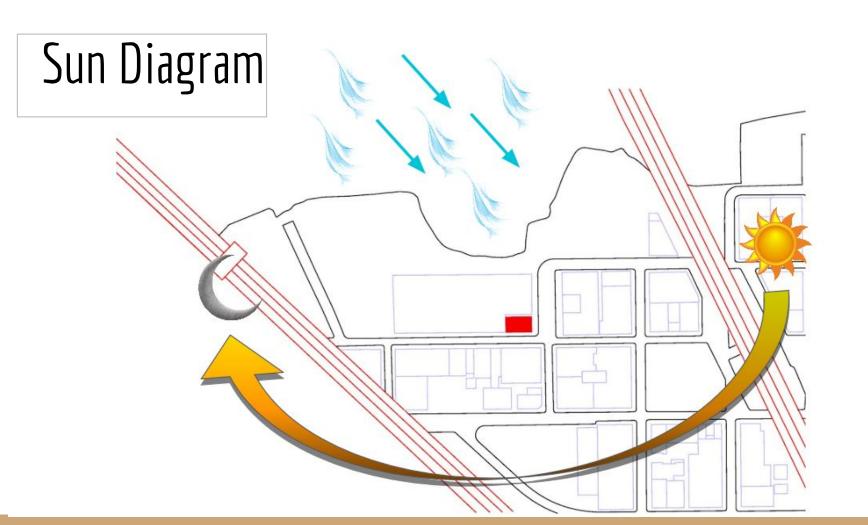

East right side along the Manhattan Bridge.

During the 1880's Dumbo was discovered by Robert Gair when he stumbled upon a small location that had easy shipping access located north of the new Brooklyn Bridge. The neighborhood area contained a large growth population that was full of factories, warehouses and dock storehouses, and later had a ferry landing.

Till this day as you visit the streets of Dumbo you will find yourself either walking or driving on the original old cobblestone pavements that is still in complete tact with its environment. Also, you will start to come across the new and updated changes of what Dumbo looks like now and how it changed. Old factories were converted into these beautiful luxury lofts and old warehouses are now converted into art galleries and theaters.



A

#### Neighborhood context

#### **Figure Ground**



# Demographics





# Demographics





#### Precedent Study

# NIKE Store SOHO

Location:529 broadway, NY 10012













#### How I came up with a soccer store



- No soccer store nearby
- My favorite sport
- Many young people live around the area
- Plenty of green space near by

#### source : google Maps

## Logo



### Study Models

#### Study Model 1





#### Study Model 2





#### Study Model 3





### Concept model







# Diagrams

| Criteria<br>Matrix                          | sert      | AdJaconcies | Public<br>Access | Daylight<br>und or<br>View | Privacy | P/Loging                                           | Stecial<br>Emisment |
|---------------------------------------------|-----------|-------------|----------