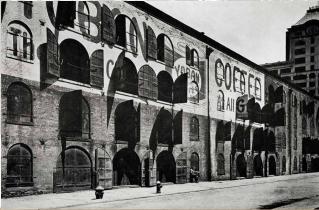

Till this day as you visit the streets of Dumbo you will find yourself either walking or driving on the original old cobblestone pavements that is still in complete tact with its environment. Also, you will start to come across the new and updated changes of what Dumbo looks like now and how it changed. Old factories were converted into these beautiful luxury lofts and old warehouses are now converted into art galleries and theaters.