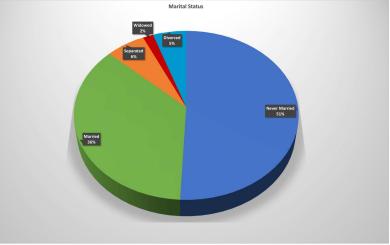

ir when he stumbled upon a small location that had easy shipping access located north of the new Brooklyn Bridge. The neighborhood area contained a large growth population that was full of factories, warehouses and dock storehouses, and later had a ferry landing.

Till this day as you visit the streets of Dumbo you will find yourself either walking or driving on the original old cobblestone pavements that is still in complete tact with its environment. Also, you will start to come across the new and updated changes of what Dumbo looks like now and how it changed. Old factories were converted into these beautiful luxury lofts and old warehouses are now converted into art galleries and theaters.



A

#### Neighborhood context

#### **Figure Ground**



# Demographics





# Demographics





#### Precedent Study

# NIKE Store SOHO

Location:529 broadway, NY 10012













#### How I came up with a soccer store



- No soccer store nearby
- My favorite sport
- Many young people live around the area
- Plenty of green space near by

#### source : google Maps

## Logo



### Study Models

#### Study Model 1





#### Study Model 2





#### Study Model 3





### Concept model







# Diagrams

| Criteria<br>Matrix                          | sert      | AdJaconcies | Public<br>Access | Daylight<br>und or<br>View | Privacy | P/Loging                                           | Stecial<br>Emisment |
|---------------------------------------------|-----------|-------------|------------------|----------------------------|---------|------------------------------------------------