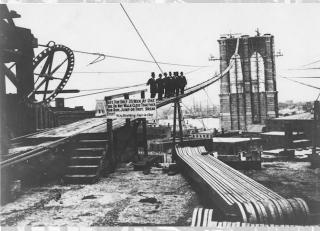

During the 1880's Dumbo was discovered by Robert Gair when he stumbled upon a small location that had easy shipping access located north of the new Brooklyn Bridge. The neighborhood area contained a large growth population that was full of factories, warehouses and dock storehouses, and later had a ferry landing.