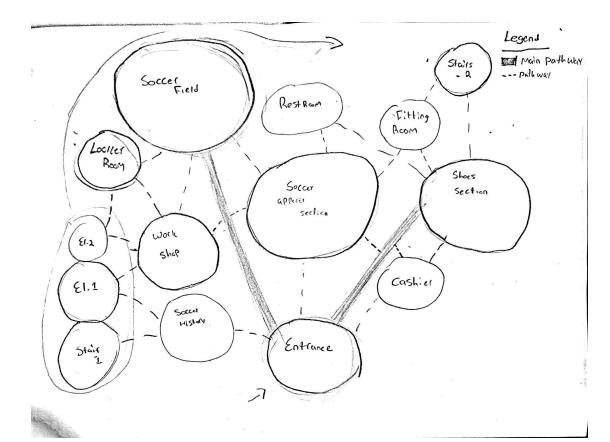

# Diagrams

| Criteria<br>Matrix                          | sert      | AdJaconcies | Public<br>Access | Daylight<br>und or<br>View | Privacy | P/Loging                                           | Stecial<br>Emisment |
|---------------------------------------------|-----------|-------------|------------------|----------------------------|---------|----------------------------------------------------|---------------------|
| Cashier(2)                                  | loosefi   |             | H                | У                          | N       | N                                                  |                     |
| Shees<br>Section                            | 40056th   |             | H                | У                          | N       | $\sim$                                             | V                   |
| Sexcer Rental                               | 22005217  |             | M                | У                          | M       | У                                                  | Y                   |
| Staff<br>Lange                              | 500'SS FF |             | L                | У                          | H       | У                                                  | N                   |
| (y)<br>Sport collegory<br>(5) Section       | 450 58++  |             | н                | У                          | N       | N                                                  | N.                  |
| Restoom                                     | 200 545   | -           | Н                | N                          | +1      | Y                                                  | N                   |
| (B)<br>were shop/<br>(Printing)             | QoosyFt   | 1           | ~                | . Y                        | Μ       | N                                                  | 1                   |
| Fitting                                     | 200 SEP   |             | M                | N                          | H       | N                                                  | N                   |
| Special events<br>sections<br>Shooting alcu | 1,000 Sq  | F+.         | 12               | N                          | L       | Y                                                  | Y                   |
| Storage                                     | 2100 54   | FF-         | L                | N                          | H       | N                                                  | N                   |
| E levator(2)                                | 80 SEFT   |             | Н                | 1.                         | N       | N                                                  | X                   |
| Stairs(2)                                   | 110       | 1           | H                | 1.4                        | IN      | N                                                  | N.                  |
| 14:54014                                    | 400 52    | £¢          | 14               | N                          | N       | 1999.40 - 2000.00                                  | 11                  |
| Total SEFT = GARO                           |           |             |                  |                            |         | H=High<br>M=Medium<br>L=1000<br>Y=Yes<br>N=No/None |                     |
| 5 en= 5280                                  |           |             |                  |                            |         |                                                    |                     |