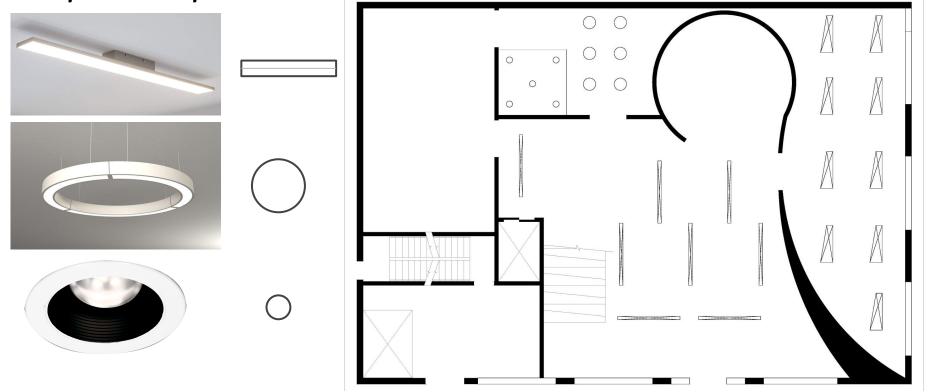

| N                                                  | N.                  |
| 14:54014                                    | 400 52    | £¢          | 14               | N                          | N       | 1999.40 - 2000.00                                  | 11                  |
| Total SEFT = GARO                           |           |             |                  |                            |         | H=High<br>M=Medium<br>L=1000<br>Y=Yes<br>N=No/None |                     |
| 5 en= 5280                                  |           |             |                  |                            |         |                                                    |                     |



### Floor Plan 1









#### Ideas







#### Floor Plan 2







### Reflected floor Plan 1



#### Reflected Floor Plan 2





#### Front Elevation

#### Side Elevation

### Section



#### **Restroom Section**









#### RENDERS (COMING SOON)



# RENDERS (COMING SOON)



### RENDERS (COMING SOON)