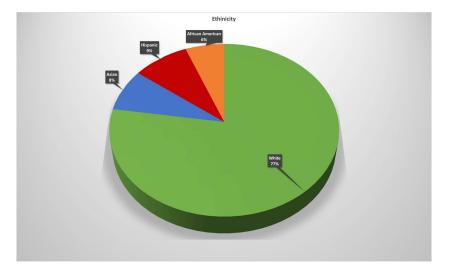

covered by Robert Gair when he stumbled upon a small location that had easy shipping access located north of the new Brooklyn Bridge. The neighborhood area contained a large growth population that was full of factories, warehouses and dock storehouses, and later had a ferry landing.

Till this day as you visit the streets of Dumbo you will find yourself either walking or driving on the original old cobblestone pavements that is still in complete tact with its environment. Also, you will start to come across the new and updated changes of what Dumbo looks like now and how it changed. Old factories were converted into these beautiful luxury lofts and old warehouses are now converted into art galleries and theaters.



A

#### Neighborhood context

#### **Figure Ground**



# Demographics





# Demographics





#### Precedent Study

# NIKE Store SOHO

Location:529 broadway, NY 10012













#### How I came up with a soccer store



- No soccer store nearby
- My favorite sport
- Many young people live around the area
- Plenty of green space near by

#### source : google Maps

## Logo



### Study Models

#### Study Model 1





#### Study Model 2





#### Study Model 3





### Concept model







# Diagrams

| Criteria<br>Matrix                          | sert      | AdJaconcies | Public<br>Access | Daylight<br>und or<br>View | Privacy | P/Loging                                           | Stecial<br>Emisment |
|---------------------------------------------|-----------|-------------|------------------|----------------------------|---------|----------------------------