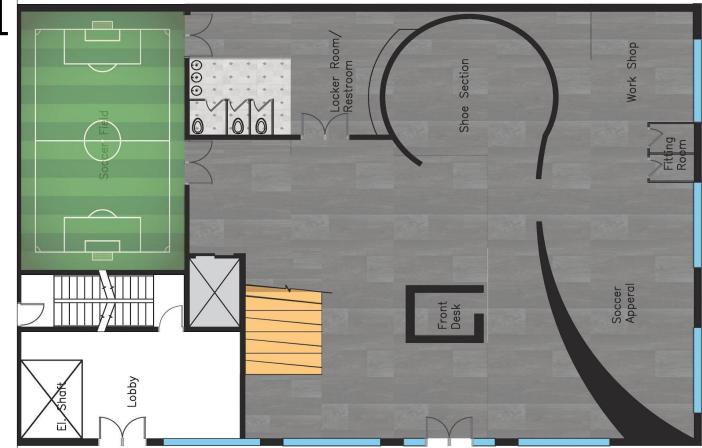

| 1           | H                | 1.4                        | IN      | N                                                  | N.                  |
| 14:54014                                    | 400 52    | £¢          | 14               | N                          | N       | 1999.40 - 2000.00                                  | 11                  |
| Total SEFT = GARO                           |           |             |                  |                            |         | H=High<br>M=Medium<br>L=1000<br>Y=Yes<br>N=No/None |                     |
| 5 en= 5280                                  |           |             |                  |                            |         |                                                    |                     |



### Floor Plan 1









#### Ideas







#### Floor Plan 2







### Reflected floor Plan 1



#### Reflected Floor Plan 2





#### Front Elevation

#### Side Elevation

### Section



#### **Restroom Section**









#### RENDERS (COMING SOON)



# RENDERS (COMING SOON)



### RENDERS (COMING SOON)