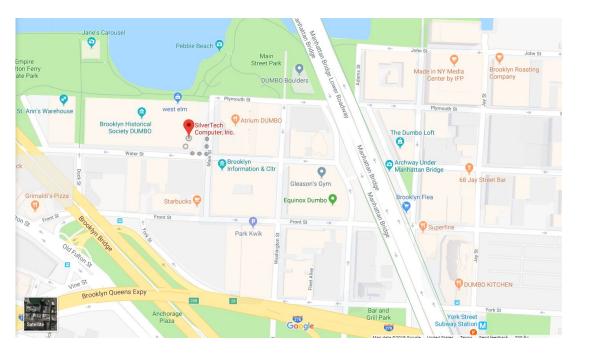

# Site Analysis

- 16 Main Street, Brooklyn 11201
- Block : 26'
- Lot: 33
- Lot area: 60' x 85.5'
- Main Zoning: m3-1

Site

### History of DUMBO

DUMBO is located in the New York City Borough of Brooklyn between the Brooklyn Bridge and Manhattan Bridge. Back in the old days the area was known as 'Gairville' and was later changed to ts former current name D.U.M.B.O which stands for, "Down Under the Manhattan Bridge Overpass". This beautiful site is in connection with the East River and Vinegar Hill towards the East right side along the Manhattan Bridge.

#### source : google Maps