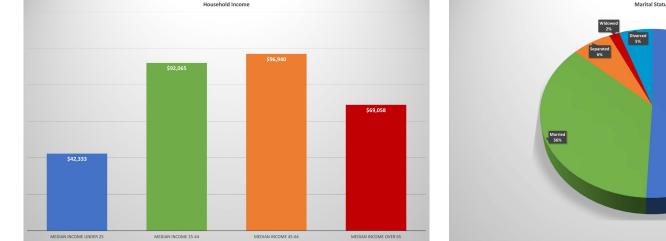

Gair when he stumbled upon a small location that had easy shipping access located north of the new Brooklyn Bridge. The neighborhood area contained a large growth population that was full of factories, warehouses and dock storehouses, and later had a ferry landing.

Till this day as you visit the streets of Dumbo you will find yourself either walking or driving on the original old cobblestone pavements that is still in complete tact with its environment. Also, you will start to come across the new and updated changes of what Dumbo looks like now and how it changed. Old factories were converted into these beautiful luxury lofts and old warehouses are now converted into art galleries and theaters.



A

#### Neighborhood context

#### **Figure Ground**



# Demographics





# Demographics





#### Precedent Study

# NIKE Store SOHO

Location:529 broadway, NY 10012













#### How I came up with a soccer store



- No soccer store nearby
- My favorite sport
- Many young people live around the area
- Plenty of green space near by

#### source : google Maps

## Logo



### Study Models

#### Study Model 1





#### Study Model 2





#### Study Model 3





### Concept model







# Diagrams

| Criteria<br>Matrix                          | sert      | AdJaconcies | Public<br>Access | Daylight<br>und or<br>View | Privacy | P/Loging                                           | Stecial<br>Emisment |
|---------------------------------------------|-----------|-------------|------------------|----------------------------|---------|----------------------------------------------