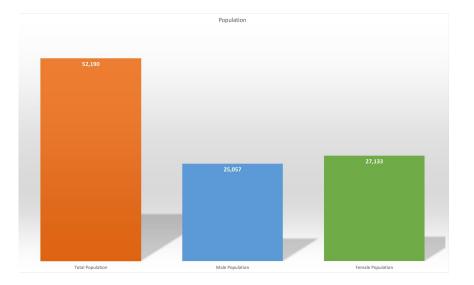

iscovered by Robert Gair when he stumbled upon a small location that had easy shipping access located north of the new Brooklyn Bridge. The neighborhood area contained a large growth population that was full of factories, warehouses and dock storehouses, and later had a ferry landing.

Till this day as you visit the streets of Dumbo you will find yourself either walking or driving on the original old cobblestone pavements that is still in complete tact with its environment. Also, you will start to come across the new and updated changes of what Dumbo looks like now and how it changed. Old factories were converted into these beautiful luxury lofts and old warehouses are now converted into art galleries and theaters.



A

#### Neighborhood context

#### **Figure Ground**



# Demographics





# Demographics





#### Precedent Study

# NIKE Store SOHO

Location:529 broadway, NY 10012













#### How I came up with a soccer store



- No soccer store nearby
- My favorite sport
- Many young people live around the area
- Plenty of green space near by

#### source : google Maps

## Logo



### Study Models

#### Study Model 1





#### Study Model 2





#### Study Model 3





### Concept model







# Diagrams

| Criteria<br>Matrix                          | sert      | AdJaconcies | Public<br>Access | Daylight<br>und or<br>View | Privacy | P/Loging                                           | Stecial<br>Emisment |
|---------------------------------------------|-----------|-------------|------------------|----------------------------|---------|--------------------------