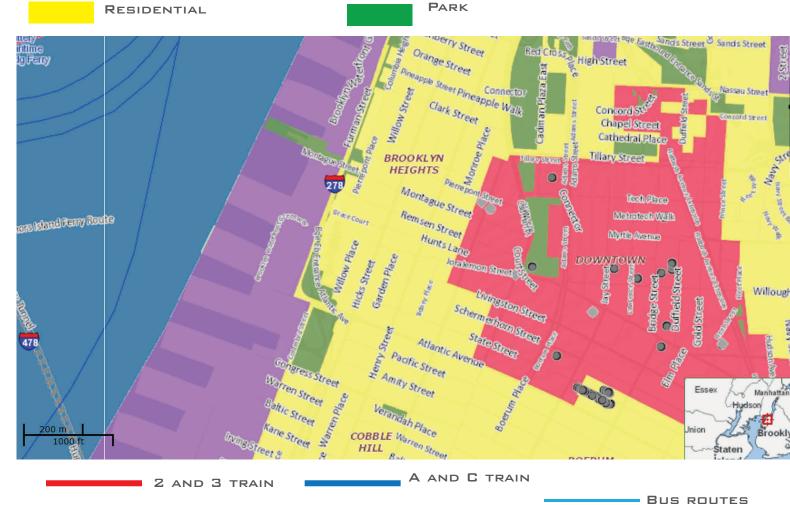

COMMERCE
MOST IN ATLANTIC AVENUE

MAJOR ZONING DISTRICTS

INDUSTRIAL

COMMERCIAL

R TRAIN

HILL

4 AND 5 TRAIN