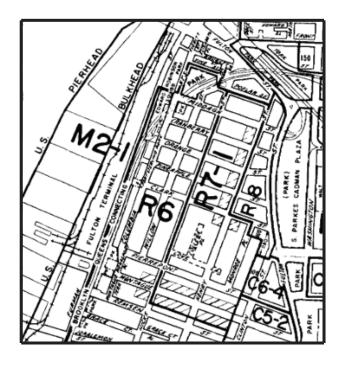

#### LOCATION

GENERALITIES

360 FURMAN STREET MIXED RESIDENTIAL AND COMMERCIAL AREA LOT AREA: 120' x 75' PRIMARY ZONING: M2-1

COMMERCE
MOST IN ATLANTIC AVENUE

MAJOR ZONING DISTRICTS

INDUSTRIAL

COMMERCIAL

R TRAIN

HILL

4 AND 5 TRAIN