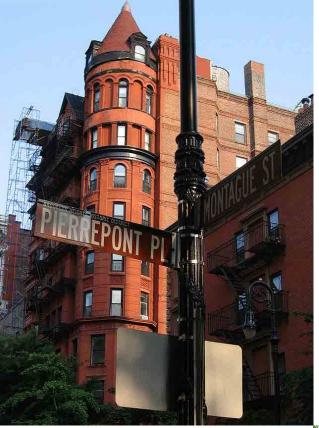

### ARCHITECTURE

THE NEIGHBORHOOD IS LARGELY COMPOSED OF BLOCK AFTER BLOCK OF PIC-TURESQUE ROWHOUSES AND A FEW MANSIONS. A GREAT RANGE OF ARCHITECTURAL STYLES IS REPRESENTED, INCLUDING A FEW FEDER-AL-STYLE HOUSES FROM THE EARLY 19TH CENTURY IN THE NORTHERN PART OF THE NEIGHBORHOOD, BRICK GREEK REVIVAL AND GOTHIC REVIVAL HOUSES, AND ITALI-ANATE BROWNSTONES.SUS-TAINED A POPULATION OF 22,594 PEOPLE.