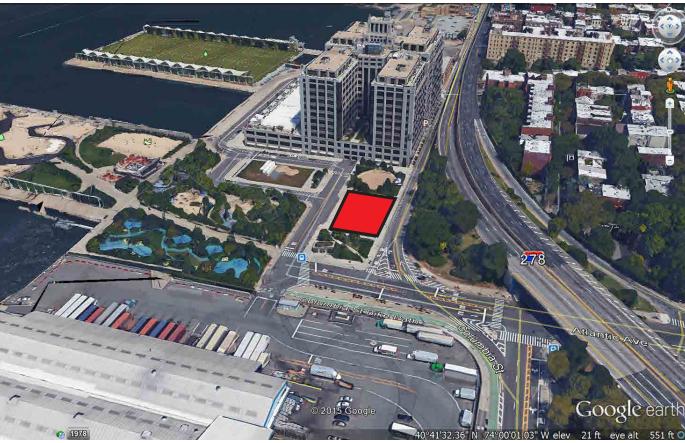

#### LOCATION

GENERALITIES

360 FURMAN STREET MIXED RESIDENTIAL AND COMMERCIAL AREA LOT AREA: 120' x 75' PRIMARY ZONING: M2-1