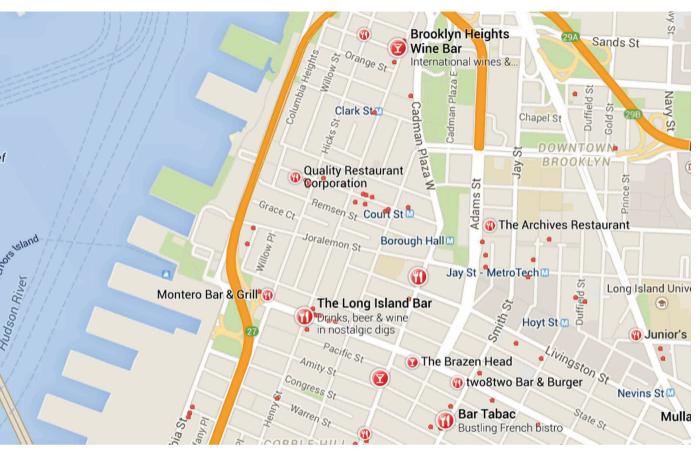

### RESTAURANTS - LOUNGES - CAFES - BARS

PUBLIC - ELEMENTARY - MIDDLE - PRIVATE SCHOOLS - LIBRARY