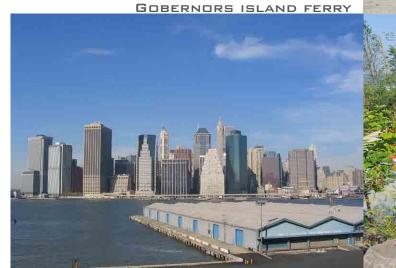

#### LOCATION

GENERALITIES

360 FURMAN STREET MIXED RESIDENTIAL AND COMMERCIAL AREA LOT AREA: 120' x 75' PRIMARY ZONING: M2-1

#### TRANSPORTATION

PIER 6 IS EASILY ACCESSIBLE
BY THE B63 BUS WHICH STOPS
AT THE FOOT OF ATLANTIC
AVENUE. TRAINS AS 2 AND 3 IN
CLARK ST AND THE A AND C IN
HIGH ST