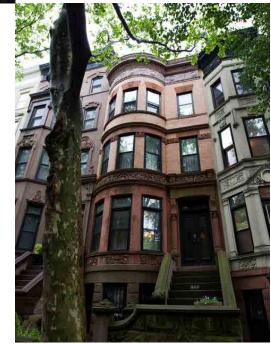

### ARCHITECTURE

THE NEIGHBORHOOD IS LARGELY COMPOSED OF BLOCK AFTER BLOCK OF PIC-TURESQUE ROWHOUSES AND A FEW MANSIONS. A GREAT RANGE OF ARCHITECTURAL STYLES IS REPRESENTED, INCLUDING A FEW FEDER-AL-STYLE HOUSES FROM THE EARLY 19TH CENTURY IN THE NORTHERN PART OF THE NEIGHBORHOOD, BRICK GREEK REVIVAL AND GOTHIC REVIVAL HOUSES, AND ITALI-ANATE BROWNSTONES.SUS-TAINED A POPULATION OF 22,594 PEOPLE.