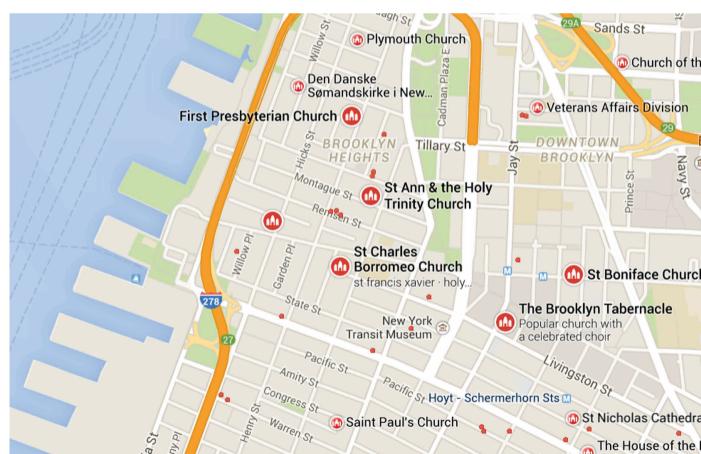

ND C IN
HIGH ST

### ARCHITECTURE

THE NEIGHBORHOOD IS LARGELY COMPOSED OF BLOCK AFTER BLOCK OF PIC-TURESQUE ROWHOUSES AND A FEW MANSIONS. A GREAT RANGE OF ARCHITECTURAL STYLES IS REPRESENTED, INCLUDING A FEW FEDER-AL-STYLE HOUSES FROM THE EARLY 19TH CENTURY IN THE NORTHERN PART OF THE NEIGHBORHOOD, BRICK GREEK REVIVAL AND GOTHIC REVIVAL HOUSES, AND ITALI-ANATE BROWNSTONES.SUS-TAINED A POPULATION OF 22,594 PEOPLE.



COMMERCE
MOST IN ATLANTIC AVENUE



MAJOR ZONING DISTRICTS



INDUSTRIAL

COMMERCIAL

R TRAIN



HILL

4 AND 5 TRAIN

# SUBWAYS STATION BUS ROUTES

AROUND 20 TO 30 MINUTES FROM PIER 6 TO THE CLOSEST SUBWAY STATION, 2, 3 AND 4, 5 TRAINS

### RESTAURANTS - LOUNGES - CAFES - BARS







PUBLIC - ELEMENTARY - MIDDLE - PRIVATE SCHOOLS - LIBRARY









# HOTELS





# CHURCHES