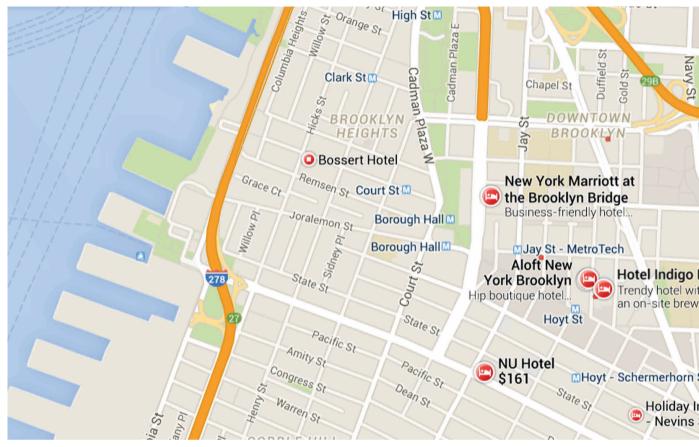

K ST AND THE A AND C IN
HIGH ST

### ARCHITECTURE

THE NEIGHBORHOOD IS LARGELY COMPOSED OF BLOCK AFTER BLOCK OF PIC-TURESQUE ROWHOUSES AND A FEW MANSIONS. A GREAT RANGE OF ARCHITECTURAL STYLES IS REPRESENTED, INCLUDING A FEW FEDER-AL-STYLE HOUSES FROM THE EARLY 19TH CENTURY IN THE NORTHERN PART OF THE NEIGHBORHOOD, BRICK GREEK REVIVAL AND GOTHIC REVIVAL HOUSES, AND ITALI-ANATE BROWNSTONES.SUS-TAINED A POPULATION OF 22,594 PEOPLE.



COMMERCE
MOST IN ATLANTIC AVENUE



MAJOR ZONING DISTRICTS



INDUSTRIAL

COMMERCIAL

R TRAIN



HILL

4 AND 5 TRAIN

# SUBWAYS STATION BUS ROUTES

AROUND 20 TO 30 MINUTES FROM PIER 6 TO THE CLOSEST SUBWAY STATION, 2, 3 AND 4, 5 TRAINS

### RESTAURANTS - LOUNGES - CAFES - BARS







PUBLIC - ELEMENTARY - MIDDLE - PRIVATE SCHOOLS - LIBRARY









# HOTELS





# CHURCHES