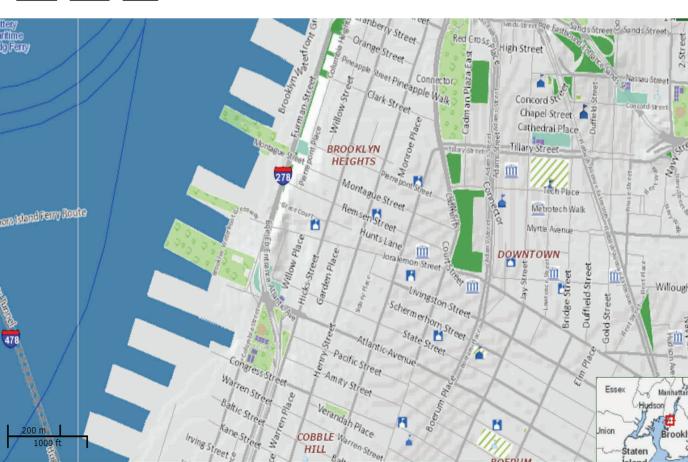

AND 3 IN
CLARK ST AND THE A AND C IN
HIGH ST

### ARCHITECTURE

THE NEIGHBORHOOD IS LARGELY COMPOSED OF BLOCK AFTER BLOCK OF PIC-TURESQUE ROWHOUSES AND A FEW MANSIONS. A GREAT RANGE OF ARCHITECTURAL STYLES IS REPRESENTED, INCLUDING A FEW FEDER-AL-STYLE HOUSES FROM THE EARLY 19TH CENTURY IN THE NORTHERN PART OF THE NEIGHBORHOOD, BRICK GREEK REVIVAL AND GOTHIC REVIVAL HOUSES, AND ITALI-ANATE BROWNSTONES.SUS-TAINED A POPULATION OF 22,594 PEOPLE.



COMMERCE
MOST IN ATLANTIC AVENUE



MAJOR ZONING DISTRICTS



INDUSTRIAL

COMMERCIAL

R TRAIN



HILL

4 AND 5 TRAIN

# SUBWAYS STATION BUS ROUTES

AROUND 20 TO 30 MINUTES FROM PIER 6 TO THE CLOSEST SUBWAY STATION, 2, 3 AND 4, 5 TRAINS

### RESTAURANTS - LOUNGES - CAFES - BARS







PUBLIC - ELEMENTARY - MIDDLE - PRIVATE SCHOOLS - LIBRARY









# HOTELS





# CHURCHES