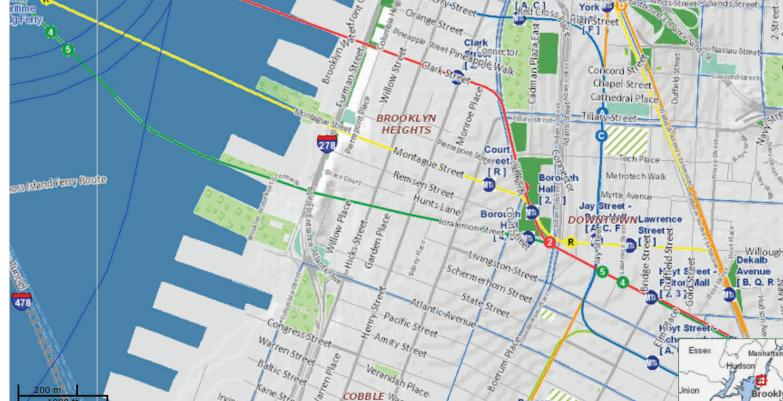

#### TRANSPORTATION

PIER 6 IS EASILY ACCESSIBLE
BY THE B63 BUS WHICH STOPS
AT THE FOOT OF ATLANTIC
AVENUE. TRAINS AS 2 AND 3 IN
CLARK ST AND THE A AND C IN
HIGH ST

# SUBWAYS STATION BUS ROUTES

AROUND 20 TO 30 MINUTES FROM PIER 6 TO THE CLOSEST SUBWAY STATION, 2, 3 AND 4, 5 TRAINS