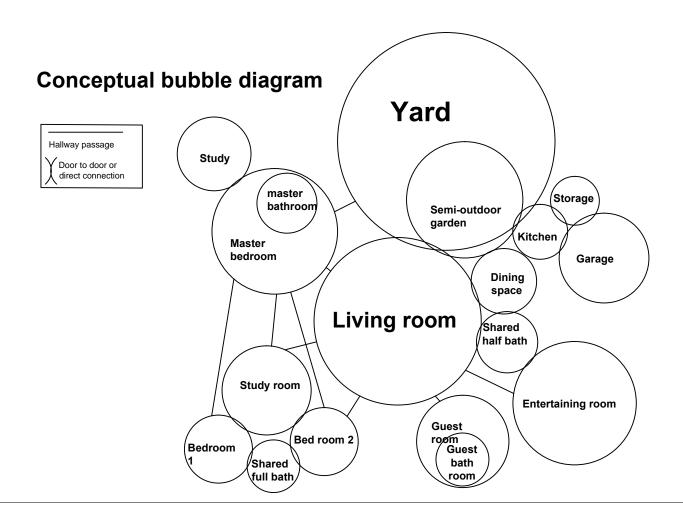

## Sung Jin Park Day 2

| Master bedroom       |  |
|----------------------|--|
|                      |  |
| Master bathroom      |  |
| Study                |  |
| Bedroom 1            |  |
| Bedroom 2            |  |
| Study room           |  |
| Shared full bathroom |  |
| Guest room           |  |
| Guest bathroom       |  |
| Kitichen             |  |
| Garage               |  |
| Storage              |  |
| Living room          |  |
| Shared half bathroom |  |
| Entertaining room    |  |
| Dining space         |  |
| Semi-outdoor garden  |  |
| Yard space           |  |

- Low Adjacency required
- Medium Adjacency required
- High Adjacency required

|                         | useasge                      | Furniture                     | Natural | Special  | Plumbing |
|-------------------------|------------------------------|-------------------------------|---------|----------|----------|
|                         |                              |                               | light   | lighting |          |
| Master bedroom          | For the couple               | King size bed                 | 0       |          | X        |
| Master bathroom         | "                            | WC & Full bath                | 0       | 0        | 0        |
| Study                   | Study for mother<br>(Author) | Bookshelves and<br>2desk      | 0       | 0        | Х        |
| Bed room 1              | For oldest boy (12)          | Queens size bed               | 0       | 0        | Х        |
| Bed room 2              | For younger boy (7)          | Double size bed               | 0       | 0        | Х        |
| Study room              | For boys                     | 2 desks and work space        | 0       |          | Х        |
| Shared full<br>bathroom | "                            | WC & Full bath                | Х       |          | 0        |
| Guest room              | For guest                    | Queen size bed                | 0       |          | Х        |
| Guest bathroom          | "                            | WC & Shower                   | X       |          | 0        |
| Kitchen                 | Mostly for mom and dad       | Double sink + pantry          | 0       |          | 0        |
| Garage                  | "                            | 2 cars                        | Х       |          | 0        |
| Storage                 | "                            |                               | Х       |          | Х        |
| Living room             | For all family and guest     | Double ceiling                | 0       |          | Х        |
| Shared half<br>bathroom | #                            | WC                            | Х       |          | 0        |
| Entertaining room       | "                            |                               | Х       |          | Х        |
| Dining space            | и                            | Round dining table for 8      | 0       |          | Х        |
| Semi-outdoor<br>garden  | "                            | Tea table and chairs for 6    | -       |          | 0        |
| Yard space              | "                            | Half size of basketball court | -       |          | 0        |