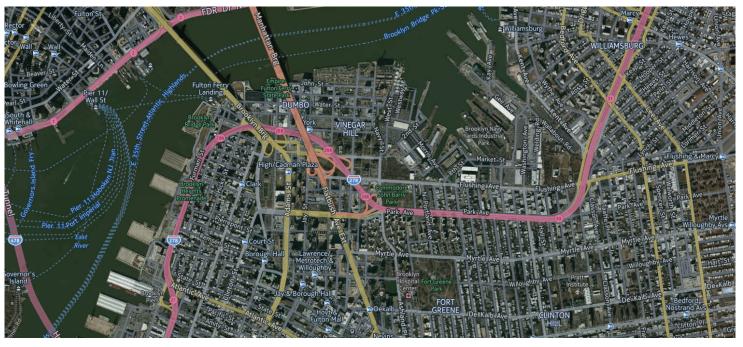

### The site



















### The site





#### Logo and Concept Models



The objective of these study models was come up with a volume that wold reflect the stores logo. The simple shapes and the red white and black color pallet all came to mind when developing these models. The logo itself was inspired by time, a watch to be specific. none of the forms inside the watch work on their own. the shapes and forms inside a watch or clock are all shifting and staggered.





#### Mile End



















LOCATION: HOYT ST BETWEEN PACIFIC ST AND ATLANTIC ST

MATERIALS: SUBWAY TILES, CONCRETE, WOOD, STEEL

COLORA: BLACK AND WHITE

POSSIBLE IMPROVEMENTS: FIND A WAY TO HIDE AIR DUCKS CLEAN UP STEEL RUST A BIT WHILE STILL HOLDING ON TO THAT VINTAGE LOOK

#### Cellar





Office Floor







Storage Flo