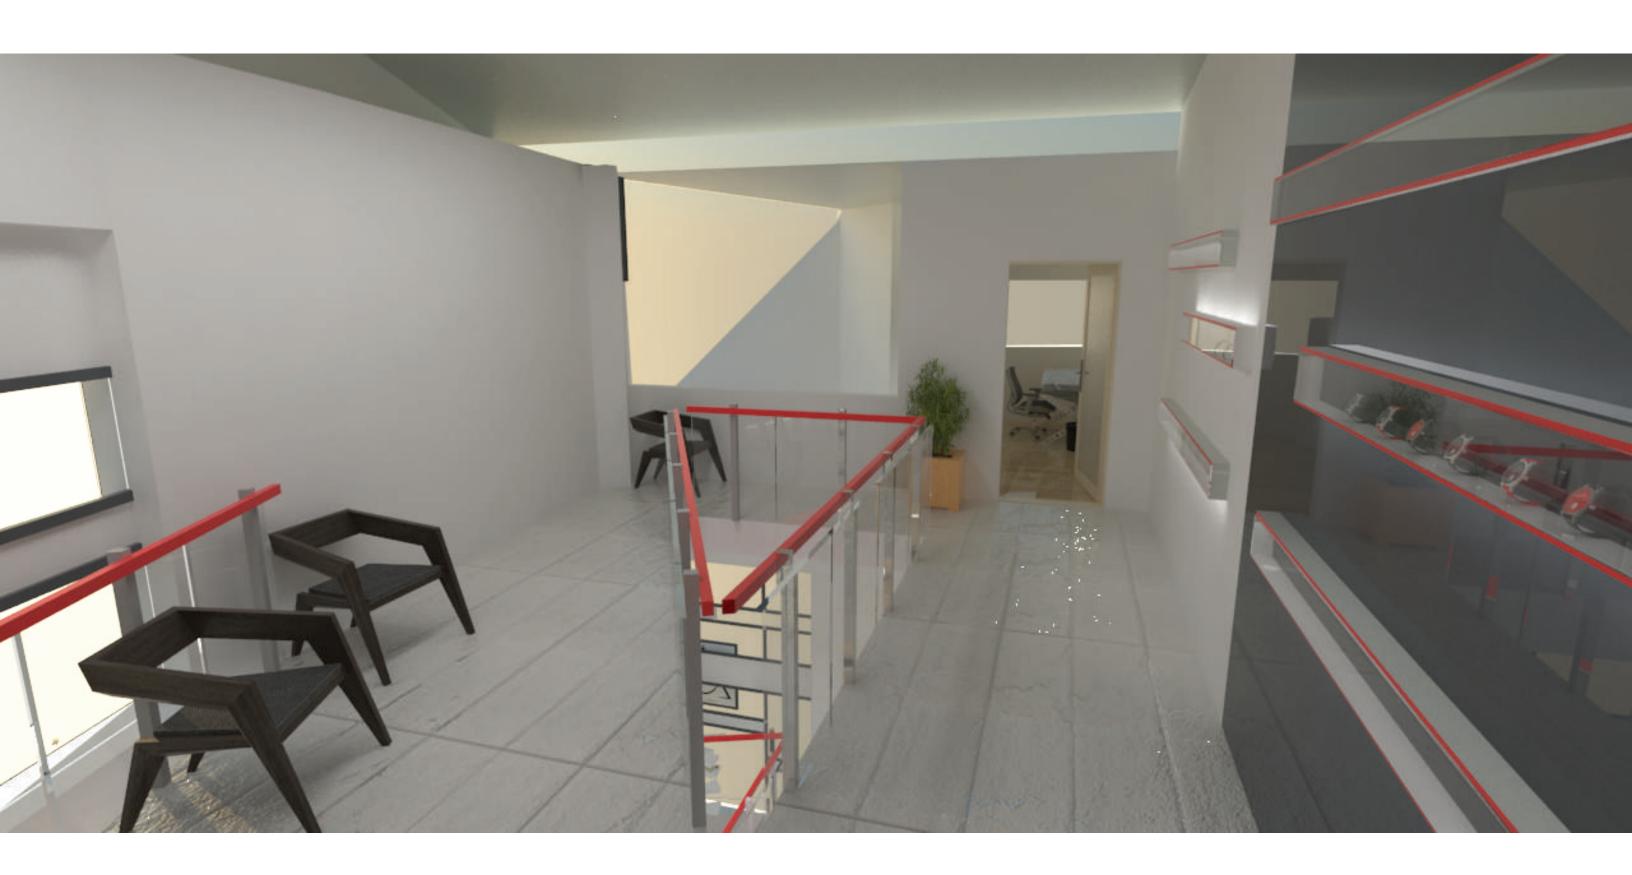

their own. the shapes and forms inside a watch or clock are all shifting and staggered.





#### Mile End



















LOCATION: HOYT ST BETWEEN PACIFIC ST AND ATLANTIC ST

MATERIALS: SUBWAY TILES, CONCRETE, WOOD, STEEL

COLORA: BLACK AND WHITE

POSSIBLE IMPROVEMENTS: FIND A WAY TO HIDE AIR DUCKS CLEAN UP STEEL RUST A BIT WHILE STILL HOLDING ON TO THAT VINTAGE LOOK

#### Cellar





Office Floor







Storage Floor Floor Tile

Employee Table



## Second Floor





### Third Floor









Office Floor

Floor Tile

Office Table

### Refected Ceiling Plan Cellar





Recessed Downlight



Ceilling Lamp



□ Wall Lamp

## Refected Ceiling 1st Floor





### Refected Ceiling 2nd Floor



### Refected Ceiling 3rd Floor



### Bathroom









## Section A



## Section B















### Exterior Elevation



## Elevation





#### South Elevation









White Concrete



Window Wall



Black Panel Facade

#### East Elevation









White Concrete



Window Wall



Black Panel Facade