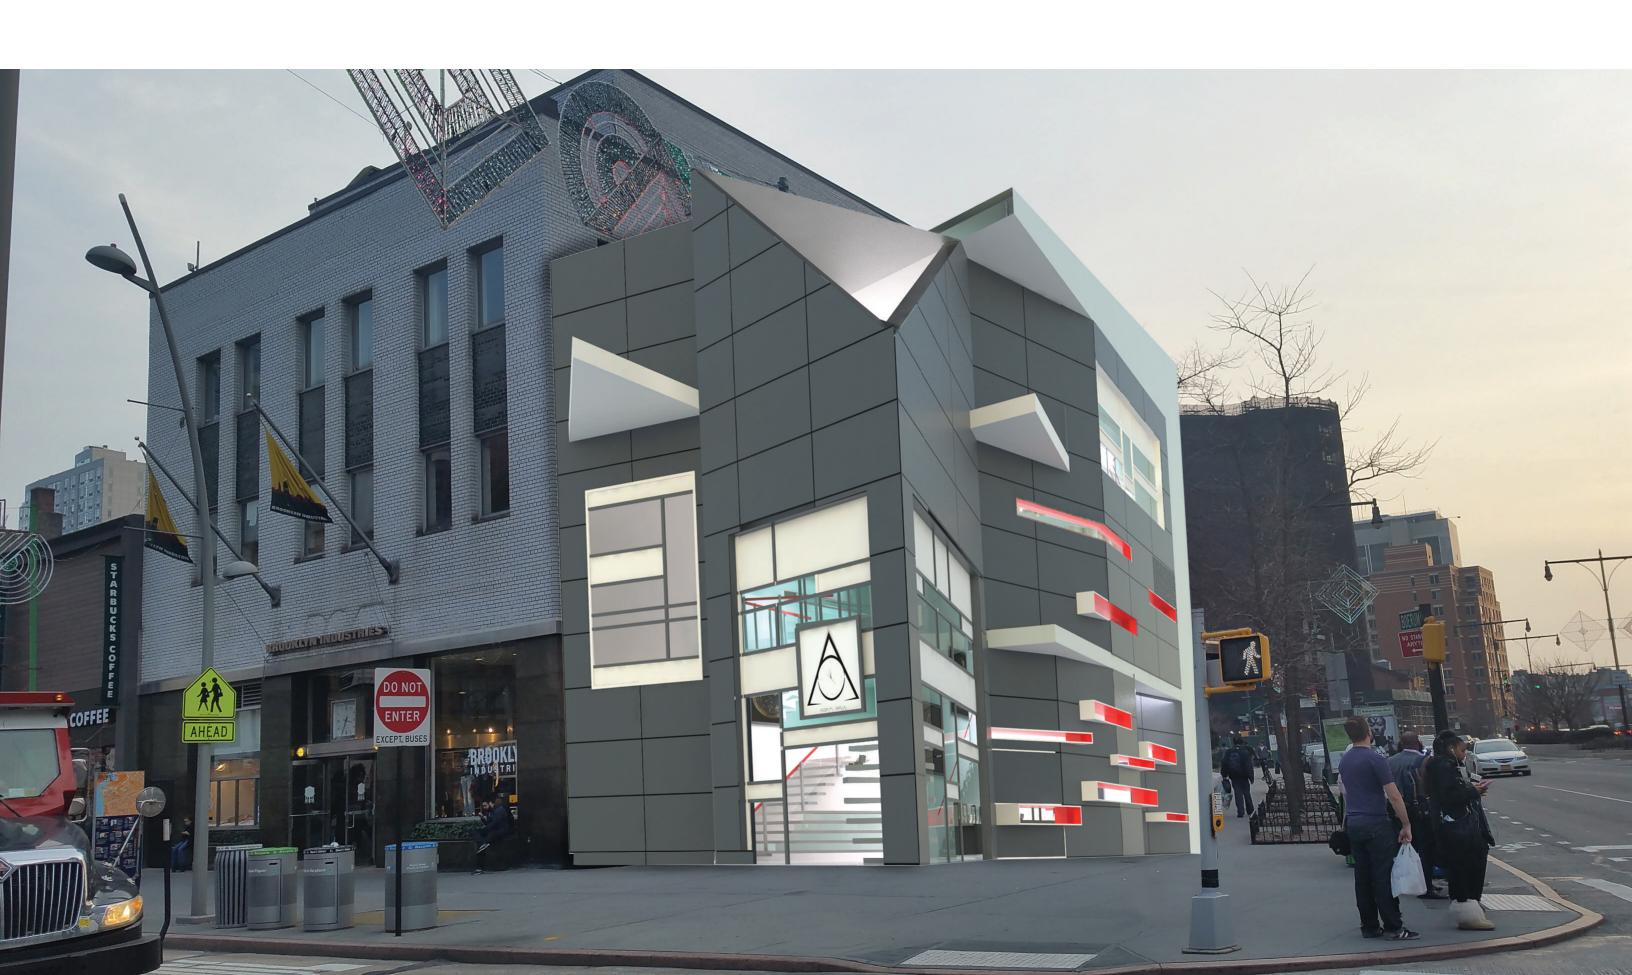

### Exterior Elevation

## Elevation

#### South Elevation

White Concrete

Window Wall

Black Panel Facade

#### East Elevation

White Concrete

Window Wall

Black Panel Facade