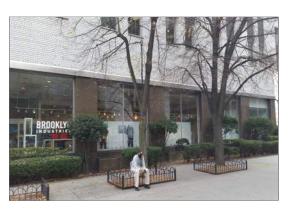

### The site



















### The site





#### Logo and Concept Models



The objective of these study models was come up with a volume that wold reflect the stores logo. The simple shapes and the red white and black color pallet all came to mind when developing these models. The logo itself was inspired by time, a watch to be specific. none of the forms inside the watch work on their own. the shapes and forms inside a watch or clock are all shifting and staggered.





#### Mile End



















LOCATION: HOYT ST BETWEEN PACIFIC ST AND ATLANTIC ST

MATERIALS: SUBWAY TILES, CONCRETE, WOOD, STEEL

COLORA: BLACK AND WHITE

POSSIBLE IMPROVEMENTS: FIND A WAY TO HIDE AIR DUCKS CLEAN UP STEEL RUST A BIT WHILE STILL HOLDING ON TO THAT VINTAGE LOOK

#### Cellar





Office Floor







Storage Floor Floor Tile

E