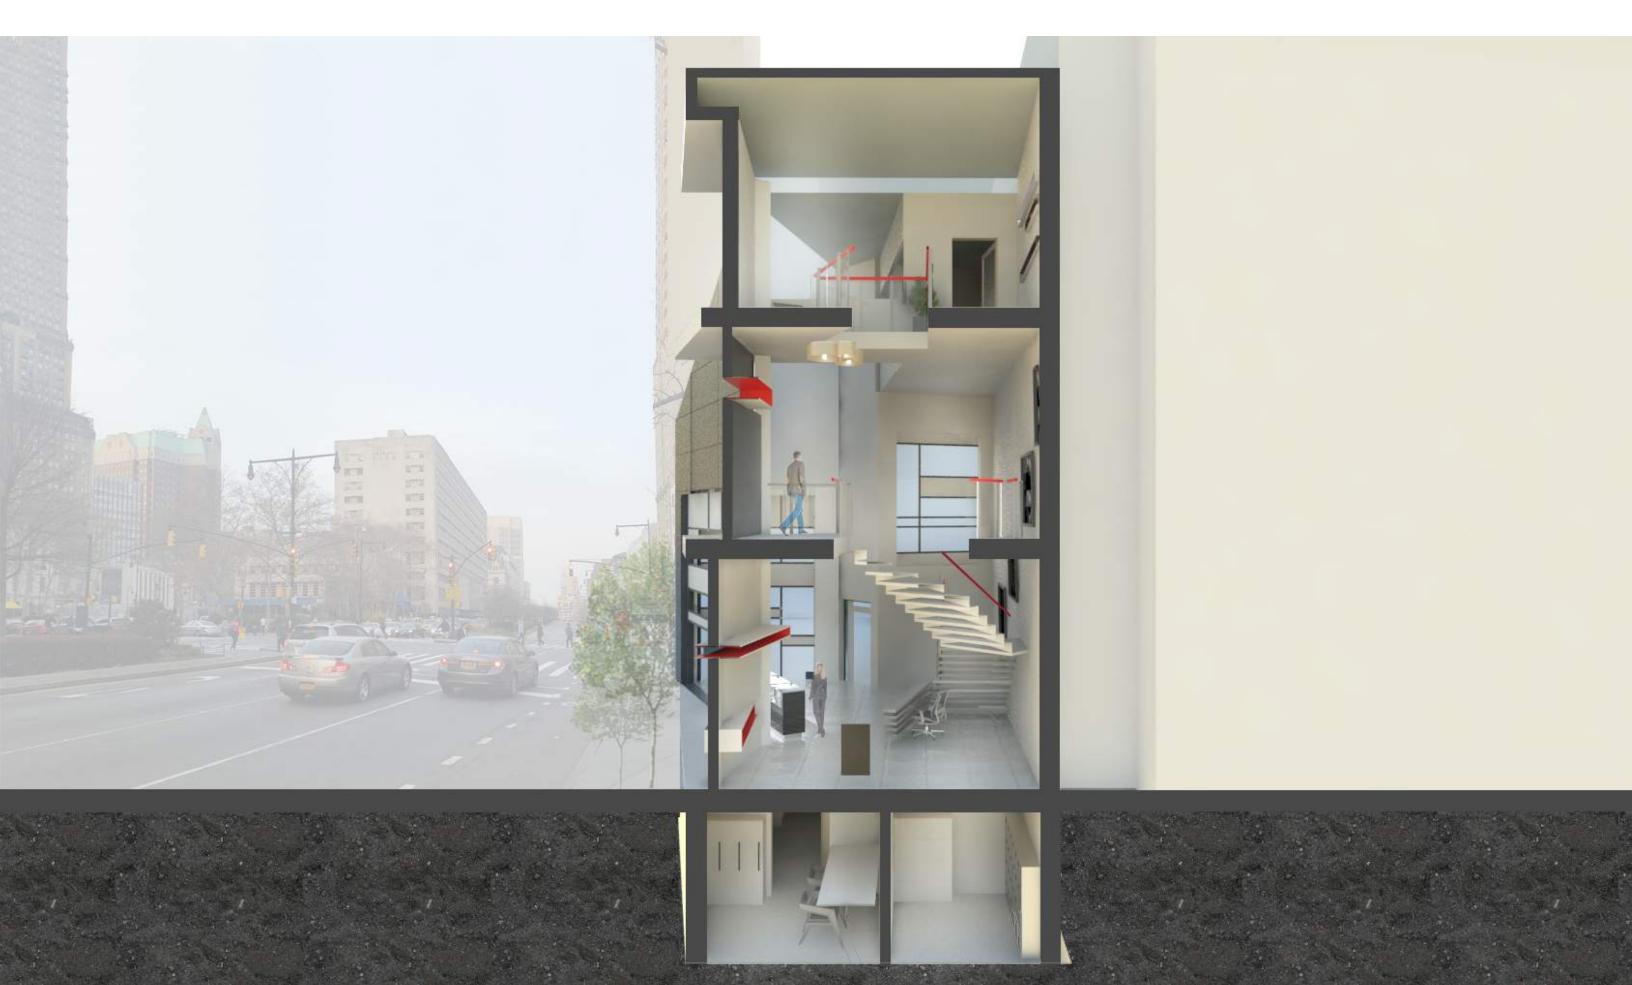

ms inside the watch work on their own. the shapes and forms inside a watch or clock are all shifting and staggered.





#### Mile End



















LOCATION: HOYT ST BETWEEN PACIFIC ST AND ATLANTIC ST

MATERIALS: SUBWAY TILES, CONCRETE, WOOD, STEEL

COLORA: BLACK AND WHITE

POSSIBLE IMPROVEMENTS: FIND A WAY TO HIDE AIR DUCKS CLEAN UP STEEL RUST A BIT WHILE STILL HOLDING ON TO THAT VINTAGE LOOK

#### Cellar





Office Floor







Storage Floor Floor Tile

Employee Table



## Second Floor





### Third Floor









Office Floor

Floor Tile

Office Table

### Refected Ceiling Plan Cellar





Recessed Downlight



Ceilling Lamp



□ Wall Lamp

## Refected Ceiling 1st Floor





### Refected Ceiling 2nd Floor



### Refected Ceiling 3rd Floor



### Bathroom









## Section A



## Section B















### Exterior Elevation



## Elevation





#### South Elevation









White Concrete



Window Wall



Black Panel Facade

#### East Elevation









White Concrete



Window Wall



Black Panel Facade