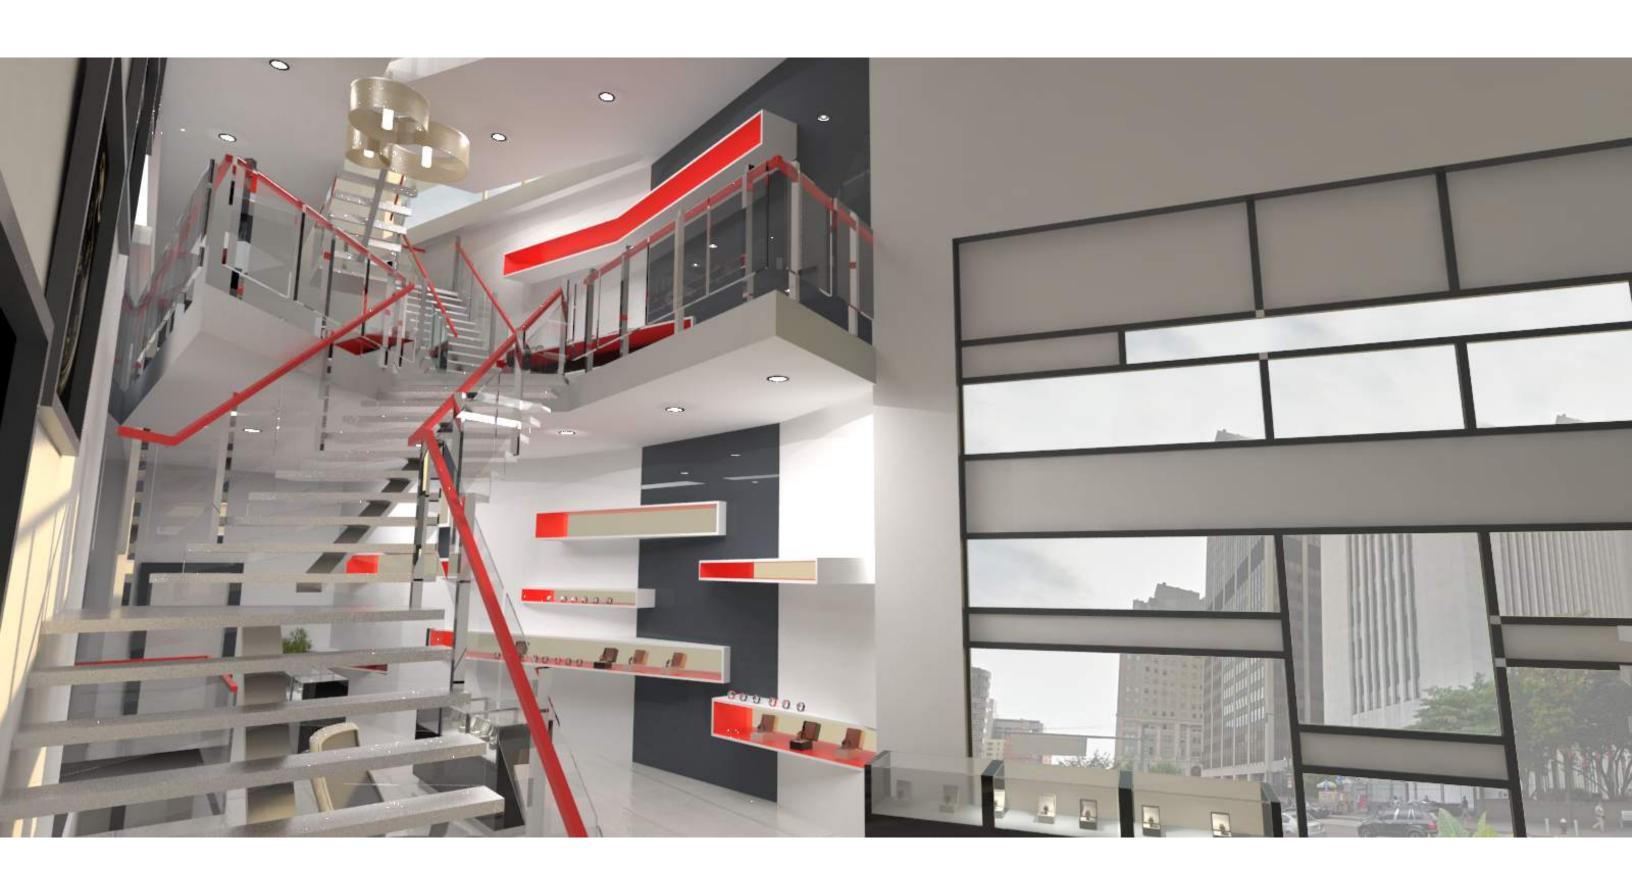

rk on their own. the shapes and forms inside a watch or clock are all shifting and staggered.





#### Mile End



















LOCATION: HOYT ST BETWEEN PACIFIC ST AND ATLANTIC ST

MATERIALS: SUBWAY TILES, CONCRETE, WOOD, STEEL

COLORA: BLACK AND WHITE

POSSIBLE IMPROVEMENTS: FIND A WAY TO HIDE AIR DUCKS CLEAN UP STEEL RUST A BIT WHILE STILL HOLDING ON TO THAT VINTAGE LOOK

#### Cellar





Office Floor







Storage Floor Floor Tile

Employee Table



## Second Floor





### Third Floor









Office Floor

Floor Tile

Office Table

### Refected Ceiling Plan Cellar





Recessed Downlight



Ceilling Lamp



□ Wall Lamp

## Refected Ceiling 1st Floor





### Refected Ceiling 2nd Floor



### Refected Ceiling 3rd Floor



### Bathroom









## Section A



## Section B















### Exterior Elevation



## Elevation





#### South Elevation









White Concrete



Window Wall



Black Panel Facade

#### East Elevation









White Concrete



Window Wall



Black Panel Facade