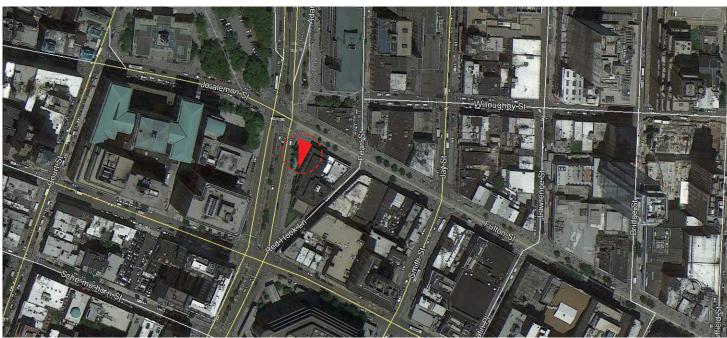

### The site



















### The site





#### Logo and Concept Models



The objective of these study models was come up with a volume that wold reflect the stores logo. The simple shapes and the red white and black color pallet all came to mind when developing these models. The logo itself was inspired by time, a watch to be specific. none of the forms inside the watch work on their own. the shapes and forms inside a watch or clock are all shifting and staggered.





#### Mile End



















LOCATION: HOYT ST BETWEEN PACIFIC ST AND ATLANTIC ST

MATERIALS: SUBWAY TILES, CONCRETE, WOOD, STEEL

COLORA: BLACK AND WHITE

POSSIBLE IMPROVEMENTS: FIND A WAY TO HIDE AIR DUCKS CLEAN UP STEEL RUST A BIT WHILE STILL HOLDING ON TO THAT VINTAGE LOOK

#### Cellar





Office Floor







Storage Floor F