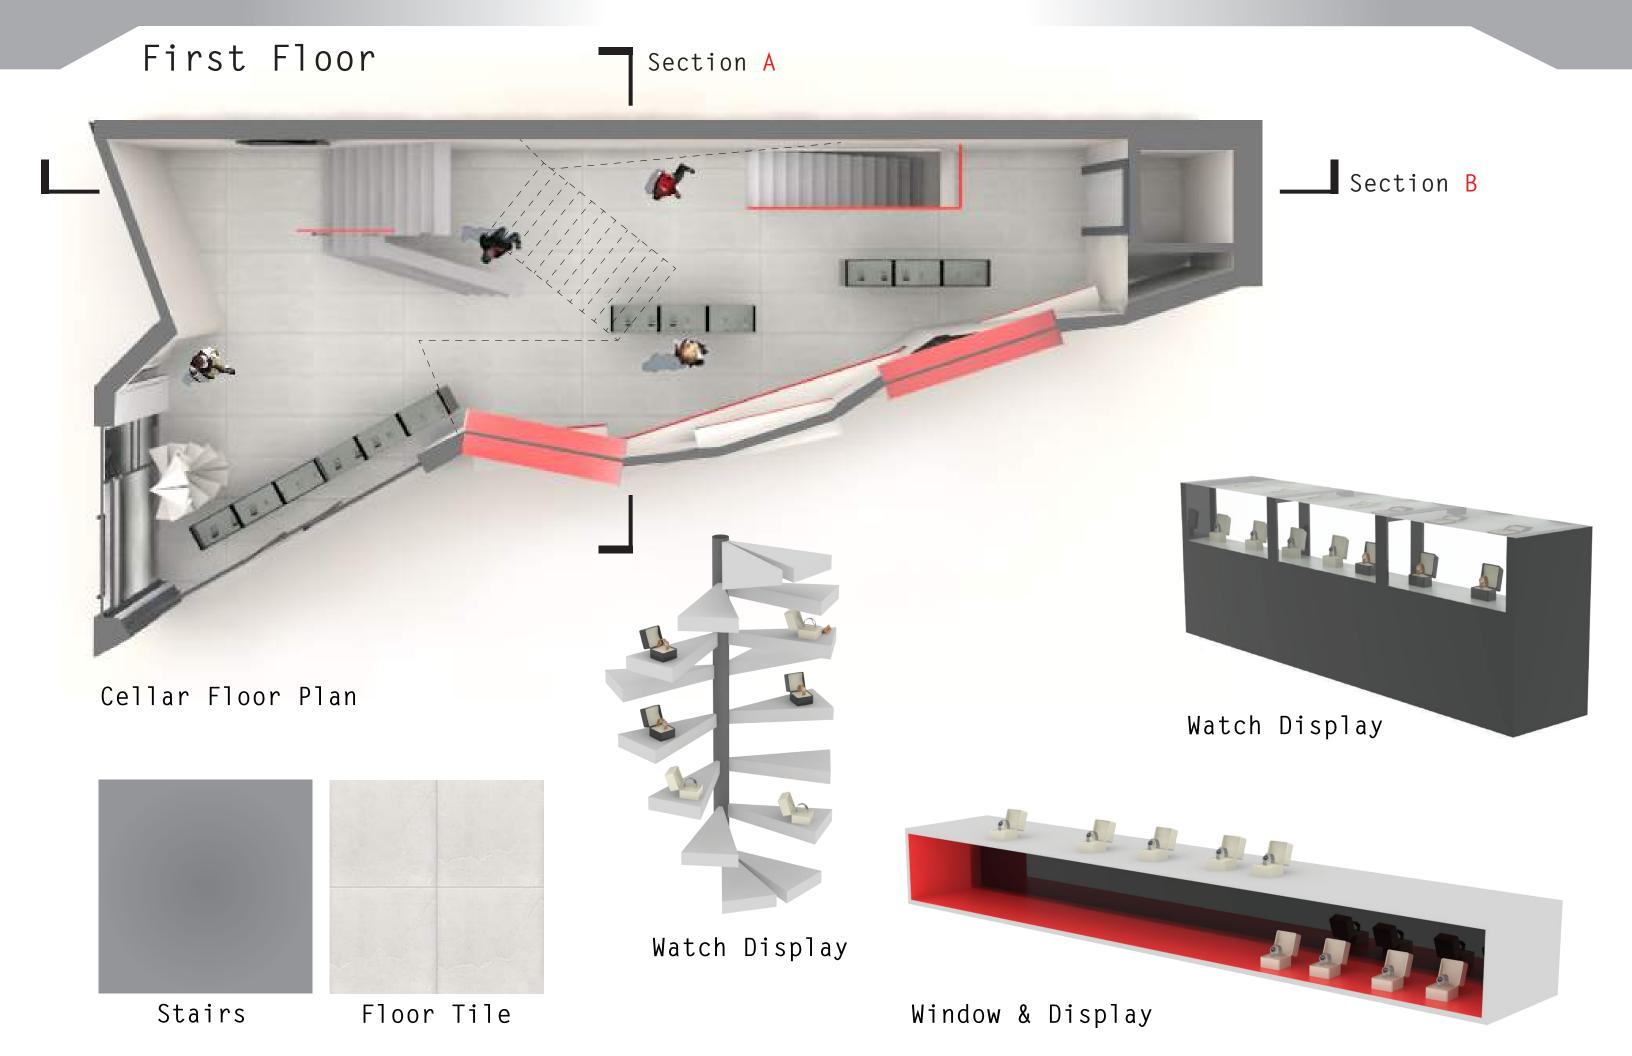

#### Cellar

Office Floor

Storage Floor Floor Tile

Employee Table

### Refected Ceiling Plan Cellar

Recessed Downlight

Ceilling Lamp

□ Wall Lamp