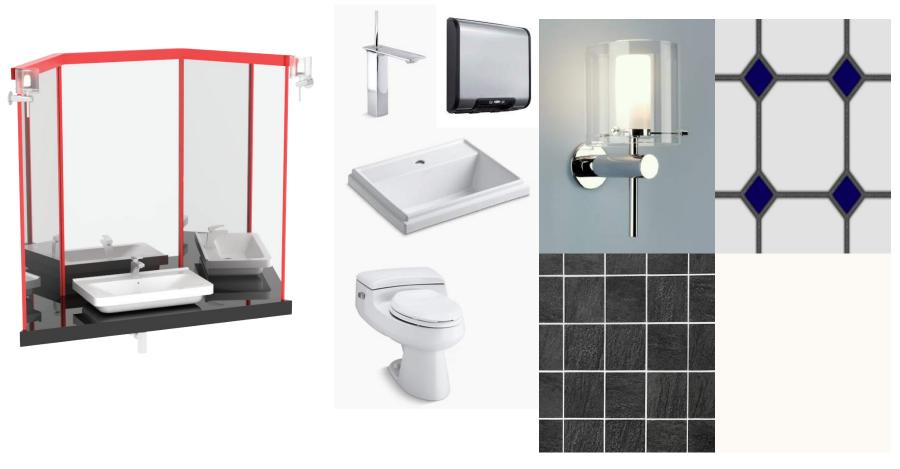

fic. none of the forms inside the watch work on their own. the shapes and forms inside a watch or clock are all shifting and staggered.





#### Mile End



















LOCATION: HOYT ST BETWEEN PACIFIC ST AND ATLANTIC ST

MATERIALS: SUBWAY TILES, CONCRETE, WOOD, STEEL

COLORA: BLACK AND WHITE

POSSIBLE IMPROVEMENTS: FIND A WAY TO HIDE AIR DUCKS CLEAN UP STEEL RUST A BIT WHILE STILL HOLDING ON TO THAT VINTAGE LOOK

#### Cellar





Office Floor







Storage Floor Floor Tile

Employee Table



## Second Floor





### Third Floor









Office Floor

Floor Tile

Office Table

### Refected Ceiling Plan Cellar





Recessed Downlight



Ceilling Lamp



□ Wall Lamp

## Refected Ceiling 1st Floor





### Refected Ceiling 2nd Floor



### Refected Ceiling 3rd Floor



### Bathroom









## Section A



## Section B















### Exterior Elevation



## Elevation





#### South Elevation









White Concrete



Window Wall



Black Panel Facade

#### East Elevation









White Concrete



Window Wall



Black Panel Facade