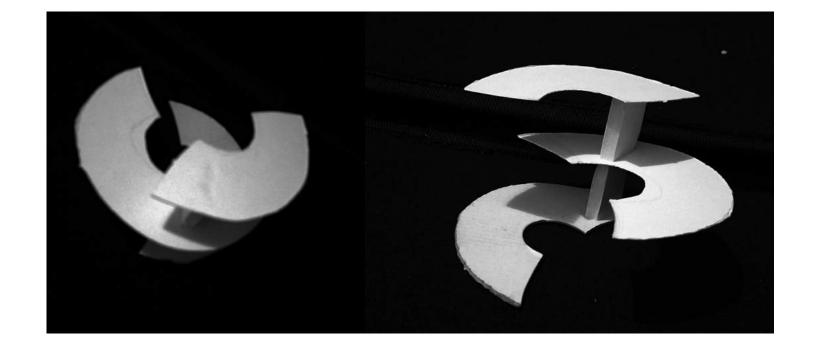

#### Logo and Concept Models

The objective of these study models was come up with a volume that wold reflect the stores logo. The simple shapes and the red white and black color pallet all came to mind when developing these models. The logo itself was inspired by time, a watch to be specific. none of the forms inside the watch work on their own. the shapes and forms inside a watch or clock are all shifting and staggered.