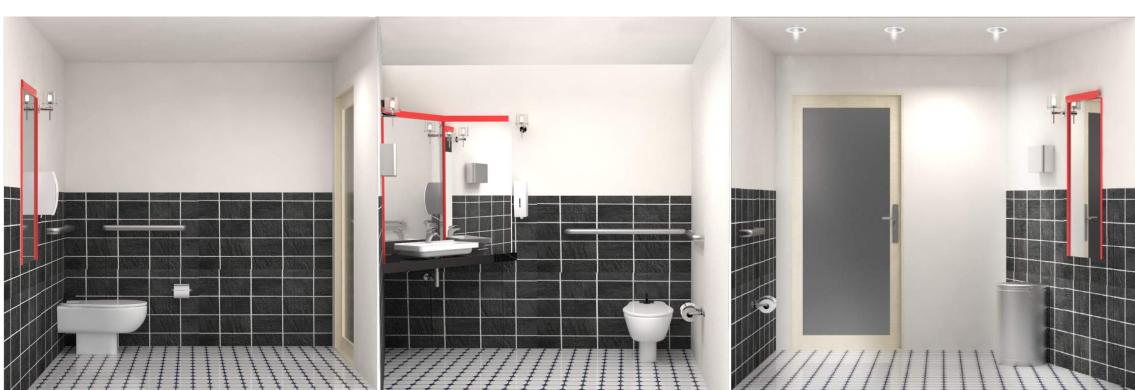

c. none of the forms inside the watch work on their own. the shapes and forms inside a watch or clock are all shifting and staggered.





#### Mile End



















LOCATION: HOYT ST BETWEEN PACIFIC ST AND ATLANTIC ST

MATERIALS: SUBWAY TILES, CONCRETE, WOOD, STEEL

COLORA: BLACK AND WHITE

POSSIBLE IMPROVEMENTS: FIND A WAY TO HIDE AIR DUCKS CLEAN UP STEEL RUST A BIT WHILE STILL HOLDING ON TO THAT VINTAGE LOOK

#### Cellar





Office Floor







Storage Floor Floor Tile

Employee Table



## Second Floor





### Third Floor









Office Floor

Floor Tile

Office Table

### Refected Ceiling Plan Cellar





Recessed Downlight



Ceilling Lamp



□ Wall Lamp

## Refected Ceiling 1st Floor





### Refected Ceiling 2nd Floor



### Refected Ceiling 3rd Floor



### Bathroom









## Section A



## Section B















### Exterior Elevation



## Elevation





#### South Elevation









White Concrete



Window Wall



Black Panel Facade

#### East Elevation









White Concrete



Window Wall



Black Panel Facade