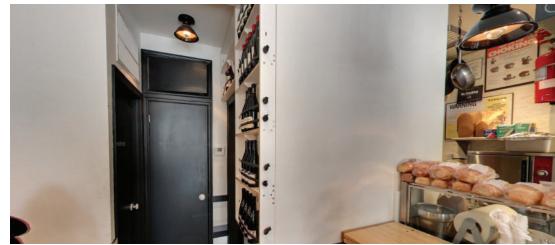

#### Mile End

LOCATION: HOYT ST BETWEEN PACIFIC ST AND ATLANTIC ST

MATERIALS: SUBWAY TILES, CONCRETE, WOOD, STEEL

COLORA: BLACK AND WHITE

POSSIBLE IMPROVEMENTS: FIND A WAY TO HIDE AIR DUCKS CLEAN UP STEEL RUST A BIT WHILE STILL HOLDING ON TO THAT VINTAGE LOOK