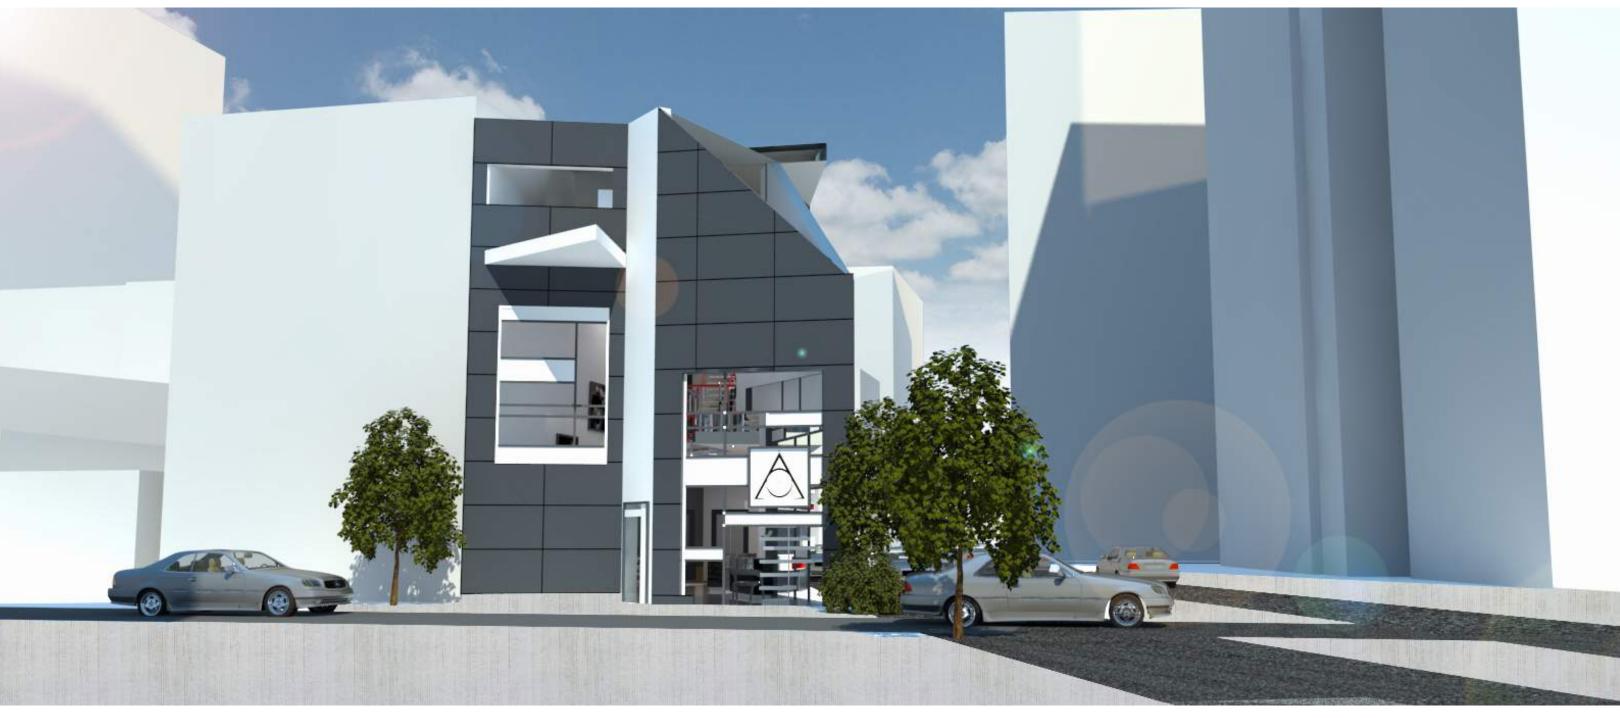

#### Mile End

LOCATION: HOYT ST BETWEEN PACIFIC ST AND ATLANTIC ST

MATERIALS: SUBWAY TILES, CONCRETE, WOOD, STEEL

COLORA: BLACK AND WHITE

POSSIBLE IMPROVEMENTS: FIND A WAY TO HIDE AIR DUCKS CLEAN UP STEEL RUST A BIT WHILE STILL HOLDING ON TO THAT VINTAGE LOOK