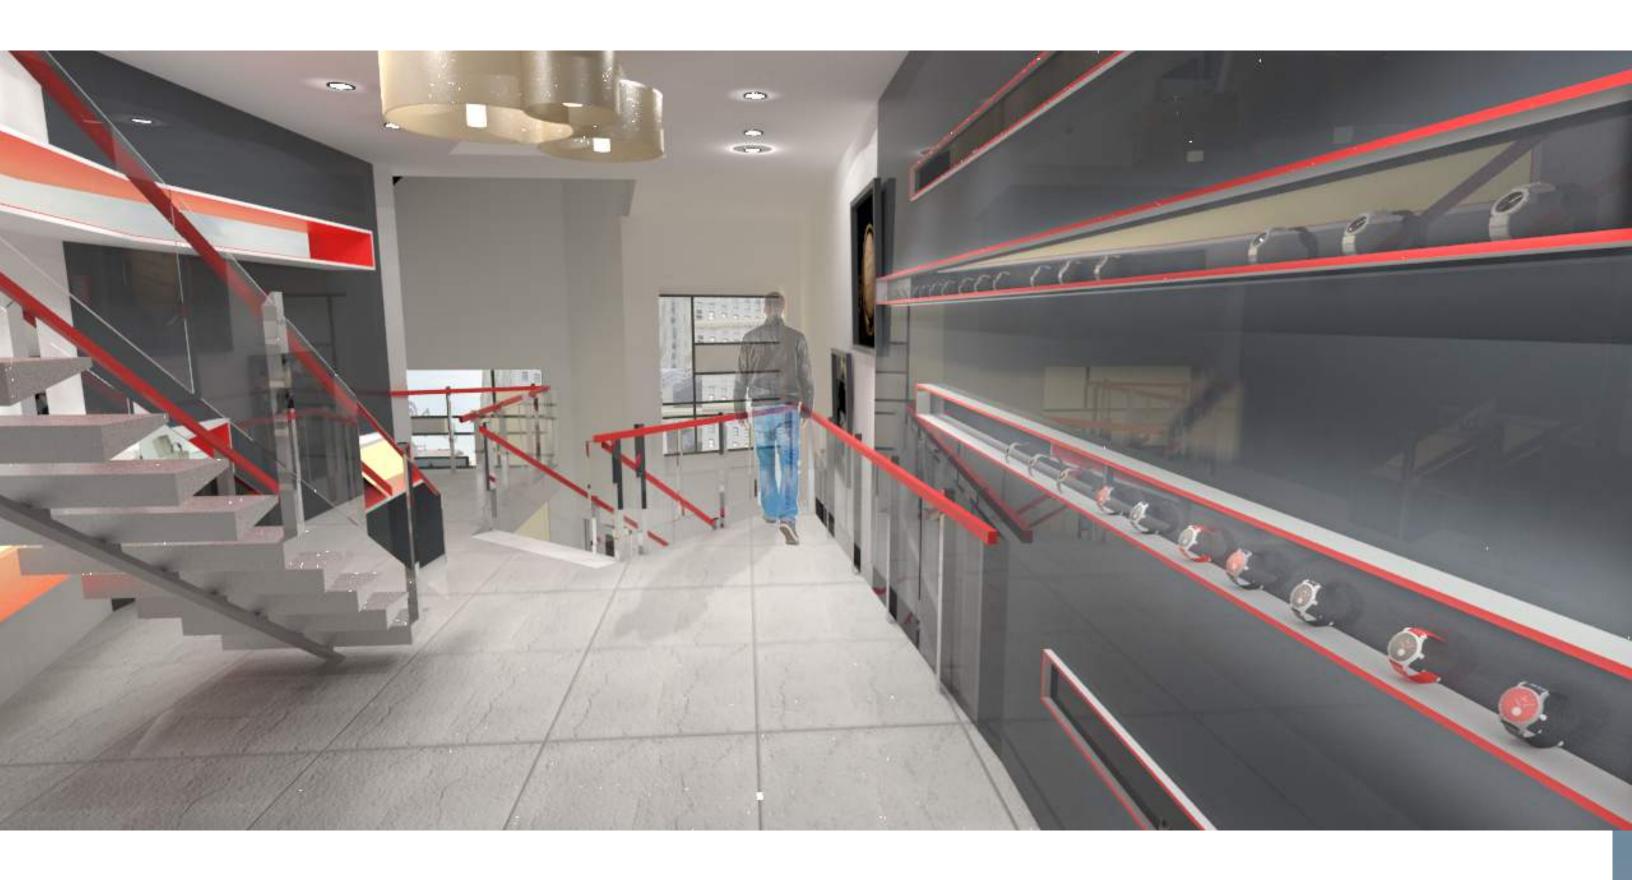

n their own. the shapes and forms inside a watch or clock are all shifting and staggered.





#### Mile End



















LOCATION: HOYT ST BETWEEN PACIFIC ST AND ATLANTIC ST

MATERIALS: SUBWAY TILES, CONCRETE, WOOD, STEEL

COLORA: BLACK AND WHITE

POSSIBLE IMPROVEMENTS: FIND A WAY TO HIDE AIR DUCKS CLEAN UP STEEL RUST A BIT WHILE STILL HOLDING ON TO THAT VINTAGE LOOK

#### Cellar





Office Floor







Storage Floor Floor Tile

Employee Table



## Second Floor





### Third Floor









Office Floor

Floor Tile

Office Table

### Refected Ceiling Plan Cellar





Recessed Downlight



Ceilling Lamp



□ Wall Lamp

## Refected Ceiling 1st Floor





### Refected Ceiling 2nd Floor



### Refected Ceiling 3rd Floor



### Bathroom









## Section A



## Section B















### Exterior Elevation



## Elevation





#### South Elevation









White Concrete



Window Wall



Black Panel Facade

#### East Elevation









White Concrete



Window Wall



Black Panel Facade