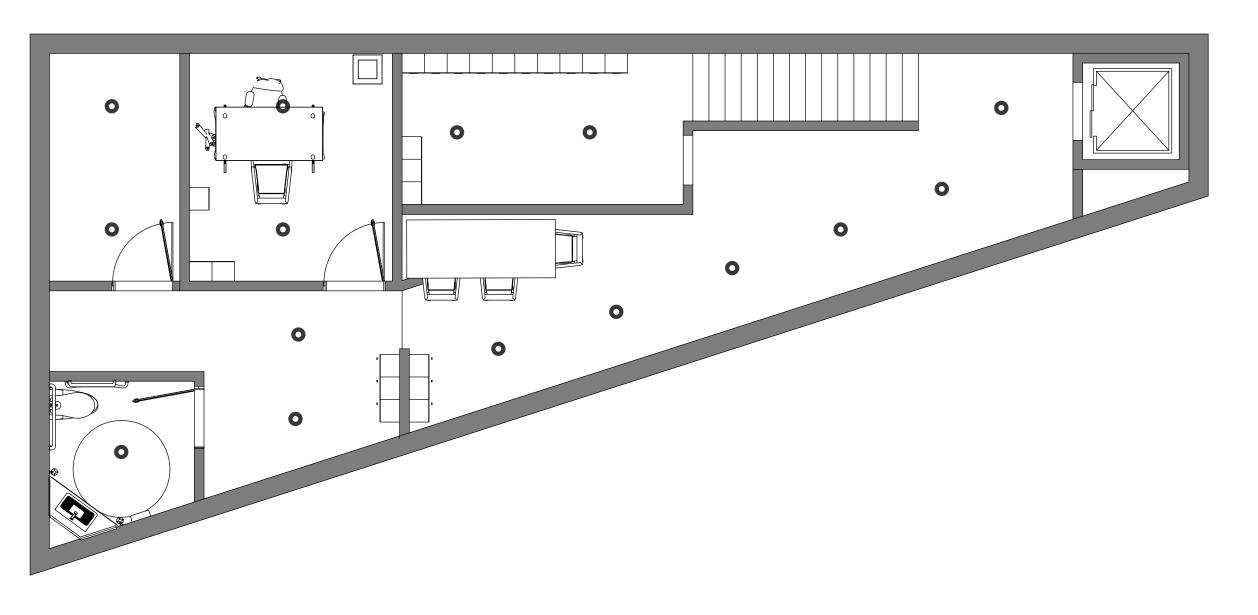

### Refected Ceiling Plan Cellar

Recessed Downlight

Ceilling Lamp

□ Wall Lamp