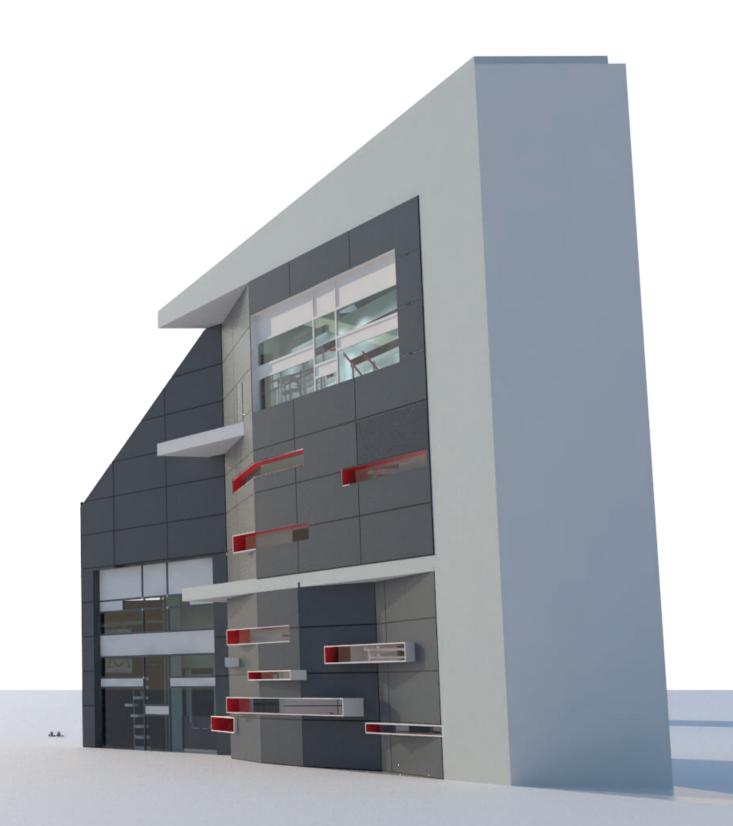

### Exterior Elevation

## Elevation

#### South Elevation

White Concrete

Window Wall

Black Panel Facade

#### East Elevation

White Concrete

Window Wall

Black Panel Facade