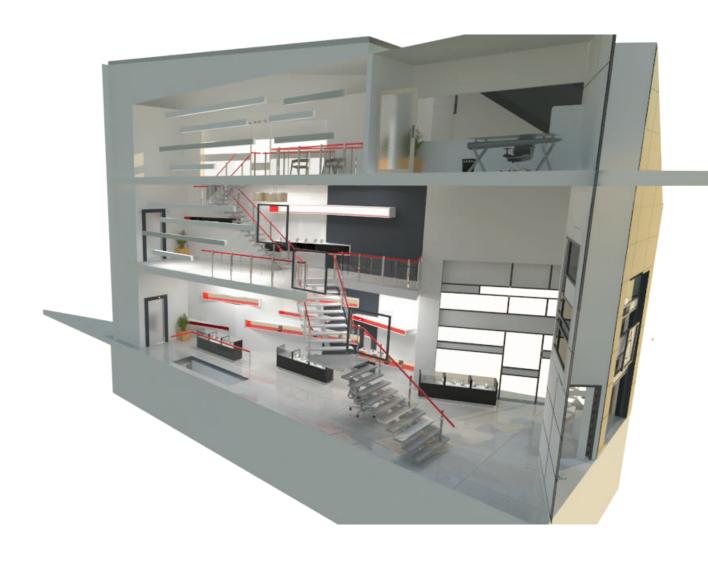

atch or clock are all shifting and staggered.





#### Mile End



















LOCATION: HOYT ST BETWEEN PACIFIC ST AND ATLANTIC ST

MATERIALS: SUBWAY TILES, CONCRETE, WOOD, STEEL

COLORA: BLACK AND WHITE

POSSIBLE IMPROVEMENTS: FIND A WAY TO HIDE AIR DUCKS CLEAN UP STEEL RUST A BIT WHILE STILL HOLDING ON TO THAT VINTAGE LOOK

#### Cellar





Office Floor







Storage Floor Floor Tile

Employee Table



## Second Floor





### Third Floor









Office Floor

Floor Tile

Office Table

### Refected Ceiling Plan Cellar





Recessed Downlight



Ceilling Lamp



□ Wall Lamp

## Refected Ceiling 1st Floor





### Refected Ceiling 2nd Floor



### Refected Ceiling 3rd Floor



### Bathroom









## Section A



## Section B















### Exterior Elevation



## Elevation





#### South Elevation









White Concrete



Window Wall



Black Panel Facade

#### East Elevation









White Concrete



Window Wall



Black Panel Facade