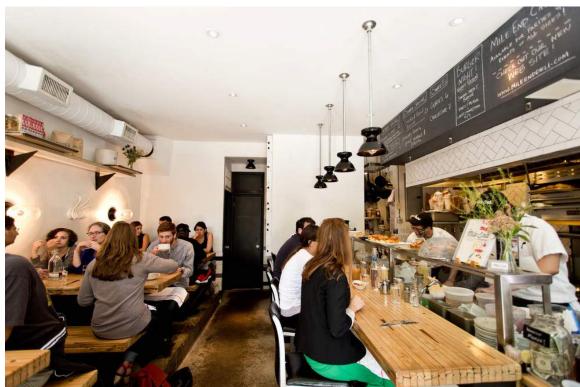

#### Mile End

LOCATION: HOYT ST BETWEEN PACIFIC ST AND ATLANTIC ST

MATERIALS: SUBWAY TILES, CONCRETE, WOOD, STEEL

COLORA: BLACK AND WHITE

POSSIBLE IMPROVEMENTS: FIND A WAY TO HIDE AIR DUCKS CLEAN UP STEEL RUST A BIT WHILE STILL HOLDING ON TO THAT VINTAGE LOOK