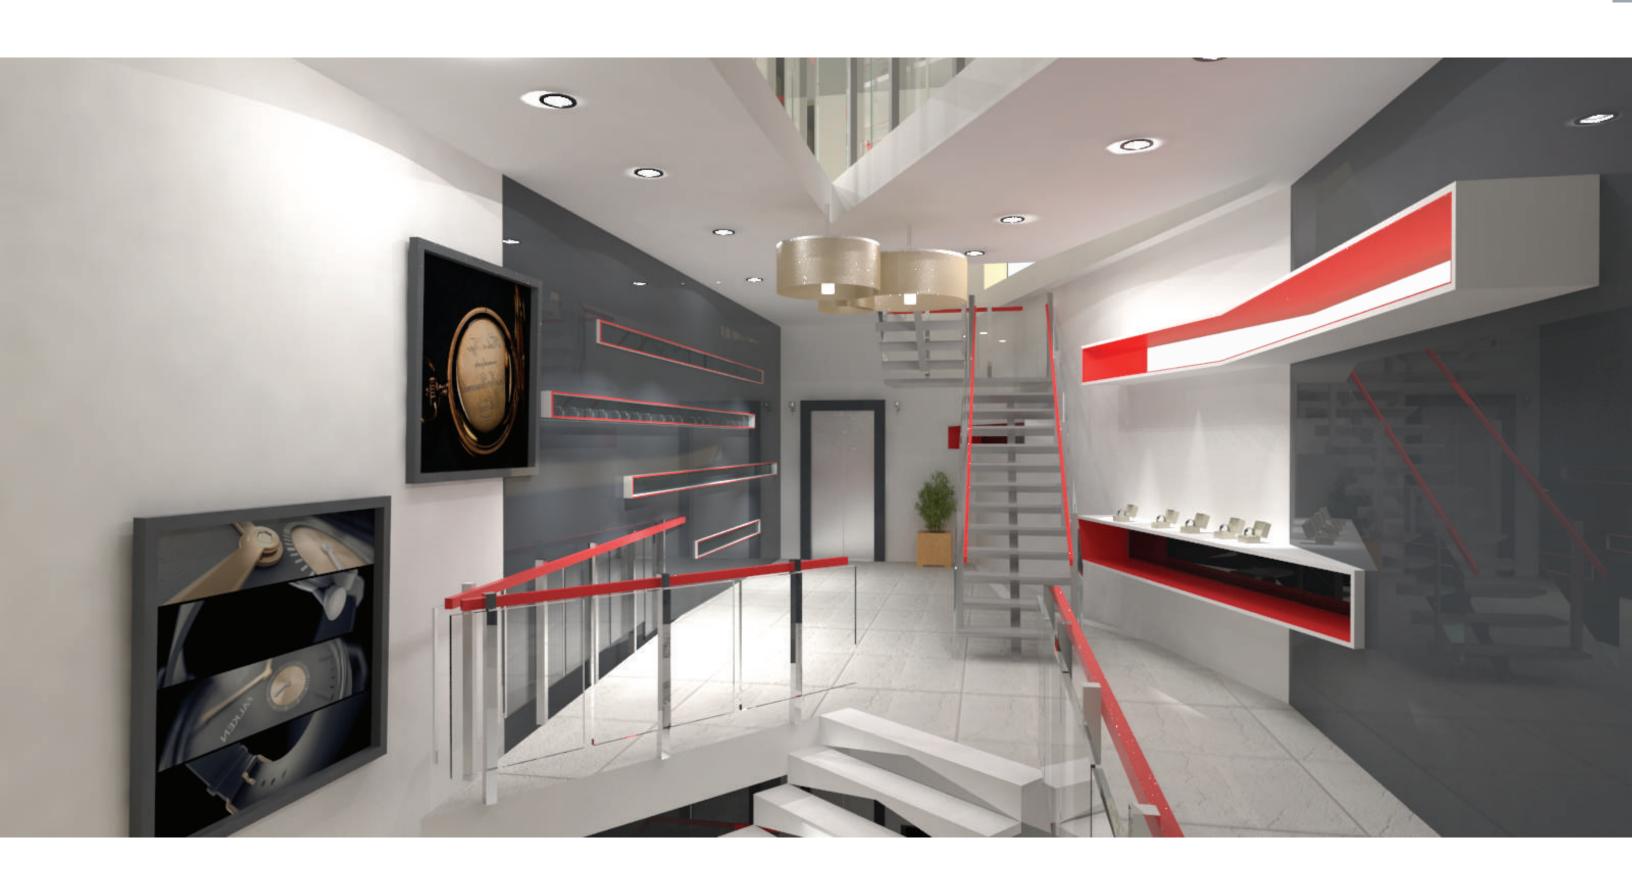

on their own. the shapes and forms inside a watch or clock are all shifting and staggered.





#### Mile End



















LOCATION: HOYT ST BETWEEN PACIFIC ST AND ATLANTIC ST

MATERIALS: SUBWAY TILES, CONCRETE, WOOD, STEEL

COLORA: BLACK AND WHITE

POSSIBLE IMPROVEMENTS: FIND A WAY TO HIDE AIR DUCKS CLEAN UP STEEL RUST A BIT WHILE STILL HOLDING ON TO THAT VINTAGE LOOK

#### Cellar





Office Floor







Storage Floor Floor Tile

Employee Table



## Second Floor





### Third Floor









Office Floor

Floor Tile

Office Table

### Refected Ceiling Plan Cellar





Recessed Downlight



Ceilling Lamp



□ Wall Lamp

## Refected Ceiling 1st Floor





### Refected Ceiling 2nd Floor



### Refected Ceiling 3rd Floor



### Bathroom









## Section A



## Section B















### Exterior Elevation



## Elevation





#### South Elevation









White Concrete



Window Wall



Black Panel Facade

#### East Elevation









White Concrete



Window Wall



Black Panel Facade