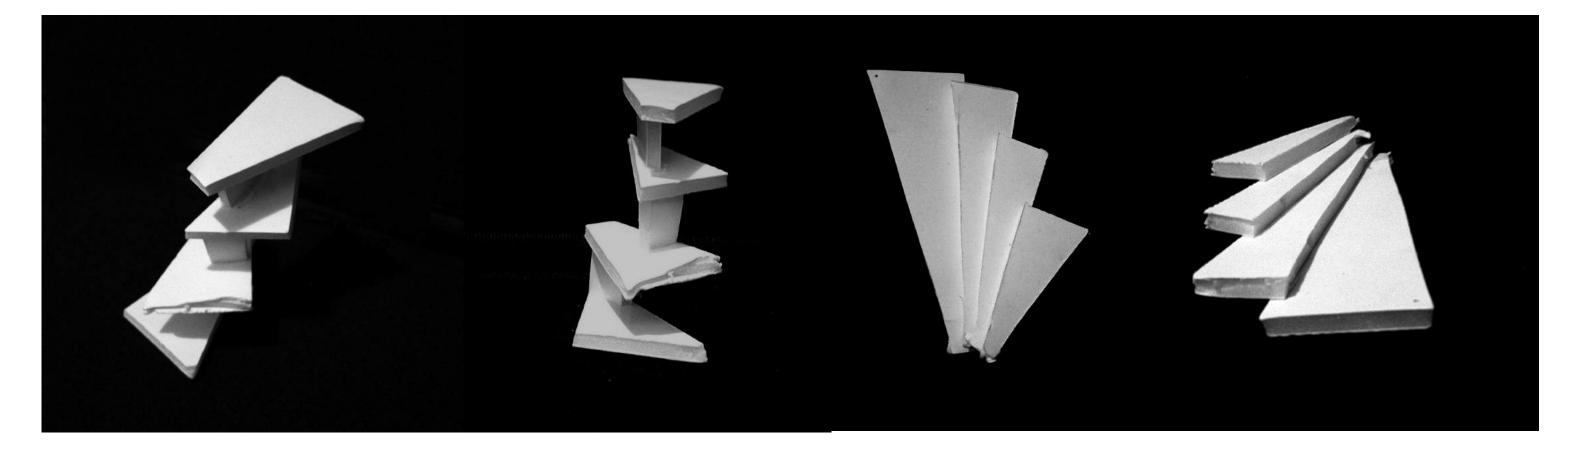

#### Logo and Concept Models

The objective of these study models was come up with a volume that wold reflect the stores logo. The simple shapes and the red white and black color pallet all came to mind when developing these models. The logo itself was inspired by time, a watch to be specific. none of the forms inside the watch work on their own. the shapes and forms inside a watch or clock are all shifting and staggered.