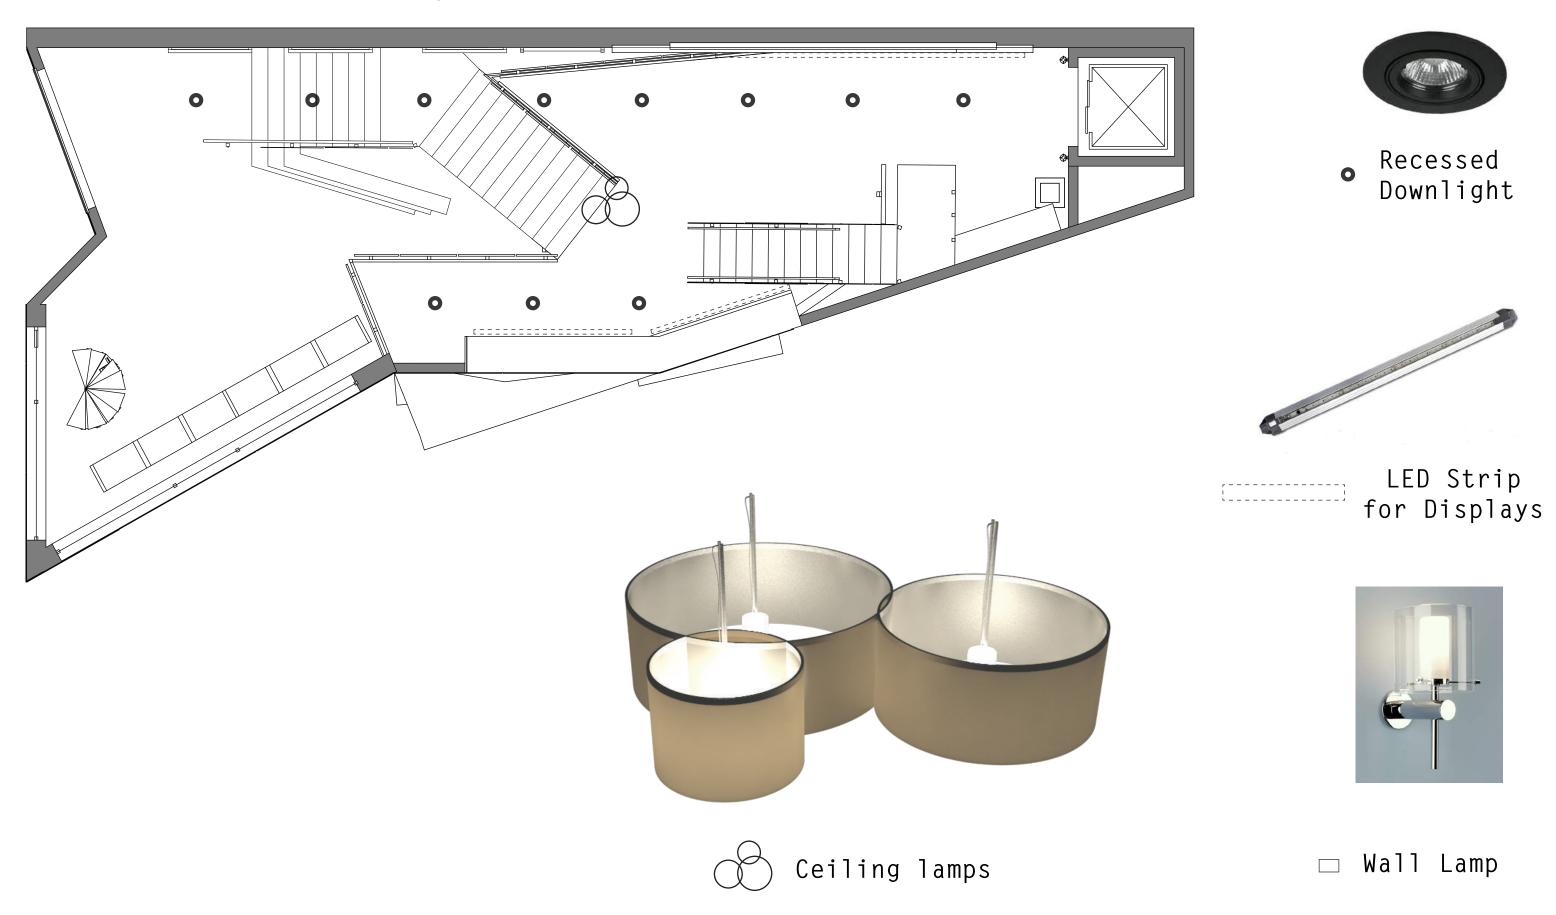

### Refected Ceiling Plan Cellar

Recessed Downlight

Ceilling Lamp

□ Wall Lamp