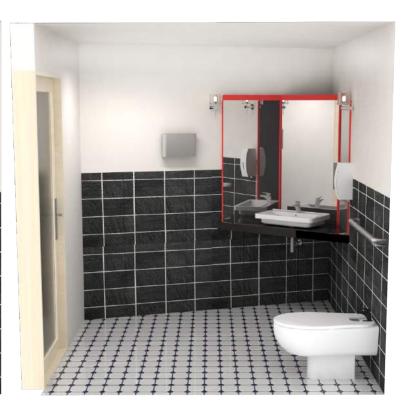

none of the forms inside the watch work on their own. the shapes and forms inside a watch or clock are all shifting and staggered.





#### Mile End



















LOCATION: HOYT ST BETWEEN PACIFIC ST AND ATLANTIC ST

MATERIALS: SUBWAY TILES, CONCRETE, WOOD, STEEL

COLORA: BLACK AND WHITE

POSSIBLE IMPROVEMENTS: FIND A WAY TO HIDE AIR DUCKS CLEAN UP STEEL RUST A BIT WHILE STILL HOLDING ON TO THAT VINTAGE LOOK

#### Cellar





Office Floor







Storage Floor Floor Tile

Employee Table



## Second Floor





### Third Floor









Office Floor

Floor Tile

Office Table

### Refected Ceiling Plan Cellar





Recessed Downlight



Ceilling Lamp



□ Wall Lamp

## Refected Ceiling 1st Floor





### Refected Ceiling 2nd Floor



### Refected Ceiling 3rd Floor



### Bathroom









## Section A



## Section B















### Exterior Elevation



## Elevation





#### South Elevation









White Concrete



Window Wall



Black Panel Facade

#### East Elevation









White Concrete



Window Wall



Black Panel Facade