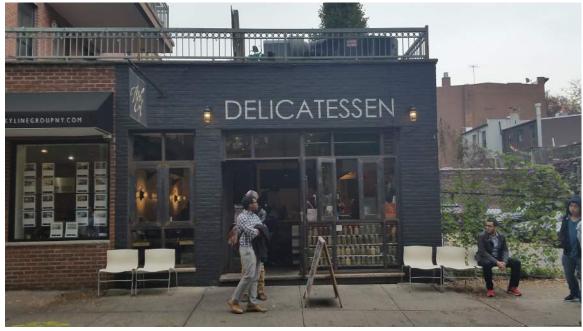

### Exterior Elevation

#### South Elevation

White Concrete

Window Wall

Black Panel Facade

#### East Elevation

White Concrete

Window Wall

Black Panel Facade