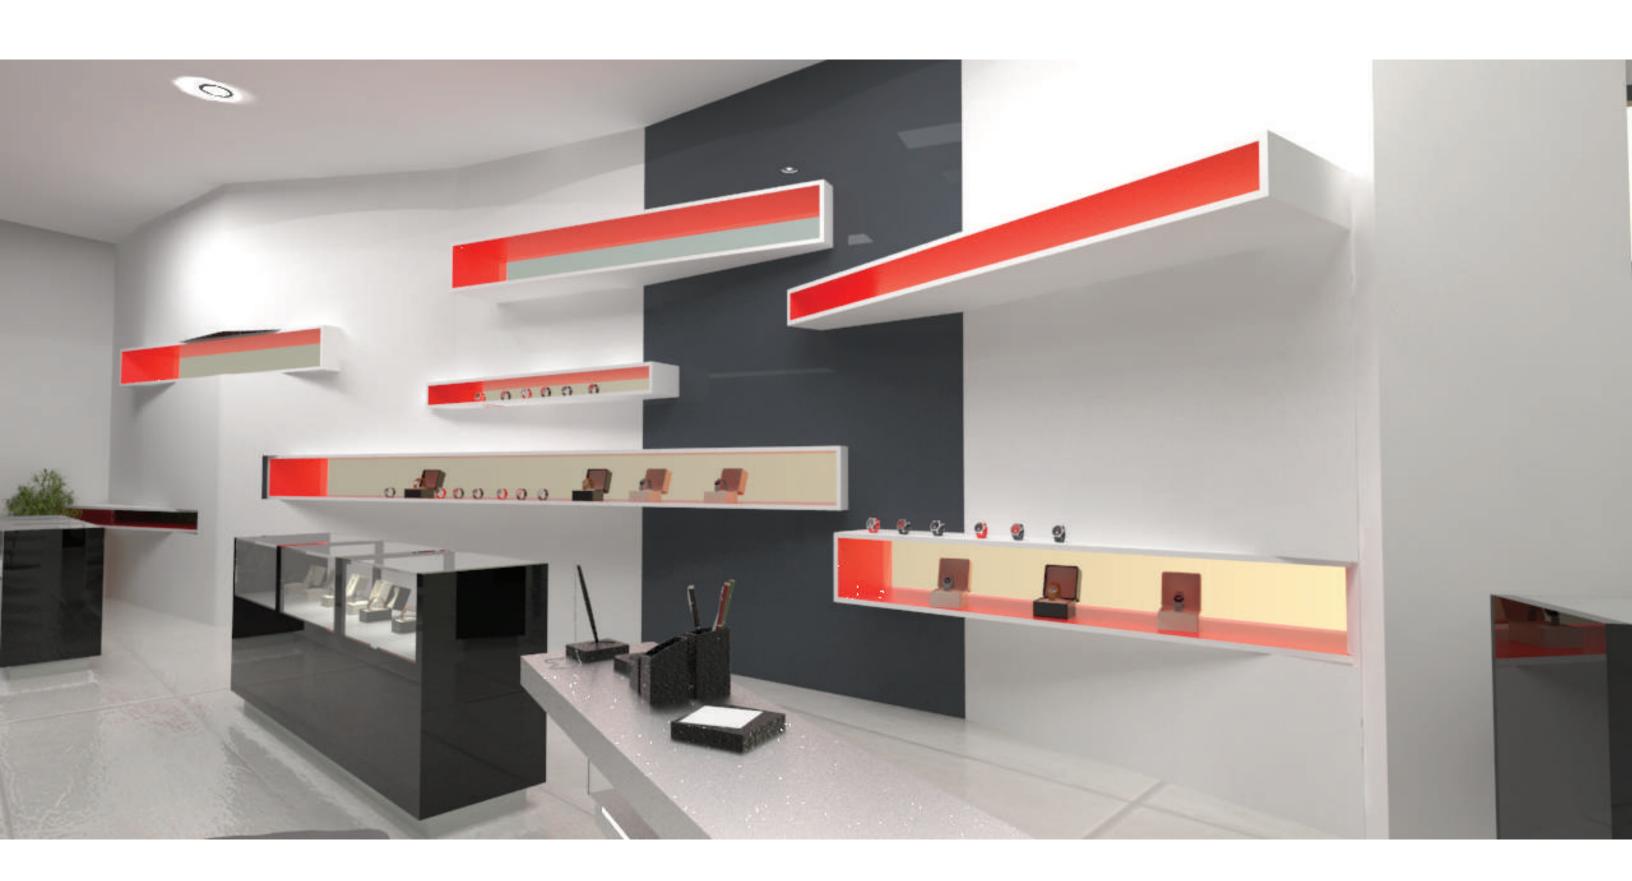

#### Logo and Concept Models

The objective of these study models was come up with a volume that wold reflect the stores logo. The simple shapes and the red white and black color pallet all came to mind when developing these models. The logo itself was inspired by time, a watch to be specific. none of the forms inside the watch work on their own. the shapes and forms inside a watch or clock are all shifting and staggered.