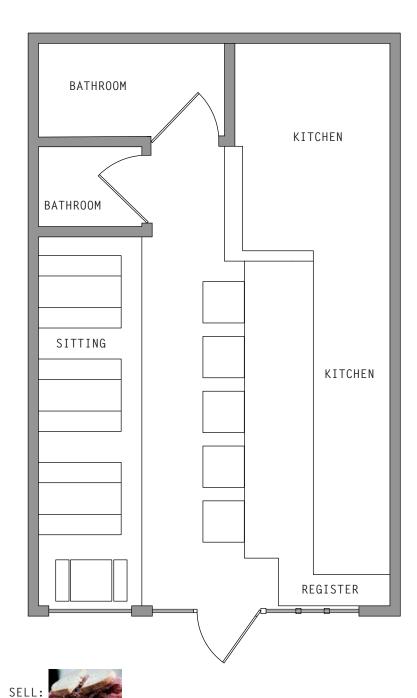

#### Mile End

LOCATION: HOYT ST BETWEEN PACIFIC ST AND ATLANTIC ST

MATERIALS: SUBWAY TILES, CONCRETE, WOOD, STEEL

COLORA: BLACK AND WHITE

POSSIBLE IMPROVEMENTS: FIND A WAY TO HIDE AIR DUCKS CLEAN UP STEEL RUST A BIT WHILE STILL HOLDING ON TO THAT VINTAGE LOOK