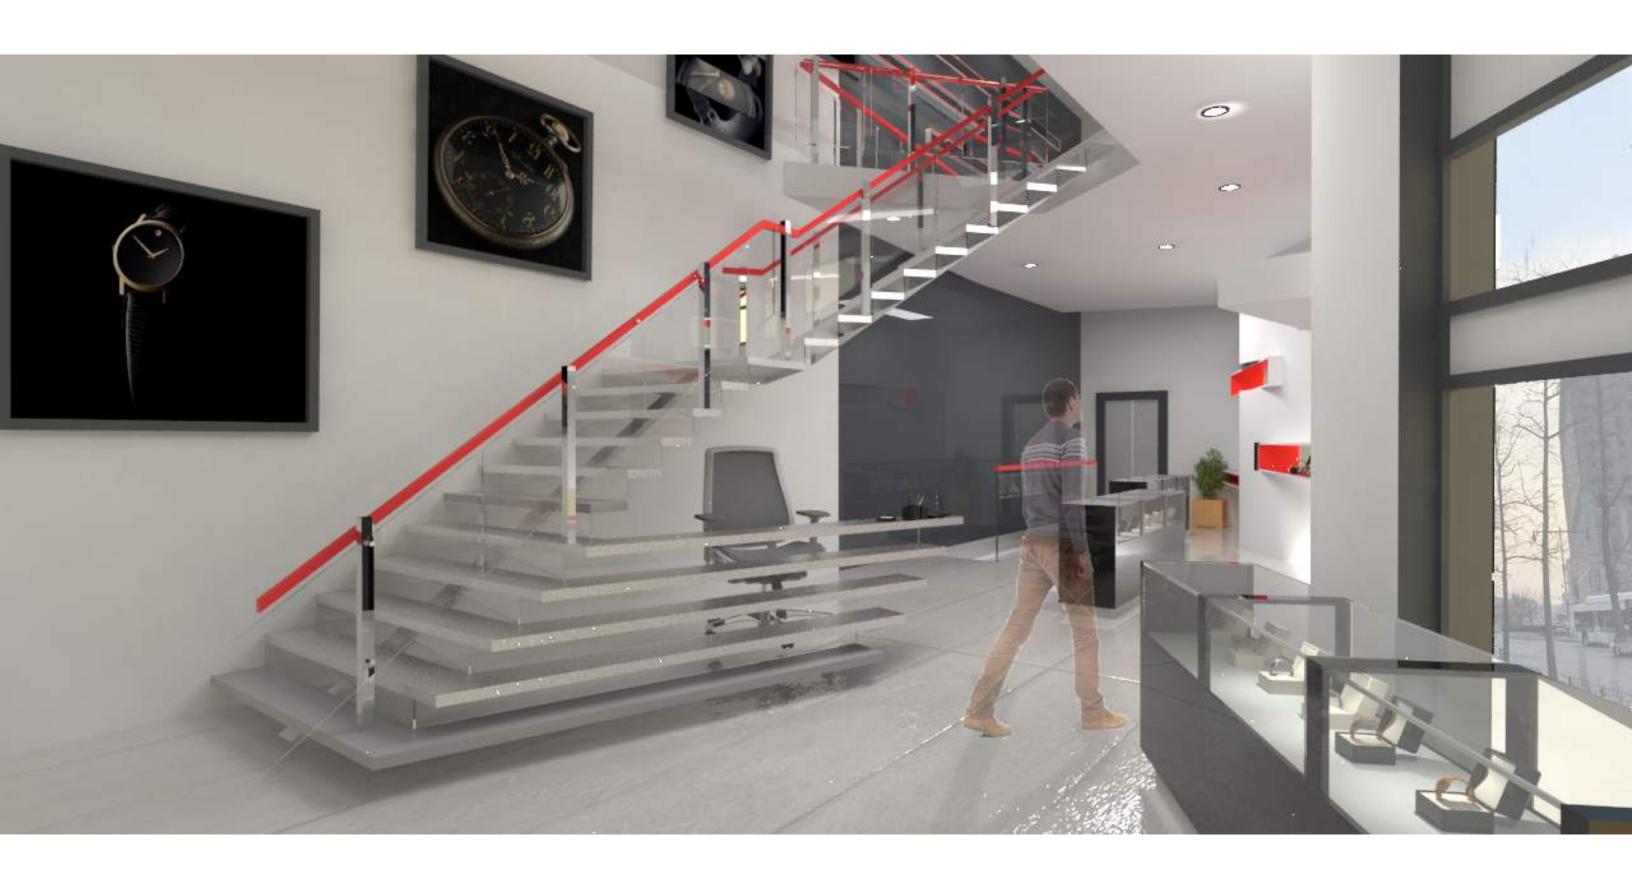

h work on their own. the shapes and forms inside a watch or clock are all shifting and staggered.





#### Mile End



















LOCATION: HOYT ST BETWEEN PACIFIC ST AND ATLANTIC ST

MATERIALS: SUBWAY TILES, CONCRETE, WOOD, STEEL

COLORA: BLACK AND WHITE

POSSIBLE IMPROVEMENTS: FIND A WAY TO HIDE AIR DUCKS CLEAN UP STEEL RUST A BIT WHILE STILL HOLDING ON TO THAT VINTAGE LOOK

#### Cellar





Office Floor







Storage Floor Floor Tile

Employee Table



## Second Floor





### Third Floor









Office Floor

Floor Tile

Office Table

### Refected Ceiling Plan Cellar





Recessed Downlight



Ceilling Lamp



□ Wall Lamp

## Refected Ceiling 1st Floor





### Refected Ceiling 2nd Floor



### Refected Ceiling 3rd Floor



### Bathroom









## Section A



## Section B















### Exterior Elevation



## Elevation





#### South Elevation









White Concrete



Window Wall



Black Panel Facade

#### East Elevation









White Concrete



Window Wall



Black Panel Facade