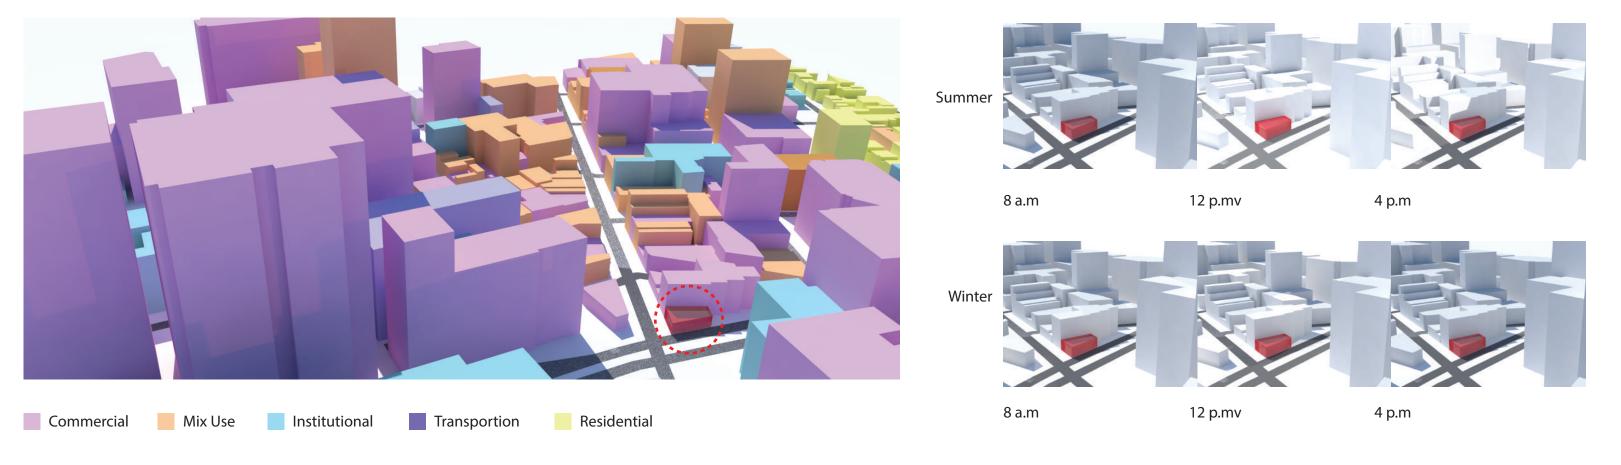

### The site



















### The site





#### Logo and Concept Models



The objective of these study models was come up with a volume that wold reflect the stores logo. The simple shapes and the red white and black color pallet all came to mind when developing these models. The logo itself was inspired by time, a watch to be specific. none of the forms inside the watch work on their own. the shapes and forms inside a watch or clock are all shifting and staggered.





#### Mile End



















LOCATION: HOYT ST BETWEEN PACIFIC ST AND ATLANTIC ST

MATERIALS: SUBWAY TILES, CONCRETE, WOOD, STEEL

COLORA: BLACK AND WHITE

POSSIBLE IMPROVEMENTS: FIND A WAY TO HIDE AIR DUCKS CLEAN UP STEEL RUST A BIT WHILE STILL HOLDING ON TO THAT VINTAGE LOOK

#### Cellar





Office Floor







Storage Floor Floor Tile

Employee Table