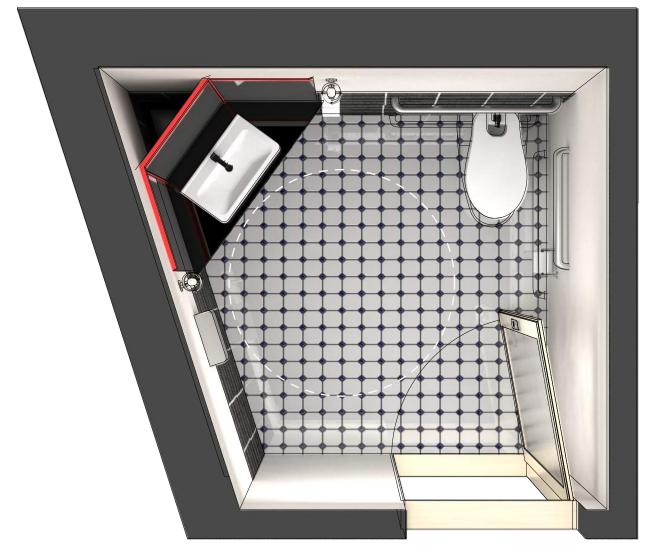

cific. none of the forms inside the watch work on their own. the shapes and forms inside a watch or clock are all shifting and staggered.





#### Mile End



















LOCATION: HOYT ST BETWEEN PACIFIC ST AND ATLANTIC ST

MATERIALS: SUBWAY TILES, CONCRETE, WOOD, STEEL

COLORA: BLACK AND WHITE

POSSIBLE IMPROVEMENTS: FIND A WAY TO HIDE AIR DUCKS CLEAN UP STEEL RUST A BIT WHILE STILL HOLDING ON TO THAT VINTAGE LOOK

#### Cellar





Office Floor







Storage Floor Floor Tile

Employee Table



## Second Floor





### Third Floor









Office Floor

Floor Tile

Office Table

### Refected Ceiling Plan Cellar





Recessed Downlight



Ceilling Lamp



□ Wall Lamp

## Refected Ceiling 1st Floor





### Refected Ceiling 2nd Floor



### Refected Ceiling 3rd Floor



### Bathroom









## Section A



## Section B















### Exterior Elevation



## Elevation





#### South Elevation









White Concrete



Window Wall



Black Panel Facade

#### East Elevation









White Concrete



Window Wall



Black Panel Facade