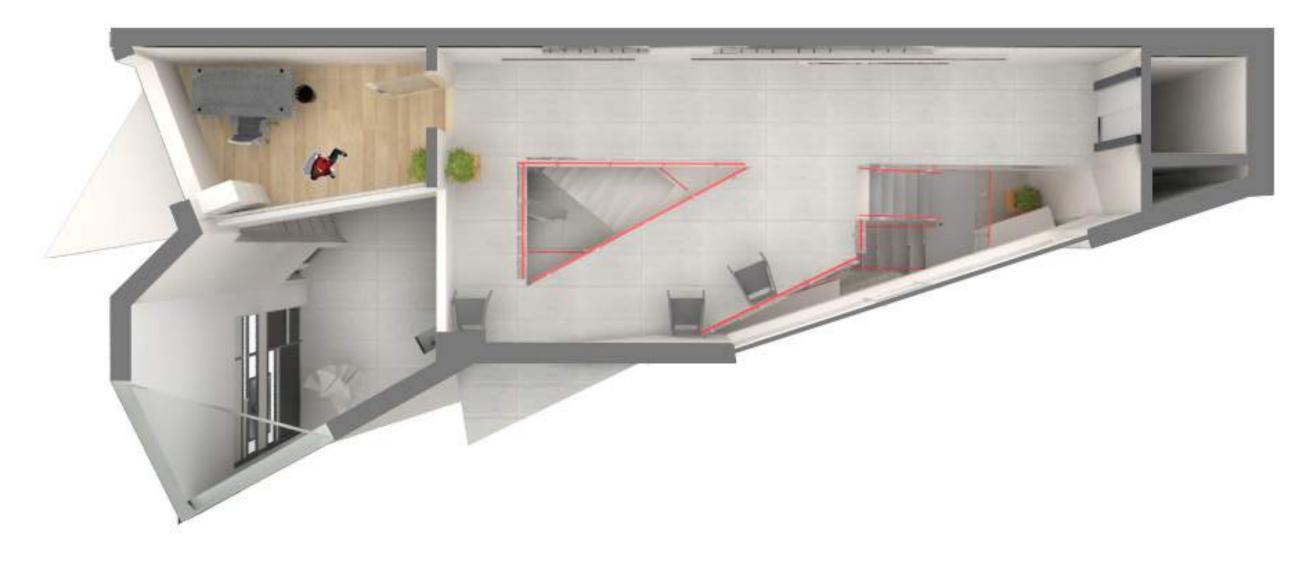

objective of these study models was come up with a volume that wold reflect the stores logo. The simple shapes and the red white and black color pallet all came to mind when developing these models. The logo itself was inspired by time, a watch to be specific. none of the forms inside the watch work on their own. the shapes and forms inside a watch or clock are all shifting and staggered.





#### Mile End



















LOCATION: HOYT ST BETWEEN PACIFIC ST AND ATLANTIC ST

MATERIALS: SUBWAY TILES, CONCRETE, WOOD, STEEL

COLORA: BLACK AND WHITE

POSSIBLE IMPROVEMENTS: FIND A WAY TO HIDE AIR DUCKS CLEAN UP STEEL RUST A BIT WHILE STILL HOLDING ON TO THAT VINTAGE LOOK

#### Cellar





Office Floor







Storage Floor Floor Tile

Employee Table



## Second Floor





### Third Floor









Office Floor

Floor Tile

Office Table

### Refected Ceiling Plan Cellar





Recessed Downlight



Ceilling Lamp



□ Wall Lamp

## Refected Ceiling 1st Floor





### Refected Ceiling 2nd Floor



### Refected Ceiling 3rd Floor



### Bathroom









## Section A



## Section B















### Exterior Elevation



## Elevation





#### South Elevation









White Concrete



Window Wall



Black Panel Facade

#### East Elevation









White Concrete



Window Wall



Black Panel Facade