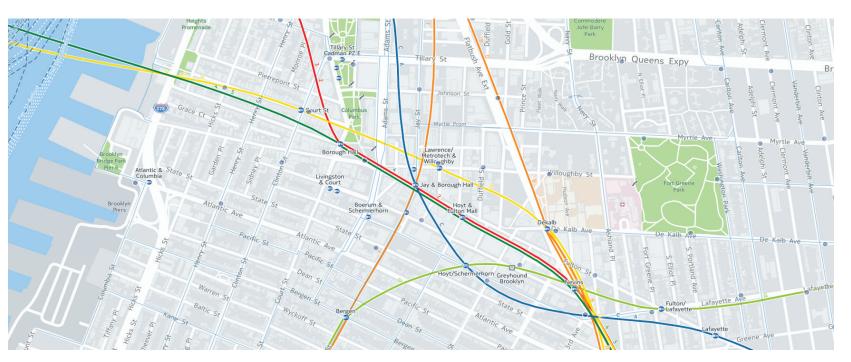

### The site



















### The site





#### Logo and Concept Models



The objective of these study models was come up with a volume that wold reflect the stores logo. The simple shapes and the red white and black color pallet all came to mind when developing these models. The logo itself was inspired by time, a watch to be specific. none of the forms inside the watch work on their own. the shapes and forms inside a watch or clock are all shifting and staggered.





#### Mile End



















LOCATION: HOYT ST BETWEEN PACIFIC ST AND ATLANTIC ST

MATERIALS: SUBWAY TILES, CONCRETE, WOOD, STEEL

COLORA: BLACK AND WHITE

POSSIBLE IMPROVEMENTS: FIND A WAY TO HIDE AIR DUCKS CLEAN UP STEEL RUST A BIT WHILE STILL HOLDING ON TO THAT VINTAGE LOOK

#### Cellar





Office Floor







Storage Floor