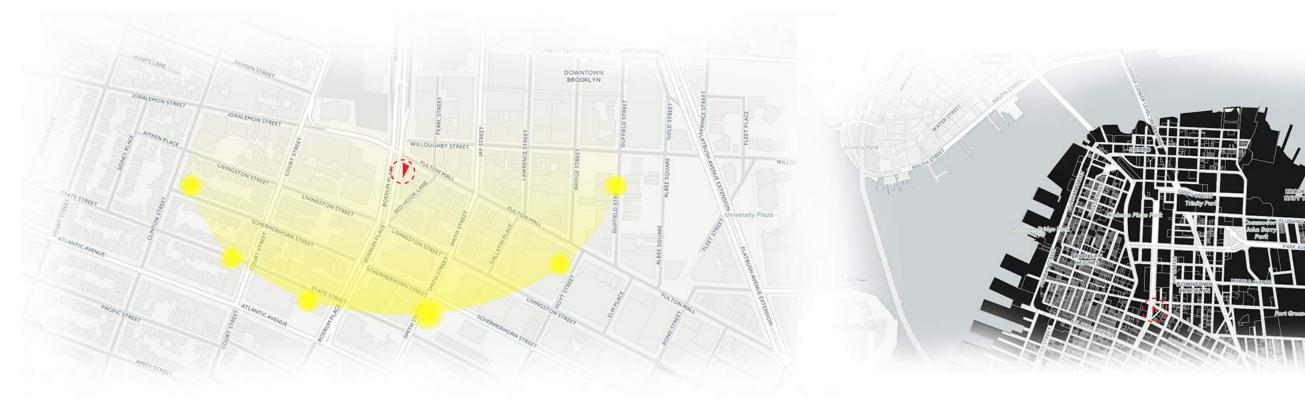

### The site



















### The site





#### Logo and Concept Models



The objective of these study models was come up with a volume that wold reflect the stores logo. The simple shapes and the red white and black color pallet all came to mind when developing these models. The logo itself was inspired by time, a watch to be specific. none of the forms inside the watch work on their own. the shapes and forms inside a watch or clock are all shifting and staggered.





#### Mile End



















LOCATION: HOYT ST BETWEEN PACIFIC ST AND ATLANTIC ST

MATERIALS: SUBWAY TILES, CONCRETE, WOOD, STEEL

COLORA: BLACK AND WHITE

POSSIBLE IMPROVEMENTS: FIND A WAY TO HIDE AIR DUCKS CLEAN UP STEEL RUST A BIT WHILE STILL HOLDING ON TO THAT VINTAGE LOOK

#### Cellar





Office Floor







Storage Floor Floor Tile

Employee Table



#