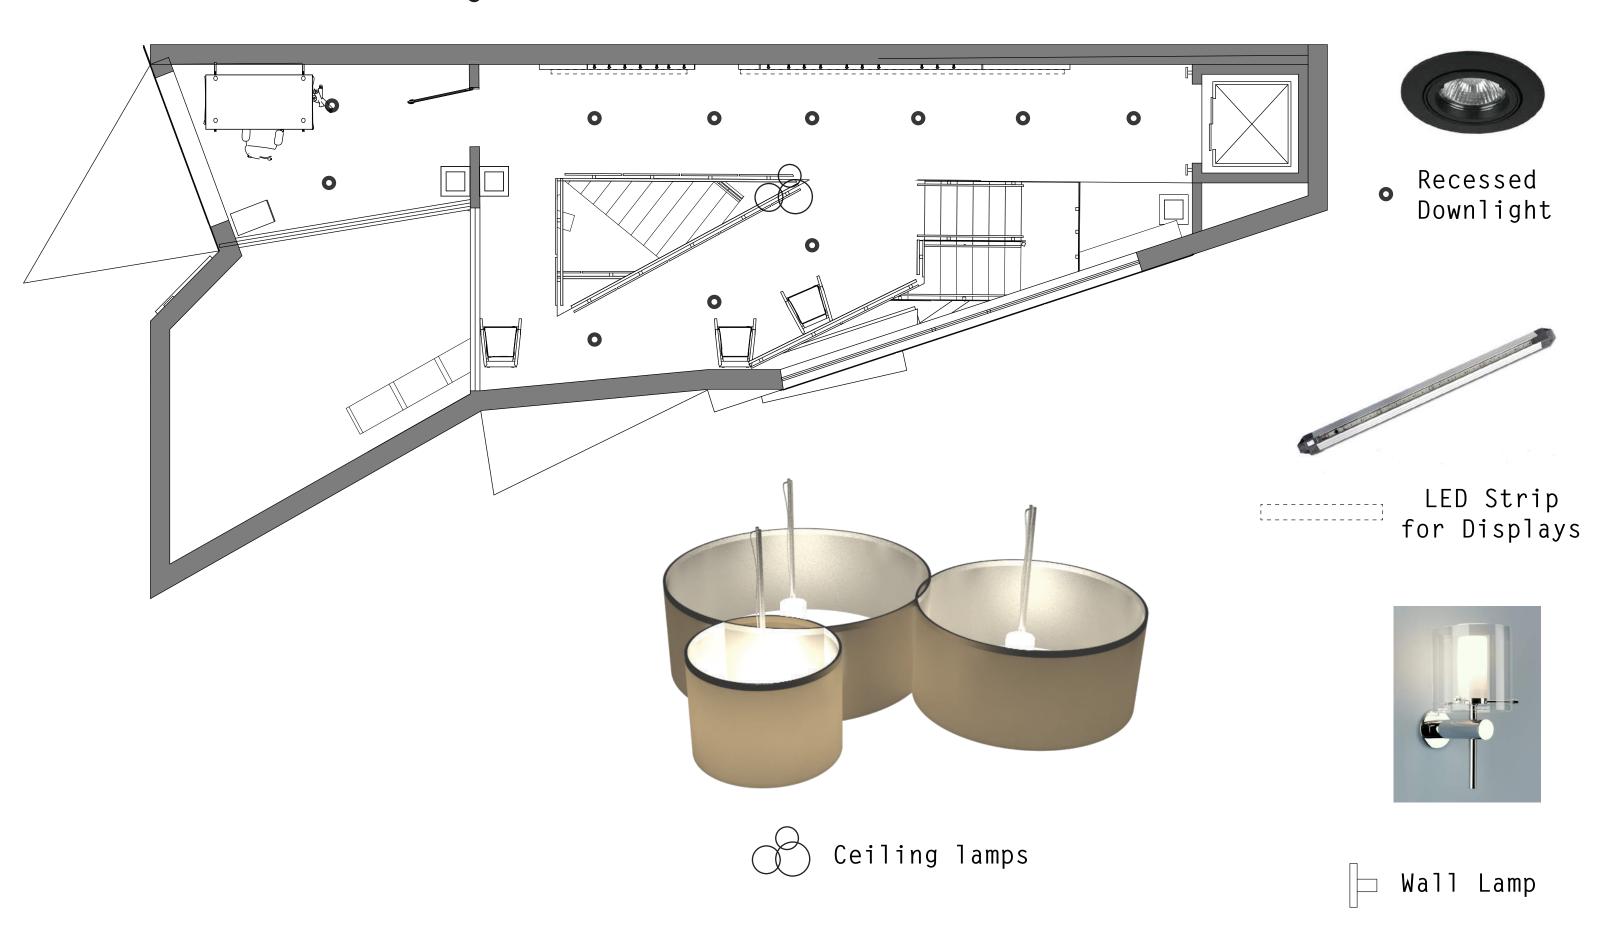

watch to be specific. none of the forms inside the watch work on their own. the shapes and forms inside a watch or clock are all shifting and staggered.





#### Mile End



















LOCATION: HOYT ST BETWEEN PACIFIC ST AND ATLANTIC ST

MATERIALS: SUBWAY TILES, CONCRETE, WOOD, STEEL

COLORA: BLACK AND WHITE

POSSIBLE IMPROVEMENTS: FIND A WAY TO HIDE AIR DUCKS CLEAN UP STEEL RUST A BIT WHILE STILL HOLDING ON TO THAT VINTAGE LOOK

#### Cellar





Office Floor







Storage Floor Floor Tile

Employee Table



## Second Floor





### Third Floor









Office Floor

Floor Tile

Office Table

### Refected Ceiling Plan Cellar





Recessed Downlight



Ceilling Lamp



□ Wall Lamp

## Refected Ceiling 1st Floor





### Refected Ceiling 2nd Floor



### Refected Ceiling 3rd Floor



### Bathroom









## Section A



## Section B















### Exterior Elevation



## Elevation





#### South Elevation









White Concrete



Window Wall



Black Panel Facade

#### East Elevation









White Concrete



Window Wall



Black Panel Facade