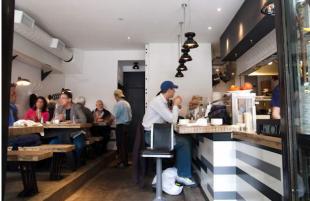

#### Mile End

LOCATION: HOYT ST BETWEEN PACIFIC ST AND ATLANTIC ST

MATERIALS: SUBWAY TILES, CONCRETE, WOOD, STEEL

COLORA: BLACK AND WHITE

POSSIBLE IMPROVEMENTS: FIND A WAY TO HIDE AIR DUCKS CLEAN UP STEEL RUST A BIT WHILE STILL HOLDING ON TO THAT VINTAGE LOOK