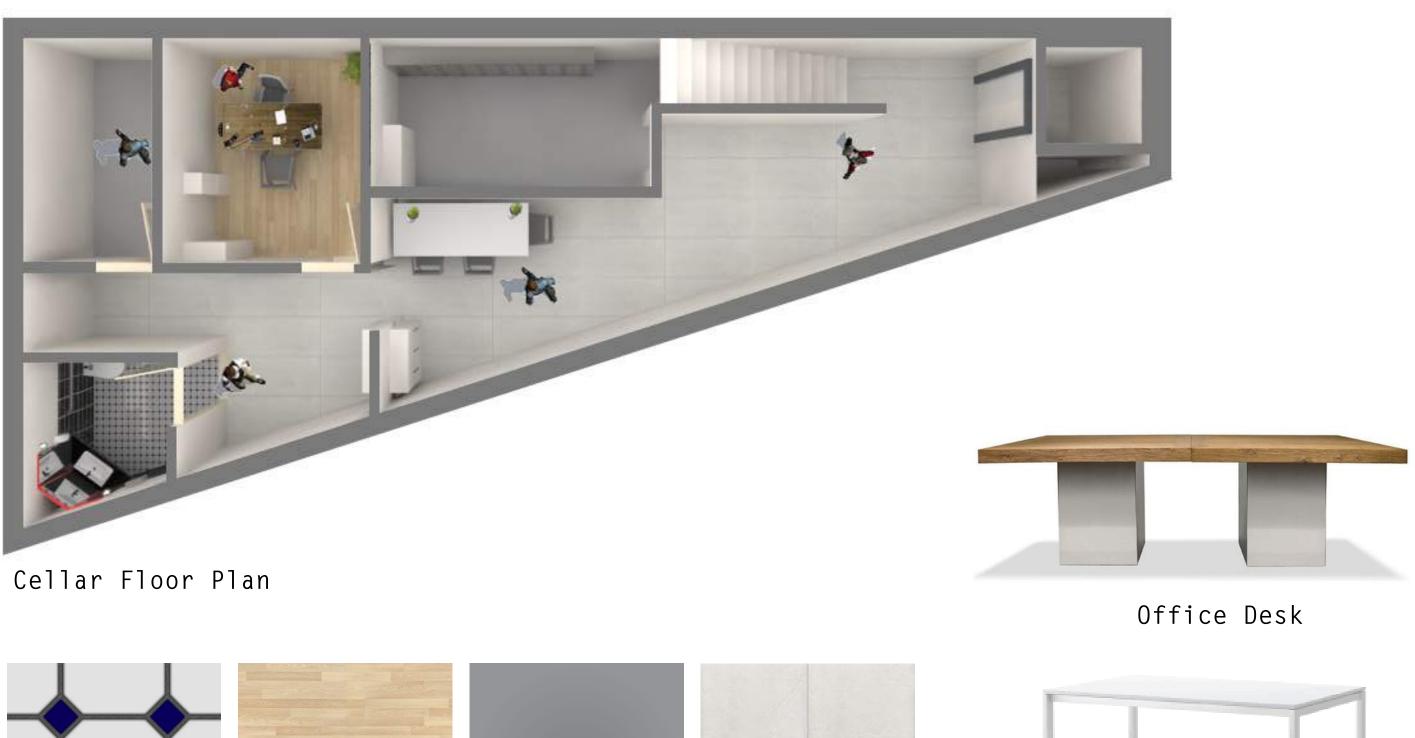

### The site



















### The site





#### Logo and Concept Models



The objective of these study models was come up with a volume that wold reflect the stores logo. The simple shapes and the red white and black color pallet all came to mind when developing these models. The logo itself was inspired by time, a watch to be specific. none of the forms inside the watch work on their own. the shapes and forms inside a watch or clock are all shifting and staggered.





#### Mile End



















LOCATION: HOYT ST BETWEEN PACIFIC ST AND ATLANTIC ST

MATERIALS: SUBWAY TILES, CONCRETE, WOOD, STEEL

COLORA: BLACK AND WHITE

POSSIBLE IMPROVEMENTS: FIND A WAY TO HIDE AIR DUCKS CLEAN UP STEEL RUST A BIT WHILE STILL HOLDING ON TO THAT VINTAGE LOOK

#### Cellar





Office Floor







Storage Floor Floor Tile

Employee Table



## Second Floor





### Third Floor









Office Floor

Floor Tile

Office Table

### Refected Ceiling Plan Cellar





Recessed Downlight



Ceilling Lamp



□ Wall Lamp

## Refected Ceiling 1st Floor





### Refected Ceiling 2nd Floor



### Refected Ceiling 3rd Floor



### Bathroom









## Section A



## Section B















### Exterior Elevation



## Elevation





#### South Elevation









White Concrete



Window Wall



Black Panel Facade

#### East Elevation









White Concrete



Window Wall



Black Panel Facade