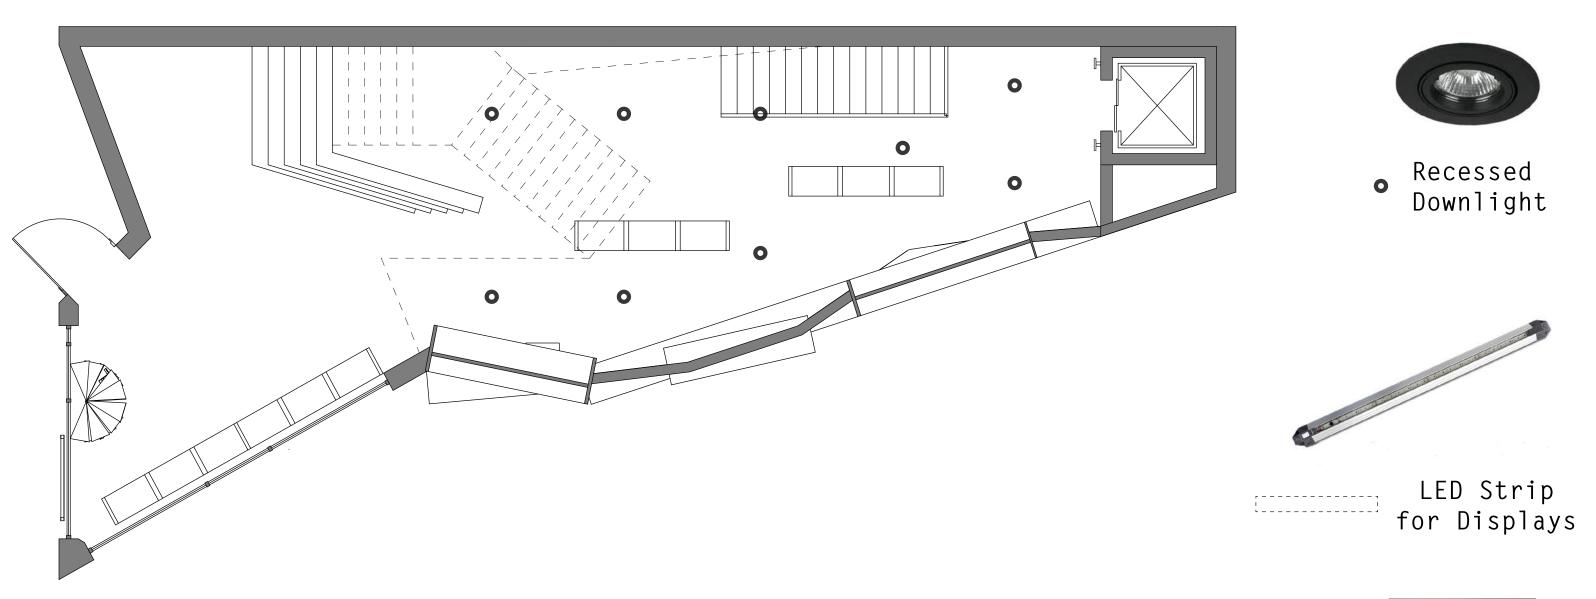

### Refected Ceiling Plan Cellar

Recessed Downlight

Ceilling Lamp

□ Wall Lamp