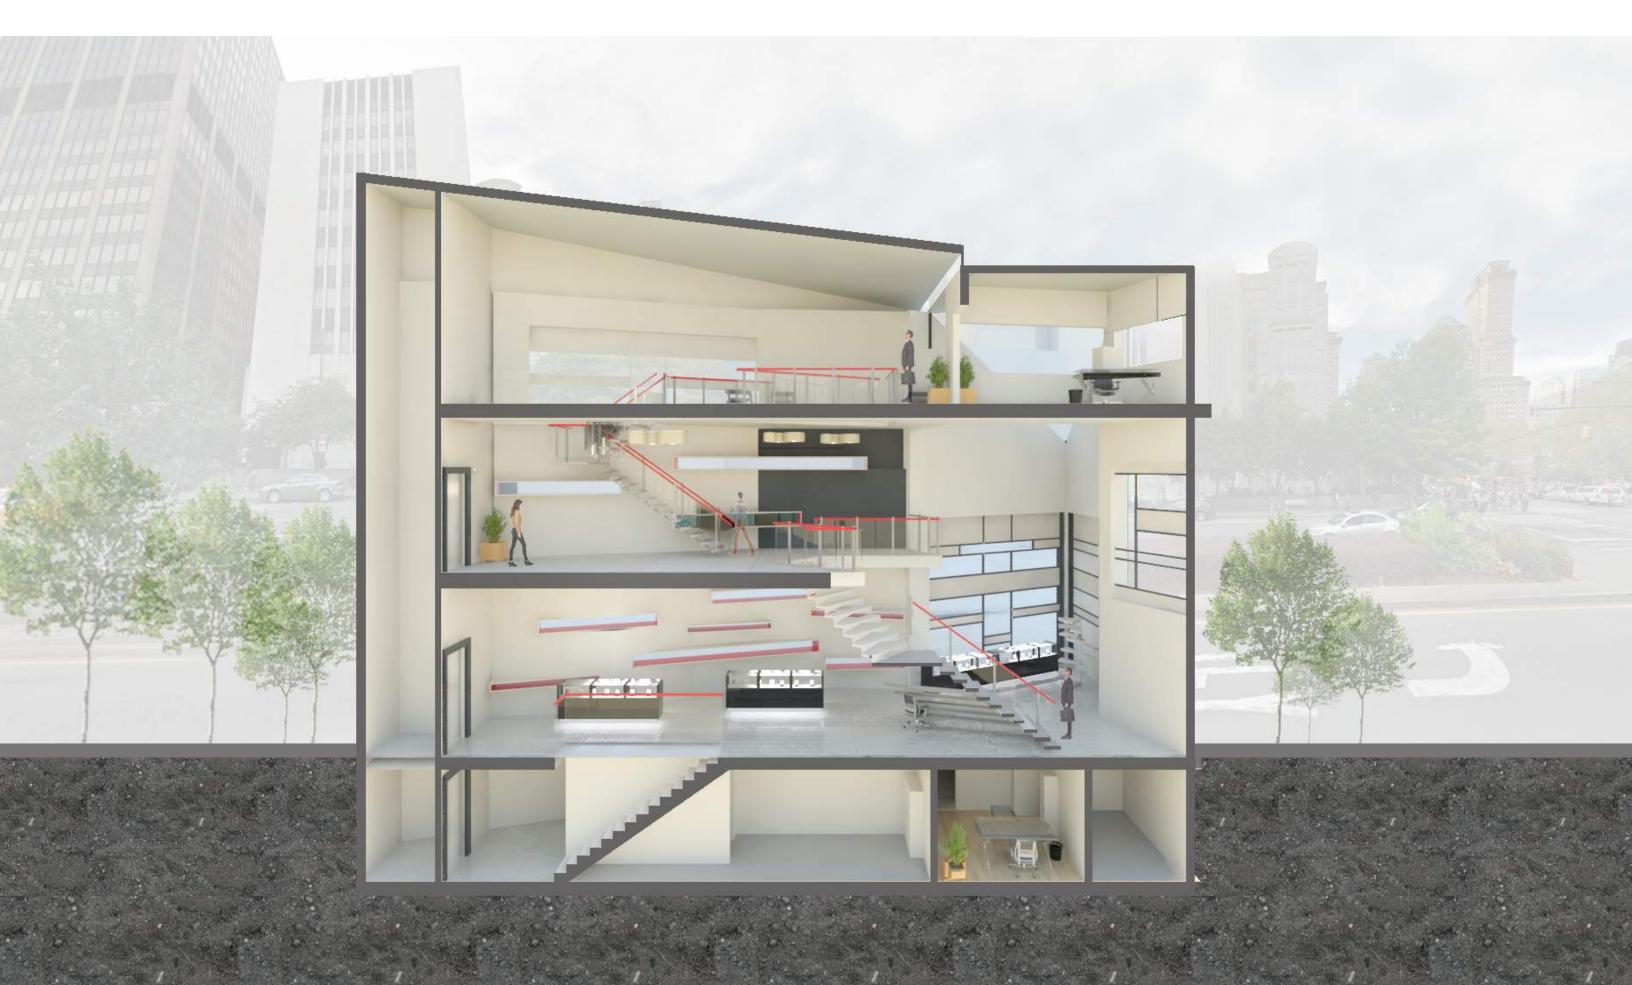

tch work on their own. the shapes and forms inside a watch or clock are all shifting and staggered.





#### Mile End



















LOCATION: HOYT ST BETWEEN PACIFIC ST AND ATLANTIC ST

MATERIALS: SUBWAY TILES, CONCRETE, WOOD, STEEL

COLORA: BLACK AND WHITE

POSSIBLE IMPROVEMENTS: FIND A WAY TO HIDE AIR DUCKS CLEAN UP STEEL RUST A BIT WHILE STILL HOLDING ON TO THAT VINTAGE LOOK

#### Cellar





Office Floor







Storage Floor Floor Tile

Employee Table



## Second Floor





### Third Floor









Office Floor

Floor Tile

Office Table

### Refected Ceiling Plan Cellar





Recessed Downlight



Ceilling Lamp



□ Wall Lamp

## Refected Ceiling 1st Floor





### Refected Ceiling 2nd Floor



### Refected Ceiling 3rd Floor



### Bathroom









## Section A



## Section B















### Exterior Elevation



## Elevation





#### South Elevation









White Concrete



Window Wall



Black Panel Facade

#### East Elevation









White Concrete



Window Wall



Black Panel Facade