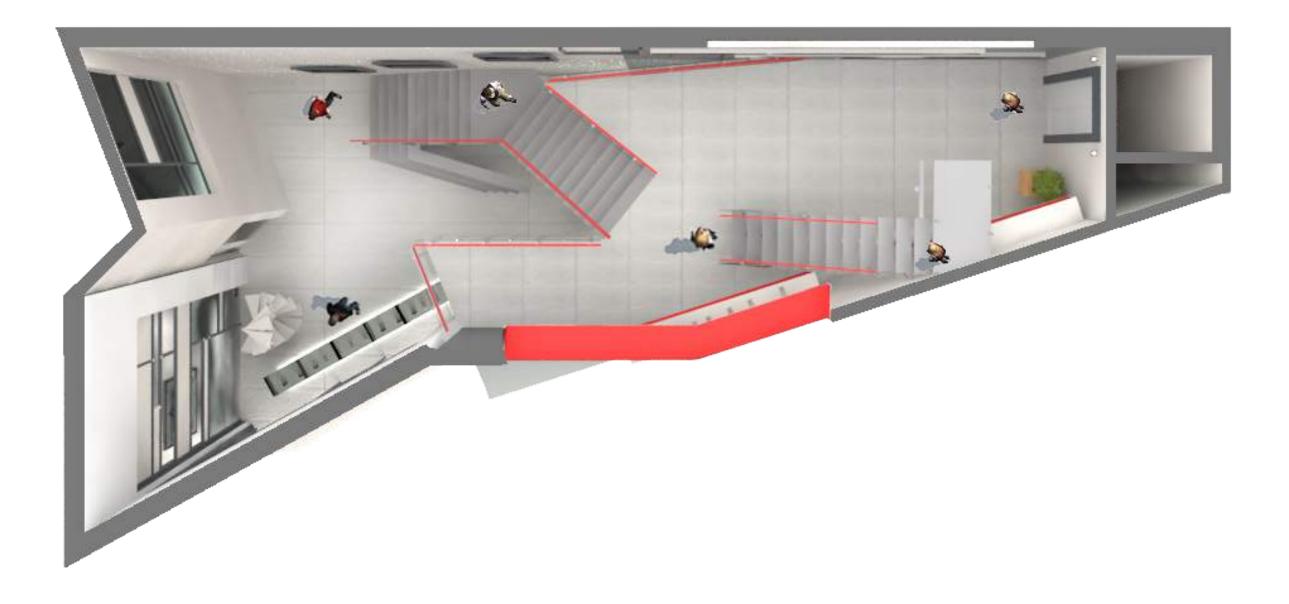

Concept Models



The objective of these study models was come up with a volume that wold reflect the stores logo. The simple shapes and the red white and black color pallet all came to mind when developing these models. The logo itself was inspired by time, a watch to be specific. none of the forms inside the watch work on their own. the shapes and forms inside a watch or clock are all shifting and staggered.





#### Mile End



















LOCATION: HOYT ST BETWEEN PACIFIC ST AND ATLANTIC ST

MATERIALS: SUBWAY TILES, CONCRETE, WOOD, STEEL

COLORA: BLACK AND WHITE

POSSIBLE IMPROVEMENTS: FIND A WAY TO HIDE AIR DUCKS CLEAN UP STEEL RUST A BIT WHILE STILL HOLDING ON TO THAT VINTAGE LOOK

#### Cellar





Office Floor







Storage Floor Floor Tile

Employee Table



## Second Floor





### Third Floor









Office Floor

Floor Tile

Office Table

### Refected Ceiling Plan Cellar





Recessed Downlight



Ceilling Lamp



□ Wall Lamp

## Refected Ceiling 1st Floor





### Refected Ceiling 2nd Floor



### Refected Ceiling 3rd Floor



### Bathroom









## Section A



## Section B















### Exterior Elevation



## Elevation





#### South Elevation









White Concrete



Window Wall



Black Panel Facade

#### East Elevation









White Concrete



Window Wall



Black Panel Facade