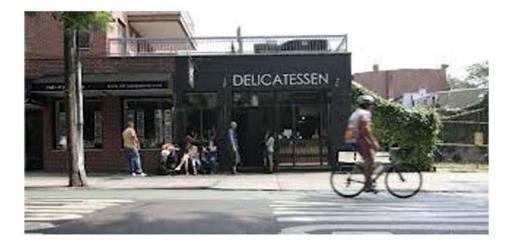

### **MILE END**

MILE END IS A JEWISH DELICATESSEN IN NY SERVES A WIDE VARIETY OF SMOKED MEATS FISH PICKLED GOODS BAGELS BREADS AND .PASTRIES

TIS LOCATED IN 97A HOYT STREET BROOKLYN IS VERY CLOSE TO ATLANTIC AVENUE THE SPOT USED TO BE AN EMPTY GARAGE AND IS SEMI ATTACHED ON ONE SIDE

### THE MATERIALS USED ON THE EXTERIOR

BRICK FACADE
PAINTED IN
BLACK
STEEL WINDOWS
AND DOORS

**DISPLAY** 

**LOGO** 

THE DESIGN AND COLORS WORK FOR THE DESIGN THE SPACE LAYOUT WORKS FINE INTERIOR ILLUM INATION FOR THE NIGHTS COULD PROBABLY GET IMPROVED

I ALSO LIKE ALL THE NATURAL LIGHT THAT THE PLACE RECEIVES OVER MOST OF THE DAY THE COLORS ARE ELEGANTAND KEEP THE STORE AS ONE

.AWNIN WINDOW COULD BE ADDED