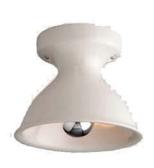

### **MILE END**

MILE END IS A JEWISH DELICATESSEN IN NY SERVES A WIDE VARIETY OF SMOKED MEATS FISH PICKLED GOODS BAGELS BREADS AND .PASTRIES





TIS LOCATED IN 97A HOYT STREET BROOKLYN IS VERY CLOSE TO ATLANTIC AVENUE THE SPOT USED TO BE AN EMPTY GARAGE AND IS SEMI ATTACHED ON ONE SIDE



THE LIGHTING FIXTURES





### THE MATERIALS USED IN THE INTERIOR







BOWLING ALLEY TABLES SEATS AND COUNTERS CONCRETE FLOORS WHITE PAINTED BRICK AND ROTATED HERRING BONE TILE FOR BACKSPLASH THE .COLORS USED ARE PLAIN AND WHITE



### THE MATERIALS USED ON THE EXTERIOR



BRICK FACADE
PAINTED IN
BLACK
STEEL WINDOWS
AND DOORS





**DISPLAY** 

**LOGO** 

THE DESIGN AND COLORS WORK FOR THE DESIGN THE SPACE LAYOUT WORKS FINE INTERIOR ILLUM INATION FOR THE NIGHTS COULD PROBABLY GET IMPROVED

I ALSO LIKE ALL THE NATURAL LIGHT THAT THE PLACE RECEIVES OVER MOST OF THE DAY THE COLORS ARE ELEGANTAND KEEP THE STORE AS ONE

.AWNIN WINDOW COULD BE ADDED

## **INTERIOR IMAGES**















### **FLOOR PLAN DIAGRAMS**



# **FRONT ELEV**



### SITE STUDY



**BUS ROUTES & TRAFF. PATTERN** 



TRAIN STATIONS



PLACES OF