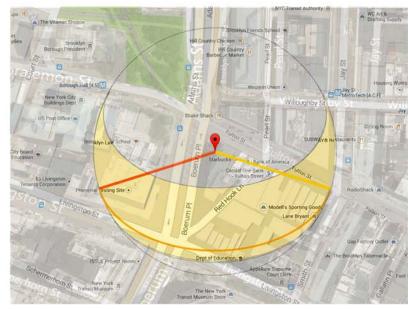

RRING BONE TILE FOR BACKSPLASH THE .COLORS USED ARE PLAIN AND WHITE



### THE MATERIALS USED ON THE EXTERIOR



BRICK FACADE
PAINTED IN
BLACK
STEEL WINDOWS
AND DOORS





**DISPLAY** 

**LOGO** 

THE DESIGN AND COLORS WORK FOR THE DESIGN THE SPACE LAYOUT WORKS FINE INTERIOR ILLUM INATION FOR THE NIGHTS COULD PROBABLY GET IMPROVED

I ALSO LIKE ALL THE NATURAL LIGHT THAT THE PLACE RECEIVES OVER MOST OF THE DAY THE COLORS ARE ELEGANTAND KEEP THE STORE AS ONE

.AWNIN WINDOW COULD BE ADDED

## **INTERIOR IMAGES**















### **FLOOR PLAN DIAGRAMS**



# **FRONT ELEV**



### SITE STUDY



**BUS ROUTES & TRAFF. PATTERN** 



TRAIN STATIONS



PLACES OF INTEREST

# FIGURE GROUND

AREA FACADES & MATERIALS











LIMESTONE, BRICK, CURTAIN WALL AND STOREFRONT

### SOLAR STUDY



SUMMER



FALL



WINTER



### CONCEPT MODELS

\*CUBES, EXTRUSION, PUSHING AND PULLING
\*CHANGE OF PLANES, ATTRACTIVE ELEMENTS, ADDITTION OF COLOR













LOGO DEVELOPMENT





\* START TO SUGGEST DIFFERENT SHAPES, FOLDING AND CRACKING OF PLANES.

\*PLAY OF TRIANGULAR SHAPES
OF DIFFERENT MAGNITUDES.











SUIT UP LOGO













ELEV 1

ELEV 2







ELEV 4

ELEV 3













FURNITURE & DISPLAY











# MATERIALS COMPONENTS











EAST ELEVATION



### N-S SECTION





## 1st FLOOR RCP











LED STRIP LIGHTING







L.E.D STRIP LIGHTING









LED PROFILELEMENT





# D A Y PERSPEC Ε



NIGHT PERSPECTIVES

**AERIAL VIEW** 

BOERUM ST.



# PHYSICAL MODEL