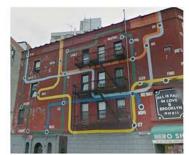

# FIGURE GROUND

AREA FACADES & MATERIALS

LIMESTONE, BRICK, CURTAIN WALL AND STOREFRONT