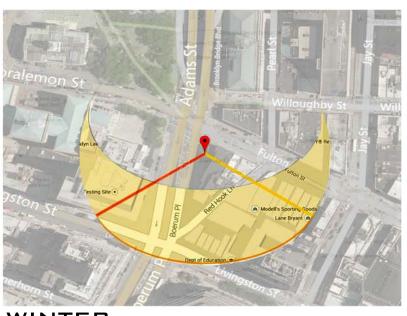

NE TILE FOR BACKSPLASH THE .COLORS USED ARE PLAIN AND WHITE



### THE MATERIALS USED ON THE EXTERIOR



BRICK FACADE
PAINTED IN
BLACK
STEEL WINDOWS
AND DOORS





**DISPLAY** 

**LOGO** 

THE DESIGN AND COLORS WORK FOR THE DESIGN THE SPACE LAYOUT WORKS FINE INTERIOR ILLUM INATION FOR THE NIGHTS COULD PROBABLY GET IMPROVED

I ALSO LIKE ALL THE NATURAL LIGHT THAT THE PLACE RECEIVES OVER MOST OF THE DAY THE COLORS ARE ELEGANTAND KEEP THE STORE AS ONE

.AWNIN WINDOW COULD BE ADDED

## **INTERIOR IMAGES**















### **FLOOR PLAN DIAGRAMS**



# **FRONT ELEV**



### SITE STUDY



**BUS ROUTES & TRAFF. PATTERN** 



TRAIN STATIONS



PLACES OF INTEREST

# FIGURE GROUND

AREA FACADES & MATERIALS











LIMESTONE, BRICK, CURTAIN WALL AND STOREFRONT

### SOLAR STUDY



SUMMER



FALL



WINTER



### CONCEPT MODELS

\*CUBES, EXTRUSION, PUSHING AND PULLING
\*CHANGE OF PLANES, ATTRACTIVE ELEMENTS, ADDITTION OF COLOR













LOGO DEVELOPMENT





\* START TO SUGGEST DIFFERENT SHAPES, FOLDING AND CRACKING OF PLANES.

\*PLAY OF TRIANGULAR SHAPES
OF DIFFERENT MAGNITUDES.











SUIT UP LOGO













ELEV 1

ELEV 2







ELEV 4

ELEV 3













FURNITURE & DISPLAY











# MATERIALS COMPONENTS











EAST ELEVATION



### N-S SECTION





## 1st FLOOR RCP











LED STRIP LIGHTING







L.E.D STRIP LIGHTING









LED PROFILELEMENT





# D A Y PERSPEC Ε



NIGHT PERSPECTIVES

**AERIAL VIEW** 

BOERUM ST.



# PHYSICAL MODEL