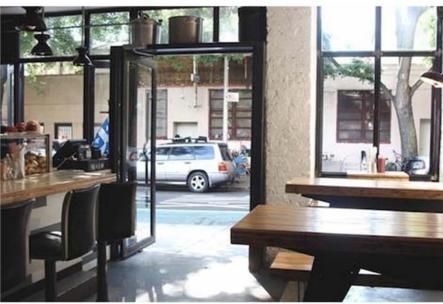

### THE MATERIALS USED ON THE EXTERIOR

BRICK FACADE
PAINTED IN
BLACK
STEEL WINDOWS
AND DOORS

**DISPLAY** 

**LOGO** 

THE DESIGN AND COLORS WORK FOR THE DESIGN THE SPACE LAYOUT WORKS FINE INTERIOR ILLUM INATION FOR THE NIGHTS COULD PROBABLY GET IMPROVED

I ALSO LIKE ALL THE NATURAL LIGHT THAT THE PLACE RECEIVES OVER MOST OF THE DAY THE COLORS ARE ELEGANTAND KEEP THE STORE AS ONE

.AWNIN WINDOW COULD BE ADDED

## **INTERIOR IMAGES**