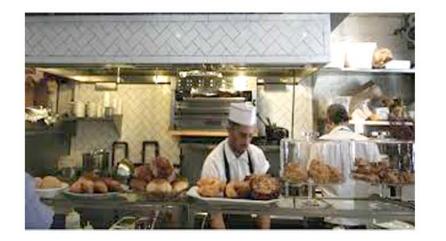

### THE MATERIALS USED IN THE INTERIOR

BOWLING ALLEY TABLES SEATS AND COUNTERS CONCRETE FLOORS WHITE PAINTED BRICK AND ROTATED HERRING BONE TILE FOR BACKSPLASH THE .COLORS USED ARE PLAIN AND WHITE

## **INTERIOR IMAGES**