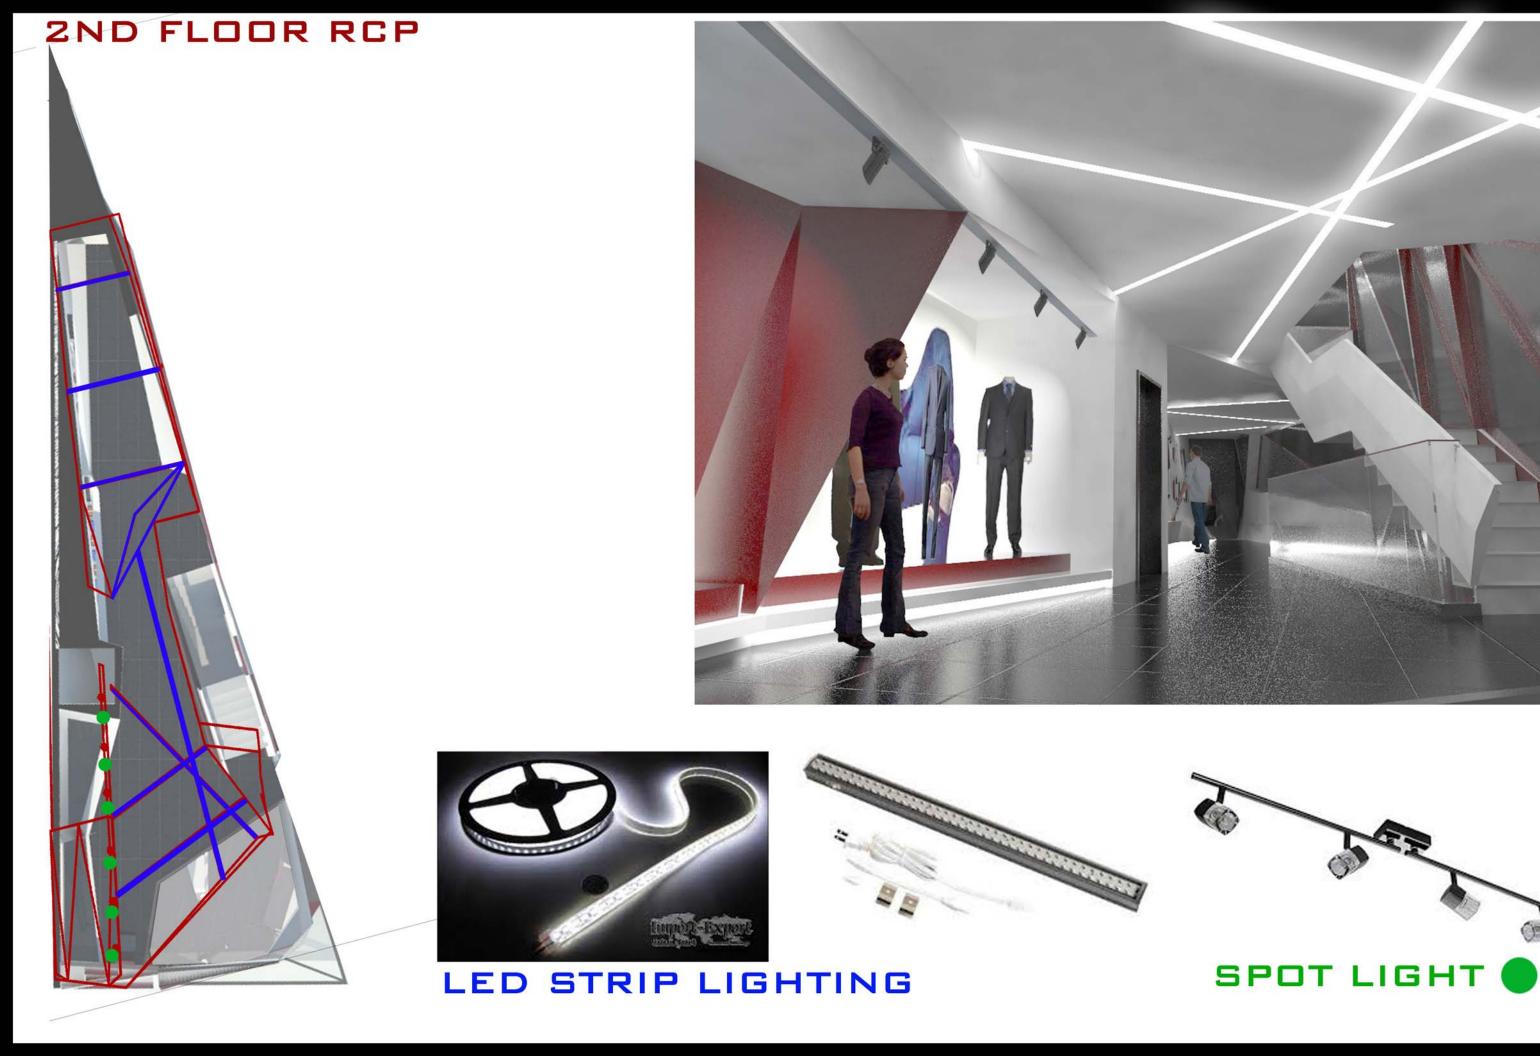

OOR PLAN DIAGRAMS**



# **FRONT ELEV**



### SITE STUDY



**BUS ROUTES & TRAFF. PATTERN** 



TRAIN STATIONS



PLACES OF INTEREST

# FIGURE GROUND

AREA FACADES & MATERIALS











LIMESTONE, BRICK, CURTAIN WALL AND STOREFRONT

### SOLAR STUDY



SUMMER



FALL



WINTER



### CONCEPT MODELS

\*CUBES, EXTRUSION, PUSHING AND PULLING
\*CHANGE OF PLANES, ATTRACTIVE ELEMENTS, ADDITTION OF COLOR













LOGO DEVELOPMENT





\* START TO SUGGEST DIFFERENT SHAPES, FOLDING AND CRACKING OF PLANES.

\*PLAY OF TRIANGULAR SHAPES
OF DIFFERENT MAGNITUDES.











SUIT UP LOGO













ELEV 1

ELEV 2







ELEV 4

ELEV 3













FURNITURE & DISPLAY











# MATERIALS COMPONENTS











EAST ELEVATION



### N-S SECTION





## 1st FLOOR RCP











LED STRIP LIGHTING







L.E.D STRIP LIGHTING









LED PROFILELEMENT





# D A Y PERSPEC Ε



NIGHT PERSPECTIVES

**AERIAL VIEW** 

BOERUM ST.



# PHYSICAL MODEL