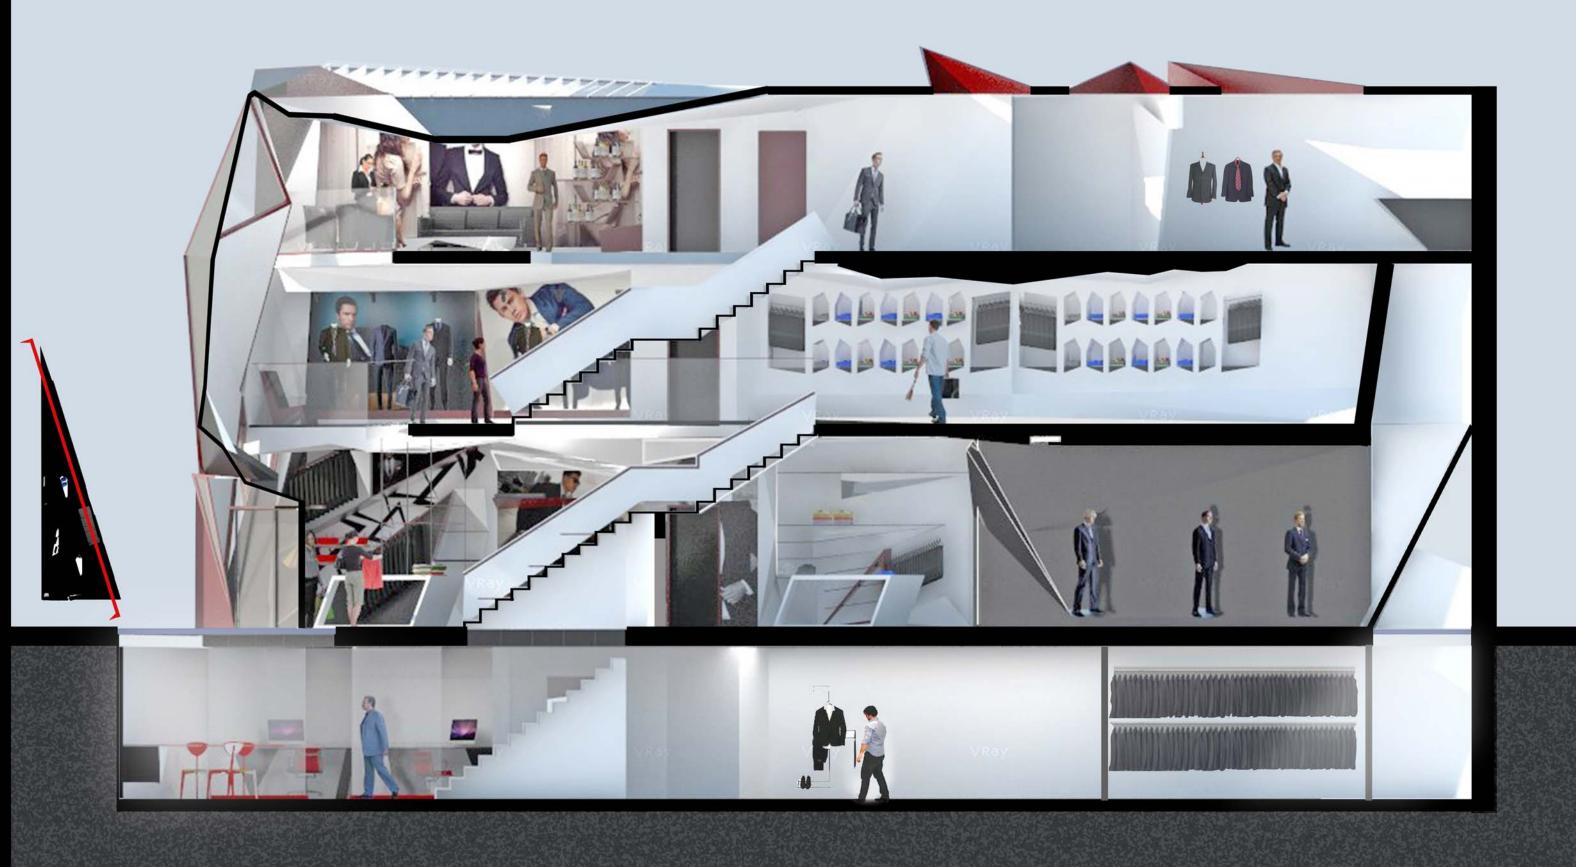

DDED

## **INTERIOR IMAGES**















### **FLOOR PLAN DIAGRAMS**



# **FRONT ELEV**



### SITE STUDY



**BUS ROUTES & TRAFF. PATTERN** 



TRAIN STATIONS



PLACES OF INTEREST

# FIGURE GROUND

AREA FACADES & MATERIALS











LIMESTONE, BRICK, CURTAIN WALL AND STOREFRONT

### SOLAR STUDY



SUMMER



FALL



WINTER



### CONCEPT MODELS

\*CUBES, EXTRUSION, PUSHING AND PULLING
\*CHANGE OF PLANES, ATTRACTIVE ELEMENTS, ADDITTION OF COLOR













LOGO DEVELOPMENT





\* START TO SUGGEST DIFFERENT SHAPES, FOLDING AND CRACKING OF PLANES.

\*PLAY OF TRIANGULAR SHAPES
OF DIFFERENT MAGNITUDES.











SUIT UP LOGO













ELEV 1

ELEV 2







ELEV 4

ELEV 3













FURNITURE & DISPLAY











# MATERIALS COMPONENTS











EAST ELEVATION



### N-S SECTION





## 1st FLOOR RCP











LED STRIP LIGHTING







L.E.D STRIP LIGHTING









LED PROFILELEMENT





# D A Y PERSPEC Ε



NIGHT PERSPECTIVES

**AERIAL VIEW** 

BOERUM ST.



# PHYSICAL MODEL