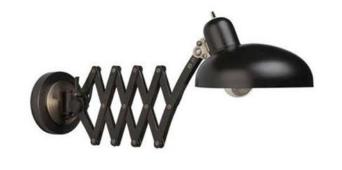

### **MILE END**

MILE END IS A JEWISH DELICATESSEN IN NY SERVES A WIDE VARIETY OF SMOKED MEATS FISH PICKLED GOODS BAGELS BREADS AND .PASTRIES





TIS LOCATED IN 97A HOYT STREET BROOKLYN IS VERY CLOSE TO ATLANTIC AVENUE THE SPOT USED TO BE AN EMPTY GARAGE AND IS SEMI ATTACHED ON ONE SIDE



THE LIGHTING FIXTURES





### THE MATERIALS USED IN THE INTERIOR







BOWLING ALLEY TABLES SEATS AND COUNTERS CONCRETE FLOORS WHITE PAINTED BRICK AND ROTATED HERRING BONE TILE FOR BACKSPLASH THE .COLORS USED ARE PLAIN AND WHITE



### THE MATERIALS USED ON THE EXTERIOR



BRICK FACADE
PAINTED IN
BLACK
STEEL WINDOWS
AND DOORS





**DISPLAY** 

**LOGO** 

THE DESIGN AND COLORS WORK FOR THE DESIGN THE SPACE LAYOUT WORKS FINE INTERIOR ILLUM INATION FOR THE NIGHTS COULD PROBABLY GET IMPROVED

I ALSO LIKE ALL THE NATURAL LIGHT THAT THE PLACE RECEIVES OVER MOST OF THE DAY THE COLORS ARE ELEGANTAND KEEP THE STORE AS ONE

.AWNIN WINDOW COULD BE ADDED

## **INTERIOR IMAGES**















### **FLOOR PLAN DIAGRAMS**



# **FRONT ELEV**



### SITE STUDY



**BUS ROUTES & TRAFF. PATTERN** 



TRAIN STATIONS



PLACES