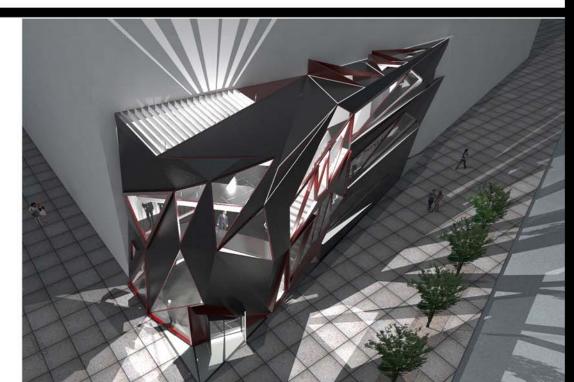

EST

# FIGURE GROUND

AREA FACADES & MATERIALS











LIMESTONE, BRICK, CURTAIN WALL AND STOREFRONT

### SOLAR STUDY



SUMMER



FALL



WINTER



### CONCEPT MODELS

\*CUBES, EXTRUSION, PUSHING AND PULLING
\*CHANGE OF PLANES, ATTRACTIVE ELEMENTS, ADDITTION OF COLOR













LOGO DEVELOPMENT





\* START TO SUGGEST DIFFERENT SHAPES, FOLDING AND CRACKING OF PLANES.

\*PLAY OF TRIANGULAR SHAPES
OF DIFFERENT MAGNITUDES.











SUIT UP LOGO













ELEV 1

ELEV 2







ELEV 4

ELEV 3













FURNITURE & DISPLAY











# MATERIALS COMPONENTS











EAST ELEVATION



### N-S SECTION





## 1st FLOOR RCP











LED STRIP LIGHTING







L.E.D STRIP LIGHTING









LED PROFILELEMENT





# D A Y PERSPEC Ε



NIGHT PERSPECTIVES

**AERIAL VIEW** 

BOERUM ST.



# PHYSICAL MODEL