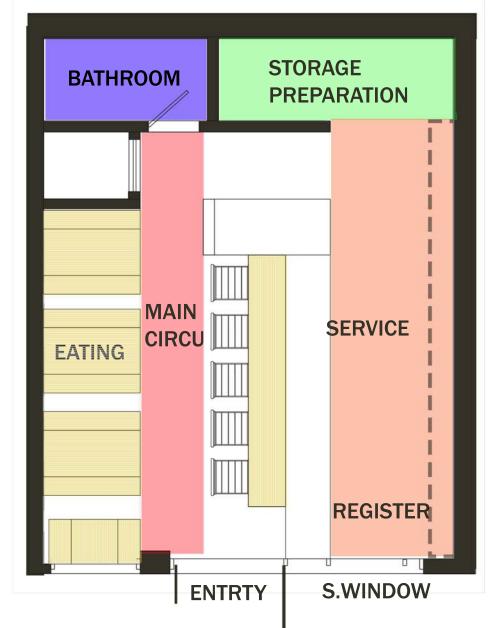

VENUE THE SPOT USED TO BE AN EMPTY GARAGE AND IS SEMI ATTACHED ON ONE SIDE



THE LIGHTING FIXTURES





### THE MATERIALS USED IN THE INTERIOR







BOWLING ALLEY TABLES SEATS AND COUNTERS CONCRETE FLOORS WHITE PAINTED BRICK AND ROTATED HERRING BONE TILE FOR BACKSPLASH THE .COLORS USED ARE PLAIN AND WHITE



### THE MATERIALS USED ON THE EXTERIOR



BRICK FACADE
PAINTED IN
BLACK
STEEL WINDOWS
AND DOORS





**DISPLAY** 

**LOGO** 

THE DESIGN AND COLORS WORK FOR THE DESIGN THE SPACE LAYOUT WORKS FINE INTERIOR ILLUM INATION FOR THE NIGHTS COULD PROBABLY GET IMPROVED

I ALSO LIKE ALL THE NATURAL LIGHT THAT THE PLACE RECEIVES OVER MOST OF THE DAY THE COLORS ARE ELEGANTAND KEEP THE STORE AS ONE

.AWNIN WINDOW COULD BE ADDED

## **INTERIOR IMAGES**















### **FLOOR PLAN DIAGRAMS**



# **FRONT ELEV**



### SITE STUDY



**BUS ROUTES & TRAFF. PATTERN** 



TRAIN STATIONS



PLACES OF INTEREST

# FIGURE GROUND

AREA FACADES & MATERIALS











LIMESTONE, BRICK, CURTAIN WALL AND STOREFRONT

### SOLAR STUDY



SUMMER



FALL



WINTER



### CONCEPT MODELS

\*CUBES, EXTRUSION, PUSHING AND PULLING
\*CHANGE OF PLANES, ATTRACTIVE ELEMENTS, ADDITTION OF COLOR













LOGO DEVELOPMENT





\* START TO SUGGEST DIFFERENT SHAPES, FOLDING AND CRACKING OF PLANES.

\*PLAY OF TRIANGULAR SHAPES
OF DIFFERENT MAGNITUDES.











SUIT UP LOGO













ELEV 1

ELEV 2







ELEV 4

ELEV 3













FURNITURE & DISPLAY











# MATERIALS COMPONENTS











EAST ELEVATION



### N-S SECTION





## 1st FLOOR RCP











LED STRIP LIGHTING







L.E.D STRIP LIG