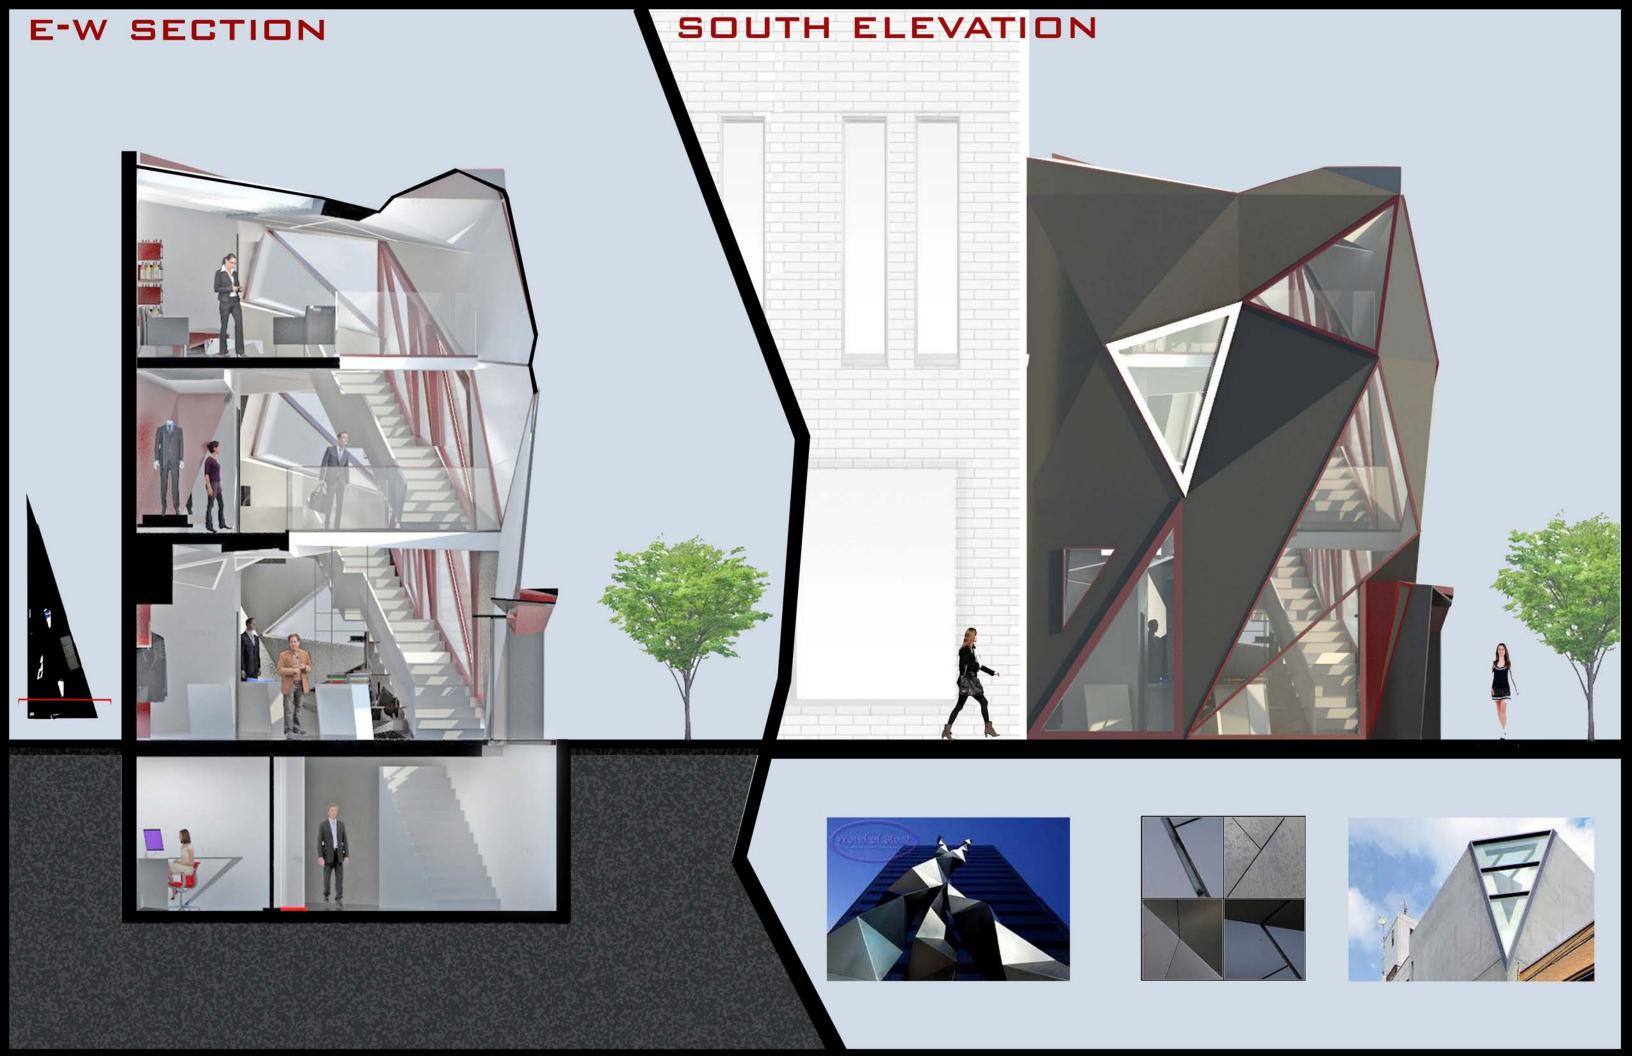

ED

## **INTERIOR IMAGES**















### **FLOOR PLAN DIAGRAMS**



# **FRONT ELEV**



### SITE STUDY



**BUS ROUTES & TRAFF. PATTERN** 



TRAIN STATIONS



PLACES OF INTEREST

# FIGURE GROUND

AREA FACADES & MATERIALS











LIMESTONE, BRICK, CURTAIN WALL AND STOREFRONT

### SOLAR STUDY



SUMMER



FALL



WINTER



### CONCEPT MODELS

\*CUBES, EXTRUSION, PUSHING AND PULLING
\*CHANGE OF PLANES, ATTRACTIVE ELEMENTS, ADDITTION OF COLOR













LOGO DEVELOPMENT





\* START TO SUGGEST DIFFERENT SHAPES, FOLDING AND CRACKING OF PLANES.

\*PLAY OF TRIANGULAR SHAPES
OF DIFFERENT MAGNITUDES.











SUIT UP LOGO













ELEV 1

ELEV 2







ELEV 4

ELEV 3













FURNITURE & DISPLAY











# MATERIALS COMPONENTS











EAST ELEVATION



### N-S SECTION





## 1st FLOOR RCP











LED STRIP LIGHTING







L.E.D STRIP LIGHTING









LED PROFILELEMENT





# D A Y PERSPEC Ε



NIGHT PERSPECTIVES

**AERIAL VIEW** 

BOERUM ST.



# PHYSICAL MODEL