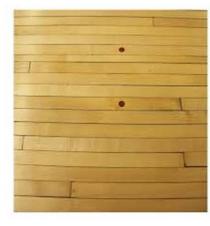

### THE MATERIALS USED IN THE INTERIOR

BOWLING ALLEY TABLES SEATS AND COUNTERS CONCRETE FLOORS WHITE PAINTED BRICK AND ROTATED HERRING BONE TILE FOR BACKSPLASH THE .COLORS USED ARE PLAIN AND WHITE