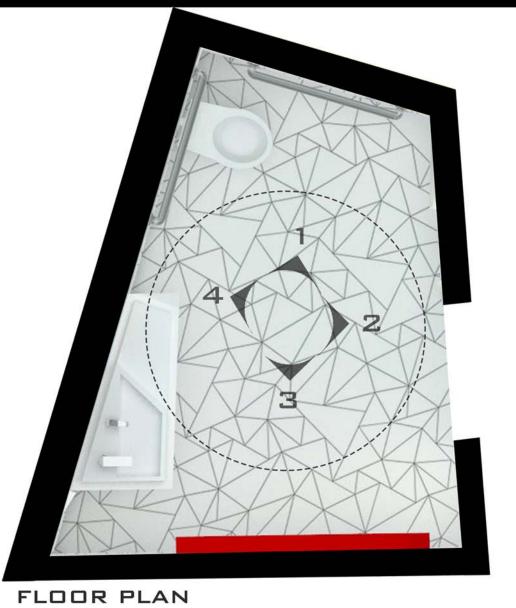

OVED

I ALSO LIKE ALL THE NATURAL LIGHT THAT THE PLACE RECEIVES OVER MOST OF THE DAY THE COLORS ARE ELEGANTAND KEEP THE STORE AS ONE

.AWNIN WINDOW COULD BE ADDED

## **INTERIOR IMAGES**















### **FLOOR PLAN DIAGRAMS**



# **FRONT ELEV**



### SITE STUDY



**BUS ROUTES & TRAFF. PATTERN** 



TRAIN STATIONS



PLACES OF INTEREST

# FIGURE GROUND

AREA FACADES & MATERIALS











LIMESTONE, BRICK, CURTAIN WALL AND STOREFRONT

### SOLAR STUDY



SUMMER



FALL



WINTER



### CONCEPT MODELS

\*CUBES, EXTRUSION, PUSHING AND PULLING
\*CHANGE OF PLANES, ATTRACTIVE ELEMENTS, ADDITTION OF COLOR













LOGO DEVELOPMENT





\* START TO SUGGEST DIFFERENT SHAPES, FOLDING AND CRACKING OF PLANES.

\*PLAY OF TRIANGULAR SHAPES
OF DIFFERENT MAGNITUDES.











SUIT UP LOGO













ELEV 1

ELEV 2







ELEV 4

ELEV 3













FURNITURE & DISPLAY











# MATERIALS COMPONENTS











EAST ELEVATION



### N-S SECTION





## 1st FLOOR RCP











LED STRIP LIGHTING







L.E.D STRIP LIGHTING









LED PROFILELEMENT





# D A Y PERSPEC Ε



NIGHT PERSPECTIVES

**AERIAL VIEW** 

BOERUM ST.



# PHYSICAL MODEL