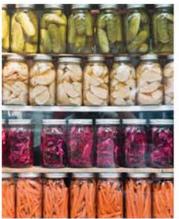

### **MILE END**

MILE END IS A JEWISH DELICATESSEN IN NY SERVES A WIDE VARIETY OF SMOKED MEATS FISH PICKLED GOODS BAGELS BREADS AND .PASTRIES

TIS LOCATED IN 97A HOYT STREET BROOKLYN IS VERY CLOSE TO ATLANTIC AVENUE THE SPOT USED TO BE AN EMPTY GARAGE AND IS SEMI ATTACHED ON ONE SIDE