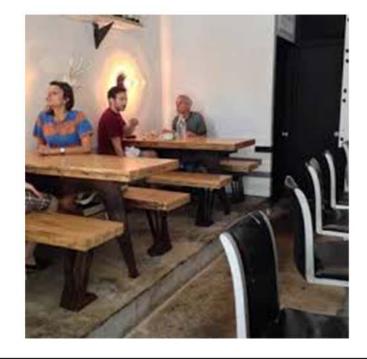

### THE MATERIALS USED IN THE INTERIOR

BOWLING ALLEY TABLES SEATS AND COUNTERS CONCRETE FLOORS WHITE PAINTED BRICK AND ROTATED HERRING BONE TILE FOR BACKSPLASH THE .COLORS USED ARE PLAIN AND WHITE

## **INTERIOR IMAGES**