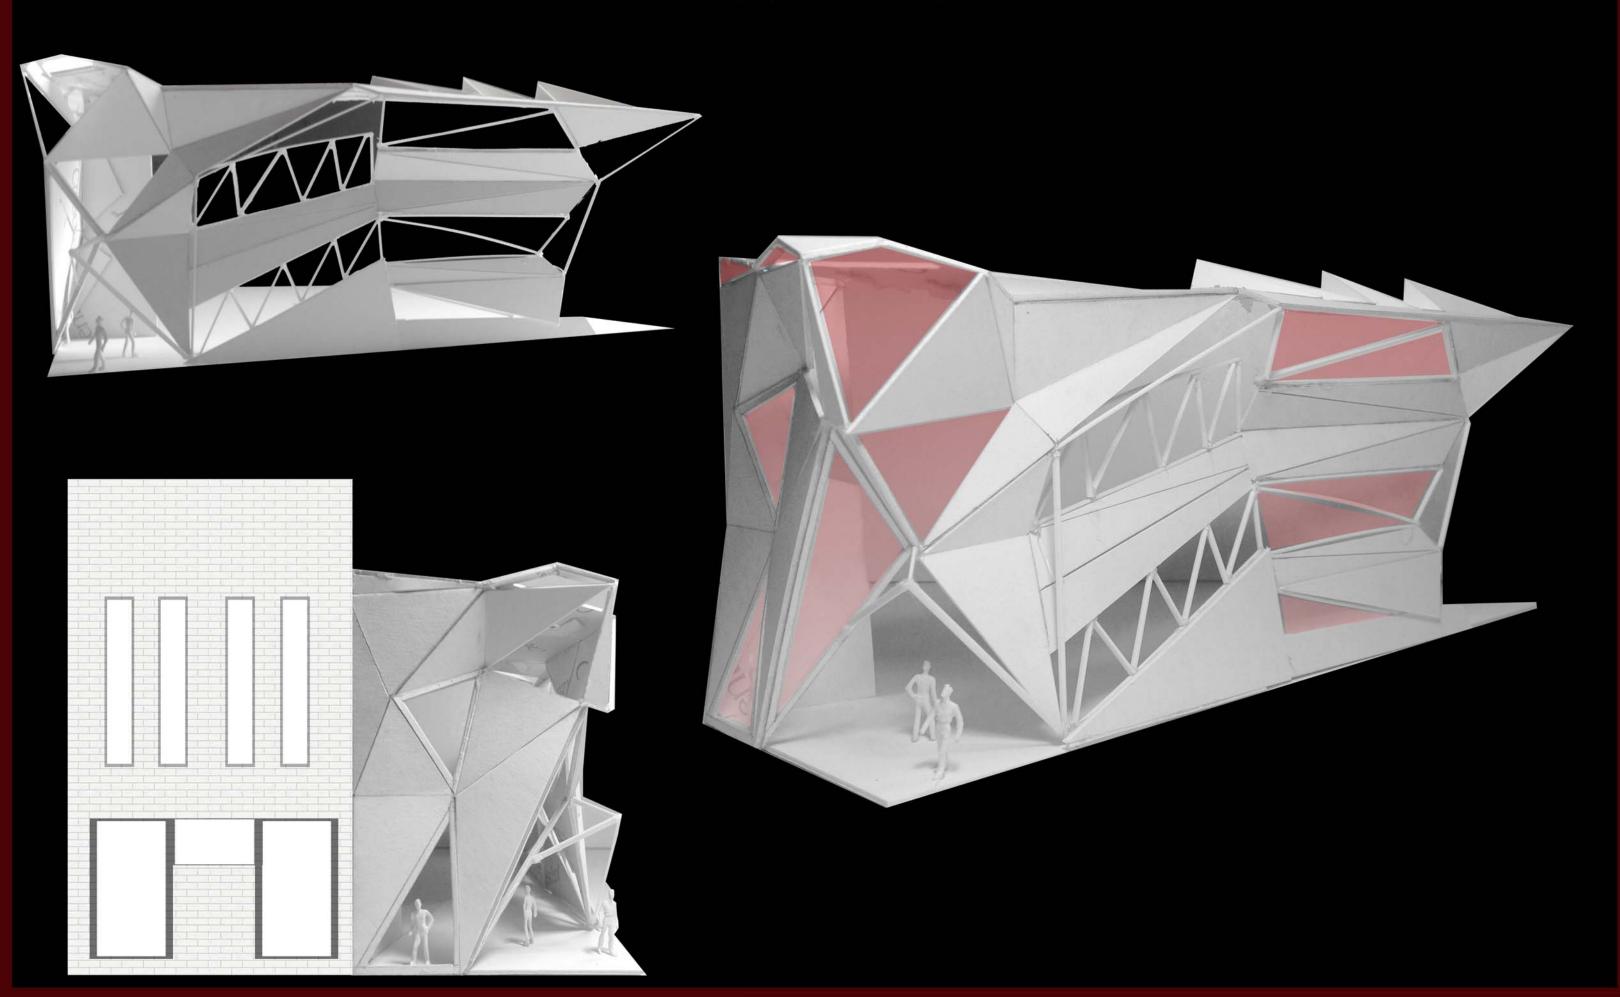

AREA FACADES & MATERIALS











LIMESTONE, BRICK, CURTAIN WALL AND STOREFRONT

### SOLAR STUDY



SUMMER



FALL



WINTER



### CONCEPT MODELS

\*CUBES, EXTRUSION, PUSHING AND PULLING
\*CHANGE OF PLANES, ATTRACTIVE ELEMENTS, ADDITTION OF COLOR













LOGO DEVELOPMENT





\* START TO SUGGEST DIFFERENT SHAPES, FOLDING AND CRACKING OF PLANES.

\*PLAY OF TRIANGULAR SHAPES
OF DIFFERENT MAGNITUDES.











SUIT UP LOGO













ELEV 1

ELEV 2







ELEV 4

ELEV 3













FURNITURE & DISPLAY











# MATERIALS COMPONENTS











EAST ELEVATION



### N-S SECTION





## 1st FLOOR RCP











LED STRIP LIGHTING







L.E.D STRIP LIGHTING









LED PROFILELEMENT





# D A Y PERSPEC Ε



NIGHT PERSPECTIVES

**AERIAL VIEW** 

BOERUM ST.



# PHYSICAL MODEL