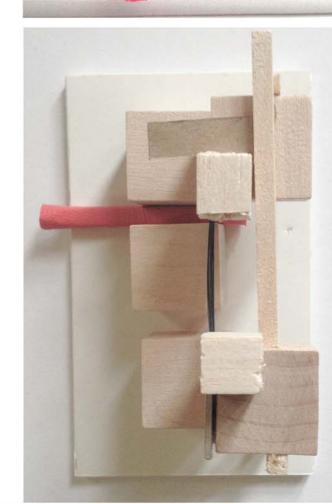

### CONCEPT MODELS

\*CUBES, EXTRUSION, PUSHING AND PULLING
\*CHANGE OF PLANES, ATTRACTIVE ELEMENTS, ADDITTION OF COLOR

LOGO DEVELOPMENT

\* START TO SUGGEST DIFFERENT SHAPES, FOLDING AND CRACKING OF PLANES.

# PHYSICAL MODEL