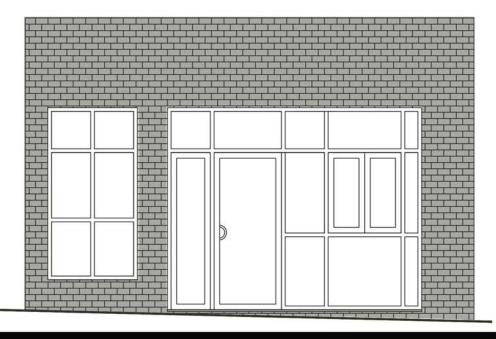

# **FRONT ELEV**

### THE MATERIALS USED ON THE EXTERIOR

BRICK FACADE
PAINTED IN
BLACK
STEEL WINDOWS
AND DOORS

**DISPLAY** 

**LOGO** 

THE DESIGN AND COLORS WORK FOR THE DESIGN THE SPACE LAYOUT WORKS FINE INTERIOR ILLUM INATION FOR THE NIGHTS COULD PROBABLY GET IMPROVED