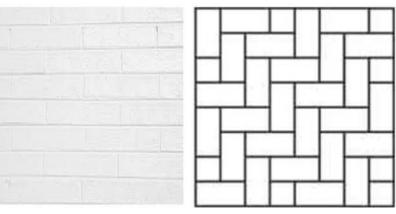

### THE MATERIALS USED IN THE INTERIOR

BOWLING ALLEY TABLES SEATS AND COUNTERS CONCRETE FLOORS WHITE PAINTED BRICK AND ROTATED HERRING BONE TILE FOR BACKSPLASH THE .COLORS USED ARE PLAIN AND WHITE