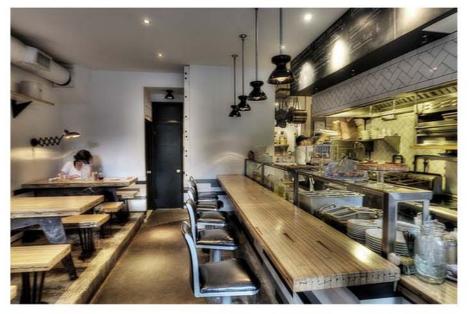

### THE MATERIALS USED IN THE INTERIOR

BOWLING ALLEY TABLES SEATS AND COUNTERS CONCRETE FLOORS WHITE PAINTED BRICK AND ROTATED HERRING BONE TILE FOR BACKSPLASH THE .COLORS USED ARE PLAIN AND WHITE

## **INTERIOR IMAGES**