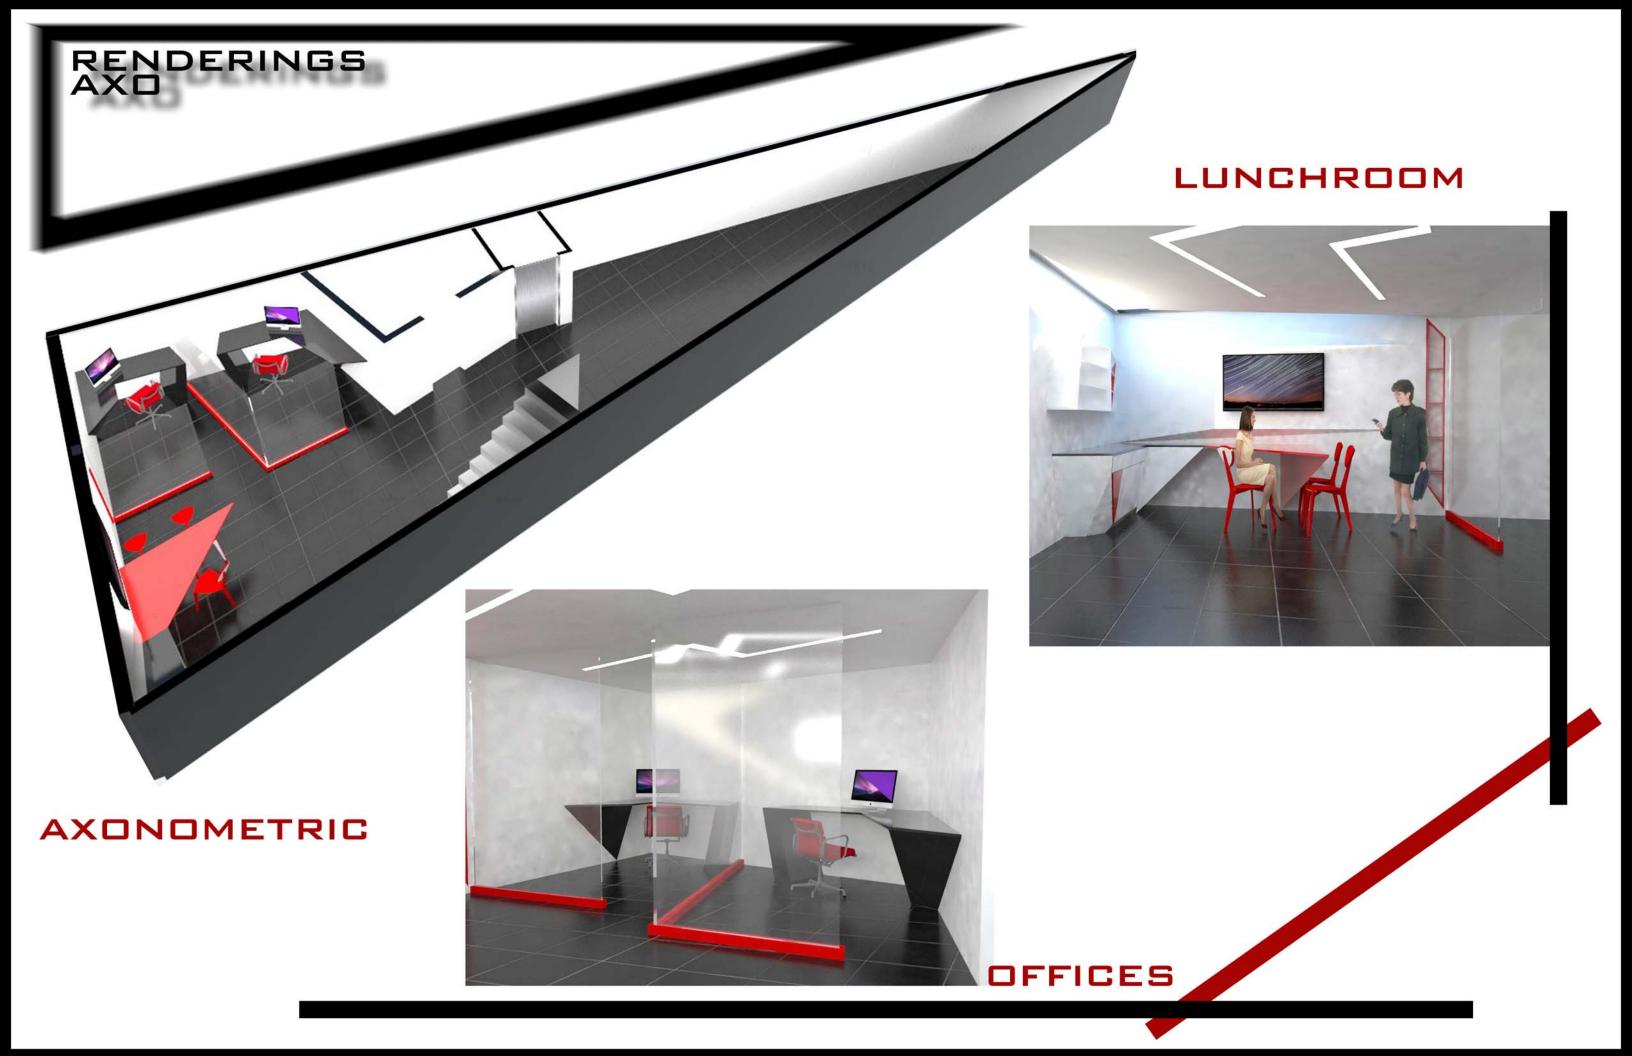

PROVED

I ALSO LIKE ALL THE NATURAL LIGHT THAT THE PLACE RECEIVES OVER MOST OF THE DAY THE COLORS ARE ELEGANTAND KEEP THE STORE AS ONE

.AWNIN WINDOW COULD BE ADDED

## **INTERIOR IMAGES**















### **FLOOR PLAN DIAGRAMS**



# **FRONT ELEV**



### SITE STUDY



**BUS ROUTES & TRAFF. PATTERN** 



TRAIN STATIONS



PLACES OF INTEREST

# FIGURE GROUND

AREA FACADES & MATERIALS











LIMESTONE, BRICK, CURTAIN WALL AND STOREFRONT

### SOLAR STUDY



SUMMER



FALL



WINTER



### CONCEPT MODELS

\*CUBES, EXTRUSION, PUSHING AND PULLING
\*CHANGE OF PLANES, ATTRACTIVE ELEMENTS, ADDITTION OF COLOR













LOGO DEVELOPMENT





\* START TO SUGGEST DIFFERENT SHAPES, FOLDING AND CRACKING OF PLANES.

\*PLAY OF TRIANGULAR SHAPES
OF DIFFERENT MAGNITUDES.











SUIT UP LOGO













ELEV 1

ELEV 2







ELEV 4

ELEV 3













FURNITURE & DISPLAY











# MATERIALS COMPONENTS











EAST ELEVATION



### N-S SECTION





## 1st FLOOR RCP











LED STRIP LIGHTING







L.E.D STRIP LIGHTING









LED PROFILELEMENT





# D A Y PERSPEC Ε



NIGHT PERSPECTIVES

**AERIAL VIEW** 

BOERUM ST.



# PHYSICAL MODEL