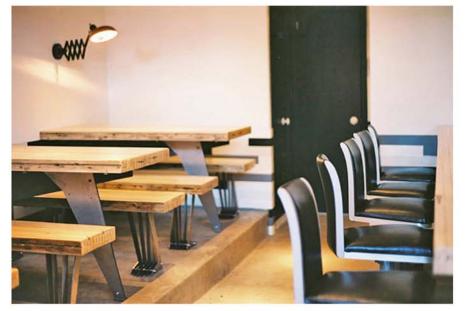

### THE MATERIALS USED IN THE INTERIOR

BOWLING ALLEY TABLES SEATS AND COUNTERS CONCRETE FLOORS WHITE PAINTED BRICK AND ROTATED HERRING BONE TILE FOR BACKSPLASH THE .COLORS USED ARE PLAIN AND WHITE

## **INTERIOR IMAGES**