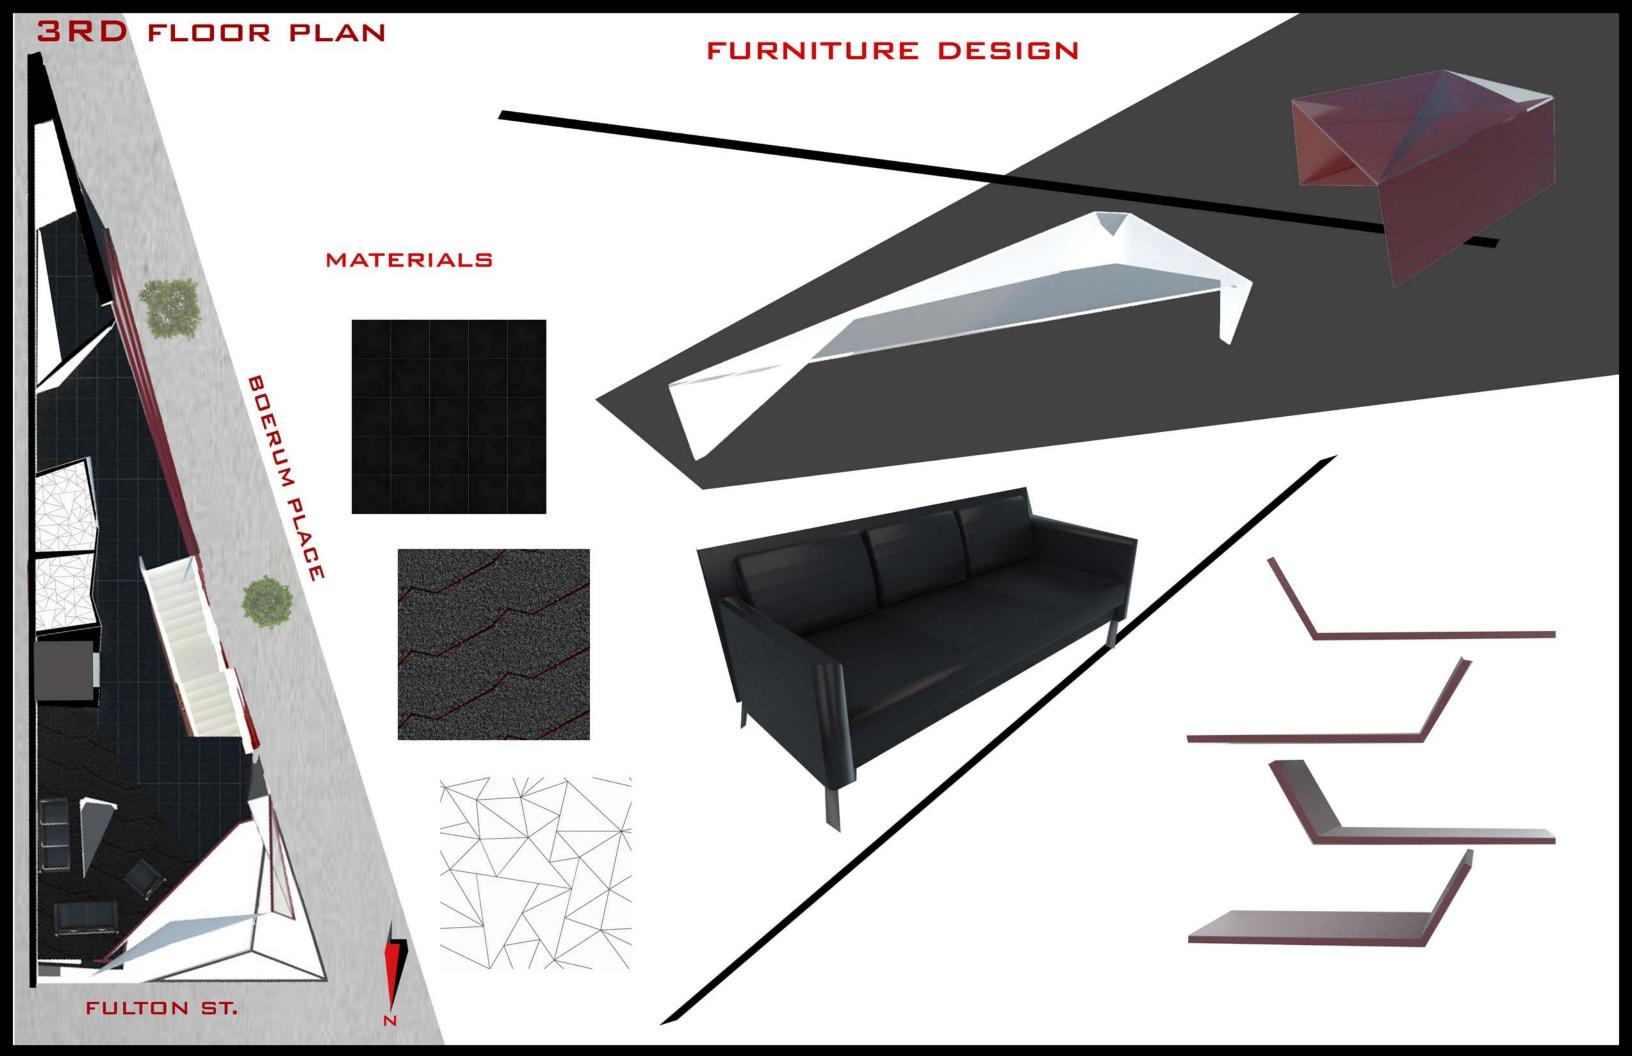

### THE MATERIALS USED IN THE INTERIOR

BOWLING ALLEY TABLES SEATS AND COUNTERS CONCRETE FLOORS WHITE PAINTED BRICK AND ROTATED HERRING BONE TILE FOR BACKSPLASH THE .COLORS USED ARE PLAIN AND WHITE

### **FLOOR PLAN DIAGRAMS**