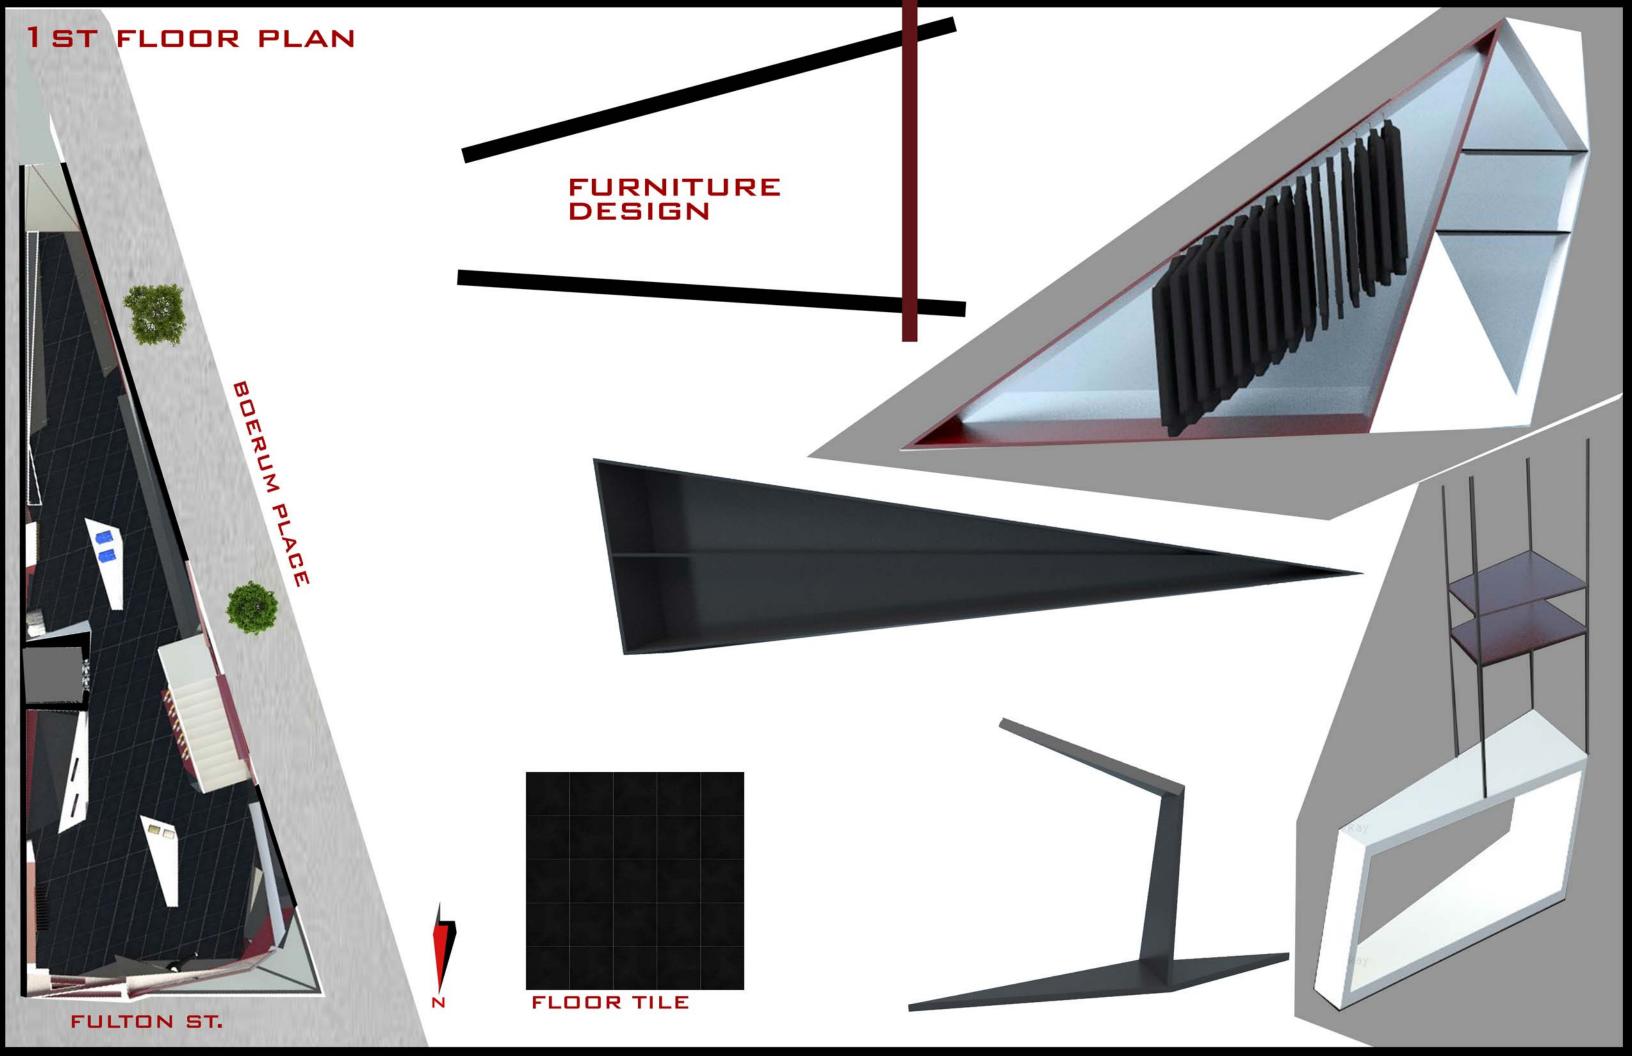

### **FLOOR PLAN DIAGRAMS**

\*PLAY OF TRIANGULAR SHAPES
OF DIFFERENT MAGNITUDES.

SUIT UP LOGO

ELEV 1

ELEV 2

ELEV 4

ELEV 3

FURNITURE & DISPLAY