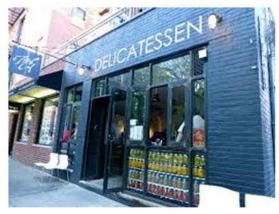

### THE MATERIALS USED ON THE EXTERIOR

BRICK FACADE
PAINTED IN
BLACK
STEEL WINDOWS
AND DOORS

**DISPLAY** 

**LOGO** 

THE DESIGN AND COLORS WORK FOR THE DESIGN THE SPACE LAYOUT WORKS FINE INTERIOR ILLUM INATION FOR THE NIGHTS COULD PROBABLY GET IMPROVED

I ALSO LIKE ALL THE NATURAL LIGHT THAT THE PLACE RECEIVES OVER MOST OF THE DAY THE COLORS ARE ELEGANTAND KEEP THE STORE AS ONE

.AWNIN WINDOW COULD BE ADDED