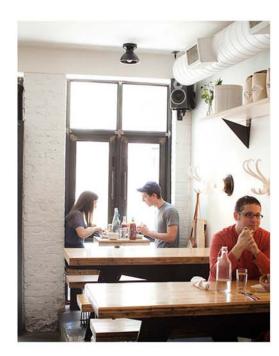

### THE MATERIALS USED IN THE INTERIOR

BOWLING ALLEY TABLES SEATS AND COUNTERS CONCRETE FLOORS WHITE PAINTED BRICK AND ROTATED HERRING BONE TILE FOR BACKSPLASH THE .COLORS USED ARE PLAIN AND WHITE

## **INTERIOR IMAGES**