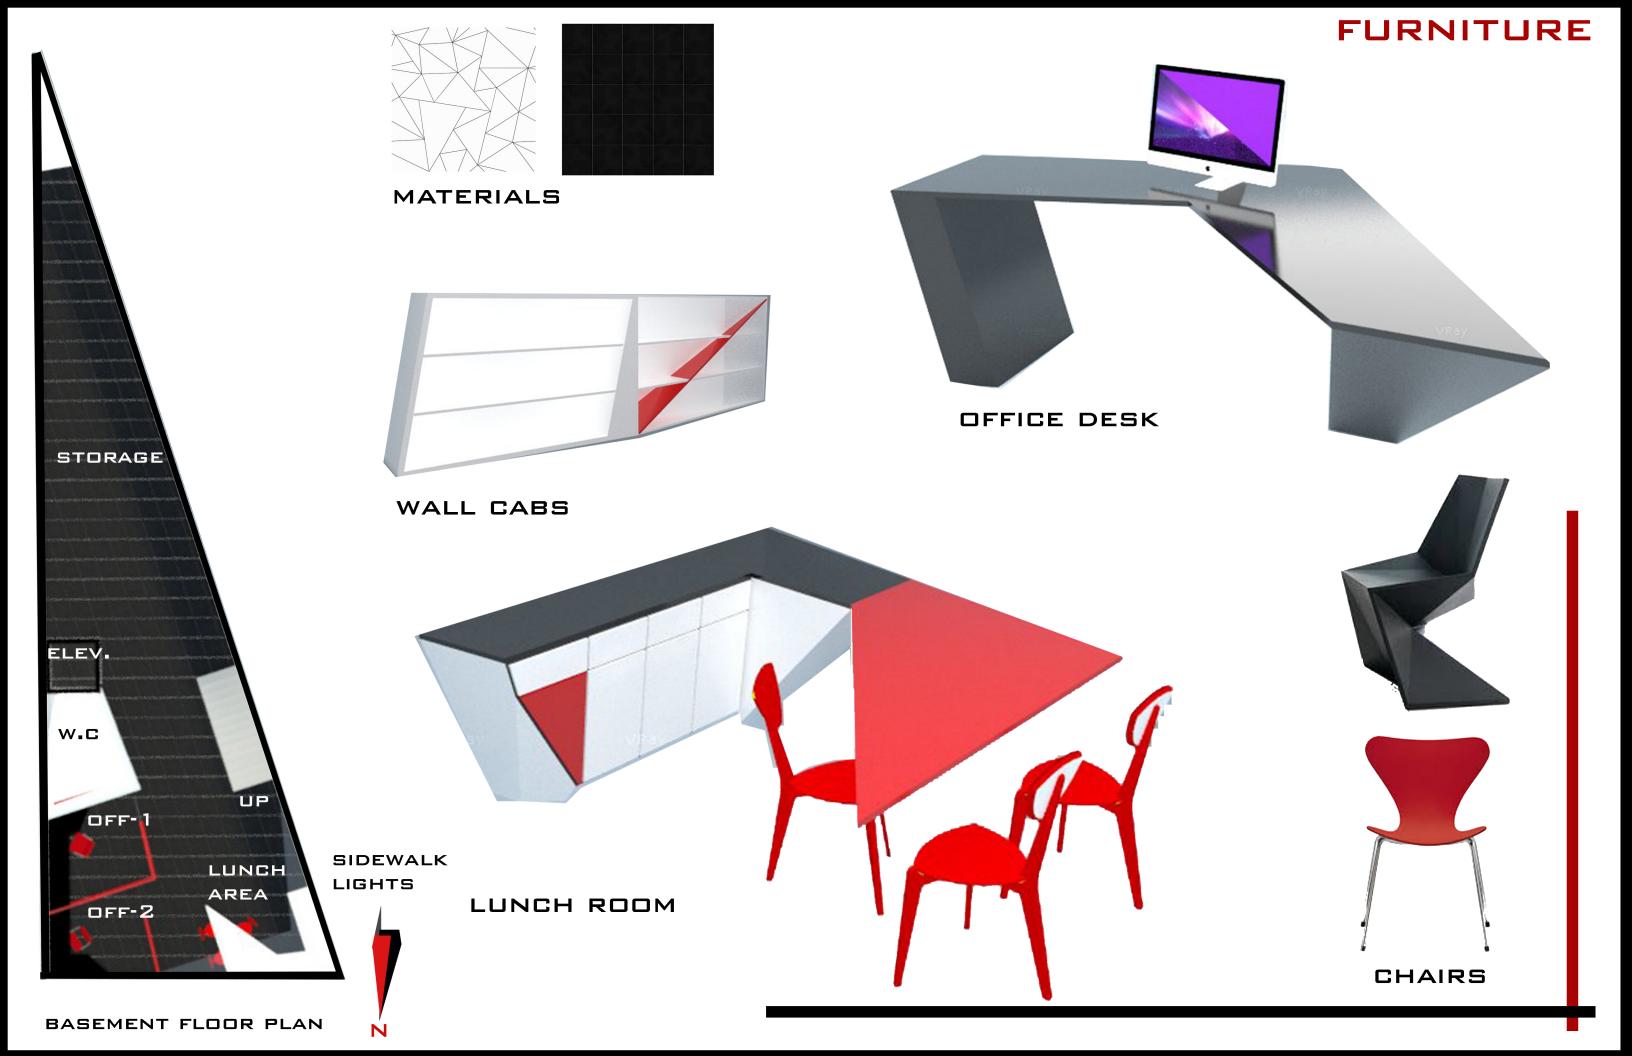

\*PLAY OF TRIANGULAR SHAPES
OF DIFFERENT MAGNITUDES.

SUIT UP LOGO

ELEV 1

ELEV 2

ELEV 4

ELEV 3

FURNITURE & DISPLAY