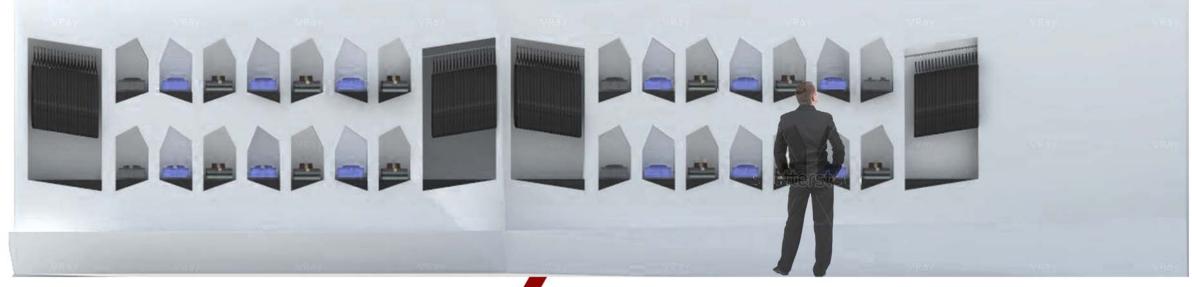

\*PLAY OF TRIANGULAR SHAPES
OF DIFFERENT MAGNITUDES.

SUIT UP LOGO

ELEV 1

ELEV 2

ELEV 4

ELEV 3

FURNITURE & DISPLAY