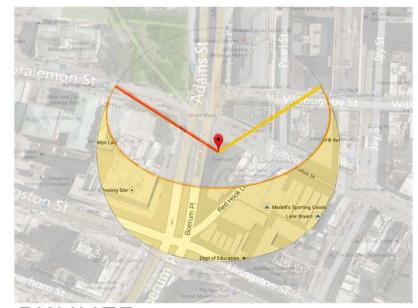

ROTATED HERRING BONE TILE FOR BACKSPLASH THE .COLORS USED ARE PLAIN AND WHITE



### THE MATERIALS USED ON THE EXTERIOR



BRICK FACADE
PAINTED IN
BLACK
STEEL WINDOWS
AND DOORS





**DISPLAY** 

**LOGO** 

THE DESIGN AND COLORS WORK FOR THE DESIGN THE SPACE LAYOUT WORKS FINE INTERIOR ILLUM INATION FOR THE NIGHTS COULD PROBABLY GET IMPROVED

I ALSO LIKE ALL THE NATURAL LIGHT THAT THE PLACE RECEIVES OVER MOST OF THE DAY THE COLORS ARE ELEGANTAND KEEP THE STORE AS ONE

.AWNIN WINDOW COULD BE ADDED

## **INTERIOR IMAGES**















### **FLOOR PLAN DIAGRAMS**



# **FRONT ELEV**



### SITE STUDY



**BUS ROUTES & TRAFF. PATTERN** 



TRAIN STATIONS



PLACES OF INTEREST

# FIGURE GROUND

AREA FACADES & MATERIALS











LIMESTONE, BRICK, CURTAIN WALL AND STOREFRONT

### SOLAR STUDY



SUMMER



FALL



WINTER



### CONCEPT MODELS

\*CUBES, EXTRUSION, PUSHING AND PULLING
\*CHANGE OF PLANES, ATTRACTIVE ELEMENTS, ADDITTION OF COLOR













LOGO DEVELOPMENT





\* START TO SUGGEST DIFFERENT SHAPES, FOLDING AND CRACKING OF PLANES.

\*PLAY OF TRIANGULAR SHAPES
OF DIFFERENT MAGNITUDES.











SUIT UP LOGO













ELEV 1

ELEV 2







ELEV 4

ELEV 3













FURNITURE & DISPLAY











# MATERIALS COMPONENTS











EAST ELEVATION



### N-S SECTION





## 1st FLOOR RCP











LED STRIP LIGHTING







L.E.D STRIP LIGHTING









LED PROFILELEMENT





# D A Y PERSPEC Ε



NIGHT PERSPECTIVES

**AERIAL VIEW** 

BOERUM ST.



# PHYSICAL MODEL