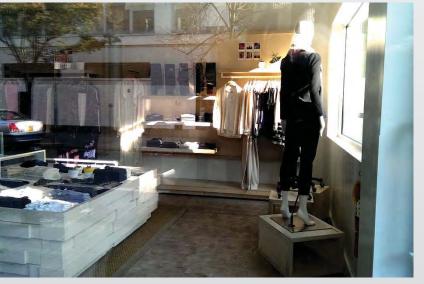

## **DESIGN**

- -track lights on the plaster ceiling tiles
- -White paint with exposed bricks
- -End Grain Flooring Tiles
- -Center brown carpet
- -3 fixed windows

PACIFIC ST

Precedent
GEURY DELACRUZ - DESIGN 5-P2