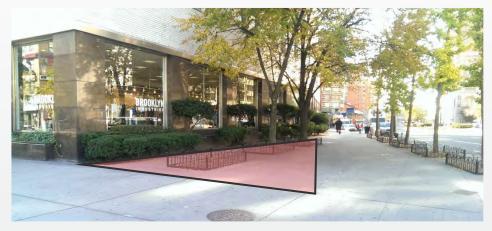

1 BOERUM PLACE LOT FRONTAGE 25'

Marble and white bricks, storefront on green mullions

Trains available: 2,3,4,5,A,C,F,

Commercial area with food and shopping stores

COMMUNITY

ZONING GEURY DELACRUZ - DESIGN 5-P2