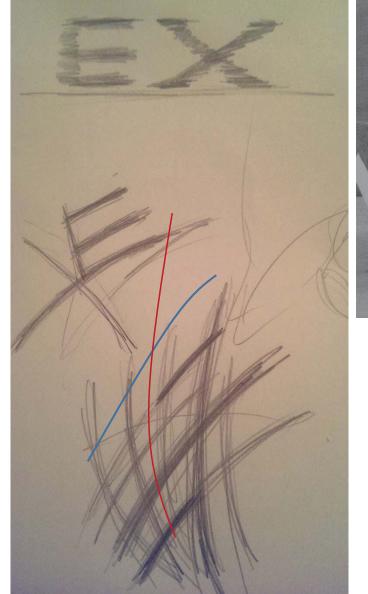

## Store type-clothing for Luxury brand Name - EXQIRE

**IDEA OF FABRIC** 

IT SHAPES THE

**CREATING SPACES AS** 

**BUILDING JUST LIKE** 

WE WEAR CLOTH.

**CONCEPT** GEURY DELACRUZ - DESIGN 5-P2

FLOOR PLAN-1ST FLOOR\_CLOTHING

Each circulation is created with different speeds

like the elevator façade wrapping around like a tornado which spreads elements across the outer façade into the inside.

the stairs having vertical elements moving up in different directions(wild) and the escalator and ramp are smooth gestures.