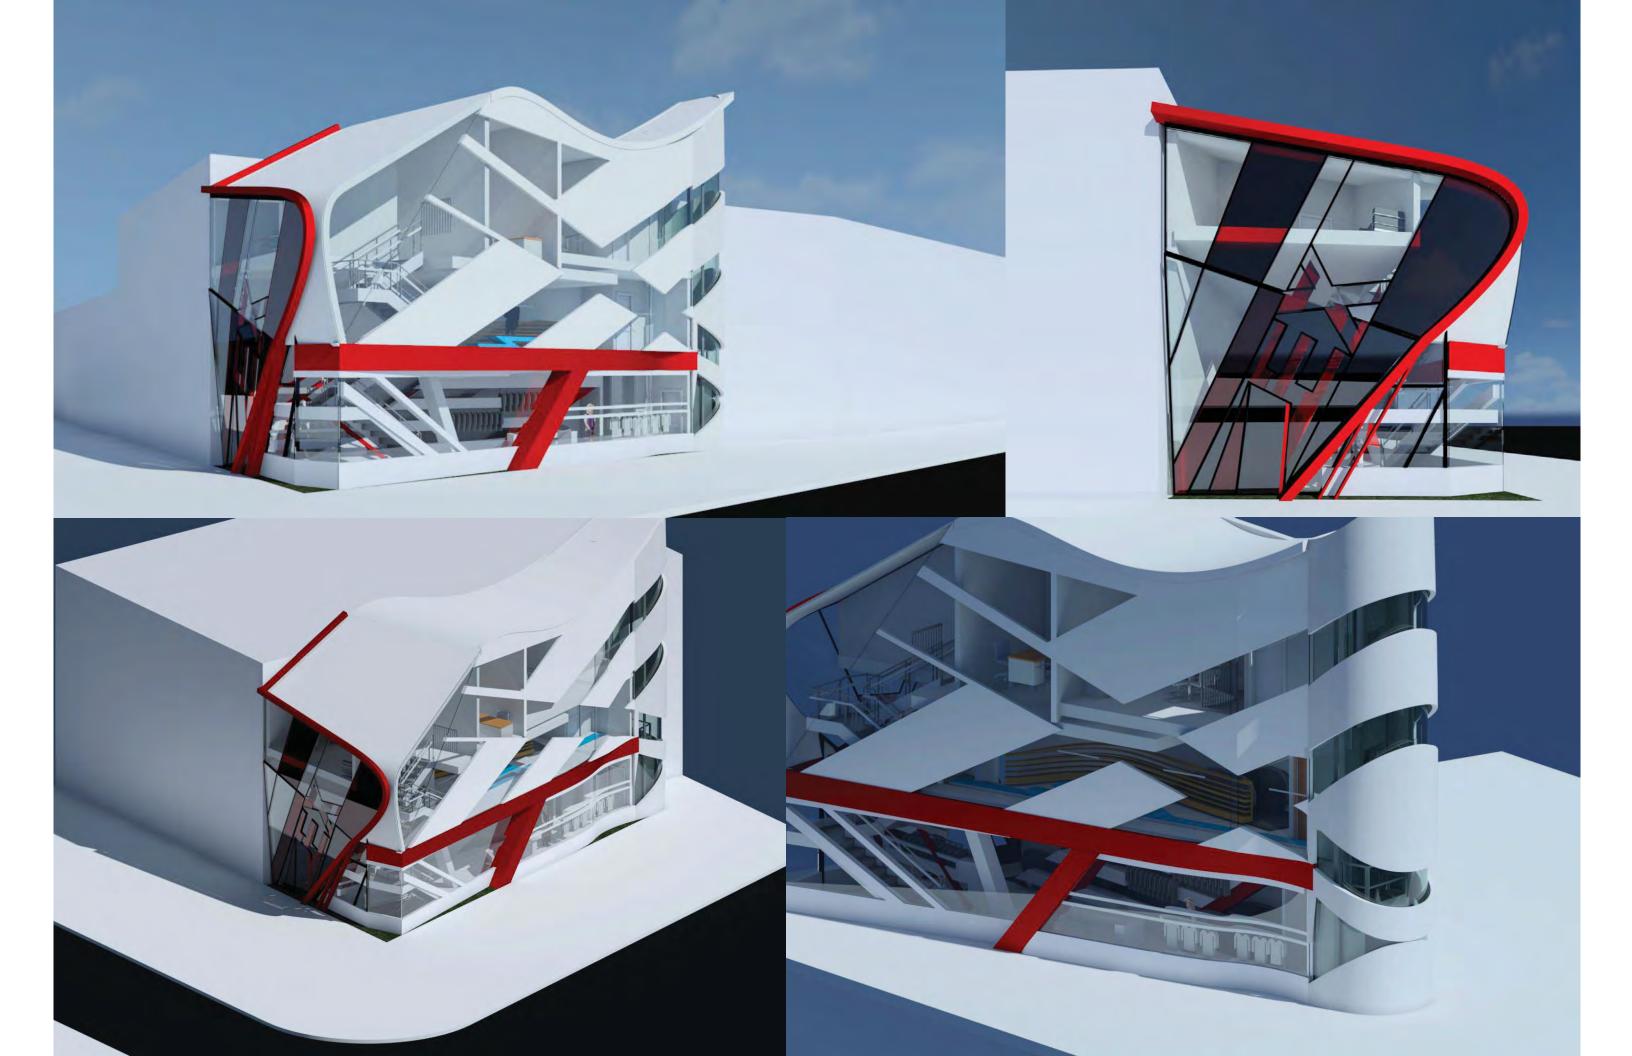

Each circulation is created with different speeds

like the elevator façade wrapping around like a tornado which spreads elements across the outer façade into the inside.

the stairs having vertical elements moving up in different directions(wild) and the escalator and ramp are smooth gestures.

## **BOERUM PLACE**

**ELEV** 

GEURY DELACRUZ

FULTON STREET REAR

**ELEVATION** 

**GEURY DELACRUZ** 