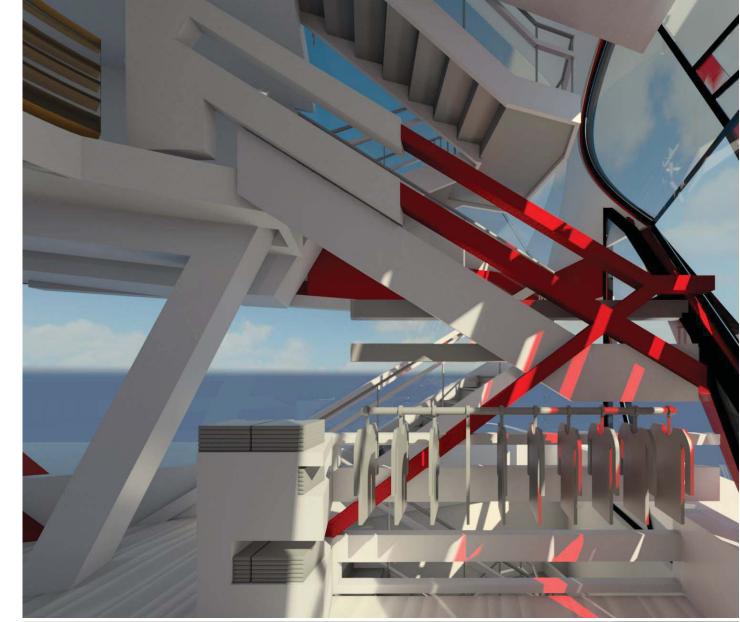

Each circulation is created with different speeds

like the elevator façade wrapping around like a tornado which spreads elements across the outer façade into the inside.

the stairs having vertical elements moving up in different directions(wild) and the escalator and ramp are smooth gestures.