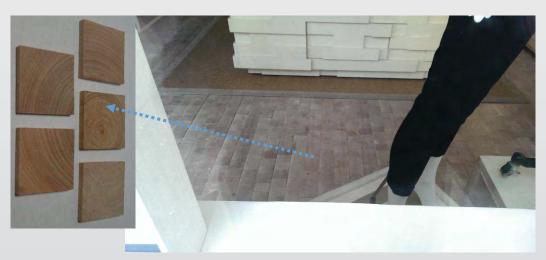

## **DESIGN**

- -track lights on the plaster ceiling tiles
- -White paint with exposed bricks
- -End Grain Flooring Tiles
- -Center brown carpet
- -3 fixed windows

PACIFIC ST

Precedent
GEURY DELACRUZ - DESIGN 5-P2