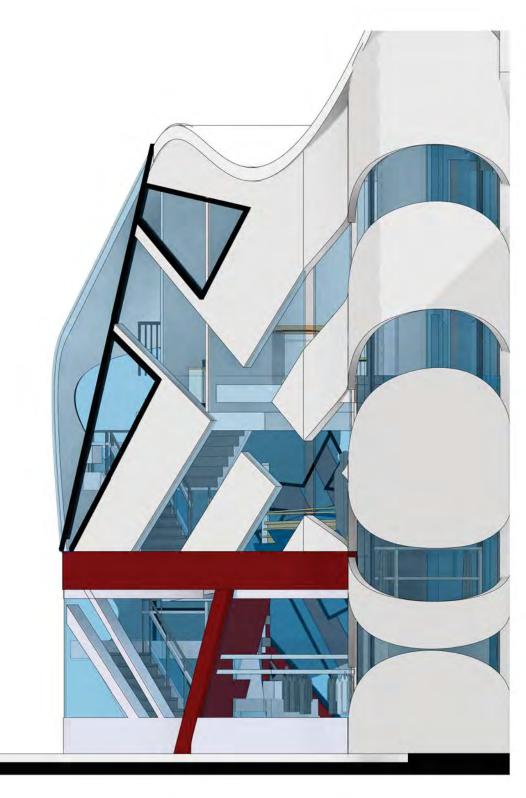

Each circulation is created with different speeds

like the elevator façade wrapping around like a tornado which spreads elements across the outer façade into the inside.

the stairs having vertical elements moving up in different directions(wild) and the escalator and ramp are smooth gestures.

## **BOERUM PLACE**

**ELEV** 

GEURY DELACRUZ

FULTON STREET REAR

**ELEVATION** 

**GEURY DELACRUZ** 