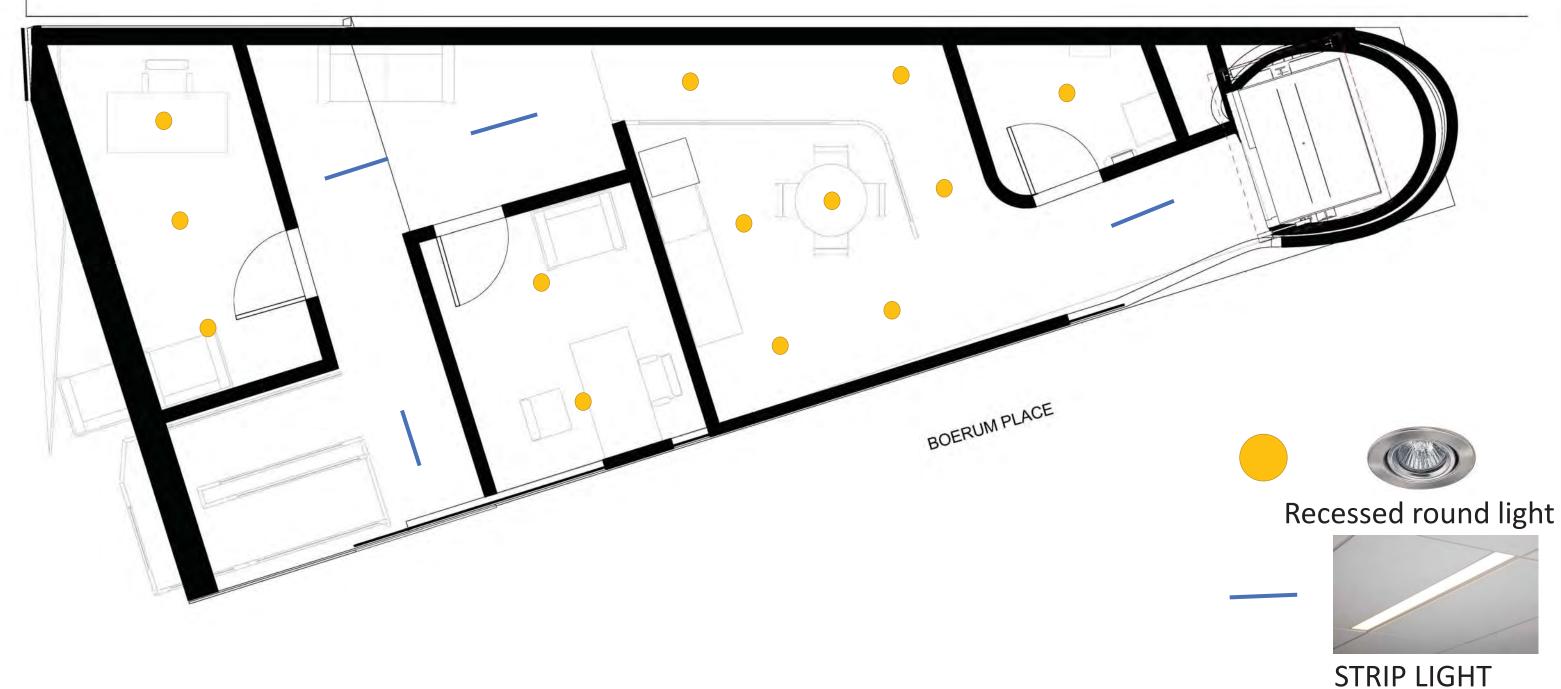

SOAPDISPENCER WITH WALL MOUNT SINK, PAPER DISPENCERS AND TRASH

**RECESSED** 

RCP-1ST FLOOR

**GEURY DELACRUZ** 

RCP- 2ND FLOOR

STRIP LIGHT RECESSED

RCP-3RD FLOOR

GEURY DELACRUZ