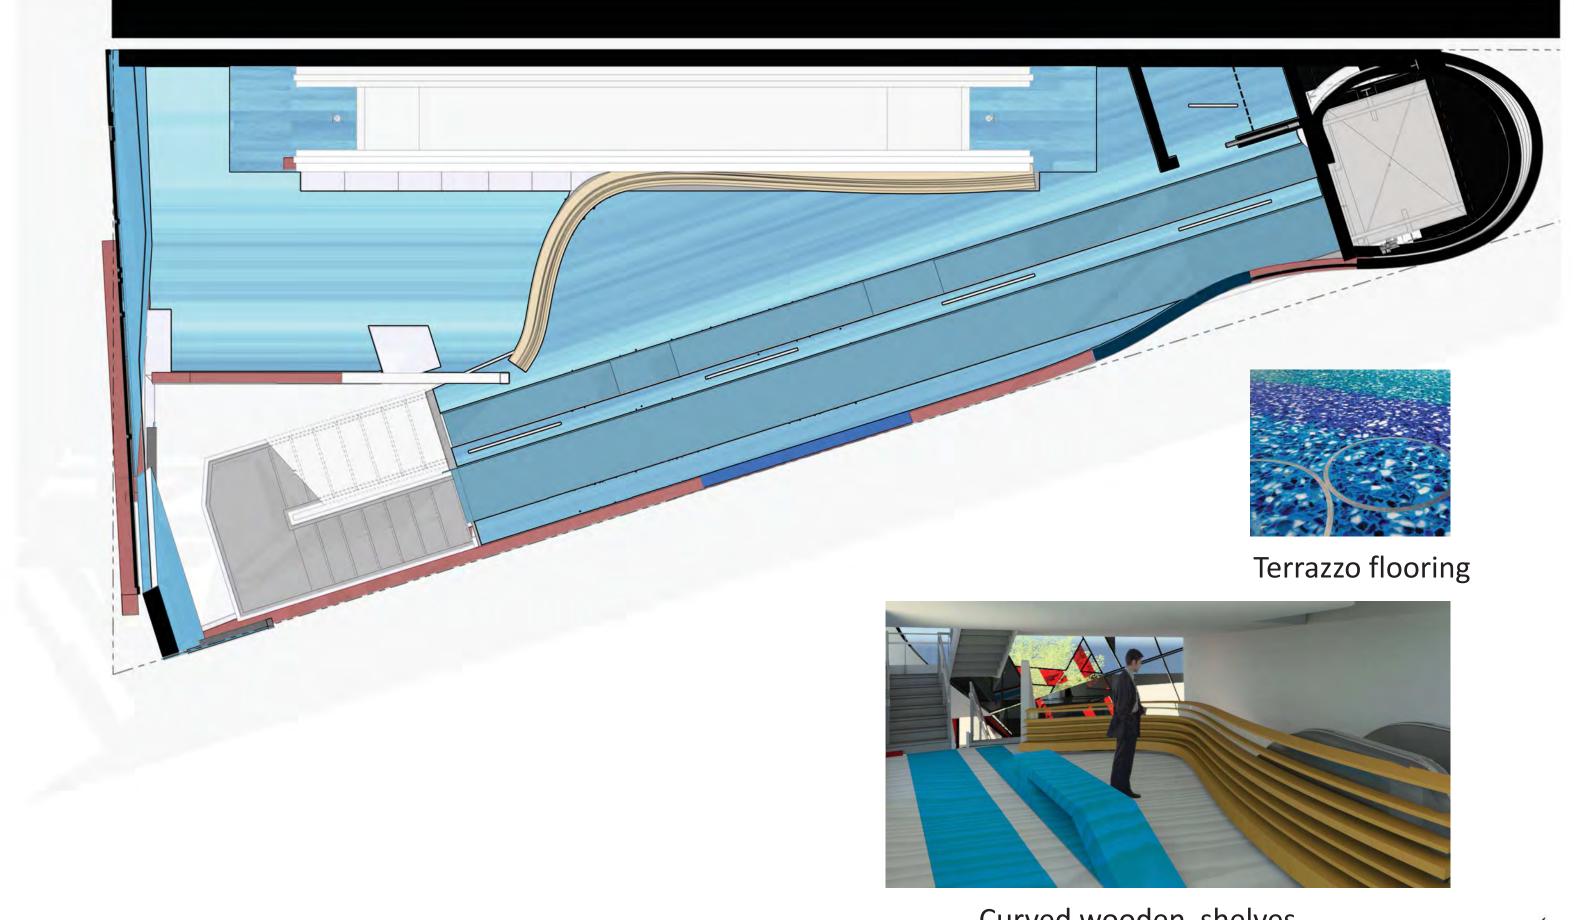

GEURY DELACRUZ EXQIRE

glass shelves

custom shelves and desk

glass shelves

Curved wooden shelves And integrated benches

Office – table and chairs

Staff area – table and chairs

FLOOR PLAN-3RD FLOOR\_OFFICES