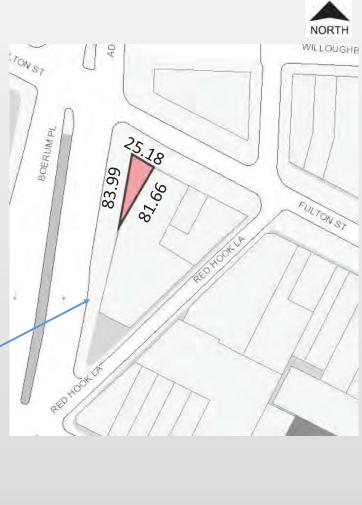

1 BOERUM PLACE LOT FRONTAGE 25'

Marble and white bricks, storefront on green mullions

Trains available: 2,3,4,5,A,C,F,

Commercial area with food and shopping stores

COMMUNITY

ZONING GEURY DELACRUZ - DESIGN 5-P2