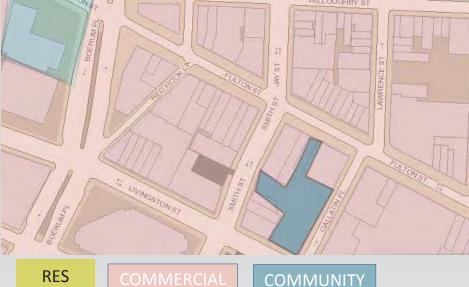

1 BOERUM PLACE LOT FRONTAGE 25'

Marble and white bricks, storefront on green mullions

Trains available: 2,3,4,5,A,C,F,

Commercial area with food and shopping stores

COMMUNITY

ZONING GEURY DELACRUZ - DESIGN 5-P2