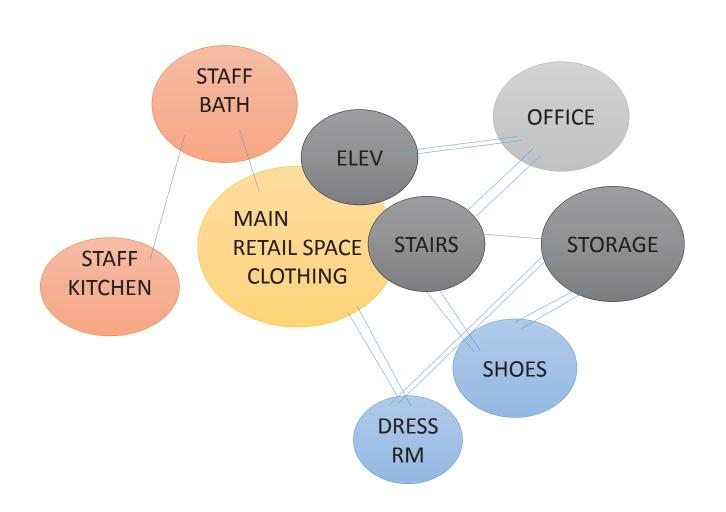

Each circulation is created with different speeds

like the elevator façade wrapping around like a tornado which spreads elements across the outer façade into the inside.

the stairs having vertical elements moving up in different directions(wild) and the escalator and ramp are smooth gestures.