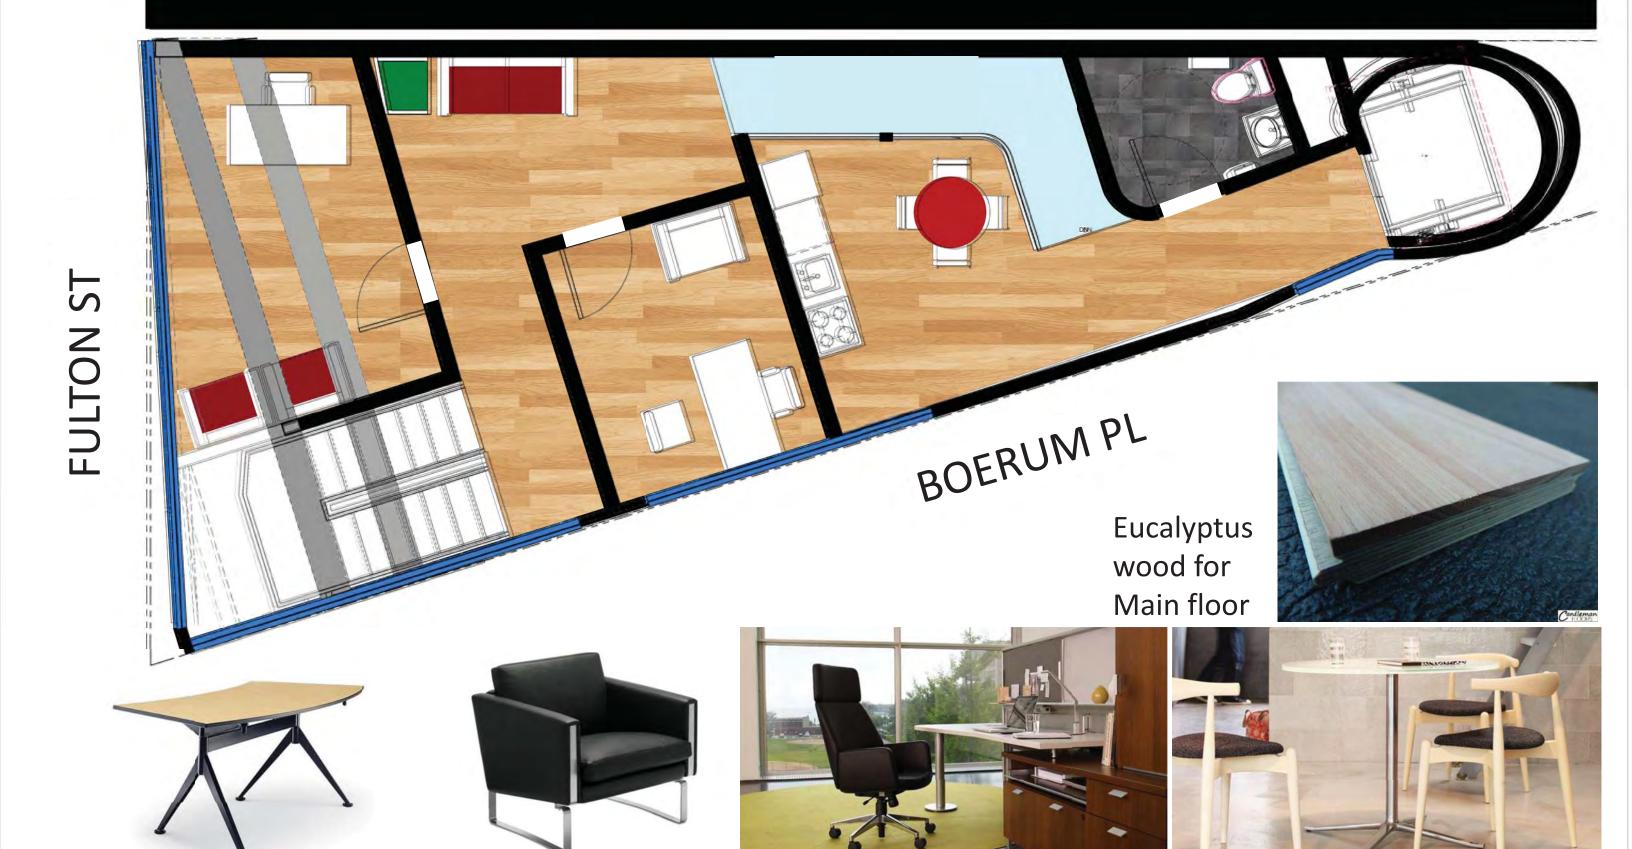

GEURY DELACRUZ EXQIRE

glass shelves

custom shelves and desk

glass shelves

Curved wooden shelves And integrated benches

Office – table and chairs

Staff area – table and chairs

FLOOR PLAN-3RD FLOOR\_OFFICES