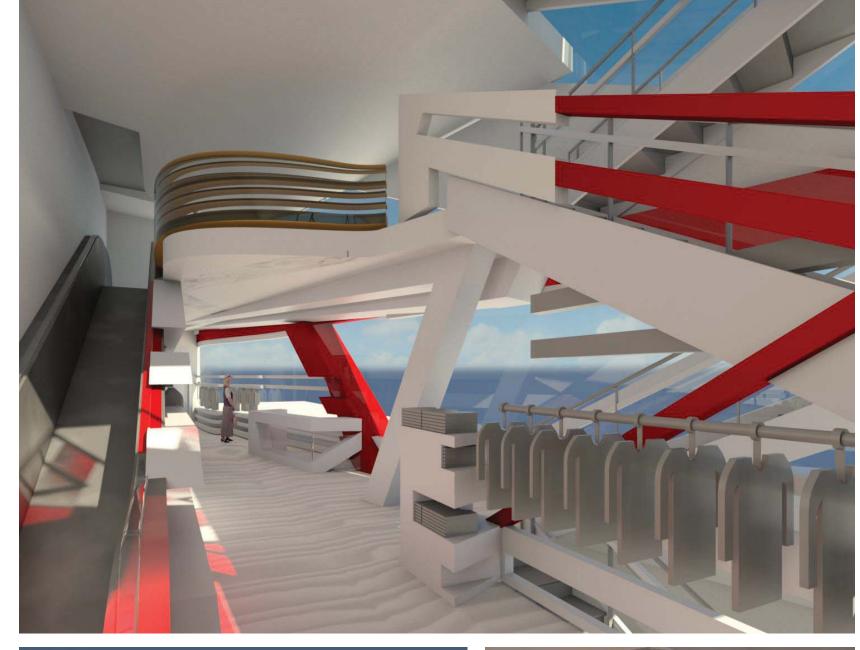

Each circulation is created with different speeds

like the elevator façade wrapping around like a tornado which spreads elements across the outer façade into the inside.

the stairs having vertical elements moving up in different directions(wild) and the escalator and ramp are smooth gestures.