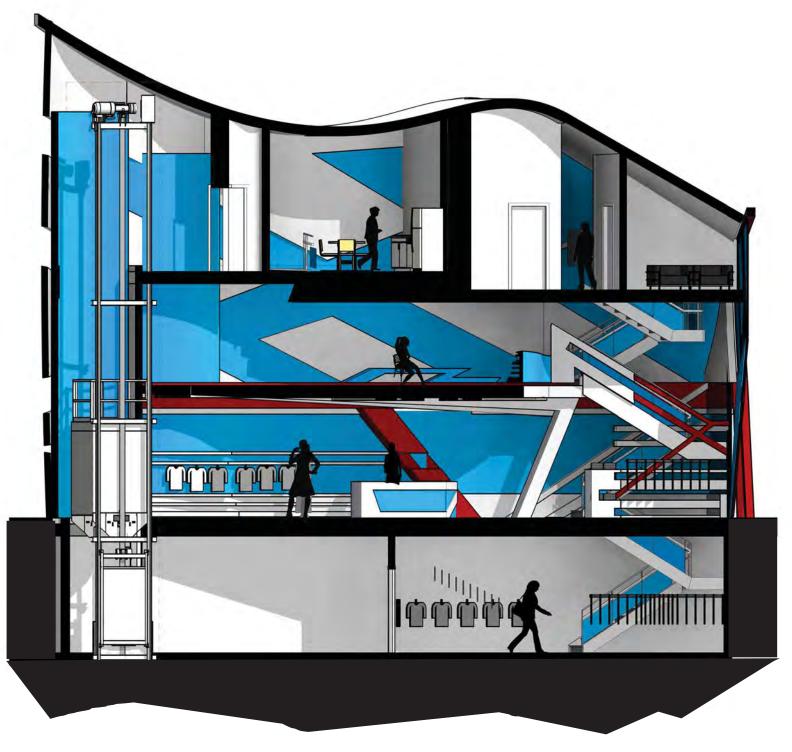

Each circulation is created with different speeds

like the elevator façade wrapping around like a tornado which spreads elements across the outer façade into the inside.

the stairs having vertical elements moving up in different directions(wild) and the escalator and ramp are smooth gestures.