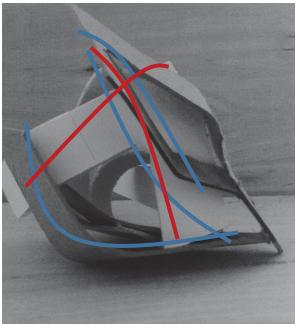

Each circulation is created with different speeds

like the elevator façade wrapping around like a tornado which spreads elements across the outer façade into the inside.

the stairs having vertical elements moving up in different directions(wild) and the escalator and ramp are smooth gestures.