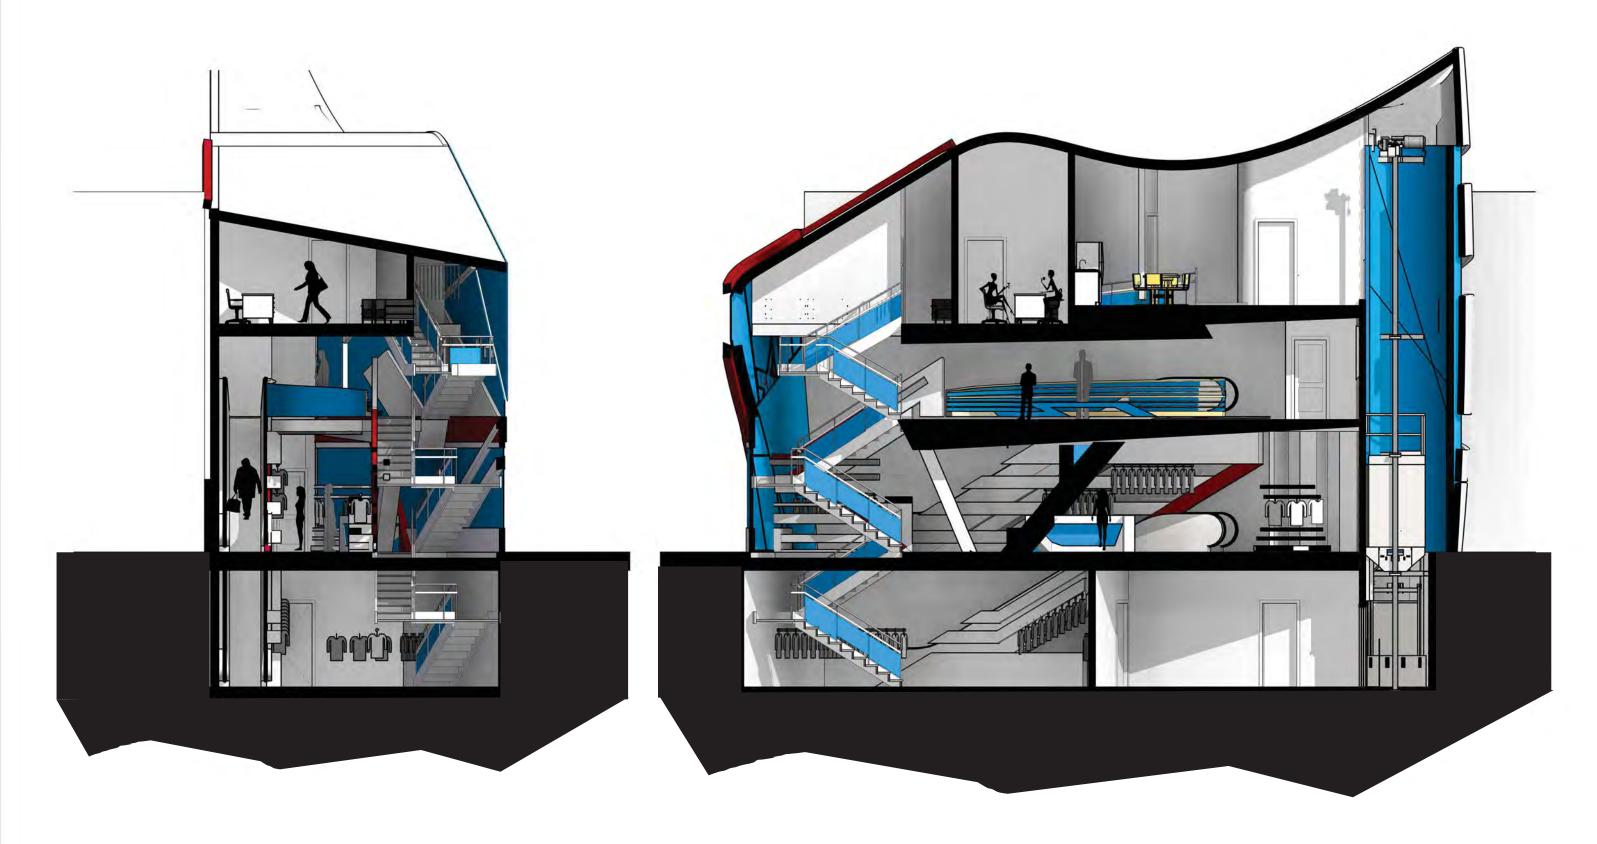

Each circulation is created with different speeds

like the elevator façade wrapping around like a tornado which spreads elements across the outer façade into the inside.

the stairs having vertical elements moving up in different directions(wild) and the escalator and ramp are smooth gestures.