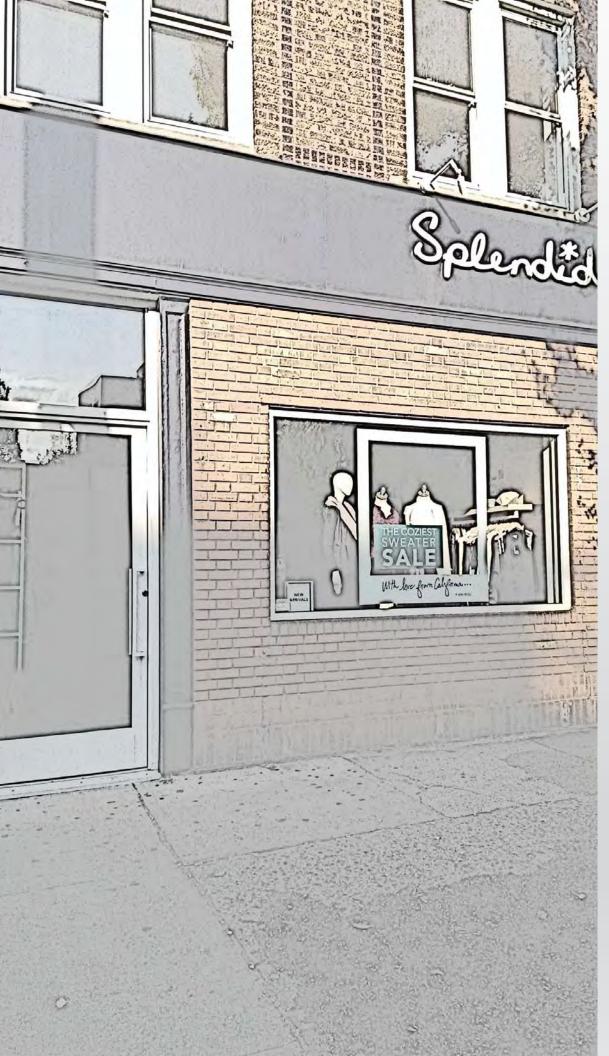

1 BOERUM PLACE LOT FRONTAGE 25'

Marble and white bricks, storefront on green mullions

Trains available: 2,3,4,5,A,C,F,

Commercial area with food and shopping stores

COMMUNITY

ZONING GEURY DELACRUZ - DESIGN 5-P2