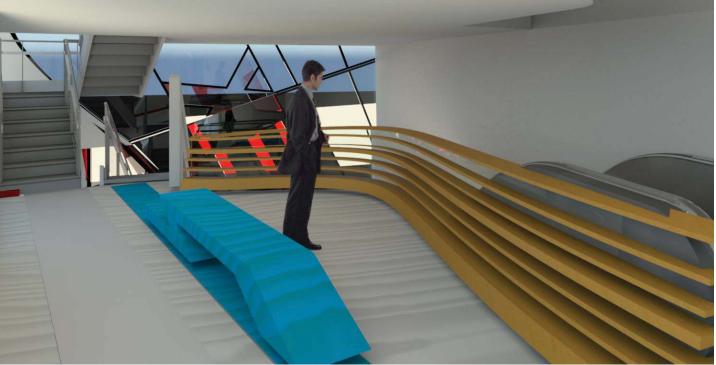

Each circulation is created with different speeds

like the elevator façade wrapping around like a tornado which spreads elements across the outer façade into the inside.

the stairs having vertical elements moving up in different directions(wild) and the escalator and ramp are smooth gestures.