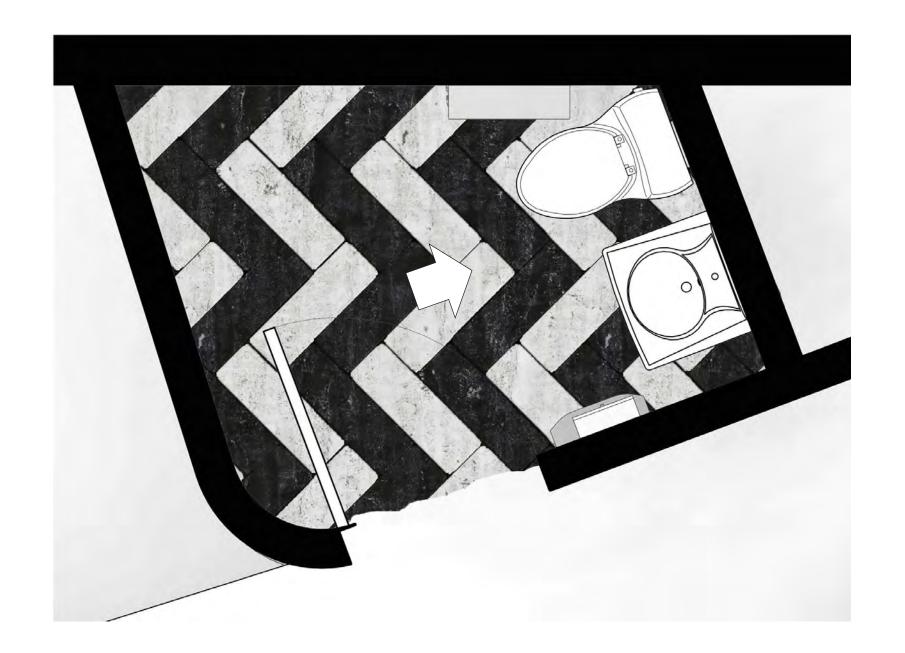

SOAPDISPENCER WITH WALL MOUNT SINK, PAPER DISPENCERS AND TRASH

**RECESSED** 

RCP-1ST FLOOR

**GEURY DELACRUZ** 

RCP- 2ND FLOOR

STRIP LIGHT RECESSED

RCP-3RD FLOOR

GEURY DELACRUZ