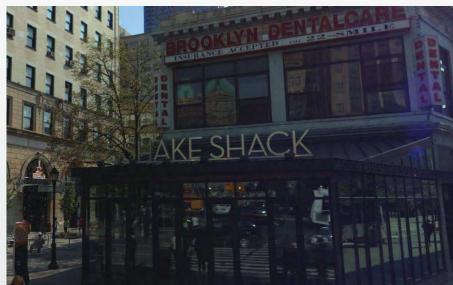

1 BOERUM PLACE LOT FRONTAGE 25'

Marble and white bricks, storefront on green mullions

Trains available: 2,3,4,5,A,C,F,

Commercial area with food and shopping stores

COMMUNITY

ZONING GEURY DELACRUZ - DESIGN 5-P2