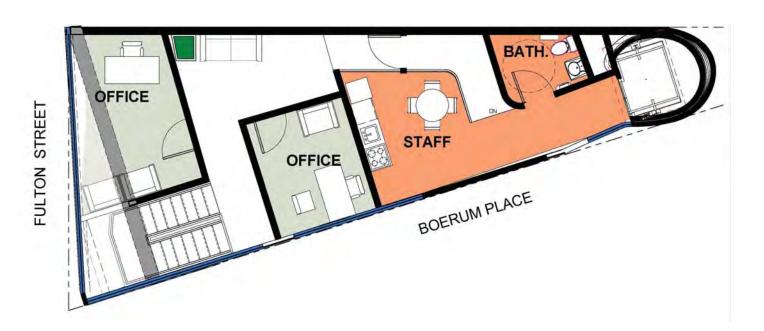

GEURY DELACRUZ EXQIRE

glass shelves

custom shelves and desk

glass shelves

Curved wooden shelves And integrated benches

Office – table and chairs

Staff area – table and chairs

FLOOR PLAN-3RD FLOOR\_OFFICES