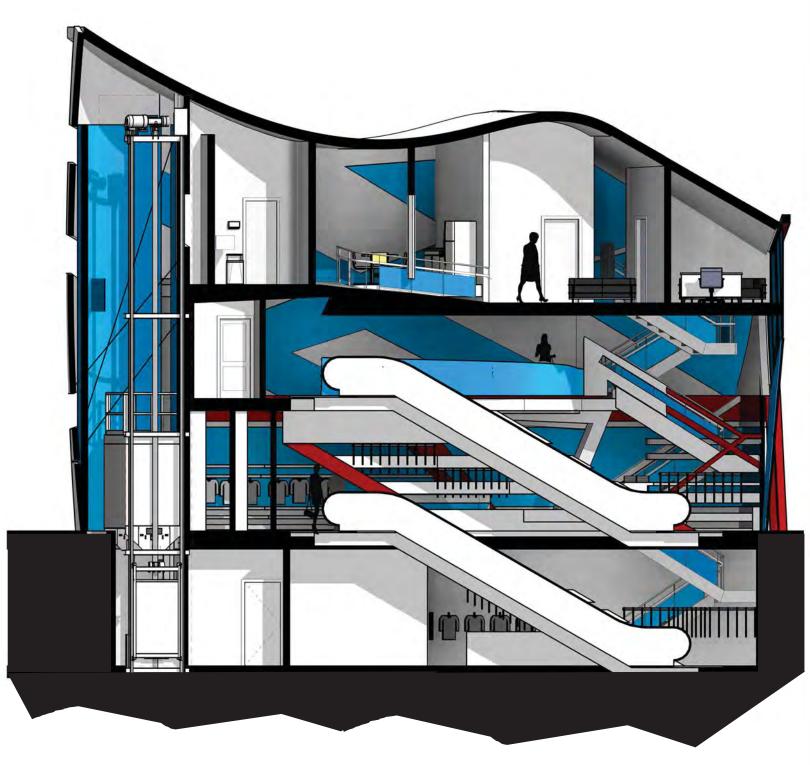

Each circulation is created with different speeds

like the elevator façade wrapping around like a tornado which spreads elements across the outer façade into the inside.

the stairs having vertical elements moving up in different directions(wild) and the escalator and ramp are smooth gestures.