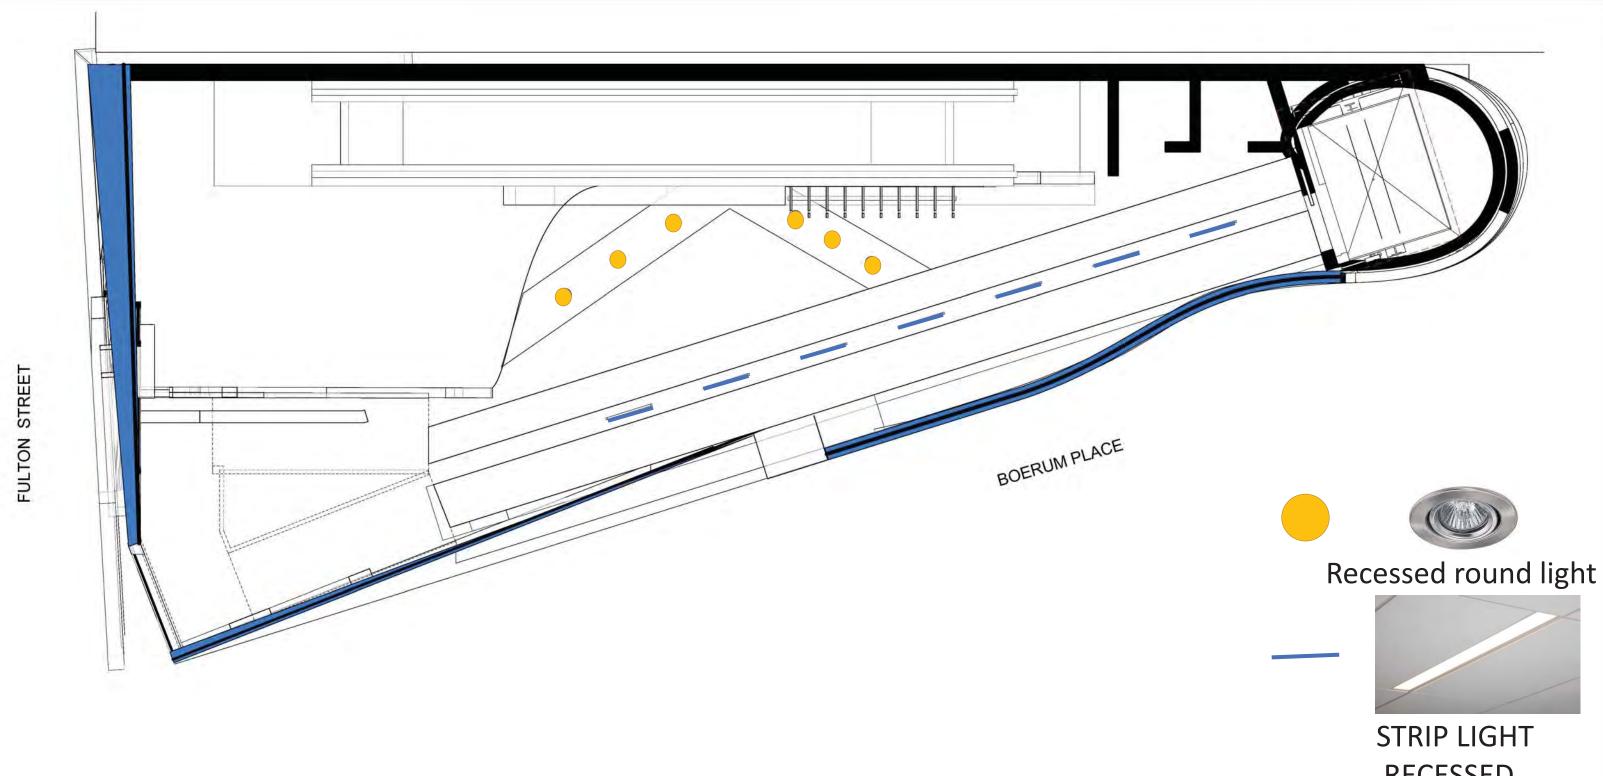

SOAPDISPENCER WITH WALL MOUNT SINK, PAPER DISPENCERS AND TRASH

**RECESSED** 

RCP-1ST FLOOR

**GEURY DELACRUZ** 

RCP- 2ND FLOOR

STRIP LIGHT RECESSED

RCP-3RD FLOOR

GEURY DELACRUZ