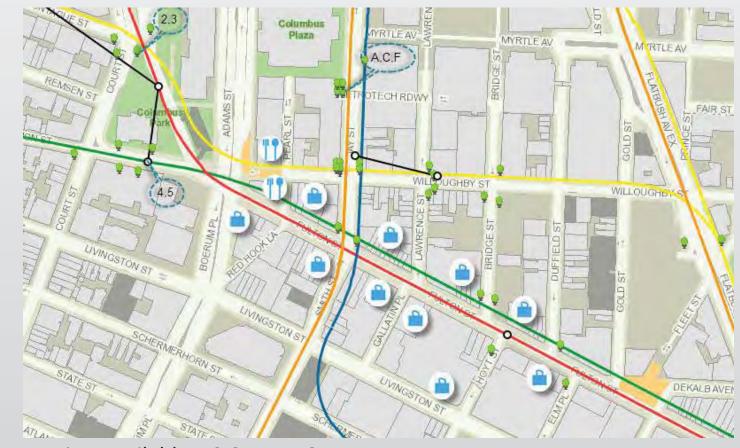

1 BOERUM PLACE LOT FRONTAGE 25'

Marble and white bricks, storefront on green mullions

Trains available: 2,3,4,5,A,C,F,

Commercial area with food and shopping stores

COMMUNITY

ZONING GEURY DELACRUZ - DESIGN 5-P2