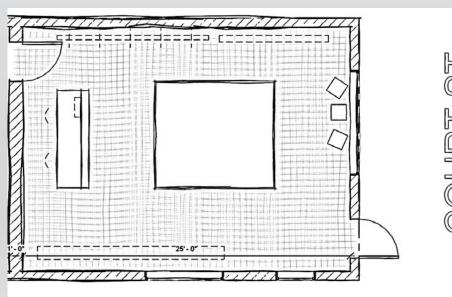

WOMAN AND MEN CLOTHING Price range 80\$-300\$ About 500 sf (20x25)

## **DESIGN**

- -track lights on the plaster ceiling tiles
- -White paint with exposed bricks
- -End Grain Flooring Tiles
- -Center brown carpet
- -3 fixed windows

PACIFIC ST

Precedent
GEURY DELACRUZ - DESIGN 5-P2