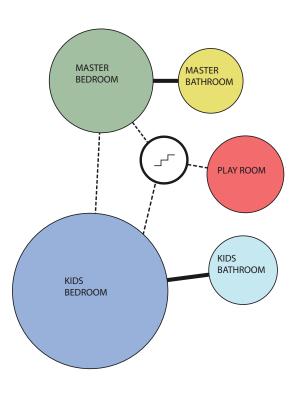

ome.
You must also provide spaces that are required for living: bedrooms, bathrooms, kitchen, living
Spaces and whatever you think is appropriate for your client. It can be open or enclosed spaces, but all living
Spaces must have windows. Define what happens in each space and what type of furnishing each space will need. This should be done through images and text.

There must be an outdoor space incorporated into your design-garden on the ground floor terraces on

# Adjacency Chart

#### **Entry** Living Room FRONTYARD Dining Room Kitchen Pantry LIVING ROOM GARGAGE Garage OFFICE Studio HALF BATHROOM Office DINING ROOM Laundry STUDIO Playroom Master Bedroom LAUNDRY Kids Bedroom KITCHEN Master Bathroom DECK **Kids Bathrooms** Half Bathroom BACKYARD Deck **PUBLIC SPACE**

## Bubble Diagram



PRIVATE SPACE